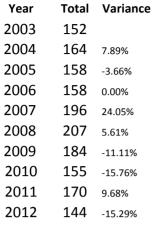

In 2012, Bar Counsel received, screened and docketed 144 new grievance complaints as GCF complaints. After investigation, three-member panels of the Grievance Commission met to conduct preliminary case reviews of 161 GCF complaints under Maine Bar Rule 7.1(d). Such reviews are not hearings, and neither the respective complainant nor the respondent attorney is present or involved at the review. Although there is no confidentiality restriction requirement

### **Respondent County**

| County       | 20  | 008    | 20  | 009    | 20  | 010    | 2   | 011    | 2   | 012    |
|--------------|-----|--------|-----|--------|-----|--------|-----|--------|-----|--------|
| Androscoggin | 12  | 5.80%  | 10  | 5.43%  | 12  | 7.74%  | 6   | 3.53%  | 9   | 6.25%  |
| Aroostook    | 3   | 1.45%  | 10  | 5.43%  | 7   | 4.52%  | 14  | 8.24%  | 4   | 2.78%  |
| Cumberland   | 74  | 35.75% | 55  | 29.89% | 42  | 27.10% | 54  | 31.76% | 64  | 44.44% |
| Franklin     | 1   | 0.48%  | 0   | 0.00%  | 1   | 0.65%  | 0   | 0.00%  | 2   | 1.39%  |
| Hancock      | 4   | 1.93%  | 8   | 4.35%  | 8   | 5.16%  | 14  | 8.24%  | 3   | 2.08%  |
| Kennebec     | 26  | 12.56% | 23  | 12.50% | 10  | 6.45%  | 7   | 4.12%  | 7   | 4.86%  |
| Knox         | 5   | 2.42%  | 4   | 2.17%  | 10  | 6.45%  | 4   | 2.35%  | 3   | 2.08%  |
| Lincoln      | 3   | 1.45%  | 5   | 2.72%  | 6   | 3.87%  | 2   | 1.18%  | 3   | 2.08%  |
| Oxford       | 9   | 4.35%  | 6   | 3.26%  | 3   | 1.94%  | 2   | 1.18%  | 2   | 1.39%  |
| Penobscot    | 27  | 13.04% | 26  | 14.13% | 19  | 12.26% | 12  | 7.06%  | 20  | 13.89% |
| Piscataquis  | 2   | 0.97%  | 0   | 0.00%  | 0   | 0.00%  | 1   | 0.59%  | 0   | 0.00%  |
| Sagadahoc    | 7   | 3.38%  | 7   | 3.80%  | 3   | 1.94%  | 7   | 4.12%  | 1   | 0.69%  |
| Somerset     | 3   | 1.45%  | 1   | 0.54%  | 1   | 0.65%  | 2   | 1.18%  | 2   | 1.39%  |
| Waldo        | 4   | 1.93%  | 1   | 0.54%  | 7   | 4.52%  | 2   | 1.18%  | 2   | 1.39%  |
| Washington   | 4   | 1.93%  | 2   | 1.09%  | 3   | 1.94%  | 6   | 3.53%  | 0   | 0.00%  |
| York         | 17  | 8.21%  | 16  | 8.70%  | 15  | 9.68%  | 16  | 9.41%  | 11  | 7.64%  |
| Out-of-State | 6   | 2.90%  | 10  | 5.43%  | 8   | 5.16%  | 21  | 12.35% | 11  | 7.64%  |
| Total:       | 207 |        | 184 |        | 155 |        | 170 |        | 144 |        |