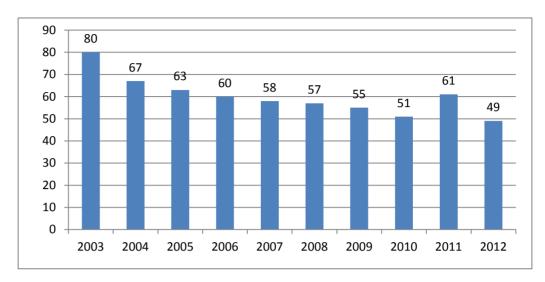

### **FEE ARBITRATION COMMISSION**

The Board docketed forty-nine fee arbitration petitions in 2012. Over the course of the year, twenty-seven dispute matters were dismissed, settled or withdrawn prior to a hearing. Twenty-seven were heard by panels of the Fee Arbitration Commission. Of those, the Commission decided in favor of the petitioner in nine cases and in the favor of the respondent attorney in eighteen cases. At year-end, six fee arbitration matters remained pending.

### **Annual Statistics**

| Year | Total | Variance |
|------|-------|----------|
| 2003 | 80    |          |
| 2004 | 67    | -16.25%  |
| 2005 | 63    | -5.97%   |
| 2006 | 60    | -4.76%   |
| 2007 | 58    | -3.33%   |
| 2008 | 57    | -1.72%   |
| 2009 | 55    | -3.51%   |
| 2010 | 51    | -7.27%   |
| 2011 | 61    | 19.61%   |
| 2012 | 49    | -19.67%  |