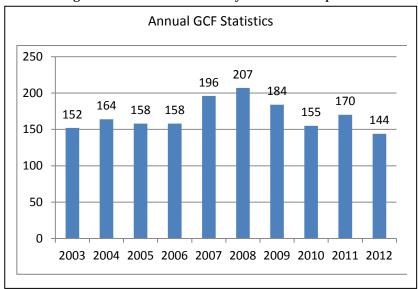

### **Annual Statistics**

### **Respondent County**

| County       | 20  | 008    | 20  | 009    | 20  | 010    | 2   | 011    | 2   | 012    |
|--------------|-----|--------|-----|--------|-----|--------|-----|--------|-----|--------|
| Androscoggin | 12  | 5.80%  | 10  | 5.43%  | 12  | 7.74%  | 6   | 3.53%  | 9   | 6.25%  |
| Aroostook    | 3   | 1.45%  | 10  | 5.43%  | 7   | 4.52%  | 14  | 8.24%  | 4   | 2.78%  |
| Cumberland   | 74  | 35.75% | 55  | 29.89% | 42  | 27.10% | 54  | 31.76% | 64  | 44.44% |
| Franklin     | 1   | 0.48%  | 0   | 0.00%  | 1   | 0.65%  | 0   | 0.00%  | 2   | 1.39%  |
| Hancock      | 4   | 1.93%  | 8   | 4.35%  | 8   | 5.16%  | 14  | 8.24%  | 3   | 2.08%  |
| Kennebec     | 26  | 12.56% | 23  | 12.50% | 10  | 6.45%  | 7   | 4.12%  | 7   | 4.86%  |
| Knox         | 5   | 2.42%  | 4   | 2.17%  | 10  | 6.45%  | 4   | 2.35%  | 3   | 2.08%  |
| Lincoln      | 3   | 1.45%  | 5   | 2.72%  | 6   | 3.87%  | 2   | 1.18%  | 3   | 2.08%  |
| Oxford       | 9   | 4.35%  | 6   | 3.26%  | 3   | 1.94%  | 2   | 1.18%  | 2   | 1.39%  |
| Penobscot    | 27  | 13.04% | 26  | 14.13% | 19  | 12.26% | 12  | 7.06%  | 20  | 13.89% |
| Piscataquis  | 2   | 0.97%  | 0   | 0.00%  | 0   | 0.00%  | 1   | 0.59%  | 0   | 0.00%  |
| Sagadahoc    | 7   | 3.38%  | 7   | 3.80%  | 3   | 1.94%  | 7   | 4.12%  | 1   | 0.69%  |
| Somerset     | 3   | 1.45%  | 1   | 0.54%  | 1   | 0.65%  | 2   | 1.18%  | 2   | 1.39%  |
| Waldo        | 4   | 1.93%  | 1   | 0.54%  | 7   | 4.52%  | 2   | 1.18%  | 2   | 1.39%  |
| Washington   | 4   | 1.93%  | 2   | 1.09%  | 3   | 1.94%  | 6   | 3.53%  | 0   | 0.00%  |
| York         | 17  | 8.21%  | 16  | 8.70%  | 15  | 9.68%  | 16  | 9.41%  | 11  | 7.64%  |
| Out-of-State | 6   | 2.90%  | 10  | 5.43%  | 8   | 5.16%  | 21  | 12.35% | 11  | 7.64%  |
| Total:       | 207 |        | 184 |        | 155 |        | 170 |        | 144 |        |