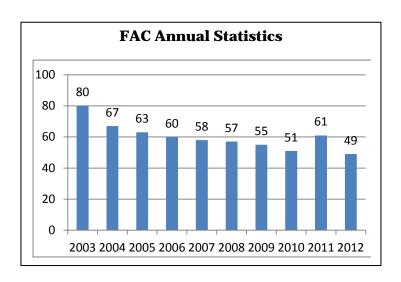

### **Fee Arbitration Petitions**

### **Annual Statistics**

| Year | Total | Variance |
|------|-------|----------|
| 2003 | 80    |          |
| 2004 | 67    | -16.25%  |
| 2005 | 63    | -5.97%   |
| 2006 | 60    | -4.76%   |
| 2007 | 58    | -3.33%   |
| 2008 | 57    | -1.72%   |
| 2009 | 55    | -3.51%   |
| 2010 | 51    | -7.27%   |
| 2011 | 61    | 19.61%   |
| 2012 | 49    | -19.67%  |