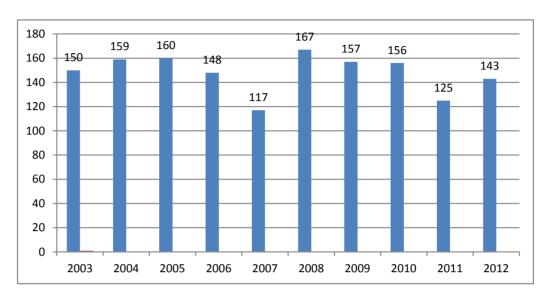

In 2012, Bar Counsel received, screened and docketed 143 BCF complaints. Upon written notice of a dismissal, the complainant is provided with an explanation as to the reason for the dismissal. The complainant is also notified of the right to file a written request within fourteen days for the dismissal to be reviewed. If a review is sought, a public member

### **Annual Statistics**

| Year | Total | Variance |
|------|-------|----------|
| 2003 | 150   |          |
| 2004 | 159   | 6.00%    |
| 2005 | 160   | 0.63%    |
| 2006 | 148   | -7.50%   |
| 2007 | 117   | -20.95%  |
| 2008 | 167   | 42.74%   |
| 2009 | 157   | -5.99%   |
| 2010 | 156   | -0.64%   |
| 2011 | 125   | -19.87%  |
| 2012 | 143   | 14.40%   |