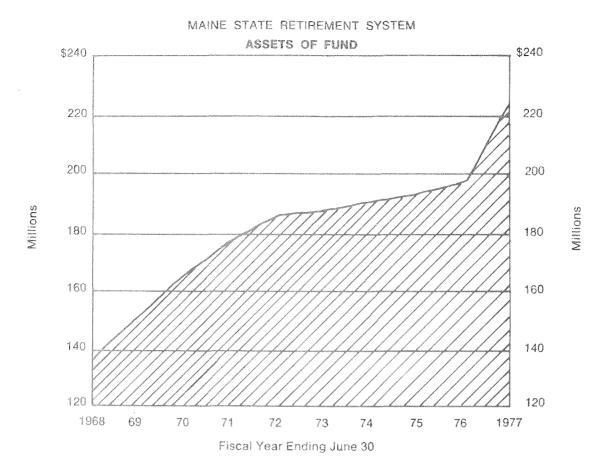

ent System has not assessed local units in Maine for administrative expenses during the past 8 years.

Earnings on investments (short term U. S. Government securities) totaled \$83,839 during the fiscal year, and administrative costs amounted to \$37,471. The staff has conducted 90 administrative audits on units under the Social Security program during the past year, and has participated in 5 on-site reviews in cooperation with representatives of the Social Security Administration. Reports have been rendered on all audits and on-site reviews, recommendations were made which we believe will materially assist the local municipality personnel in the collection of F.I.C.A. taxes and reporting of same.

William G. Blodgett, Executive Director

, ,

MAINE STATE RETIREMENT SYSTEM





Thousands





# FINANCIAL HIGHLIGHTS

|                                                             | 1977                   | 1976                   |
|-------------------------------------------------------------|------------------------|------------------------|
| Assets of the Fund at Year End                              | \$223,586,246          | \$199,367,243          |
| Earned Income on Investments                                | \$ 10,751,250          | \$ 8,861,729           |
| Year End Investments (Cost)                                 | \$206,401,916          | \$193,878,412          |
| Year End Investments (Market)                               | \$210,352,615          | \$205,710,550          |
| Corporate Stock in Portfolio (Cost)<br>Percent of Portfolio | \$107,085,060<br>51.9% |