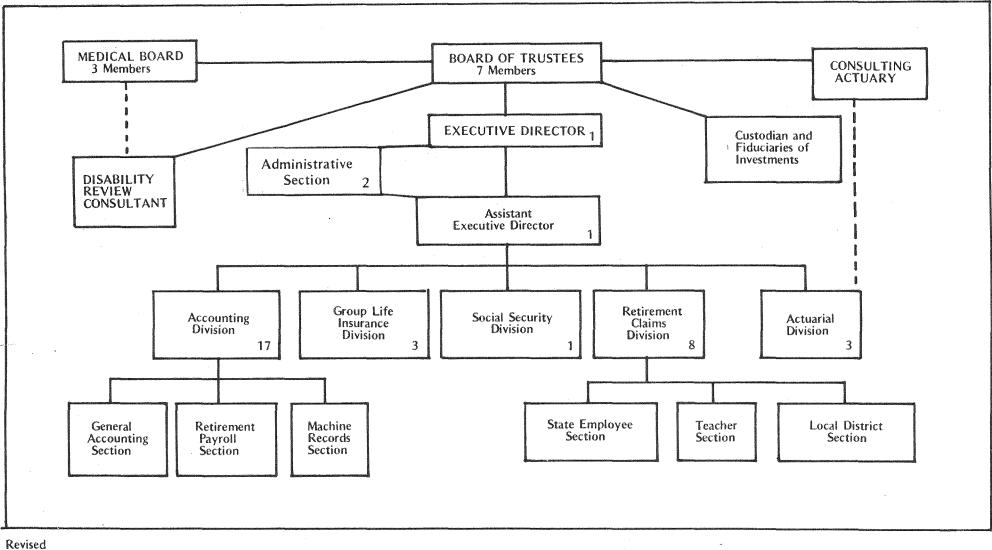

sociation

Frank B. Tupper, Member, South Windham Representing Maine Retired Teachers Association

#### ACTUARY

Robert J. Towne, F.S.A., Towne & Associates

#### INVESTMENT ADVISORS

Alliance Capital Management Corporation David L. Babson & Company, Inc. Massachusetts Financial Services, Inc. Merchants National Bank of Bangor Merrill Trust Company Putnam Advisory Company, Inc.

#### INVESTMENT CUSTODIAN

Northeast Bank N.A. of Lewiston and Auburn

#### INVESTMENT EVALUATION CONSULTANT

Evaluation Associates, Inc.

#### MEDICAL BOARD

H. C. Cheng, M.D., Chairman and Secretary, Augusta Paul D. Giddings, M.D., Member, Augusta Charles E. Towne, M.D., Member, Waterville

#### DISABILITY REVIEW CONSULTANT

Claims Service International, Inc.

## MAINE STATE RETIREMENT SYSTEM ORGANIZATION CHART



6/30/77

#### TABLE OF CONTENTS

## REPORT OF THE TRUSTEES

## Page(s)

| Letter | of  | Transmittal                      | 1-2   |
|--------|-----|----------------------------------|-------|
| Report | of  | the Actuary                      | 3-45  |
| Report | of  | Investment Counsel               | 45-48 |
| Report | of  | the Executive Director           | 49-53 |
| Graphs | - I | inancial Highlights - Statistics | 54-57 |

#### MAINE STATE RETIREMENT SYSTEM

| Comparative Balance Sheet                     | 58-59 |  |  |  |
|-----------------------------------------------|-------|--|--|--|
| Balance Sheet                                 | 60    |  |  |  |
| Investments:                                  |       |  |  |  |
| Bonds                                         | 61-63 |  |