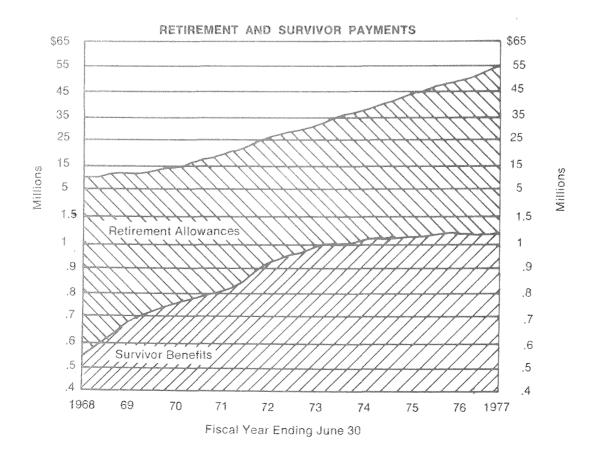

t System has not assessed local units in Maine for administrative expenses during the past 8 years.

Earnings on investments (short term U. S. Government securities) totaled \$83,839 during the fiscal year, and administrative costs amounted to \$37,471. The staff has conducted 90 administrative audits on units under the Social Security program during the past year, and has participated in 5 on-site reviews in cooperation with representatives of the Social Security Administration. Reports have been rendered on all audits and on-site reviews, recommendations were made which we believe will materially assist the local municipality personnel in the collection of F.I.C.A. taxes and reporting of same.

William G. Blodgett, Executive Director

, ,

MAINE STATE RETIREMENT SYSTEM





Thousands





# FINANCIAL HIGHLIGHTS

|                                                             | 1977                   | 1976                   |
|-------------------------------------------------------------|------------------------|------------------------|
| Assets of the Fund at Year End                              | \$223,586,246          | \$199,367,243          |
| Earned Income on Investments                                | \$ 10,751,250          | \$ 8,861,729           |
| Year End Investments (Cost)                                 | \$206,401,916          | \$193,878,412          |
| Year End Investments (Market)                               | \$210,352,615          | \$205,710,550          |
| Corporate Stock in Portfolio (Cost)<br>Percent of Portfolio | \$107,085,060<br>51.9% | \