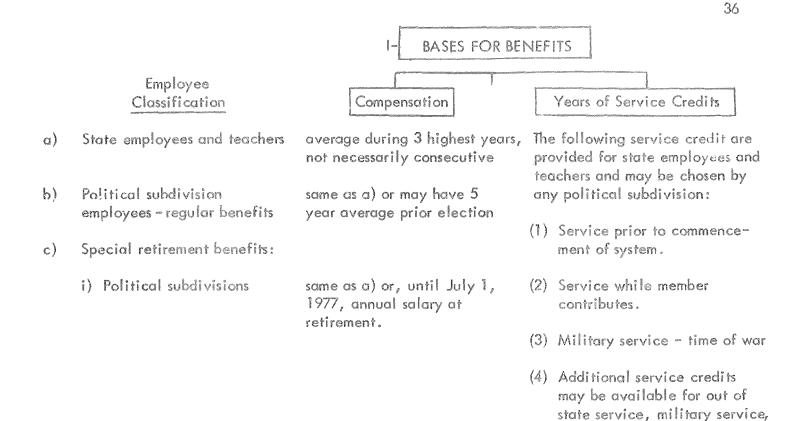

### c) Benefits covered

The valuations covered all employee benefits provided by the system except those included in the group life insurance coverage.

d) Bases for valuations

Valuations were determined by using i) employee data as of June 30, 1977, which is summarized in Section C hereof, ii) the actuarial assumptions adopted by the board of trustees, which are set forth in Section D hereof, and iii) the provisions of the 1976 Revision of the Maine State Retirement System Laws, including amendments thereto enacted in 1976, which are outlined in Section E hereof.