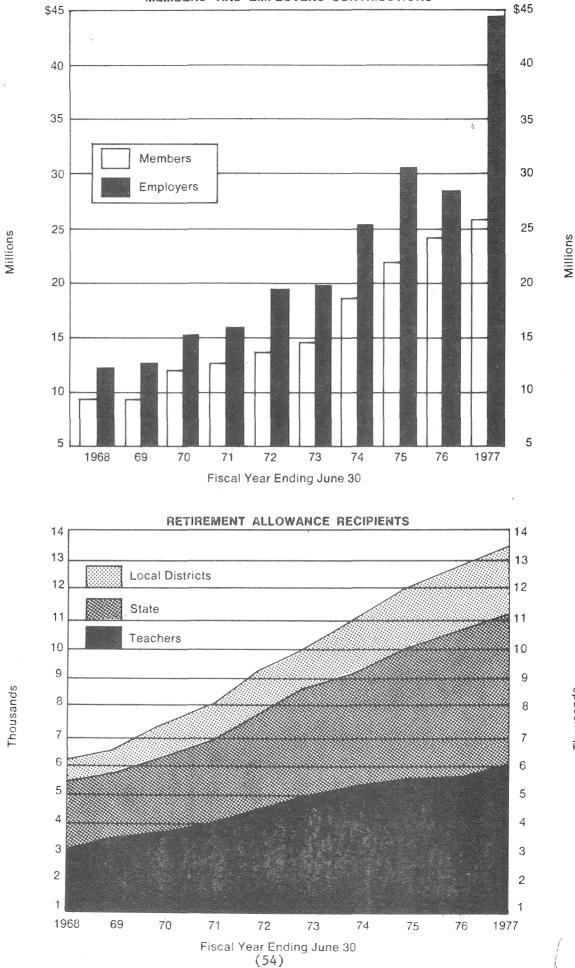

State Retirement System has not assessed local units in Maine for administrative expenses during the past 8 years.

Earnings on investments (short term U. S. Government securities) totaled \$83,839 during the fiscal year, and administrative costs amounted to \$37,471. The staff has conducted 90 administrative audits on units under the Social Security program during the past year, and has participated in 5 on-site reviews in cooperation with representatives of the Social Security Administration. Reports have been rendered on all audits and on-site reviews, recommendations were made which we believe will materially assist the local municipality personnel in the collection of F.I.C.A. taxes and reporting of same.

William G. Blodgett, Executive Director

, ,

MAINE STATE RETIREMENT SYSTEM





Thousands





# FINANCIAL HIGHLIGHTS

|                                                             | 1977                   | 1976                   |
|-------------------------------------------------------------|------------------------|------------------------|
| Assets of the Fund at Year End                              | \$223,586,246          | \$199,367,243          |
| Earned Income on Investments                                | \$ 10,751,250          | \$ 8,861,729           |
| Year End Investments (Cost)                                 | \$206,401,916          | \$193,878,412          |
| Year End Investments (Market)                               | \$210,352,615          | \$205,710,550          |
| Corporate Stock in Portfolio (Cost)<br>Percent of Portfolio | \$107,085,0