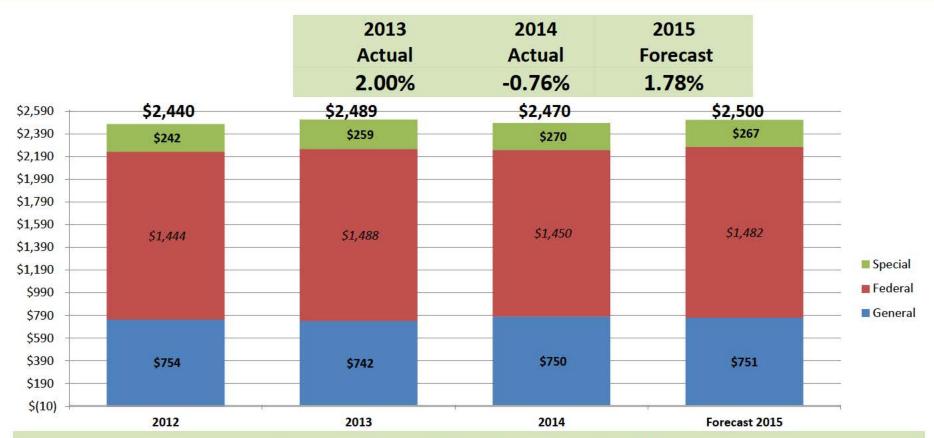

#### **DHHS MaineCare Expenditures (Millions)\***

**Year Over Year Growth** 

Average National Healthcare Growth: 4%

Projected Average Growth In the Next 10 Years: 5.8%

Projected Average National Medicaid Growth In the Next 10 Years: 8.1%

<sup>\*</sup> Hospital Settlement of \$490,200,000 removed from SFY 2014

<sup>\*</sup> Actual results may change as a result of as-of activity