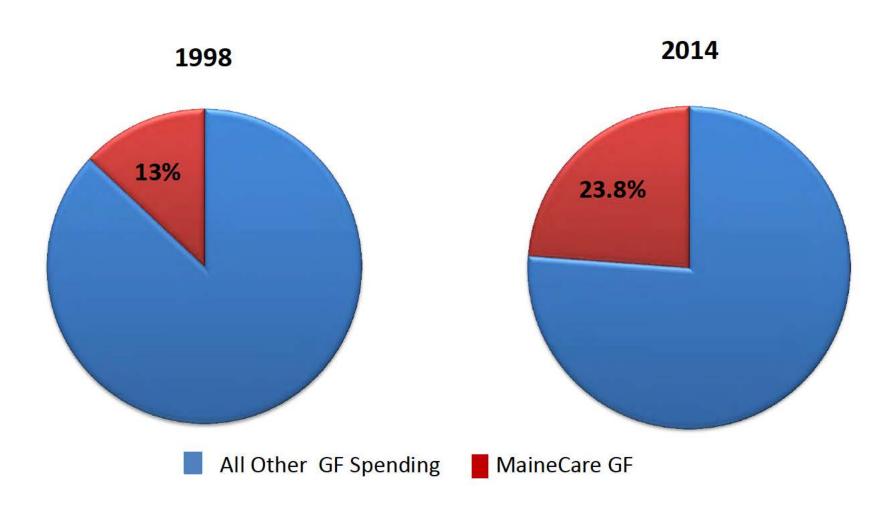

y Eligibility Group

#### TRADITIONAL MEDICAID (DEC 2010 - DEC 2014)



## MaineCare: Historical Caseload by Eligibility Group

#### OTHER MEDICAID (DEC 2010 - DEC 2014)



## MaineCare: Enrollment and Expenditures

#### Maine's Medicaid expenditures:

\$1.44 billion in 2002 \$2.48 billion in 2014

#### Medicaid enrollment:

220,876 in December 2002 290,218 in December 2014

#### Maine's State obligation:

\$494 million in 2002 \$1.016 billion in 2014

 The federal match rate rapidly declined from nearly 74.73% in 2010 to 61.88% in 2014.

Between 10/1/08 and 12/31/10, Maine received more than \$600M in enhanced federal funding.



# MaineCare: Historical Budget Growth



2000 2001 2002 2003 2004 2005 2006 2007 2008 2009 2010 2011 2012 2013 2014

## MaineCare: As a Percent of General Fund



### MaineCare: Source of Funds SFYs



#### **DHHS MaineCare Expenditures (Millions)\***

**Year Over Year Growth** 



Average National Healthcare Growth: 4%

Projected Average Growth In the Next 10 Years: 5.8%

Projected Average National Medicaid Growth In the Next 10 Years: 8.1%

<sup>\*</sup> Hospital Settlement of \$490,200,000 removed from SFY 2014

<sup>\*</sup> Actual results may change as a result of as-of activity

# MaineCare: **20** percent of Members Account for **80** Percent of the Costs

#### MaineCare Expenses by Cost Classes SFY 2013



# MaineCare: High-Cost Utilizers (cost per member)



| Cost PIMPIM | Top 5   | 90 to 95% | 80 To 90% | Bottom 80% |
|-------------|---------|-----------|-----------|------------|
|             | \$5,713 | \$1,750   | \$766     | \$78