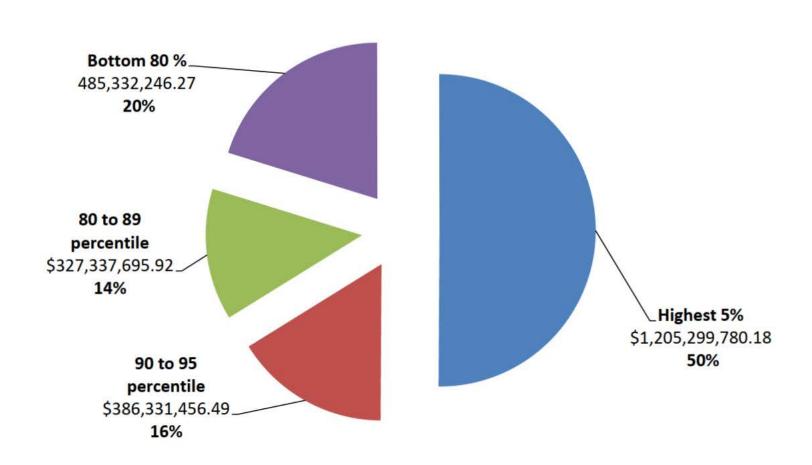

# MaineCare: **20** percent of Members Account for **80** Percent of the Costs

# MaineCare: High-Cost Utilizers (cost per member)

| Cost PIMPIM | Top 5   | 90 to 95% | 80 To 90% | Bottom 80% |
|-------------|---------|-----------|-----------|------------|
|             | \$5,713 | \$1,750   | \$766     | \$78       |