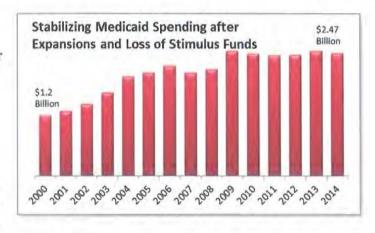

# MaineCare: Historical Budget Growth

2000 2001 2002 2003 2004 2005 2006 2007 2008 2009 2010 2011 2012 2013 2014

#### Maine's Medicaid expenditures:

\$1.44 billion in 2002 \$2.48 billion in 2014