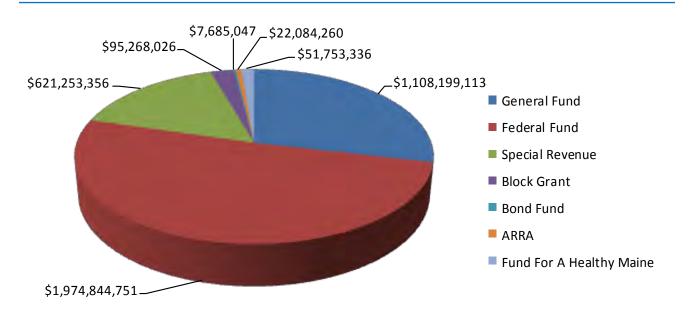

# **DHHS: Financial Perspective**

| Total Expenditures for SFY 2014 |                       |                             |                      |                       |               |                                      |                       |
|---------------------------------|-----------------------|-----------------------------|----------------------|-----------------------|---------------|--------------------------------------|-----------------------|
| General Fund<br>(010)           | Federal Fund<br>(013) | Special<br>Revenue<br>(014) | Block Grant<br>(015) | Bond<br>Fund<br>(018) | ARRA<br>(020) | Fund For A<br>Healthy<br>Maine (024) | Total<br>Expenditures |
| \$1,108,199,113                 | \$1,974,844,751       | \$621,253,356               | \$95,268,026         | \$7,685,047           | \$22,084,260  | \$51,753,336                         | \$3,881,087,889*      |

<sup>\*</sup>This number includes \$490 million in hospital settlement payments from services provided in previous years.