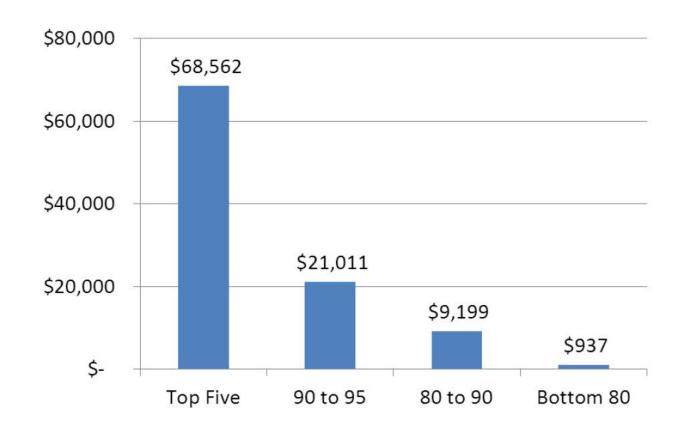

# MaineCare: **20** percent of Members Account for **80** Percent of the Costs

# MaineCare: High-Cost Utilizers (cost per member)

| Cost PIMPIM | Top 5   | 90 to 95% | 80 To 90% | Bottom 80% |
|-------------|---------|-----------|-----------|------------|
|             | \$5,713 | \$1,750   | \$766     | \$78       |