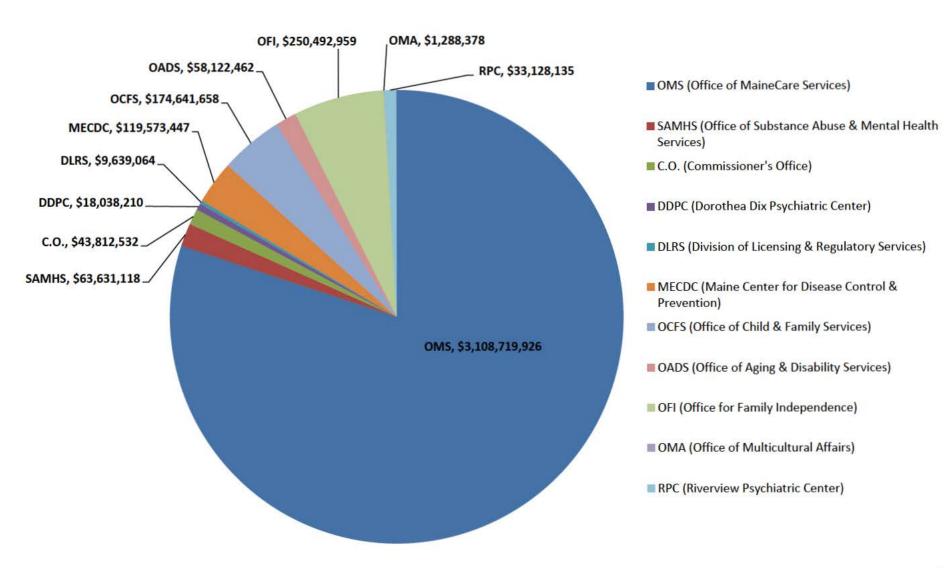

------------|-----------------------------|----------------------|-----------------------|---------------|--------------------------------------|-----------------------|
| General Fund<br>(010)           | Federal Fund<br>(013) | Special<br>Revenue<br>(014) | Block Grant<br>(015) | Bond<br>Fund<br>(018) | ARRA<br>(020) | Fund For A<br>Healthy<br>Maine (024) | Total<br>Expenditures |
| \$1,108,199,113                 | \$1,974,844,751       | \$621,253,356               | \$95,268,026         | \$7,685,047           | \$22,084,260  | \$51,753,336                         | \$3,881,087,889*      |



<sup>\*</sup>This number includes \$490 million in hospital settlement payments from services provided in previous years.

# Financial Perspective: All Funds Used By Office

FY Ending June 2014



### Financial Perspective: General Funds Used By Office

FY Ending June 2014



## DHHS Staffing: Hospitals & Major Office/Division

FY Ending June 2014



Note: Position numbers include, Legislative headcount, Limited Period and Seasonal/Intermittent positions.

# DHHS Staffing: Historical Trends



## MaineCare: Historical Caseload by Eligibility Group

#### TRADITIONAL MEDICAID (DEC 2010 - DEC 2014)



## MaineCare: Historical Caseload by Eligibility Group

#### OTHER MEDICAID (DEC 2010 - DEC 2014)



## MaineCare: Enrollment and Expenditures

#### Maine's Medicaid expenditures:

\$1.44 billion in 2002 \$2.48 billion in 2014

#### Medicaid enrollment:

220,876 in December 2002 290,218 in December 2014

#### Maine's State obligation:

\$494 million in 2002 \$1.016 billion in 2014

 The