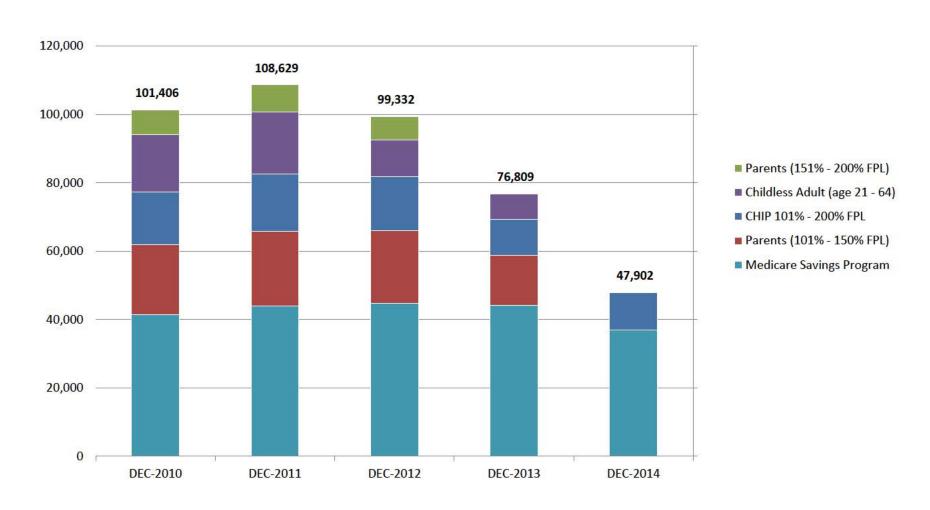

## MaineCare: Historical Caseload by Eligibility Group

#### OTHER MEDICAID (DEC 2010 - DEC 2014)