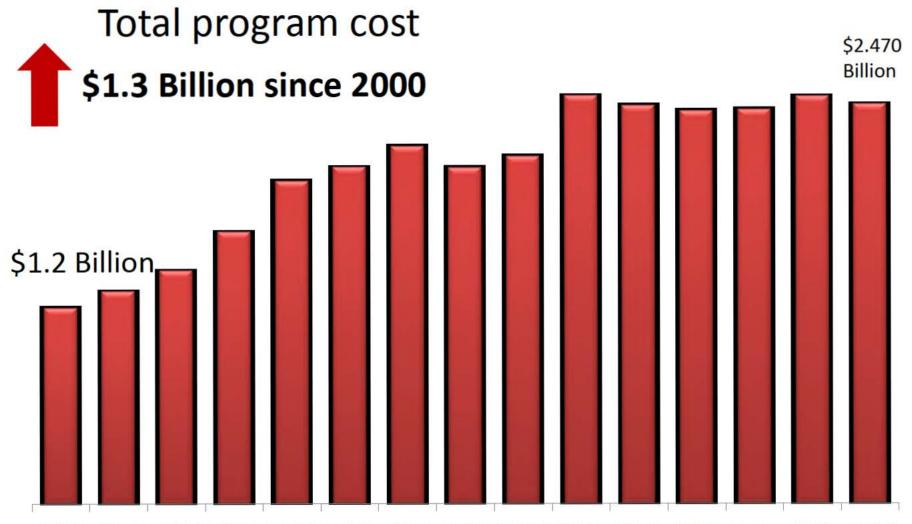

# MaineCare: Historical Budget Growth

2000 2001 2002 2003 2004 2005 2006 2007 2008 2009 2010 2011 2012 2013 2014

#### **DHHS MaineCare Expenditures (Millions)\***

**Year Over Year Growth** 

Average National Healthcare Growth: 4%

Projected Average Growth In the Next 10 Years: 5.8%

Projected Average National Medicaid Growth In the Next 10 Years: 8.1%

<sup>\*</sup> Hospital Settlement of \$490,200,000 removed from SFY 2014

<sup>\*</sup> Actual results may change as a result of as-of activity