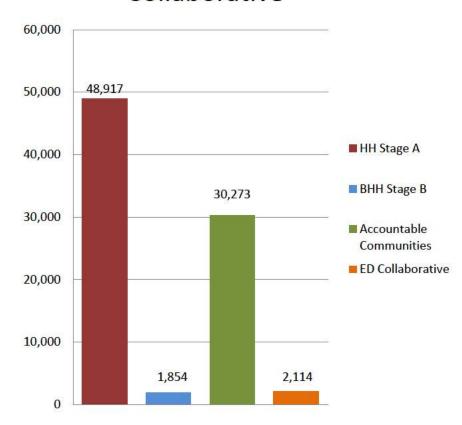

#### Current participants are:

- Eastern Maine Health
- MaineHealth
- MaineGeneral Medical Center
- Penobscot Community Health Center

Number of MaineCare Members in Health Homes, Accountable Communities and the ED Collaborative

#### **Background**

Health Homes Stage A was implemented in 2013 and targets individuals who have two or more chronic conditions, or are diagnosed with one and are at risk of another.

- Includes 170 primary care practices, 10 Community Care Teams
- There are over 50,000 MaineCare members enrolled in the Stage A Health Homes initiatives

#### Background

Health Homes Stage B was implemented in April 2014 and targets individuals with Serious and Persistent Mental Illness (SPMI) and children with Serious Emotional Disturbance (SED).

- Currently, there are 25 organizations, with over 70 locations around the state, engaged in this effort
- Initial enrollment of approximately 2,000 MaineCare members

#### Successes

- Presently, 36 hospitals are involved in this program
- Average number of ED visits pre-intervention: 13 in 11 months
- Average number of ED visits post-intervention: 6 in 12 months
- Members managed: 1,078 current, 2,114 since program inception
- Nearly \$9.9M has been saved since 2010 and patient outcomes have improved

- •Members managed: 1,078 this population (2,114 total since program inception)
- •Savings realized: \$9.9 million (\$3.7 million in State Funds) total since program inception