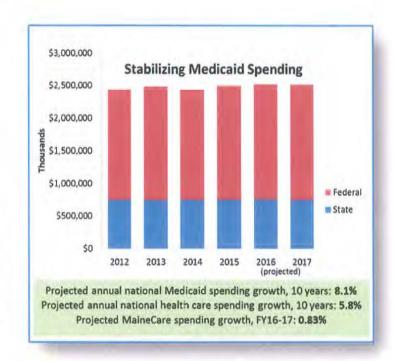

#### **DHHS MaineCare Expenditures (Millions)\***

**Year Over Year Growth** 

Average National Healthcare Growth: 4%

Projected Average Growth In the Next 10 Years: 5.8%

Projected Average National Medicaid Growth In the Next 10 Years: 8.1%

<sup>\*</sup> Hospital Settlement of \$490,200,000 removed from SFY 2014

<sup>\*</sup> Actual results may change as a result of as-of activity