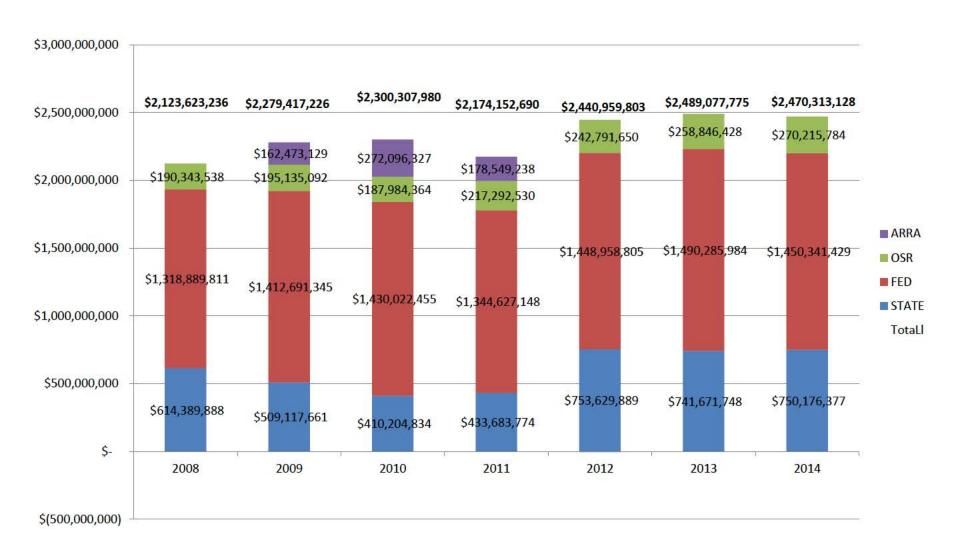

EDICAID (DEC 2010 - DEC 2014)



## MaineCare: Historical Caseload by Eligibility Group

#### OTHER MEDICAID (DEC 2010 - DEC 2014)



## MaineCare: Enrollment and Expenditures

#### Maine's Medicaid expenditures:

\$1.44 billion in 2002 \$2.48 billion in 2014

#### Medicaid enrollment:

220,876 in December 2002 290,218 in December 2014

#### Maine's State obligation:

\$494 million in 2002 \$1.016 billion in 2014

 The federal match rate rapidly declined from nearly 74.73% in 2010 to 61.88% in 2014.

Between 10/1/08 and 12/31/10, Maine received more than \$600M in enhanced federal funding.



# MaineCare: Historical Budget Growth



2000 2001 2002 2003 2004 2005 2006 2007 2008 2009 2010 2011 2012 2013 2014

## MaineCare: As a Percent of General Fund



### MaineCare: Source of Funds SFYs



#### **DHHS MaineCare Expenditures (Millions)\***

**Year Over Year Growth** 



Average National Healthcare Growth: 4%

Projected Average Growth In the Next 10 Years: 5.8%

Projected Average National Medicaid Growth In the Next 10 Years: 8.1%

<sup>\*</sup> Hospital Settlement of \$490,200,000 removed from SFY 2014

<sup>\*</sup> Actual results may change as a result of as-of activity

# MaineCare: **20** percent of Members Account for **80** Percent of the Costs

#### MaineCare Expenses by Cost Classes SFY 2013



# MaineCare: High-Cost Utilizers (cost per member)



| Cost PIMPIM | Top 5   | 90 to 95% | 80 To 90% | Bottom 80% |
|-------------|---------|-----------|-----------|------------|
|             | \$5,713 | \$1,750   | \$766     | \$78       |

# MaineCare: Top Clinical Condit