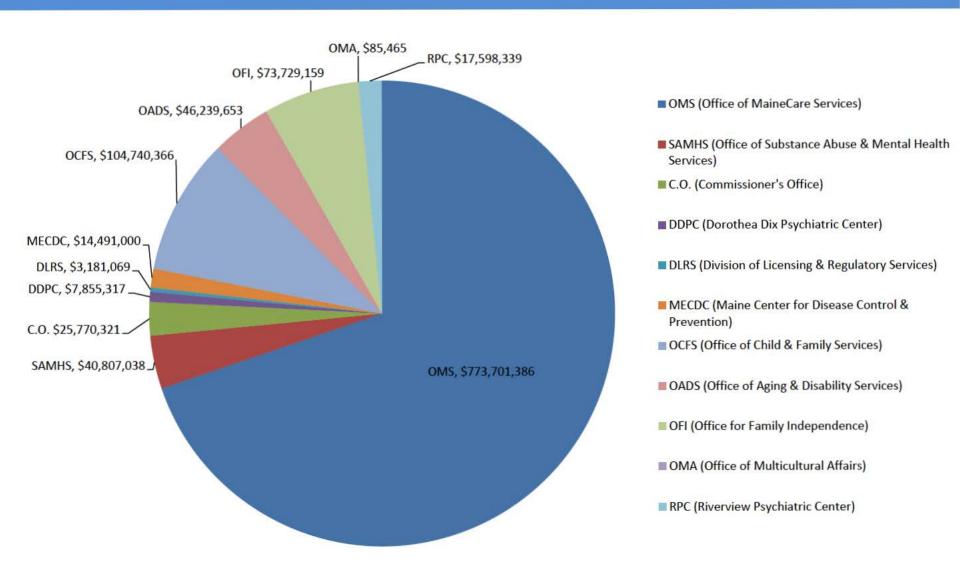

---------|---------------|--------------------------------------|-----------------------|
| General Fund<br>(010)           | Federal Fund<br>(013) | Special<br>Revenue<br>(014) | Block Grant<br>(015) | Bond<br>Fund<br>(018) | ARRA<br>(020) | Fund For A<br>Healthy<br>Maine (024) | Total<br>Expenditures |
| \$1,108,199,113                 | \$1,974,844,751       | \$621,253,356               | \$95,268,026         | \$7,685,047           | \$22,084,260  | \$51,753,336                         | \$3,881,087,889*      |



<sup>\*</sup>This number includes \$490 million in hospital settlement payments from services provided in previous years.

# Financial Perspective: All Funds Used By Office

FY Ending June 2014



### Financial Perspective: General Funds Used By Office

FY Ending June 2014



## DHHS Staffing: Hospitals & Major Office/Division

FY Ending June 2014



Note: Position numbers include, Legislative headcount, Limited Period and Seasonal/Intermittent positions.

# DHHS Staffing: Historical Trends



## MaineCare: Historical Caseload by Eligibility Group

#### TRADITIONAL MEDICAID (DEC 2010 - DEC 2014)



## MaineCare: Historical Caseload by Eligibility Group

#### OTHER MEDICAID (DEC 2010 - DEC 2014)



## MaineCare: Enrollment and Expenditures

#### Maine's Medicaid expenditures:

\$1.44 billion in 2002 \$2.48 billion in 2014

#### Medicaid enrollment:

220,876 in December 2002 290,218 in December 2014

#### Maine's State obligation:

\$494 million in 2002 \$1.016 billion in 2014

 The federal match rate rapidly declined from nearly 74.73% in 2010 to 61.88% in 201