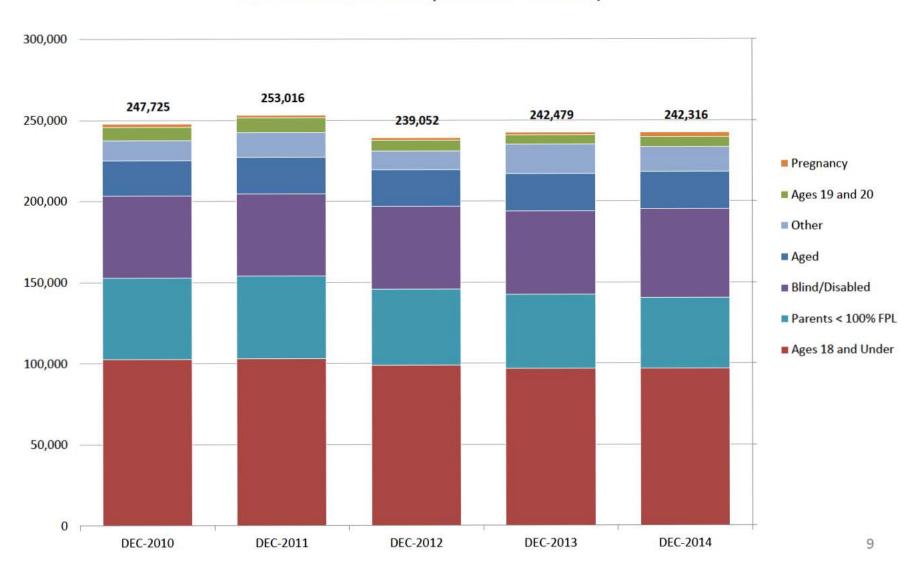

## MaineCare: Historical Caseload by Eligibility Group

#### TRADITIONAL MEDICAID (DEC 2010 - DEC 2014)