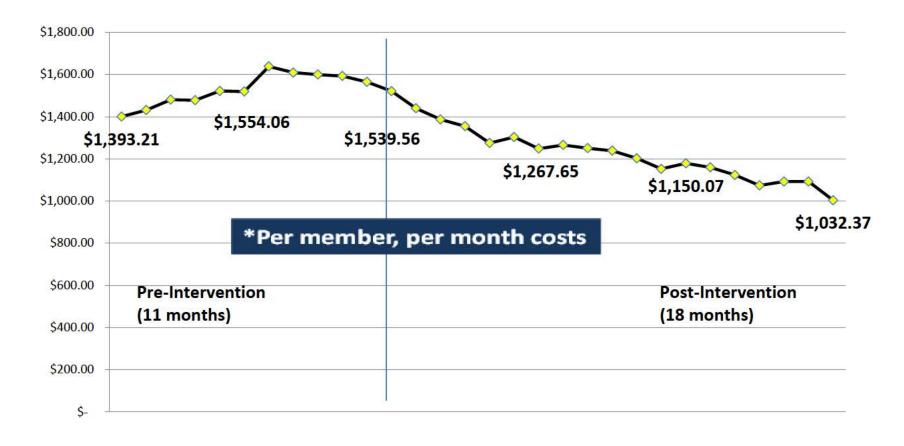

#### Successes

- Presently, 36 hospitals are involved in this program
- Average number of ED visits pre-intervention: 13 in 11 months
- Average number of ED visits post-intervention: 6 in 12 months
- Members managed: 1,078 current, 2,114 since program inception
- Nearly \$9.9M has been saved since 2010 and patient outcomes have improved

#### MaineCare: ED Care Collaborative

The above graph represents outcomes for the 1,078 members that have received 18 months of intervention. Per member, per month costs represent outcomes at a specific point in the intervention process: 11 months pre-intervention, 6 months pre-intervention, start point, 6 months post-intervention, 12 months post-intervention and 18 months post-intervention. This graph does not represent costs at a specific point in time (i.e. August, 2014). This graph includes MaineCare incurred claims data as of August 31, 2014.