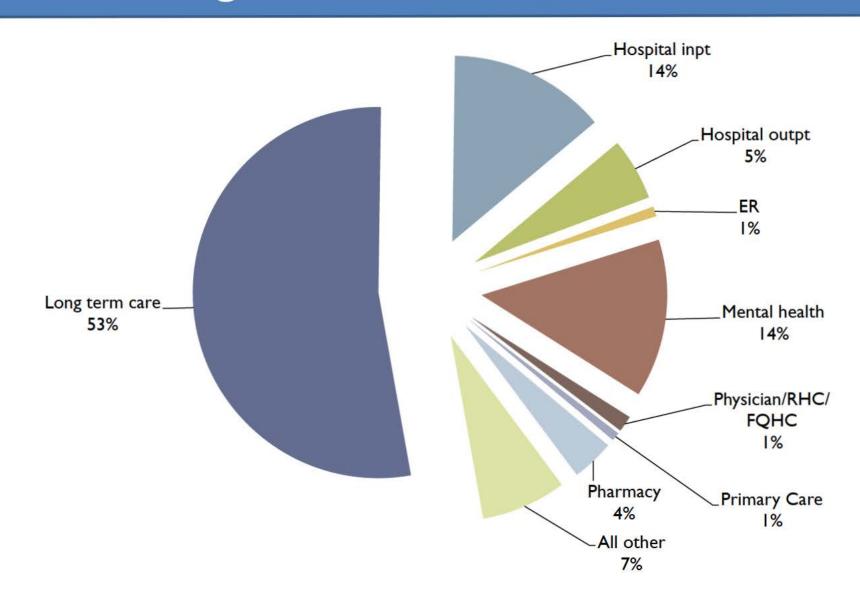

# MaineCare: Service Utilization for Top 5 Percent of High-Cost Users = \$1.2 Billion