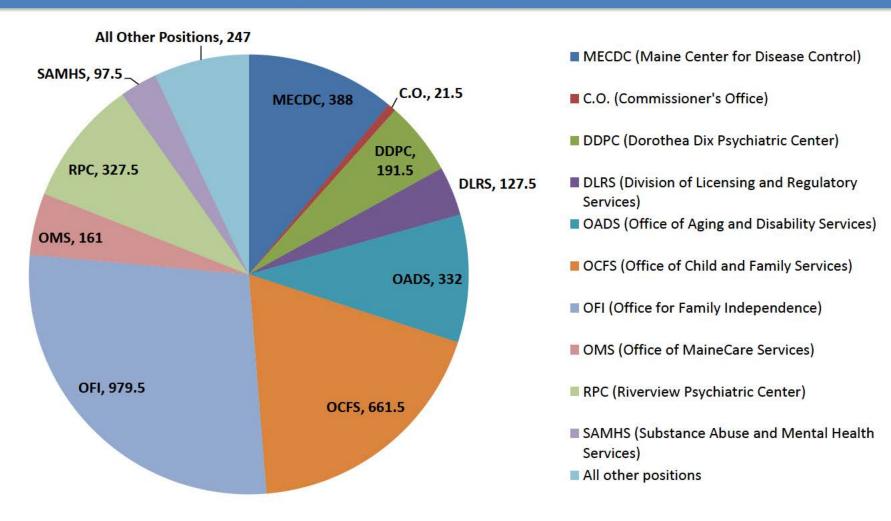

## DHHS Staffing: Hospitals & Major Office/Division

FY Ending June 2014

Note: Position numbers include, Legislative headcount, Limited Period and Seasonal/Intermittent positions.