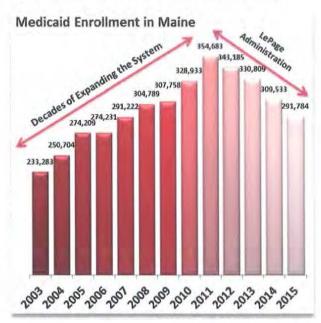

## MaineCare: Historical Caseload by Eligibility Group

#### Medicaid enrollment:

220,876 in December 2002 290,218 in December 2014