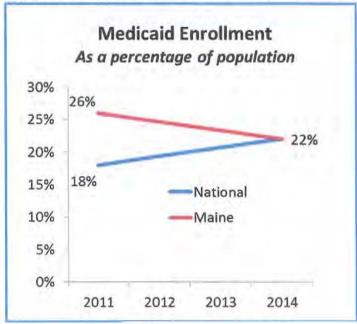

size from 164,000 enrollees in 2000 to 355,000 in 2011. The cost doubled, as well, from \$1.2 billion in 2001 to \$2.4 billion in 2011. Maine ranked third in the nation for Medicaid enrollment, and welfare spending consumed more of the state budget in just one other state. Meanwhile, elderly and disabled Mainers faced long waitlists for essential services and inadequate nursing home funding.

#### Massive Debts and Shortfalls

Prior to the LePage Administration, Maine covered its unsustainable welfare spending by leaving hospital bills unpaid, cutting reimbursement levels to providers, increasing taxes and neglecting other priorities such as roads and bridges, schools, natural resources, and economic development. In state fiscal year 2012, Maine faced a \$220 million Medicaid shortfall.



#### This Year, It's Different

Source: DHHS, CMS and U.S Census data

DHHS has spent the past four years stabilizing welfare spending, instituting sophisticated MaineCare budget forecasting, and re-prioritizing our resources to get back to our core mission of helping the needlest and most vulnerable Mainers.

We are proud to report that DHHS now faces a minimal structural budget gap for Fiscal Years 2016-2017, allowing us to invest in key healthcare and social service priorities rather than managing to a crisis and rushing to fund a shortfall. This also supports the State's ability to evaluate and manage other critical priorities elsewhere in state government.

# WHERE WE'RE GOING

The primary mission of DHHS is to care for Maine's most vulnerable citizens. This budget contains several