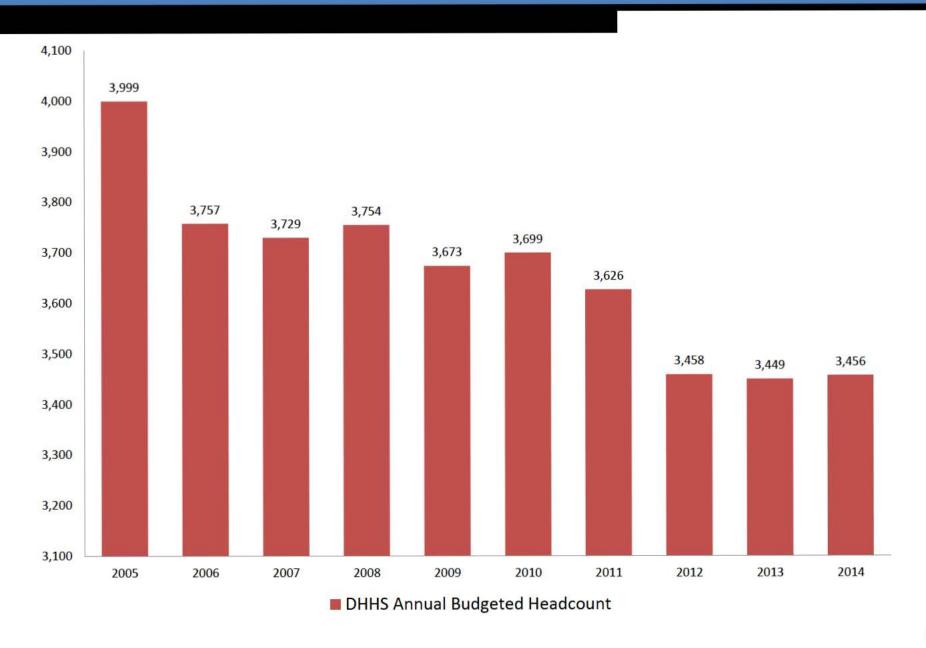

8) | ARRA<br>(020) | Fund For A<br>Healthy<br>Maine (024) | Total<br>Expenditures |
| \$1,108,199,113                 | \$1,974,844,751       | \$621,253,356               | \$95,268,026         | \$7,685,047           | \$22,084,260  | \$51,753,336                         | \$3,881,087,889*      |



<sup>\*</sup>This number includes \$490 million in hospital settlement payments from services provided in previous years.

# Financial Perspective: All Funds Used By Office

FY Ending June 2014



### Financial Perspective: General Funds Used By Office

FY Ending June 2014



## DHHS Staffing: Hospitals & Major Office/Division

FY Ending June 2014



Note: Position numbers include, Legislative headcount, Limited Period and Seasonal/Intermittent positions.

# DHHS Staffing: Historical Trends



## MaineCare: Historical Caseload by Eligibility Group

#### TRADITIONAL MEDICAID (DEC 2010 - DEC 2014)



## MaineCare: Historical Caseload by Eligibility Group

#### OTHER MEDICAID (DEC 2010 - DEC 2014)



## MaineCare: Enrollment and Expenditures

#### Maine's Medicaid expenditures:

\$1.44 billion in 2002 \$2.48 billion in 2014

#### Medicaid enrollment:

220,876 in December 2002 290,218 in December 2014

#### Maine's State obligation:

\$494 million in 2002 \$1.016 billion in 2014

 The federal match rate rapidly declined from nearly 74.73% in 2010 to 61.88% in 2014.

Between 10/1/08 and 12/31/10, Maine received more than \$600M in enhanced federal funding.



# MaineCare: Historical Budget Growth



2000 2001 2002 2003 2004 2005 2006 2007 2008 2009 2010 2011 2012 2013 2014

## Main