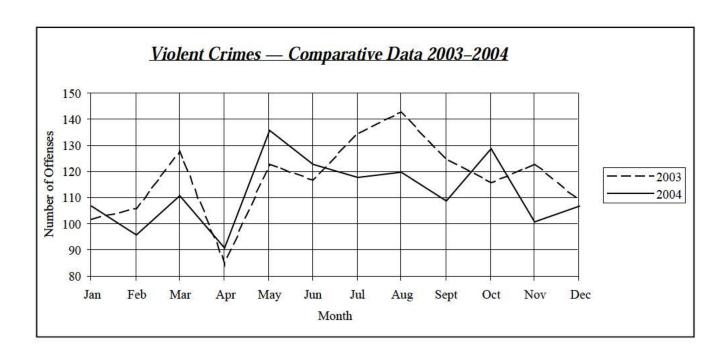

|  |  |  |  |
|----------------|-------------------------------------------------|--------|---------|--------------------|--------|--|--|--|--|
|                | Murder                                          | Rape   | Robbery | Aggravated Assault | Totals |  |  |  |  |
| 2003           | 17                                              | 351    | 289     | 755                | 1,412  |  |  |  |  |
| 2004           | 19                                              | 313    | 288     | 7 <mark>2</mark> 8 | 1,348  |  |  |  |  |
| Number Change  | 2                                               | -38    | -1      | -27                | -64    |  |  |  |  |
| Percent Change | 11.8%                                           | -10.8% | -0.3%   | -3.6%              | -4.5%  |  |  |  |  |



#### Violent Crime by County

(State Violent Crime Rate: 1.02)





#### PROPERTY CRIMES

Property crimes include burglary, larceny, motor vehicle theft, and arson. These crimes do not involve the threat of violence, but entail property taken from one by another, or the destruction of property by arson.

Property crimes showed a decrease during 2004, falling by 353 reported offenses. The 2004 total of 31,928 represents a 1.1% decrease from the 2003 figure of 32,281.

Law enforcement agencies cleared 8,563 property crimes during 2004 for a 26.8% clearance rate. Property crimes represent 95.9% of all reported index crimes and account for a crime rate of 24.24 offenses per 1,000.



| Number of Offenses — Comparative Data 2003–2004 |          |         |                     |       |