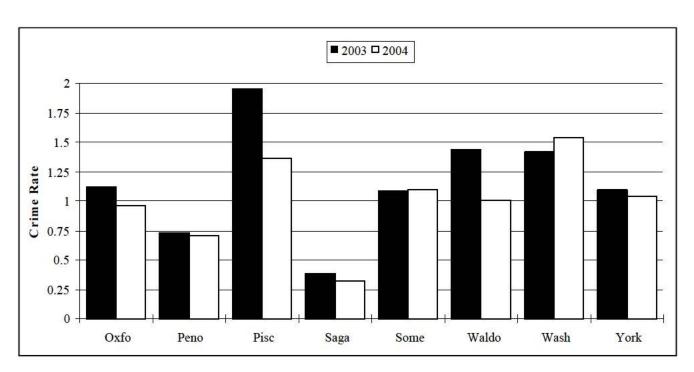

------------------|--------|---------|--------------------|--------|--|--|--|--|
|                | Murder                                          | Rape   | Robbery | Aggravated Assault | Totals |  |  |  |  |
| 2003           | 17                                              | 351    | 289     | 755                | 1,412  |  |  |  |  |
| 2004           | 19                                              | 313    | 288     | 7 <mark>2</mark> 8 | 1,348  |  |  |  |  |
| Number Change  | 2                                               | -38    | -1      | -27                | -64    |  |  |  |  |
| Percent Change | 11.8%                                           | -10.8% | -0.3%   | -3.6%              | -4.5%  |  |  |  |  |



#### Violent Crime by County

(State Violent Crime Rate: 1.02)





#### PROPERTY CRIMES

Property crimes include burglary, larceny, motor vehicle theft, and arson. These crimes do not involve the threat of violence, but entail property taken from one by another, or the destruction of property by arson.

Property crimes showed a decrease during 2004, falling by 353 reported offenses. The 2004 total of 31,928 represents a 1.1% decrease from the 2003 figure of 32,281.

Law enforcement agencies cleared 8,563 property crimes during 2004 for a 26.8% clearance rate. Property crimes represent 95.9% of all reported index crimes and account for a crime rate of 24.24 offenses per 1,000.



| Number of Offenses — Comparative Data 2003–2004 |          |         |                     |       |        |  |  |  |  |  |
|-------------------------------------------------