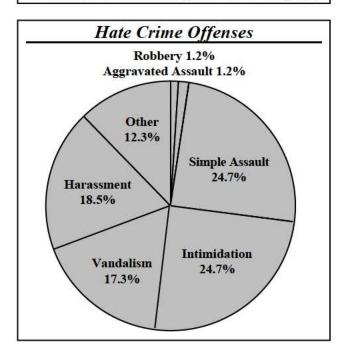

Records Management Services Unit

| Crime in Maine — Highlights and Crime Clock              | 7–9     | 1–3               |
|----------------------------------------------------------|---------|-------------------|
| Crime Summary — Ten-Year Trend                           | 10      | 4–5               |
| Introduction                                             | 11      | 6                 |
| National UCR System                                      | 11      | 6                 |
| Maine Program Development                                | 11–12   | 6–7               |
| Crime Factors                                            | 12–13   | 7-8               |
| UCR Potential Uses                                       | 13–14   | 8–9               |
| Objectives of Uniform Crime Reporting                    | 14      | 9                 |
| Crime Index                                              | 14–15   | 9–10              |
| Reporting Procedure                                      | 15      | 10                |
| Verification Procedure                                   | 15–16   | 10–11             |
| Statement of Policy — Release of UCR Statistical Informa | ntion16 | 11                |
| Profile of the State of Maine                            | 17      | 12                |
| Crime Rates                                              | 18–20   | 13–15             |
| Comparative Data — State, New England, National          | 21      | 16                |
| Index Crimes                                             | 22      | 17                |
| Violent Crimes                                           | 23–24   | 18–19             |
| Property Crimes                                          | 25–26   | 20–21             |
| Murder                                                   | 27–31   | 22–26             |
| Rape                                                     | 31–32   | 26–27             |
| Robbery                                                  |         |                   |
| Aggravated Assault                                       | 36–37   | 31–32             |
| Domestic Violence                                        |         |                   |
| Burglary                                                 |         |                   |
| Larceny                                                  | 41–43   | 36–38             |
| Motor Vehicle Theft                                      | 43–44   | 38–39             |
| Arson                                                    | 45–46   | 40–41             |
| Hate Crime                                               | 47–49   | 42–44             |
| Stolen and Recovered Property Values                     | 50      | 45                |
| Clearance Rate                                           |         |                   |
| Arrest Data                                              | 53–54   |                   |
| Arrests by Agency                                        | 55–67   | 50–75             |
| Arrests by Age, Sex, Offense Classification              | 68      | 76–77             |
| Ten-Year Arrest Data                                     | 69      | 78–79             |
| Arrests by Age Category                                  | 70      | 80                |
| Drug and Liquor Arrests                                  | 71–73   | 81–83             |
| Police Employment Data                                   | 74–76   | 84–86             |
| Assaults on Law Enforcement Officers                     | 77–78   | 87–88             |
| County Crime Analysis — By Department                    | 79–86   | 89–96             |
| Sample Community Profile                                 | 87–93   | 97–103            |
| Classification of Offenses                               | 94–97   | 104–107           |
| Calculation of Rates                                     | 97      | 107               |
| Authority                                                | 98      | Inside back cover |