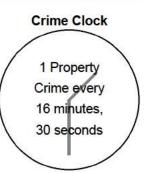

1.8%                                           | -10.8% | -0.3%   | -3.6%              | -4.5%  |  |  |  |  |



#### Violent Crime by County

(State Violent Crime Rate: 1.02)





#### PROPERTY CRIMES

Property crimes include burglary, larceny, motor vehicle theft, and arson. These crimes do not involve the threat of violence, but entail property taken from one by another, or the destruction of property by arson.

Property crimes showed a decrease during 2004, falling by 353 reported offenses. The 2004 total of 31,928 represents a 1.1% decrease from the 2003 figure of 32,281.

Law enforcement agencies cleared 8,563 property crimes during 2004 for a 26.8% clearance rate. Property crimes represent 95.9% of all reported index crimes and account for a crime rate of 24.24 offenses per 1,000.



| Number of Offenses — Comparative Data 2003–2004 |          |         |                     |       |        |  |  |  |  |  |
|-------------------------------------------------|----------|---------|---------------------|-------|--------|--|--|--|--|--|
|                                                 | Burglary | Larceny | Motor Vehicle Theft | Arson | Totals |  |  |  |  |  |
| 2003                                            | 6,571    | 24,064  | 1,450               | 196   | 32,281 |  |  |  |  |  |
| 2004                                            | 6,344    | 24,087  | 1,305               | 192   | 31,928 |  |  |  |  |  |
| Number Change                                   | -227     | 23      | -145                | -4    | -353   |  |  |  |  |  |
| Percent Change