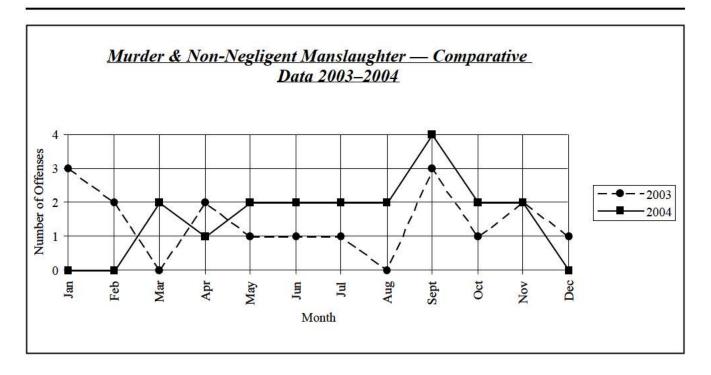

Records Management Services Unit

| Crime in Maine — Highlights and Crime Clock              | 7–9     | 1–3               |
|----------------------------------------------------------|---------|-------------------|
| Crime Summary — Ten-Year Trend                           | 10      | 4–5               |
| Introduction                                             | 11      | 6                 |
| National UCR System                                      | 11      | 6                 |
| Maine Program Development                                | 11–12   | 6–7               |
| Crime Factors                                            | 12–13   | 7-8               |
| UCR Potential Uses                                       | 13–14   | 8–9               |
| Objectives of Uniform Crime Reporting                    | 14      | 9                 |
| Crime Index                                              | 14–15   | 9–10              |
| Reporting Procedure                                      | 15      | 10                |
| Verification Procedure                                   | 15–16   | 10–11             |
| Statement of Policy — Release of UCR Statistical Informa | ntion16 | 11                |
| Profile of the State of Maine                            | 17      | 12                |
| Crime Rates                                              | 18–20   | 13–15             |
| Comparative Data — State, New England, National          | 21      | 16                |
| Index Crimes                                             | 22      | 17                |
| Violent Crimes                                           | 23–24   | 18–19             |
| Property Crimes                                          | 25–26   | 20–21             |
| Murder                                                   | 27–31   | 22–26             |
| Rape                                                     | 31–32   | 26–27             |
| Robbery                                                  |         |                   |
| Aggravated Assault                                       | 36–37   | 31–32             |
| Domestic Violence                                        |         |                   |
| Burglary                                                 |         |                   |
| Larceny                                                  | 41–43   | 36–38             |
| Motor Vehicle Theft                                      | 43–44   | 38–39             |
| Arson                                                    | 45–46   | 40–41             |
| Hate Crime                                               | 47–49   | 42–44             |
| Stolen and Recovered Property Values                     | 50      | 45                |
| Clearance Rate                                           |         |                   |
| Arrest Data                                              | 53–54   |                   |
| Arrests by Agency                                        | 55–67   | 50–75             |
| Arrests by Age, Sex, Offense Classification              | 68      | 76–77             |
| Ten-Year Arrest Data                                     | 69      | 78–79             |
| Arrests by Age Category                                  | 70      | 80                |
| Drug and Liquor Arrests                                  | 71–73   | 81–83             |
| Police Employment Data                                   | 74–76   | 84–86             |
| Assaults on Law Enforcement Officers                     | 77–78   | 87–88             |
| County Crime Analysis — By Department                    | 79–86   | 89–96             |
| Sample Community Profile                                 | 87–93   | 97–103            |
| Classification of Offenses                               | 94–97   | 104–107           |
| Calculation of Rates                                     | 97      | 107               |
| Authority                                                | 98      | Inside back cover |