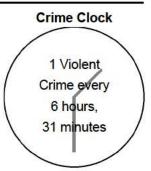

petrator and victim and entail the use or threat of violence. By their very nature, violent crimes — murder, rape, robbery and aggravated assault — are considered more serious than property crimes. The total number indicates only the number of incidents reported to police and does not reflect the number of criminals who committed them or the number of injuries inflicted.

During the year 2004, violent crimes showed a decrease from the previous year. There were 1,348 reported offenses during 2004 — compared with 1,412 for 2003. This decrease of 64 crimes reported represents a decrease of 4.5%.

The 2004 crime rate for violent crime is 1.02 offenses per 1,000 population. Violent crimes represent 4.1% of all reported index crimes. Police cleared 848 violent crimes for a 62.9 clearance rate.



|                | Number of Offenses — Comparative Data 2003–2004 |        |         |                    |        |  |  |  |  |
|----------------|-------------------------------------------------|--------|---------|--------------------|--------|--|--|--|--|
|                | Murder                                          | Rape   | Robbery | Aggravated Assault | Totals |  |  |  |  |
| 2003           | 17                                              | 351    | 289     | 755                | 1,412  |  |  |  |  |
| 2004           | 19                                              | 313    | 288     | 7 <mark>2</mark> 8 | 1,348  |  |  |  |  |
| Number Change  | 2                                               | -38    | -1      | -27                | -64    |  |  |  |  |
| Percent Change |