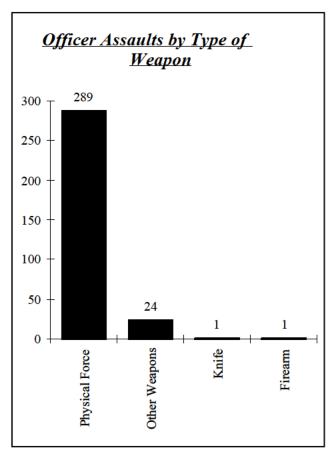

Records Management Services Unit

| Crime in Maine — Highlights and Crime Clock              | 7–9     | 1–3               |
|----------------------------------------------------------|---------|-------------------|
| Crime Summary — Ten-Year Trend                           | 10      | 4–5               |
| Introduction                                             | 11      | 6                 |
| National UCR System                                      | 11      | 6                 |
| Maine Program Development                                | 11–12   | 6–7               |
| Crime Factors                                            | 12–13   | 7-8               |
| UCR Potential Uses                                       | 13–14   | 8–9               |
| Objectives of Uniform Crime Reporting                    | 14      | 9                 |
| Crime Index                                              | 14–15   | 9–10              |
| Reporting Procedure                                      | 15      | 10                |
| Verification Procedure                                   | 15–16   | 10–11             |
| Statement of Policy — Release of UCR Statistical Informa | ntion16 | 11                |
| Profile of the State of Maine                            | 17      | 12                |
| Crime Rates                                              | 18–20   | 13–15             |
| Comparative Data — State, New England, National          | 21      | 16                |
| Index Crimes                                             | 22      | 17                |
| Violent Crimes                                           | 23–24   | 18–19             |
| Property Crimes                                          | 25–26   | 20–21             |
| Murder                                                   | 27–31   | 22–26             |
| Rape                                                     | 31–32   | 26–27             |
| Robbery                                                  |         |                   |
| Aggravated Assault                                       | 36–37   | 31–32             |
| Domestic Violence                                        |         |                   |
| Burglary                                                 |         |                   |
| Larceny                                                  | 41–43   | 36–38             |
| Motor Vehicle Theft                                      | 43–44   | 38–39             |
| Arson                                                    | 45–46   | 40–41             |
| Hate Crime                                               | 47–49   | 42–44             |
| Stolen and Recovered Property Values                     | 50      | 45                |
| Clearance Rate                                           |         |                   |
| Arrest Data                                              | 53–54   |                   |
| Arrests by Agency                                        | 55–67   | 50–75             |
| Arrests by Age, Sex, Offense Classification              | 68      | 76–77             |
| Ten-Year Arrest Data                                     | 69      | 78–79             |
| Arrests by Age Category                                  | 70      | 80                |
| Drug and Liquor Arrests                                  | 71–73   | 81–83             |
| Police Employment Data                                   | 74–76   | 84–86             |
| Assaults on Law Enforcement Officers                     | 77–78   | 87–88             |
| County Crime Analysis — By Department                    | 79–86   | 89–96             |
| Sample Community Profile                                 | 87–93   | 97–103            |
| Classification of Offenses                               | 94–97   | 104–107           |
| Calculation of Rates                                     | 97      | 107               |
| Authority                                                | 98      | Inside back cover |