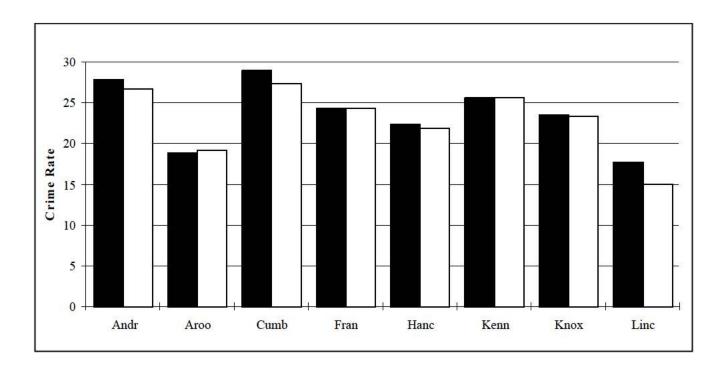

--------------|----------|---------|---------------------|-------|--------|--|--|--|--|--|
|                                                 | Burglary | Larceny | Motor Vehicle Theft | Arson | Totals |  |  |  |  |  |
| 2003                                            | 6,571    | 24,064  | 1,450               | 196   | 32,281 |  |  |  |  |  |
| 2004                                            | 6,344    | 24,087  | 1,305               | 192   | 31,928 |  |  |  |  |  |
| Number Change                                   | -227     | 23      | -145                | -4    | -353   |  |  |  |  |  |
| Percent Change                                  | -3.5%    | 0.1%    | -10.0%              | -2.0% | -1.1%  |  |  |  |  |  |



#### **Property Crime by County**

(State Property Crime Rate: 24.24)





#### MURDER/NON-NEGLIGENT MANSLAUGHTER SUMMARY, 2004

| Date and Location           | Victim   |        | Assailant |        | Weapon                   | Relationship             | Circumstances                                                                                                              |
|-----------------------------|----------|--------|-----------|--------|--------------------------|--------------------------|----------------------------------------------------------------------------------------------------------------------------|
| of Incident                 | Age      | Sex    | Age       | Sex    | Used                     | of Victim to<br>Offender | Circumstances