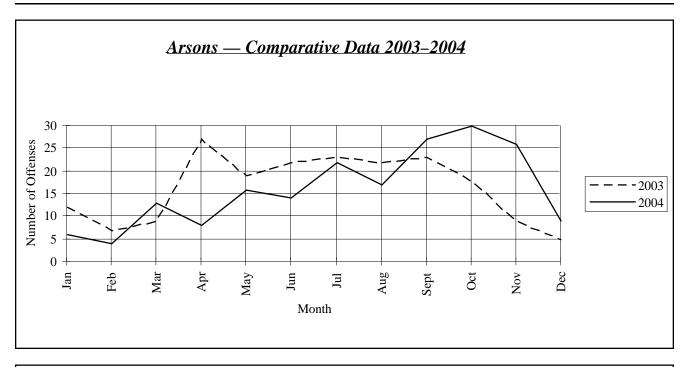

ssification                         | 2003 | 2004    | % change | 2003                             | 2004        | % change |  |
| Structural — Residential               | 52   | 62      | 19.2%    | \$706,206                        | \$191,920   | -72.8%   |  |
| Structural - Non-residential           | 33   | 36      | 9.1%     | \$71,875                         | \$832,542   | 1,058.3% |  |
| Mobile (cars, trailers, boats, etc.)   | 33   | 32      | -3.0%    | \$206,045                        | \$241,600   | 17.3%    |  |
| All other (crops, fields, signs, etc.) | 78   | 62      | -20.5%   | \$135,676                        | \$473,111   | 248.7%   |  |
| Totals                                 | 196  | 192     | -2.0%    | \$1,119,802                      | \$1,739,173 | 55.3%    |  |



| Arson Breakdown by County |      |      |          |             |                                  |          |
|---------------------------|------|------|----------|-------------|----------------------------------|----------|
| Number of Offenses Est    |      |      |          | Estimate    | Estimated Value of Property Loss |          |
| County                    | 2003 | 2004 | % change | 2003        | 2004                             | % change |
| Androscoggin              | 17   | 4    | -76.5%   | \$94,521    | \$5,075                          | -94.6%   |
| Aroostook                 | 3    | 2    | -33.3%   | \$110,000   | \$1,000                          | -99.1%   |
| Cumberland                | 60   | 41   | -31.7%   | \$138,802   | \$220,781                        | 59.1