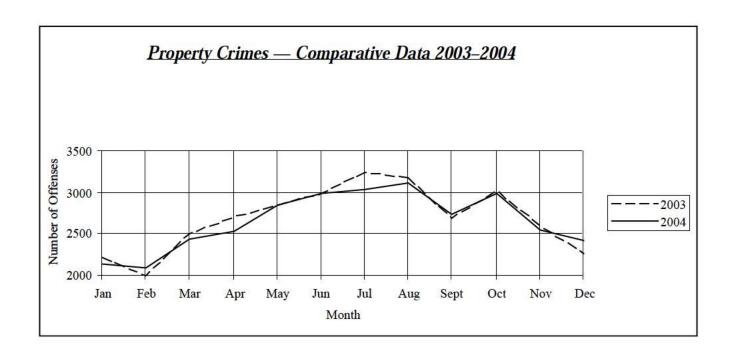

|       |        |  |  |  |  |  |
|-------------------------------------------------|----------|---------|---------------------|-------|--------|--|--|--|--|--|
|                                                 | Burglary | Larceny | Motor Vehicle Theft | Arson | Totals |  |  |  |  |  |
| 2003                                            | 6,571    | 24,064  | 1,450               | 196   | 32,281 |  |  |  |  |  |
| 2004                                            | 6,344    | 24,087  | 1,305               | 192   | 31,928 |  |  |  |  |  |
| Number Change                                   | -227     | 23      | -145                | -4    | -353   |  |  |  |  |  |
| Percent Change                                  | -3.5%    | 0.1%    | -10.0%              | -2.0% | -1.1%  |  |  |  |  |  |



#### **Property Crime by County**

(State Property Crime Rate: 24.24)





#### MURDER/NON-NEGLIGENT MANSLAUGHTER SUMMARY, 2004

| Date and Location           | Victim   |        | Assailant |        | Weapon                   | Relationship             | Circumstances                                                                                                              |
|-----------------------------|----------|--------|-----------|--------|--------------------------|--------------------------|----------------------------------------------------------------------------------------------------------------------------|
| of Incident                 | Age      | Sex    | Age       | Sex    | Used                     | of Victim to<br>Offender | Circumstances