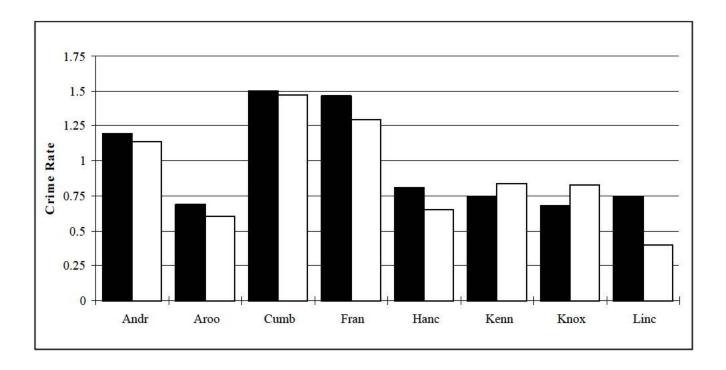

--------------------|--------|---------|--------------------|--------|--|--|--|--|
|                | Murder                                          | Rape   | Robbery | Aggravated Assault | Totals |  |  |  |  |
| 2003           | 17                                              | 351    | 289     | 755                | 1,412  |  |  |  |  |
| 2004           | 19                                              | 313    | 288     | 7 <mark>2</mark> 8 | 1,348  |  |  |  |  |
| Number Change  | 2                                               | -38    | -1      | -27                | -64    |  |  |  |  |
| Percent Change | 11.8%                                           | -10.8% | -0.3%   | -3.6%              | -4.5%  |  |  |  |  |



#### Violent Crime by County

(State Violent Crime Rate: 1.02)





#### PROPERTY CRIMES

Property crimes include burglary, larceny, motor vehicle theft, and arson. These crimes do not involve the threat of violence, but entail property taken from one by another, or the destruction of property by arson.

Property crimes showed a decrease during 2004, falling by 353 reported offenses. The 2004 total of 31,928 represents a 1.1% decrease from the 2003 figure of 32,281.

Law enforcement agencies cleared 8,563 property crimes during 2004 for a 26.8% clearance rate. Property crimes represent 95.9% of all reported index crimes and account for a crime rate of 24.24 offenses per 1,000.



| Number of Offenses — Comparative Data 2003–2004 |          |         |                     |       |        |  |  |  |  |  |
|-----------------------------------------------