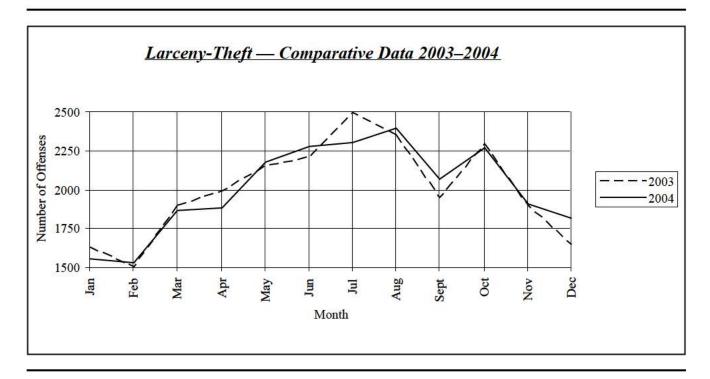

Vehicles                  | 4,656  | 4,539       | -2.5%    | \$1,803,751  | \$1,364,515  | -24.4%   |
| M/V Parts & Accessories              | 1,145  | 992         | -13.4%   | \$401,715    | \$418,032    | 4.1%     |
| Bicycles                             | 998    | 1,053       | 5.5%     | \$215,564    | \$220,173    | 2.1%     |
| From Buildings                       | 3,803  | 3,834       | 0.8%     | \$2,533,639  | \$2,476,869  | -2.2%    |
| From Coin-Op Machines                | 152    | 171         | 12.5%    | \$75,535     | \$46,477     | -38.5%   |
| All Other                            | 9,539  | 9,903       | 3.8%     | \$4,667,988  | \$6,343,699  | 35.9%    |
| Totals                               | 24,064 | 24,087      | 0.1%     | \$10,156,168 | \$11,346,938 | 11.7%    |





### MOTOR VEHICLE THEFT

Uniform Crime Reporting defines Motor Vehicle Theft as the larceny or attempted larceny of a motor vehicle, including "joy riding." Excluded from this class is a reported offense where there is lawful access to the vehicle, such as a family situation, or unauthorized use by others with lawful access, such as with employees.

Motor vehicles are defined by UCR as self-propelled vehicles that run on the surface of the land and not on rails, such as automobiles, trucks, buses, motorcycles, motor scooters, snowmobiles, ATVs, etc. Not included are farm equipment, construction equipment, airplanes, motorboats. 1 Motor
Vehicle Theft
every 6 hours,
44 minutes

Unauthorized use of property — "1. A person is guilty of theft if: A. Knowing that he does not have the consent