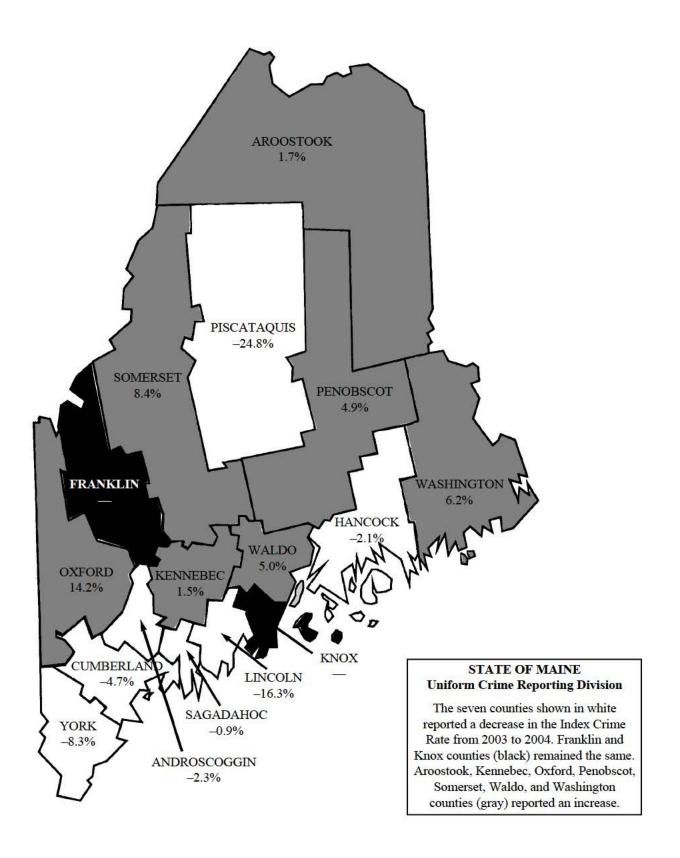

|                                                                                          |
|             | 3 4 54 9 48 11 2 9 14 39 315 51 | (A) (B)  122 —  3 —  4 —  54 1  9 —  48 —  11 —  2 —  9 —  14 —  39 —  315 1  51 —  264 2 | Type of              | Type of Weapon            | Type of Weapon        | Type of Weapon   Sanita   Sa | Type of Weapon   One-of Vel | Type of Weapon   Type | Separate   Separate | Type of Weapon   Type   Assignment   Silvent   Silvent | Type of Weapon   Type of Assignment   Type of Assign   Type of Assignment   Type of Assign   Type of Assign | Type of Weapon   Type of Assignment   Type of Assignment   Type of Spec. Assign.   Other |

# **COUNTY CRIME ANALYSIS**



| Androscoggin Count        | ty                      |       |          |      |         |                       |          | Janua   | ıry–D     | ecei    | mber 2                   | 2004              |
|---------------------------|-------------------------|-------|----------|------|---------|-----------------------|----------|---------|-----------|---------|--------------------------|-------------------|
|                           | Estimated<br>Population |       | Murder   | Rape | Robbery | Aggravated<br>Assault | Burglary | Larceny | M/V Theft | Arson   | Total<br>Index<br>Crimes | Clearance<br>Rate |
| Androscoggin SO           | a)————                  | _     |          | _    | 2       | 1                     | 47       | 212     | 13        | 5 9     | 275