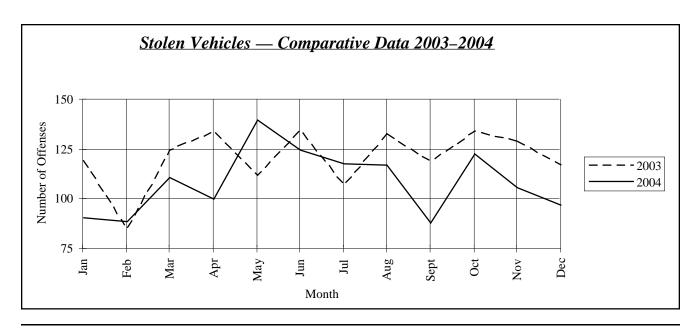

| Rate              |  |
| October                | 9.4%       | 471 Offenses Cleared        | 36.1%             |  |
|                        |            | Arrests/Crime Ratio         | 0.27              |  |

| Profile of Persons Arre 352 Arrests | ested |
|-------------------------------------|-------|
| Age                                 |       |
| 17 and under                        | 41.5% |
| 18–24                               | 29.0% |
| 25–29                               | 9.7%  |
| 30–34                               | 7.4%  |
| 35–39                               |       |
| 40 and over                         | 6.8%  |
| Sex                                 |       |
| Male                                |       |
| Female                              | 19.0% |





# ARSON

Arson is defined by the Uniform Crime Reporting program as any willful or malicious burning or attempt to burn, with or without intent to defraud, a dwelling house, public building, motor vehicle or aircraft, personal property of another, etc. Only fires determined through investigation to have been willfully or maliciously set are classified as arson. Fires of suspicious or unknown origins are excluded.

"1. A person is guilty of arson if he starts, causes, or maintains a fire or explosion; A. On the property of another with the intent to damage or destroy property

1 Arson even 45 hours, 45 minutes

thereon; or B. On his own property or the property of another (1) with the intent to enable any person to collect insurance proceeds for the loss caused by the fire or explosion;