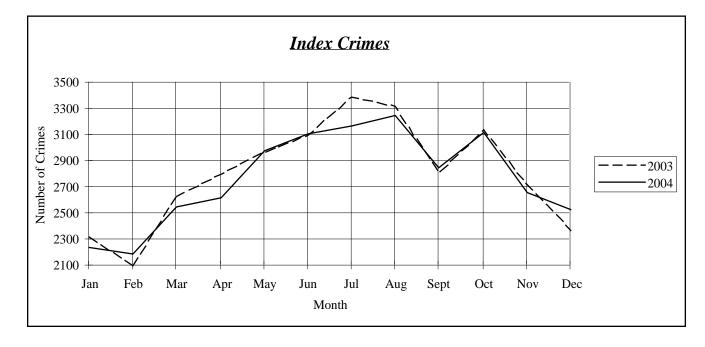

ted Assault   | 728                   | 2.19%            | .55                      |  |  |
| Burglary             | 6,344                 | 19.06%           | 4.82                     |  |  |
| Larceny-Theft        | 24,087                | 72.39%           | 18.29                    |  |  |
| M/V Theft            | 1,305                 | 3.92%            | .99                      |  |  |
| Arson                | 192                   | .58%             | .15                      |  |  |
| Totals               | 33,276                | 100.00%          | 25.26                    |  |  |
| Total Violent Crime  | 1,348                 | 4.05%            | 1.02                     |  |  |
| Total Property Crime | 31,928                | 95.95%           | 24.24                    |  |  |



|              |              |                                   |                          |          | $\overline{c}$ | Trime by ( | County                |                |                  |                           |            |                      |
|--------------|--------------|-----------------------------------|--------------------------|----------|----------------|------------|-----------------------|----------------|------------------|---------------------------|------------|----------------------|
| County       |              | Annual<br>Crime Rate<br>per 1,000 | Total<br>Index<br>Crimes | Murder   | Rape           | Robbery    | Aggravated<br>Assault | l<br>Burglary  | Larceny          | Motor<br>Vehicle<br>Theft | Arson      | Percent<br>Clearance |
| Androscoggin | 2