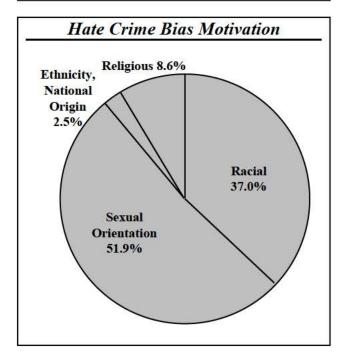

st/                      | _                         | -                |
|                                    |            | Agnostic                                    | 3.55                      | \$ <del></del>   |
| Disability                         | у —        | Anti-Mental Disability<br>Anti-Physical     | у —                       | \—_:             |
|                                    |            | Disability                                  | -                         | ş <del></del> şş |
| Not Repo                           | orted      |                                             | =                         | -                |
| Total                              | 100.0%     | Total                                       | 81                        | 100.0%           |



The most frequently reported location of bias crimes in 2004 was residences and homes. The second most common location was highways, roads, alleys and streets, and the third was schools and colleges.

| Hate Crime Locations       |           |               |  |
|----------------------------|-----------|---------------|--|
| Location                   | Incidents | %             |  |
| Air/Bus/Train Terminal     |           | <del></del> 8 |  |
| Bank/Savings and Loan      | 1         | 1.5%          |  |
| Bar/Nightclub              | 2         | 2.9%          |  |
| Church/Synagogue/Temple    | 1         | 1.5%          |  |
| Commercial/Office Building | 2         | 2.9%          |  |
| Construction Site          | 1         | 1.5%          |  |
| Convenience Store          |