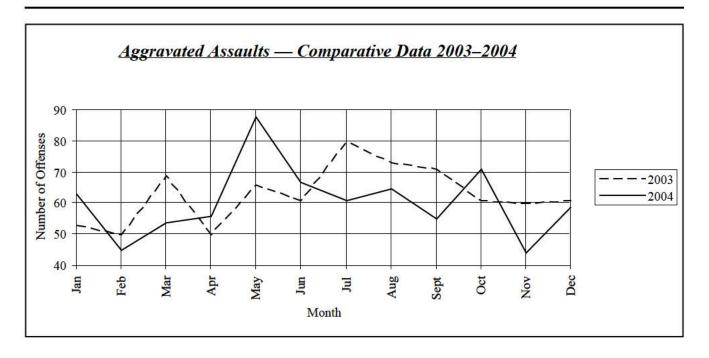

### MAINE STATE LEGISLATURE

The following document is provided by the

LAW AND LEGISLATIVE DIGITAL LIBRARY

at the Maine State Law and Legislative Reference Library

http://legislature.maine.gov/lawlib

Reproduced from electronic originals (may include minor formatting differences from printed original)