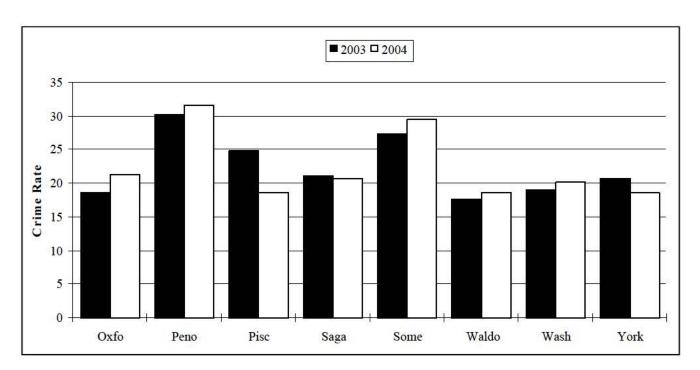

------------|----------|---------|---------------------|-------|--------|--|--|--|--|--|
|                                                 | Burglary | Larceny | Motor Vehicle Theft | Arson | Totals |  |  |  |  |  |
| 2003                                            | 6,571    | 24,064  | 1,450               | 196   | 32,281 |  |  |  |  |  |
| 2004                                            | 6,344    | 24,087  | 1,305               | 192   | 31,928 |  |  |  |  |  |
| Number Change                                   | -227     | 23      | -145                | -4    | -353   |  |  |  |  |  |
| Percent Change                                  | -3.5%    | 0.1%    | -10.0%              | -2.0% | -1.1%  |  |  |  |  |  |



#### **Property Crime by County**

(State Property Crime Rate: 24.24)





#### MURDER/NON-NEGLIGENT MANSLAUGHTER SUMMARY, 2004

| Date and Location           | Victim   |        | Assailant |        | Weapon                   | Relationship             | Circumstances                                                                                                              |
|-----------------------------|----------|--------|-----------|--------|--------------------------|--------------------------|----------------------------------------------------------------------------------------------------------------------------|
| of Incident                 | Age      | Sex    | Age       | Sex    | Used                     | of Victim to<br>Offender | Circumstances