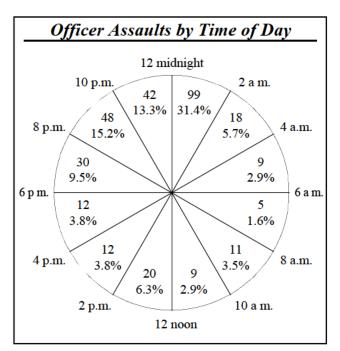

Records Management Services Unit

| Crime in Maine — Highlights and Crime Clock              | 7–9     | 1–3               |
|----------------------------------------------------------|---------|-------------------|
| Crime Summary — Ten-Year Trend                           | 10      | 4–5               |
| Introduction                                             | 11      | 6                 |
| National UCR System                                      | 11      | 6                 |
| Maine Program Development                                | 11–12   | 6–7               |
| Crime Factors                                            | 12–13   | 7-8               |
| UCR Potential Uses                                       | 13–14   | 8–9               |
| Objectives of Uniform Crime Reporting                    | 14      | 9                 |
| Crime Index                                              | 14–15   | 9–10              |
| Reporting Procedure                                      | 15      | 10                |
| Verification Procedure                                   | 15–16   | 10–11             |
| Statement of Policy — Release of UCR Statistical Informa | ntion16 | 11                |
| Profile of the State of Maine                            | 17      | 12                |
| Crime Rates                                              | 18–20   | 13–15             |
| Comparative Data — State, New England, National          | 21      | 16                |
| Index Crimes                                             | 22      | 17                |
| Violent Crimes                                           | 23–24   | 18–19             |
| Property Crimes                                          | 25–26   | 20–21             |
| Murder                                                   | 27–31   | 22–26             |
| Rape                                                     | 31–32   | 26–27             |
| Robbery                                                  |         |                   |
| Aggravated Assault                                       | 36–37   | 31–32             |
| Domestic Violence                                        |         |                   |
| Burglary                                                 |         |                   |
| Larceny                                                  | 41–43   | 36–38             |
| Motor Vehicle Theft                                      | 43–44   | 38–39             |
| Arson                                                    | 45–46   | 40–41             |
| Hate Crime                                               | 47–49   | 42–44             |
| Stolen and Recovered Property Values                     | 50      | 45                |
| Clearance Rate                                           |         |                   |
| Arrest Data                                              | 53–54   |                   |
| Arrests by Agency                                        | 55–67   | 50–75             |
| Arrests by Age, Sex, Offense Classification              | 68      | 76–77             |
| Ten-Year Arrest Data                                     | 69      | 78–79             |
| Arrests by Age Category                                  | 70      | 80                |
| Drug and Liquor Arrests                                  | 71–73   | 81–83             |
| Police Employment Data                                   | 74–76   | 84–86             |
| Assaults on Law Enforcement Officers                     | 77–78   | 87–88             |
| County Crime Analysis — By Department                    | 79–86   | 89–96             |
| Sample Community Profile                                 | 87–93   | 97–103            |
| Classification of Offenses                               | 94–97   | 104–107           |
| Calculation of Rates                                     | 97      | 107               |
| Authority                                                | 98      | Inside back cover |