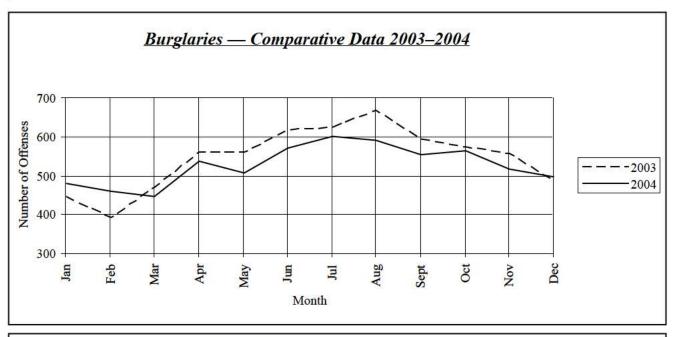

| 10.2% |
| 30–34                      | 5.7%  |
| 35–39                      | 3.7%  |
| 40 1                       | 5.1%  |
| Se                         |       |
| Male                       | 87.1% |
| Female                     | 12.9% |

| Type of Entry, 2003-2004          |       |       |          |  |  |  |  |
|-----------------------------------|-------|-------|----------|--|--|--|--|
|                                   | 2003  | 2004  | % change |  |  |  |  |
| Forcible Entry<br>Unlawful Entry, | 3,477 | 3,303 | -5.0%    |  |  |  |  |
| no force<br>Attempted             | 2,719 | 2,685 | -1.3%    |  |  |  |  |
| Forcible Entry                    | 375   | 356   | -5.1%    |  |  |  |  |
| Totals                            | 6,571 | 6,344 | -3.5%    |  |  |  |  |



| Burglary by Time of Day, 2003-2004 |       |            |               |             |             |          |  |  |  |
|------------------------------------|-------|------------|---------------|-------------|-------------|----------|--|--|--|
|                                    | Ni    | umber of O | ffenses       | Estimate    | erty Loss   |          |  |  |  |
| 987                                | 2003  | 2004       | % change      | 2003        | 2004        | % change |  |  |  |
| Residence                          |       |            |               |             |             |          |  |  |  |
| 6 p m6 a.m.                        | 1,136 | 1,185      | 4.3%          | \$804,552   | \$831,775   | 3.4%     |  |  |  |
| 6 a.m6 p.m.                        | 1,877 | 1,660