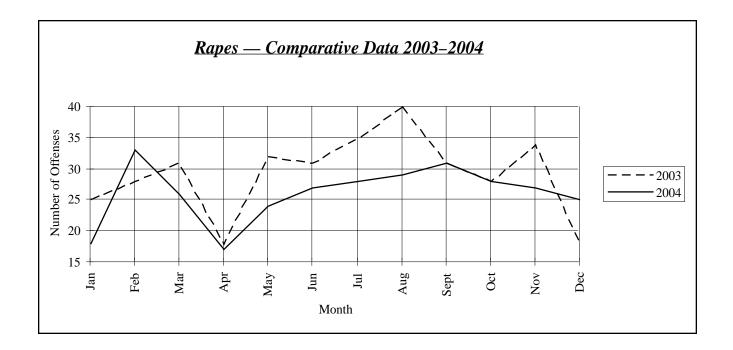

Records Management Services Unit

| Crime in Maine — Highlights and Crime Clock              | 7–9     | 1–3               |
|----------------------------------------------------------|---------|-------------------|
| Crime Summary — Ten-Year Trend                           | 10      | 4–5               |
| Introduction                                             | 11      | 6                 |
| National UCR System                                      | 11      | 6                 |
| Maine Program Development                                | 11–12   | 6–7               |
| Crime Factors                                            | 12–13   | 7-8               |
| UCR Potential Uses                                       | 13–14   | 8–9               |
| Objectives of Uniform Crime Reporting                    | 14      | 9                 |
| Crime Index                                              | 14–15   | 9–10              |
| Reporting Procedure                                      | 15      | 10                |
| Verification Procedure                                   | 15–16   | 10–11             |
| Statement of Policy — Release of UCR Statistical Informa | ntion16 | 11                |
| Profile of the State of Maine                            | 17      | 12                |
| Crime Rates                                              | 18–20   | 13–15             |
| Comparative Data — State, New England, National          | 21      | 16                |
| Index Crimes                                             | 22      | 17                |
| Violent Crimes                                           | 23–24   | 18–19             |
| Property Crimes                                          | 25–26   | 20–21             |
| Murder                                                   | 27–31   | 22–26             |
| Rape                                                     | 31–32   | 26–27             |
| Robbery                                                  |         |                   |
| Aggravated Assault                                       | 36–37   | 31–32             |
| Domestic Violence                                        |         |                   |
| Burglary                                                 |         |                   |
| Larceny                                                  | 41–43   | 36–38             |
| Motor Vehicle Theft                                      | 43–44   | 38–39             |
| Arson                                                    | 45–46   | 40–41             |
| Hate Crime                                               | 47–49   | 42–44             |
| Stolen and Recovered Property Values                     | 50      | 45                |
| Clearance Rate                                           |         |                   |
| Arrest Data                                              | 53–54   |                   |
| Arrests by Agency                                        | 55–67   | 50–75             |
| Arrests by Age, Sex, Offense Classification              | 68      | 76–77             |
| Ten-Year Arrest Data                                     | 69      | 78–79             |
| Arrests by Age Category                                  | 70      | 80                |
| Drug and Liquor Arrests                                  | 71–73   | 81–83             |
| Police Employment Data                                   | 74–76   | 84–86             |
| Assaults on Law Enforcement Officers                     | 77–78   | 87–88             |
| County Crime Analysis — By Department                    | 79–86   | 89–96             |
| Sample Community Profile                                 | 87–93   | 97–103            |
| Classification of Offenses                               | 94–97   | 104–107           |
| Calculation of Rates                                     | 97      | 107               |
| Authority                                                | 98      | Inside back cover |