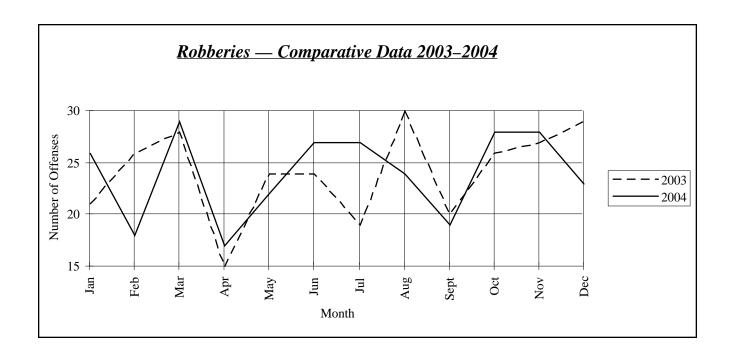

### MAINE STATE LEGISLATURE

The following document is provided by the

LAW AND LEGISLATIVE DIGITAL LIBRARY

at the Maine State Law and Legislative Reference Library

http://legislature.maine.gov/lawlib

Reproduced from electronic originals (may include minor formatting differences from printed original)