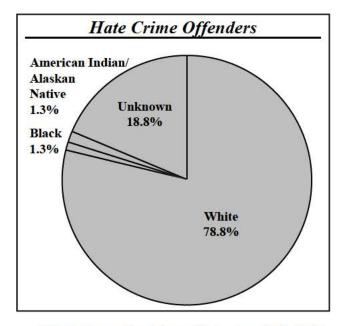

ion Site 1.5% Field/Woods 2.9% • Government/Public Building 2.9% • Grocery/Supermarket 1.5% School/ College 19.1% Highway/Road/ Street/Alley 22.1% Residence/Home 26.5% Hotel/Motel 1.5% Restaurant Jail/Prison 2.9% 1.5% Parking Lot/Garage 1.5%

The most common race of suspected offender of hate crimes was white.

| Suspected Offenders' Race      | No. | % of Total |
|--------------------------------|-----|------------|
| White                          | 63  | 78.8%      |
| Black                          | 1   | 1.3%       |
| American Indian/Alaskan Native | 1   | 1.3%       |
| Asian/Pacific Islander         |     | -          |
| Multi-Racial Group             | _   | -          |
| Unknown                        | 15  | 18.8%      |
| Total                          | 80  | 100.0%     |



Information on the victims of hate crimes is limited to victim type. While bias motivation information identifies the offender's bias, it is important to note that the victim may not actually belong to the group the offender sought to harm. For this reason, information on the victims' actual group membership is not recorded.

Victim type, in the hate crime data collection program is listed as: individual, business, financial institution, government, religious organization, society/public, other and unknown. Of these victim types, individuals were reported to be the main hate crime target.

| Hate Crime Offenses by Victim Type |              |                    |  |
|------------------------------------|--------------|--------------------|--|
| Victim Type                        | No.