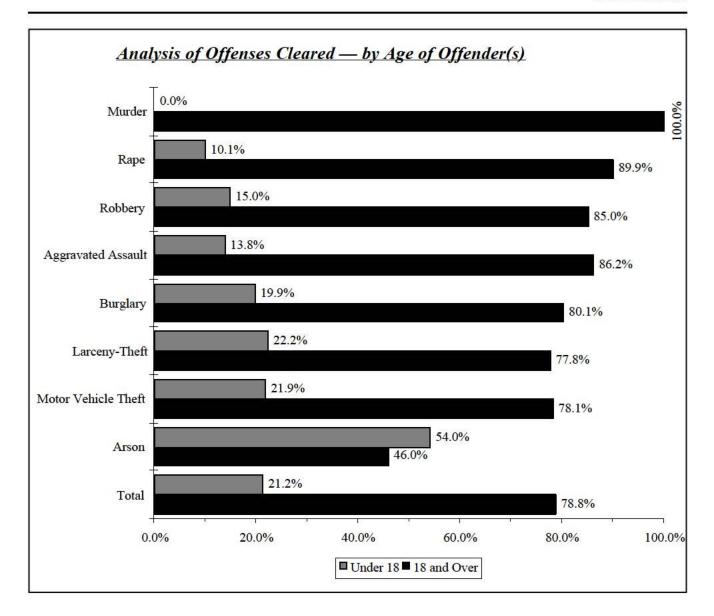

Records Management Services Unit

| Crime in Maine — Highlights and Crime Clock              | 7–9     | 1–3               |
|----------------------------------------------------------|---------|-------------------|
| Crime Summary — Ten-Year Trend                           | 10      | 4–5               |
| Introduction                                             | 11      | 6                 |
| National UCR System                                      | 11      | 6                 |
| Maine Program Development                                | 11–12   | 6–7               |
| Crime Factors                                            | 12–13   | 7-8               |
| UCR Potential Uses                                       | 13–14   | 8–9               |
| Objectives of Uniform Crime Reporting                    | 14      | 9                 |
| Crime Index                                              | 14–15   | 9–10              |
| Reporting Procedure                                      | 15      | 10                |
| Verification Procedure                                   | 15–16   | 10–11             |
| Statement of Policy — Release of UCR Statistical Informa | ntion16 | 11                |
| Profile of the State of Maine                            | 17      | 12                |
| Crime Rates                                              | 18–20   | 13–15             |
| Comparative Data — State, New England, National          | 21      | 16                |
| Index Crimes                                             | 22      | 17                |
| Violent Crimes                                           | 23–24   | 18–19             |
| Property Crimes                                          | 25–26   | 20–21             |
| Murder                                                   | 27–31   | 22–26             |
| Rape                                                     | 31–32   | 26–27             |
| Robbery                                                  |         |                   |
| Aggravated Assault                                       | 36–37   | 31–32             |
| Domestic Violence                                        |         |                   |
| Burglary                                                 |         |                   |
| Larceny                                                  | 41–43   | 36–38             |
| Motor Vehicle Theft                                      | 43–44   | 38–39             |
| Arson                                                    | 45–46   | 40–41             |
| Hate Crime                                               | 47–49   | 42–44             |
| Stolen and Recovered Property Values                     | 50      | 45                |
| Clearance Rate                                           |         |                   |
| Arrest Data                                              | 53–54   |                   |
| Arrests by Agency                                        | 55–67   | 50–75             |
| Arrests by Age, Sex, Offense Classification              | 68      | 76–77             |
| Ten-Year Arrest Data                                     | 69      | 78–79             |
| Arrests by Age Category                                  | 70      | 80                |
| Drug and Liquor Arrests                                  | 71–73   | 81–83             |
| Police Employment Data                                   | 74–76   | 84–86             |
| Assaults on Law Enforcement Officers                     | 77–78   | 87–88             |
| County Crime Analysis — By Department                    | 79–86   | 89–96             |
| Sample Community Profile                                 | 87–93   | 97–103            |
| Classification of Offenses                               | 94–97   | 104–107           |
| Calculation of Rates                                     | 97      | 107               |
| Authority                                                | 98      | Inside back cover |