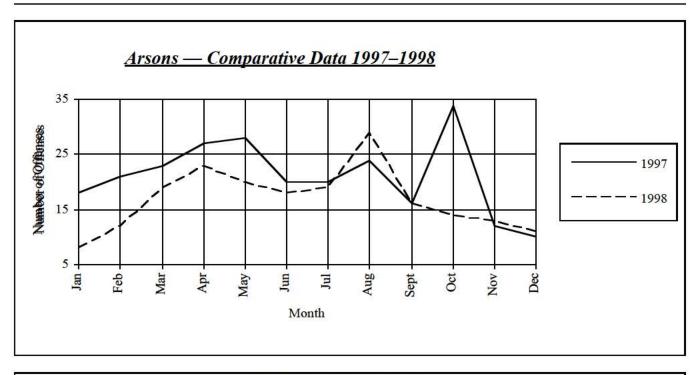

| RAPE                      | Forcible Rapes decreased by 25 reported offenses during 1998. There were 254 offenses reported to police in 1997, compared to 229 in 1998. Of the total, 208 were actual rapes, while 21 were classified as attempts to commit forcible rape.                                               |
|---------------------------|---------------------------------------------------------------------------------------------------------------------------------------------------------------------------------------------------------------------------------------------------------------------------------------------|
| ROBBERY                   | Robberies increased by 1.9% (5 offenses) during 1998, from 258 in 1997 to 263 in 1998.                                                                                                                                                                                                      |
| AGGRAVATED ASSAULT        | Law enforcement reported 1,052 Aggravated Assaults during 1998, an increase of 9.5% from the 1997 figure of 961. Simple assaults (a non-index crime) increased by 0.5% during 1998 with 10,299 offenses reported.                                                                           |
| DOMESTIC VIOLENCE         | All offenses of assault between family or household members are reported as Domestic Assault and account for 34.0% of all assaults. During 1998 police reported 3,855 offenses, a decrease of 367 (8.7%) from the 4,222 offenses reported in 1997.                                          |
| BURGLARY                  | The number of Burglaries during 1998 rose by 1.0% compared with those in 1997. There was an increase of 82 from the 1997 total of 8,218. The 8,300 burglaries reported statewide resulted in property loss totaling \$6,325,360. Burglaries represent 21.8% of all reported index offenses. |
| LARCENY-THEFT             | The crime of Larceny decreased during 1998 by 3.6% from the 27,449 larceny offenses reported in 1997. Police reported 26,464 larceny crimes during 1998. Shoplifting decreased 11.3% and thefts from motor vehicles decreased 7.2% for 37.5% of all larceny crimes reported.                |
| MOTOR VEHICLE THEFT       | Motor Vehicle Theft registered a decrease of 125 offenses during 1998, from 1,642 in 1997 to 1,517. A high of 2,764 motor vehicles were reported stolen during 1978.                                                                                                                        |
| ARSON                     | The crime of Arson was added to the list of reportable index crimes in 1980. During 1998 there were 202 arsons reported, down 51 (20.2%) from the 253 arsons reported for 1997. Estimated property loss caused by arson totaled over \$2.2 million during 1998 — up 112.4%.                 |
| HATE CRIME                | Beginning in 1992, Hate Crime was added as a new reporting requirement. During 1998, police reported 57 incidents involving 77 victims and resulting in a total of 79 offenses.                                                                                                             |
| STOLEN/RECOVERED PROPERTY | During 1998 law enforcement agencies recorded \$23,785,312 worth of property stolen during the commission of index crimes — a decrease of 6.6% from the \$25,476,219 stolen during 1997. Police were able to recover 34.1% (\$8,100,971) of stolen property during 1998.                    |