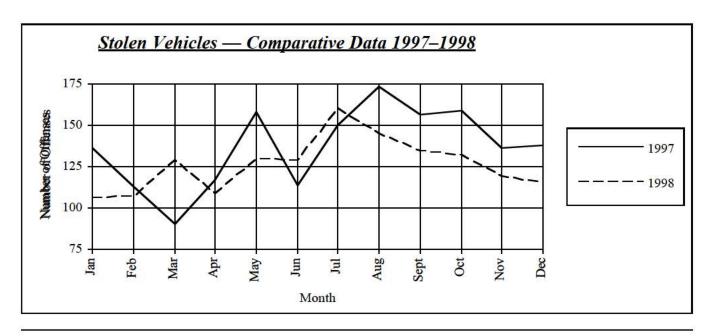

| RAPE                      | Forcible Rapes decreased by 25 reported offenses during 1998. There were 254 offenses reported to police in 1997, compared to 229 in 1998. Of the total, 208 were actual rapes, while 21 were classified as attempts to commit forcible rape.                                               |
|---------------------------|---------------------------------------------------------------------------------------------------------------------------------------------------------------------------------------------------------------------------------------------------------------------------------------------|
| ROBBERY                   | Robberies increased by 1.9% (5 offenses) during 1998, from 258 in 1997 to 263 in 1998.                                                                                                                                                                                                      |
| AGGRAVATED ASSAULT        | Law enforcement reported 1,052 Aggravated Assaults during 1998, an increase of 9.5% from the 1997 figure of 961. Simple assaults (a non-index crime) increased by 0.5% during 1998 with 10,299 offenses reported.                                                                           |
| DOMESTIC VIOLENCE         | All offenses of assault between family or household members are reported as Domestic Assault and account for 34.0% of all assaults. During 1998 police reported 3,855 offenses, a decrease of 367 (8.7%) from the 4,222 offenses reported in 1997.                                          |
| BURGLARY                  | The number of Burglaries during 1998 rose by 1.0% compared with those in 1997. There was an increase of 82 from the 1997 total of 8,218. The 8,300 burglaries reported statewide resulted in property loss totaling \$6,325,360. Burglaries represent 21.8% of all reported index offenses. |
| LARCENY-THEFT             | The crime of Larceny decreased during 1998 by 3.6% from the 27,449 larceny offenses reported in 1997. Police reported 26,464 larceny crimes during 1998. Shoplifting decreased 11.3% and thefts from motor vehicles decreased 7.2% for 37.5% of all larceny crimes reported.                |
| MOTOR VEHICLE THEFT       | Motor Vehicle Theft registered a decrease of 125 offenses during 1998, from 1,642 in 1997 to 1,517. A high of 2,764 motor vehicles were reported stolen during 1978.                                                                                                                        |
| ARSON                     | The crime of Arson was added to the list of reportable index crimes in 1980. During 1998 there were 202 arsons reported, down 51 (20.2%) from the 253 arsons reported for 1997. Estimated property loss caused by arson totaled over \$2.2 million during 1998 — up 112.4%.                 |
| HATE CRIME                | Beginning in 1992, Hate Crime was added as a new reporting requirement. During 1998, police reported 57 incidents involving 77 victims and resulting in a total of 79 offenses.                                                                                                             |
| STOLEN/RECOVERED PROPERTY | During 1998 law enforcement agencies recorded \$23,785,312 worth of property stolen during the commission of index crimes — a decrease of 6.6% from the \$25,476,219 stolen during 1997. Police were able to recover 34.1% (\$8,100,971) of stolen property during 1998.                    |