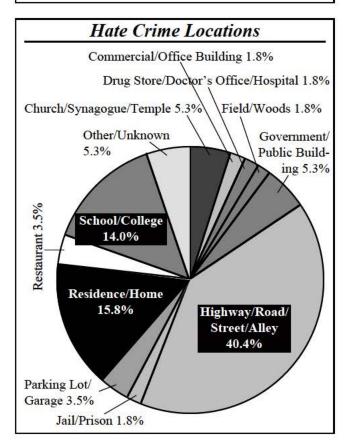

| RAPE                      | Forcible Rapes decreased by 25 reported offenses during 1998. There were 254 offenses reported to police in 1997, compared to 229 in 1998. Of the total, 208 were actual rapes, while 21 were classified as attempts to commit forcible rape.                                               |
|---------------------------|---------------------------------------------------------------------------------------------------------------------------------------------------------------------------------------------------------------------------------------------------------------------------------------------|
| ROBBERY                   | Robberies increased by 1.9% (5 offenses) during 1998, from 258 in 1997 to 263 in 1998.                                                                                                                                                                                                      |
| AGGRAVATED ASSAULT        | Law enforcement reported 1,052 Aggravated Assaults during 1998, an increase of 9.5% from the 1997 figure of 961. Simple assaults (a non-index crime) increased by 0.5% during 1998 with 10,299 offenses reported.                                                                           |
| DOMESTIC VIOLENCE         | All offenses of assault between family or household members are reported as Domestic Assault and account for 34.0% of all assaults. During 1998 police reported 3,855 offenses, a decrease of 367 (8.7%) from the 4,222 offenses reported in 1997.                                          |
| BURGLARY                  | The number of Burglaries during 1998 rose by 1.0% compared with those in 1997. There was an increase of 82 from the 1997 total of 8,218. The 8,300 burglaries reported statewide resulted in property loss totaling \$6,325,360. Burglaries represent 21.8% of all reported index offenses. |
| LARCENY-THEFT             | The crime of Larceny decreased during 1998 by 3.6% from the 27,449 larceny offenses reported in 1997. Police reported 26,464 larceny crimes during 1998. Shoplifting decreased 11.3% and thefts from motor vehicles decreased 7.2% for 37.5% of all larceny crimes reported.                |
| MOTOR VEHICLE THEFT       | Motor Vehicle Theft registered a decrease of 125 offenses during 1998, from 1,642 in 1997 to 1,517. A high of 2,764 motor vehicles were reported stolen during 1978.                                                                                                                        |
| ARSON                     | The crime of Arson was added to the list of reportable index crimes in 1980. During 1998 there were 202 arsons reported, down 51 (20.2%) from the 253 arsons reported for 1997. Estimated property loss caused by arson totaled over \$2.2 million during 1998 — up 112.4%.                 |
| HATE CRIME                | Beginning in 1992, Hate Crime was added as a new reporting requirement. During 1998, police reported 57 incidents involving 77 victims and resulting in a total of 79 offenses.                                                                                                             |
| STOLEN/RECOVERED PROPERTY | During 1998 law enforcement agencies recorded \$23,785,312 worth of property stolen during the commission of index crimes — a decrease of 6.6% from the \$25,476,219 stolen during 1997. Police were able to recover 34.1% (\$8,100,971) of stolen property during 1998.                    |