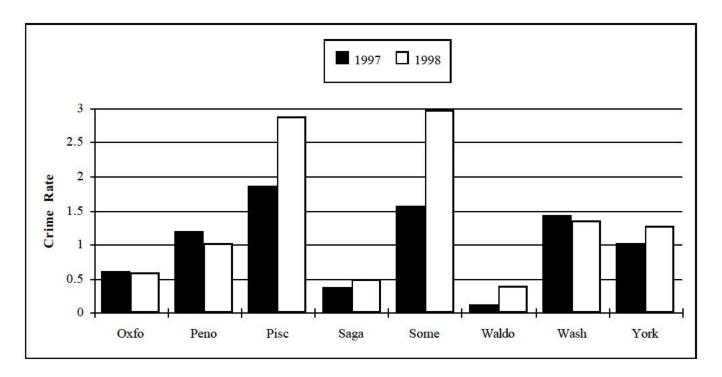

-------------------|--------|-------|---------|--------------------|--------|--|--|--|--|--|--|
|                                                 | Murder | Rape  | Robbery | Aggravated Assault | Totals |  |  |  |  |  |  |
| 1997                                            | 19     | 254   | 258     | 961                | 1,492  |  |  |  |  |  |  |
| 1998                                            | 26     | 229   | 263     | 1,052              | 1,570  |  |  |  |  |  |  |
| Number Change                                   | 7      | -25   | 5       | 91                 | 78     |  |  |  |  |  |  |
| Percent Change                                  | 36.8%  | -9.8% | 1.9%    | 9.5%               | 5.2%   |  |  |  |  |  |  |



#### Violent Crime by County

(State Violent Crime Rate: 1.27)





#### PROPERTY CRIMES

Property crimes include burglary, larceny, motor vehicle theft, and arson. These crimes do not involve the threat of violence, but entail property taken from one by another, or the destruction of property by arson.

Property crimes showed a decrease during 1998, falling by 1,079 reported offenses. The 1998 total of 36,483 represents a 2.9% decrease from the 1997 figure of 37,562.

Law enforcement agencies cleared 9,744 property crimes during 1998 for a 26.7% clearance rate. Property crimes represent 95.9% of all reported index crimes and account for a crime rate of 29.54 offenses per 1,000.

# 1 Property Crime every 14 minutes, 24 seconds

| Number of Offenses — Comparative Data 1997–1998 |          |         |                     |        |        |  |  |
|--------