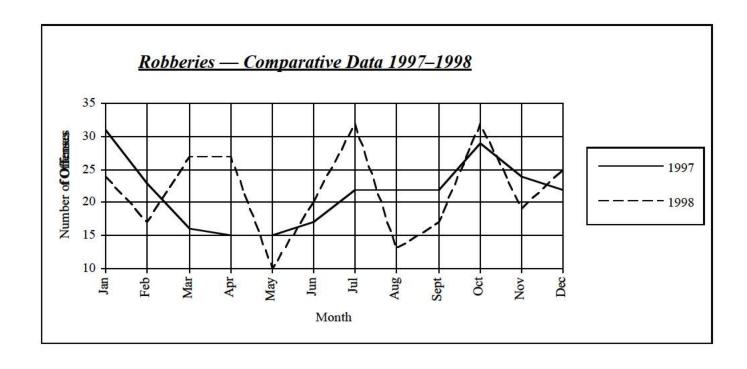

| RAPE                      | Forcible Rapes decreased by 25 reported offenses during 1998. There were 254 offenses reported to police in 1997, compared to 229 in 1998. Of the total, 208 were actual rapes, while 21 were classified as attempts to commit forcible rape.                                               |
|---------------------------|---------------------------------------------------------------------------------------------------------------------------------------------------------------------------------------------------------------------------------------------------------------------------------------------|
| ROBBERY                   | Robberies increased by 1.9% (5 offenses) during 1998, from 258 in 1997 to 263 in 1998.                                                                                                                                                                                                      |
| AGGRAVATED ASSAULT        | Law enforcement reported 1,052 Aggravated Assaults during 1998, an increase of 9.5% from the 1997 figure of 961. Simple assaults (a non-index crime) increased by 0.5% during 1998 with 10,299 offenses reported.                                                                           |
| DOMESTIC VIOLENCE         | All offenses of assault between family or household members are reported as Domestic Assault and account for 34.0% of all assaults. During 1998 police reported 3,855 offenses, a decrease of 367 (8.7%) from the 4,222 offenses reported in 1997.                                          |
| BURGLARY                  | The number of Burglaries during 1998 rose by 1.0% compared with those in 1997. There was an increase of 82 from the 1997 total of 8,218. The 8,300 burglaries reported statewide resulted in property loss totaling \$6,325,360. Burglaries represent 21.8% of all reported index offenses. |
| LARCENY-THEFT             | The crime of Larceny decreased during 1998 by 3.6% from the 27,449 larceny offenses reported in 1997. Police reported 26,464 larceny crimes during 1998. Shoplifting decreased 11.3% and thefts from motor vehicles decreased 7.2% for 37.5% of all larceny crimes reported.                |
| MOTOR VEHICLE THEFT       | Motor Vehicle Theft registered a decrease of 125 offenses during 1998, from 1,642 in 1997 to 1,517. A high of 2,764 motor vehicles were reported stolen during 1978.                                                                                                                        |
| ARSON                     | The crime of Arson was added to the list of reportable index crimes in 1980. During 1998 there were 202 arsons reported, down 51 (20.2%) from the 253 arsons reported for 1997. Estimated property loss caused by arson totaled over \$2.2 million during 1998 — up 112.4%.                 |
| HATE CRIME                | Beginning in 1992, Hate Crime was added as a new reporting requirement. During 1998, police reported 57 incidents involving 77 victims and resulting in a total of 79 offenses.                                                                                                             |
| STOLEN/RECOVERED PROPERTY | During 1998 law enforcement agencies recorded \$23,785,312 worth of property stolen during the commission of index crimes — a decrease of 6.6% from the \$25,476,219 stolen during 1997. Police were able to recover 34.1% (\$8,100,971) of stolen property during 1998.                    |