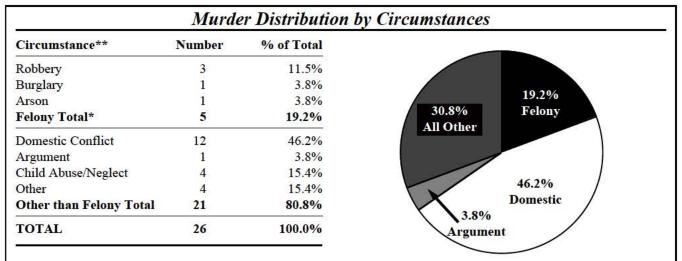

#### CRIME IN MAINE 1998 — HIGHLIGHTS

During 1998 the crime clock average in Maine reflected the following:

| VIOLENT CRIMES: 1 every 5 hours, 35 minutes     | 1 Murder every 14 days, 55 minutes<br>1 Rape every 34 hours, 15 minutes<br>1 Robbery every 33 hours, 18 minutes                                                                                                                                                                                                                                                                         |
|-------------------------------------------------|-----------------------------------------------------------------------------------------------------------------------------------------------------------------------------------------------------------------------------------------------------------------------------------------------------------------------------------------------------------------------------------------|
|                                                 | 1 Aggravated Assault every 8 hours, 20 minutes                                                                                                                                                                                                                                                                                                                                          |
| PROPERTY CRIMES: 1 every 14 minutes, 24 seconds | 5.5. 5.5. W 8                                                                                                                                                                                                                                                                                                                                                                           |
| CRIME RATE                                      | The Crime Rate is based on the occurrence of an Index                                                                                                                                                                                                                                                                                                                                   |
| CRIME RATE                                      | Offense per 1,000 residents of the state. Local and county rates are based on their individual populations. The State Crime Rate for 1998 was 30.81 per 1,000. The comparable rate for 1997 was 31.62. The 1998 state population is estimated at 1,235,000 persons.                                                                                                                     |
| INDEX OFFENSES                                  | There were 38,053 Index Offenses reported by police during 1998 — a decrease of 1,001 offenses (2.6%) from the 39,054 similar offenses reported in 1997.                                                                                                                                                                                                                                |
| VIOLENT CRIMES                                  | Murder, Rape, Robbery and Aggravated Assault make up the Violent Crimes category. Violent crimes as a group increased by 78 offenses from 1997 for a 5.2% increase. During 1998 violent crimes totaled 1,570, compared to a 1997 total of 1,492. Violent crimes accounted for 4.1% of all reported index crimes (3.8% in 1997) and represent a crime rate of 1.27 per 1,000 population. |
| PROPERTY CRIMES                                 | Property Crimes, consisting of Burglary, Larceny, Motor Vehicle Theft and Arson, fell in 1998 by 1,079 offenses (2.9%) from 1997. There were 36,483 offenses reported in 1998 with 37,562 being shown for 1997. Property crimes account for 95.9% of all index crimes with a crime rate of 29.54 offenses per 1,000 population.                                                         |
| MURDER                                          | There were 26 murders committed in Maine during 1998 — up by 7 (36.8%) from the 19 murders reported in 1997. Law enforcement cleared 25 murders this year. Maine's 10-year average is 25 homicides annually.                                                                                                                                                                            |