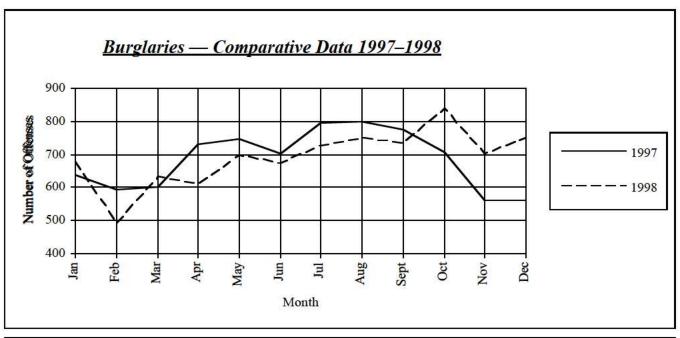

| RAPE                      | Forcible Rapes decreased by 25 reported offenses during 1998. There were 254 offenses reported to police in 1997, compared to 229 in 1998. Of the total, 208 were actual rapes, while 21 were classified as attempts to commit forcible rape.                                               |
|---------------------------|---------------------------------------------------------------------------------------------------------------------------------------------------------------------------------------------------------------------------------------------------------------------------------------------|
| ROBBERY                   | Robberies increased by 1.9% (5 offenses) during 1998, from 258 in 1997 to 263 in 1998.                                                                                                                                                                                                      |
| AGGRAVATED ASSAULT        | Law enforcement reported 1,052 Aggravated Assaults during 1998, an increase of 9.5% from the 1997 figure of 961. Simple assaults (a non-index crime) increased by 0.5% during 1998 with 10,299 offenses reported.                                                                           |
| DOMESTIC VIOLENCE         | All offenses of assault between family or household members are reported as Domestic Assault and account for 34.0% of all assaults. During 1998 police reported 3,855 offenses, a decrease of 367 (8.7%) from the 4,222 offenses reported in 1997.                                          |
| BURGLARY                  | The number of Burglaries during 1998 rose by 1.0% compared with those in 1997. There was an increase of 82 from the 1997 total of 8,218. The 8,300 burglaries reported statewide resulted in property loss totaling \$6,325,360. Burglaries represent 21.8% of all reported index offenses. |
| LARCENY-THEFT             | The crime of Larceny decreased during 1998 by 3.6% from the 27,449 larceny offenses reported in 1997. Police reported 26,464 larceny crimes during 1998. Shoplifting decreased 11.3% and thefts from motor vehicles decreased 7.2% for 37.5% of all larceny crimes reported.                |
| MOTOR VEHICLE THEFT       | Motor Vehicle Theft registered a decrease of 125 offenses during 1998, from 1,642 in 1997 to 1,517. A high of 2,764 motor vehicles were reported stolen during 1978.                                                                                                                        |
| ARSON                     | The crime of Arson was added to the list of reportable index crimes in 1980. During 1998 there were 202 arsons reported, down 51 (20.2%) from the 253 arsons reported for 1997. Estimated property loss caused by arson totaled over \$2.2 million during 1998 — up 112.4%.                 |
| HATE CRIME                | Beginning in 1992, Hate Crime was added as a new reporting requirement. During 1998, police reported 57 incidents involving 77 victims and resulting in a total of 79 offenses.                                                                                                             |
| STOLEN/RECOVERED PROPERTY | During 1998 law enforcement agencies recorded \$23,785,312 worth of property stolen during the commission of index crimes — a decrease of 6.6% from the \$25,476,219 stolen during 1997. Police were able to recover 34.1% (\$8,100,971) of stolen property during 1998.                    |