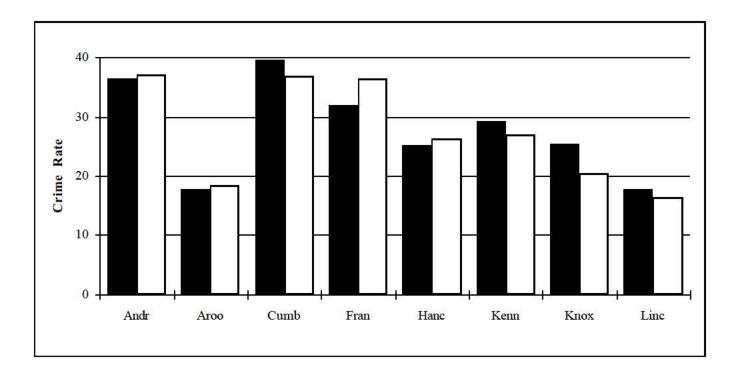

|  |  |
|-------------------------------------------------|----------|---------|---------------------|--------|--------|--|--|
|                                                 | Burglary | Larceny | Motor Vehicle Theft | Arson  | Totals |  |  |
| 1997                                            | 8,218    | 27,449  | 1,642               | 253    | 37,562 |  |  |
| 1998                                            | 8,300    | 26,464  | 1,517               | 202    | 36,483 |  |  |
| Number Change                                   | 82       | -985    | -125                | -51    | -1,079 |  |  |
| Percent Change                                  | 1.0%     | -3.6%   | -7.6%               | -20.2% | -2.9%  |  |  |



#### Property Crime by County

(State Property Crime Rate: 29.54)





#### MURDER/NON-NEGLIGENT MANSLAUGHTER SUMMARY, 1998

| Date and Location             | Victir       | n      | Ass      | ailant | Weapon           | Relationship of Victim to | Circumstances                                                                                 |
|-------------------------------|--------------|--------|----------|--------|------------------|---------------------------|-----------------------------------------------------------------------------------------------|
| of Incident                   | Age          | Sex    | Age      | Sex    | Used             | Offender                  | Circumstances                                                                                 |
| 01/13/98<br>Wilton            | 68           | М      | 35       | М      | R