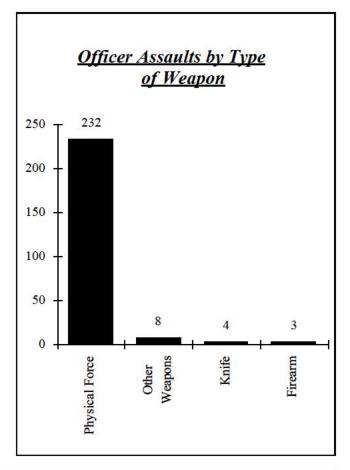

| CLEARANCE RATE         | Law enforcement agencies cleared 28.1% of all index crimes in 1998 — compared to 29.3% in 1997.                                                                                                                                                                                                                                             |
|------------------------|---------------------------------------------------------------------------------------------------------------------------------------------------------------------------------------------------------------------------------------------------------------------------------------------------------------------------------------------|
| ARRESTS                | The total number of persons arrested, summoned or cited by police, including juveniles and adults, was 57,374 — an increase of 3.9% from the 55,210 persons recorded in 1997. Drug arrests increased 10.6% with 3,950 adults and 689 juveniles charged with drug offenses.                                                                  |
| OFFICER ASSAULTS       | There were 247 assaults on law enforcement officers in 1998, a 12.7% decrease from the 1997 figure of 283.                                                                                                                                                                                                                                  |
| POLICE EMPLOYMENT DATA | Statewide there were 2,131 full-time sworn law enforcement officers representing a ratio of 1.72 officers per 1,000 population. Nationally the average rate per 1,000 is 2.5.                                                                                                                                                               |
| TRENDS                 | The chart on the following pages shows the 10-year trend data for the index crimes recorded by Uniform Crime Reporting. Shown are the number of offenses, the crime rate per 1,000 residents of Maine, the percent cleared in Maine, the national crime rate per 1,000, and the percent change in the number of reported offenses in Maine. |