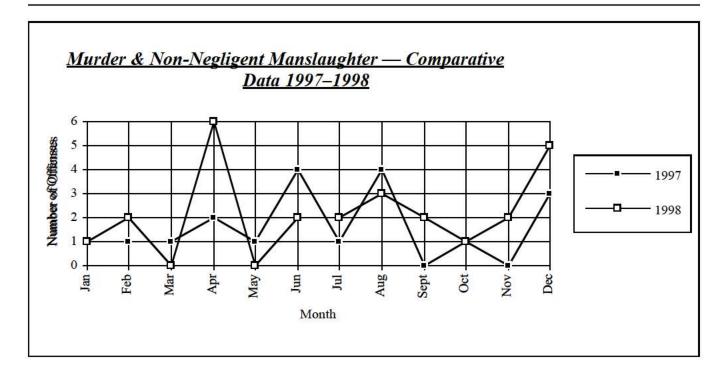

#### CRIME IN MAINE 1998 — HIGHLIGHTS

During 1998 the crime clock average in Maine reflected the following:

| VIOLENT CRIMES: 1 every 5 hours, 35 minutes     | 1 Murder every 14 days, 55 minutes<br>1 Rape every 34 hours, 15 minutes<br>1 Robbery every 33 hours, 18 minutes                                                                                                                                                                                                                                                                         |
|-------------------------------------------------|-----------------------------------------------------------------------------------------------------------------------------------------------------------------------------------------------------------------------------------------------------------------------------------------------------------------------------------------------------------------------------------------|
|                                                 | 1 Aggravated Assault every 8 hours, 20 minutes                                                                                                                                                                                                                                                                                                                                          |
| PROPERTY CRIMES: 1 every 14 minutes, 24 seconds | 5.5. 5.5. W 8                                                                                                                                                                                                                                                                                                                                                                           |
| CRIME RATE                                      | The Crime Rate is based on the occurrence of an Index                                                                                                                                                                                                                                                                                                                                   |
| CRIME RATE                                      | Offense per 1,000 residents of the state. Local and county rates are based on their individual populations. The State Crime Rate for 1998 was 30.81 per 1,000. The comparable rate for 1997 was 31.62. The 1998 state population is estimated at 1,235,000 persons.                                                                                                                     |
| INDEX OFFENSES                                  | There were 38,053 Index Offenses reported by police during 1998 — a decrease of 1,001 offenses (2.6%) from the 39,054 similar offenses reported in 1997.                                                                                                                                                                                                                                |
| VIOLENT CRIMES                                  | Murder, Rape, Robbery and Aggravated Assault make up the Violent Crimes category. Violent crimes as a group increased by 78 offenses from 1997 for a 5.2% increase. During 1998 violent crimes totaled 1,570, compared to a 1997 total of 1,492. Violent crimes accounted for 4.1% of all reported index crimes (3.8% in 1997) and represent a crime rate of 1.27 per 1,000 population. |
| PROPERTY CRIMES                                 | Property Crimes, consisting of Burglary, Larceny, Motor Vehicle Theft and Arson, fell in 1998 by 1,079 offenses (2.9%) from 1997. There were 36,483 offenses reported in 1998 with 37,562 being shown for 1997. Property crimes account for 95.9% of all index crimes with a crime rate of 29.54 offenses per 1,000 population.                                                         |
| MURDER                                          | There were 26 murders committed in Maine during 1998 — up by 7 (36.8%) from the 19 murders reported in 1997. Law enforcement cleared 25 murders this year. Maine's 10-year average is 25 homicides annually.                                                                                                                                                                            |