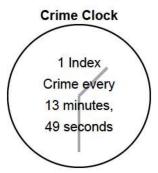

#### CRIME IN MAINE 1998 — HIGHLIGHTS

During 1998 the crime clock average in Maine reflected the following:

| VIOLENT CRIMES: 1 every 5 hours, 35 minutes     | 1 Murder every 14 days, 55 minutes<br>1 Rape every 34 hours, 15 minutes<br>1 Robbery every 33 hours, 18 minutes                                                                                                                                                                                                                                                                         |
|-------------------------------------------------|-----------------------------------------------------------------------------------------------------------------------------------------------------------------------------------------------------------------------------------------------------------------------------------------------------------------------------------------------------------------------------------------|
|                                                 | 1 Aggravated Assault every 8 hours, 20 minutes                                                                                                                                                                                                                                                                                                                                          |
| PROPERTY CRIMES: 1 every 14 minutes, 24 seconds | 5.5. 5.5. W 8                                                                                                                                                                                                                                                                                                                                                                           |
| CRIME RATE                                      | The Crime Rate is based on the occurrence of an Index                                                                                                                                                                                                                                                                                                                                   |
| CRIME RATE                                      | Offense per 1,000 residents of the state. Local and county rates are based on their individual populations. The State Crime Rate for 1998 was 30.81 per 1,000. The comparable rate for 1997 was 31.62. The 1998 state population is estimated at 1,235,000 persons.                                                                                                                     |
| INDEX OFFENSES                                  | There were 38,053 Index Offenses reported by police during 1998 — a decrease of 1,001 offenses (2.6%) from the 39,054 similar offenses reported in 1997.                                                                                                                                                                                                                                |
| VIOLENT CRIMES                                  | Murder, Rape, Robbery and Aggravated Assault make up the Violent Crimes category. Violent crimes as a group increased by 78 offenses from 1997 for a 5.2% increase. During 1998 violent crimes totaled 1,570, compared to a 1997 total of 1,492. Violent crimes accounted for 4.1% of all reported index crimes (3.8% in 1997) and represent a crime rate of 1.27 per 1,000 population. |
| PROPERTY CRIMES                                 | Property Crimes, consisting of Burglary, Larceny, Motor Vehicle Theft and Arson, fell in 1998 by 1,079 offenses (2.9%) from 1997. There were 36,483 offenses reported in 1998 with 37,562 being shown for 1997. Property crimes account for 95.9% of all index crimes with a crime rate of 29.54 offenses per 1,000 population.                                                         |
| MURDER                                          | There were 26 murders committed in Maine during 1998 — up by 7 (36.8%) from the 19 murders reported in 1997. Law enforcement cleared 25 murders this year. Maine's 10-year average is 25 homicides annually.                                                                                                                                                                            |