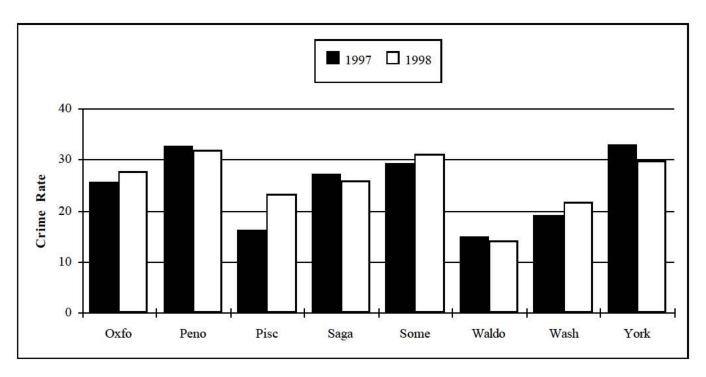

|  |  |
|-------------------------------------------------|----------|---------|---------------------|--------|--------|--|--|
|                                                 | Burglary | Larceny | Motor Vehicle Theft | Arson  | Totals |  |  |
| 1997                                            | 8,218    | 27,449  | 1,642               | 253    | 37,562 |  |  |
| 1998                                            | 8,300    | 26,464  | 1,517               | 202    | 36,483 |  |  |
| Number Change                                   | 82       | -985    | -125                | -51    | -1,079 |  |  |
| Percent Change                                  | 1.0%     | -3.6%   | -7.6%               | -20.2% | -2.9%  |  |  |



#### Property Crime by County

(State Property Crime Rate: 29.54)





#### MURDER/NON-NEGLIGENT MANSLAUGHTER SUMMARY, 1998

| Date and Location             | Victir       | n      | Ass      | ailant | Weapon           | Relationship of Victim to | Circumstances                                                                                 |
|-------------------------------|--------------|--------|----------|--------|------------------|---------------------------|-----------------------------------------------------------------------------------------------|
| of Incident                   | Age          | Sex    | Age      | Sex    | Used             | Offender                  | Circumstances                                                                                 |
| 01/13/98<br>Wilton            | 68           | М      | 35       | М      | Rif