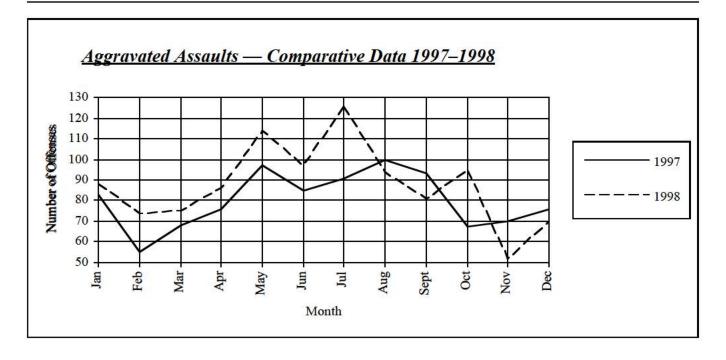

| RAPE                      | Forcible Rapes decreased by 25 reported offenses during 1998. There were 254 offenses reported to police in 1997, compared to 229 in 1998. Of the total, 208 were actual rapes, while 21 were classified as attempts to commit forcible rape.                                               |
|---------------------------|---------------------------------------------------------------------------------------------------------------------------------------------------------------------------------------------------------------------------------------------------------------------------------------------|
| ROBBERY                   | Robberies increased by 1.9% (5 offenses) during 1998, from 258 in 1997 to 263 in 1998.                                                                                                                                                                                                      |
| AGGRAVATED ASSAULT        | Law enforcement reported 1,052 Aggravated Assaults during 1998, an increase of 9.5% from the 1997 figure of 961. Simple assaults (a non-index crime) increased by 0.5% during 1998 with 10,299 offenses reported.                                                                           |
| DOMESTIC VIOLENCE         | All offenses of assault between family or household members are reported as Domestic Assault and account for 34.0% of all assaults. During 1998 police reported 3,855 offenses, a decrease of 367 (8.7%) from the 4,222 offenses reported in 1997.                                          |
| BURGLARY                  | The number of Burglaries during 1998 rose by 1.0% compared with those in 1997. There was an increase of 82 from the 1997 total of 8,218. The 8,300 burglaries reported statewide resulted in property loss totaling \$6,325,360. Burglaries represent 21.8% of all reported index offenses. |
| LARCENY-THEFT             | The crime of Larceny decreased during 1998 by 3.6% from the 27,449 larceny offenses reported in 1997. Police reported 26,464 larceny crimes during 1998. Shoplifting decreased 11.3% and thefts from motor vehicles decreased 7.2% for 37.5% of all larceny crimes reported.                |
| MOTOR VEHICLE THEFT       | Motor Vehicle Theft registered a decrease of 125 offenses during 1998, from 1,642 in 1997 to 1,517. A high of 2,764 motor vehicles were reported stolen during 1978.                                                                                                                        |
| ARSON                     | The crime of Arson was added to the list of reportable index crimes in 1980. During 1998 there were 202 arsons reported, down 51 (20.2%) from the 253 arsons reported for 1997. Estimated property loss caused by arson totaled over \$2.2 million during 1998 — up 112.4%.                 |
| HATE CRIME                | Beginning in 1992, Hate Crime was added as a new reporting requirement. During 1998, police reported 57 incidents involving 77 victims and resulting in a total of 79 offenses.                                                                                                             |
| STOLEN/RECOVERED PROPERTY | During 1998 law enforcement agencies recorded \$23,785,312 worth of property stolen during the commission of index crimes — a decrease of 6.6% from the \$25,476,219 stolen during 1997. Police were able to recover 34.1% (\$8,100,971) of stolen property during 1998.                    |