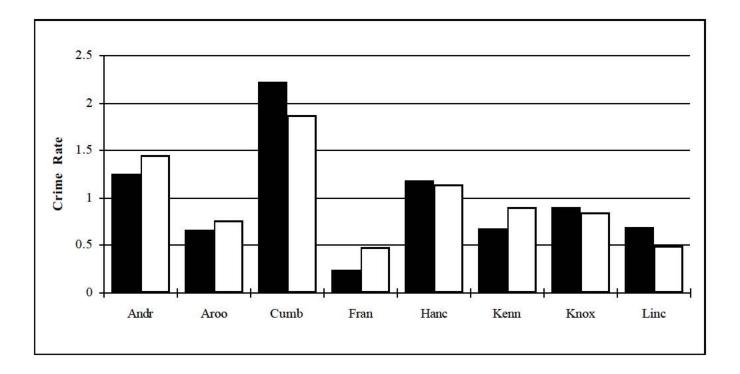

---------------------|--------|-------|---------|--------------------|--------|--|--|--|--|--|--|
|                                                 | Murder | Rape  | Robbery | Aggravated Assault | Totals |  |  |  |  |  |  |
| 1997                                            | 19     | 254   | 258     | 961                | 1,492  |  |  |  |  |  |  |
| 1998                                            | 26     | 229   | 263     | 1,052              | 1,570  |  |  |  |  |  |  |
| Number Change                                   | 7      | -25   | 5       | 91                 | 78     |  |  |  |  |  |  |
| Percent Change                                  | 36.8%  | -9.8% | 1.9%    | 9.5%               | 5.2%   |  |  |  |  |  |  |



#### Violent Crime by County

(State Violent Crime Rate: 1.27)





#### PROPERTY CRIMES

Property crimes include burglary, larceny, motor vehicle theft, and arson. These crimes do not involve the threat of violence, but entail property taken from one by another, or the destruction of property by arson.

Property crimes showed a decrease during 1998, falling by 1,079 reported offenses. The 1998 total of 36,483 represents a 2.9% decrease from the 1997 figure of 37,562.

Law enforcement agencies cleared 9,744 property crimes during 1998 for a 26.7% clearance rate. Property crimes represent 95.9% of all reported index crimes and account for a crime rate of 29.54 offenses per 1,000.

# 1 Property Crime every 14 minutes, 24 seconds

| Number of Offenses — Comparative Data 1997–1998 |          |         |                     |        |        |  |  |
|------