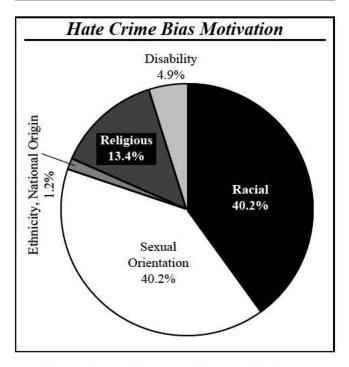

| RAPE                      | Forcible Rapes decreased by 25 reported offenses during 1998. There were 254 offenses reported to police in 1997, compared to 229 in 1998. Of the total, 208 were actual rapes, while 21 were classified as attempts to commit forcible rape.                                               |
|---------------------------|---------------------------------------------------------------------------------------------------------------------------------------------------------------------------------------------------------------------------------------------------------------------------------------------|
| ROBBERY                   | Robberies increased by 1.9% (5 offenses) during 1998, from 258 in 1997 to 263 in 1998.                                                                                                                                                                                                      |
| AGGRAVATED ASSAULT        | Law enforcement reported 1,052 Aggravated Assaults during 1998, an increase of 9.5% from the 1997 figure of 961. Simple assaults (a non-index crime) increased by 0.5% during 1998 with 10,299 offenses reported.                                                                           |
| DOMESTIC VIOLENCE         | All offenses of assault between family or household members are reported as Domestic Assault and account for 34.0% of all assaults. During 1998 police reported 3,855 offenses, a decrease of 367 (8.7%) from the 4,222 offenses reported in 1997.                                          |
| BURGLARY                  | The number of Burglaries during 1998 rose by 1.0% compared with those in 1997. There was an increase of 82 from the 1997 total of 8,218. The 8,300 burglaries reported statewide resulted in property loss totaling \$6,325,360. Burglaries represent 21.8% of all reported index offenses. |
| LARCENY-THEFT             | The crime of Larceny decreased during 1998 by 3.6% from the 27,449 larceny offenses reported in 1997. Police reported 26,464 larceny crimes during 1998. Shoplifting decreased 11.3% and thefts from motor vehicles decreased 7.2% for 37.5% of all larceny crimes reported.                |
| MOTOR VEHICLE THEFT       | Motor Vehicle Theft registered a decrease of 125 offenses during 1998, from 1,642 in 1997 to 1,517. A high of 2,764 motor vehicles were reported stolen during 1978.                                                                                                                        |
| ARSON                     | The crime of Arson was added to the list of reportable index crimes in 1980. During 1998 there were 202 arsons reported, down 51 (20.2%) from the 253 arsons reported for 1997. Estimated property loss caused by arson totaled over \$2.2 million during 1998 — up 112.4%.                 |
| HATE CRIME                | Beginning in 1992, Hate Crime was added as a new reporting requirement. During 1998, police reported 57 incidents involving 77 victims and resulting in a total of 79 offenses.                                                                                                             |
| STOLEN/RECOVERED PROPERTY | During 1998 law enforcement agencies recorded \$23,785,312 worth of property stolen during the commission of index crimes — a decrease of 6.6% from the \$25,476,219 stolen during 1997. Police were able to recover 34.1% (\$8,100,971) of stolen property during 1998.                    |