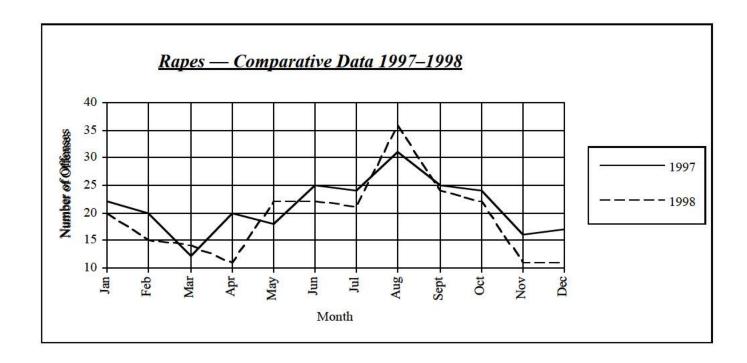

| RAPE                      | Forcible Rapes decreased by 25 reported offenses during 1998. There were 254 offenses reported to police in 1997, compared to 229 in 1998. Of the total, 208 were actual rapes, while 21 were classified as attempts to commit forcible rape.                                               |
|---------------------------|---------------------------------------------------------------------------------------------------------------------------------------------------------------------------------------------------------------------------------------------------------------------------------------------|
| ROBBERY                   | Robberies increased by 1.9% (5 offenses) during 1998, from 258 in 1997 to 263 in 1998.                                                                                                                                                                                                      |
| AGGRAVATED ASSAULT        | Law enforcement reported 1,052 Aggravated Assaults during 1998, an increase of 9.5% from the 1997 figure of 961. Simple assaults (a non-index crime) increased by 0.5% during 1998 with 10,299 offenses reported.                                                                           |
| DOMESTIC VIOLENCE         | All offenses of assault between family or household members are reported as Domestic Assault and account for 34.0% of all assaults. During 1998 police reported 3,855 offenses, a decrease of 367 (8.7%) from the 4,222 offenses reported in 1997.                                          |
| BURGLARY                  | The number of Burglaries during 1998 rose by 1.0% compared with those in 1997. There was an increase of 82 from the 1997 total of 8,218. The 8,300 burglaries reported statewide resulted in property loss totaling \$6,325,360. Burglaries represent 21.8% of all reported index offenses. |
| LARCENY-THEFT             | The crime of Larceny decreased during 1998 by 3.6% from the 27,449 larceny offenses reported in 1997. Police reported 26,464 larceny crimes during 1998. Shoplifting decreased 11.3% and thefts from motor vehicles decreased 7.2% for 37.5% of all larceny crimes reported.                |
| MOTOR VEHICLE THEFT       | Motor Vehicle Theft registered a decrease of 125 offenses during 1998, from 1,642 in 1997 to 1,517. A high of 2,764 motor vehicles were reported stolen during 1978.                                                                                                                        |
| ARSON                     | The crime of Arson was added to the list of reportable index crimes in 1980. During 1998 there were 202 arsons reported, down 51 (20.2%) from the 253 arsons reported for 1997. Estimated property loss caused by arson totaled over \$2.2 million during 1998 — up 112.4%.                 |
| HATE CRIME                | Beginning in 1992, Hate Crime was added as a new reporting requirement. During 1998, police reported 57 incidents involving 77 victims and resulting in a total of 79 offenses.                                                                                                             |
| STOLEN/RECOVERED PROPERTY | During 1998 law enforcement agencies recorded \$23,785,312 worth of property stolen during the commission of index crimes — a decrease of 6.6% from the \$25,476,219 stolen during 1997. Police were able to recover 34.1% (\$8,100,971) of stolen property during 1998.                    |