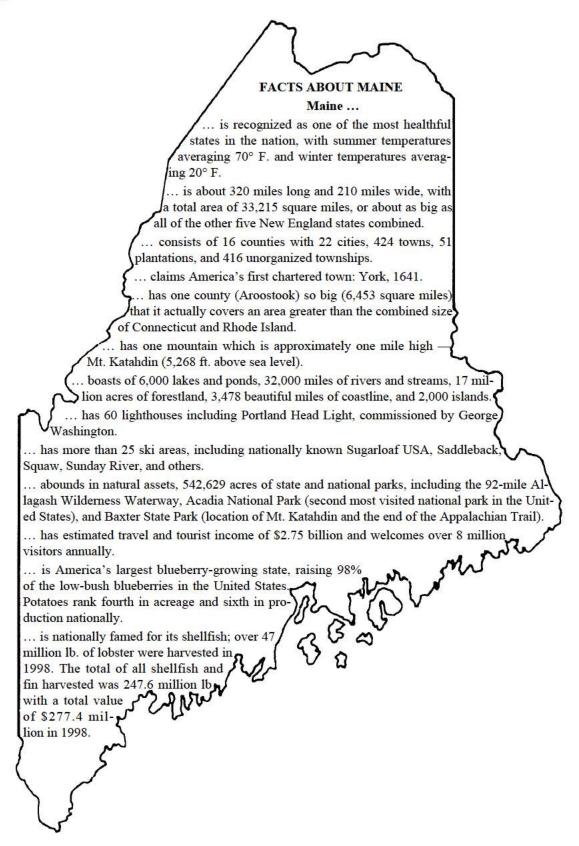

for unpublished information from agencies or individuals should be directed by letter to the Supervisor, UCR Division. These special requests will be honored only with the written consent of the agency whose statistics are requested.
- C. Law enforcement agencies may receive interim, unpublished specialized reports identifying their agency only, providing the request is not unreasonable. Law enforcement agencies may also receive their respective county totals along with state or district totals.

#### PROFILE OF THE STATE OF MAINE

This profile is presented to provide some general knowledge and facts about the state of Maine. It is hoped that this information might assist in understanding the environment in which reported crime incidence and arrest data detailed in this report occurred.



#### CRIME RATES

The computation of crime rates as they appear in this report is based on 1998 population estimates received from the Uniform Crime Reporting division of the FBI, using provisional estimates of the Bureau of Census. Rural populations are arrived at by deleting the population figures for each direct reporting municipal department from their respective county totals.

Monthly and annual Uniform Crime Reports currently received from approximately 150 municipal, county and state law enforcement agencies in Maine represent 100 percent of the estimated Maine population.

The crime rate involves the number of Index Crimes

per unit of population, usually per 100,000 persons. Because Maine has such a low population total, a rate per 1,000 persons has been used to reflect a more