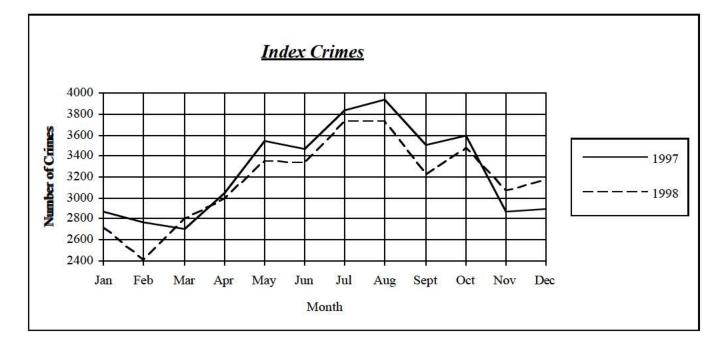

| CLEARANCE RATE         | Law enforcement agencies cleared 28.1% of all index crimes in 1998 — compared to 29.3% in 1997.                                                                                                                                                                                                                                             |
|------------------------|---------------------------------------------------------------------------------------------------------------------------------------------------------------------------------------------------------------------------------------------------------------------------------------------------------------------------------------------|
| ARRESTS                | The total number of persons arrested, summoned or cited by police, including juveniles and adults, was 57,374 — an increase of 3.9% from the 55,210 persons recorded in 1997. Drug arrests increased 10.6% with 3,950 adults and 689 juveniles charged with drug offenses.                                                                  |
| OFFICER ASSAULTS       | There were 247 assaults on law enforcement officers in 1998, a 12.7% decrease from the 1997 figure of 283.                                                                                                                                                                                                                                  |
| POLICE EMPLOYMENT DATA | Statewide there were 2,131 full-time sworn law enforcement officers representing a ratio of 1.72 officers per 1,000 population. Nationally the average rate per 1,000 is 2.5.                                                                                                                                                               |
| TRENDS                 | The chart on the following pages shows the 10-year trend data for the index crimes recorded by Uniform Crime Reporting. Shown are the number of offenses, the crime rate per 1,000 residents of Maine, the percent cleared in Maine, the national crime rate per 1,000, and the percent change in the number of reported offenses in Maine. |