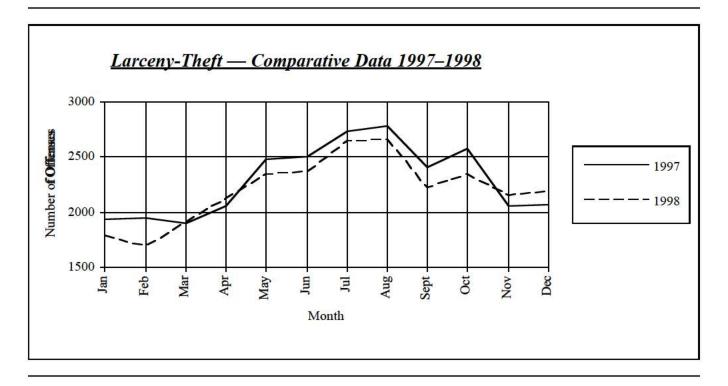

| RAPE                      | Forcible Rapes decreased by 25 reported offenses during 1998. There were 254 offenses reported to police in 1997, compared to 229 in 1998. Of the total, 208 were actual rapes, while 21 were classified as attempts to commit forcible rape.                                               |
|---------------------------|---------------------------------------------------------------------------------------------------------------------------------------------------------------------------------------------------------------------------------------------------------------------------------------------|
| ROBBERY                   | Robberies increased by 1.9% (5 offenses) during 1998, from 258 in 1997 to 263 in 1998.                                                                                                                                                                                                      |
| AGGRAVATED ASSAULT        | Law enforcement reported 1,052 Aggravated Assaults during 1998, an increase of 9.5% from the 1997 figure of 961. Simple assaults (a non-index crime) increased by 0.5% during 1998 with 10,299 offenses reported.                                                                           |
| DOMESTIC VIOLENCE         | All offenses of assault between family or household members are reported as Domestic Assault and account for 34.0% of all assaults. During 1998 police reported 3,855 offenses, a decrease of 367 (8.7%) from the 4,222 offenses reported in 1997.                                          |
| BURGLARY                  | The number of Burglaries during 1998 rose by 1.0% compared with those in 1997. There was an increase of 82 from the 1997 total of 8,218. The 8,300 burglaries reported statewide resulted in property loss totaling \$6,325,360. Burglaries represent 21.8% of all reported index offenses. |
| LARCENY-THEFT             | The crime of Larceny decreased during 1998 by 3.6% from the 27,449 larceny offenses reported in 1997. Police reported 26,464 larceny crimes during 1998. Shoplifting decreased 11.3% and thefts from motor vehicles decreased 7.2% for 37.5% of all larceny crimes reported.                |
| MOTOR VEHICLE THEFT       | Motor Vehicle Theft registered a decrease of 125 offenses during 1998, from 1,642 in 1997 to 1,517. A high of 2,764 motor vehicles were reported stolen during 1978.                                                                                                                        |
| ARSON                     | The crime of Arson was added to the list of reportable index crimes in 1980. During 1998 there were 202 arsons reported, down 51 (20.2%) from the 253 arsons reported for 1997. Estimated property loss caused by arson totaled over \$2.2 million during 1998 — up 112.4%.                 |
| HATE CRIME                | Beginning in 1992, Hate Crime was added as a new reporting requirement. During 1998, police reported 57 incidents involving 77 victims and resulting in a total of 79 offenses.                                                                                                             |
| STOLEN/RECOVERED PROPERTY | During 1998 law enforcement agencies recorded \$23,785,312 worth of property stolen during the commission of index crimes — a decrease of 6.6% from the \$25,476,219 stolen during 1997. Police were able to recover 34.1% (\$8,100,971) of stolen property during 1998.                    |