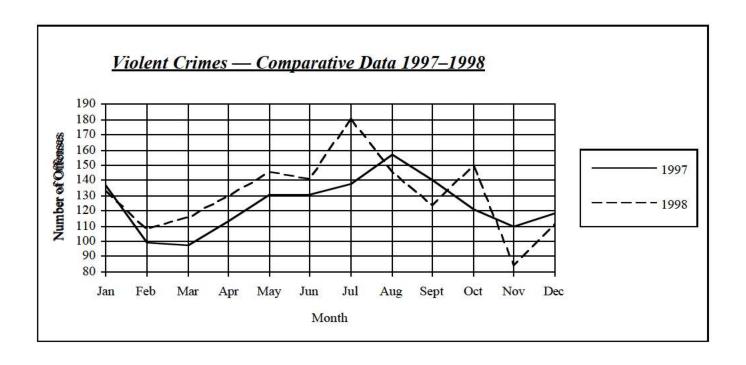

#### CRIME IN MAINE 1998 — HIGHLIGHTS

During 1998 the crime clock average in Maine reflected the following:

| VIOLENT CRIMES: 1 every 5 hours, 35 minutes     | 1 Murder every 14 days, 55 minutes<br>1 Rape every 34 hours, 15 minutes<br>1 Robbery every 33 hours, 18 minutes                                                                                                                                                                                                                                                                         |
|-------------------------------------------------|-----------------------------------------------------------------------------------------------------------------------------------------------------------------------------------------------------------------------------------------------------------------------------------------------------------------------------------------------------------------------------------------|
|                                                 | 1 Aggravated Assault every 8 hours, 20 minutes                                                                                                                                                                                                                                                                                                                                          |
| PROPERTY CRIMES: 1 every 14 minutes, 24 seconds | 5.5. 5.5. W 8                                                                                                                                                                                                                                                                                                                                                                           |
| CRIME RATE                                      | The Crime Rate is based on the occurrence of an Index                                                                                                                                                                                                                                                                                                                                   |
| CRIME RATE                                      | Offense per 1,000 residents of the state. Local and county rates are based on their individual populations. The State Crime Rate for 1998 was 30.81 per 1,000. The comparable rate for 1997 was 31.62. The 1998 state population is estimated at 1,235,000 persons.                                                                                                                     |
| INDEX OFFENSES                                  | There were 38,053 Index Offenses reported by police during 1998 — a decrease of 1,001 offenses (2.6%) from the 39,054 similar offenses reported in 1997.                                                                                                                                                                                                                                |
| VIOLENT CRIMES                                  | Murder, Rape, Robbery and Aggravated Assault make up the Violent Crimes category. Violent crimes as a group increased by 78 offenses from 1997 for a 5.2% increase. During 1998 violent crimes totaled 1,570, compared to a 1997 total of 1,492. Violent crimes accounted for 4.1% of all reported index crimes (3.8% in 1997) and represent a crime rate of 1.27 per 1,000 population. |
| PROPERTY CRIMES                                 | Property Crimes, consisting of Burglary, Larceny, Motor Vehicle Theft and Arson, fell in 1998 by 1,079 offenses (2.9%) from 1997. There were 36,483 offenses reported in 1998 with 37,562 being shown for 1997. Property crimes account for 95.9% of all index crimes with a crime rate of 29.54 offenses per 1,000 population.                                                         |
| MURDER                                          | There were 26 murders committed in Maine during 1998 — up by 7 (36.8%) from the 19 murders reported in 1997. Law enforcement cleared 25 murders this year. Maine's 10-year average is 25 homicides annually.                                                                                                                                                                            |