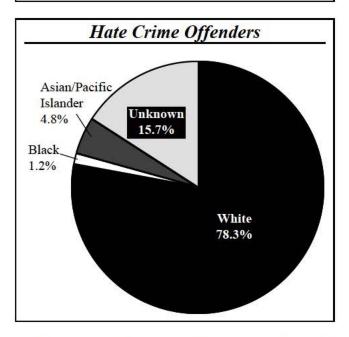

| RAPE                      | Forcible Rapes decreased by 25 reported offenses during 1998. There were 254 offenses reported to police in 1997, compared to 229 in 1998. Of the total, 208 were actual rapes, while 21 were classified as attempts to commit forcible rape.                                               |
|---------------------------|---------------------------------------------------------------------------------------------------------------------------------------------------------------------------------------------------------------------------------------------------------------------------------------------|
| ROBBERY                   | Robberies increased by 1.9% (5 offenses) during 1998, from 258 in 1997 to 263 in 1998.                                                                                                                                                                                                      |
| AGGRAVATED ASSAULT        | Law enforcement reported 1,052 Aggravated Assaults during 1998, an increase of 9.5% from the 1997 figure of 961. Simple assaults (a non-index crime) increased by 0.5% during 1998 with 10,299 offenses reported.                                                                           |
| DOMESTIC VIOLENCE         | All offenses of assault between family or household members are reported as Domestic Assault and account for 34.0% of all assaults. During 1998 police reported 3,855 offenses, a decrease of 367 (8.7%) from the 4,222 offenses reported in 1997.                                          |
| BURGLARY                  | The number of Burglaries during 1998 rose by 1.0% compared with those in 1997. There was an increase of 82 from the 1997 total of 8,218. The 8,300 burglaries reported statewide resulted in property loss totaling \$6,325,360. Burglaries represent 21.8% of all reported index offenses. |
| LARCENY-THEFT             | The crime of Larceny decreased during 1998 by 3.6% from the 27,449 larceny offenses reported in 1997. Police reported 26,464 larceny crimes during 1998. Shoplifting decreased 11.3% and thefts from motor vehicles decreased 7.2% for 37.5% of all larceny crimes reported.                |
| MOTOR VEHICLE THEFT       | Motor Vehicle Theft registered a decrease of 125 offenses during 1998, from 1,642 in 1997 to 1,517. A high of 2,764 motor vehicles were reported stolen during 1978.                                                                                                                        |
| ARSON                     | The crime of Arson was added to the list of reportable index crimes in 1980. During 1998 there were 202 arsons reported, down 51 (20.2%) from the 253 arsons reported for 1997. Estimated property loss caused by arson totaled over \$2.2 million during 1998 — up 112.4%.                 |
| HATE CRIME                | Beginning in 1992, Hate Crime was added as a new reporting requirement. During 1998, police reported 57 incidents involving 77 victims and resulting in a total of 79 offenses.                                                                                                             |
| STOLEN/RECOVERED PROPERTY | During 1998 law enforcement agencies recorded \$23,785,312 worth of property stolen during the commission of index crimes — a decrease of 6.6% from the \$25,476,219 stolen during 1997. Police were able to recover 34.1% (\$8,100,971) of stolen property during 1998.                    |