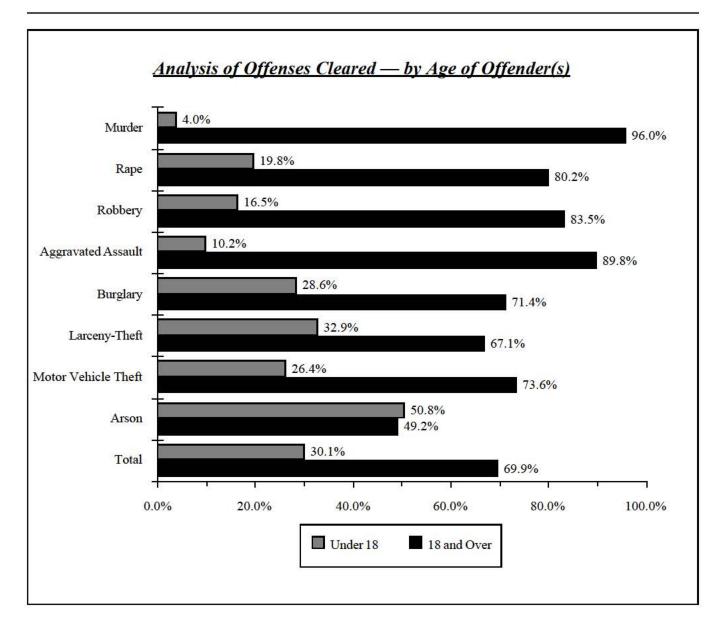

| CLEARANCE RATE         | Law enforcement agencies cleared 28.1% of all index crimes in 1998 — compared to 29.3% in 1997.                                                                                                                                                                                                                                             |
|------------------------|---------------------------------------------------------------------------------------------------------------------------------------------------------------------------------------------------------------------------------------------------------------------------------------------------------------------------------------------|
| ARRESTS                | The total number of persons arrested, summoned or cited by police, including juveniles and adults, was 57,374 — an increase of 3.9% from the 55,210 persons recorded in 1997. Drug arrests increased 10.6% with 3,950 adults and 689 juveniles charged with drug offenses.                                                                  |
| OFFICER ASSAULTS       | There were 247 assaults on law enforcement officers in 1998, a 12.7% decrease from the 1997 figure of 283.                                                                                                                                                                                                                                  |
| POLICE EMPLOYMENT DATA | Statewide there were 2,131 full-time sworn law enforcement officers representing a ratio of 1.72 officers per 1,000 population. Nationally the average rate per 1,000 is 2.5.                                                                                                                                                               |
| TRENDS                 | The chart on the following pages shows the 10-year trend data for the index crimes recorded by Uniform Crime Reporting. Shown are the number of offenses, the crime rate per 1,000 residents of Maine, the percent cleared in Maine, the national crime rate per 1,000, and the percent change in the number of reported offenses in Maine. |