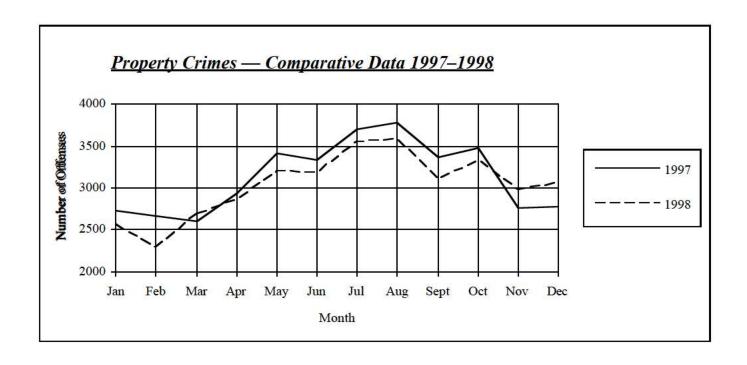

Data 1997–1998 |          |         |                     |        |        |  |  |
|-------------------------------------------------|----------|---------|---------------------|--------|--------|--|--|
|                                                 | Burglary | Larceny | Motor Vehicle Theft | Arson  | Totals |  |  |
| 1997                                            | 8,218    | 27,449  | 1,642               | 253    | 37,562 |  |  |
| 1998                                            | 8,300    | 26,464  | 1,517               | 202    | 36,483 |  |  |
| Number Change                                   | 82       | -985    | -125                | -51    | -1,079 |  |  |
| Percent Change                                  | 1.0%     | -3.6%   | -7.6%               | -20.2% | -2.9%  |  |  |



#### Property Crime by County

(State Property Crime Rate: 29.54)





#### MURDER/NON-NEGLIGENT MANSLAUGHTER SUMMARY, 1998

| Date and Location             | Victir       | n      | Ass      | ailant | Weapon           | Relationship of Victim to | Circumstances                                                                                 |
|-------------------------------|--------------|--------|----------|--------|------------------|---------------------------|-----------------------------------------------------------------------------------------------|
| of Incident                   | Age          | Sex    | Age      | Sex    | Used             | Offender                  | Circumstances                                                                                 |
| 01/13/98