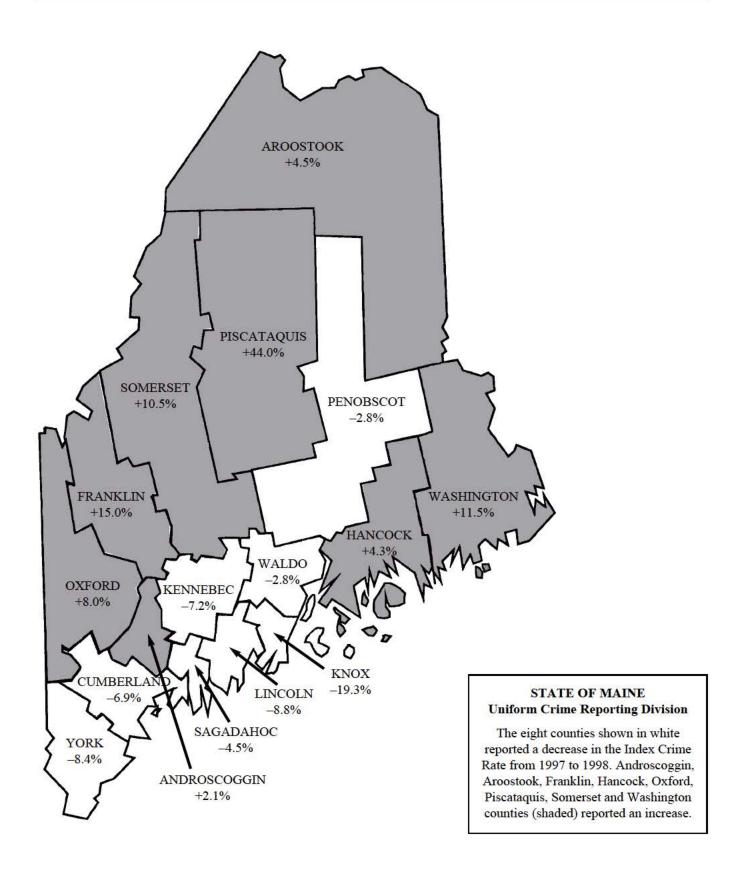

#### VERIFICATION PROCEDURE

Uniformity and accuracy of crime data collected under this program is of primary concern. With the receipt of reports covering approximately 150 reporting jurisdictions within the state of Maine, the problems of attaining uniformity are readily apparent. Issuance of instructions and training of personnel within contributing agencies does not complete the role of the UCR Division. It is standard operating procedure to examine each incoming report for mathematical accuracy and completeness and, perhaps of even greater importance, for reasonableness as a possible indication of error. Clearance factors, recovery rates and other possible benefits are scrutinized, and changes are suggested to the contributors where noted. In the instance of minor mathematical corrections, the contributing agency is either contacted by phone or in-person visitations are made by qualified UCR program personnel.