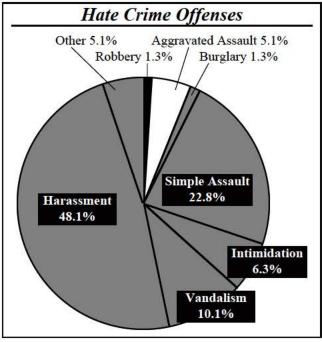

| RAPE                      | Forcible Rapes decreased by 25 reported offenses during 1998. There were 254 offenses reported to police in 1997, compared to 229 in 1998. Of the total, 208 were actual rapes, while 21 were classified as attempts to commit forcible rape.                                               |
|---------------------------|---------------------------------------------------------------------------------------------------------------------------------------------------------------------------------------------------------------------------------------------------------------------------------------------|
| ROBBERY                   | Robberies increased by 1.9% (5 offenses) during 1998, from 258 in 1997 to 263 in 1998.                                                                                                                                                                                                      |
| AGGRAVATED ASSAULT        | Law enforcement reported 1,052 Aggravated Assaults during 1998, an increase of 9.5% from the 1997 figure of 961. Simple assaults (a non-index crime) increased by 0.5% during 1998 with 10,299 offenses reported.                                                                           |
| DOMESTIC VIOLENCE         | All offenses of assault between family or household members are reported as Domestic Assault and account for 34.0% of all assaults. During 1998 police reported 3,855 offenses, a decrease of 367 (8.7%) from the 4,222 offenses reported in 1997.                                          |
| BURGLARY                  | The number of Burglaries during 1998 rose by 1.0% compared with those in 1997. There was an increase of 82 from the 1997 total of 8,218. The 8,300 burglaries reported statewide resulted in property loss totaling \$6,325,360. Burglaries represent 21.8% of all reported index offenses. |
| LARCENY-THEFT             | The crime of Larceny decreased during 1998 by 3.6% from the 27,449 larceny offenses reported in 1997. Police reported 26,464 larceny crimes during 1998. Shoplifting decreased 11.3% and thefts from motor vehicles decreased 7.2% for 37.5% of all larceny crimes reported.                |
| MOTOR VEHICLE THEFT       | Motor Vehicle Theft registered a decrease of 125 offenses during 1998, from 1,642 in 1997 to 1,517. A high of 2,764 motor vehicles were reported stolen during 1978.                                                                                                                        |
| ARSON                     | The crime of Arson was added to the list of reportable index crimes in 1980. During 1998 there were 202 arsons reported, down 51 (20.2%) from the 253 arsons reported for 1997. Estimated property loss caused by arson totaled over \$2.2 million during 1998 — up 112.4%.                 |
| HATE CRIME                | Beginning in 1992, Hate Crime was added as a new reporting requirement. During 1998, police reported 57 incidents involving 77 victims and resulting in a total of 79 offenses.                                                                                                             |
| STOLEN/RECOVERED PROPERTY | During 1998 law enforcement agencies recorded \$23,785,312 worth of property stolen during the commission of index crimes — a decrease of 6.6% from the \$25,476,219 stolen during 1997. Police were able to recover 34.1% (\$8,100,971) of stolen property during 1998.                    |