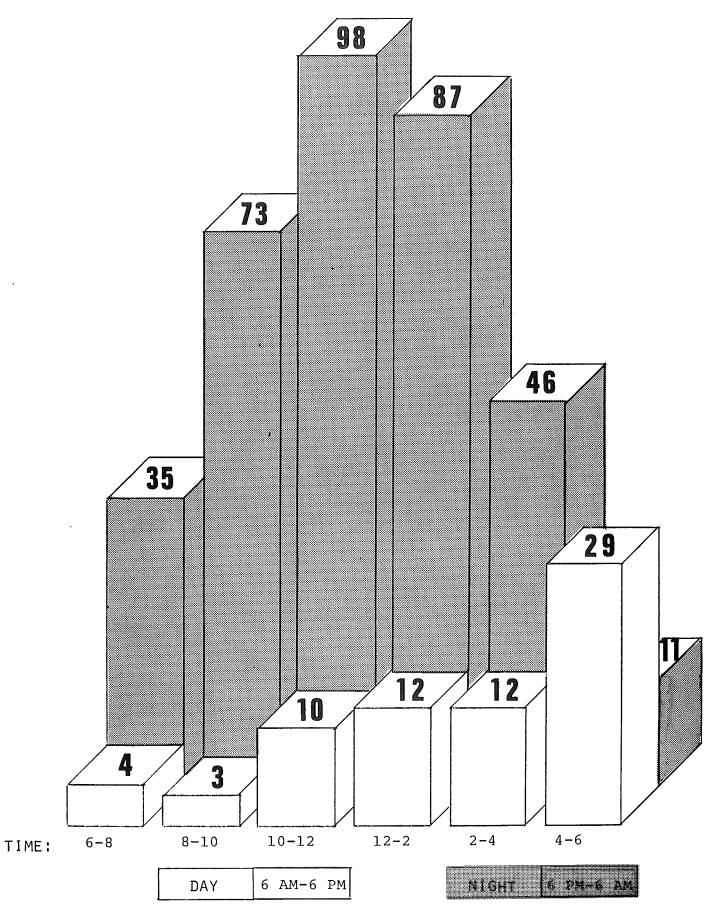

16

PROPERTY CRIME BY COUNTY (state property crime rate: 39.59) (rate per 1,000 population)

#### MURDER AND NONNEGLIGENT MANSLAUGHTER

#### CRIME CLOCK - 1 MURDER EVERY 12 DAYS

The definition of murder and nonnegligent manslaughter is "the unlawful killing of a human being with malice aforethought". This offense is recorded by a police agency on the basis of investigation alone, without regard to the findings of a court or the decision of a prosecutor. Although, manslaughter by negligence is recorded on the "Offenses known to Police" form along with murder and nonnegligent manslaughter, it is not considered an Index Crime and is not discussed in this report.