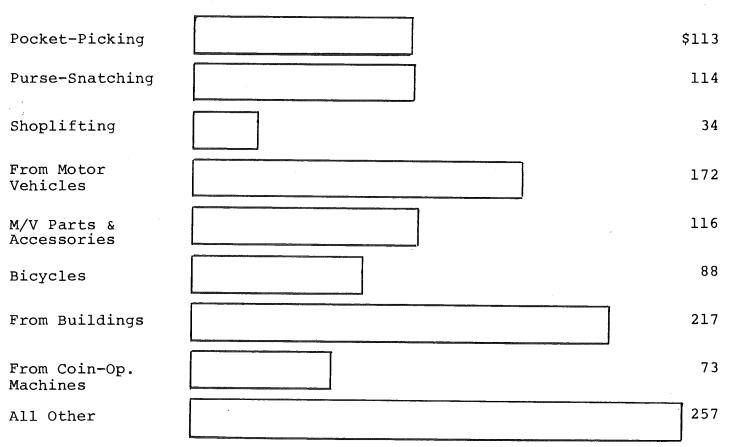

| 4,466,437                            | 4,333,457                                              | 3.0-                                    |

#### AVERAGE LOSS PER OFFENSE



NATURE OF LARCENY





*A* 1

#### MOTOR VEHICLE THEFT

CRIME CLOCK - 1 MOTOR VEHICLE THEFT EVERY 3 HRS., 10 MINS., 13 SECS.

Motor vehicle theft is simply "the larceny or attempted larceny of a motor vehicle"; included here is "joy riding". Excluded from this offense for Uniform Crime Reporting is a reported offense where there is lawful access to the vehicle, such as a family situation, or unauthorized use by others with lawful access, such as with employees. The type of vehicle is classified as: (1) automobile; (2) trucks and buses; and (3) other vehicles.

Thefts of motor vehicles increased 3.1% in 1978 - from 2,679 in 1977 to 2,763 in 1978.

Thefts in the classification "automobile", decreased nearly 4.0%, while "trucks and buses" increased 23.0%. "Other vehicles", consisting of sno