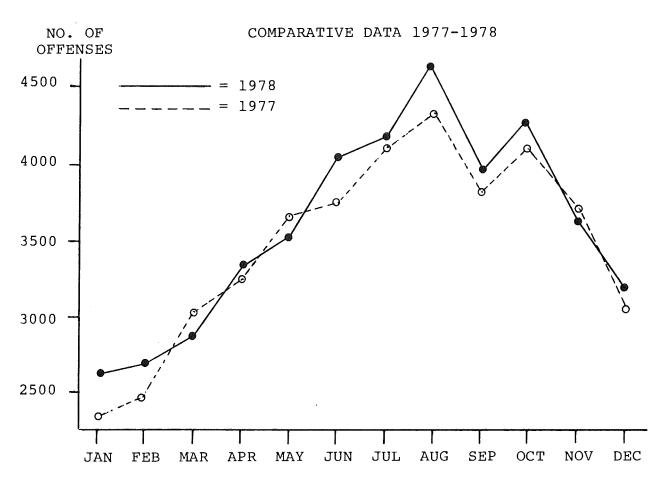

#### TOTAL INDEX CRIMES BY COUNTY JANUARY-DECEMBER, 1978

| COUNTY       | JAN.  | FEB.  | MAR.  | APR.  | MAY   | JUNE  | JULY  | AUG.  | SEPT. | ост.  | . NOA | DEC.  | TOTAL<br>INDEX<br>CRIMES |
|--------------|-------|-------|-------|-------|-------|-------|-------|-------|-------|-------|-------|-------|--------------------------|
| Androscoggin | 278   | 301   | 340   | 392   | 380   | 407   | 454   | 570   | 344   | 483   | 542   | 383   | 4,874                    |
| Aroostook    | 165   | 170   | 190   | 182   | 177   | 223   | 226   | 283   | 260   | 250   | 172   | 152   | 2,450                    |
| Cumberland   | 805   | 776   | 806   | 938   | 1,042 | 1,199 | 1,313 | 1,400 | 1,257 | 1,281 | 1,129 | 1,070 | 13,016                   |
| Franklin     | 25    | 139   | 79    | 74    | 67    | 80    | 67    | 83    | 75    | 81    | 59    | 55    | 884                      |
| Hancock      | 89    | 69    | 73    | 110   | 89    | 127   | 145   | 161   | 108   | 180   | 121   | 79    | 1,351                    |
| Kennebec     | 275   | 229   | 240   | 350   | 378   | 352   | 349   | 322   | 377   | 382   | 260   | 228   | 3,742                    |
| Knox         | 105   | 94    | 89    | 106   | 143   | 153   | 151   | 160   | 135   | 144   | 116   | 121   | 1,522                    |
| Lincoln      | 68    | 60    | 48    | 84    | 90    | 84    | 94    | 92    | 72    | 82    | 66    | 48    | 888                      |
| Oxford       | 58    | 80    | 90    | 83    | 105   | 129   | 105   | 127   | 105   | 114   | 67    | 96    | 1,159                    |
| Penobscot    | 350   | 347   | 366   | 399   | 378   | 471   | 518   | 507   | 488   | 526   | 504   | 387   | 5,241                    |
| Piscataguis  | 21    | 20    | 20    | 22    | 30    | 17    | 18    | 38    | 39    | 26    | 41    | 18    | 310                      |
| Sagadahoc    | 90    | 72    | 105   | 88    | 87    | 121   | 151   | 159   | 98    | 140   | 126   | 109   | 1,346                    |
| Somerset     | 73    | 85    | 87    | 109   | 111   | 121   | 122   | 120   | 86    | 118   | 120   | 82    | 1,234                    |
| Waldo        | 49    | 36    | 53    | 67    | 105   | 66    | 83    | 93    | 85    | 77    | 58    | 57    | 829                      |
| Washington   | 47    | 52    | 57    | 50    | 37    | 98    | 66    | 62    | 77    | 99    | . 70  | 56    | . 771                    |
| York         | 309   | 284   | 319   | 353   | 435   | 526   | 629   | 686   | 524   | 529   | 442   | 431   | 5,467                    |
| 1978 Totals  | 2,807 | 2,814 | 2,962 | 3,407 | 3,659 | 4,174 | 4,491 | 4,863 | 4,130 | 4,512 | 3,893 | 3,372 | 45,084                   |
| 1977 Totals  | 2,519 | 2,644 | 3,202 | 3,428 | 3,855 | 3,983 | 4,357 | 4,588 | 4,041 | 4,373 | 3,939 | 3,249 | 44,188                   |

During the year 1978, violent crimes as reported by law enforcement agencies in the state totaled 2,263 as compared to 2,436 for the previous year. Each of the crime classifications, with the exception of murder, recorded decreases over 1977.