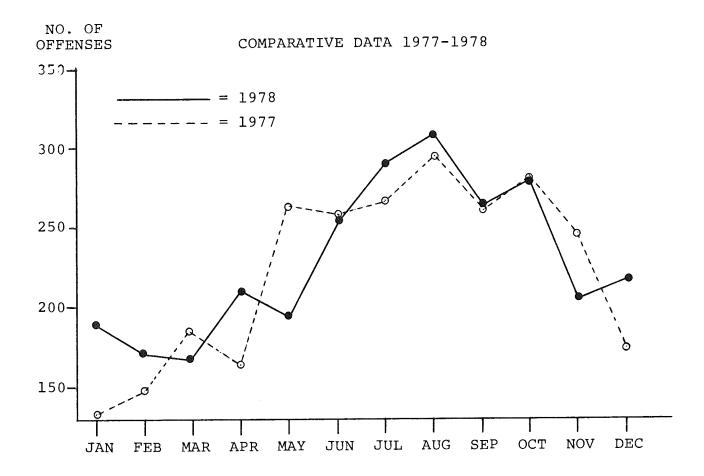

During the year 1978, violent crimes as reported by law enforcement agencies in the state totaled 2,263 as compared to 2,436 for the previous year. Each of the crime classifications, with the exception of murder, recorded decreases over 1977.