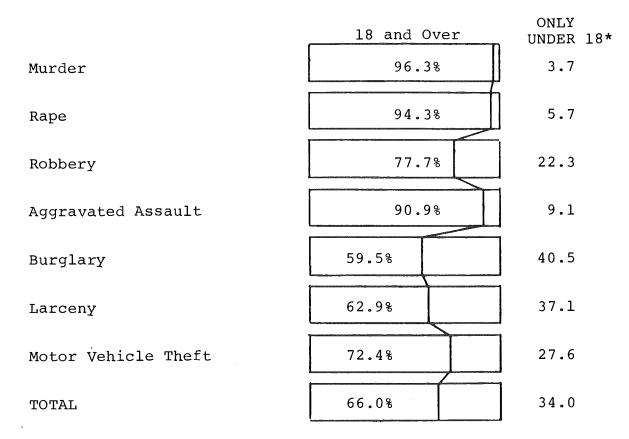

| 36.2               |
| AGGRAVATED ASSAULT  | 1,753                 | 1,328                            | 75.8               |
| BURGLARY            | 13,525                | 3,277                            | 24.2               |
| LARCENY             | 26,533                | 6,065                            | 22.8               |
| MOTOR VEHICLE THEFT | 2,763                 | 967                              | 34.9               |
| TOTAL               | 45,084                | 11,881                           | 26.3               |
|                     |                       |                                  |                    |

NOTE: Offenses cleared do not necessarily relate to the actual offenses during the January - December period.

ANALYSIS OF OFFENSES CLEARED BY AGE



\* If a clearance involves both a juvenile and adult, it is cleared on the adult side only.



In addition to the monthly reports on the number of Index Crimes reported, law enforcement agencies also submit monthly forms detailing the number of persons arrested. These forms categorize the arrests by offense classification (both Part I and Part II crimes), and by age, race and sex. No traffic offenses, except driving under the influence, are included. The same individual may be arrested several times over a period of time; each separate arrest is counted. A person may be arrested on several charges at one time; only one arrest is counted and is listed under the most serious charge. For Uniform Crime Reporting, a juvenile is counted as "arrested" when the circumstances are such that if he