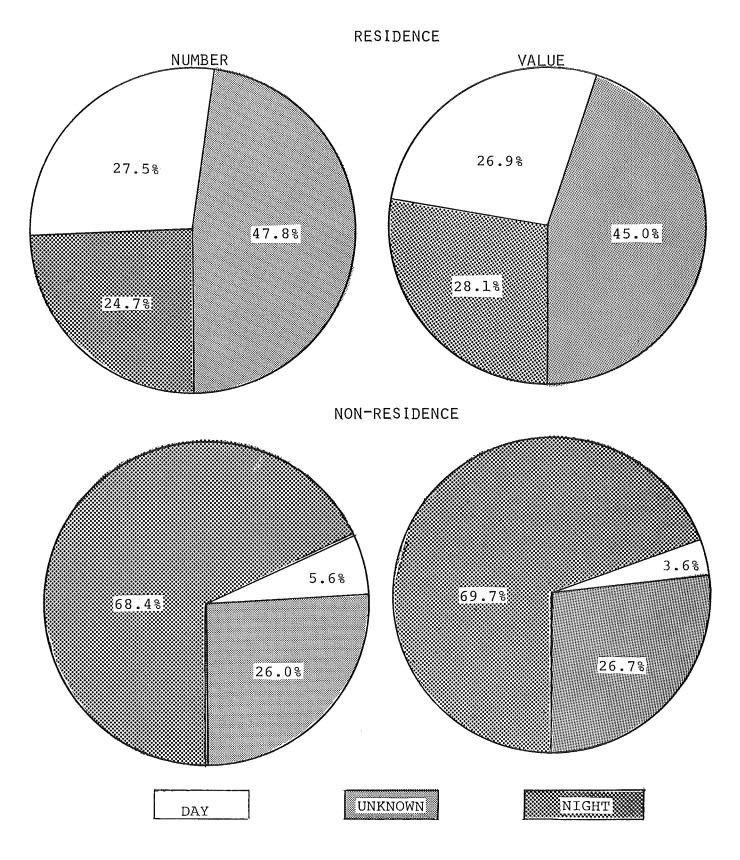

### OBJECTIVES OF UNIFORM CRIME REPORTING

The fundamental objective of the Uniform Crime Reporting Program is to produce a reliable set of criminal statistics on a State and National basis for use in law enforcement administration, operation and management. This compiled data is also intended for the use of other professionals and scholars who have an interest in the crime problem. At the same time, this information is important as a reference source for the general public as an indicator of the crime factor in our society.

The objectives of the Maine Uniform Crime Reporting program are:

- Inform the governor, legislature, other governmental officials, and the public as to the nature of the crime problem in Maine - its magnitude and its trends.
- 2. Provide law enforcement administrators with criminal statistics for administrative and operational use.
- Determine who commits crimes by age, sex and race in order to find the proper focus for crime prevention and enforcement.
- 4. Provide proper base data and statistics to measure the workload and effectiveness of Maine's Criminal Justice System.
- 5. Provide base data and statistics for research to improve the efficiency, effectiveness and performance of criminal justice agencies.
- 6. Provide base data and statistics to measure the effects of prevention and deterrence programs.
- 7. Provide base data to assist in the assessment of social and other causes of crime for the development of theories of criminal behavior.