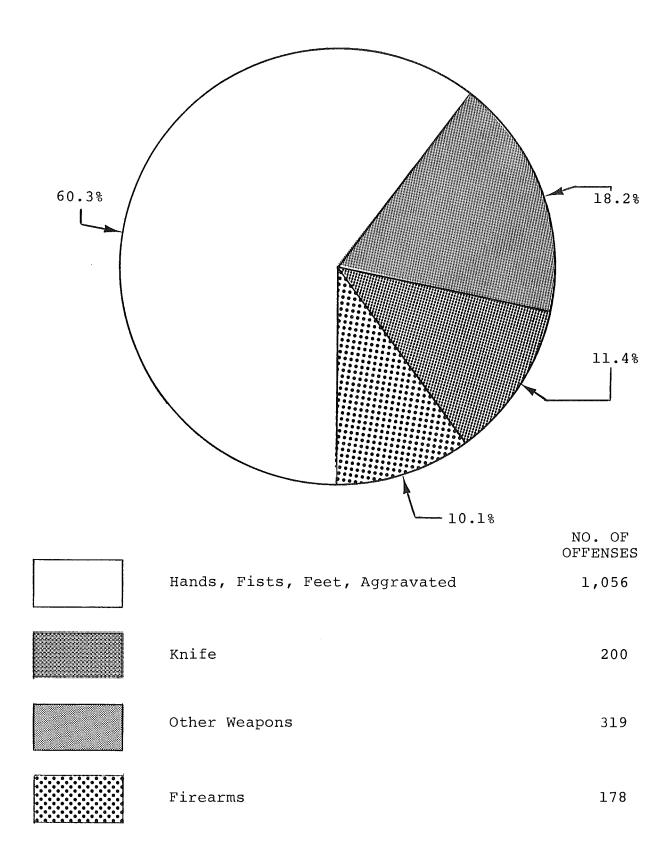

2) knife or cutting instrument; (3) other dangerous weapons; and (4) hands, fists, feet, etc. (causing aggravated injury). Also recorded, but not considered an Index Crime is the category "other assaults - simple", which in nonaggravated.

In 1978, there were 1,753 aggravated assaults reported, a decrease of 4.9%, or 91 offenses less than the year 1977. Hands, fists, or feet accounted for the majority of assaults with 1,056 incidents, while firearms were used in 178 assaults. Knives, with 200 offenses reported, and other weapons, with 319, accounted for the balance. Of the 1,753 aggravated assaults reported, 75.8% were cleared.

There were 3,542 simple assaults during the year 1978, compared to 3,003 reported in 1977.

COMPARATIVE DATA 1977-1978



30

# ASSAULT

JANUARY - DECEMBER, 1978







#### BURGLARY

#### CRIME CLOCK - 1 BURGLARY EVERY 38 MINUTES, 52 SECONDS

Burglary, also known as breaking and entering, is "the unlawful entry or attempted forcible entry of any structure to commit a felony or larceny". Data collection for this offense in Uniform Crime Reporting is recorded in three categories: (1) forcible entry; (2) unlawful entry - no force; and (3) attempted forcible entry.

The offense of burglary continued to show a downward trend in 1978, where 13,525 were reported by law enforcement agencies compared to 13,589 in 1977 and 14,047 in 1976 and 14,443 in 1975. The decrease over the four year period of 918 offenses represents a 6.4% decrease since 1975.

For the comparative years 1978 vs. 1977, burglaries in the nighttime reflect the largest decreases - 387 offe