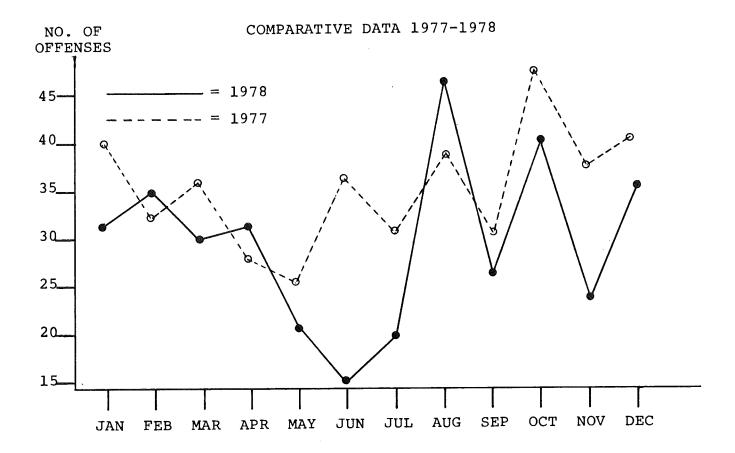

- \* ROBBERY: IN 1978, ROBBERIES SHOW A SHARP DECREASE WHEN COMPARED TO 1977 AND 1976. THERE WERE 359 OFFENSES REPORTED IN 1978: 419 OFFENSES REPORTED IN 1977: AND 406 REPORTED IN 1976. (SEE PAGE 26)
- \* AGGRAVATED ASSAULT: THE OFFENSE OF AGGRAVATED ASSAULT DECREASED BY 4.9% IN 1978. (SEE PAGE 30)
- \* BURGLARY: THE OFFENSE OF BURGLARY CONTINUED TO DECREASE IN 1978. SINCE 1975, BURGLARIES HAVE DECREASED BY 918 OFFENSES OR 6.4%. (SEE PAGE 34)
- \* LARCENY: THE OFFENSE OF LARCENY CONTINUES TO BE A MAJOR PROBLEM IN THE STATE OF MAINE. IN 1978 THERE WERE 26,533 OFFENSES REPORTED AS COMPARED TO 25,484 IN 1977 - AN INCREASE OF 4.1%. (SEE PAGE 38)
- \* MOTOR VEHICLE THEFT: WHILE MOTOR VEHICLE THEFTS HAVE RISEN AT AN ALARMING RATE OVER THE PAST FOUR YEARS, THEFTS IN THE CATEGORY "OTHER VEHICLES AND TRUCKS AND BUSES HAVE RISEN EVEN FASTER. SINCE 1975, THEFTS IN THESE CATEGORIES HAVE RISEN 124% AND 87% RESPECTIVELY. (SEE PAGE 42)
- \* STOLEN/RECOVERED PROPERTY: THE 1978 RECOVERY RATE OF STOLEN PROPERTY IN THE STATE OF MAINE WAS 47.9% COMPARED TO 42.6% IN 1977. (SEE PAGE 45)
- \* CLEARANCE RATE: THE CLEARANCE RATE CONTINUED TO IMPROVE. IN 1978 THE CLEARANCE RATE WAS 26.3% COMPARED TO 25.9% IN 1977. (SEE PAGE 51)
- \* ARREST DATA: ARRESTS OF 18 AND 19 YEAR OLDS FOR VIOLATION OF LIQUOR LAWS ROSE DRAMATICALLY IN 1978. IN THIS AGE GROUP A TOTAL OF 963 ARRESTS WERE MADE FOR THIS OFFENSE IN 1978 COMPARED TO 344 IN 1977 – AN INCREASE OF 180%. (SEE PAGE 63)