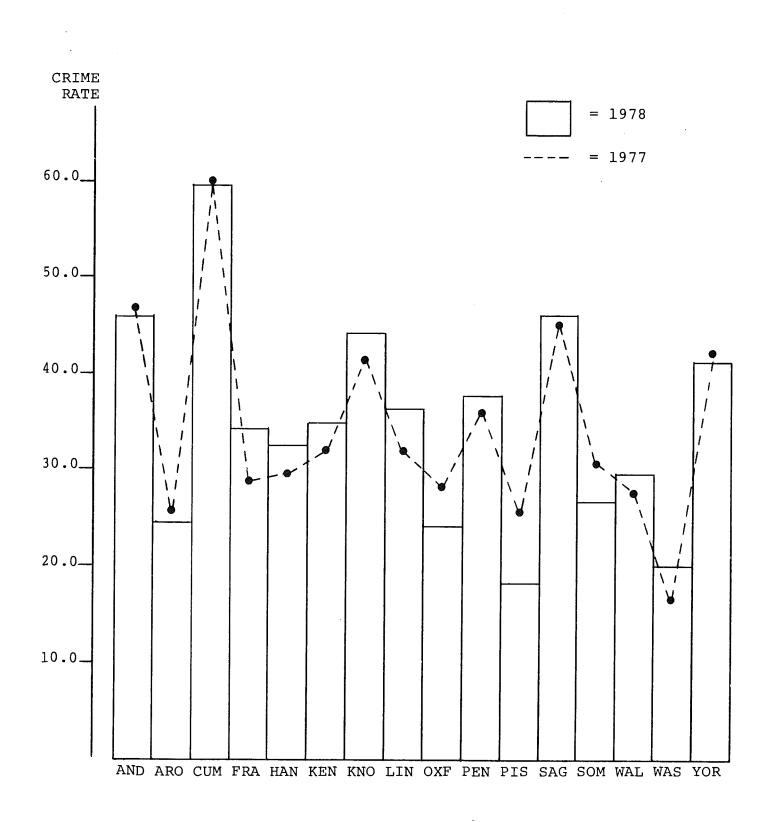

### CRIME RATE BY CLASSIFICATION BY COUNTY

### (RATE PER 1,000 POPULATION)

|              |        |      |         |         |          |         | MOTOR<br>VEHICLE |       |
|--------------|--------|------|---------|---------|----------|---------|------------------|-------|
|              | MURDER | RAPE | ROBBERY | ASSAULT | BURGLARY | LARCENY | THEFT            | TOTAL |
| Androscoggin | .01    | .13  | .45     | 4.32    | 13.62    | 29.88   | 2.61             | 51.03 |
| Aroostook    | .01    | .08  | .12     | .52     | 6.66     | 15.94   | 2.01             | 25.33 |
| Cumberland   | .02    | .15  | .67     | 2.76    | 17.78    | 37.61   | 4.29             | 63.27 |
| Franklin     | -      | .04  | -       | .51     | 11.06    | 21.26   | 1.93             | 34.80 |
| Hancock      | -      | .10  | .15     | .52     | 14.32    | 16.12   | 1.99             | 33.19 |
| Kennebec     | .01    | .18  | .31     | .93     | 10.25    | 22.62   | 1.96             | 36.25 |
| Knox         | .06    | -    | .09     | 1.47    | 11.80    | 29.97   | 2.31             | 45.70 |
| Lincoln      | -      | .13  | -       | 1.34    | 16.28    | 18.03   | 1.38             | 37.15 |
| Oxford       | .04    | .04  | .09     | .87     | 8.69     | 14.02   | 1.55             | 25.30 |
| Penobscot    | .07    | .05  | .32     | .69     | 11.36    | 23.47   | 2.57             | 38.53 |
| Piscataquis  | -      | .06  | -       | .36     | 7.08     | 9.76    | 1.19             | 18.45 |
| Sagadahoc    | .04    | .18  | .37     | 2.23    | 14.07    | 29.93   | 2.49             | 49.30 |
| Somerset     | .02    | .18  | .14     | .93     | 9.10     | 16.40   | 1.15             | 27.91 |
| Waldo        | _      | .07  | .22     | .77     | 13.10    | 13.80   | 2.30             | 30.25 |
| Washington   | .06    | .06  | .06     | 1.88    | 7.83     | 11.85   | 1.22             | 22.94 |
| York         | .03    | .13  | .43     | 1.47    | 13.88    | 24.81   | 2.63             | 43.38 |
| TOTAL        | .03    | .11  | .33     | 1.62    | 12.51    | 24.53   | 2.55             | 41.68 |