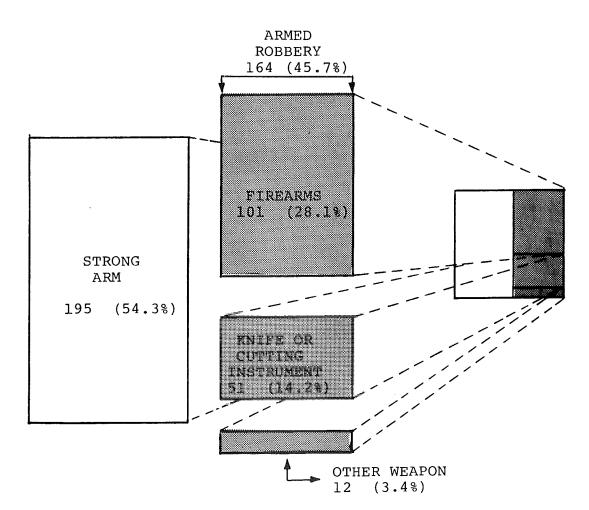

2.4-             | 10,043             | 6,572              | 34.6-             |
| Convenience Store         | e 32                | 25  | 21.9-             | 13 <b>,</b> 529    | 15,920             | 17.7+             |
| Residence                 | 58                  | 58  | -                 | 45,052             | 28,344             | 37.1-             |
| Banks                     | 12                  | 8   | 33.3-             | 80,064             | 103,916            | 29.8+             |
| Miscellaneous             | 48                  | _37 | _22.9-            | 27,512             | 4,579              | 83.4-             |
| Total                     | 419                 | 359 | 14.3-             | \$218 <b>,</b> 835 | \$201,342          | 8.0-              |

# TYPE OF WEAPON



## ROBBERY

## JANUARY - DECEMBER, 1978

PERCENT DISTRIBUTION BY CLASSIFICATION





A S S A U L T

## ASSAULT

#### CRIME CLOCK - 1 AGGRAVATED ASSAULT EVERY 5 HOURS

An assault is "an attempt or offer, with unlawful force or violence, to do physical injury to another". Assaults with the intent to rob or rape are not included here. For Uniform Crime Reporting, this offense is divided into four categories: (1) gun (any firearm); (2) knife or cutting instrument; (3) other dangerous weapons; and (4) hands, fists, feet, etc. (causing aggravated injury). Also recorded, but not considered an Index Crime is the category "other assaults - simple", which in nonaggravated.

In 1978, there were 1,753 aggravated assaults reported, a decrease of 4.9%, or 91 offenses less than the year 1977. Hands, fi