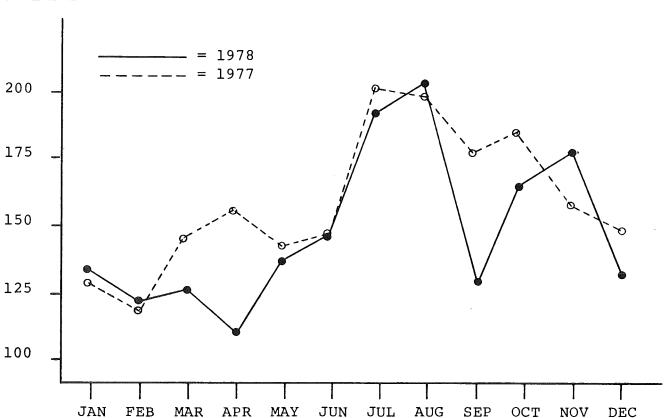

o four categories: (1) gun (any firearm); (2) knife or cutting instrument; (3) other dangerous weapons; and (4) hands, fists, feet, etc. (causing aggravated injury). Also recorded, but not considered an Index Crime is the category "other assaults - simple", which in nonaggravated.

In 1978, there were 1,753 aggravated assaults reported, a decrease of 4.9%, or 91 offenses less than the year 1977. Hands, fists, or feet accounted for the majority of assaults with 1,056 incidents, while firearms were used in 178 assaults. Knives, with 200 offenses reported, and other weapons, with 319, accounted for the balance. Of the 1,753 aggravated assaults reported, 75.8% were cleared.

There were 3,542 simple assaults during the year 1978, compared to 3,003 reported in 1977.

COMPARATIVE DATA 1977-1978



30

# ASSAULT

JANUARY - DECEMBER, 1978







#### BURGLARY

#### CRIME CLOCK - 1 BURGLARY EVERY 38 MINUTES, 52 SECONDS

Burglary, also known as breaking and entering, is "the unlawful entry or attempted forcible entry of any structure to commit a felony or larceny". Data collection for this offense in Uniform Crime Reporting is recorded in three categories: (1) forcible entry; (2) unlawful entry - no force; and (3) attempted forcible entry.

The offense of burglary continued to show a downward trend in 1978, where 13,525 were reported by law enforcement agencies compared to 13,589 in 1977 and 14,047 in 1976 and 14,443 in 1975. The decrease over the four year period of 918 offenses represents a 6.4% decrease since 1975.

For the comparative years 1978 vs. 1977, burglaries in the nightti