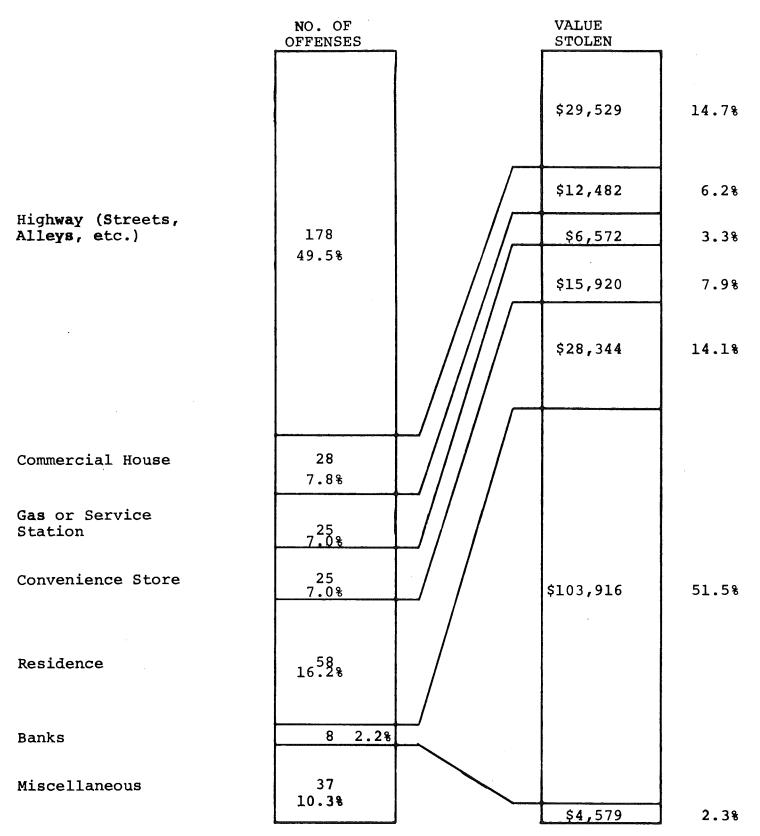

Convenience Store         | e 32                | 25  | 21.9-             | 13 <b>,</b> 529    | 15,920             | 17.7+             |
| Residence                 | 58                  | 58  | -                 | 45,052             | 28,344             | 37.1-             |
| Banks                     | 12                  | 8   | 33.3-             | 80,064             | 103,916            | 29.8+             |
| Miscellaneous             | 48                  | _37 | _22.9-            | 27,512             | 4,579              | 83.4-             |
| Total                     | 419                 | 359 | 14.3-             | \$218 <b>,</b> 835 | \$201,342          | 8.0-              |

# TYPE OF WEAPON



## ROBBERY

## JANUARY - DECEMBER, 1978

PERCENT DISTRIBUTION BY CLASSIFICATION





A S S A U L T

## ASSAULT

#### CRIME CLOCK - 1 AGGRAVATED ASSAULT EVERY 5 HOURS

An assault is "an attempt or offer, with unlawful force or violence, to do physical injury to another". Assaults with the intent to rob or rape are not included here. For Uniform Crime Reporting, this offense is divided into four categories: (1) gun (any firearm); (2) knife or cutting instrument; (3) other dangerous weapons; and (4) hands, fists, feet, etc. (causing aggravated injury). Also recorded, but not considered an Index Crime is the category "other assaults - simple", which in nonaggravated.

In 1978, there were 1,753 aggravated assaults reported, a decrease of 4.9%, or 91 offenses less than the year 1977. Hands, fists, or feet accounted for the majority of assaults with 1,056 incidents, while fir