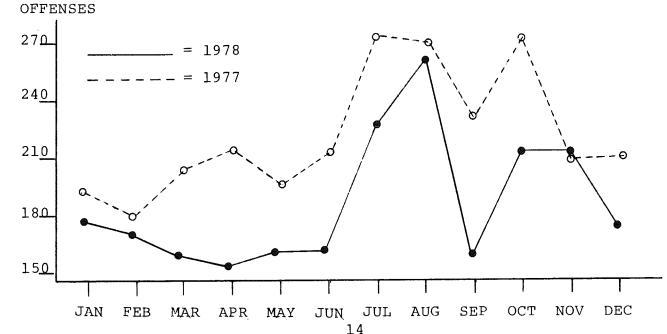

#### INDEX CRIME DATA BY COUNTY JANUARY - DECEMBER, 1977 & 1978

| COUNTY              | ANNUAL<br>CRIME RATE<br>PER 1,000<br>POPULATION | TOTAL<br>INDEX<br>CRIMES | MURDER   | RAPE     | ROBBERY | AGGRAVATED<br>ASSAULT | BURGLARY   | LARCENY        | MOTOR<br>VEHICLE<br>THEFT | PERCENT<br>TOTAL<br>CLEARED<br>BY ARREST | PERCENT OF<br>CLEARANCES<br>INVOLVING<br>ONLY<br>JUVENILES |
|---------------------|-------------------------------------------------|--------------------------|----------|----------|---------|-----------------------|------------|----------------|---------------------------|------------------------------------------|------------------------------------------------------------|
| Androscoggin        | n                                               |                          |          |          |         |                       |            |                |                           |                                          |                                                            |
| 1978                | 51.03                                           | 4,874                    | 1        | 12       | 43      | 414                   | 1,301      | 2,854          | 249                       | 32.7                                     | 34.4                                                       |
| 1977                | 50.93                                           | 4,793                    | 1        | 23       | 54      | 363                   | 1,168      | 2,940          | 244                       | 31.1                                     | 32.4                                                       |
| Aroostook           |                                                 |                          |          |          |         |                       |            | _,             |                           |                                          | 5214                                                       |
| 1978                | 25.33                                           | 2,450                    | 1        | 8        | 12      | 50                    | 644        | 1,541          | 194                       | 37.7                                     | 31.6                                                       |
| 1977                | 26.85                                           | 2,634                    | 2        | 11       | 16      | 106                   | 726        | 1,577          | 196                       | 36.7                                     | 28.3                                                       |
| Cumberland          | <i>c</i>                                        |                          | _        |          |         |                       |            |                |                           |                                          |                                                            |
| 1978<br>1977        | 63.27                                           | 13,016                   | 5        | 30       | 137     | 567                   | 3,657      | 7,737          | 883                       | 23.1                                     | 34.4                                                       |
| Franklin            | 63.08                                           | 12,851                   | 5        | 33       | 160     | 596                   | 3,881      | 7,330          | 846                       | 23.8                                     | 34.6                                                       |
| 1978                | 34.80                                           | 884                      | _        | ,        |         |                       |            |                |                           |                                          |                                                            |
| 1977                | 28.88                                           | 725                      | -        | 1        | - 3     | 13                    | 281        | 540            | 49                        | 31.2                                     | 43.1                                                       |
| Hancock             | 20.00                                           | 123                      |          | -        | 3       | 8                     | 297        | 392            | 25                        | 21.5                                     | 43.6                                                       |
| 1978                | 33.19                                           | 1,351                    | _        | 4        | 6       | 21                    | 583        | 656            | 81                        | 10.0                                     | 20 5                                                       |
| 1977                | 30.02                                           | 1,183                    | 1        | i        | 5       | 19                    | 425        | 651            | 81<br>81                  | 19.9<br>17.5                             | 38.5<br>28.4                                               |
| Kennebec            |                                                 |                          | _        | -        | U U     | 17                    | 165        | 051            | 01                        | 17.5                                     | 20.4                                                       |
| 1978                | 36.25                                           | 3,742                    | 1        | 19       | 32      | 96                    | 1,058      | 2,334          | 202                       | 30.8                                     | 34.9                                                       |
| 1977                | 34.74                                           | 3,544                    | -        | 11       | 26      | 172                   | 876        | 2,248          | 211                       | 27.4                                     | 33.5                                                       |
| Knox                |                                                 |                          | _        |          |         |                       |            |                |                           |                                          |                                                            |
| 1978                | 45.70                                           | 1,522                    | 2        | -        | 3       | 49                    | 393        | 998            | 77                        | 25.6                                     | 34.6                                                       |
| 1977<br>Lincoln     | 42.57                                           | 1,371                    | -        | 3        | 8       | 41                    | 442        | 782            | 95                        | 21.5                                     | 41.4                                                       |
| 1978                | 37.15                                           | 888                      | _        | 3        |         | 20                    |            |                |                           |                                          |                                                            |
| 1977                | 33.20                                           | 787                      | 1        | 2        | -<br>4  | 32<br>20              | 389        | 431            | 33                        | 21.7                                     | 28.0                                                       |
| Oxford              | 55120                                           | 707                      | -        | 2        | 4       | 20                    | 363        | 367            | 30                        | 17.6                                     | 37.4                                                       |
| 1978                | 25.30                                           | 1,159                    | 2        | 2        | 4       | 40                    | 398        | 642            | 71                        | 30.3                                     | 32.7                                                       |
| 1977                | 28.58                                           | 1,292                    | 2        | 3        | 4       | 33                    | 471        | 712            | 67                        | 36.5                                     | 33.3                                                       |
| Penobscot           |                                                 |                          |          |          |         |                       |            |                | 0,                        | 50.5                                     | JJ.J                                                       |
| 1978                | 38.53                                           | 5,241                    | 10       | 7        | 44      | 94                    | 1,545      | 3,192          | 349                       | 24.4                                     | 33.2                                                       |
| 1977<br>Diagonalis  | 37.09                                           | 5,034                    | 2        | 20       | 72      | 61                    | 1,466      | 3,041          | 372                       | 24.2                                     | 29.2                                                       |
| Piscataquis<br>1978 | 10 45                                           | 21.0                     |          | -        |         |                       |            |                |                           |                                          |                                                            |
| 1978                | 18.45<br>25.74                                  | 310<br>430               | -        | 1        | -       | 6                     | 119        | 164            | 20                        | 17.0                                     | 22.6                                                       |
| Sagadahoc           | 23.14                                           | 430                      | -        | 1        | -       | 13                    | 171        | 228            | 17                        | 26.7                                     | 7.0                                                        |
| 1978                | 49.30                                           | 1,346                    | 1        | 5        | 10      | 61                    | 204        |                | ~~                        |                                          |                                                            |
| 1977                | 48.09                                           | 1,260                    | ī        | 5        | 6       | 61<br>46              | 384<br>413 | 817            | 68                        | 25.3                                     | 43.4                                                       |
| Somerset            |                                                 | _,                       | -        | 5        | Ŭ       | 40                    | 415        | 737            | 52                        | 25.6                                     | 22.3                                                       |
| 1978                | 27.91                                           | 1,234                    | 1        | 8        | 6       | 41                    | 402        | 725            | 51                        | 31.1                                     | 37.7                                                       |
| 1977                | 32.78                                           | 1,460                    | 2        | 7        | 9       | 83                    | 550        | 741            | 68                        | 26.7                                     | 23.3                                                       |
| Waldo               |                                                 |                          |          |          |         |                       |            | ••-            | 00                        | 2017                                     | 23.3                                                       |
| 1978                | 30.25                                           | 829                      | -        | 2        | 6       | 21                    | 359        | 378            | 63                        | 19.9                                     | 18.8                                                       |
| 1977<br>Washington  | 28.73                                           | 773                      | 1        | 6        | 4       | 23                    | 329        | 373            | 37                        | 20.5                                     | 29.6                                                       |
| Washington<br>1978  | 22.94                                           | <b>۲ - ۲</b> - ۲         | <b>`</b> | <u>^</u> | ^       |                       | e          |                |                           |                                          |                                                            |
| 1978                | 18.70                                           | 771<br>636               | 2<br>4   | 2<br>3   | 2<br>5  | 63                    | 263        | 398            | 41                        | 39.1                                     | 29.1                                                       |
| York                | 10.10                                           | 050                      | 4        | د        | 5       | 59                    | 225        | 288            | 52                        | 32.3                                     | 23.8                                                       |
| 1978                | 43.38                                           | 5,467                    | 4        | 17       | 54      | 185                   | 1,749      | 2 120          | 222                       | <u></u>                                  |                                                            |
| 1977                | 44.31                                           | 5,415                    | 4        | 18       | 43      | 201                   | 1,786      | 3,126<br>3,077 | 332<br>286                | 21.6                                     | 32.2                                                       |
| TOTALS              |                                                 |                          |          |          |         |                       | 1,000      | 5,077          | 200                       | 23.3                                     | 29.0                                                       |
| 1978                | 41.68                                           | 45,084                   | 30       | 121      | 359     | 1,753                 | 13,525 -   | 26,533         | 2,763                     | 26.3                                     | 34.0                                                       |
| 1977                | 41.29                                           | 44,188                   | 26       | 147      | 419     | 1,844                 | 13,589     | 25.484         | 2.679                     | 25.9                                     | 31.4                                                       |
|                     |                                                 |                          |          |          |         |                       |            |                |                           |                                          |                                                            |

### (RATE PER 1,000 POPULATION)

|              |        |      |         |         |          |         | MOTOR<br>VEHICLE |       |
|--------------|--------|------|---------|---------|----------|---------|------------------|-------|
|              | MURDER | RAPE | ROBBERY | ASSAULT | BURGLARY | LARCENY | THEFT            | TOTAL |
| Androscoggin | .01    | .13  | .45     | 4.32    | 13.62    | 29.88   | 2.61             | 51.03 |
| Aroostook    | .01    | .08  | .12     | .52     | 6.66     | 15.94   | 2.01             | 25.33 |
| Cumberland   | .02    | .15  | .67     | 2.76    | 17.78    | 37.61   | 4.29             | 63.27 |
| Franklin     | -      | .04  | -       | .51     | 11.06    | 21.26   | 1.93             | 34.80 |
| Hancock      | -      | .10  | .15     | .52     | 14.32    | 16.12   | 1.99             | 33.19 |
| Kennebec     | .01    | .18  | .31     | .93     | 10.25    | 22.62   | 1.96             | 36.25 |
| Knox         | .06    | -    | .09     | 1.47    | 11.80    | 29.97   | 2.31             | 45.70 |
| Lincoln      | -      | .13  | -       | 1.34    | 16.28    | 18.03   | 1.38             | 37.15 |
| Oxford       | .04    | .04  | .09     | .87     | 8.69     | 14.02   | 1.55             | 25.30 |
| Penobscot    | .07    | .05  | .32     | .69     | 11.36    | 23.47   | 2.57             | 38.53 |
| Piscataquis  | -      | .06  | -       | .36     | 7.08     | 9.76    | 1.19             | 18.45 |
| Sagadahoc    | .04    | .18  | .37     | 2.23    | 14.07    | 29.93   | 2.49             | 49.30 |
| Somerset     | .02    | .18  | .14     | .93     | 9.10     | 16.40   | 1.15             | 27.91 |
| Waldo        | _      | .07  | .22     | .77     | 13.10    | 13.80   | 2.30             | 30.25 |
| Washington   | .06    | .06  | .06     | 1.88    | 7.83     | 11.85   | 1.22             | 22.94 |
| York         | .03    | .13  | .43     | 1.47    | 13.88    | 24.81   | 2.63             | 43.38 |
| TOTAL        | .03    | .11  | .33     | 1.62    | 12.51    | 24.53   | 2.55             | 41.68 |