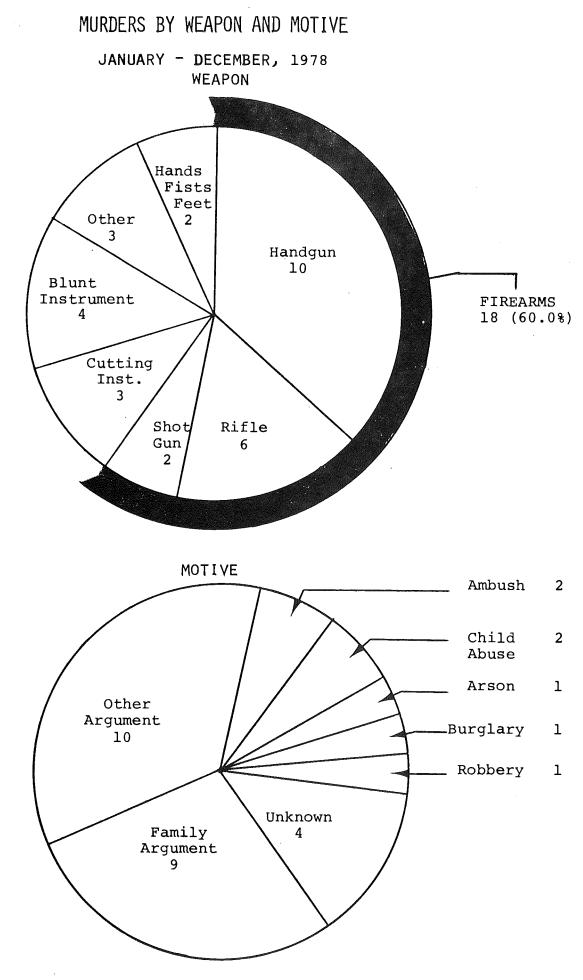

#### CRIME IN MAINE - HIGHLIGHTS

During the year 1978, the crime clock average in Maine showed the following:

- \* ONE MURDER EVERY 12 DAYS
- \* ONE RAPE EVERY 72 HOURS
- \* ONE ROBBERY EVERY DAY
- \* ONE AGGRAVATED ASSAULT EVERY 5 HOURS
- \* ONE BURGLARY EVERY 38 MINUTES, 52 SECONDS
- \* ONE LARCENY EVERY 19 MINUTES, 48 SECONDS
- \* ONE MOTOR VEHICLE THEFT EVERY 3 HOURS, 10 MINUTES, 13 SECONDS
- \* ONE VIOLENT CRIME EVERY 3 HOURS, 52 MINUTES, 15 SECONDS
- \* ONE PROPERTY CRIME EVERY 12 MINUTES, 16 SECONDS
- \* ONE INDEX CRIME EVERY 11 MINUTES, 39 SECONDS
- \* INDEX OFFENSES: THERE WERE 45,084 INDEX OFFENSES REPORTED DURING THE YEAR 1978 - AN INCREASE OF 896 OFFENSES OVER 1977. (SEE PAGE 9)
- \* CRIME RATE: THE CRIME RATE REMAINED BASICALLY THE SAME WHEN COMPARED TO LAST YEAR. THE 1978 CRIME RATE IS 41.68 AS COMPARED TO 41.21 IN 1977. (SEE PAGE 9)
- \* VIOLENT CRIME: IN TOTAL, VIOLENT CRIMES DECREASED BY 7.1%. WHILE MURDER INCREASED BY 4 OFFENSES, RAPE, ROBBERY, AND AGGRAVATED ASSAULT DECREASED BY 177 OFFENSES. (SEE PAGE 14)
- \* PROPERTY CRIME: IN TOTAL, PROPERTY CRIMES INCREASED BY 1,069 OFFENSES - REPRESENTING A 2.6% INCREASE OVER 1977. LARCENY AND MOTOR VEHICLE THEFTS CONTINUED TO SHOW INCREASES, WHILE BURGLARY OFFENSES DECREASED FOR THE THIRD CONSECUTIVE YEAR. (SEE PAGE 16)
- \* MURDER 60% OF THE MURDERS REPORTED IN 1978 WERE COMMITTED BY FIREARMS. (SEE PAGE 20)
- \* RAPE THE OFFENSE OF RAPE DECREASED 17.7% IN 1978. (SEE PAGE 24)