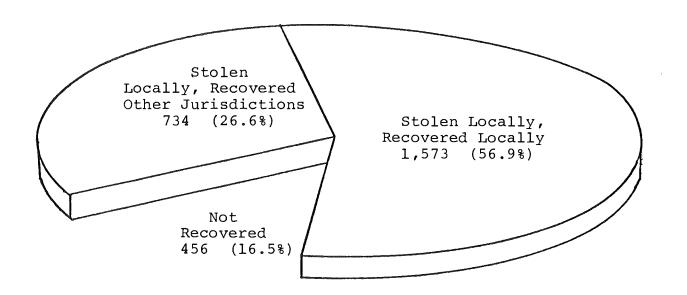

lawful access to the vehicle, such as a family situation, or unauthorized use by others with lawful access, such as with employees. The type of vehicle is classified as: (1) automobile; (2) trucks and buses; and (3) other vehicles.

Thefts of motor vehicles increased 3.1% in 1978 - from 2,679 in 1977 to 2,763 in 1978.

Thefts in the classification "automobile", decreased nearly 4.0%, while "trucks and buses" increased 23.0%. "Other vehicles", consisting of snowmobiles, motorcycles, etc., increased 17.6%. Of the 2,763 vehicles reported stolen during the year, authorities recovered 2,307 of them for an 83.5% recovery rate.

Law enforcement agencies were able to clear 967 motor vehicle theft offenses for a clearance rate of 34.9%.



# MOTOR VEHICLE THEFT TYPE OF VEHICLE



STOLEN/RECOVERED



## STOLEN AND RECOVERED PROPERTY VALUES

Supplementary reports relating to properties stolen and recovered provide information on the estimated value of such properties. The investigating officer has the obligation to assess the value of property stolen and recovered in each crime index offense. The officer is guided by the following instructions:

- (1) Use fair market value for items subject to depreciation.
- (2) Use wholesale cost of goods stolen from retail establishments.
- (3) Use victim's evaluation of nondepreciable items.
- (4) Use cost of replacement to victims for new or almost new items.

During the year 1978, property valued in excess of \$14 million was stolen. During this same period, law enforcement officers recovered more than \$6.8 million for a recovery rate of 47.9%.