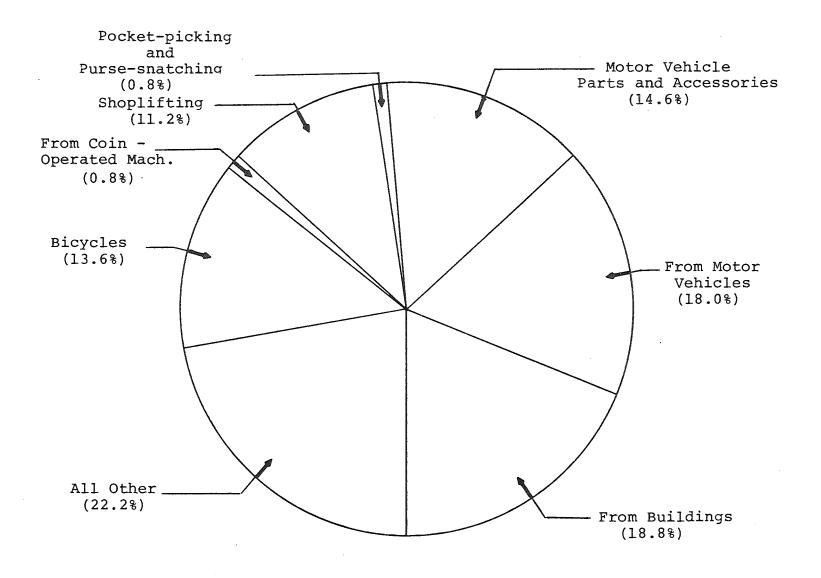

The offenses of murder, forcible rape, aggravated assault and robbery make up the violent crime category. The offenses of burglary, larceny-theft and motor vehicle theft make up the property crime category.

Although "offense known" statistics are gathered in the classifications of manslaughter by negligence (lb) and simple assault (4e), they are not computed into the crime index for purposes of establishing crime trends.