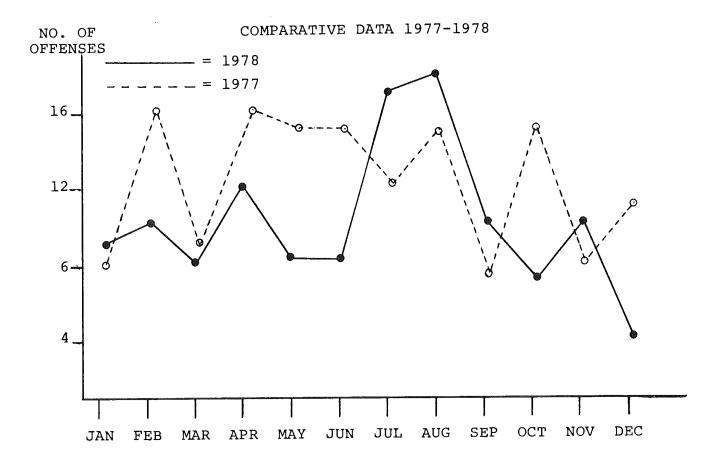

fenses are not included.

Forcible rape differs from other violent crimes in that the victim, in many cases, is reluctant to report the offense to police. The investigation by police, medical examination, court procedure, embarrassment and fear of any accompanying stigma have a deterrent effect on the victim's willingness to make the offense known to police.

The offense of forcible rape decreased in 1978 by 26 offenses. During the year 1978 there were 121 offenses reported as compared to 147 in 1977. This represents a decrease of 17.7% over the previous year. Of the 121 total offenses, 94 were classified as "rape by force" while the remaining 27 were "attempts to commit forcible rape".

Law enforcement agencies were able to clear 87 offenses of forcible rape for an 71.9% clearance rate.







#### ROBBERY

#### CRIME CLOCK - 1 ROBBERY EVERY 24 HOURS

Robbery is "the felonious and forcible taking of the property of another against his will, by violence or by putting him in fear". All attempts to rob are included in the Uniform Crime Report. Robberies and attempts are reported in four categories: (1) gun (any firearm); (2) knife or cutting instrument; (3) other dangerous weapons; and (4) strong arm (hands, fists, feet, etc.).

The offense of robbery showed a sharp decrease in 1978 as law enforcement agencies reported 359 offenses as compared to 419 in 1977 - a decrease of 14.3%. Armed robberies decreased by 59 offenses in 1978 - from 223 in 1977 to 164 in 1978.

The value of property stolen as a result of robbery was \$201,342. Bank robberies, numbering only 8 offenses, acc