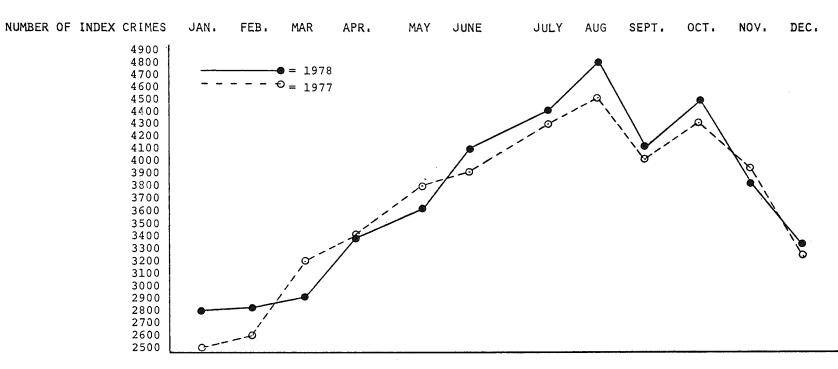

#### VIOLENT CRIMES

Crimes of violence involve the element of personal confrontation between the perpetrator and victim and entails the use or threat of violence. By their very nature, violent crimes - murder, rape, robbery, and aggravated assault, are considered more serious than property crimes. The total number indicates only the number of incidents reported to police and does not reflect the number of criminals who committed them or the number of injuries inflicted.

During the year 1978, violent crimes as reported by law enforcement agencies in the state totaled 2,263 as compared to 2,436 for the previous year. Each of the crime classifications, with the exception of murder, recorded decreases over 1977.