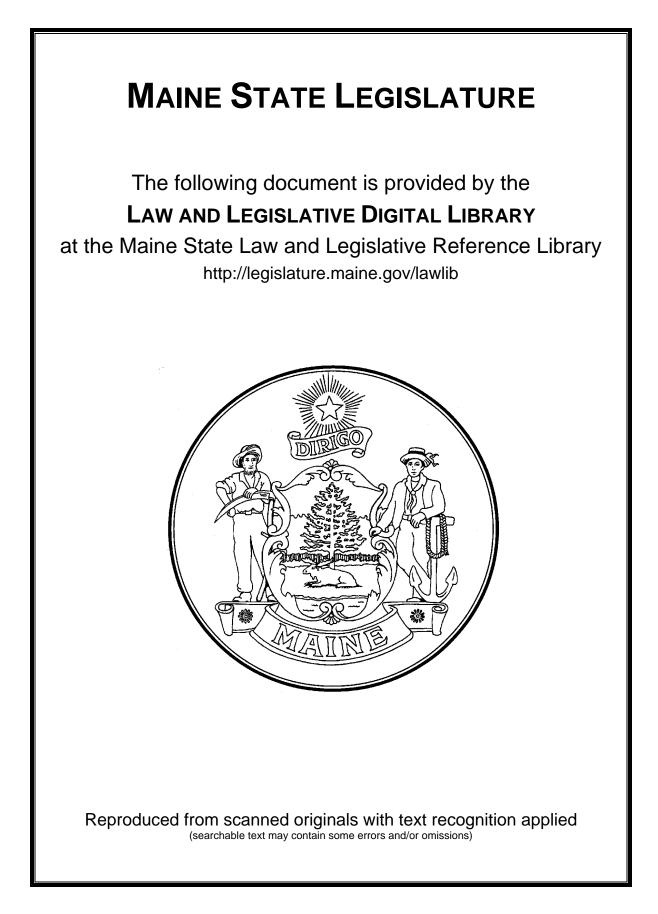

#### TOTAL INDEX CRIMES BY COUNTY JANUARY-DECEMBER, 1978

| COUNTY       | JAN.  | FEB.  | MAR.  | APR.  | MAY   | JUNE  | JULY  | AUG.  | SEPT. | ост.  | . NOA | DEC.  | TOTAL<br>INDEX<br>CRIMES |
|--------------|-------|-------|-------|-------|-------|-------|-------|-------|-------|-------|-------|-------|--------------------------|
| Androscoggin | 278   | 301   | 340   | 392   | 380   | 407   | 454   | 570   | 344   | 483   | 542   | 383   | 4,874                    |
| Aroostook    | 165   | 170   | 190   | 182   | 177   | 223   | 226   | 283   | 260   | 250   | 172   | 152   | 2,450                    |
| Cumberland   | 805   | 776   | 806   | 938   | 1,042 | 1,199 | 1,313 | 1,400 | 1,257 | 1,281 | 1,129 | 1,070 | 13,016                   |
| Franklin     | 25    | 139   | 79    | 74    | 67    | 80    | 67    | 83    | 75    | 81    | 59    | 55    | 884                      |
| Hancock      | 89    | 69    | 73    | 110   | 89    | 127   | 145   | 161   | 108   | 180   | 121   | 79    | 1,351                    |
| Kennebec     | 275   | 229   | 240   | 350   | 378   | 352   | 349   | 322   | 377   | 382   | 260   | 228   | 3,742                    |
| Knox         | 105   | 94    | 89    | 106   | 143   | 153   | 151   | 160   | 135   | 144   | 116   | 121   | 1,522                    |
| Lincoln      | 68    | 60    | 48    | 84    | 90    | 84    | 94    | 92    | 72    | 82    | 66    | 48    | 888                      |
| Oxford       | 58    | 80    | 90    | 83    | 105   | 129   | 105   | 127   | 105   | 114   | 67    | 96    | 1,159                    |
| Penobscot    | 350   | 347   | 366   | 399   | 378   | 471   | 518   | 507   | 488   | 526   | 504   | 387   | 5,241                    |
| Piscataguis  | 21    | 20    | 20    | 22    | 30    | 17    | 18    | 38    | 39    | 26    | 41    | 18    | 310                      |
| Sagadahoc    | 90    | 72    | 105   | 88    | 87    | 121   | 151   | 159   | 98    | 140   | 126   | 109   | 1,346                    |
| Somerset     | 73    | 85    | 87    | 109   | 111   | 121   | 122   | 120   | 86    | 118   | 120   | 82    | 1,234                    |
| Waldo        | 49    | 36    | 53    | 67    | 105   | 66    | 83    | 93    | 85    | 77    | 58    | 57    | 829                      |
| Washington   | 47    | 52    | 57    | 50    | 37    | 98    | 66    | 62    | 77    | 99    | . 70  | 56    | . 771                    |
| York         | 309   | 284   | 319   | 353   | 435   | 526   | 629   | 686   | 524   | 529   | 442   | 431   | 5,467                    |
| 1978 Totals  | 2,807 | 2,814 | 2,962 | 3,407 | 3,659 | 4,174 | 4,491 | 4,863 | 4,130 | 4,512 | 3,893 | 3,372 | 45,084                   |
| 1977 Totals  | 2,519 | 2,644 | 3,202 | 3,428 | 3,855 | 3,983 | 4,357 | 4,588 | 4,041 | 4,373 | 3,939 | 3,249 | 44,188                   |