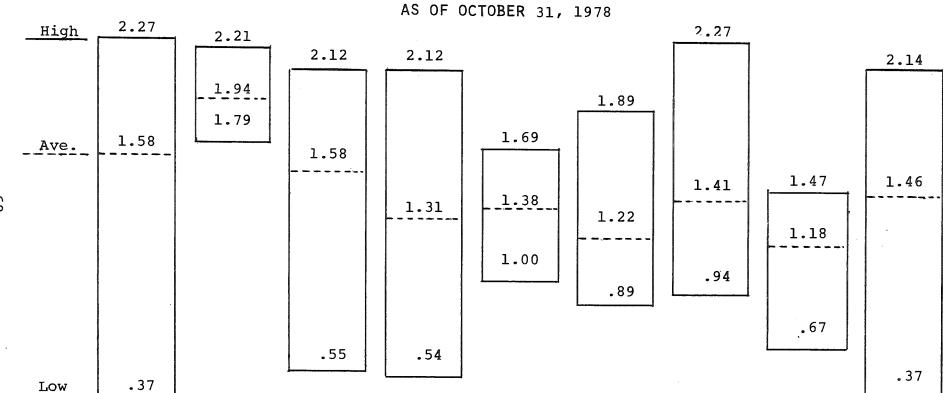

### CRIME RATE BY CLASSIFICATION BY COUNTY

### (RATE PER 1,000 POPULATION)

|              |        |      |         |         |          |         | MOTOR<br>VEHICLE |       |
|--------------|--------|------|---------|---------|----------|---------|------------------|-------|
|              | MURDER | RAPE | ROBBERY | ASSAULT | BURGLARY | LARCENY | THEFT            | TOTAL |
| Androscoggin | .01    | .13  | .45     | 4.32    | 13.62    | 29.88   | 2.61             | 51.03 |
| Aroostook    | .01    | .08  | .12     | .52     | 6.66     | 15.94   | 2.01             | 25.33 |
| Cumberland   | .02    | .15  | .67     | 2.76    | 17.78    | 37.61   | 4.29             | 63.27 |
| Franklin     | -      | .04  | -       | .51     | 11.06    | 21.26   | 1.93             | 34.80 |
| Hancock      | -      | .10  | .15     | .52     | 14.32    | 16.12   | 1.99             | 33.19 |
| Kennebec     | .01    | .18  | .31     | .93     | 10.25    | 22.62   | 1.96             | 36.25 |
| Knox         | .06    | -    | .09     | 1.47    | 11.80    | 29.97   | 2.31             | 45.70 |
| Lincoln      | -      | .13  | -       | 1.34    | 16.28    | 18.03   | 1.38             | 37.15 |
| Oxford       | .04    | .04  | .09     | .87     | 8.69     | 14.02   | 1.55             | 25.30 |
| Penobscot    | .07    | .05  | .32     | .69     | 11.36    | 23.47   | 2.57             | 38.53 |
| Piscataquis  | -      | .06  | -       | .36     | 7.08     | 9.76    | 1.19             | 18.45 |
| Sagadahoc    | .04    | .18  | .37     | 2.23    | 14.07    | 29.93   | 2.49             | 49.30 |
| Somerset     | .02    | .18  | .14     | .93     | 9.10     | 16.40   | 1.15             | 27.91 |
| Waldo        | _      | .07  | .22     | .77     | 13.10    | 13.80   | 2.30             | 30.25 |
| Washington   | .06    | .06  | .06     | 1.88    | 7.83     | 11.85   | 1.22             | 22.94 |
| York         | .03    | .13  | .43     | 1.47    | 13.88    | 24.81   | 2.63             | 43.38 |
| TOTAL        | .03    | .11  | .33     | 1.62    | 12.51    | 24.53   | 2.55             | 41.68 |