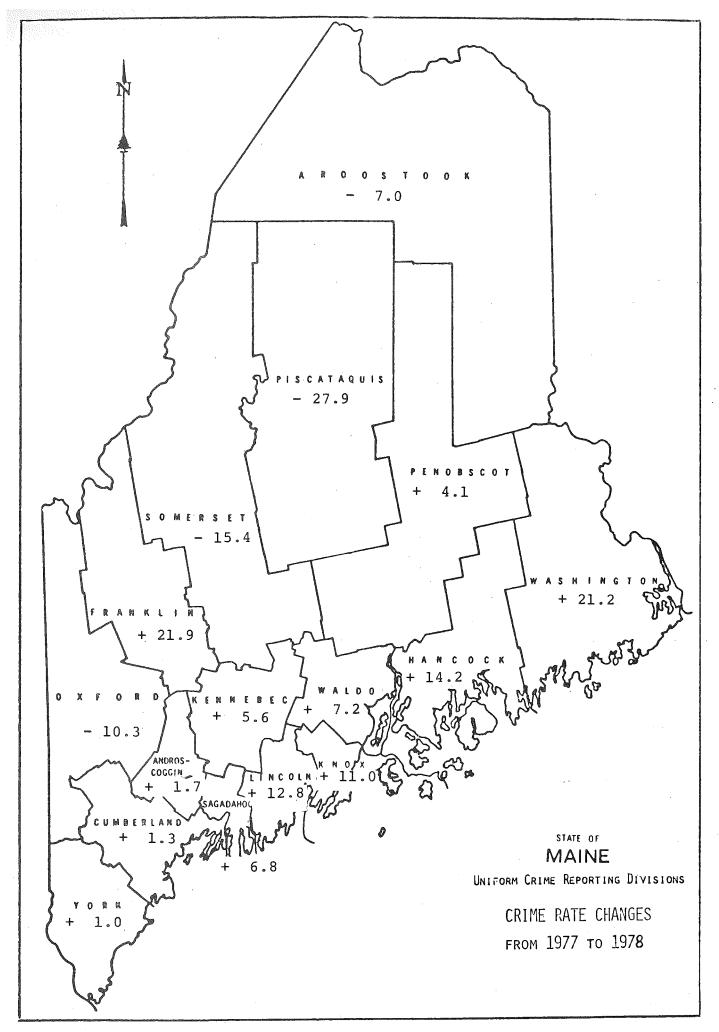

#### INDEX CRIME DATA BY COUNTY JANUARY - DECEMBER, 1977 & 1978

| COUNTY              | ANNUAL<br>CRIME RATE<br>PER 1,000<br>POPULATION | TOTAL<br>INDEX<br>CRIMES | MURDER   | RAPE     | ROBBERY | AGGRAVATED<br>ASSAULT | BURGLARY   | LARCENY        | MOTOR<br>VEHICLE<br>THEFT | PERCENT<br>TOTAL<br>CLEARED<br>BY ARREST | PERCENT OF<br>CLEARANCES<br>INVOLVING<br>ONLY<br>JUVENILES |
|---------------------|-------------------------------------------------|--------------------------|----------|----------|---------|-----------------------|------------|----------------|---------------------------|------------------------------------------|------------------------------------------------------------|
| Androscoggin        | n                                               |                          |          |          |         |                       |            |                |                           |                                          |                                                            |
| 1978                | 51.03                                           | 4,874                    | 1        | 12       | 43      | 414                   | 1,301      | 2,854          | 249                       | 32.7                                     | 34.4                                                       |
| 1977                | 50.93                                           | 4,793                    | 1        | 23       | 54      | 363                   | 1,168      | 2,940          | 244                       | 31.1                                     | 32.4                                                       |
| Aroostook           |                                                 |                          |          |          |         |                       |            | _,             |                           |                                          | 5214                                                       |
| 1978                | 25.33                                           | 2,450                    | 1        | 8        | 12      | 50                    | 644        | 1,541          | 194                       | 37.7                                     | 31.6                                                       |
| 1977                | 26.85                                           | 2,634                    | 2        | 11       | 16      | 106                   | 726        | 1,577          | 196                       | 36.7                                     | 28.3                                                       |
| Cumberland          | <i>c</i>                                        |                          | _        |          |         |                       |            |                |                           |                                          |                                                            |
| 1978<br>1977        | 63.27                                           | 13,016                   | 5        | 30       | 137     | 567                   | 3,657      | 7,737          | 883                       | 23.1                                     | 34.4                                                       |
| Franklin            | 63.08                                           | 12,851                   | 5        | 33       | 160     | 596                   | 3,881      | 7,330          | 846                       | 23.8                                     | 34.6                                                       |
| 1978                | 34.80                                           | 884                      | _        | ,        |         |                       |            |                |                           |                                          |                                                            |
| 1977                | 28.88                                           | 725                      | -        | 1        | - 3     | 13                    | 281        | 540            | 49                        | 31.2                                     | 43.1                                                       |
| Hancock             | 20.00                                           | 123                      |          | -        | 3       | 8                     | 297        | 392            | 25                        | 21.5                                     | 43.6                                                       |
| 1978                | 33.19                                           | 1,351                    | _        | 4        | 6       | 21                    | 583        | 656            | 81                        | 10.0                                     | 20 5                                                       |
| 1977                | 30.02                                           | 1,183                    | 1        | i        | 5       | 19                    | 425        | 651            | 81<br>81                  | 19.9<br>17.5                             | 38.5<br>28.4                                               |
| Kennebec            |                                                 |                          | _        | -        | U U     | 17                    | 165        | 051            | 01                        | 17.5                                     | 20.4                                                       |
| 1978                | 36.25                                           | 3,742                    | 1        | 19       | 32      | 96                    | 1,058      | 2,334          | 202                       | 30.8                                     | 34.9                                                       |
| 1977                | 34.74                                           | 3,544                    | -        | 11       | 26      | 172                   | 876        | 2,248          | 211                       | 27.4                                     | 33.5                                                       |
| Knox                |                                                 |                          | _        |          |         |                       |            |                |                           |                                          |                                                            |
| 1978                | 45.70                                           | 1,522                    | 2        | -        | 3       | 49                    | 393        | 998            | 77                        | 25.6                                     | 34.6                                                       |
| 1977<br>Lincoln     | 42.57                                           | 1,371                    | -        | 3        | 8       | 41                    | 442        | 782            | 95                        | 21.5                                     | 41.4                                                       |
| 1978                | 37.15                                           | 888                      | _        | 3        |         | 20                    |            |                |                           |                                          |                                                            |
| 1977                | 33.20                                           | 787                      | 1        | 2        | -<br>4  | 32<br>20              | 389        | 431            | 33                        | 21.7                                     | 28.0                                                       |
| Oxford              | 55120                                           | 707                      | -        | 2        | 4       | 20                    | 363        | 367            | 30                        | 17.6                                     | 37.4                                                       |
| 1978                | 25.30                                           | 1,159                    | 2        | 2        | 4       | 40                    | 398        | 642            | 71                        | 30.3                                     | 32.7                                                       |
| 1977                | 28.58                                           | 1,292                    | 2        | 3        | 4       | 33                    | 471        | 712            | 67                        | 36.5                                     | 33.3                                                       |
| Penobscot           |                                                 |                          |          |          |         |                       |            |                | 0,                        | 50.5                                     | JJ.J                                                       |
| 1978                | 38.53                                           | 5,241                    | 10       | 7        | 44      | 94                    | 1,545      | 3,192          | 349                       | 24.4                                     | 33.2                                                       |
| 1977<br>Diagonalis  | 37.09                                           | 5,034                    | 2        | 20       | 72      | 61                    | 1,466      | 3,041          | 372                       | 24.2                                     | 29.2                                                       |
| Piscataquis<br>1978 | 10 45                                           | 21.0                     |          | -        |         |                       |            |                |                           |                                          |                                                            |
| 1978                | 18.45<br>25.74                                  | 310<br>430               | -        | 1        | -       | 6                     | 119        | 164            | 20                        | 17.0                                     | 22.6                                                       |
| Sagadahoc           | 23.14                                           | 430                      | -        | 1        | -       | 13                    | 171        | 228            | 17                        | 26.7                                     | 7.0                                                        |
| 1978                | 49.30                                           | 1,346                    | 1        | 5        | 10      | 61                    | 204        |                | ~~                        |                                          |                                                            |
| 1977                | 48.09                                           | 1,260                    | ī        | 5        | 6       | 61<br>46              | 384<br>413 | 817            | 68                        | 25.3                                     | 43.4                                                       |
| Somerset            |                                                 | _,                       | -        | 5        | Ŭ       | 40                    | 415        | 737            | 52                        | 25.6                                     | 22.3                                                       |
| 1978                | 27.91                                           | 1,234                    | 1        | 8        | 6       | 41                    | 402        | 725            | 51                        | 31.1                                     | 37.7                                                       |
| 1977                | 32.78                                           | 1,460                    | 2        | 7        | 9       | 83                    | 550        | 741            | 68                        | 26.7                                     | 23.3                                                       |
| Waldo               |                                                 |                          |          |          |         |                       |            | ••-            | 00                        | 2017                                     | 23.3                                                       |
| 1978                | 30.25                                           | 829                      | -        | 2        | 6       | 21                    | 359        | 378            | 63                        | 19.9                                     | 18.8                                                       |
| 1977<br>Washington  | 28.73                                           | 773                      | 1        | 6        | 4       | 23                    | 329        | 373            | 37                        | 20.5                                     | 29.6                                                       |
| Washington<br>1978  | 22.94                                           | <b>۲ - ۲</b> - ۲         | <b>`</b> | <u>^</u> | ^       |                       | e          |                |                           |                                          |                                                            |
| 1978                | 18.70                                           | 771<br>636               | 2<br>4   | 2<br>3   | 2<br>5  | 63                    | 263        | 398            | 41                        | 39.1                                     | 29.1                                                       |
| York                | 10.10                                           | 050                      | 4        | د        | 5       | 59                    | 225        | 288            | 52                        | 32.3                                     | 23.8                                                       |
| 1978                | 43.38                                           | 5,467                    | 4        | 17       | 54      | 185                   | 1,749      | 2 120          | 222                       | <u></u>                                  |                                                            |
| 1977                | 44.31                                           | 5,415                    | 4        | 18       | 43      | 201                   | 1,786      | 3,126<br>3,077 | 332<br>286                | 21.6                                     | 32.2                                                       |
| TOTALS              |                                                 |                          |          |          |         |                       | 1,000      | 5,077          | 200                       | 23.3                                     | 29.0                                                       |
| 1978                | 41.68                                           | 45,084                   | 30       | 121      | 359     | 1,753                 | 13,525 -   | 26,533         | 2,763                     | 26.3                                     | 34.0                                                       |
| 1977                | 41.29                                           | 44,188                   | 26       | 147      | 419     | 1,844                 | 13,589     | 25.484         | 2.679                     | 25.9                                     | 31.4                                                       |
|                     |                                                 |                          |          |          |         |                       |            |                |                           |                                          |                                                            |

### CRIME RATE BY CLASSIFICATION BY COUNTY

### (RATE PER 1,000 POPULATION)

|              |        |      |         |         |          |         | MOTOR<br>VEHICLE |       |
|--------------|--------|------|---------|---------|----------|---------|------------------|-------|
|              | MURDER | RAPE | ROBBERY | ASSAULT | BURGLARY | LARCENY | THEFT            | TOTAL |
| Androscoggin | .01    | .13  | .45     | 4.32    | 13.62    | 29.88   | 2.61             | 51.03 |
| Aroostook    | .01    | .08  | .12     | .52     | 6.66     | 15.94   | 2.01             | 25.33 |
| Cumberland   | .02    | .15  | .67     | 2.76    | 17.78    | 37.61   | 4.29             | 63.27 |
| Franklin     | -      | .04  | -       | .51     | 11.06    | 21.26   | 1.93             | 34.80 |
| Hancock      | -      | .10  | .15     | .52     | 14.32    | 16.12   | 1.99             | 33.19 |
| Kennebec     | .01    | .18  | .31     | .93     | 10.25    | 22.62   | 1.96             | 36.25 |
| Knox         | .06    | -    | .09     | 1.47    | 11.80    | 29.97   | 2.31             | 45.70 |
| Lincoln      | -      | .13  | -       | 1.34    | 16.28    | 18.03   | 1.38             | 37.15 |
| Oxford       | .04    | .04  | .09     | .87     | 8.69     | 14.02   | 1.55             | 25.30 |
| Penobscot    | .07    | .05  | .32     | .69     | 11.36    | 23.47   | 2.57             | 38.53 |
| Piscataquis  | -      | .06  | -       | .36     | 7.08     | 9.76    | 1.19             | 18.45 |
| Sagadahoc    | .04    | .18  | .37     | 2.23    | 14.07    | 29.93   | 2.49             | 49.30 |
| Somerset     | .02    | .18  | .14     | .93     | 9.10     | 16.40   | 1.15             | 27.91 |
| Waldo        | _      | .07  | .22     | .77     | 13.10    | 13.80   | 2.30             | 30.25 |
| Washington   | .06    | .06  | .06     | 1.88    | 7.83     | 11.85   | 1.22             | 22.94 |
| York         | .03    | .13  | .43     | 1.47    | 13.88    | 24.81   | 2.63             | 43.38 |
| TOTAL        | .03    | .11  | .33     | 1.62    | 12.51    | 24.53   | 2.55             | 41.68 |