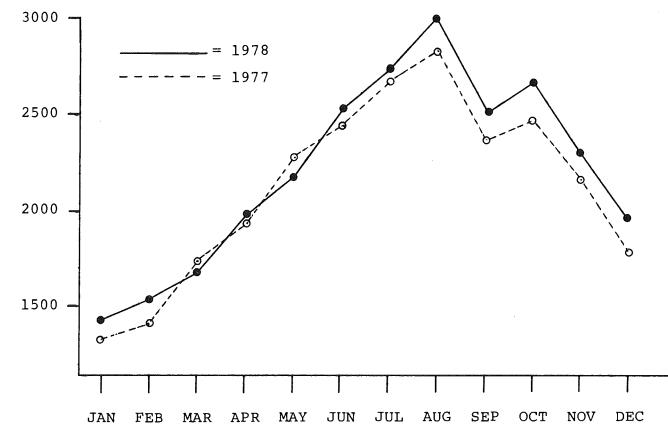

d over.

Larcenies continued their upward trend in the State of Maine. In 1978 there were 26,533 offenses reported compared to 25,484 in 1977 - an increase of 4.1%. Since 1975, the first full year of the Uniform Crime Reporting System, reported larcenies have increased by 3,537 offenses - 15.4%.

Shoplifting increased for the second consecutive year. This offense classification has increased nearly 50% since 1975. There were 1,980 offenses of shoplifting in 1975 compared to 2,961 in 1978.

Larcenies reported in the classifications "From Motor Vehicles" and "Motor Vehicle Parts and Accessories" decreased 7.7% over the 1977-1978 period, while the value decreased 5.2%.

The clearance rate for larceny was 22.8% in 1978 as compared to 22.1% in 1977.

NO. OF OFFENSES COMPARATIVE DATA 1977-1978



## LARCENY

#### JANUARY - DECEMBER 1978

|                                                                                                    | NO.                                     | OF OFFENS                               | SES<br>PERCENT