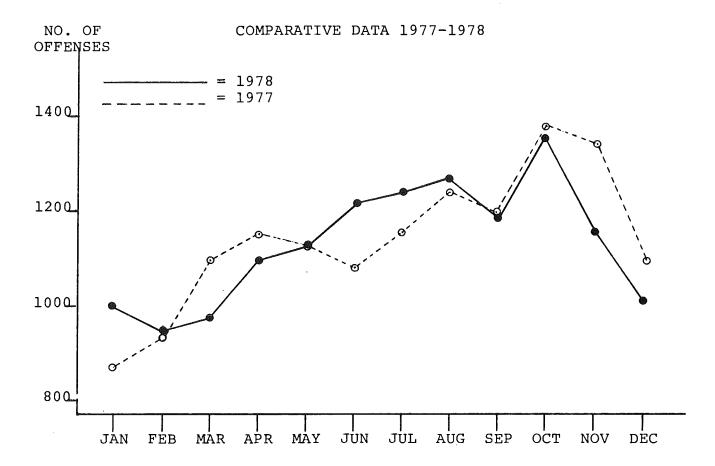

o commit a felony or larceny". Data collection for this offense in Uniform Crime Reporting is recorded in three categories: (1) forcible entry; (2) unlawful entry - no force; and (3) attempted forcible entry.

The offense of burglary continued to show a downward trend in 1978, where 13,525 were reported by law enforcement agencies compared to 13,589 in 1977 and 14,047 in 1976 and 14,443 in 1975. The decrease over the four year period of 918 offenses represents a 6.4% decrease since 1975.

For the comparative years 1978 vs. 1977, burglaries in the nighttime reflect the largest decreases - 387 offenses and \$135,873 in property value stolen.

The total value of property stolen during burglary decreased by \$265,160 in 1978.

Law enforcement agencies show a burglary clearance rate of 24.2%.



# BURGLARY

## JANUARY - DECEMBER, 1978

| TYPE OF BURGLARY          | NUMBER OF | F OFFENSES | PERCENT     |
|---------------------------|-----------|------------|-------------|
|                           | 1977      | 1978       | CHANGE      |
| Forcible Entry            | 10,268    | 9,956      | 3.0-        |
| Unlawful Entry - No Force | 2,228     | 2,551      | 14.5+       |
| Attempted Forcible Entry  | 1,093     | 1,018      | <u>6.9-</u> |
| TOTAL                     | 13,589    | 13,525     | 0.5-        |

# TIME OF DAY

| CLASSIFICATION                        | NO. OF<br>1977          | OFFENSES<br>1978        | PERCENT<br>CHANGE     | ТОТАL<br>1977                       | VALUE<br>1978 | PERCENT<br>CHANGE     |
|---------------------------------------|---------------------