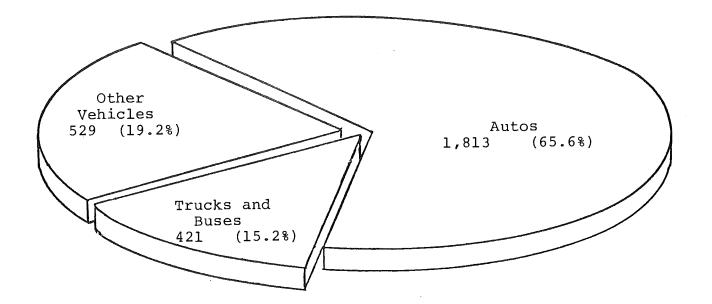

- \* ROBBERY: IN 1978, ROBBERIES SHOW A SHARP DECREASE WHEN COMPARED TO 1977 AND 1976. THERE WERE 359 OFFENSES REPORTED IN 1978: 419 OFFENSES REPORTED IN 1977: AND 406 REPORTED IN 1976. (SEE PAGE 26)
- \* AGGRAVATED ASSAULT: THE OFFENSE OF AGGRAVATED ASSAULT DECREASED BY 4.9% IN 1978. (SEE PAGE 30)
- \* BURGLARY: THE OFFENSE OF BURGLARY CONTINUED TO DECREASE IN 1978. SINCE 1975, BURGLARIES HAVE DECREASED BY 918 OFFENSES OR 6.4%. (SEE PAGE 34)
- \* LARCENY: THE OFFENSE OF LARCENY CONTINUES TO BE A MAJOR PROBLEM IN THE STATE OF MAINE. IN 1978 THERE WERE 26,533 OFFENSES REPORTED AS COMPARED TO 25,484 IN 1977 - AN INCREASE OF 4.1%. (SEE PAGE 38)
- \* MOTOR VEHICLE THEFT: WHILE MOTOR VEHICLE THEFTS HAVE RISEN AT AN ALARMING RATE OVER THE PAST FOUR YEARS, THEFTS IN THE CATEGORY "OTHER VEHICLES AND TRUCKS AND BUSES HAVE RISEN EVEN FASTER. SINCE 1975, THEFTS IN THESE CATEGORIES HAVE RISEN 124% AND 87% RESPECTIVELY. (SEE PAGE 42)
- \* STOLEN/RECOVERED PROPERTY: THE 1978 RECOVERY RATE OF STOLEN PROPERTY IN THE STATE OF MAINE WAS 47.9% COMPARED TO 42.6% IN 1977. (SEE PAGE 45)
- \* CLEARANCE RATE: THE CLEARANCE RATE CONTINUED TO IMPROVE. IN 1978 THE CLEARANCE RATE WAS 26.3% COMPARED TO 25.9% IN 1977. (SEE PAGE 51)
- \* ARREST DATA: ARRESTS OF 18 AND 19 YEAR OLDS FOR VIOLATION OF LIQUOR LAWS ROSE DRAMATICALLY IN 1978. IN THIS AGE GROUP A TOTAL OF 963 ARRESTS WERE MADE FOR THIS OFFENSE IN 1978 COMPARED TO 344 IN 1977 – AN INCREASE OF 180%. (SEE PAGE 63)