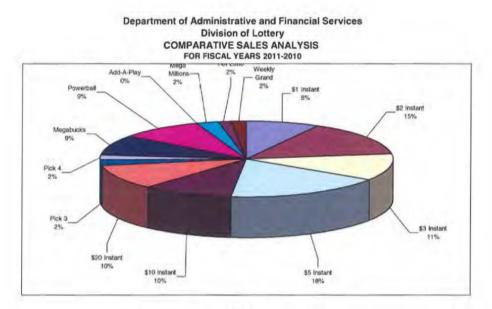

## Department of Administrative and Financial Services Division of Lottery Comparative Statements of Income and Expense For Fiscal Years ending June 30,

| SALES                                                                                                                                                  |                      | -  | 2011                                                                                                         | a          | % of<br>Sales                                                                  |    | 2010                                                                                                             | % of<br>Sales                                                                | % Change<br>2010 to 2011                                                                |
|--------------------------------------------------------------------------------------------------------------------------------------------------------|----------------------|----|--------------------------------------------------------------------------------------------------------------|------------|--------------------------------------------------------------------------------|----|------------------------------------------------------------------------------------------------------------------|------------------------------------------------------------------------------|-----------------------------------------------------------------------------------------|
| Instant Tickets<br>\$1 Instant<br>Heritage Game<br>\$2 Instant<br>\$3 Instant<br>\$5 Instant<br>\$10 Instant<br>\$20 Instant                           | Total Instant        | \$ | 17,005,446<br>2,325,493<br>31,801,564<br>24,348,639<br>37,462,885<br>21,653,500<br>22,349,460<br>156,946,987 |            | 7.86%<br>1.07%<br>14.69%<br>11.25%<br>17.31%<br>10.01%<br>10.33%<br>72.52%     |    | 18,050,958<br>2,286,077<br>32,428,162<br>22,560,768<br>32,349,264<br>21,057,900<br>23,386,320<br>152,119,449     | 8,32%<br>1.05%<br>14.94%<br>10,40%<br>14.91%<br>9,70%<br>10,78%<br>70,09%    | (5.79%)<br>1.72%<br>(1.93%)<br>7.92%<br>15.81%<br>2.83%<br>(4.43%)<br>3,17%             |
| Online Games<br>Pick 3<br>Pick 4<br>Megabucks<br>Powerball<br>Add-A-Play<br>Weekly Grand<br>Hot Lotto<br>Mega Millions                                 | Total Online         | \$ | 5,337,802<br>4,167,593<br>18,276,265<br>19,764,772<br>3,408,999<br>3,213,016<br>5,310,820<br>59,479,267      | (7)        | 2.47%<br>1.93%<br>8.44%<br>9.13%<br>0.00%<br>1.58%<br>1.48%<br>2.45%<br>27.48% |    | 5,000,577<br>3,974,518<br>23,871,567<br>24,416,553<br>826,853<br>3,421,470<br>2,879,562<br>522,024<br>64,913,124 | 2.30%<br>1.83%<br>11.00%<br>11.25%<br>0.38%<br>1.58%<br>N/A<br>N/A<br>29.91% | 6.74%<br>4.86%<br>(23.44%)<br>(19.05%)<br>(100.00%)<br>(0.36%)<br>N/A<br>N/A<br>(8.37%) |
|                                                                                                                                                        | Total Ticket Sales   | \$ | 216,426,254                                                                                                  |            | 100.00%                                                                        | s  | 217,032,573                                                                                                      | 100.00%                                                                      |                                                                                         |
| Misc Sales<br>Sale of Clothing                                                                                                                         |                      | \$ | 74                                                                                                           |            | N/A                                                                            | \$ | 99                                                                                                               | N/A                                                                          |                                                                                         |
| OTHER INCOME<br>Distribution Expenses paid<br>Expired Instant Prize Reser<br>Expired Instant Prize Reser<br>Interest Income - Tri State<br>Misc Income | ve                   | \$ | 58,138<br>2,303,323<br>78,346<br>34,474<br>(912,939)<br><b>1,561,34</b> 1                                    | (8)<br>(8) | 0.03%<br>1.06%<br>0.04%<br>0.02%<br>-0.42%<br>0.72%                            |    | 57,152<br>1,788,695<br>112,659<br>5,576<br>643,393<br><b>2,607,475</b>                                           | 0.03%<br>0.82%<br>0.05%<br>0.00%<br>0.30%<br>1.20%                           | 1,73%<br>28,77%<br>(30,45%)<br>518,22%<br>(241,89%)<br>(40,12%)                         |
|                                                                                                                                                        | Total Receipts       | \$ | 217,987,669                                                                                                  |            | ,                                                                              | \$ | 219,640,147                                                                                                      |                                                                              | (0.75%)                                                                                 |
| EXPENSES<br>Cost of Goods Sold<br>Maine Operating Expenses<br>Tri-State Operating Expenses<br>Heritage Game Expenses                                   | es<br>Total Expenses | \$ | 159,572,863<br>3,956,948<br>2,506,220<br>1,758,015<br><b>167,794,046</b>                                     | (9)        | 73.73%<br>1.83%<br>1.16%<br>0.81%<br>77.53%                                    |    | 158,348,916<br>3,925,166<br>2,765,798<br>1,728,947<br>166,768,827                                                | 72.96%<br>1.81%<br>1.27%<br>0.80%<br>76.84%                                  | 0.77%<br>0.81%<br>(9.39%)<br>1.68%<br>0.61%                                             |
| Transfer to General Fund<br>Transfer to Fish & Wildlife                                                                                                | Total Transfer       | \$ | 49,547,800<br>645,824<br><b>50,193,624</b>                                                                   |            | 22.89%<br>0.30%<br>23.19%                                                      |    | 52,201,531<br>669,789<br><b>52,871,320</b>                                                                       | 24.05%<br>0.31%<br>24.36%                                                    | (5.08%)<br>(3.58%)<br>(5.06%)                                                           |
| Changes from FY 2010 to FY 20<br>Sales:<br>Instant<br>Online<br>Total<br>Cost of Goods Sold<br>Maine Operating Expenses                                | 11                   |    | Dollars<br>4,827,539<br>(5,433,858)<br>(606,319)<br>1,223,947<br>31,782                                      |            | %<br>3.17%<br>(8.37%)<br>(0.28%)<br>0.77%<br>0.81%                             |    |                                                                                                                  |                                                                              |                                                                                         |