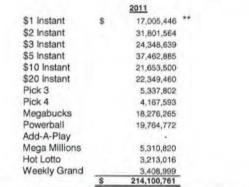

#### **Consolidated Statements** Historical Sales compared to Transfers 1 **Division of Lottery Statements Comparative Balance Sheet** 2 Comparative Statements of Income and Expense 3 Comparative Heritage Game Income Statement 4 Comparative Maine Operating Expense Schedule 5 Comparative Costs of Goods Sold Schedule 6 **Online Games** 7 Instant Tickets 8 Comparative Sales Analysis Graph 9 Gross Profit Comparison Graph 10 Lottery Operations Footnotes 11 - 12

## Department of Administrative and Financial Services Division of Lottery Comparative Statements of Income and Expense For Fiscal Years ending June 30,

| SALES                                                                                                                                                  |                      | -  | 2011                                                                                                         | a          | % of<br>Sales                                                                  |    | 2010                                                                                                             | % of<br>Sales                                                                | % Change<br>2010 to 2011                                                                |
|--------------------------------------------------------------------------------------------------------------------------------------------------------|----------------------|----|--------------------------------------------------------------------------------------------------------------|------------|--------------------------------------------------------------------------------|----|------------------------------------------------------------------------------------------------------------------|------------------------------------------------------------------------------|-----------------------------------------------------------------------------------------|
| Instant Tickets<br>\$1 Instant<br>Heritage Game<br>\$2 Instant<br>\$3 Instant<br>\$5 Instant<br>\$10 Instant<br>\$20 Instant                           | Total Instant        | \$ | 17,005,446<br>2,325,493<br>31,801,564<br>24,348,639<br>37,462,885<br>21,653,500<br>22,349,460<br>156,946,987 |            | 7.86%<br>1.07%<br>14.69%<br>11.25%<br>17.31%<br>10.01%<br>10.33%<br>72.52%     |    | 18,050,958<br>2,286,077<br>32,428,162<br>22,560,768<br>32,349,264<br>21,057,900<br>23,386,320<br>152,119,449     | 8,32%<br>1.05%<br>14.94%<br>10,40%<br>14.91%<br>9,70%<br>10,78%<br>70,09%    | (5.79%)<br>1.72%<br>(1.93%)<br>7.92%<br>15.81%<br>2.83%<br>(4.43%)<br>3,17%             |
| Online Games<br>Pick 3<br>Pick 4<br>Megabucks<br>Powerball<br>Add-A-Play<br>Weekly Grand<br>Hot Lotto<br>Mega Millions                                 | Total Online         | \$ | 5,337,802<br>4,167,593<br>18,276,265<br>19,764,772<br>3,408,999<br>3,213,016<br>5,310,820<br>59,479,267      | (7)        | 2.47%<br>1.93%<br>8.44%<br>9.13%<br>0.00%<br>1.58%<br>1.48%<br>2.45%<br>27.48% |    | 5,000,577<br>3,974,518<br>23,871,567<br>24,416,553<br>826,853<br>3,421,470<br>2,879,562<br>522,024<br>64,913,124 | 2.30%<br>1.83%<br>11.00%<br>11.25%<br>0.38%<br>1.58%<br>N/A<br>N/A<br>29.91% | 6.74%<br>4.86%<br>(23.44%)<br>(19.05%)<br>(100.00%)<br>(0.36%)<br>N/A<br>N/A<br>(8.37%) |
|                                                                                                                                                        | Total Ticket Sales   | \$ | 216,426,254                                                                                                  |            | 100.00%                                                                        | s  | 217,032,573                                                                                                      | 100.00%                                                                      |                                                                                         |
| Misc Sales<br>Sale of Clothing                                                                                                                         |                      | \$ | 74                                                                                                           |            | N/A                                                                            | \$ | 99                                                                                                               | N/A                                                                          |                                                                                         |
| OTHER INCOME<br>Distribution Expenses paid<br>Expired Instant Prize Reser<br>Expired Instant Prize Reser<br>Interest Income - Tri State<br>Misc Income | ve                   | \$ | 58,138<br>2,303,323<br>78,346<br>34,474<br>(912,939)<br><b>1,561,34</b> 1                                    | (8)<br>(8) | 0.03%<br>1.06%<br>0.04%<br>0.02%<br>-0.42%<br>0.72%                            |    | 57,152<br>1,788,695<br>112,659<br>5,576<br>643,393<br><b>2,607,475</b>                                           | 0.03%<br>0.82%<br>0.05%<br>0.00%<br>0.30%<br>1.20%                           | 1,73%<br>28,77%<br>(30,45%)<br>518,22%<br>(241,89%)<br>(40,12%)                         |
|                                                                                                                                                        | Total Receipts       | \$ | 217,987,669                                                                                                  |            | ,                                                                              | \$ | 219,640,147                                                                                                      |                                                                              | (0.75%)                                                                                 |
| EXPENSES<br>Cost of Goods Sold<br>Maine Operating Expenses<br>Tri-State Operating Expenses<br>Heritage Game Expenses                                   | es<br>Total Expenses | \$ | 159,572,863<br>3,956,948<br>2,506,220<br>1,758,015<br><b>167,794,046</b>                                     | (9)        | 73.73%<br>1.83%<br>1.16%<br>0.81%<br>77.53%                                    |    | 158,348,916<br>3,925,166<br>2,765,798<br>1,728,947<br>166,768,827                                                | 72.96%<br>1.81%<br>1.27%<br>0.80%<br>76.84%                                  | 0.77%<br>0.81%<br>(9.39%)<br>1.68%<br>0.61%                                             |
| Transfer to General Fund<br>Transfer to Fish & Wildlife                                                                                                | Total Transfer       | \$ | 49,547,800<br>645,824<br><b>50,193,624</b>                                                                   |            | 22.89%<br>0.30%<br>23.19%                                                      |    | 52,201,531<br>669,789<br><b>52,871,320</b>                                                                       | 24.05%<br>0.31%<br>24.36%                                                    | (5.08%)<br>(3.58%)<br>(5.06%)                                                           |
| Changes from FY 2010 to FY 20<br>Sales:<br>Instant<br>Online<br>Total<br>Cost of Goods Sold<br>Maine Operating Expenses                                | 11                   |    | Dollars<br>4,827,539<br>(5,433,858)<br>(606,319)<br>1,223,947<br>31,782                                      |            | %<br>3.17%<br>(8.37%)<br>(0.28%)<br>0.77%<br>0.81%                             |    |                                                                                                                  |                                                                              |                                                                                         |