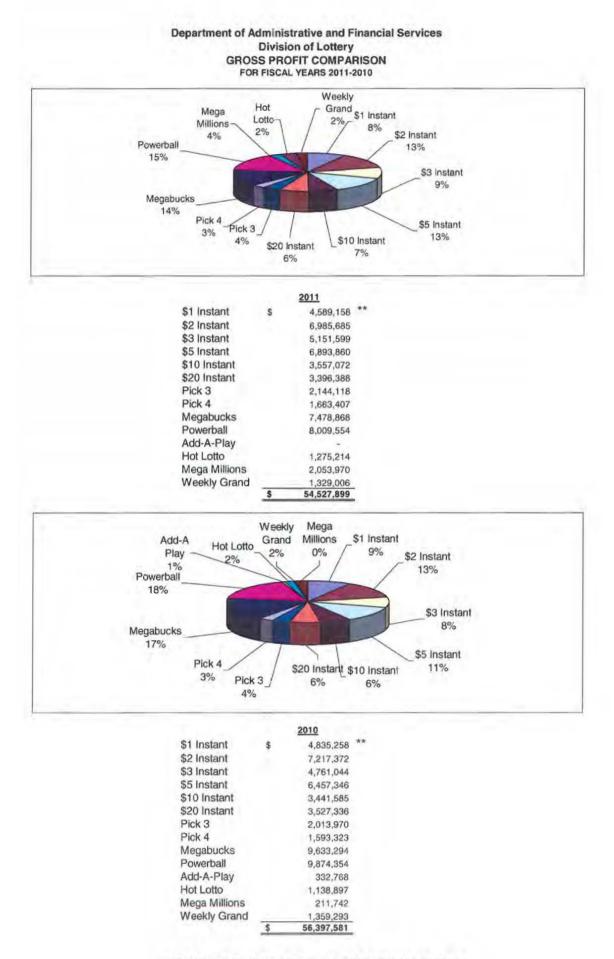

#### **Consolidated Statements** Historical Sales compared to Transfers 1 **Division of Lottery Statements Comparative Balance Sheet** 2 Comparative Statements of Income and Expense 3 Comparative Heritage Game Income Statement 4 Comparative Maine Operating Expense Schedule 5 Comparative Costs of Goods Sold Schedule 6 **Online Games** 7 Instant Tickets 8 Comparative Sales Analysis Graph 9 Gross Profit Comparison Graph 10 Lottery Operations Footnotes 11 - 12

## Department of Administrative and Financial Services Division of Lottery Comparative Statements of Income and Expense For Fiscal Years ending June 30,

| SALES                                                                                                                                                  |                      | -  | 2011                                                                                                         | a          | % of<br>Sales                                                                  |    | 2010                                                                                                             | % of<br>Sales                                                                | % Change<br>2010 to 2011                                                                |
|--------------------------------------------------------------------------------------------------------------------------------------------------------|----------------------|----|--------------------------------------------------------------------------------------------------------------|------------|--------------------------------------------------------------------------------|----|------------------------------------------------------------------------------------------------------------------|------------------------------------------------------------------------------|-----------------------------------------------------------------------------------------|
| Instant Tickets<br>\$1 Instant<br>Heritage Game<br>\$2 Instant<br>\$3 Instant<br>\$5 Instant<br>\$10 Instant<br>\$20 Instant                           | Total Instant        | \$ | 17,005,446<br>2,325,493<br>31,801,564<br>24,348,639<br>37,462,885<br>21,653,500<br>22,349,460<br>156,946,987 |            | 7.86%<br>1.07%<br>14.69%<br>11.25%<br>17.31%<br>10.01%<br>10.33%<br>72.52%     |    | 18,050,958<br>2,286,077<br>32,428,162<br>22,560,768<br>32,349,264<br>21,057,900<br>23,386,320<br>152,119,449     | 8,32%<br>1.05%<br>14.94%<br>10,40%<br>14.91%<br>9,70%<br>10,78%<br>70,09%    | (5.79%)<br>1.72%<br>(1.93%)<br>7.92%<br>15.81%<br>2.83%<br>(4.43%)<br>3,17%             |
| Online Games<br>Pick 3<br>Pick 4<br>Megabucks<br>Powerball<br>Add-A-Play<br>Weekly Grand<br>Hot Lotto<br>Mega Millions                                 | Total Online         | \$ | 5,337,802<br>4,167,593<br>18,276,265<br>19,764,772<br>3,408,999<br>3,213,016<br>5,310,820<br>59,479,267      | (7)        | 2.47%<br>1.93%<br>8.44%<br>9.13%<br>0.00%<br>1.58%<br>1.48%<br>2.45%<br>27.48% |    | 5,000,577<br>3,974,518<br>23,871,567<br>24,416,553<br>826,853<br>3,421,470<br>2,879,562<br>522,024<br>64,913,124 | 2.30%<br>1.83%<br>11.00%<br>11.25%<br>0.38%<br>1.58%<br>N/A<br>N/A<br>29.91% | 6.74%<br>4.86%<br>(23.44%)<br>(19.05%)<br>(100.00%)<br>(0.36%)<br>N/A<br>N/A<br>(8.37%) |
|                                                                                                                                                        | Total Ticket Sales   | \$ | 216,426,254                                                                                                  |            | 100.00%                                                                        | s  | 217,032,573                                                                                                      | 100.00%                                                                      |                                                                                         |
| Misc Sales<br>Sale of Clothing                                                                                                                         |                      | \$ | 74                                                                                                           |            | N/A                                                                            | \$ | 99                                                                                                               | N/A                                                                          |                                                                                         |
| OTHER INCOME<br>Distribution Expenses paid<br>Expired Instant Prize Reser<br>Expired Instant Prize Reser<br>Interest Income - Tri State<br>Misc Income | ve                   | \$ | 58,138<br>2,303,323<br>78,346<br>34,474<br>(912,939)<br><b>1,561,34</b> 1                                    | (8)<br>(8) | 0.03%<br>1.06%<br>0.04%<br>0.02%<br>-0.42%<br>0.72%                            |    | 57,152<br>1,788,695<br>112,659<br>5,576<br>643,393<br><b>2,607,475</b>                                           | 0.03%<br>0.82%<br>0.05%<br>0.00%<br>0.30%<br>1.20%                           | 1,73%<br>28,77%<br>(30,45%)<br>518,22%<br>(241,89%)<br>(40,12%)                         |
|                                                                                                                                                        | Total Receipts       | \$ | 217,987,669                                                                                                  |            | ,                                                                              | \$ | 219,640,147                                                                                                      |                                                                              | (0.75%)                                                                                 |
| EXPENSES<br>Cost of Goods Sold<br>Maine Operating Expenses<br>Tri-State Operating Expenses<br>Heritage Game Expenses                                   | es<br>Total Expenses | \$ | 159,572,863<br>3,956,948<br>2,506,220<br>1,758,015<br><b>167,794,046</b>                                     | (9)        | 73.73%<br>1.83%<br>1.16%<br>0.81%<br>77.53%                                    |    | 158,348,916<br>3,925,166<br>2,765,798<br>1,728,947<br>166,768,827                                                | 72.96%<br>1.81%<br>1.27%<br>0.80%<br>76.84%                                  | 0.77%<br>0.81%<br>(9.39%)<br>1.68%<br>0.61%                                             |
| Transfer to General Fund<br>Transfer to Fish & Wildlife                                                                                                | Total Transfer       | \$ | 49,547,800<br>645,824<br><b>50,193,624</b>                                                                   |            | 22.89%<br>0.30%<br>23.19%                                                      |    | 52,201,531<br>669,789<br><b>52,871,320</b>                                                                       | 24.05%<br>0.31%<br>24.36%                                                    | (5.08%)<br>(3.58%)<br>(5.06%)                                                           |
| Changes from FY 2010 to FY 20<br>Sales:<br>Instant<br>Online<br>Total<br>Cost of Goods Sold<br>Maine Operating Expenses                                | 11                   |    | Dollars<br>4,827,539<br>(5,433,858)<br>(606,319)<br>1,223,947<br>31,782                                      |            | %<br>3.17%<br>(8.37%)<br>(0.28%)<br>0.77%<br>0.81%                             |    |                                                                                                                  |                                                                              |                                                                                         |