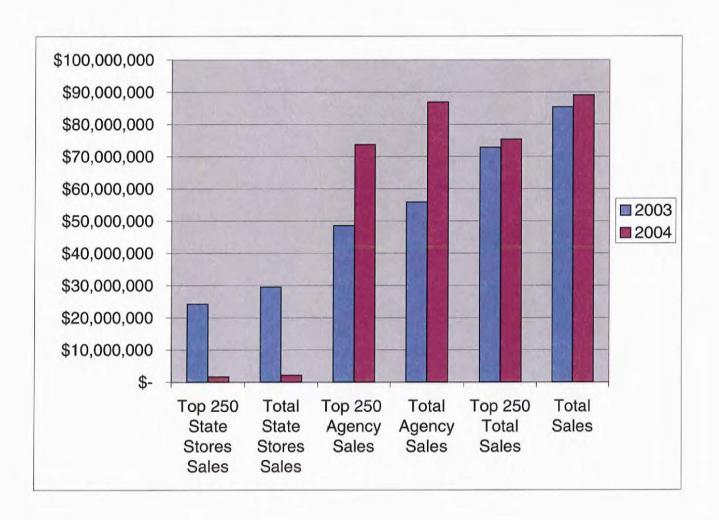

#### For Fiscal Years 1981 - 2004

| Fiscal<br>Year | Liquor<br>Sales | Lottery<br>Sales | Heritage<br>Sales | Total<br>Sales |
|----------------|-----------------|------------------|-------------------|----------------|
| 2004           | 89,054,685      | 182,645,792      | 3,228,538         | 274,929,015    |
| 2003           | 85,395,495      | 161,689,836      | 2,943,273         | 250,028,605    |
| 2002           | 81,576,220      | 152,828,875      | 5,079,880         | 239,484,975    |
| 2001           | 79,647,455      | 140,635,023      | 5,955,682         | 226,238,160    |
| 2000           | 76,599,135      | 143,134,147      | 4,779,464         | 224,512,746    |
| 1999           | 72,382,945      | 137,529,119      | 7,057,795         | 216,969,859    |
| 1998           | 70,426,846      | 144,670,300      | 4,219,798         | 219,316,944    |
| 1997           | 68,075,556      | 142,040,139      | 4,214,863         | 214,330,558    |
| 1996           | 68,181,524      | 143,185,328      | 5,504,375         | 216,871,227    |
| 1995           | 68,112,331      | 153,204,327      |                   | 221,316,658    |
| 1994           | 71,186,901      | 145,197,086      |                   | 216,383,987    |
| 1993           | 72,839,701      | 118,074,110      |                   | 190,913,811    |
| 1992           | 72,479,842      | 114,055,219      |                   | 186,535,061    |
| 1991           | 72,874,629      | 96,325,468       |                   | 169,200,097    |
| 1990           | 72,967,171      | 98,495,282       |                   | 171,462,453    |
| 1989           | 73,268,332      | 96,318,720       |                   | 169,587,052    |
| 1988           | 71,845,410      | 82,462,597       |                   | 154,308,007    |
| 1987           | 70,837,908      | 58,083,496       |                   | 128,921,404    |
| 1986           | 67,510,553      | 38,751,719       |                   | 106,262,272    |
| 1985           | 66,366,207      | 15,945,976       |                   | 82,312,183     |
| 1984           | 67,978,001      | 15,958,189       |                   | 83,936,190     |
| 1983           | 66,449,035      | 13,073,997       |                   | 79,523,032     |
| 1982           | 65,974,921      | 9,658,095        |                   | 75,633,016     |
| 1981           | 64,448,224      | 6,369,909        |                   | 70,818,133     |

| Fiscal<br>Year | Liquor<br>Transfer | Lottery<br>Transfer |     | Heritage<br>Transfer | Adjustment |     | Total<br>Transferred | % of<br>Sales |
|----------------|--------------------|---------------------|-----|----------------------|------------|-----|----------------------|---------------|
| 2004           | 28,957,966         | 41,752,637          |     | 774,917              |            |     | 71,485,520           | 26.00%        |
| 2003           | 27,749,668         | 39,442,111          |     | 811,296              |            |     | 68,003,075           | 27.20%        |
| 2002           | 26,821,646         | 39,317,891          |     | 1,171,888            |            |     | 67,311,425           | 28.11%        |
| 2001           | 25,860,058         | 35,450,105          |     | 1,389,111            |            |     | 62,699,274           | 27.71%        |
| 2000           | 26,067,375 *       | 38,125,786          |     | 1,427,972            | 26,869     | *   | 65,648,002           | 29.24%        |
| 1999           | 21,255,952         | 39,620,893          |     | 1,749,542            |            |     | 62,626,387           | 28.86%        |
| 1998           | 22,139,996         | 40,642,623          | **  | 1,104,635            | 99,432     | **  | 63,986,686           | 29.18%        |
| 1997           | 22,250,530         | 40,548,253          | www | 1,068,469            | 169,402    | *** | 64,036,654           | 29.88%        |
| 1996           | 23,085,031         | 37,757,632          |     | 1,617,105            |            |     | 62,459,768           | 28.80%        |
| 1995           | 21,785,740         | 41,185,167          |     |                      |            |     | 62,970,907           | 28.45%        |
| 1994           | 23,755,033         | 44,616,761          |     |                      |            |     | 68,371,794           | 31.60%        |
| 1993           | 34,747,869         | 36,513,230          |     |                      |            |     | 71,261,099           | 37.33%        |
| 1992           | 36,433,046         | 35,434,002          |     |                      |            |     | 71,867,048           | 38.53%        |
| 1991           | 34,820,114         | 29,363,064          |     |                      |            |     | 64,183,178           | 37.93%        |
| 1990           | 34,194,145         | 30,543,755          |     |                      |            |     | 64,737,900           | 37.76%        |
| 1989           | 36,941,611         | 30,407,319          |     |                      |            |     | 67,348,930           | 39.71%        |
| 1988           | 33,778,889         | 27,266,282          |     |                      |            |     | 61,045,171           | 39.56%        |
| 1987           | 35,293,903         | 18,205,948          |     |                      |            |     | 53,499,851           | 41.50%        |
| 1986           | 33,297,681         | 11,845,910          |     |                      |            |     | 45,143,591           | 42.48%        |
| 1985           | 32,950,447         | 4,422,746           |     |                      |            |     | 37,373,193           | 45.40%        |
| 1984           | 32,532,203         | 4,515,771           |     |                      |            |     | 37,047,974           | 44.14%        |
| 1983           | 32,237,658         | 3,693,744           |     |                      |            |     | 35,931,402           | 45.18%        |
| 1982           | 31,625,937         | 2,384,850           |     |                      |            |     | 34,010,787           | 44.97%        |
| 1981           | 30,067,763         | 1,093,110           |     |                      |            |     | 31,160,873           | 44.00%        |