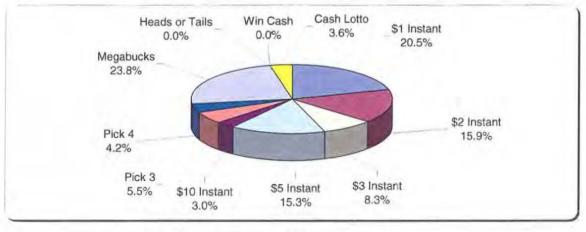

e and Financial Services Division of Lottery

### Department of Administrative and Financial Services Division of Lottery

#### GROSS PROFIT COMPARISON

FOR FISCAL YEARS 2004-2003



|                | 2004             |     |
|----------------|------------------|-----|
| \$1 Instant    | \$<br>8,446,495  | * 4 |
| \$2 Instant    | 6,946,743        |     |
| \$3 Instant    | 3,221,755        |     |
| \$5 Instant    | 5,801,905        |     |
| \$10 Instant   | 5,764,145        |     |
| Pick 3         | 2,459,916        |     |
| Pick 4         | 1,863,698        |     |
| Megabucks      | 8,423,818        |     |
| Heads or Tails | 873,290          |     |
| Win Cash       | (8)              |     |
| Cash Lotto     | <br>496,237      |     |
|                | \$<br>44,297,993 |     |



|                | 2003              |
|----------------|-------------------|
| \$1 Instant    | \$<br>8,805,670 * |
| \$2 Instant    | 6,822,059         |
| \$3 Instant    | 3,542,024         |
| \$5 Instant    | 6,551,119         |
| \$10 Instant   | 1,300,257         |
| Pick 3         | 2,373,700         |
| Pick 4         | 1,787,625         |
| Megabucks      | 10,193,762        |
| Heads or Tails | 7                 |
| Win Cash       | (75)              |
| Cash Lotto     | 1,531,547         |
|                | \$<br>42,907,688  |

<sup>\*\*</sup>Excludes Heritage Games and Promotional Sales

# Maine Bureau of ALCOHOLIC BEVERAGES



Maine is one of 19 Jurisdictions which regulates beverage alcohol within its borders. By controlling this product, the State is the only entity that