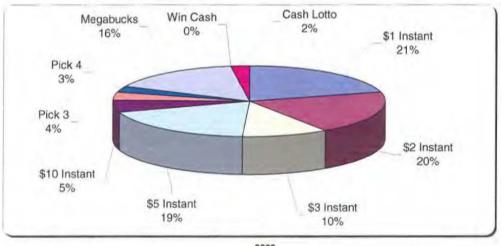

age Game

### Department of Administrative and Financial Services Division of Lottery

### Department of Administrative and Financial Services Division of Lottery

#### COMPARATIVE SALES ANALYSIS

FOR FISCAL YEARS 2004-2003



|                | 2004              |    |
|----------------|-------------------|----|
| \$1 Instant    | \$<br>32,718,707  | ** |
| \$2 Instant    | 32,224,674        |    |
| \$3 Instant    | 14,809,851        |    |
| \$5 Instant    | 28,102,965        |    |
| \$10 Instant   | 39,460,380        |    |
| Pick 3         | 6,201,904         |    |
| Pick 4         | 4,765,209         |    |
| Megabucks      | 20,921,590        |    |
| Heads or Tails | 2,207,860         |    |
| Cash Lotto     | 1,232,652         |    |
|                | \$<br>182,645,792 |    |



|              | 2003              |    |
|--------------|-------------------|----|
| \$1 Instant  | \$<br>33,629,278  | ** |
| \$2 Instant  | 31,808,208        |    |
| \$3 Instant  | 16,721,016        |    |
| \$5 Instant  | 31,093,995        |    |
| \$10 Instant | 8,733,650         |    |
| Pick 3       | 5,953,983         |    |
| Pick 4       | 4,639,201         |    |
| Megabucks    | 25,295,739        |    |
| Win Cash     |                   |    |
| Cash Lotto   | 3,814,766         |    |
|              | \$<br>161,689,836 |    |

<sup>\*\*</sup>Excludes Heritage Games and Promotional Sales

### Department of Administrative and Financial Services Division of Lottery

### Department of Administrative and Financial Services Division of Lottery

#### GROSS PROFIT COMPARISON

FOR F