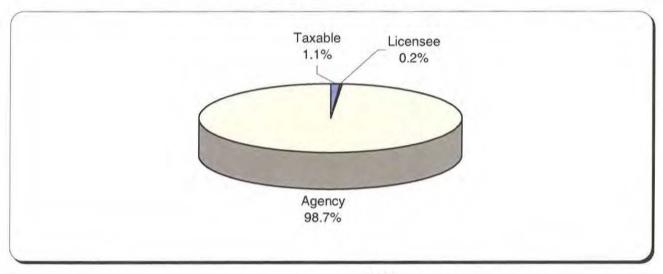

3          |
| 76 North Windham             | CLOSED |    | (6,705)    |     | 468,283          |
| 84 Auburn                    | CLOSED | _  | (33,796)   |     | 855,515          |
| Total Net Income (Loss       | s)     | \$ | 100,722    | **  | \$<br>7,265,468  |
| Merchandising Dep            | t      | \$ | 27,275,415 | *** | \$<br>18,866,658 |
| Total Net Income (Loss       | 5)     | \$ | 27,376,137 | *** | \$<br>26,132,126 |

<sup>\*\*</sup> For comparative detail that includes all stores see page 19.

<sup>\*\*\*</sup> For more detail on the Merchandising Unit see page 18.

<sup>\*\*\*\*\*</sup> To review the detail of Net Sales see page 17.

# Department of Administrative and Financial Services Bureau of Alcoholic Beverages COMPARATIVE SALES ANALYSIS FOR FISCAL YEARS 2004-2003



Taxable 992,358
Licensee 157,359
Agency 87,904,967



Taxable 8,141,394
Licensee 1,647,322
Agency 75,606,780

85,395,495

# Department of Administrative and Financial Services Bureau of Alcoholic Beverages COMPARATIVE SALES ANALYSIS FOR FISCAL YEARS 2004-2003



|                     | 2004             |
|---------------------|------------------|
| <b>Total Stores</b> | \$<br>2,126,193  |
| Merchandising       | 86,928,492       |
|                     | \$<br>89,054,685 |



| 2003             |
|------------------|
| \$<br>29,523,643 |
| 55,871,852       |
| \$<br>85,395,495 |
|                  |

### Department of Administrative and Financial Services Bureau of Alcoholic Beverages TOP 250 SALES ANALYSIS FOR FISCAL YEARS 2004-2003

| Year | op 250 State<br>tores Sales | Total State<br