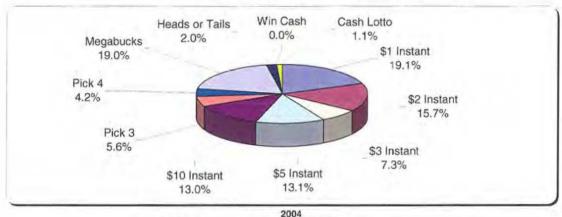

|    |
|--------------|-------------------|----|
| \$1 Instant  | \$<br>33,629,278  | ** |
| \$2 Instant  | 31,808,208        |    |
| \$3 Instant  | 16,721,016        |    |
| \$5 Instant  | 31,093,995        |    |
| \$10 Instant | 8,733,650         |    |
| Pick 3       | 5,953,983         |    |
| Pick 4       | 4,639,201         |    |
| Megabucks    | 25,295,739        |    |
| Win Cash     |                   |    |
| Cash Lotto   | 3,814,766         |    |
|              | \$<br>161,689,836 |    |

<sup>\*\*</sup>Excludes Heritage Games and Promotional Sales

### Department of Administrative and Financial Services Division of Lottery

### Department of Administrative and Financial Services Division of Lottery

#### GROSS PROFIT COMPARISON

FOR FISCAL YEARS 2004-2003



|                | 2004             |     |
|----------------|------------------|-----|
| \$1 Instant    | \$<br>8,446,495  | * 4 |
| \$2 Instant    | 6,946,743        |     |
| \$3 Instant    | 3,221,755        |     |
| \$5 Instant    | 5,801,905        |     |
| \$10 Instant   | 5,764,145        |     |
| Pick 3         | 2,459,916        |     |
| Pick 4         | 1,863,698        |     |
| Megabucks      | 8,423,818        |     |
| Heads or Tails | 873,290          |     |
| Win Cash       | (8)              |     |
| Cash Lotto     | <br>496,237      |     |
|                | \$<br>44,297,993 |     |



|                | 2003              |
|----------------|-------------------|
| \$1 Instant    | \$<br>8,805,670 * |
| \$2 Instant    | 6,822,059         |
| \$3 Instant    | 3,54