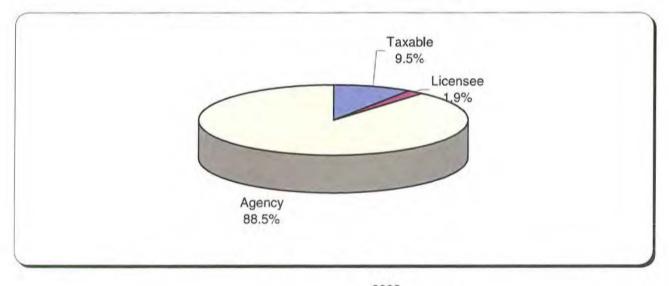

# Department of Administrative and Financial Services Bureau of Liquor and Lottery Operations CONSOLIDATED BALANCE SHEET

|                                                                        |     | 2004                     |           | 2003                                 |
|------------------------------------------------------------------------|-----|--------------------------|-----------|--------------------------------------|
| ASSETS Equity in Treasurer's Cash Accounts Receivable Net Other Assets | \$  | 5,507,981<br>16,997,632  | \$<br>(1) | 3,326,739<br>18,792,435<br>1,008,736 |
| <b>Total Current Assets</b>                                            | \$  | 22,505,614               | \$        | 23,127,909                           |
| Fixed Assets Less: Reserve for Depreciation                            | \$  | 1,329,685<br>(1,301,306) | \$        | 1,329,685<br>(1,291,884)             |
| Total Fixed Assets                                                     | \$  | 28,379                   | \$        | 37,801                               |
| Total Assets                                                           | \$  | 22,533,993               | \$        | 23,165,710                           |
| LIABILITIES                                                            | 4.6 |                          |           |                                      |
| Accounts Payable Accrued Payroll                                       | \$  | 6,628,902<br>49,030      | \$        | 5,658,546<br>232,281                 |
| Accrued Vacation Liability                                             |     | 90,320                   |           | 261,285                              |
| Returnable Container Deposit  Due to Other Funds                       |     | 477,275<br>4,739,205     | (2)       | 482,339<br>7,587,520                 |
| Total Liabilities                                                      | \$  | 11,984,733               | \$        | 14,221,971                           |
| RESERVES                                                               |     |                          |           |                                      |
| Working Capital Advance<br>Reserves and Discounts                      | \$  | 400,000<br>10,149,260    | \$        | 1,000,000<br>7,943,739               |
| Total Reserves                                                         | \$  | 10,549,260               | \$        | 8,943,739                            |
| TOTAL LIABILITIES & RESERVES                                           | \$  | 22,533,993               | \$        | 23,165,710                           |

# Department of Administrative and Financial Services Bureau of Liquor and Lottery Operations CONSOLIDATED STATEMENT OF OPERATIONS

|                               |    |             | % of       |             | % of    |
|-------------------------------|----|-------------|------------|-------------|---------|
|                               | 1  | 2004        | Sales      | 2003        | Sales   |
| Net Sales                     | \$ | 274,929,015 | 100.00% \$ | 250,028,605 | 100.00% |
| Cost of Goods Sold            | \$ | 196,769,670 | 71.57%_\$  | 172,814,551 | 69.12%  |
| Gross Income from Sales       | s  | 78,159,345  | 28.43% \$  | 77,214,054  | 30.88%  |
| Other Income                  |    | 2,464,639   | 0.90%      | 2,348,903   | 0.94%   |
| Gross Income from Operations  | \$ | 80,623,984  | 29.33% \$  | 79,562,957  | 31.82%  |
| Less: Operating Expenses      |    | 10,913,687  | 3.97%      | 13,236,274  | 5.29%   |
| General Fund Revenue Transfer | \$ | 69,710,297  | s          | 66,326,683  |         |
| Premium Tax Transferred       |    | 1,775,223   | -          | 1,676,392   |         |
| Total Transfer                | \$ | 71,485,520  | 26.00% \$  | 68,003,075  | 27.20%  |
|                               |    |             |            |             |         |