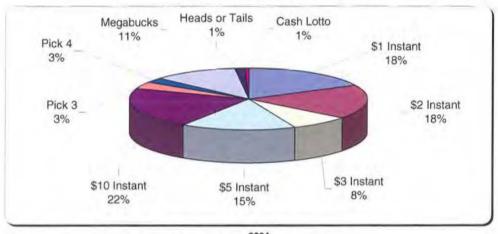

-----------|-------------|-------------|-------------|--------------|--------------|
|                      | \$1 Instant     | \$2 Instant | \$3 Instant | \$5 Instant | \$10 Instant | Total Instan |
| Sales                | (2.71%)         | 1.31%       | (11.43%)    | (9.62%)     | 351.82%      | 20.77%       |
| COGS                 | (2.22%)         | 1.17%       | (12.07%)    | (9.13%)     | 353.31%      | 23.35%       |
| Gross Profit         | (4.08%)         | 1.83%       | (9.04%)     | (11.44%)    | 343.31%      | 11.69%       |

Note: Schedule excludes Heritage Game

### Department of Administrative and Financial Services Division of Lottery

### Department of Administrative and Financial Services Division of Lottery

#### COMPARATIVE SALES ANALYSIS

FOR FISCAL YEARS 2004-2003



|                | 2004              |    |
|----------------|-------------------|----|
| \$1 Instant    | \$<br>32,718,707  | ** |
| \$2 Instant    | 32,224,674        |    |
| \$3 Instant    | 14,809,851        |    |
| \$5 Instant    | 28,102,965        |    |
| \$10 Instant   | 39,460,380        |    |
| Pick 3         | 6,201,904         |    |
| Pick 4         | 4,765,209         |    |
| Megabucks      | 20,921,590        |    |
| Heads or Tails | 2,207,860         |    |
| Cash Lotto     | 1,232,652         |    |
|                | \$<br>182,645,792 |    |



|              | 2003              |    |
|--------------|-------------------|----|
| \$1 Instant  | \$<br>33,629,278  | ** |
| \$2 Instant  | 31,808,208        |    |
| \$3 Instant  | 16,721,016        |    |
| \$5 Instant