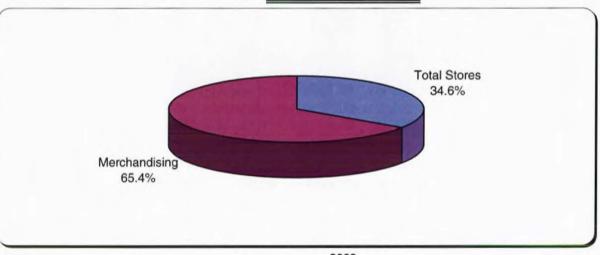

t includes all stores see page 19.

<sup>\*\*\*</sup> For more detail on the Merchandising Unit see page 18.

<sup>\*\*\*\*\*</sup> To review the detail of Net Sales see page 17.

# Department of Administrative and Financial Services Bureau of Alcoholic Beverages COMPARATIVE SALES ANALYSIS FOR FISCAL YEARS 2004-2003



Taxable 992,358
Licensee 157,359
Agency 87,904,967



Taxable 8,141,394
Licensee 1,647,322
Agency 75,606,780

85,395,495

# Department of Administrative and Financial Services Bureau of Alcoholic Beverages COMPARATIVE SALES ANALYSIS FOR FISCAL YEARS 2004-2003



|                     | 2004             |
|---------------------|------------------|
| <b>Total Stores</b> | \$<br>2,126,193  |
| Merchandising       | 86,928,492       |
|                     | \$<br>89,054,685 |



| 2003             |
|------------------|
| \$<br>29,523,643 |
| 55,871,852       |
| \$<br>85,395,495 |
|                  |

### Department of Administrative and Financial Services Bureau of Alcoholic Beverages TOP 250 SALES ANALYSIS FOR FISCAL YEARS 2004-2003

| Year | op 250 State<br>tores Sales | Total State<br>tores Sales | Тор | 250 Agency<br>Sales | T  | otal Agency<br>Sales | T  | op 250 Total<br>Sales | -  | Total Sales |
|------|-----------------------------|----------------------------|-----|---------------------|----|----------------------|----|-----------------------|----|-------------|
| 2003 | \$<br>24,215,211            | \$<br>29,523,643           | \$  | 48,605,959          | \$ | 55,871,852           | \$ | 72,821,170            | \$ | 85,395,495  |
| 2004 | \$<br>1,6