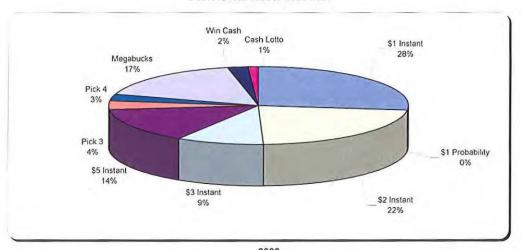

tant                     | 5  | Total Instant                |
| Sales                        | )1 to | \$1 Instant<br>4.59%      | \$1       | N/A            |      |    | \$2 Instant<br>(5.69%)    |    | 26.80%                    | 71.93%                          | •  | Total Instant<br>12.05%      |
|                              | )1 to | \$1 Instant               | \$1       |                |      |    |                           |    |                           |                                 | 1  |                              |

Note: Schedule excludes Heritage Game

### Department of Administrative and Financial Services Division of Lottery

### Department of Administrative and Financial Services Division of Lottery

#### COMPARATIVE SALES ANALYSIS

FOR FISCAL YEARS 2002-2001



|                 | 2002              |    |
|-----------------|-------------------|----|
| \$1 Instant     | \$<br>41,152,927  | ** |
| \$1 Probability |                   |    |
| \$2 Instant     | 34,353,612        |    |
| \$3 Instant     | 14,452,422        |    |
| \$5 Instant     | 22,159,590        |    |
| Pick 3          | 5,588,744         |    |
| Pick 4          | 4,292,768         |    |
| Megabucks       | 25,814,681        |    |
| Win Cash        | 3,296,791         |    |
| Cash Lotto      | 1,717,341         |    |
|                 | \$<br>152,828,876 |    |



|                 | 2001              |    |
|-----------------|-------------------|----|
| \$1 Instant     | \$<br>39,348,261  | ** |
| \$1 Probability | (282)             |    |
| \$2 Instant     | 36,426,404