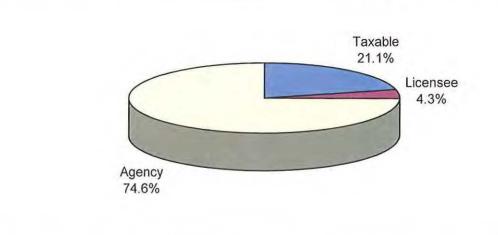

## Department of Administrative and Financial Services Bureau of Liquor and Lottery Operations CONSOLIDATED STATEMENT OF OPERATIONS

|                                     | _   |                | % of    |                   | % of    |
|-------------------------------------|-----|----------------|---------|-------------------|---------|
|                                     |     | 2002           | Sales   | 2001              | Sales   |
| Net Sales                           | \$  | 239,484,974    | 100.00% | \$<br>226,238,160 | 100.00% |
| Cost of Goods Sold                  | _\$ | 161,275,590    | 67.34%  | \$<br>151,089,834 | 66.78%  |
| Gross Income from Sales             | \$  | 78,209,384     | 32.66%  | \$<br>75,148,326  | 33.22%  |
| Other Income                        |     | \$2,394,958 (3 | ) 1.00% | 907,758           | 0.40%   |
| <b>Gross Income from Operations</b> | \$  | 80,604,342     | 33.66%  | \$<br>76,056,084  | 33.62%  |
| Less: Operating Expenses            |     | 14,946,039     | 6.24%   | 14,985,598        | 6.62%   |
| General Fund Revenue Transfer       | \$  | 65,658,303     |         | \$<br>61,070,486  |         |
| Premium Tax Transferred             |     | 1,653,122      |         | 1,628,787         |         |
| Total Transfer                      | \$  | 67,311,425     | 28.11%  | \$<br>62,699,273  | 27.71%  |