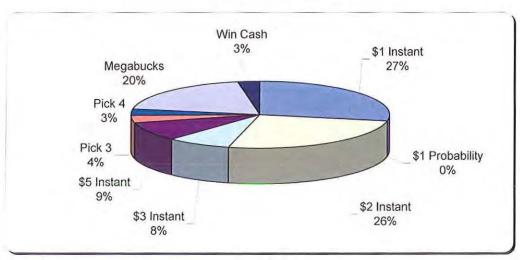

Department of Administrative and Financial Services Division of Lottery

### Department of Administrative and Financial Services Division of Lottery

#### COMPARATIVE SALES ANALYSIS

FOR FISCAL YEARS 2002-2001



|                 | 2002              |    |
|-----------------|-------------------|----|
| \$1 Instant     | \$<br>41,152,927  | ** |
| \$1 Probability |                   |    |
| \$2 Instant     | 34,353,612        |    |
| \$3 Instant     | 14,452,422        |    |
| \$5 Instant     | 22,159,590        |    |
| Pick 3          | 5,588,744         |    |
| Pick 4          | 4,292,768         |    |
| Megabucks       | 25,814,681        |    |
| Win Cash        | 3,296,791         |    |
| Cash Lotto      | 1,717,341         |    |
|                 | \$<br>152,828,876 |    |



|                 | 2001              |    |
|-----------------|-------------------|----|
| \$1 Instant     | \$<br>39,348,261  | ** |
| \$1 Probability | (282)             |    |
| \$2 Instant     | 36,426,404        |    |
| \$3 Instant     | 11,397,420        |    |
| \$5 Instant     | 12,888,600        |    |
| Pick 3          | 5,205,729         |    |
| Pick 4          | 4,032,467         |    |
| Megabucks       | 27,543,198        |    |
| Win Cash        | 3,793,226         |    |
|                 | \$<br>140,635,023 | 7  |

\*\*Excludes Heritage Games and Promotional Sales

### Department of Administrative and Financial Services Division of Lottery

#### Department of Administrative and Financial Services

#### **Division of Lottery**

#### GROSS PROFIT COMPARISON

FOR FISCAL