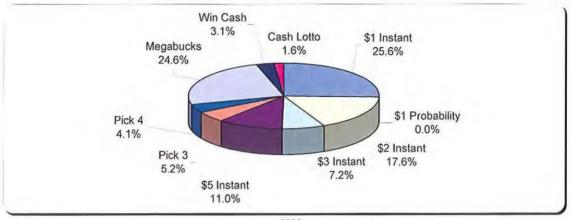

| 2001              |    |
|-----------------|-------------------|----|
| \$1 Instant     | \$<br>39,348,261  | ** |
| \$1 Probability | (282)             |    |
| \$2 Instant     | 36,426,404        |    |
| \$3 Instant     | 11,397,420        |    |
| \$5 Instant     | 12,888,600        |    |
| Pick 3          | 5,205,729         |    |
| Pick 4          | 4,032,467         |    |
| Megabucks       | 27,543,198        |    |
| Win Cash        | 3,793,226         |    |
|                 | \$<br>140,635,023 | 7  |

\*\*Excludes Heritage Games and Promotional Sales

### Department of Administrative and Financial Services Division of Lottery

#### Department of Administrative and Financial Services

#### **Division of Lottery**

#### GROSS PROFIT COMPARISON

FOR FISCAL YEARS 2002-2001



|                 | 2002             |    |
|-----------------|------------------|----|
| \$1 Instant     | \$<br>10,755,615 | ** |
| \$1 Probability |                  |    |
| \$2 Instant     | 7,376,899        |    |
| \$3 Instant     | 3,033,169        |    |
| \$5 Instant     | 4,624,915        |    |
| Pick 3          | 2,197,127        |    |
| Pick 4          | 1,718,963        |    |
| Megabucks       | 10,320,032       |    |
| Win Cash        | 1,299,450        |    |
| Cash Lotto      | 687,799          |    |
|                 | \$<br>42,013,969 |    |



|                 | 2001             |    |
|-----------------|------------------|----|
| \$1 Instant     | \$<br>10,690,400 | ** |
| \$1 Probability | 8,658            |    |
| \$2 Instant     | 8,063,586        |    |
| \