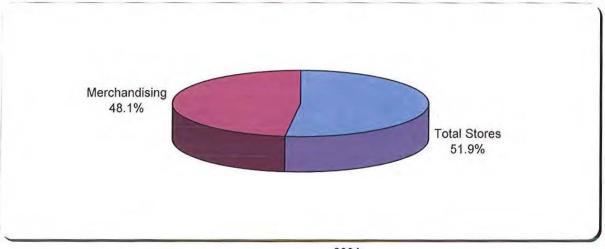

## Department of Administrative and Financial Services Bureau of Liquor and Lottery Operations CONSOLIDATED STATEMENT OF OPERATIONS

|                                     | _   |                | % of    |                   | % of    |
|-------------------------------------|-----|----------------|---------|-------------------|---------|
|                                     |     | 2002           | Sales   | 2001              | Sales   |
| Net Sales                           | \$  | 239,484,974    | 100.00% | \$<br>226,238,160 | 100.00% |
| Cost of Goods Sold                  | _\$ | 161,275,590    | 67.34%  | \$<br>151,089,834 | 66.78%  |
| Gross Income from Sales             | \$  | 78,209,384     | 32.66%  | \$<br>75,148,326  | 33.22%  |
| Other Income                        |     | \$2,394,958 (3 | ) 1.00% | 907,758           | 0.40%   |
| <b>Gross Income from Operations</b> | \$  | 80,604,342     | 33.66%  | \$<br>76,056,084  | 33.62%  |
| Less: Operating Expenses            |     | 14,946,039     | 6.24%   | 14,985,598        | 6.62%   |
| General Fund Revenue Transfer       | \$  | 65,658,303     |         | \$<br>61,070,486  |         |
| Premium Tax Transferred             |     | 1,653,122      |         | 1,628,787         |         |
| Total Transfer                      | \$  | 67,311,425     | 28.11%  | \$<br>62,699,273  | 27.71%  |