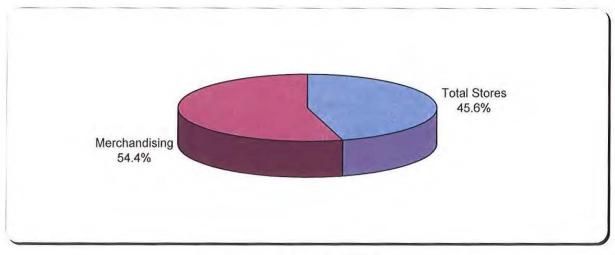

## Department of Administrative and Financial Services Bureau of Liquor and Lottery Operations CONSOLIDATED STATEMENT OF OPERATIONS

|                                     | _   |                | % of    |                   | % of    |
|-------------------------------------|-----|----------------|---------|-------------------|---------|
|                                     |     | 2002           | Sales   | 2001              | Sales   |
| Net Sales                           | \$  | 239,484,974    | 100.00% | \$<br>226,238,160 | 100.00% |
| Cost of Goods Sold                  | _\$ | 161,275,590    | 67.34%  | \$<br>151,089,834 | 66.78%  |
| Gross Income from Sales             | \$  | 78,209,384     | 32.66%  | \$<br>75,148,326  | 33.22%  |
| Other Income                        |     | \$2,394,958 (3 | ) 1.00% | 907,758           | 0.40%   |
| <b>Gross Income from Operations</b> | \$  | 80,604,342     | 33.66%  | \$<br>76,056,084  | 33.62%  |
| Less: Operating Expenses            |     | 14,946,039     | 6.24%   | 14,985,598        | 6.62%   |
| General Fund Revenue Transfer       | \$  | 65,658,303     |         | \$<br>61,070,486  |         |
| Premium Tax Transferred             |     | 1,653,122      |         | 1,628,787         |         |
| Total Transfer                      | \$  | 67,311,425     | 28.11%  | \$<br>62,699,273  | 27.71%  |