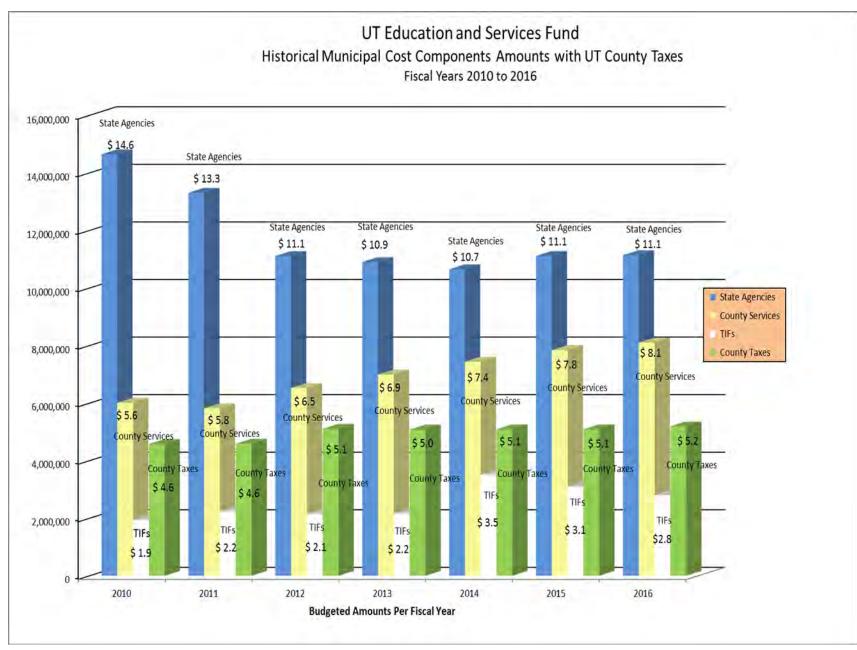

#### MUNICIPAL COST COMPONENTS BUDGETS BEFORE COUNTY TAXES AND OVERLAY FIVE YEAR ANALYSIS

|                                       | FY 2012        | FY 2013              | % Increase<br>(-)Decrease | FY 2014    | % Increase<br><u>(-)Decrease</u> | FY 2015       | % Increase<br>(-)Decrease | FY 2016    | % Increase<br><u>(-)Decrease</u> |
|---------------------------------------|----------------|----------------------|---------------------------|------------|----------------------------------|---------------|---------------------------|------------|----------------------------------|
| State Agencies                        | <u>FT 2012</u> | <u>FT 2015</u>       | (-)Decrease               | FT 2014    | (-)Decrease                      | FT 2015       | (-)Decrease               | FT 2010    | (-)Decrease                      |
| Fiscal Administrator \$               | 201,875        | 208,111              | 3.1                       | 212,810    | 2.3                              | 219,722       | 3.2                       | 254,952    | 16.0                             |
| Education                             | 12,229,974     | 11,858,597           | -3.0                      | 12,069,217 | 1.8                              | 12,022,813    | -0.4                      | 12,129,121 | 0.9                              |
| Forest Fire Protection                | 95,385         | 150,000              | 57.3                      | 150,000    | 0.0                              | 150,000       | 0.0                       | 150,000    | 0.0                              |
| Human Services - General Assistance   | 58,000         | 58,000               | 0.0                       | 55,750     | -3.9                             | 55,750        | 0.0                       | 55,750     | 0.0                              |
| Maine Revenue Service                 | 837,923        | 900,618              | 7.5                       | 948,231    | 5.3                              | 1,031,852     | 8.8                       | 950,000    | -7.9                             |
| LUPC - Operations                     | 534,156        | 531,811              | -0.4                      | 528,642    | -0.6                             | 523,019       | -1.1                      | 529,025    | 1.1                              |
| Subtotal of State Agency Expenditures | 13,957,313     | 13,707,137 0         |                           | 13,964,650 | 1.9                              | 14,003,156    | 0.3                       | 14,068,848 | 0.5                              |
|                                       |                |                      |                           | . <u> </u> |                                  | ·             |                           | i          |                                  |
| Less Deductions                       |                |                      |                           |            |                                  |               |                           |            |                                  |
| General                               | -2,371,000     | -2,436,718           | 2.8                       | -2,915,300 | 19.6                             | -2,564,538    | -12.0                     | -2,509,945 | -2.1                             |
| Educational                           | -474,362       | -370,480             | -21.9                     | -401,800   | 8.5                              | -323,455      | -19.5                     | -418,317   | 29.3                             |
| Total State Agencies                  | 11,111,951     | <u>\$</u> 10,899,939 | -1.9                      | 10,647,550 | -2.3                             | \$ 11,115,163 | 4.4                       | 11,140,586 | 0.2                              |
|                                       |                |                      |                           |            |                                  |               |                           |            |                                  |
| County Services                       |                |                      |                           |            |                                  |               |                           |            |                                  |
| Aroostook                             | 953,164        | 973,192              | 2.1                       | 1,025,114  | 5.3                              | 1,042,847     | 1.7                       | 1,216,139  | 16.6                             |
| Franklin                              | 806,073        | 839,845              | 4.2                       | 1,258,685  | 49.9                             | 991,854       | -21.2                     | 1,029,624  | 3.8                              |
| Hancock                               | 155,005        | 158,145              | 2.0                       | 160,407    | 1.4                              | 320,363       | 99.7                      | 223,152    | -30.3                            |
| Kennebec                              | 4,125          | 6,626                | 60.6                      | 10,056     | 51.8                             | 11,831        | 17.7                      | 12,115     | 2.4                              |
| Oxford                                | 762,168        | 866,635              | 13.7                      | 877,519    | 1.3                              | 1,185,959     | 35.1                      | 1,247,937  | 5.2                              |
| Penobscot                             | 931,781        | 976,973              | 4.9                       | 996,500    | 2.0                              | 1,020,403     | 2.4                       | 1,033,537  | 1.3                              |
| Piscataquis                           | 966,856        | 948,372              | -1.9                      | 887,371    | -6.4                             | 990,627       | 11.6                      | 1,008,711  | 1.8                              |
| Somerset                              | 1,140,379      | 1,388,233            | 21.7                      | 1,412,944  | 1.8                              | 1,441,824     | 2.0                       | 1,463,162  | 1.5                              |
| Washington                            | 808,442        | 835,934              | 3.4                       | 812,645    | -2.8                             | 839,105       | 3.3                       | 870,612    | 3.8                              |
| Total County Services                 | 6,527,993      | 6,993,955            | 7.1                       | 7,441,241  | 6.4                              | 7,844,813     | 5.4                       | 8,104,989  | 3.3                              |
|                                       |                |                      |                           |            |                                  |               |                           |            |                                  |
| TAX COMMITMENT BEFORE TIF             | 17,639,944     | 17,893,894           | 1.4                       | 18,088,791 | 1.1                              | 18,959,976    | 4.8                       | 19,245,575 | 1.5                              |
|                                       |                |                      |                           |            |                                  |               |                           |            |                                  |
| TIF TAX COMMITMENT                    | 2,149,065      | 2,168,836            | 0.9                       | 3,510,000  | 61.8                             | 3,100,000     | -11.7 *                   | 2,800,000  | -9.7                             |
|                                       |                |                      |                           |            |                                  |               |                           |            |                                  |
| TOTAL TAX COMMITMENT BEFORE           |                |                      |                           |            |                                  | 22,059,976    |                           | 22,045,575 | -0.1                             |
| COUNTY TAXES & OVERLAY \$             | 19,789,009     | 20,062,730           | 1.4                       | 21,598,791 | 7.7                              |               | 2.1                       |            |                                  |