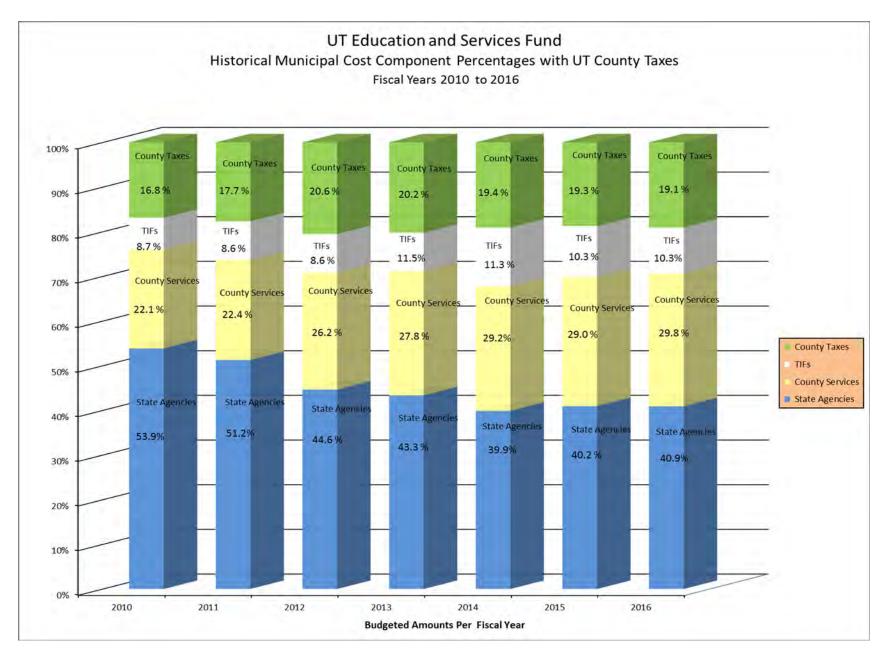

#### MUNICIPAL COST COMPONENTS BUDGETS BEFORE COUNTY TAXES AND OVERLAY FIVE YEAR ANALYSIS

|                                       | FY 2012        | FY 2013              | % Increase<br>(-)Decrease | FY 2014    | % Increase<br><u>(-)Decrease</u> | FY 2015       | % Increase<br>(-)Decrease | FY 2016    | % Increase<br><u>(-)Decrease</u> |
|---------------------------------------|----------------|----------------------|---------------------------|------------|----------------------------------|---------------|---------------------------|------------|----------------------------------|
| State Agencies                        | <u>FT 2012</u> | <u>FT 2015</u>       | (-)Decrease               | FT 2014    | (-)Decrease                      | FT 2015       | (-)Decrease               | FT 2010    | (-)Decrease                      |
| Fiscal Administrator \$               | 201,875        | 208,111              | 3.1                       | 212,810    | 2.3                              | 219,722       | 3.2                       | 254,952    | 16.0                             |
| Education                             | 12,229,974     | 11,858,597           | -3.0                      | 12,069,217 | 1.8                              | 12,022,813    | -0.4                      | 12,129,121 | 0.9                              |
| Forest Fire Protection                | 95,385         | 150,000              | 57.3                      | 150,000    | 0.0                              | 150,000       | 0.0                       | 150,000    | 0.0                              |
| Human Services - General Assistance   | 58,000         | 58,000               | 0.0                       | 55,750     | -3.9                             | 55,750        | 0.0                       | 55,750     | 0.0                              |
| Maine Revenue Service                 | 837,923        | 900,618              | 7.5                       | 948,231    | 5.3                              | 1,031,852     | 8.8                       | 950,000    | -7.9                             |
| LUPC - Operations                     | 534,156        | 531,811              | -0.4                      | 528,642    | -0.6                             | 523,019       | -1.1                      | 529,025    | 1.1                              |
| Subtotal of State Agency Expenditures | 13,957,313     | 13,707,137 0         |                           | 13,964,650 | 1.9                              | 14,003,156    | 0.3                       | 14,068,848 | 0.5                              |
|                                       |                |                      |                           | . <u> </u> |                                  | ·             |                           | i          |                                  |
| Less Deductions                       |                |                      |                           |            |                                  |               |                           |            |                                  |
| General                               | -2,371,000     | -2,436,718           | 2.8                       | -2,915,300 | 19.6                             | -2,564,538    | -12.0                     | -2,509,945 | -2.1                             |
| Educational                           | -474,362       | -370,480             | -21.9                     | -401,800   | 8.5                              | -323,455      | -19.5                     | -418,317   | 29.3                             |
| Total State Agencies                  | 11,111,951     | <u>\$</u> 10,899,939 | -1.9                      | 10,647,550 | -2.3                             | \$ 11,115,163 | 4.4                       | 11,140,586 | 0.2                              |
|                                       |                |                      |                           |            |                                  |               |                           |            |                                  |
| County Services                       |                |                      |                           |            |                                  |               |                           |            |                                  |
| Aroostook                             | 953,164        | 973,192              | 2.1                       | 1,025,114  | 5.3                              | 1,042,847     | 1.7                       | 1,216,139  | 16.6                             |
| Franklin                              | 806,073        | 839,845              | 4.2                       | 1,258,685  | 49.9                             | 991,854       | -21.2                     | 1,029,624  | 3.8                              |
| Hancock                               | 155,005        | 158,145              | 2.0                       | 160,407    | 1.4                              | 320,363       | 99.7                      | 223,152    | -30.3                            |
| Kennebec                              | 4,125          | 6,626                | 60.6                      | 10,056     | 51.8                             | 11,831        | 17.7                      | 12,115     | 2.4                              |
| Oxford                                | 762,168        | 866,635              | 13.7                      | 877,519    | 1.3                              | 1,185,959     | 35.1                      | 1,247,937  | 5.2                              |
| Penobscot                             | 931,781        | 976,973              | 4.9                       | 996,500    | 2.0                              | 1,020,403     | 2.4                       | 1,033,537  | 1.3                              |
| Piscataquis                           | 966,856        | 948,372              | -1.9                      | 887,371    | -6.4                             | 990,627       | 11.6                      | 1,008,711  | 1.8                              |
| Somerset                              | 1,140,379      | 1,388,233            | 21.7                      | 1,412,944  | 1.8                              | 1,441,824     | 2.0                       | 1,463,162  | 1.5                              |
| Washington                            | 808,442        | 835,934              | 3.4                       | 812,645    | -2.8                             | 839,105       | 3.3                       | 870,612    | 3.8                              |
| Total County Services                 | 6,527,993      | 6,993,955            | 7.1                       | 7,441,241  | 6.4                              | 7,844,813     | 5.4                       | 8,104,989  | 3.3                              |
|                                       |                |                      |                           |            |                                  |               |                           |            |                                  |
| TAX COMMITMENT BEFORE TIF             | 17,639,944     | 17,893,894           | 1.4                       | 18,088,791 | 1.1                              | 18,959,976    | 4.8                       | 19,245,575 | 1.5                              |
|                                       |                |                      |                           |            |                                  |               |                           |            |                                  |
| TIF TAX COMMITMENT                    | 2,149,065      | 2,168,836            | 0.9                       | 3,510,000  | 61.8                             | 3,100,000     | -11.7 *                   | 2,800,000  | -9.7                             |
|                                       |                |                      |                           |            |                                  |               |                           |            |                                  |
| TOTAL TAX COMMITMENT BEFORE           |                |                      |                           |            |                                  | 22,059,976    |                           | 22,045,575 | -0.1                             |
| COUNTY TAXES & OVERLAY \$             | 19,789,009     | 20,062,730           | 1.4                       | 21,598,791 | 7.7                              |               | 2.1                       |            |                                  |