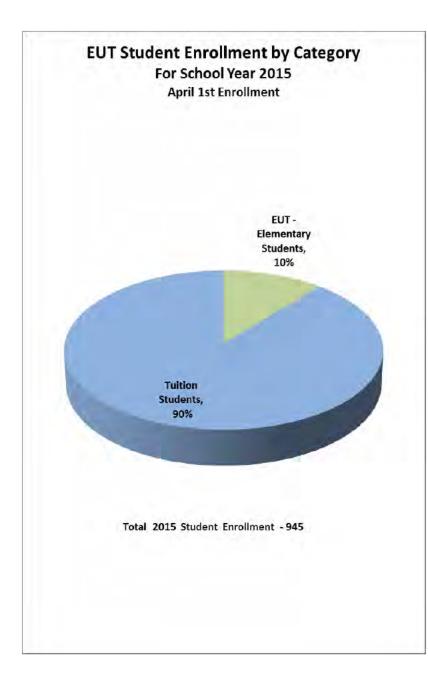

# Department of Education – Education in the Unorganized Territory (\$12,129,121)

This revenue provides education, transportation, and special education services to approximately 945 students who reside in the Unorganized Territory. It represents an overall increase of .9% from last year's appropriation. The breakdown of students in the Unorganized Territory is as follows:

|                                      | April 1st   | April 1st   | April 1st  | April 1st   |
|--------------------------------------|-------------|-------------|------------|-------------|
|                                      | <u>2012</u> | <u>2013</u> | 2014       | <u>2015</u> |
| Edmunds School, Washington County    | 51          | 55          | 53         | 55          |
| Connor School, Aroostook County      | 40          | 35          | 40         | 32          |
| Kingman Elementary, Penobscot County | <u>9</u>    | <u>8</u>    | <u>17</u>  | <u>16</u>   |
| Total UT School Students             | 100         | 98          | 110        | 103         |
| Tuition Students - All Grades        | <u>903</u>  | <u>876</u>  | <u>887</u> | <u>842</u>  |
| Total number of students @ April 1   | 1,003       | 974         | 997        | 945         |