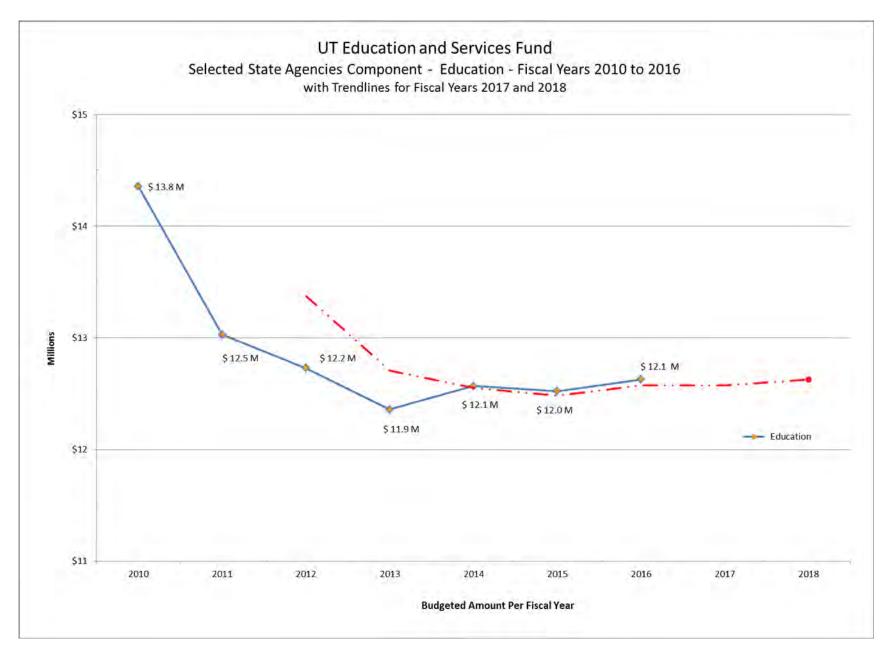

#### MUNICIPAL COST COMPONENTS BUDGETS BEFORE COUNTY TAXES AND OVERLAY FIVE YEAR ANALYSIS

|                                       | FY 2012        | FY 2013              | % Increase<br>(-)Decrease | FY 2014    | % Increase<br><u>(-)Decrease</u> | FY 2015       | % Increase<br>(-)Decrease | FY 2016    | % Increase<br><u>(-)Decrease</u> |
|---------------------------------------|----------------|----------------------|---------------------------|------------|----------------------------------|---------------|---------------------------|------------|----------------------------------|
| State Agencies                        | <u>FT 2012</u> | <u>FT 2015</u>       | (-)Decrease               | FT 2014    | (-)Decrease                      | FT 2015       | (-)Decrease               | FT 2010    | (-)Decrease                      |
| Fiscal Administrator \$               | 201,875        | 208,111              | 3.1                       | 212,810    | 2.3                              | 219,722       | 3.2                       | 254,952    | 16.0                             |
| Education                             | 12,229,974     | 11,858,597           | -3.0                      | 12,069,217 | 1.8                              | 12,022,813    | -0.4                      | 12,129,121 | 0.9                              |
| Forest Fire Protection                | 95,385         | 150,000              | 57.3                      | 150,000    | 0.0                              | 150,000       | 0.0                       | 150,000    | 0.0                              |
| Human Services - General Assistance   | 58,000         | 58,000               | 0.0                       | 55,750     | -3.9                             | 55,750        | 0.0                       | 55,750     | 0.0                              |
| Maine Revenue Service                 | 837,923        | 900,618              | 7.5                       | 948,231    | 5.3                              | 1,031,852     | 8.8                       | 950,000    | -7.9                             |
| LUPC - Operations                     | 534,156        | 531,811              | -0.4                      | 528,642    | -0.6                             | 523,019       | -1.1                      | 529,025    | 1.1                              |
| Subtotal of State Agency Expenditures | 13,957,313     | 13,707,137 0         |                           | 13,964,650 | 1.9                              | 14,003,156    | 0.3                       | 14,068,848 | 0.5                              |
|                                       |                |                      |                           | . <u> </u> |                                  | ·             |                           | i          |                                  |
| Less Deductions                       |                |                      |                           |            |                                  |               |                           |            |                                  |
| General                               | -2,371,000     | -2,436,718           | 2.8                       | -2,915,300 | 19.6                             | -2,564,538    | -12.0                     | -2,509,945 | -2.1                             |
| Educational                           | -474,362       | -370,480             | -21.9                     | -401,800   | 8.5                              | -323,455      | -19.5                     | -418,317   | 29.3                             |
| Total State Agencies                  | 11,111,951     | <u>\$</u> 10,899,939 | -1.9                      | 10,647,550 | -2.3                             | \$ 11,115,163 | 4.4                       | 11,140,586 | 0.2                              |
|                                       |                |                      |                           |            |                                  |               |                           |            |                                  |
| County Services                       |                |                      |                           |            |                                  |               |                           |            |                                  |
| Aroostook                             | 953,164        | 973,192              | 2.1                       | 1,025,114  | 5.3                              | 1,042,847     | 1.7                       | 1,216,139  | 16.6                             |
| Franklin                              | 806,073        | 839,845              | 4.2                       | 1,258,685  | 49.9                             | 991,854       | -21.2                     | 1,029,624  | 3.8                              |
| Hancock                               | 155,005        | 158,145              | 2.0                       | 160,407    | 1.4                              | 320,363       | 99.7                      | 223,152    | -30.3                            |
| Kennebec                              | 4,125          | 6,626                | 60.6                      | 10,056     | 51.8                             | 11,831        | 17.7                      | 12,115     | 2.4                              |
| Oxford                                | 762,168        | 866,635              | 13.7                      | 877,519    | 1.3                              | 1,185,959     | 35.1                      | 1,247,937  | 5.2                              |
| Penobscot                             | 931,781        | 976,973              | 4.9                       | 996,500    | 2.0                              | 1,020,403     | 2.4                       | 1,033,537  | 1.3                              |
| Piscataquis                           | 966,856        | 948,372              | -1.9                      | 887,371    | -6.4                             | 990,627       | 11.6                      | 1,008,711  | 1.8                              |
| Somerset                              | 1,140,379      | 1,388,233            | 21.7                      | 1,412,944  | 1.8                              | 1,441,824     | 2.0                       | 1,463,162  | 1.5                              |
| Washington                            | 808,442        | 835,934              | 3.4                       | 812,645    | -2.8                             | 839,105       | 3.3                       | 870,612    | 3.8                              |
| Total County Services                 | 6,527,993      | 6,993,955            | 7.1                       | 7,441,241  | 6.4                              | 7,844,813     | 5.4                       | 8,104,989  | 3.3                              |
|                                       |                |                      |                           |            |                                  |               |                           |            |                                  |
| TAX COMMITMENT BEFORE TIF             | 17,639,944     | 17,893,894           | 1.4                       | 18,088,791 | 1.1                              | 18,959,976    | 4.8                       | 19,245,575 | 1.5                              |
|                                       |                |                      |                           |            |                                  |               |                           |            |                                  |
| TIF TAX COMMITMENT                    | 2,149,065      | 2,168,836            | 0.9                       | 3,510,000  | 61.8                             | 3,100,000     | -11.7 *                   | 2,800,000  | -9.7                             |
|                                       |                |                      |                           |            |                                  |               |                           |            |                                  |
| TOTAL TAX COMMITMENT BEFORE           |                |                      |                           |            |                                  | 22,059,976    |                           | 22,045,575 | -0.1                             |
| COUNTY TAXES & OVERLAY \$             | 19,789,009     | 20,062,730           | 1.4                       | 21,598,791 | 7.7                              |               | 2.1                       |            |                                  |

# Department of Education – Education in the Unorganized Territory (\$12,129,121)

This revenue provides education, transportation, and special education services to approximately 945 students who reside in the Unorganized Territory. It represents an overall increase of .9% from last year's appropriation. The breakdown of students in the Unorganized Territory is as follows: