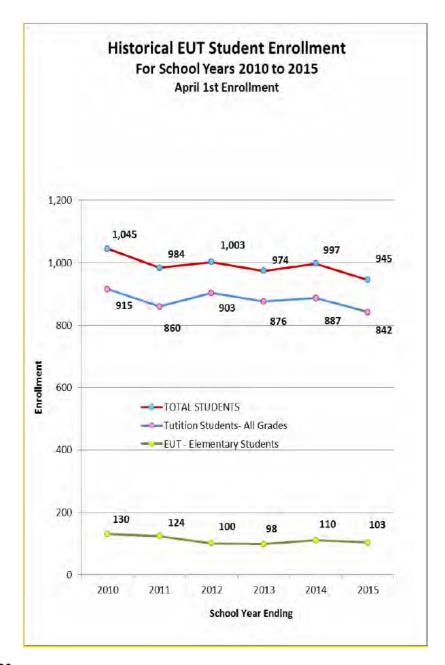

# Department of Education – Education in the Unorganized Territory (\$12,129,121)

This revenue provides education, transportation, and special education services to approximately 945 students who reside in the Unorganized Territory. It represents an overall increase of .9% from last year's appropriation. The breakdown of students in the Unorganized Territory is as follows:

|                                      | April 1st   | April 1st   | April 1st  | April 1st   |
|--------------------------------------|-------------|-------------|------------|-------------|
|                                      | <u>2012</u> | <u>2013</u> | 2014       | <u>2015</u> |
| Edmunds School, Washington County    | 51          | 55          | 53         | 55          |
| Connor School, Aroostook County      | 40          | 35          | 40         | 32          |
| Kingman Elementary, Penobscot County | <u>9</u>    | <u>8</u>    | <u>17</u>  | <u>16</u>   |
| Total UT School Students             | 100         | 98          | 110        | 103         |
| Tuition Students - All Grades        | <u>903</u>  | <u>876</u>  | <u>887</u> | <u>842</u>  |
| Total number of students @ April 1   | 1,003       | 974         | 997        | 945         |