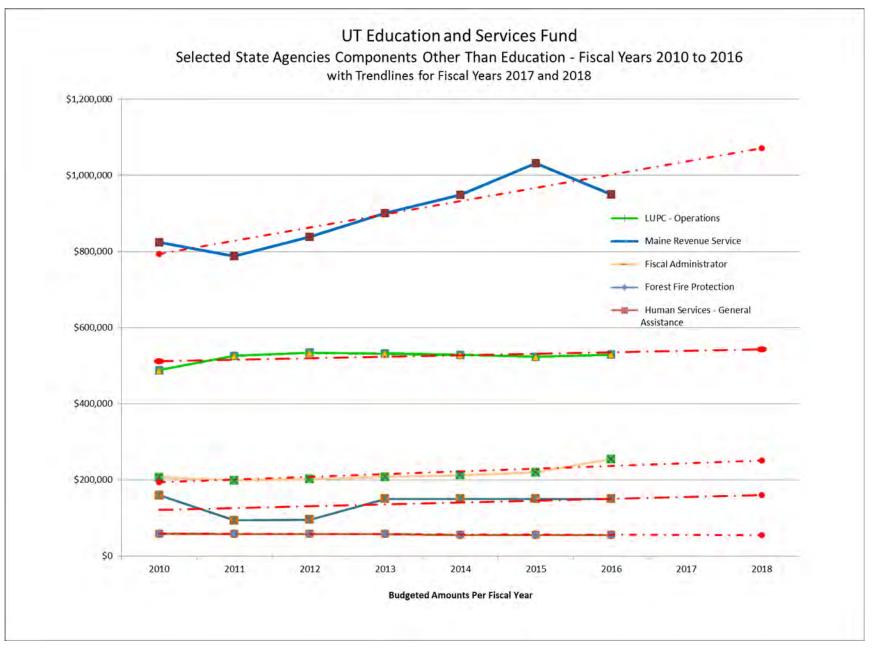

### Office of the State Auditor - Fiscal Administrator of the Unorganized Territory (\$254,952)

These revenues are used to fund positions created in 5 MRSA §246 and to support the annual audit, the annual report, and other administrative services of the Unorganized Territory (UT). The FY 2016 amount is an increase of 16%. It will fund a reclassification of the Fiscal Administrator position, fiscal workshops for county UT officers and officials, the production of the annual report, and the increased costs of the Office of Information Technology (OIT).

# Department of Education – Education in the Unorganized Territory (\$12,129,121)

This revenue provides education, transportation, and special education services to approximately 945 students who reside in the Unorganized Territory. It represents an overall increase of .9% from last year's appropriation. The breakdown of students in the Unorganized Territory is as follows:

## Department of Agriculture, Conservation and Forestry - Forest Fire Protection (\$150,000)

This revenue provides forest fire control and suppression in the Unorganized Territory, and is based upon historical expenditures. There is no change in the amount requested for FY 2016.

## Department of Health and Human Services - General Assistance (\$55,750)

This revenue provides general assistance to needy residents within the Unorganized Territory. These services are disbursed by agents/towns under the direction of the Department of Health and Human Services. There is no change in the amount requested for FY 2016.

Maine Revenue Service – Property Tax Assessment - Operations (\$950,000)

This revenue is raised to assess properties; to establish a tax commitment; to bill and collect taxes; to grant abatements; and to administer vehicle and boat excise taxes for the Unorganized Territory. This request represents a decrease of 7.9% and it results from staff retirements and transfers out of the agency.

## Agriculture, Conservation and Forestry - Land Use Planning Commission (LUPC) (\$529,025)

Revenue for LUPC services is budgeted in accordance with 12 MRSA §685-G which requires the Unorganized Territory to raise and reimburse the General Fund for .014% of the most current statewide valuation of the Unorganized Territory which is \$3,778,750,000 for Tax Year 2015.