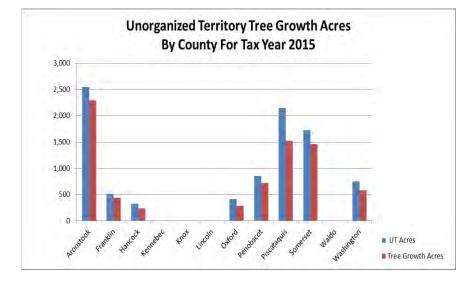

# COUNTY BUDGET ANALYSIS

| <u>Tax Code</u>    | <u>County</u> | Number of<br>Townships<br>Requiring<br><u>Services</u> | 2010<br>Resident<br><u>Population</u> | UT<br>Acres<br>in Thousands | Tax Yr 2015<br>Taxable<br>UT Acres<br><u>in Thousands</u> | Tax Yr 2015<br>Tree Growth<br>UT Acres<br><u>in Thousands</u> | Tree Growth<br>As a<br>Percentage of<br><u>Taxable Acres</u> | Miles o<br><u>Summer</u> | of Road<br><u>Winter</u> | Tax Yr 2014<br>Taxable<br>Valuation<br><u>in Thousands</u> | Tax Yr 2015<br>Taxable<br>Valuation<br><u>in Thousands</u> | Percent<br>Growth<br>in Taxable<br><u>Valuation</u> | FY 2016<br>County<br>Services<br><u>Tax Assessment</u> |
|--------------------|---------------|--------------------------------------------------------|---------------------------------------|-----------------------------|-----------------------------------------------------------|---------------------------------------------------------------|--------------------------------------------------------------|--------------------------|--------------------------|------------------------------------------------------------|------------------------------------------------------------|-----------------------------------------------------|--------------------------------------------------------|
| 03 - AR            | Aroostook     | 109                                                    | 1,565                                 | 2,544                       | 2,385                                                     | 2,295                                                         | 96.2                                                         | 39.32                    | 63.96                    | 624,900                                                    | 630,600                                                    | 0.91%                                               | 1,216,139                                              |
| 03 - AR<br>07 - FR | Franklin      |                                                        | 1,026                                 | 2,344<br>514                | -                                                         | 437                                                           | 104.3                                                        | 40.97                    | 62.83                    | ,                                                          | ,                                                          |                                                     |                                                        |
|                    |               | 27                                                     | ,                                     |                             | 419                                                       |                                                               |                                                              |                          |                          | 347,250                                                    | 329,950                                                    | -4.98%                                              | 1,029,624                                              |
| 09 - HA            | Hancock       | 16                                                     | 213                                   | 331                         | 266                                                       | 242                                                           | 91.0                                                         | 9.64                     | 11.45                    | 245,900                                                    | 260,350                                                    | 5.88%                                               | 223,152                                                |
| 11 - KE            | Kennebec      | 1                                                      | 43                                    | 6                           | 6                                                         | 5                                                             | 83.3                                                         | 1.72                     | 1.72                     | 5,050                                                      | 6,700                                                      | 32.67%                                              | 12,115                                                 |
| 63 - KN            | Knox          | 0                                                      | 1                                     | 1                           | 1                                                         | 0                                                             | 0.0                                                          | 0                        | 0                        | 19,300                                                     | 19,250                                                     | -0.26%                                              | 0                                                      |
| 15 - LI            | Lincoln       | 0                                                      | 1                                     | 2                           | 1                                                         | 0.2                                                           | 0.0                                                          | 0.85                     | 0.85                     | 15,150                                                     | 15,200                                                     | 0.33%                                               | 0                                                      |
| 17 - OX            | Oxford        | 19                                                     | 746                                   | 411                         | 320                                                       | 285                                                           | 89.1                                                         | 56                       | 47.67                    | 268,950                                                    | 262,550                                                    | -2.38%                                              | 1,247,937                                              |
| 19 - PE            | Penobscot     | 39                                                     | 1,471                                 | 851                         | 760                                                       | 715                                                           | 94.1                                                         | 51.62                    | 116.4                    | 304,850                                                    | 314,500                                                    | 3.17%                                               | 1,033,537                                              |
| 21 - PI            | Piscataquis   | 93                                                     | 771                                   | 2,144                       | 1,710                                                     | 1,527                                                         | 89.3                                                         | 64.17                    | 88.46                    | 751,800                                                    | 764,350                                                    | 1.67%                                               | 1,008,711                                              |
| 25 - SO            | Somerset      | 82                                                     | 838                                   | 1,725                       | 1,580                                                     | 1,461                                                         | 92.5                                                         | 48.85                    | 71.25                    | 777,600                                                    | 790,700                                                    | 1.69%                                               | 1,463,162                                              |
| 77 - WD            | Waldo         | 0                                                      | 0                                     | 0                           | 0                                                         | 0                                                             | N/A                                                          |                          |                          | 2,000                                                      | 2,000                                                      | 0.00%                                               | 0                                                      |
| 29 - WA            | Washington    | 35                                                     | 1,227                                 | 747                         | 660                                                       | 579                                                           | 87.7                                                         | 65.51                    | 105.26                   | 373,100                                                    | 382,600                                                    | 2.55%                                               | 870,612                                                |
|                    |               | 421                                                    | 7,902                                 | 9,276                       | 8,108                                                     | 7,546                                                         | 93.1                                                         | 378.65                   | 569.85                   | 3,735,850                                                  | 3,778,750                                                  | 1.15%                                               | 8,104,989                                              |