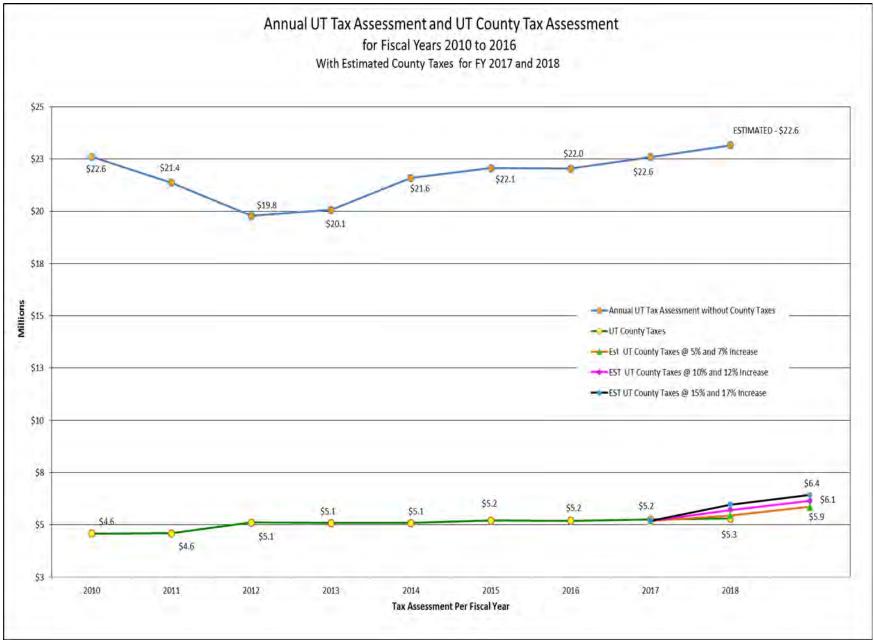

#### MUNICIPAL COST COMPONENTS BUDGETS BEFORE COUNTY TAXES AND OVERLAY FIVE YEAR ANALYSIS

|                                       | FY 2012        | FY 2013              | % Increase<br>(-)Decrease | FY 2014    | % Increase<br><u>(-)Decrease</u> | FY 2015       | % Increase<br>(-)Decrease | FY 2016    | % Increase<br><u>(-)Decrease</u> |
|---------------------------------------|----------------|----------------------|---------------------------|------------|----------------------------------|---------------|---------------------------|------------|----------------------------------|
| State Agencies                        | <u>FT 2012</u> | <u>FT 2015</u>       | (-)Decrease               | FT 2014    | (-)Decrease                      | FT 2015       | (-)Decrease               | FT 2010    | (-)Decrease                      |
| Fiscal Administrator \$               | 201,875        | 208,111              | 3.1                       | 212,810    | 2.3                              | 219,722       | 3.2                       | 254,952    | 16.0                             |
| Education                             | 12,229,974     | 11,858,597           | -3.0                      | 12,069,217 | 1.8                              | 12,022,813    | -0.4                      | 12,129,121 | 0.9                              |
| Forest Fire Protection                | 95,385         | 150,000              | 57.3                      | 150,000    | 0.0                              | 150,000       | 0.0                       | 150,000    | 0.0                              |
| Human Services - General Assistance   | 58,000         | 58,000               | 0.0                       | 55,750     | -3.9                             | 55,750        | 0.0                       | 55,750     | 0.0                              |
| Maine Revenue Service                 | 837,923        | 900,618              | 7.5                       | 948,231    | 5.3                              | 1,031,852     | 8.8                       | 950,000    | -7.9                             |
| LUPC - Operations                     | 534,156        | 531,811              | -0.4                      | 528,642    | -0.6                             | 523,019       | -1.1                      | 529,025    | 1.1                              |
| Subtotal of State Agency Expenditures | 13,957,313     | 13,707,137 0         |                           | 13,964,650 | 1.9                              | 14,003,156    | 0.3                       | 14,068,848 | 0.5                              |
|                                       |                |                      |                           | . <u> </u> |                                  | ·             |                           | i          |                                  |
| Less Deductions                       |                |                      |                           |            |                                  |               |                           |            |                                  |
| General                               | -2,371,000     | -2,436,718           | 2.8                       | -2,915,300 | 19.6                             | -2,564,538    | -12.0                     | -2,509,945 | -2.1                             |
| Educational                           | -474,362       | -370,480             | -21.9                     | -401,800   | 8.5                              | -323,455      | -19.5                     | -418,317   | 29.3                             |
| Total State Agencies                  | 11,111,951     | <u>\$</u> 10,899,939 | -1.9                      | 10,647,550 | -2.3                             | \$ 11,115,163 | 4.4                       | 11,140,586 | 0.2                              |
|                                       |                |                      |                           |            |                                  |               |                           |            |                                  |
| County Services                       |                |                      |                           |            |                                  |               |                           |            |                                  |
| Aroostook                             | 953,164        | 973,192              | 2.1                       | 1,025,114  | 5.3                              | 1,042,847     | 1.7                       | 1,216,139  | 16.6                             |
| Franklin                              | 806,073        | 839,845              | 4.2                       | 1,258,685  | 49.9                             | 991,854       | -21.2                     | 1,029,624  | 3.8                              |
| Hancock                               | 155,005        | 158,145              | 2.0                       | 160,407    | 1.4                              | 320,363       | 99.7                      | 223,152    | -30.3                            |
| Kennebec                              | 4,125          | 6,626                | 60.6                      | 10,056     | 51.8                             | 11,831        | 17.7                      | 12,115     | 2.4                              |
| Oxford                                | 762,168        | 866,635              | 13.7                      | 877,519    | 1.3                              | 1,185,959     | 35.1                      | 1,247,937  | 5.2                              |
| Penobscot                             | 931,781        | 976,973              | 4.9                       | 996,500    | 2.0                              | 1,020,403     | 2.4                       | 1,033,537  | 1.3                              |
| Piscataquis                           | 966,856        | 948,372              | -1.9                      | 887,371    | -6.4                             | 990,627       | 11.6                      | 1,008,711  | 1.8                              |
| Somerset                              | 1,140,379      | 1,388,233            | 21.7                      | 1,412,944  | 1.8                              | 1,441,824     | 2.0                       | 1,463,162  | 1.5                              |
| Washington                            | 808,442        | 835,934              | 3.4                       | 812,645    | -2.8                             | 839,105       | 3.3                       | 870,612    | 3.8                              |
| Total County Services                 | 6,527,993      | 6,993,955            | 7.1                       | 7,441,241  | 6.4                              | 7,844,813     | 5.4                       | 8,104,989  | 3.3                              |
|                                       |                |                      |                           |            |                                  |               |                           |            |                                  |
| TAX COMMITMENT BEFORE TIF             | 17,639,944     | 17,893,894           | 1.4                       | 18,088,791 | 1.1                              | 18,959,976    | 4.8                       | 19,245,575 | 1.5                              |
|                                       |                |                      |                           |            |                                  |               |                           |            |                                  |
| TIF TAX COMMITMENT                    | 2,149,065      | 2,168,836            | 0.9                       | 3,510,000  | 61.8                             | 3,100,000     | -11.7 *                   | 2,800,000  | -9.7                             |
|                                       |                |                      |                           |            |                                  |               |                           |            |                                  |
| TOTAL TAX COMMITMENT BEFORE           |                |                      |                           |            |                                  | 22,059,976    |                           | 22,045,575 | -0.1                             |
| COUNTY TAXES & OVERLAY \$             | 19,789,009     | 20,062,730           | 1.4                       | 21,598,791 | 7.7                              |               | 2.1                       |            |                                  |

\* Allocation of 2015-16 TIF tax estimate from MRS is based upon the actual 2015 TIF distributions paid to counties.