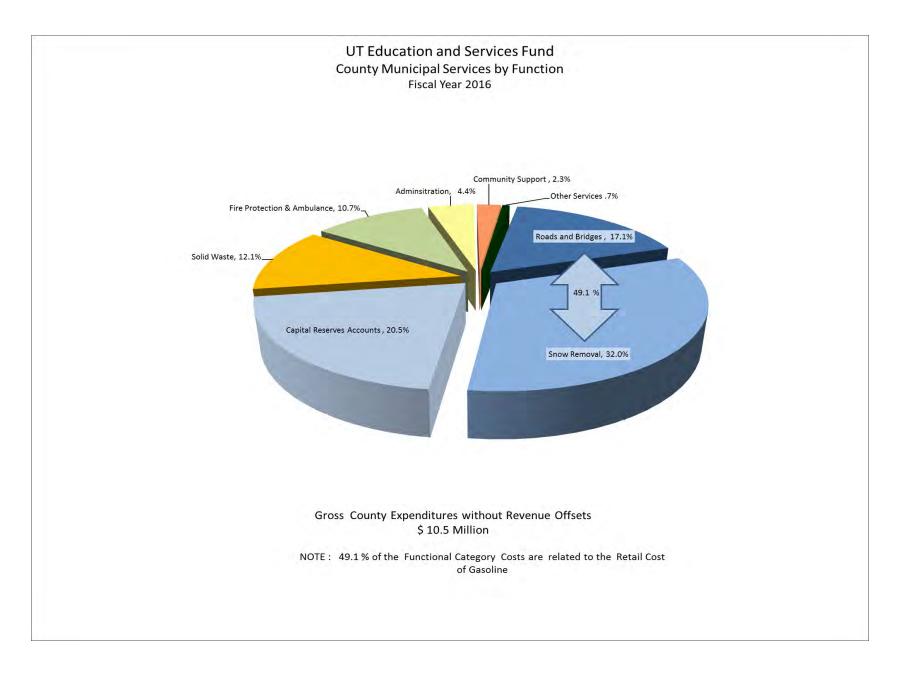

### UNORGANIZED TERRITORY STATISTICS BY COUNTY

|                                  |    | Aroostook       | Franklin  | Hancock     | Kennebec   | Oxford    | Penobscot | Piscataquis | Somerset  | Washington | Total      |
|----------------------------------|----|-----------------|-----------|-------------|------------|-----------|-----------|-------------|-----------|------------|------------|
| County Services:                 | _  |                 |           |             |            |           |           |             |           |            |            |
| Roads and Bridges                | \$ | 319,773         | 188,489   | 65,000      | 0          | 233,000   | 105,750   | 293,700     | 291,318   | 299,095    | 1,796,125  |
| Snow Removal                     |    | 376,574         | 433,345   | 75,000      | 8,600      | 218,000   | 845,201   | 537,000     | 440,000   | 457,740    | 3,391,460  |
| Solid Waste                      |    | 135,599         | 137,608   | 30,000      | 4,400      | 78,000    | 228,882   | 346,300     | 199,000   | 113,358    | 1,273,147  |
| Fire Protection & Public Safety  |    | 208,167         | 180,994   | 38,456      | 2,517      | 134,988   | 90,195    | 132,775     | 196,713   | 145,580    | 1,130,385  |
| Community Support & Recreation   |    | 71,791          | 4,880     | 1,150       | 0          | 6,800     | 26,830    | 32,813      | 47,710    | 50,271     | 242,245    |
| Other Services                   |    | 5,967           | 2,500     | 24,804      | 1,300      | 11,952    | 3,250     | 13,500      | 10,008    | 0          | 73,281     |
| Subtotal County Services         | -  | 1,117,871       | 947,816   | 234,410     | 16,817     | 682,740   | 1,300,108 | 1,356,088   | 1,184,749 | 1,066,044  | 7,906,643  |
|                                  | -  | _//             | ,         |             |            |           |           |             |           |            | .,,.       |
| Other:                           |    |                 |           |             |            |           |           |             |           |            |            |
| Contingent                       |    | 0               | 0         | 0           | 1,000      | 25,000    | 0         | 0           | 0         | 0          | 26,000     |
| Capital/Equip/Paving Reserve     |    | 0               | 150,000   | 0           | 0          | 0         | 189,000   | 125,000     | 350,000   | 125,000    | 939,000    |
| Capital - Outlay                 |    | 0               | 12,000    | 0           | 0          | 500,000   | 0         | 0           | 12,000    | 0          | 524,000    |
| Capital - Reserve                | _  | 349,000         | 15,000    | 13,000      | 0          | 145,000   | 0         | 0           | 131,000   | 16,000     | 669,000    |
|                                  |    |                 |           |             |            |           |           |             |           |            |            |
| Subtotal Other                   | _  | 349,000         | 177,000   | 13,000      | 1,000      | 670,000   | 189,000   | 125,000     | 493,000   | 141,000    | 2,158,000  |
|                                  |    |                 |           |             |            |           |           |             |           |            |            |
| Administration                   |    | 73,344          | 56,241    | 11,720      | 891        | 67,637    | 74,455    | 74,054      | 69,920    | 37,418     | 465,680    |
| Total County Services Budget     |    | 1,540,215       | 1,181,057 | 259,130     | 18,708     | 1,420,377 | 1,563,563 | 1,555,142   | 1,747,669 | 1,244,462  | 10,530,323 |
| , .                              | -  | · · ·           | <u> </u>  | <u>,</u>    |            | <u> </u>  | <u> </u>  | <u> </u>    | <u> </u>  | <u> </u>   | <u> </u>   |
| Estimated Revenues:              |    |                 |           |             |            |           |           |             |           |            |            |
| Local Road Assistance            |    | 59 <i>,</i> 076 | 40,720    | 10,368      | 2,064      | 58,140    | 90,000    | 75,000      | 63,996    | 75,000     | 474,364    |
| Excise Taxes                     |    | 240,000         | 125,000   | 22,000      | 6,400      | 110,000   | 190,000   | 140,000     | 175,000   | 210,000    | 1,218,400  |
| Snowmobile                       |    | 0               | 150       | 10          | 0          | 300       | 0         | 400         | 1,300     | 550        | 2,710      |
| Other (includes interest)        | _  | 25,000          | 5,500     | 3,600       | 0          | 4,000     | 98,205    | 106,031     | 44,211    | 18,300     | 304,847    |
|                                  |    |                 |           |             |            |           |           |             |           |            |            |
| Subtotal Revenues                | _  | 324,076         | 171,370   | 35,978      | 8,464      | 172,440   | 378,205   | 321,431     | 284,507   | 303,850    | 2,000,321  |
| Unassigned Fund Balance Transfer |    | 0               | (19,937)  | 0           | (1,871)    | 0         | 151,822   | 225,000     | 0         | 70,000     | 425,014    |
|                                  | -  |                 | (         |             | (_/= / _ / |           |           |             |           | ,          |            |
| Tax Commitment before TIF        |    | 1,216,139       | 1,029,624 | 223,152     | 12,115     | 1,247,937 | 1,033,536 | 1,008,711   | 1,463,162 | 870,612    | 8,104,988  |
|                                  | -  |                 |           |             |            |           |           |             |           |            |            |
| TIF Tax Commitment*              | _  | 0               | 1,432,813 | 419,048     | 0          | 0         | 0         | 0           | 0         | 948,139    | 2,800,000  |
| Total Tax Commitment**           | \$ | 1,216,139       | 2,462,437 | 642,200     | 12,115     | 1,247,937 | 1,033,536 | 1,008,711   | 1,463,162 | 1,818,751  | 10,904,988 |
|                                  | -  |                 |           | · · · · · · |            |           |           |             | <u> </u>  |            |            |