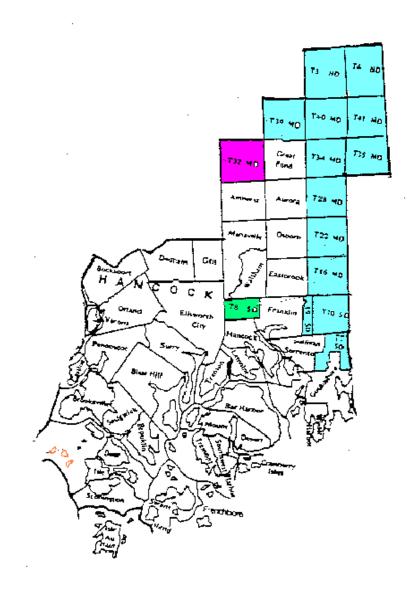

## Hancock County (103,923)

This is an overall increase of 35.3%. A substantial increase in just about every expenditure line item (21.5%) along with a corresponding decrease in the undesignated fund balance is responsible for the overall increase.