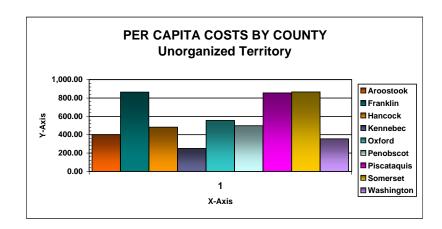

#### UNORGANIZED TERRITORY INFORMATION FISCAL YEAR 2004-2005

|          |               | 2000<br>Resident  | Number of             | Taxable        | Miles o       | of Road       | Taxable          | % of Total       | FY2004-2005<br>County Services | Cost       |
|----------|---------------|-------------------|-----------------------|----------------|---------------|---------------|------------------|------------------|--------------------------------|------------|
| Tax Code | <u>County</u> | <u>Population</u> | <b>Building Accts</b> | <u>Acreage</u> | <u>Summer</u> | <u>Winter</u> | <u>Valuation</u> | <u>Valuation</u> | Tax Assessment                 | Per Capita |
| 03       | Aroostook     | 1,647             | 2,526                 | 2,436,536.17   | 46.01         | 55.89         | 386,937,868      | 20.5%            | 658,963                        | 400.10     |
| 07       | Franklin      | 880               | 1,186                 | 430,601.58     | 47.87         | 59.75         | 119,155,225      | 6.3%             | 761,079                        | 864.86     |
| 09       | Hancock       | 215               | 768                   | 274,767.81     | 9.18          | 12.1          | 93,057,968       | 4.9%             | 103,923                        | 483.36     |
| 11       | Kennebec      | 31                | 14                    | 6,131.96       | 1.72          | 1.72          | 2,692,400        | 0.1%             | 7,770                          | 250.65     |
| 13       | Knox          | 0                 | 66                    | 1,152.96       | 0             | 0             | 6,402,299        | 0.3%             | 0                              | 0.00       |
| 15       | Lincoln       | 1                 | 36                    | 1,445.32       | 0.85          | 0.85          | 5,060,069        | 0.3%             | 0                              | 0.00       |
| 17       | Oxford        | 655               | 833                   | 323,040.62     | 56.27         | 45.35         | 111,527,991      | 5.9%             | 363,481                        | 554.93     |
| 19       | Penobscot     | 1,449             | 1,787                 | 777,523.76     | 59.35         | 124.32        | 171,327,921      | 9.1%             | 722,475                        | 498.60     |
| 21       | Piscataquis   | 843               | 2,730                 | 1,750,746.94   | 71.64         | 75.67         | 408,904,895      | 21.7%            | 721,385                        | 855.74     |
| 25       | Somerset      | 781               | 2,216                 | 1,645,256.96   | 49.54         | 64.73         | 408,372,415      | 21.7%            | 675,696                        | 865.17     |
| 27       | Waldo         | 0                 | 4                     | 103.60         | 0             | 0             | 531,740          | 0.0%             | 0                              | 0.00       |
| 29       | Washington    | 1,315             | 1,701                 | 683,782.30     | 72.19         | 100.12        | 169,439,824      | 9.0%             | 466,676                        | 354.89     |
|          |               | 7,817             | 13,867                | 8,331,089.98   | 414.62        | 540.50        | 1,883,410,615    | 100.0%           | 4,481,448                      | 573.30     |