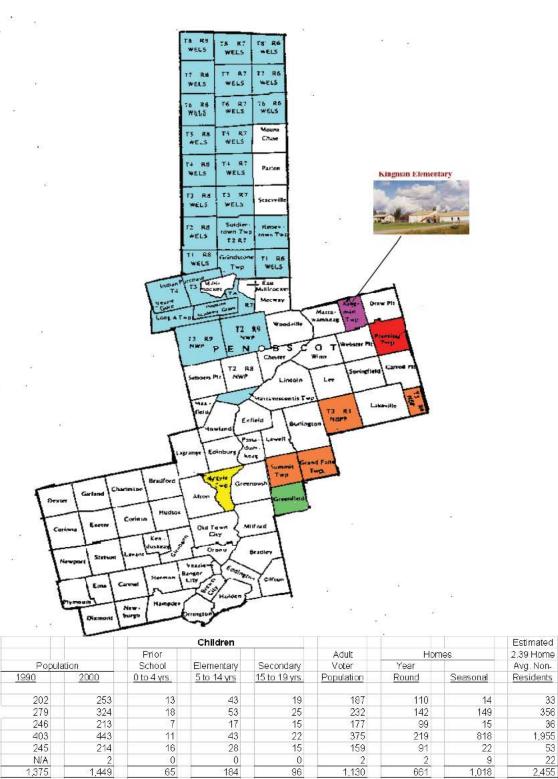

## Penobscot County (\$722,475)

Overall increase of 6.7% due to increased costs associated with fire protection mainly having to do with automobile accidents and fires on I-95. Also, additional road repairs have increased the budget.