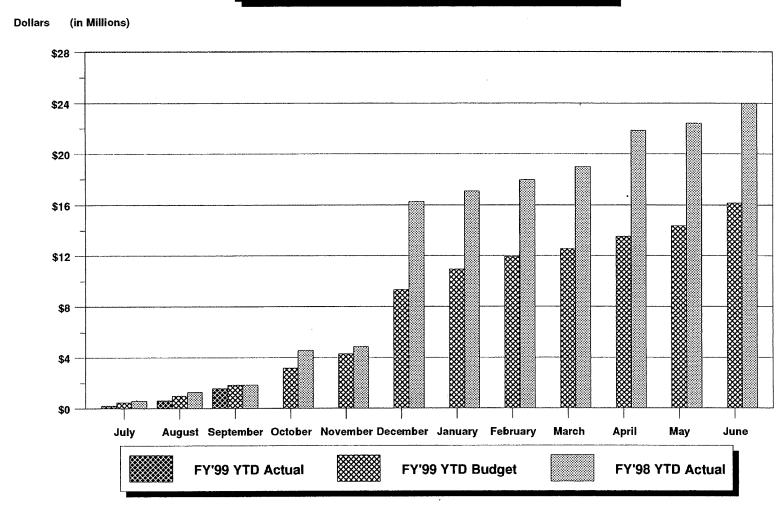

The significant upward reprojection of General Fund Revenues for FY 99 is primarily driven by a surge in individual income tax collections. Individual Income Taxes grew at a 9% pace through FY97 and 18% through FY98, well over forecast. The Committee has had a difficult time in pinpointing exactly why this surge has occurred. The solid, though far from stellar, personal income growth does not explain this bubble. We believe that exceptionally strong stock market activity is responsible for a significant portion of the growth. We also recognize that the progressive nature of this tax source produces rapid growth in taxes when the middle to high-end income brackets are experiencing above average income growth. Whatever the case, the growth in Income Tax Collections has completely covered the half-cent reduction in the Sales Tax, which caused an annualized loss of over \$60 million dollars to the General Fund beginning in FY99. Stock market activity is also credited with boosting Estate Tax collections recently. Another noteworthy fact is that the State's cash position is very strong, which has led to a significant increase in our Income from Investments. With the Rainy Day Fund at it's statutory limit, this revenue source has grown to \$15 million.