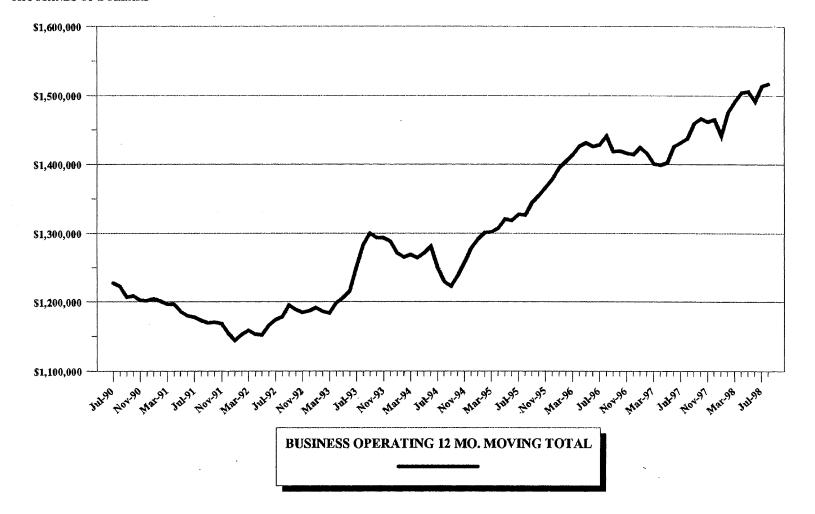

y the Maine Bureau of Revenue Services Research Division.

### FOOD STORE TAXABLE SALES 12 MONTH MOVING TOTAL JULY 1990 TO DATE



## GENERAL MERCHANDISE TAXABLE SALES 12 MONTH MOVING TOTAL JULY 1990 TO DATE



Preprint by the Maine Bureau of Revenue Services.

# OTHER RETAIL TAXABLE SALES 12 MONTH MOVING TOTAL JULY 1990 TO DATE

#### THOUSANDS OF DOLLARS



Prepr 4 by the Maine Bureau of Revenue Services.

## AUTOMOBILE/TRANSPORTATION TAXABLE SALES 12 MONTH MOVING TOTAL BULY 1990 TO DATE



Prepared by the Maine Bureau of Revenue Services Research Division.

## RESTAURANT/LODGING TAXABLE SALES 12 MONTH MOVING TOTAL JULY 1990 TO DATE



## TOTAL CONSUMER TAXABLE SALES 12 MONTH MOVING TOTAL JULY 1990 TO DATE





### BUSINESS OPERATING TAXABLE SALES 12 MONTH MOVING TOTAL JULY 1990 TO DATE



Preparate by the Maine Bureau of Revenue Services Research Division.





General Fund Sales & Use Tax Revenue For comparison purposes FY'98 & FY'97 actuals include \$15 Million (\$14.235 net General Fund) that was set aside for reserves in each year.

| Month     | FY'99 Actual                                  | FY'99 Budget  | FY'98 Actual  | FY'97 Actual*         | FY'99 Actual<br>vs. Budget | FY'99 Budget<br>vs. FY'98 Actual | FY'99 Actual<br>vs. FY'98 Actual | FY'98 Actual<br>vs. FY'97 Actual |
|-----------|-----------------------------------------------|---------------|---------------|-----------------------|----------------------------|----------------------------------|----------------------------------|----------------------------------|
| July      | \$69,955,569