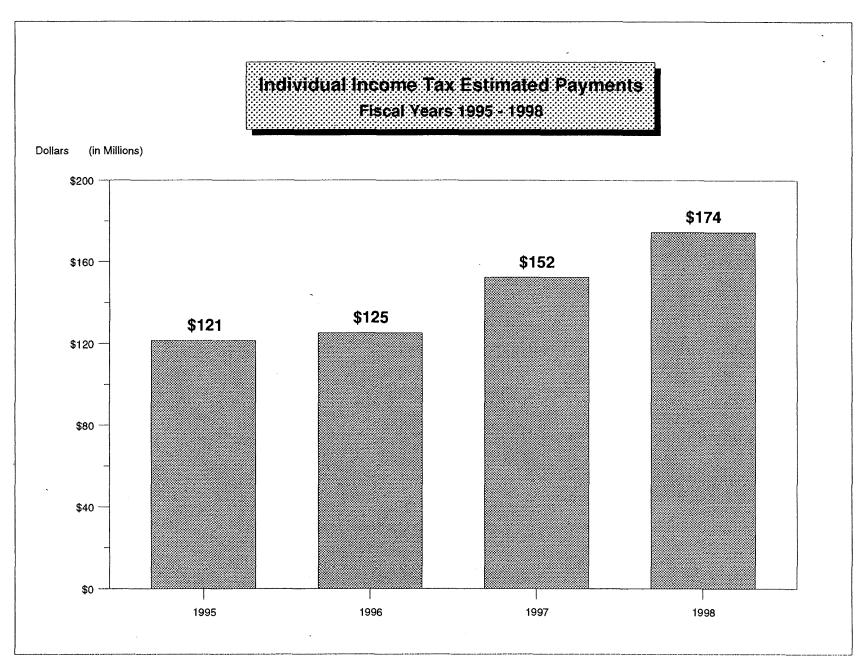

The significant upward reprojection of General Fund Revenues for FY 99 is primarily driven by a surge in individual income tax collections. Individual Income Taxes grew at a 9% pace through FY97 and 18% through FY98, well over forecast. The Committee has had a difficult time in pinpointing exactly why this surge has occurred. The solid, though far from stellar, personal income growth does not explain this bubble. We believe that exceptionally strong stock market activity is responsible for a significant portion of the growth. We also recognize that the progressive nature of this tax source produces rapid growth in taxes when the middle to high-end income brackets are experiencing above average income growth. Whatever the case, the growth in Income Tax Collections has completely covered the half-cent reduction in the Sales Tax, which caused an annualized loss of over \$60 million dollars to the General Fund beginning in FY99. Stock market activity is also credited with boosting Estate Tax collections recently. Another noteworthy fact is that the State's cash position is very strong, which has led to a significant increase in our Income from Investments. With the Rainy Day Fund at it's statutory limit, this revenue source has grown to \$15 million.