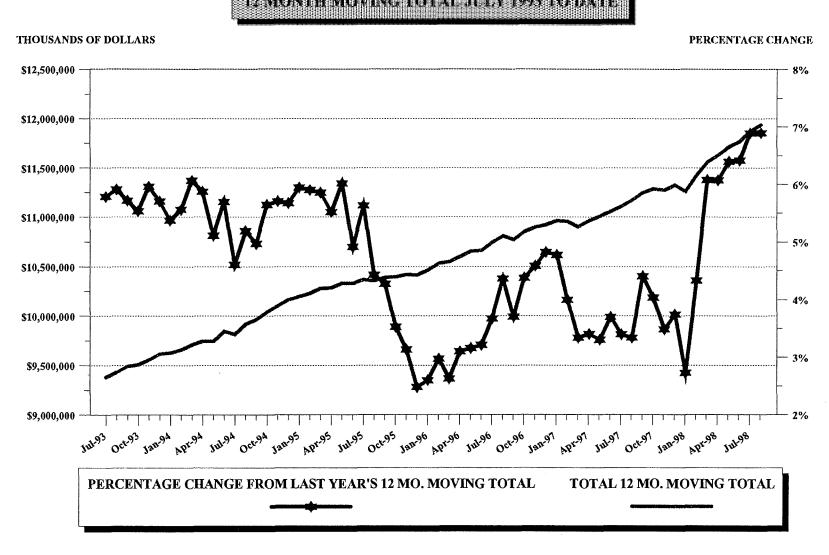

TAXABLE SALES 12 MONTH MOVING TOTAL JULY 1990 TO DATE



## GENERAL MERCHANDISE TAXABLE SALES 12 MONTH MOVING TOTAL JULY 1990 TO DATE



Preprint by the Maine Bureau of Revenue Services.

# OTHER RETAIL TAXABLE SALES 12 MONTH MOVING TOTAL JULY 1990 TO DATE

#### THOUSANDS OF DOLLARS



Prepr 4 by the Maine Bureau of Revenue Services.

## AUTOMOBILE/TRANSPORTATION TAXABLE SALES 12 MONTH MOVING TOTAL BULY 1990 TO DATE



Prepared by the Maine Bureau of Revenue Services Research Division.

## RESTAURANT/LODGING TAXABLE SALES 12 MONTH MOVING TOTAL JULY 1990 TO DATE



## TOTAL CONSUMER TAXABLE SALES 12 MONTH MOVING TOTAL JULY 1990 TO DATE





### BUSINESS OPERATING TAXABLE SALES 12 MONTH MOVING TOTAL JULY 1990 TO DATE



Preparate by the Maine Bureau of Revenue Services Research Division.





General Fund Sales & Use Tax Revenue For comparison purposes FY'98 & FY'97 actuals include \$15 Million (\$14.235 net General Fund) that was set aside for reserves in each year.

| Month     | FY'99 Actual                                  | FY'99 Budget  | FY'98 Actual  | FY'97 Actual*         | FY'99 Actual<br>vs. Budget | FY'99 Budget<br>vs. FY'98 Actual | FY'99 Actual<br>vs. FY'98 Actual | FY'98 Actual<br>vs. FY'97 Actual |
|-----------|-----------------------------------------------|---------------|---------------|-----------------------|----------------------------|----------------------------------|----------------------------------|----------------------------------|
| July      | \$69,955,569                                  | \$69,731,716  | \$73,894,610  | \$64,353,109