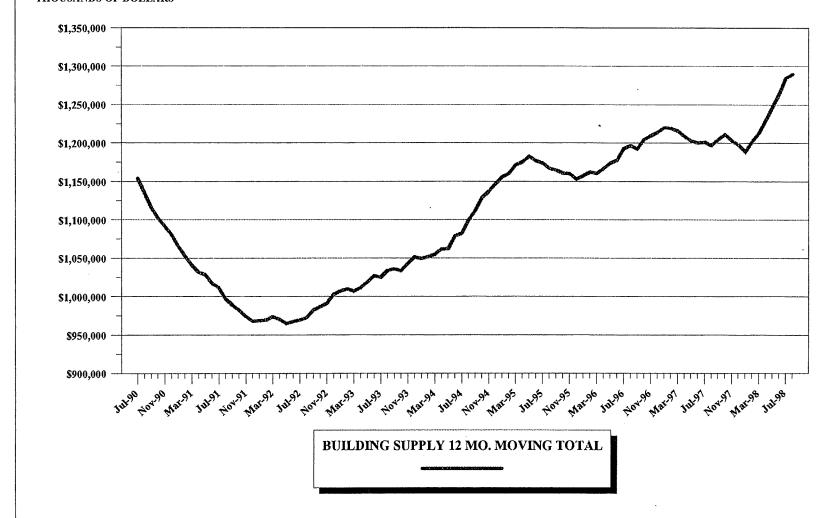

- 1. The Maine Economy has become increasingly integrated with the national and world economies. Given that several countries are in the midst of major economic turmoil, the Committee recognizes the degree of uncertainty surrounding Maine's economic projections is greater than at any other time during the current economic expansion.
- 2. With a highly progressive income tax, with 30% of taxable sales being derived from automobiles and building supplies, and with the net operating loss 2-year carryback provision for Corporations, Maine's tax structure is highly volatile. Further, from FY99 to FY03, the dominance of these three revenue sources grows from 82% of total General Fund Revenues to 85%.