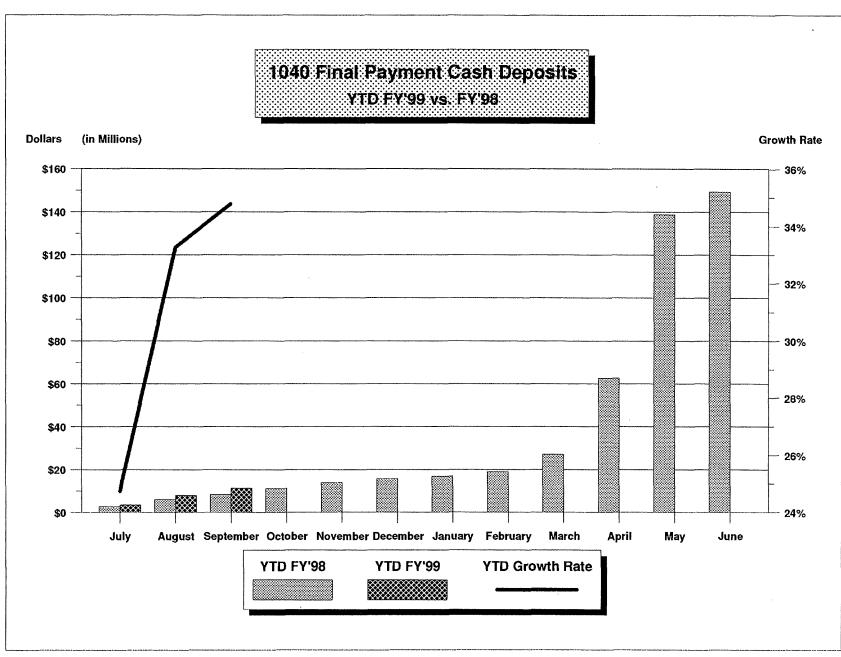

The significant upward reprojection of General Fund Revenues for FY 99 is primarily driven by a surge in individual income tax collections. Individual Income Taxes grew at a 9% pace through FY97 and 18% through FY98, well over forecast. The Committee has had a difficult time in pinpointing exactly why this surge has occurred. The solid, though far from stellar, personal income growth does not explain this bubble. We believe that exceptionally strong stock market activity is responsible for a significant portion of the growth. We also recognize that the progressive nature of this tax source produces rapid growth in taxes when the middle to high-end income brackets are experiencing above average income growth. Whatever the case, the growth in Income Tax Collections has completely covered the half-cent reduction in the Sales Tax, which caused an annualized loss of over \$60 million dollars to the General Fund beginning in FY99. Stock market activity is also credited with boosting Estate Tax collections recently. Another noteworthy fact is that the State's cash position is very strong, which has led to a significant increase in our Income from Investments. With the Rainy Day Fund at it's statutory limit, this revenue source has grown to \$15 million.