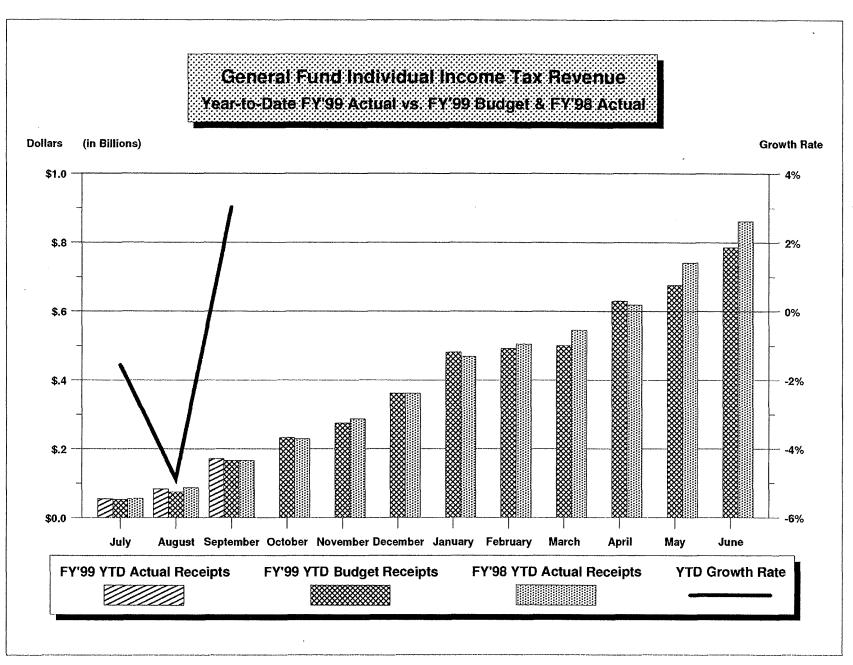

The significant upward reprojection of General Fund Revenues for FY 99 is primarily driven by a surge in individual income tax collections. Individual Income Taxes grew at a 9% pace through FY97 and 18% through FY98, well over forecast. The Committee has had a difficult time in pinpointing exactly why this surge has occurred. The solid, though far from stellar, personal income growth does not explain this bubble. We believe that exceptionally strong stock market activity is responsible for a significant portion of the growth. We also recognize that the progressive nature of this tax source produces rapid growth in taxes when the middle to high-end income brackets are experiencing above average income growth. Whatever the case, the growth in Income Tax Collections has completely covered the half-cent reduction in the Sales Tax, which caused an annualized loss of over \$60 million dollars to the General Fund beginning in FY99. Stock market activity is also credited with boosting Estate Tax collections recently. Another noteworthy fact is that the State's cash position is very strong, which has led to a significant increase in our Income from Investments. With the Rainy Day Fund at it's statutory limit, this revenue source has grown to \$15 million.