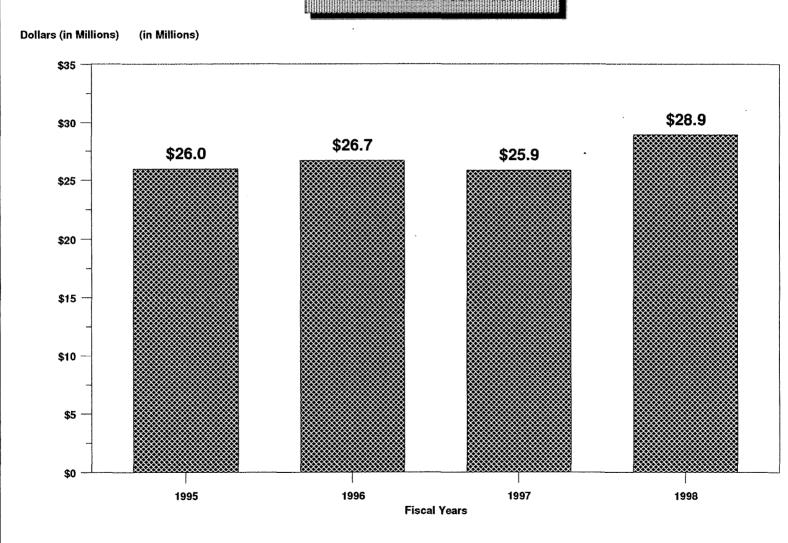

Two-thirds of Highway Fund Revenues are derived from Fuel Taxes which are projected to see very stable 1.2% annual increases through the forecast period.

It is important to note that during our extensive review process, the Committee members expressed a great deal of concern over these revenue projections and the underlying economic outlook. Our concern stems from two sources: