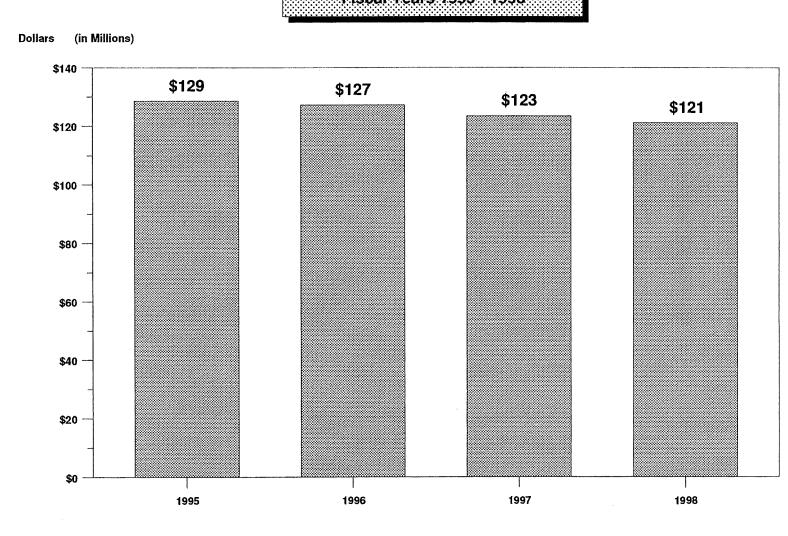

The significant upward reprojection of General Fund Revenues for FY 99 is primarily driven by a surge in individual income tax collections. Individual Income Taxes grew at a 9% pace through FY97 and 18% through FY98, well over forecast. The Committee has had a difficult time in pinpointing exactly why this surge has occurred. The solid, though far from stellar, personal income growth does not explain this bubble. We believe that exceptionally strong stock market activity is responsible for a significant portion of the growth. We also recognize that the progressive nature of this tax source produces rapid growth in taxes when the middle to high-end income brackets are experiencing above average income growth. Whatever the case, the growth in Income Tax Collections has completely covered the half-cent reduction in the Sales Tax, which caused an annualized loss of over \$60 million dollars to the General Fund beginning in FY99. Stock market activity is also credited with boosting Estate Tax collections recently. Another noteworthy fact is that the State's cash position is very strong, which has led to a significant increase in our Income from Investments. With the Rainy Day Fund at it's statutory limit, this revenue source has grown to \$15 million.