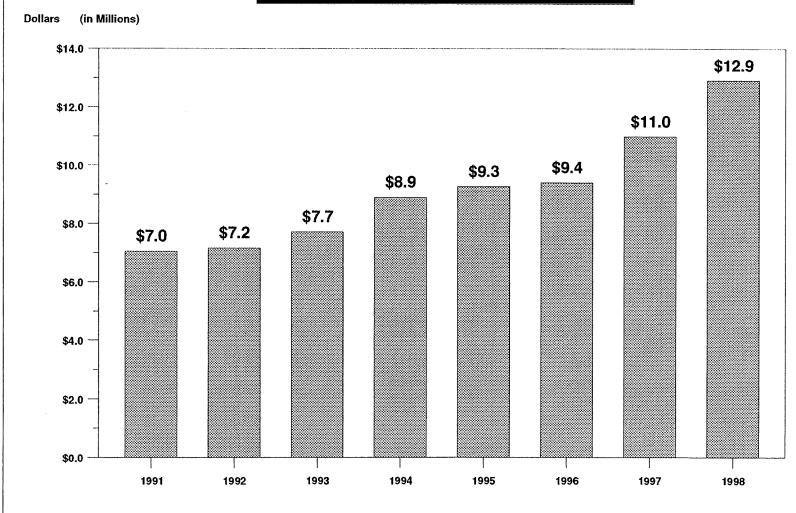

FY'01    | FY'02    | FY'03     |
| Tax             | 890,000      | 895,000  | 900,000  | 905,000   |
| Refunds         | (53,000)     | (54,000) | (55,000) | (56,000)  |
| Total           | 837,000      | 841,000  | 845,000  | 849,000   |
|                 | 0.5%         | 0.5%     | 0.5%     | 0.5%      |
| Prior years - n | et tax       | :        |          | •         |
| FY'89           | 669,281      |          | · ·      |           |
| FY'90           | 982,074      |          | •        |           |
| FY'91           | 898,659      |          |          |           |
| FY'92           | 787,870      |          |          |           |
| FY'93           | 743,174      |          |          |           |
| FY }            | 1,135,682    |          |          |           |

.





| Maine Revenue Se   | rvices         |              |              |                       |                      |            |            |                                       |            |
|--------------------|----------------|--------------|--------------|-----------------------|----------------------|------------|------------|---------------------------------------|------------|
| Real Estate Transf |                |              |              |                       |                      |            |            | • •                                   | •          |
| FY'96 - FY'99 75°  |                | Fund, 25% to | H.O₊M.E. Fun | d                     |                      |            |            | ••                                    |            |
| Effective FY