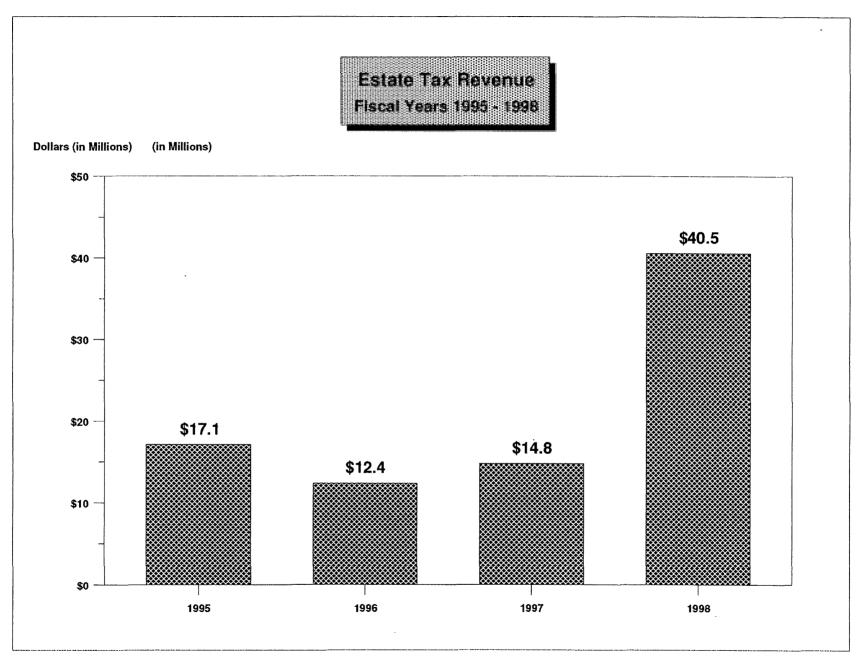

The significant upward reprojection of General Fund Revenues for FY 99 is primarily driven by a surge in individual income tax collections. Individual Income Taxes grew at a 9% pace through FY97 and 18% through FY98, well over forecast. The Committee has had a difficult time in pinpointing exactly why this surge has occurred. The solid, though far from stellar, personal income growth does not explain this bubble. We believe that exceptionally strong stock market activity is responsible for a significant portion of the growth. We also recognize that the progressive nature of this tax source produces rapid growth in taxes when the middle to high-end income brackets are experiencing above average income growth. Whatever the case, the growth in Income Tax Collections has completely covered the half-cent reduction in the Sales Tax, which caused an annualized loss of over \$60 million dollars to the General Fund beginning in FY99. Stock market activity is also credited with boosting Estate Tax collections recently. Another noteworthy fact is that the State's cash position is very strong, which has led to a significant increase in our Income from Investments. With the Rainy Day Fund at it's statutory limit, this revenue source has grown to \$15 million.