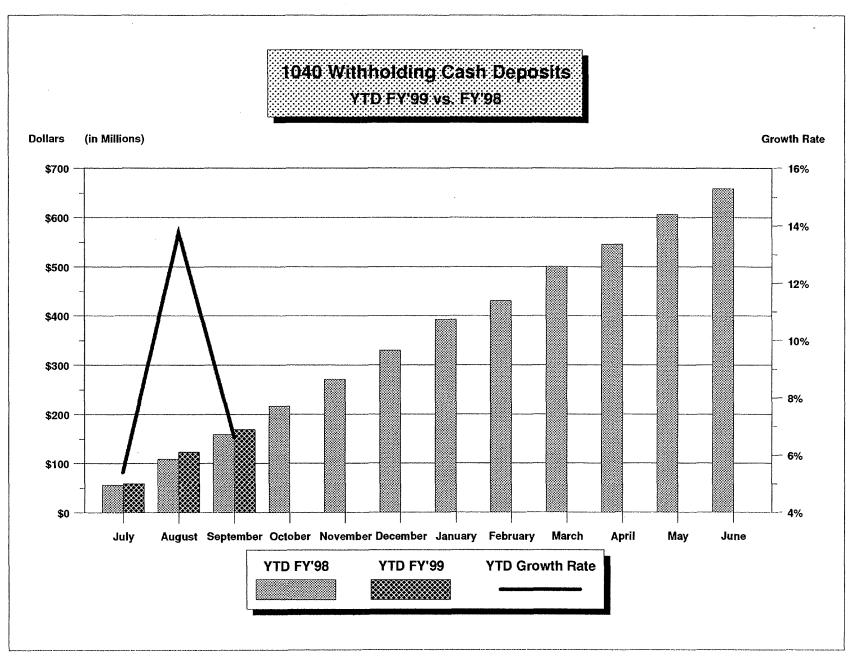

The significant upward reprojection of General Fund Revenues for FY 99 is primarily driven by a surge in individual income tax collections. Individual Income Taxes grew at a 9% pace through FY97 and 18% through FY98, well over forecast. The Committee has had a difficult time in pinpointing exactly why this surge has occurred. The solid, though far from stellar, personal income growth does not explain this bubble. We believe that exceptionally strong stock market activity is responsible for a significant portion of the growth. We also recognize that the progressive nature of this tax source produces rapid growth in taxes when the middle to high-end income brackets are experiencing above average income growth. Whatever the case, the growth in Income Tax Collections has completely covered the half-cent reduction in the Sales Tax, which caused an annualized loss of over \$60 million dollars to the General Fund beginning in FY99. Stock market activity is also credited with boosting Estate Tax collections recently. Another noteworthy fact is that the State's cash position is very strong, which has led to a significant increase in our Income from Investments. With the Rainy Day Fund at it's statutory limit, this revenue source has grown to \$15 million.