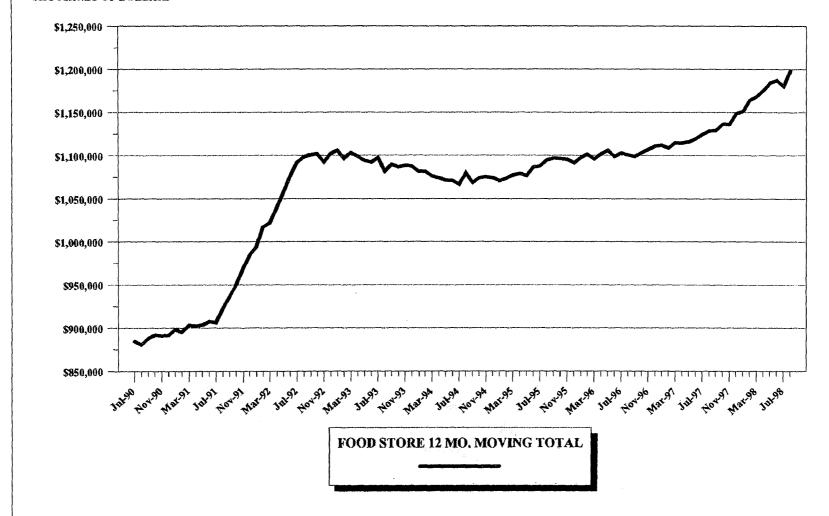

- 1. The Maine Economy has become increasingly integrated with the national and world economies. Given that several countries are in the midst of major economic turmoil, the Committee recognizes the degree of uncertainty surrounding Maine's economic projections is greater than at any other time during the current economic expansion.
- 2. With a highly progressive income tax, with 30% of taxable sales being derived from automobiles and building supplies, and with the net operating loss 2-year carryback provision for Corporations, Maine's tax structure is highly volatile. Further, from FY99 to FY03, the dominance of these three revenue sources grows from 82% of total General Fund Revenues to 85%.