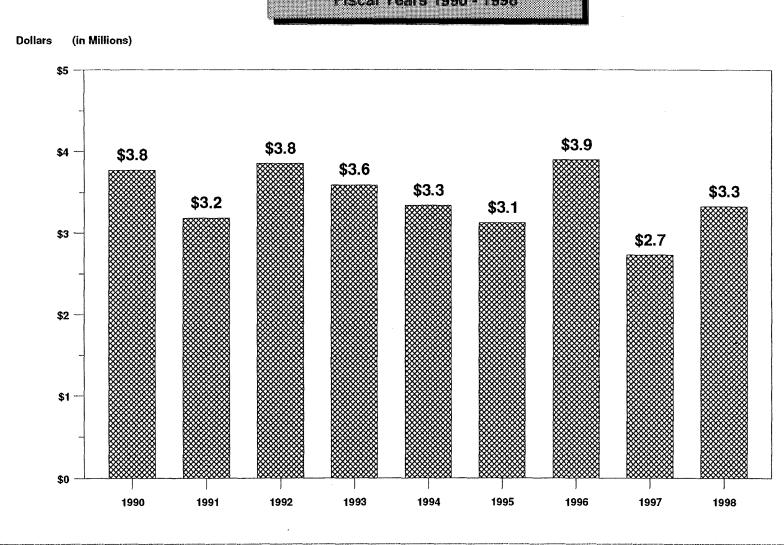

| 25,933,035 | 1,571,573 | :          |
| FY'96 | 28,479,703                         | 26,196,695 | 2,283,008 |            |
| FY'97 | 28,259,462                         | 27,850,000 | 409,462   | : 4        |
| FY'98 | 28,910,458                         | 28,075,000 | 835,458   |            |
| FY'99 |                                    | 28,525,000 |           | 28,300,000 |
| FY'00 |                                    | 28,975,000 |           | 28,725,000 |
| FY'01 |                                    | 29,350,000 |           | 29,000,000 |
| FY'02 |                                    |            |           | 29,000,000 |
| FY'03 |                                    |            | • • •     | 29,000,000 |

.

# Commercial Forestry Excise Tax Fiscal Years 1990 - 1998



| Maine Re | evenue    | Services      |           |                |                |          |
|----------|-----------|---------------|-----------|----------------|----------------|----------|
| Commer   | cial Fo   | restry Excise | Гах       |                | . <del>.</del> |          |
| . 190    |           |               |           |                |                |          |
|          |           |               | N         |                |                |          |
| Year     | *** * * * | Receipts      | % Change  |                |                |          |
|          |           |               |           |                |                |          |
|          | 1987      | 3,021,374     |           |                |                |          |
|          | 1