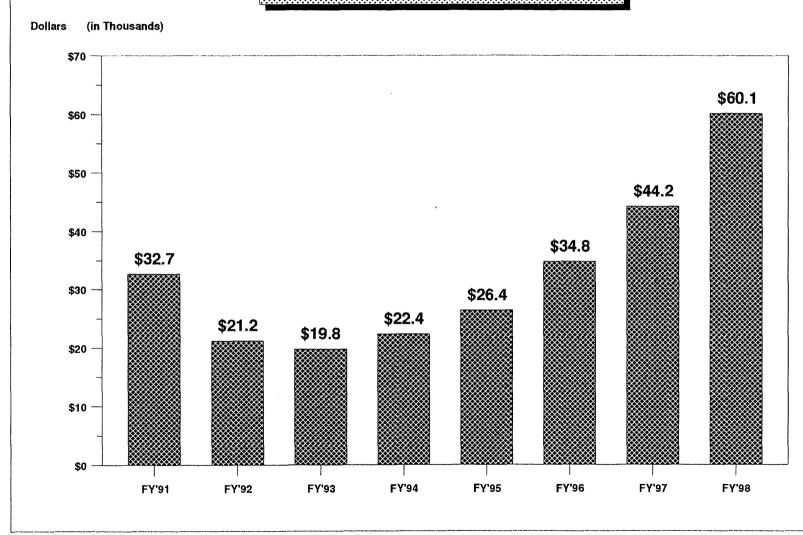

#### **General Fund**

|                                   | FY 98           | FY 99           | FY 99           | Difference           | ł       | FY 2000         | j       | FY 2001         |       | FY 2002         | l     | FY 2003                                 | 1     |
|-----------------------------------|-----------------|-----------------|-----------------|----------------------|---------|-----------------|---------|-----------------|-------|-----------------|-------|-----------------------------------------|-------|
| Source                            | Actual          | Budget          | Reproject       | Over (Under)         | %       | Project         | %       | Project         | %     | Project         | %     | Project                                 | %     |
|                                   |                 |                 |                 |                      |         |                 |         |                 |       |                 |       |                                         | -     |
| Sales and Use Tax (1.)            | \$833,755,683   | \$819,141,406   | \$778,949,728   | (\$40,191,678)       | -4.9%   | \$814,018,073   | 4.5%    | \$846,576,882   | 4.0%  | \$880,439,957   | 4.0%  | \$915,657,555                           | 4.0%  |
| ndividual Income Tax (2.)         | \$907,981,058   | \$828,116,178   | \$917,252,054   | \$89,135,876         | 10.8%   | \$959,023,012   | 4.6%    | \$1,010,282,056 | 5.3%  | \$1,066,330,858 | 5.5%  | \$1,124,374,744                         | 5.4%  |
| Corporate Income Tax              | \$107,375,486   | \$105,705,743   | \$102,051,673   | (\$3,654,070)        | -3.5%   | \$103,401,216   | 1.3%    | \$106,123,639   | 2.6%  | \$107,445,675   | 1.2%  | \$111,656,773                           | 3.9%  |
| Cigarette and Tobacco Tax (3.)    | \$45,524,322    | \$73,368,370    | \$85,350,359    | \$11,981,989         | 16.3%   | \$84,113,819    | -1.4%   | \$82,511,573    | -1.9% | \$82,212,925    | -0.4% | \$82,470,673                            | 0.3%  |
| Public Utilities Tax              |                 |                 |                 |                      |         |                 |         |                 |       | , , ,           |       | -,,                                     |       |
| Telco. Property Tax               | \$28,910,458    | \$28,525,000    | \$28,300,000    | (\$225,000)          | -0.8%   | \$28,725,000    | 1.5%    | \$29,000,000    | 1.0%  | \$29,000,000    | 0.0%  | \$29,000,000                            | 0.0%  |
| Railroad Company Tax              | \$424,436       | \$400,000       | \$400,000       | \$0                  | 0.0%    | \$400,000       | 0.0%    | \$400,000       | 0.0%  | \$400,000       | 0.0%  | \$400,000                               | 0.0%  |
| Sub Total                         | \$29,334,894    | \$28,925,000    | \$28,700,000    | (\$225,000)          | -0.8%   | \$29,125,000    | 1.5%    | \$29,400,000    | 0.9%  | \$29,400,000    | 0.0%  | \$29,400,000                            | 0.0%  |
| nsurance Companies Tax            | . , ,           |                 |                 | ,                    |         |                 |         | . , .           |       |                 |       | , , , , , , , , , , , , , , , , , , , , |       |
| Insurance Premium Tax             | \$38,663,745    | \$34,792,000    | \$36,792,000    | \$2,000,000          | 5.7%    | \$36,424,080    | -1.0%   | \$36,059,839    | -1.0% | \$35,699,241    | -1.0% | \$35,342,248                            | -1.0% |
| Other                             | \$489,542       | \$520,000       | \$430,000       | (\$90,000)           | -17.3%  | \$440,000       | 2.3%    | \$440,000       | 0.0%  | \$440,000       | 0.0%  | \$440,000                               |       |
| Sub Total                         | \$39,153,287    | \$35,312,000    | \$37,222,000    | \$1,910,000          | 5.4%    | \$36,864,080    | -1.0%   | \$36,499,839    | -1.0% | \$36,139,241    | -1.0% | \$35,782,248                            | -1.0% |
| Estate Tax                        | \$34,335,598    | \$15,356,915    | \$17,903,545    | \$2,546,630          | 16.6%   | \$18,347,479    | 2.5%    | \$18,735,916    | 2.1%  | \$19,327,839    | 3.2%  | \$19,692,846                            |       |
| Property Tax - Unorg. Territory   | \$8,725,314     | \$9,695,799     | \$9,695,799     | \$0                  | 0.0%    | \$7,998,205     |         | \$8,745,365     | 9.3%  | \$8,365,539     | -4.3% | \$8,571,072                             |       |
| ncome from Investments            | \$12,145,209    | \$626,240       | \$15,000,000    | \$14,373,760         | 2295.2% | \$15,000,000    | 0.0%    | \$15,000,000    | 0.0%  | \$15,000,000    | 0.0%  | \$15,000,000                            |       |
| Fransfer to Municipal Rev Sharing | (\$94,304,724)  | (\$89,401,130)  | (\$91,710,926)  | (\$2,309,796)        | 2.6%    | (\$95,698,558)  |         | (\$100,112,112) | 4.6%  | (\$104,765,041) | 4.6%  | (\$109,736,143)                         |       |
| Transfer from Liquor              | \$20,546,162    | \$24,248,824    | \$20,530,129    | (\$3,718,695)        | -15.3%  | \$20,149,531    | -1.9%   | \$20,378,439    | 1.1%  | \$20,378,439    | 0.0%  | \$20,378,439                            |       |
| ransfer from Liquor               | \$40,742,121    | \$41,112,981    | \$41,112,981    | (ψο,7 το,000)<br>\$0 | 0.0%    | \$37,801,819    | -8.1%   | \$37,975,384    | 0.5%  | \$37,975,384    | 0.0%  | \$37,975,384                            | 0.0%  |
| Other Revenues - net              | \$6,047,772     | \$6,854,407     | \$6,854,407     | \$0<br>\$0           | 0.0%    | \$3,556,930     |         | \$3,573,955     | 0.5%  | \$3,591,825     | 0.5%  | \$3,609,784                             |       |
| iner Revenues - net               | \$0,047,772     | 40,004,407      | \$0,004,407     | 40                   | 0.078   | 45,550,550      | -40.176 | 40,010,000      | 0.576 | \$5,591,625     | 0.5%  | \$3,009,764                             | 0.5%  |
| Professional & Fin. Reg.          | \$9,346,343     | \$4,311,000     | \$5,907,000     | \$1,596,000          | 37.0%   | \$6,935,000     | 17.4%   | \$6,935,000     | 0.0%  | \$6,935,000     | 0.0%  | \$6,935,000                             | 0.0%  |
| Defense, Vets & Emerg Mgmt        | \$160,383       | \$100,000       | \$160,000       | \$60,000             | 60.0%   | \$160,000       | 0.0%    | \$160,000       | 0.0%  | \$160,000       | 0.0%  | \$160,000                               |       |
| Gov Ethics & Election Practices   | \$92,950        | \$122,055       | \$97,900        | (\$24,155)           | -19.8%  | \$97,500        | -0.4%   | \$97,500        | 0.0%  | \$97,500        | 0.0%  | \$97,500                                |       |
| Environmental Protection          | \$1,019,490     | \$160,000       | \$494,837       | \$334,837            | 209.3%  | \$443,000       |         |                 | 11.3% | \$493,000       | 0.0%  | \$493,000                               |       |
| Labor                             | \$167,725       | \$78,700        | \$126,200       | \$47,500             | 60.4%   | \$106,400       |         | \$106,400       | 0.0%  | \$106,400       | 0.0%  | \$106,400                               |       |
| Marine Resources                  | \$1,812,458     | \$1,608,125     | \$1,760,845     | \$152,720            | 9.5%    | \$1,815,775     | 3.1%    | \$1,815,775     | 0.0%  | \$1,815,775     | 0.0%  | \$1,815,775                             |       |
| Agriculture                       | \$1,591,247     | \$1,631,615     | \$1,631,615     | \$0                  | 0.0%    | \$1,745,764     | 7.0%    | \$1,773,514     | 1.6%  | \$1,773,514     | 0.0%  | \$1,773,514                             | 0.0%  |
| Conservation                      | \$1,897,281     | \$2,232,500     | \$1,970,000     | (\$262,500)          | -11.8%  | \$1,976,000     | 0.3%    | \$1,978,500     | 0.1%  | \$1,978,500     | 0.0%  | \$1,978,500                             |       |
| Secretary of State                | \$6,267,688     | \$5,249,250     | \$5,399,250     | \$150,000            | 2.9%    | \$5,552,480     | 2.8%    | \$5,547,350     | -0.1% | \$5,557,484     | 0.2%  | \$5,567,718                             |       |
| Office of the Treasurer           | \$5,354,526     | \$2,313,000     | \$2,313,000     | \$0                  | 0.0%    | \$2,563,000     | 10.8%   | \$2,563,000     | 0.0%  | \$2,563,000     | 0.0%  | \$2,563,000                             |       |
| Judicial Department               | \$22,275,593    | \$22,281,593    | \$21,707,660    | (\$573,933)          | -2.6%   | \$22,380,736    | 3.1%    | \$22,606,045    | 1.0%  | \$22,673,605    | 0.3%  | \$22,823,440                            |       |
| Inland Fisheries & Wildlife       | \$16,746,451    | \$16,902,064    | \$16,902,064    | \$0<br>\$0           | 0.0%    | \$16,178,778    | -4.3%   | \$16,178,778    | 0.0%  | \$16,178,778    | 0.0%  | \$16,178,778                            |       |
| DMHMRSAS                          | \$10,740,431    | \$11,894,266    | \$12,618,372    | \$724.106            | 6.1%    | \$12,761,897    | 1.1%    | \$13,118,122    | 2.8%  | \$13,595,148    | 3.6%  | \$13,969,352                            |       |
|                                   | \$8,716,832     | \$10,215,250    | \$10,541,000    | \$325,750            | 3.2%    | \$11,433,762    | 8.5%    | \$11,694,305    | 2.3%  | \$11,963,184    | 2.3%  | \$12,239,440                            |       |
| Human Services                    |                 |                 | \$14,075,118    | \$479,973            | 3.5%    | \$14,163,871    | 0.6%    | \$14,163,871    | 0.0%  | \$14,168,320    |       |                                         |       |
| Public Safety                     | \$14,305,496    | \$13,595,145    |                 |                      |         |                 |         |                 |       |                 | 0.0%  | \$14,168,320                            |       |
| Admin & Fin. Svcs Sta Cap         | \$5,854,150     | \$5,621,250     | \$5,621,250     | \$0<br>***           | 0.0%    | \$5,520,000     | -1.8%   | \$5,483,000     | -0.7% | \$5,483,000     | 0.0%  | \$5,483,000                             |       |
| MRS - Aeronautical Gas Tax        | \$779,236       | \$833,000       | \$833,000       | \$0                  | 0.0%    | \$837,000       | 0.5%    | \$841,000       | 0.5%  | \$845,000       | 0.5%  | \$849,000                               |       |
| MRS - Real Estate Transfer Tax    | \$9,636,434     | \$7,690,131     | \$9,829,163     | \$2,139,032          | 27.8%   | \$6,290,664     |         | \$6,416,477     | 2.0%  | \$6,544,807     | 2.0%  | \$6,675,703                             |       |
| MRS - Comm. Forestry Excise Tax _ | \$3,325,828     | \$2,547,810     | \$2,980,000     | \$432,190            | 17.0%   | \$3,040,000     | 2.0%    | \$3,100,000     | 2.0%  | \$3,160,000     | 1.9%  | \$3,224,000                             |       |
| Sub Total                         | \$120,497,827   | \$109,386,754   | \$114,968,274   | \$5,581,520          | 5.1%    | \$114,001,627   | -0.8%   | \$115,071,637   | 0.9%  | \$116,092,015   | 0.9%  | \$117,101,440                           |       |
| Other Revenues - Total            | \$126,545,599   | \$116,241,161   | \$121,822,681   | \$5,581,520          | 4.8%    | \$117,558,557   | -3.5%   | \$118,645,592   | 0.9%  | \$119,683,840   | 0.9%  | \$120,711,224                           | 0.9%  |
| Fotal :                           | \$2 111 860 000 | \$2,008,449,487 | \$2 083 880 023 | \$75,430,536         | 3.8%    | \$2 147 702 233 | 3 1%    | \$2,230,762,573 | 3.9%  | \$2 317 934 656 | 3 0%  | \$2.411.934.815                         | 4.1%  |