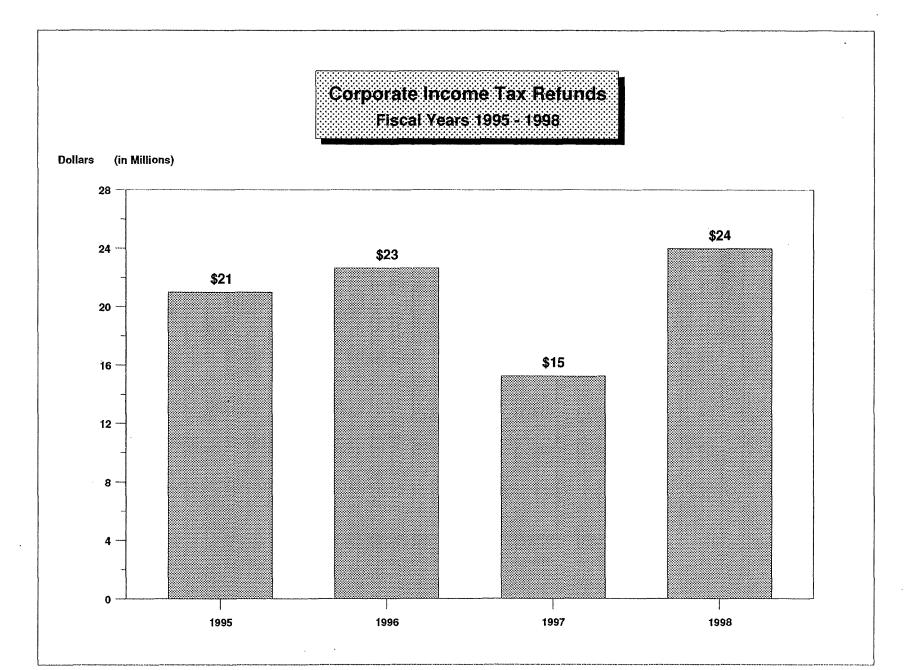

#### **General Fund**

|                                   | FY 98           | FY 99           | FY 99           | Difference           | ł       | FY 2000         | j       | FY 2001         |       | FY 2002         | l     | FY 2003                                 | 1     |
|-----------------------------------|-----------------|-----------------|-----------------|----------------------|---------|-----------------|---------|-----------------|-------|-----------------|-------|-----------------------------------------|-------|
| Source                            | Actual          | Budget          | Reproject       | Over (Under)         | %       | Project         | %       | Project         | %     | Project         | %     | Project                                 | %     |
|                                   |                 |                 |                 |                      |         |                 |         |                 |       |                 |       |                                         | -     |
| Sales and Use Tax (1.)            | \$833,755,683   | \$819,141,406   | \$778,949,728   | (\$40,191,678)       | -4.9%   | \$814,018,073   | 4.5%    | \$846,576,882   | 4.0%  | \$880,439,957   | 4.0%  | \$915,657,555                           | 4.0%  |
| ndividual Income Tax (2.)         | \$907,981,058   | \$828,116,178   | \$917,252,054   | \$89,135,876         | 10.8%   | \$959,023,012   | 4.6%    | \$1,010,282,056 | 5.3%  | \$1,066,330,858 | 5.5%  | \$1,124,374,744                         | 5.4%  |
| Corporate Income Tax              | \$107,375,486   | \$105,705,743   | \$102,051,673   | (\$3,654,070)        | -3.5%   | \$103,401,216   | 1.3%    | \$106,123,639   | 2.6%  | \$107,445,675   | 1.2%  | \$111,656,773                           | 3.9%  |
| Cigarette and Tobacco Tax (3.)    | \$45,524,322    | \$73,368,370    | \$85,350,359    | \$11,981,989         | 16.3%   | \$84,113,819    | -1.4%   | \$82,511,573    | -1.9% | \$82,212,925    | -0.4% | \$82,470,673                            | 0.3%  |
| Public Utilities Tax              |                 |                 |                 |                      |         |                 |         |                 |       | , , ,           |       | -,,                                     |       |
| Telco. Property Tax               | \$28,910,458    | \$28,525,000    | \$28,300,000    | (\$225,000)          | -0.8%   | \$28,725,000    | 1.5%    | \$29,000,000    | 1.0%  | \$29,000,000    | 0.0%  | \$29,000,000                            | 0.0%  |
| Railroad Company Tax              | \$424,436       | \$400,000       | \$400,000       | \$0                  | 0.0%    | \$400,000       | 0.0%    | \$400,000       | 0.0%  | \$400,000       | 0.0%  | \$400,000                               | 0.0%  |
| Sub Total                         | \$29,334,894    | \$28,925,000    | \$28,700,000    | (\$225,000)          | -0.8%   | \$29,125,000    | 1.5%    | \$29,400,000    | 0.9%  | \$29,400,000    | 0.0%  | \$29,400,000                            | 0.0%  |
| nsurance Companies Tax            | . , ,           |                 |                 | ,                    |         |                 |         | . , .           |       |                 |       | , , , , , , , , , , , , , , , , , , , , |       |
| Insurance Premium Tax             | \$38,663,745    | \$34,792,000    | \$36,792,000    | \$2,000,000          | 5.7%    | \$36,424,080    | -1.0%   | \$36,059,839    | -1.0% | \$35,699,241    | -1.0% | \$35,342,248                            | -1.0% |
| Other                             | \$489,542       | \$520,000       | \$430,000       | (\$90,000)           | -17.3%  | \$440,000       | 2.3%    | \$440,000       | 0.0%  | \$440,000       | 0.0%  | \$440,000                               |       |
| Sub Total                         | \$39,153,287    | \$35,312,000    | \$37,222,000    | \$1,910,000          | 5.4%    | \$36,864,080    | -1.0%   | \$36,499,839    | -1.0% | \$36,139,241    | -1.0% | \$35,782,248                            | -1.0% |
| Estate Tax                        | \$34,335,598    | \$15,356,915    | \$17,903,545    | \$2,546,630          | 16.6%   | \$18,347,479    | 2.5%    | \$18,735,916    | 2.1%  | \$19,327,839    | 3.2%  | \$19,692,846                            |       |
| Property Tax - Unorg. Territory   | \$8,725,314     | \$9,695,799     | \$9,695,799     | \$0                  | 0.0%    | \$7,998,205     |         | \$8,745,365     | 9.3%  | \$8,365,539     | -4.3% | \$8,571,072                             |       |
| ncome from Investments            | \$12,145,209    | \$626,240       | \$15,000,000    | \$14,373,760         | 2295.2% | \$15,000,000    | 0.0%    | \$15,000,000    | 0.0%  | \$15,000,000    | 0.0%  | \$15,000,000                            |       |
| Fransfer to Municipal Rev Sharing | (\$94,304,724)  | (\$89,401,130)  | (\$91,710,926)  | (\$2,309,796)        | 2.6%    | (\$95,698,558)  |         | (\$100,112,112) | 4.6%  | (\$104,765,041) | 4.6%  | (\$109,736,143)                         |       |
| Transfer from Liquor              | \$20,546,162    | \$24,248,824    | \$20,530,129    | (\$3,718,695)        | -15.3%  | \$20,149,531    | -1.9%   | \$20,378,439    | 1.1%  | \$20,378,439    | 0.0%  | \$20,378,439                            |       |
| ransfer from Liquor               | \$40,742,121    | \$41,112,981    | \$41,112,981    | (ψο,7 το,000)<br>\$0 | 0.0%    | \$37,801,819    | -8.1%   | \$37,975,384    | 0.5%  | \$37,975,384    | 0.0%  | \$37,975,384                            | 0.0%  |
| Other Revenues - net              | \$6,047,772     | \$6,854,407     | \$6,854,407     | \$0<br>\$0           | 0.0%    | \$3,556,930     |         | \$3,573,955     | 0.5%  | \$3,591,825     | 0.5%  | \$3,609,784                             |       |
| iner Revenues - net               | \$0,047,772     | 40,004,407      | \$0,004,407     | 40                   | 0.078   | 45,550,550      | -40.176 | 40,010,000      | 0.576 | \$5,591,625     | 0.5%  | \$3,009,764                             | 0.5%  |
| Professional & Fin. Reg.          | \$9,346,343     | \$4,311,000     | \$5,907,000     | \$1,596,000          | 37.0%   | \$6,935,000     | 17.4%   | \$6,935,000     | 0.0%  | \$6,935,000     | 0.0%  | \$6,935,000                             | 0.0%  |
| Defense, Vets & Emerg Mgmt        | \$160,383       | \$100,000       | \$160,000       | \$60,000             | 60.0%   | \$160,000       | 0.0%    | \$160,000       | 0.0%  | \$160,000       | 0.0%  | \$160,000                               |       |
| Gov Ethics & Election Practices   | \$92,950        | \$122,055       | \$97,900        | (\$24,155)           | -19.8%  | \$97,500        | -0.4%   | \$97,500        | 0.0%  | \$97,500        | 0.0%  | \$97,500                                |       |
| Environmental Protection          | \$1,019,490     | \$160,000       | \$494,837       | \$334,837            | 209.3%  | \$443,000       |         |                 | 11.3% | \$493,000       | 0.0%  | \$493,000                               |       |
| Labor                             | \$167,725       | \$78,700        | \$126,200       | \$47,500             | 60.4%   | \$106,400       |         | \$106,400       | 0.0%  | \$106,400       | 0.0%  | \$106,400                               |       |
| Marine Resources                  | \$1,812,458     | \$1,608,125     | \$1,760,845     | \$152,720            | 9.5%    | \$1,815,775     | 3.1%    | \$1,815,775     | 0.0%  | \$1,815,775     | 0.0%  | \$1,815,775                             |       |
| Agriculture                       | \$1,591,247     | \$1,631,615     | \$1,631,615     | \$0                  | 0.0%    | \$1,745,764     | 7.0%    | \$1,773,514     | 1.6%  | \$1,773,514     | 0.0%  | \$1,773,514                             | 0.0%  |
| Conservation                      | \$1,897,281     | \$2,232,500     | \$1,970,000     | (\$262,500)          | -11.8%  | \$1,976,000     | 0.3%    | \$1,978,500     | 0.1%  | \$1,978,500     | 0.0%  | \$1,978,500                             |       |
| Secretary of State                | \$6,267,688     | \$5,249,250     | \$5,399,250     | \$150,000            | 2.9%    | \$5,552,480     | 2.8%    | \$5,547,350     | -0.1% | \$5,557,484     | 0.2%  | \$5,567,718                             |       |
| Office of the Treasurer           | \$5,354,526     | \$2,313,000     | \$2,313,000     | \$0                  | 0.0%    | \$2,563,000     | 10.8%   | \$2,563,000     | 0.0%  | \$2,563,000     | 0.0%  | \$2,563,000                             |       |
| Judicial Department               | \$22,275,593    | \$22,281,593    | \$21,707,660    | (\$573,933)          | -2.6%   | \$22,380,736    | 3.1%    | \$22,606,045    | 1.0%  | \$22,673,605    | 0.3%  | \$22,823,440                            |       |
| Inland Fisheries & Wildlife       | \$16,746,451    | \$16,902,064    | \$16,902,064    | \$0<br>\$0           | 0.0%    | \$16,178,778    | -4.3%   | \$16,178,778    | 0.0%  | \$16,178,778    | 0.0%  | \$16,178,778                            |       |
| DMHMRSAS                          | \$10,740,431    | \$11,894,266    | \$12,618,372    | \$724.106            | 6.1%    | \$12,761,897    | 1.1%    | \$13,118,122    | 2.8%  | \$13,595,148    | 3.6%  | \$13,969,352                            |       |
|                                   | \$8,716,832     | \$10,215,250    | \$10,541,000    | \$325,750            | 3.2%    | \$11,433,762    | 8.5%    | \$11,694,305    | 2.3%  | \$11,963,184    | 2.3%  | \$12,239,440                            |       |
| Human Services                    |                 |                 | \$14,075,118    | \$479,973            | 3.5%    | \$14,163,871    | 0.6%    | \$14,163,871    | 0.0%  | \$14,168,320    |       |                                         |       |
| Public Safety                     | \$14,305,496    | \$13,595,145    |                 |                      |         |                 |         |                 |       |                 | 0.0%  | \$14,168,320                            |       |
| Admin & Fin. Svcs Sta Cap         | \$5,854,150     | \$5,621,250     | \$5,621,250     | \$0<br>***           | 0.0%    | \$5,520,000     | -1.8%   | \$5,483,000     | -0.7% | \$5,483,000     | 0.0%  | \$5,483,000                             |       |
| MRS - Aeronautical Gas Tax        | \$779,236       | \$833,000       | \$833,000       | \$0                  | 0.0%    | \$837,000       | 0.5%    | \$841,000       | 0.5%  | \$845,000       | 0.5%  | \$849,000                               |       |
| MRS - Real Estate Transfer Tax    | \$9,636,434     | \$7,690,131     | \$9,829,163     | \$2,139,032          | 27.8%   | \$6,290,664     |         | \$6,416,477     | 2.0%  | \$6,544,807     | 2.0%  | \$6,675,703                             |       |
| MRS - Comm. Forestry Excise Tax _ | \$3,325,828     | \$2,547,810     | \$2,980,000     | \$432,190            | 17.0%   | \$3,040,000     | 2.0%    | \$3,100,000     | 2.0%  | \$3,160,000     | 1.9%  | \$3,224,000                             |       |
| Sub Total                         | \$120,497,827   | \$109,386,754   | \$114,968,274   | \$5,581,520          | 5.1%    | \$114,001,627   | -0.8%   | \$115,071,637   | 0.9%  | \$116,092,015   | 0.9%  | \$117,101,440                           |       |
| Other Revenues - Total            | \$126,545,599   | \$116,241,161   | \$121,822,681   | \$5,581,520          | 4.8%    | \$117,558,557   | -3.5%   | \$118,645,592   | 0.9%  | \$119,683,840   | 0.9%  | \$120,711,224                           | 0.9%  |
| Fotal :                           | \$2 111 860 000 | \$2,008,449,487 | \$2 083 880 023 | \$75,430,536         | 3.8%    | \$2 147 702 233 | 3 1%    | \$2,230,762,573 | 3.9%  | \$2 317 934 656 | 3 0%  | \$2.411.934.815                         | 4.1%  |