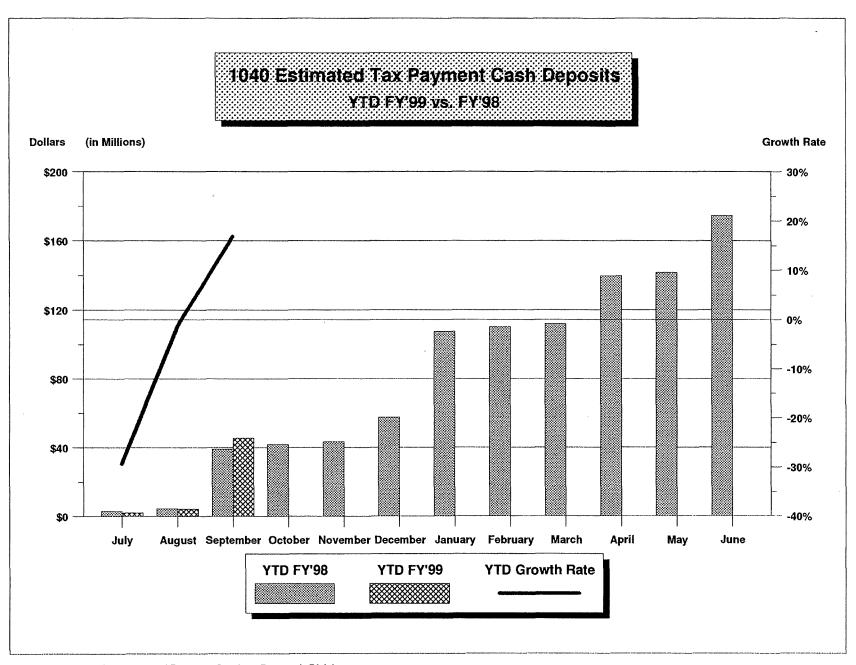

The significant upward reprojection of General Fund Revenues for FY 99 is primarily driven by a surge in individual income tax collections. Individual Income Taxes grew at a 9% pace through FY97 and 18% through FY98, well over forecast. The Committee has had a difficult time in pinpointing exactly why this surge has occurred. The solid, though far from stellar, personal income growth does not explain this bubble. We believe that exceptionally strong stock market activity is responsible for a significant portion of the growth. We also recognize that the progressive nature of this tax source produces rapid growth in taxes when the middle to high-end income brackets are experiencing above average income growth. Whatever the case, the growth in Income Tax Collections has completely covered the half-cent reduction in the Sales Tax, which caused an annualized loss of over \$60 million dollars to the General Fund beginning in FY99. Stock market activity is also credited with boosting Estate Tax collections recently. Another noteworthy fact is that the State's cash position is very strong, which has led to a significant increase in our Income from Investments. With the Rainy Day Fund at it's statutory limit, this revenue source has grown to \$15 million.