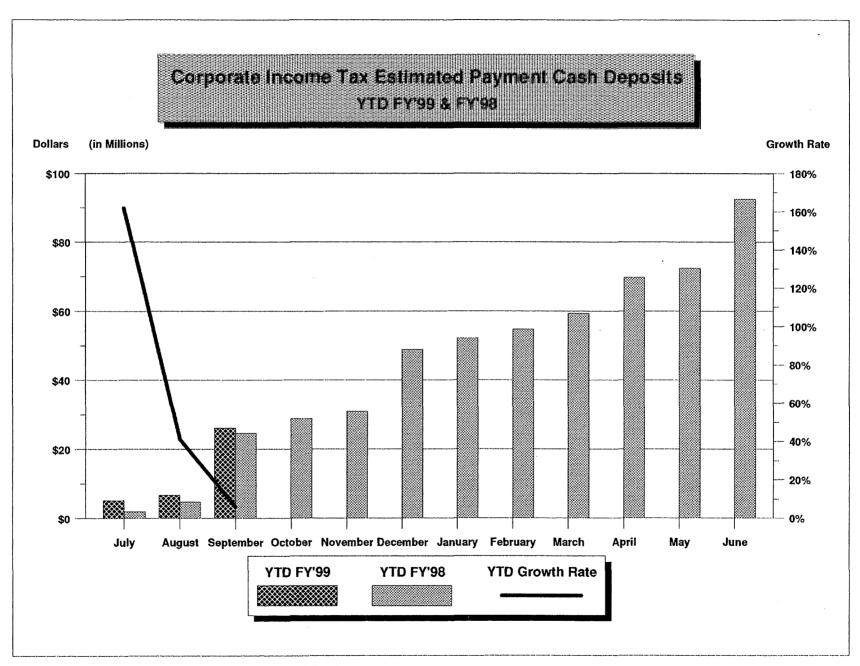

The significant upward reprojection of General Fund Revenues for FY 99 is primarily driven by a surge in individual income tax collections. Individual Income Taxes grew at a 9% pace through FY97 and 18% through FY98, well over forecast. The Committee has had a difficult time in pinpointing exactly why this surge has occurred. The solid, though far from stellar, personal income growth does not explain this bubble. We believe that exceptionally strong stock market activity is responsible for a significant portion of the growth. We also recognize that the progressive nature of this tax source produces rapid growth in taxes when the middle to high-end income brackets are experiencing above average income growth. Whatever the case, the growth in Income Tax Collections has completely covered the half-cent reduction in the Sales Tax, which caused an annualized loss of over \$60 million dollars to the General Fund beginning in FY99. Stock market activity is also credited with boosting Estate Tax collections recently. Another noteworthy fact is that the State's cash position is very strong, which has led to a significant increase in our Income from Investments. With the Rainy Day Fund at it's statutory limit, this revenue source has grown to \$15 million.