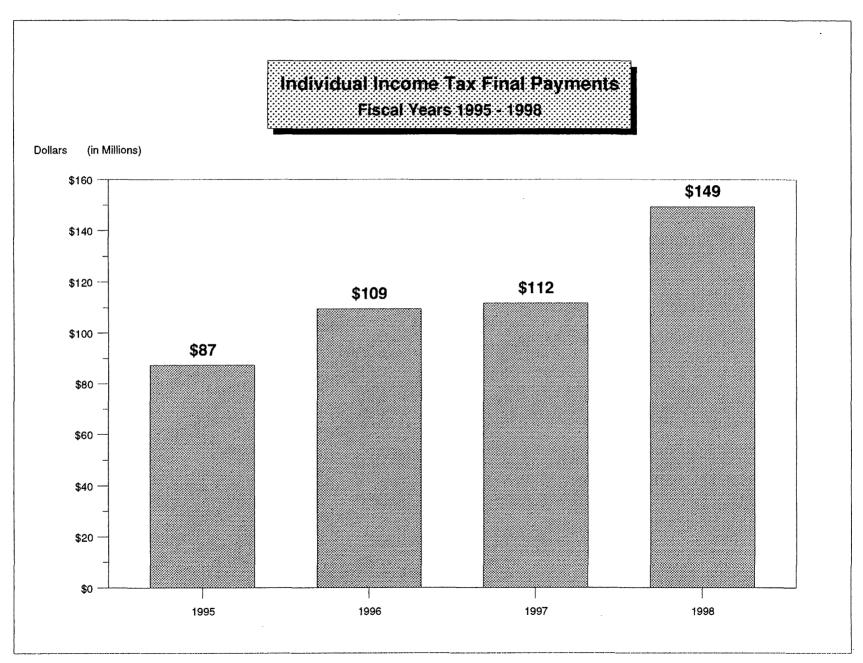

The significant upward reprojection of General Fund Revenues for FY 99 is primarily driven by a surge in individual income tax collections. Individual Income Taxes grew at a 9% pace through FY97 and 18% through FY98, well over forecast. The Committee has had a difficult time in pinpointing exactly why this surge has occurred. The solid, though far from stellar, personal income growth does not explain this bubble. We believe that exceptionally strong stock market activity is responsible for a significant portion of the growth. We also recognize that the progressive nature of this tax source produces rapid growth in taxes when the middle to high-end income brackets are experiencing above average income growth. Whatever the case, the growth in Income Tax Collections has completely covered the half-cent reduction in the Sales Tax, which caused an annualized loss of over \$60 million dollars to the General Fund beginning in FY99. Stock market activity is also credited with boosting Estate Tax collections recently. Another noteworthy fact is that the State's cash position is very strong, which has led to a significant increase in our Income from Investments. With the Rainy Day Fund at it's statutory limit, this revenue source has grown to \$15 million.