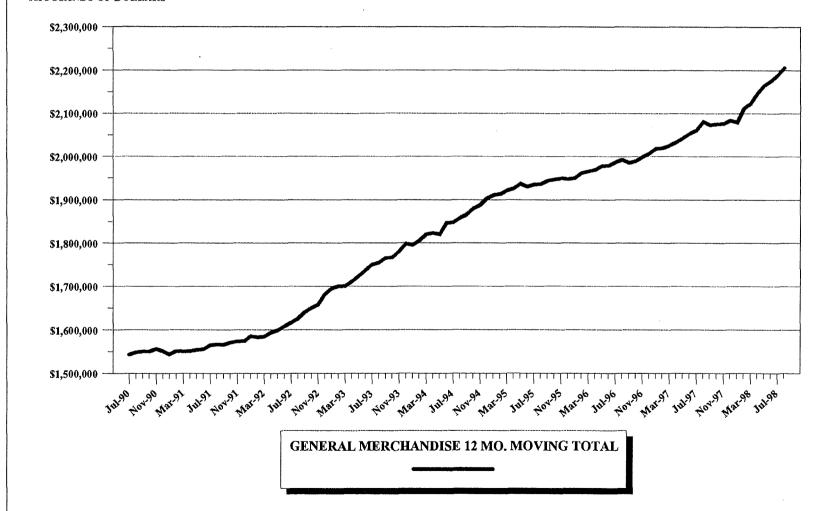

- 1. The Maine Economy has become increasingly integrated with the national and world economies. Given that several countries are in the midst of major economic turmoil, the Committee recognizes the degree of uncertainty surrounding Maine's economic projections is greater than at any other time during the current economic expansion.
- 2. With a highly progressive income tax, with 30% of taxable sales being derived from automobiles and building supplies, and with the net operating loss 2-year carryback provision for Corporations, Maine's tax structure is highly volatile. Further, from FY99 to FY03, the dominance of these three revenue sources grows from 82% of total General Fund Revenues to 85%.