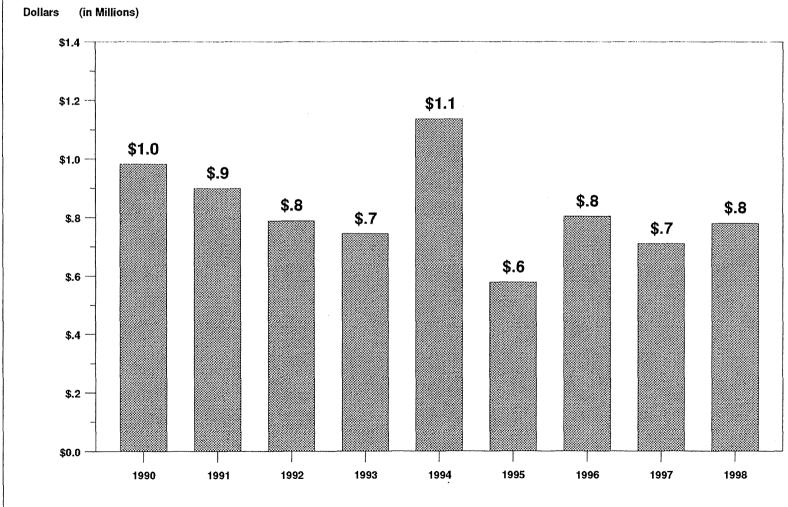

#### **General Fund**

|                                   | FY 98           | FY 99           | FY 99           | Difference           | ł       | FY 2000         | j       | FY 2001         |       | FY 2002         | l     | FY 2003                                 | 1     |
|-----------------------------------|-----------------|-----------------|-----------------|----------------------|---------|-----------------|---------|-----------------|-------|-----------------|-------|-----------------------------------------|-------|
| Source                            | Actual          | Budget          | Reproject       | Over (Under)         | %       | Project         | %       | Project         | %     | Project         | %     | Project                                 | %     |
|                                   |                 |                 |                 |                      |         |                 |         |                 |       |                 |       |                                         | -     |
| Sales and Use Tax (1.)            | \$833,755,683   | \$819,141,406   | \$778,949,728   | (\$40,191,678)       | -4.9%   | \$814,018,073   | 4.5%    | \$846,576,882   | 4.0%  | \$880,439,957   | 4.0%  | \$915,657,555                           | 4.0%  |
| ndividual Income Tax (2.)         | \$907,981,058   | \$828,116,178   | \$917,252,054   | \$89,135,876         | 10.8%   | \$959,023,012   | 4.6%    | \$1,010,282,056 | 5.3%  | \$1,066,330,858 | 5.5%  | \$1,124,374,744                         | 5.4%  |
| Corporate Income Tax              | \$107,375,486   | \$105,705,743   | \$102,051,673   | (\$3,654,070)        | -3.5%   | \$103,401,216   | 1.3%    | \$106,123,639   | 2.6%  | \$107,445,675   | 1.2%  | \$111,656,773                           | 3.9%  |
| Cigarette and Tobacco Tax (3.)    | \$45,524,322    | \$73,368,370    | \$85,350,359    | \$11,981,989         | 16.3%   | \$84,113,819    | -1.4%   | \$82,511,573    | -1.9% | \$82,212,925    | -0.4% | \$82,470,673                            | 0.3%  |
| Public Utilities Tax              |                 |                 |                 |                      |         |                 |         |                 |       | , , ,           |       | -,,                                     |       |
| Telco. Property Tax               | \$28,910,458    | \$28,525,000    | \$28,300,000    | (\$225,000)          | -0.8%   | \$28,725,000    | 1.5%    | \$29,000,000    | 1.0%  | \$29,000,000    | 0.0%  | \$29,000,000                            | 0.0%  |
| Railroad Company Tax              | \$424,436       | \$400,000       | \$400,000       | \$0                  | 0.0%    | \$400,000       | 0.0%    | \$400,000       | 0.0%  | \$400,000       | 0.0%  | \$400,000                               | 0.0%  |
| Sub Total                         | \$29,334,894    | \$28,925,000    | \$28,700,000    | (\$225,000)          | -0.8%   | \$29,125,000    | 1.5%    | \$29,400,000    | 0.9%  | \$29,400,000    | 0.0%  | \$29,400,000                            | 0.0%  |
| nsurance Companies Tax            | . , ,           |                 |                 | ,                    |         |                 |         | . , .           |       |                 |       | , , , , , , , , , , , , , , , , , , , , |       |
| Insurance Premium Tax             | \$38,663,745    | \$34,792,000    | \$36,792,000    | \$2,000,000          | 5.7%    | \$36,424,080    | -1.0%   | \$36,059,839    | -1.0% | \$35,699,241    | -1.0% | \$35,342,248                            | -1.0% |
| Other                             | \$489,542       | \$520,000       | \$430,000       | (\$90,000)           | -17.3%  | \$440,000       | 2.3%    | \$440,000       | 0.0%  | \$440,000       | 0.0%  | \$440,000                               |       |
| Sub Total                         | \$39,153,287    | \$35,312,000    | \$37,222,000    | \$1,910,000          | 5.4%    | \$36,864,080    | -1.0%   | \$36,499,839    | -1.0% | \$36,139,241    | -1.0% | \$35,782,248                            | -1.0% |
| Estate Tax                        | \$34,335,598    | \$15,356,915    | \$17,903,545    | \$2,546,630          | 16.6%   | \$18,347,479    | 2.5%    | \$18,735,916    | 2.1%  | \$19,327,839    | 3.2%  | \$19,692,846                            |       |
| Property Tax - Unorg. Territory   | \$8,725,314     | \$9,695,799     | \$9,695,799     | \$0                  | 0.0%    | \$7,998,205     |         | \$8,745,365     | 9.3%  | \$8,365,539     | -4.3% | \$8,571,072                             |       |
| ncome from Investments            | \$12,145,209    | \$626,240       | \$15,000,000    | \$14,373,760         | 2295.2% | \$15,000,000    | 0.0%    | \$15,000,000    | 0.0%  | \$15,000,000    | 0.0%  | \$15,000,000                            |       |
| Fransfer to Municipal Rev Sharing | (\$94,304,724)  | (\$89,401,130)  | (\$91,710,926)  | (\$2,309,796)        | 2.6%    | (\$95,698,558)  |         | (\$100,112,112) | 4.6%  | (\$104,765,041) | 4.6%  | (\$109,736,143)                         |       |
| Transfer from Liquor              | \$20,546,162    | \$24,248,824    | \$20,530,129    | (\$3,718,695)        | -15.3%  | \$20,149,531    | -1.9%   | \$20,378,439    | 1.1%  | \$20,378,439    | 0.0%  | \$20,378,439                            |       |
| ransfer from Liquor               | \$40,742,121    | \$41,112,981    | \$41,112,981    | (ψο,7 το,000)<br>\$0 | 0.0%    | \$37,801,819    | -8.1%   | \$37,975,384    | 0.5%  | \$37,975,384    | 0.0%  | \$37,975,384                            | 0.0%  |
| Other Revenues - net              | \$6,047,772     | \$6,854,407     | \$6,854,407     | \$0<br>\$0           | 0.0%    | \$3,556,930     |         | \$3,573,955     | 0.5%  | \$3,591,825     | 0.5%  | \$3,609,784                             |       |
| iner Revenues - net               | \$0,047,772     | 40,004,407      | \$0,004,407     | 40                   | 0.078   | 45,550,550      | -40.176 | 40,010,000      | 0.576 | \$5,591,625     | 0.5%  | \$3,009,764                             | 0.5%  |
| Professional & Fin. Reg.          | \$9,346,343     | \$4,311,000     | \$5,907,000     | \$1,596,000          | 37.0%   | \$6,935,000     | 17.4%   | \$6,935,000     | 0.0%  | \$6,935,000     | 0.0%  | \$6,935,000                             | 0.0%  |
| Defense, Vets & Emerg Mgmt        | \$160,383       | \$100,000       | \$160,000       | \$60,000             | 60.0%   | \$160,000       | 0.0%    | \$160,000       | 0.0%  | \$160,000       | 0.0%  | \$160,000                               |       |
| Gov Ethics & Election Practices   | \$92,950        | \$122,055       | \$97,900        | (\$24,155)           | -19.8%  | \$97,500        | -0.4%   | \$97,500        | 0.0%  | \$97,500        | 0.0%  | \$97,500                                |       |
| Environmental Protection          | \$1,019,490     | \$160,000       | \$494,837       | \$334,837            | 209.3%  | \$443,000       |         |                 | 11.3% | \$493,000       | 0.0%  | \$493,000                               |       |
| Labor                             | \$167,725       | \$78,700        | \$126,200       | \$47,500             | 60.4%   | \$106,400       |         | \$106,400       | 0.0%  | \$106,400       | 0.0%  | \$106,400                               |       |
| Marine Resources                  | \$1,812,458     | \$1,608,125     | \$1,760,845     | \$152,720            | 9.5%    | \$1,815,775     | 3.1%    | \$1,815,775     | 0.0%  | \$1,815,775     | 0.0%  | \$1,815,775                             |       |
| Agriculture                       | \$1,591,247     | \$1,631,615     | \$1,631,615     | \$0                  | 0.0%    | \$1,745,764     | 7.0%    | \$1,773,514     | 1.6%  | \$1,773,514     | 0.0%  | \$1,773,514                             | 0.0%  |
| Conservation                      | \$1,897,281     | \$2,232,500     | \$1,970,000     | (\$262,500)          | -11.8%  | \$1,976,000     | 0.3%    | \$1,978,500     | 0.1%  | \$1,978,500     | 0.0%  | \$1,978,500                             |       |
| Secretary of State                | \$6,267,688     | \$5,249,250     | \$5,399,250     | \$150,000            | 2.9%    | \$5,552,480     | 2.8%    | \$5,547,350     | -0.1% | \$5,557,484     | 0.2%  | \$5,567,718                             |       |
| Office of the Treasurer           | \$5,354,526     | \$2,313,000     | \$2,313,000     | \$0                  | 0.0%    | \$2,563,000     | 10.8%   | \$2,563,000     | 0.0%  | \$2,563,000     | 0.0%  | \$2,563,000                             |       |
| Judicial Department               | \$22,275,593    | \$22,281,593    | \$21,707,660    | (\$573,933)          | -2.6%   | \$22,380,736    | 3.1%    | \$22,606,045    | 1.0%  | \$22,673,605    | 0.3%  | \$22,823,440                            |       |
| Inland Fisheries & Wildlife       | \$16,746,451    | \$16,902,064    | \$16,902,064    | \$0<br>\$0           | 0.0%    | \$16,178,778    | -4.3%   | \$16,178,778    | 0.0%  | \$16,178,778    | 0.0%  | \$16,178,778                            |       |
| DMHMRSAS                          | \$10,740,431    | \$11,894,266    | \$12,618,372    | \$724.106            | 6.1%    | \$12,761,897    | 1.1%    | \$13,118,122    | 2.8%  | \$13,595,148    | 3.6%  | \$13,969,352                            |       |
|                                   | \$8,716,832     | \$10,215,250    | \$10,541,000    | \$325,750            | 3.2%    | \$11,433,762    | 8.5%    | \$11,694,305    | 2.3%  | \$11,963,184    | 2.3%  | \$12,239,440                            |       |
| Human Services                    |                 |                 | \$14,075,118    | \$479,973            | 3.5%    | \$14,163,871    | 0.6%    | \$14,163,871    | 0.0%  | \$14,168,320    |       |                                         |       |
| Public Safety                     | \$14,305,496    | \$13,595,145    |                 |                      |         |                 |         |                 |       |                 | 0.0%  | \$14,168,320                            |       |
| Admin & Fin. Svcs Sta Cap         | \$5,854,150     | \$5,621,250     | \$5,621,250     | \$0<br>***           | 0.0%    | \$5,520,000     | -1.8%   | \$5,483,000     | -0.7% | \$5,483,000     | 0.0%  | \$5,483,000                             |       |
| MRS - Aeronautical Gas Tax        | \$779,236       | \$833,000       | \$833,000       | \$0                  | 0.0%    | \$837,000       | 0.5%    | \$841,000       | 0.5%  | \$845,000       | 0.5%  | \$849,000                               |       |
| MRS - Real Estate Transfer Tax    | \$9,636,434     | \$7,690,131     | \$9,829,163     | \$2,139,032          | 27.8%   | \$6,290,664     |         | \$6,416,477     | 2.0%  | \$6,544,807     | 2.0%  | \$6,675,703                             |       |
| MRS - Comm. Forestry Excise Tax _ | \$3,325,828     | \$2,547,810     | \$2,980,000     | \$432,190            | 17.0%   | \$3,040,000     | 2.0%    | \$3,100,000     | 2.0%  | \$3,160,000     | 1.9%  | \$3,224,000                             |       |
| Sub Total                         | \$120,497,827   | \$109,386,754   | \$114,968,274   | \$5,581,520          | 5.1%    | \$114,001,627   | -0.8%   | \$115,071,637   | 0.9%  | \$116,092,015   | 0.9%  | \$117,101,440                           |       |
| Other Revenues - Total            | \$126,545,599   | \$116,241,161   | \$121,822,681   | \$5,581,520          | 4.8%    | \$117,558,557   | -3.5%   | \$118,645,592   | 0.9%  | \$119,683,840   | 0.9%  | \$120,711,224                           | 0.9%  |
| Fotal :                           | \$2 111 860 000 | \$2,008,449,487 | \$2 083 880 023 | \$75,430,536         | 3.8%    | \$2 147 702 233 | 3 1%    | \$2,230,762,573 | 3.9%  | \$2 317 934 656 | 3 0%  | \$2.411.934.815                         | 4.1%  |