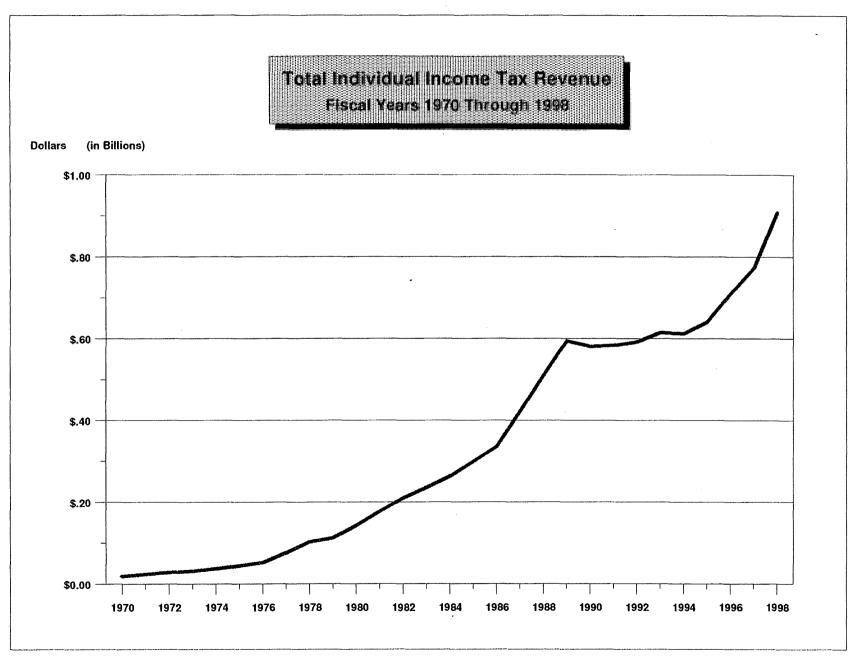

The significant upward reprojection of General Fund Revenues for FY 99 is primarily driven by a surge in individual income tax collections. Individual Income Taxes grew at a 9% pace through FY97 and 18% through FY98, well over forecast. The Committee has had a difficult time in pinpointing exactly why this surge has occurred. The solid, though far from stellar, personal income growth does not explain this bubble. We believe that exceptionally strong stock market activity is responsible for a significant portion of the growth. We also recognize that the progressive nature of this tax source produces rapid growth in taxes when the middle to high-end income brackets are experiencing above average income growth. Whatever the case, the growth in Income Tax Collections has completely covered the half-cent reduction in the Sales Tax, which caused an annualized loss of over \$60 million dollars to the General Fund beginning in FY99. Stock market activity is also credited with boosting Estate Tax collections recently. Another noteworthy fact is that the State's cash position is very strong, which has led to a significant increase in our Income from Investments. With the Rainy Day Fund at it's statutory limit, this revenue source has grown to \$15 million.