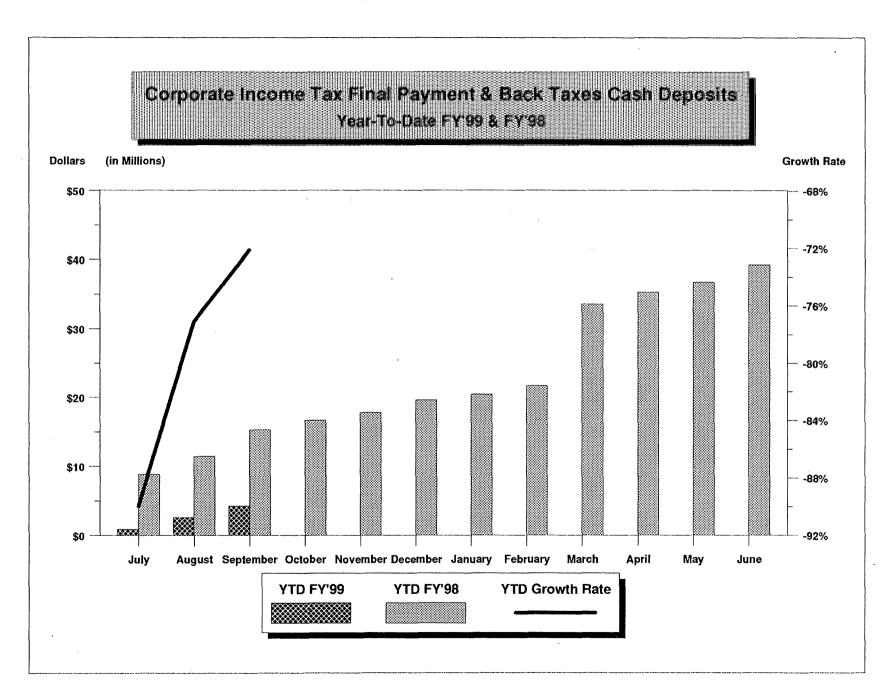

The significant upward reprojection of General Fund Revenues for FY 99 is primarily driven by a surge in individual income tax collections. Individual Income Taxes grew at a 9% pace through FY97 and 18% through FY98, well over forecast. The Committee has had a difficult time in pinpointing exactly why this surge has occurred. The solid, though far from stellar, personal income growth does not explain this bubble. We believe that exceptionally strong stock market activity is responsible for a significant portion of the growth. We also recognize that the progressive nature of this tax source produces rapid growth in taxes when the middle to high-end income brackets are experiencing above average income growth. Whatever the case, the growth in Income Tax Collections has completely covered the half-cent reduction in the Sales Tax, which caused an annualized loss of over \$60 million dollars to the General Fund beginning in FY99. Stock market activity is also credited with boosting Estate Tax collections recently. Another noteworthy fact is that the State's cash position is very strong, which has led to a significant increase in our Income from Investments. With the Rainy Day Fund at it's statutory limit, this revenue source has grown to \$15 million.