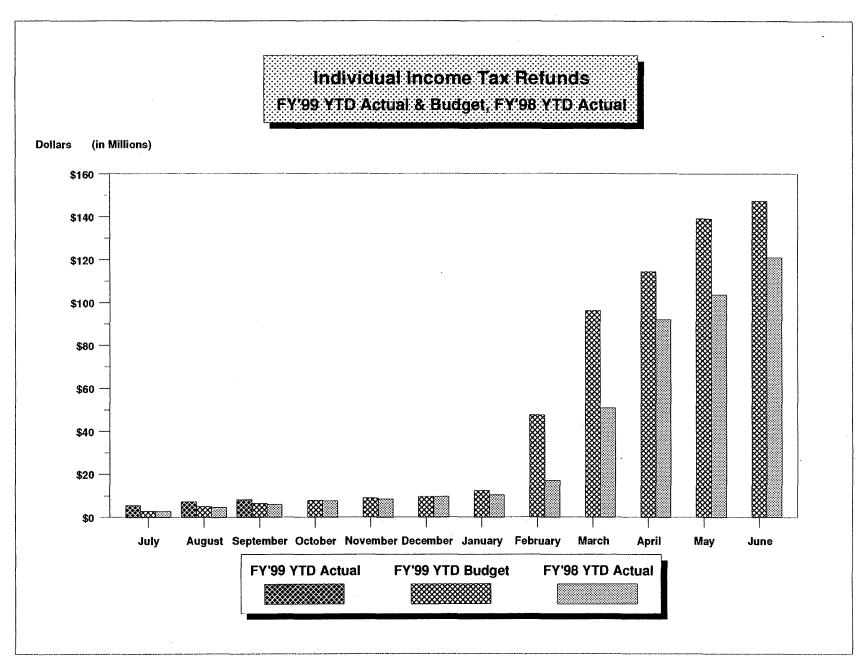

The significant upward reprojection of General Fund Revenues for FY 99 is primarily driven by a surge in individual income tax collections. Individual Income Taxes grew at a 9% pace through FY97 and 18% through FY98, well over forecast. The Committee has had a difficult time in pinpointing exactly why this surge has occurred. The solid, though far from stellar, personal income growth does not explain this bubble. We believe that exceptionally strong stock market activity is responsible for a significant portion of the growth. We also recognize that the progressive nature of this tax source produces rapid growth in taxes when the middle to high-end income brackets are experiencing above average income growth. Whatever the case, the growth in Income Tax Collections has completely covered the half-cent reduction in the Sales Tax, which caused an annualized loss of over \$60 million dollars to the General Fund beginning in FY99. Stock market activity is also credited with boosting Estate Tax collections recently. Another noteworthy fact is that the State's cash position is very strong, which has led to a significant increase in our Income from Investments. With the Rainy Day Fund at it's statutory limit, this revenue source has grown to \$15 million.