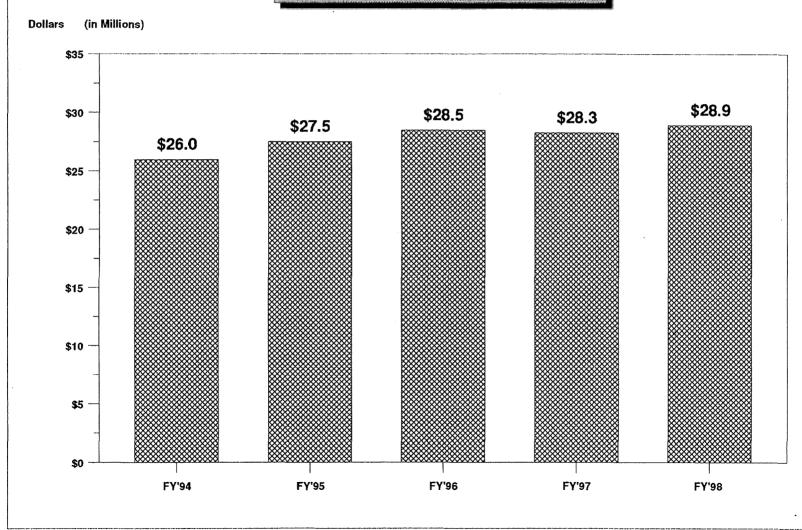

| 1997                                                |     |
| PERCENTAGE  Month  July Aug Sept Oct Nov Dec Jan Feb Mar     | 1988                                                                                       | 1989<br>1989<br>1989<br>1989<br>1989<br>1989<br>1989<br>1989 | 1990 -8.8% -11.2% -15.0% -17.4% -16.1% -22.7% -22.9% -23.6%               | 1991<br>================================== | 1992<br>  | 1993<br>========<br>8.5%<br>5.7%<br>7.0%<br>7.9%<br>12.6%<br>15.4%<br>17.8%<br>17.2%<br>15.0% | 1994<br>===================================      | 1995 ===================================                                                 | 1996 10.8% 11.8% 1.3% 0.7% 1.1% -2.0% -3.1% -4.2% -2.6% | 1997                                                |     |

i

.





Prer d by Maine Revenue Services Research Division.

| 7.0   | nue Services<br>unications Propert | y Tax      |           |            |
|-------|------------------------------------|------------|-----------|------------|
|       | Actual                             | Budget     | Variance  | Estimate   |
| FY'94 | 25,967,839                         | 24,315,000 | 1,652,839 |            |
| FY'95 | 27,504,608                         | 25,933,035 | 1,571,573 | :          |
| FY'96 | 28,479,703                         | 26,196,695 | 2,283,008 |            |
| FY'97 | 28,259,462                         | 27,850,000 | 409,462   | : 4        |
| FY'98 | 28,910,458                         | 28,075,000 | 835,458   |            |
| FY'99 |                                    | 28,525,000 |