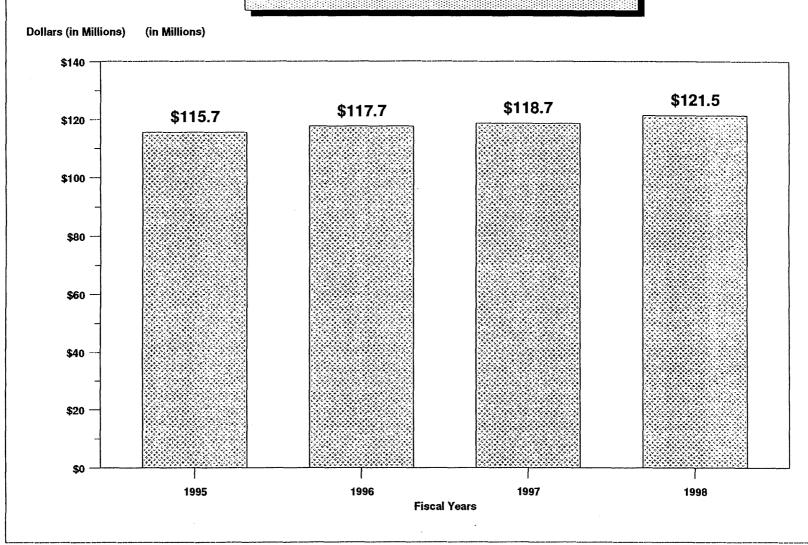

| :        |
| FY'97    |           | 2,728,065     | 2,670,662 | 57,403         |                |          |
| FY'98    |           | 3,325,828     | 2,526,039 | 799,789        |                | Variance |
| FY'99    |           | i<br>[        | 2,547,810 | 1<br>1<br>1    | 2,980,000      | 432,190  |
| FY'00    |           |               | 2,547,810 |                | 3,040,000      | 492,190  |
| FY'01    |           |               | 2,547,810 |                | 3,100,000      | 552,190  |
| FY'      |           |               |           |                | 3,160,000      |          |
| FY'03    |           |               |           |                | 3,224,000      | •        |

Highway Fund Revenues

## Gasoline Tax Revenue Net Highway Fund Fiscal Years 1995 - 1998



| e Revenue S  |                |             |              |                 |             |             |             |             |
|--------------|----------------|-------------|--------------|-----------------|-------------|-------------|-------------|-------------|
| Gasoline Tax | - Highway Fund |             | /            |                 |             |             |             |             |
| FY'96        | FY'97          | FY'98       | FY'99 Budget | FY'99 Est.      | FY'00       | FY'01       | FY'02       | FY'03       |
| 117,680,092  | 118,706,198    | 121,456,103 | 120,940,464  | 122,520,664     | 123,745,871 | 124,983,329 | 126,233,163 | 127,495,494 |
|              | 1%             | 2%          | Variance     | 1%<br>1,580,200 | 1%          | 1%          | 1%