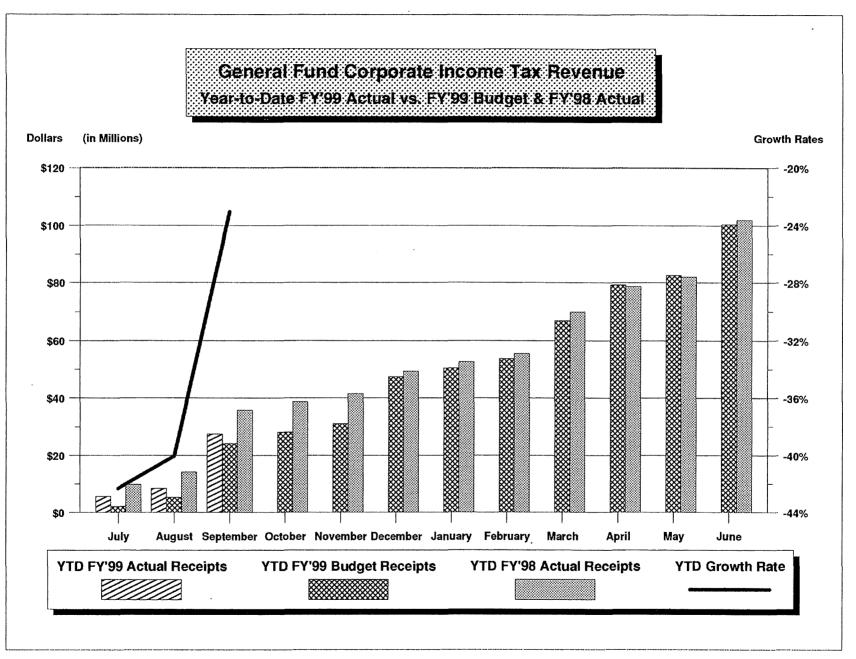

The significant upward reprojection of General Fund Revenues for FY 99 is primarily driven by a surge in individual income tax collections. Individual Income Taxes grew at a 9% pace through FY97 and 18% through FY98, well over forecast. The Committee has had a difficult time in pinpointing exactly why this surge has occurred. The solid, though far from stellar, personal income growth does not explain this bubble. We believe that exceptionally strong stock market activity is responsible for a significant portion of the growth. We also recognize that the progressive nature of this tax source produces rapid growth in taxes when the middle to high-end income brackets are experiencing above average income growth. Whatever the case, the growth in Income Tax Collections has completely covered the half-cent reduction in the Sales Tax, which caused an annualized loss of over \$60 million dollars to the General Fund beginning in FY99. Stock market activity is also credited with boosting Estate Tax collections recently. Another noteworthy fact is that the State's cash position is very strong, which has led to a significant increase in our Income from Investments. With the Rainy Day Fund at it's statutory limit, this revenue source has grown to \$15 million.