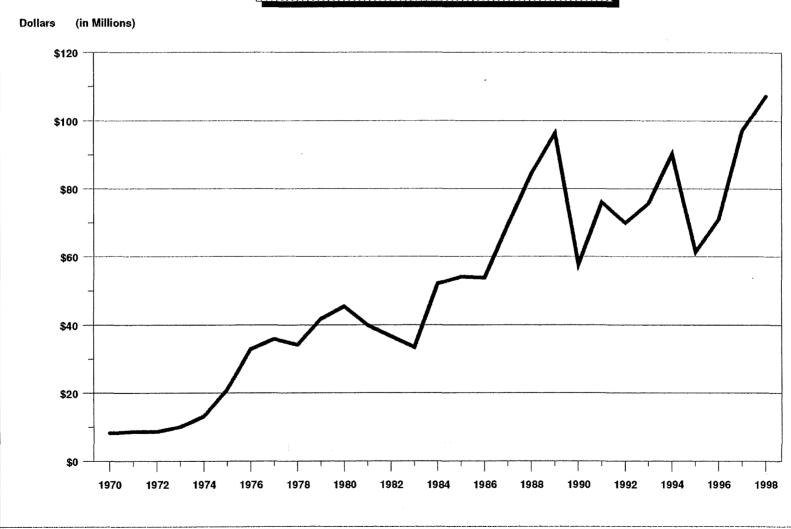

#### **General Fund**

|                                   | FY 98           | FY 99           | FY 99           | Difference           | ł       | FY 2000         | j       | FY 2001         |       | FY 2002         | l     | FY 2003                                 | 1     |
|-----------------------------------|-----------------|-----------------|-----------------|----------------------|---------|-----------------|---------|-----------------|-------|-----------------|-------|-----------------------------------------|-------|
| Source                            | Actual          | Budget          | Reproject       | Over (Under)         | %       | Project         | %       | Project         | %     | Project         | %     | Project                                 | %     |
|                                   |                 |                 |                 |                      |         |                 |         |                 |       |                 |       |                                         | -     |
| Sales and Use Tax (1.)            | \$833,755,683   | \$819,141,406   | \$778,949,728   | (\$40,191,678)       | -4.9%   | \$814,018,073   | 4.5%    | \$846,576,882   | 4.0%  | \$880,439,957   | 4.0%  | \$915,657,555                           | 4.0%  |
| ndividual Income Tax (2.)         | \$907,981,058   | \$828,116,178   | \$917,252,054   | \$89,135,876         | 10.8%   | \$959,023,012   | 4.6%    | \$1,010,282,056 | 5.3%  | \$1,066,330,858 | 5.5%  | \$1,124,374,744                         | 5.4%  |
| Corporate Income Tax              | \$107,375,486   | \$105,705,743   | \$102,051,673   | (\$3,654,070)        | -3.5%   | \$103,401,216   | 1.3%    | \$106,123,639   | 2.6%  | \$107,445,675   | 1.2%  | \$111,656,773                           | 3.9%  |
| Cigarette and Tobacco Tax (3.)    | \$45,524,322    | \$73,368,370    | \$85,350,359    | \$11,981,989         | 16.3%   | \$84,113,819    | -1.4%   | \$82,511,573    | -1.9% | \$82,212,925    | -0.4% | \$82,470,673                            | 0.3%  |
| Public Utilities Tax              |                 |                 |                 |                      |         |                 |         |                 |       | , , ,           |       | -,,                                     |       |
| Telco. Property Tax               | \$28,910,458    | \$28,525,000    | \$28,300,000    | (\$225,000)          | -0.8%   | \$28,725,000    | 1.5%    | \$29,000,000    | 1.0%  | \$29,000,000    | 0.0%  | \$29,000,000                            | 0.0%  |
| Railroad Company Tax              | \$424,436       | \$400,000       | \$400,000       | \$0                  | 0.0%    | \$400,000       | 0.0%    | \$400,000       | 0.0%  | \$400,000       | 0.0%  | \$400,000                               | 0.0%  |
| Sub Total                         | \$29,334,894    | \$28,925,000    | \$28,700,000    | (\$225,000)          | -0.8%   | \$29,125,000    | 1.5%    | \$29,400,000    | 0.9%  | \$29,400,000    | 0.0%  | \$29,400,000                            | 0.0%  |
| nsurance Companies Tax            | . , ,           |                 |                 | ,                    |         |                 |         | . , .           |       |                 |       | , , , , , , , , , , , , , , , , , , , , |       |
| Insurance Premium Tax             | \$38,663,745    | \$34,792,000    | \$36,792,000    | \$2,000,000          | 5.7%    | \$36,424,080    | -1.0%   | \$36,059,839    | -1.0% | \$35,699,241    | -1.0% | \$35,342,248                            | -1.0% |
| Other                             | \$489,542       | \$520,000       | \$430,000       | (\$90,000)           | -17.3%  | \$440,000       | 2.3%    | \$440,000       | 0.0%  | \$440,000       | 0.0%  | \$440,000                               |       |
| Sub Total                         | \$39,153,287    | \$35,312,000    | \$37,222,000    | \$1,910,000          | 5.4%    | \$36,864,080    | -1.0%   | \$36,499,839    | -1.0% | \$36,139,241    | -1.0% | \$35,782,248                            | -1.0% |
| Estate Tax                        | \$34,335,598    | \$15,356,915    | \$17,903,545    | \$2,546,630          | 16.6%   | \$18,347,479    | 2.5%    | \$18,735,916    | 2.1%  | \$19,327,839    | 3.2%  | \$19,692,846                            |       |
| Property Tax - Unorg. Territory   | \$8,725,314     | \$9,695,799     | \$9,695,799     | \$0                  | 0.0%    | \$7,998,205     |         | \$8,745,365     | 9.3%  | \$8,365,539     | -4.3% | \$8,571,072                             |       |
| ncome from Investments            | \$12,145,209    | \$626,240       | \$15,000,000    | \$14,373,760         | 2295.2% | \$15,000,000    | 0.0%    | \$15,000,000    | 0.0%  | \$15,000,000    | 0.0%  | \$15,000,000                            |       |
| Fransfer to Municipal Rev Sharing | (\$94,304,724)  | (\$89,401,130)  | (\$91,710,926)  | (\$2,309,796)        | 2.6%    | (\$95,698,558)  |         | (\$100,112,112) | 4.6%  | (\$104,765,041) | 4.6%  | (\$109,736,143)                         |       |
| Transfer from Liquor              | \$20,546,162    | \$24,248,824    | \$20,530,129    | (\$3,718,695)        | -15.3%  | \$20,149,531    | -1.9%   | \$20,378,439    | 1.1%  | \$20,378,439    | 0.0%  | \$20,378,439                            |       |
| ransfer from Liquor               | \$40,742,121    | \$41,112,981    | \$41,112,981    | (ψο,7 το,000)<br>\$0 | 0.0%    | \$37,801,819    | -8.1%   | \$37,975,384    | 0.5%  | \$37,975,384    | 0.0%  | \$37,975,384                            | 0.0%  |
| Other Revenues - net              | \$6,047,772     | \$6,854,407     | \$6,854,407     | \$0<br>\$0           | 0.0%    | \$3,556,930     |         | \$3,573,955     | 0.5%  | \$3,591,825     | 0.5%  | \$3,609,784                             |       |
| iner Revenues - net               | \$0,047,772     | 40,004,407      | \$0,004,407     | 40                   | 0.078   | 45,550,550      | -40.176 | 40,010,000      | 0.576 | \$5,591,625     | 0.5%  | \$3,009,764                             | 0.5%  |
| Professional & Fin. Reg.          | \$9,346,343     | \$4,311,000     | \$5,907,000     | \$1,596,000          | 37.0%   | \$6,935,000     | 17.4%   | \$6,935,000     | 0.0%  | \$6,935,000     | 0.0%  | \$6,935,000                             | 0.0%  |
| Defense, Vets & Emerg Mgmt        | \$160,383       | \$100,000       | \$160,000       | \$60,000             | 60.0%   | \$160,000       | 0.0%    | \$160,000       | 0.0%  | \$160,000       | 0.0%  | \$160,000                               |       |
| Gov Ethics & Election Practices   | \$92,950        | \$122,055       | \$97,900        | (\$24,155)           | -19.8%  | \$97,500        | -0.4%   | \$97,500        | 0.0%  | \$97,500        | 0.0%  | \$97,500                                |       |
| Environmental Protection          | \$1,019,490     | \$160,000       | \$494,837       | \$334,837            | 209.3%  | \$443,000       |         |                 | 11.3% | \$493,000       | 0.0%  | \$493,000                               |       |
| Labor                             | \$167,725       | \$78,700        | \$126,200       | \$47,500             | 60.4%   | \$106,400       |         | \$106,400       | 0.0%  | \$106,400       | 0.0%  | \$106,400                               |       |
| Marine Resources                  | \$1,812,458     | \$1,608,125     | \$1,760,845     | \$152,720            | 9.5%    | \$1,815,775     | 3.1%    | \$1,815,775     | 0.0%  | \$1,815,775     | 0.0%  | \$1,815,775                             |       |
| Agriculture                       | \$1,591,247     | \$1,631,615     | \$1,631,615     | \$0                  | 0.0%    | \$1,745,764     | 7.0%    | \$1,773,514     | 1.6%  | \$1,773,514     | 0.0%  | \$1,773,514                             | 0.0%  |
| Conservation                      | \$1,897,281     | \$2,232,500     | \$1,970,000     | (\$262,500)          | -11.8%  | \$1,976,000     | 0.3%    | \$1,978,500     | 0.1%  | \$1,978,500     | 0.0%  | \$1,978,500                             |       |
| Secretary of State                | \$6,267,688     | \$5,249,250     | \$5,399,250     | \$150,000            | 2.9%    | \$5,552,480     | 2.8%    | \$5,547,350     | -0.1% | \$5,557,484     | 0.2%  | \$5,567,718                             |       |
| Office of the Treasurer           | \$5,354,526     | \$2,313,000     | \$2,313,000     | \$0                  | 0.0%    | \$2,563,000     | 10.8%   | \$2,563,000     | 0.0%  | \$2,563,000     | 0.0%  | \$2,563,000                             |       |
| Judicial Department               | \$22,275,593    | \$22,281,593    | \$21,707,660    | (\$573,933)          | -2.6%   | \$22,380,736    | 3.1%    | \$22,606,045    | 1.0%  | \$22,673,605    | 0.3%  | \$22,823,440                            |       |
| Inland Fisheries & Wildlife       | \$16,746,451    | \$16,902,064    | \$16,902,064    | \$0<br>\$0           | 0.0%    | \$16,178,778    | -4.3%   | \$16,178,778    | 0.0%  | \$16,178,778    | 0.0%  | \$16,178,778                            |       |
| DMHMRSAS                          | \$10,740,431    | \$11,894,266    | \$12,618,372    | \$724.106            | 6.1%    | \$12,761,897    | 1.1%    | \$13,118,122    | 2.8%  | \$13,595,148    | 3.6%  | \$13,969,352                            |       |
|                                   | \$8,716,832     | \$10,215,250    | \$10,541,000    | \$325,750            | 3.2%    | \$11,433,762    | 8.5%    | \$11,694,305    | 2.3%  | \$11,963,184    | 2.3%  | \$12,239,440                            |       |
| Human Services                    |                 |                 | \$14,075,118    | \$479,973            | 3.5%    | \$14,163,871    | 0.6%    | \$14,163,871    | 0.0%  | \$14,168,320    |       |                                         |       |
| Public Safety                     | \$14,305,496    | \$13,595,145    |                 |                      |         |                 |         |                 |       |                 | 0.0%  | \$14,168,320                            |       |
| Admin & Fin. Svcs Sta Cap         | \$5,854,150     | \$5,621,250     | \$5,621,250     | \$0<br>***           | 0.0%    | \$5,520,000     | -1.8%   | \$5,483,000     | -0.7% | \$5,483,000     | 0.0%  | \$5,483,000                             |       |
| MRS - Aeronautical Gas Tax        | \$779,236       | \$833,000       | \$833,000       | \$0                  | 0.0%    | \$837,000       | 0.5%    | \$841,000       | 0.5%  | \$845,000       | 0.5%  | \$849,000                               |       |
| MRS - Real Estate Transfer Tax    | \$9,636,434     | \$7,690,131     | \$9,829,163     | \$2,139,032          | 27.8%   | \$6,290,664     |         | \$6,416,477     | 2.0%  | \$6,544,807     | 2.0%  | \$6,675,703                             |       |
| MRS - Comm. Forestry Excise Tax _ | \$3,325,828     | \$2,547,810     | \$2,980,000     | \$432,190            | 17.0%   | \$3,040,000     | 2.0%    | \$3,100,000     | 2.0%  | \$3,160,000     | 1.9%  | \$3,224,000                             |       |
| Sub Total                         | \$120,497,827   | \$109,386,754   | \$114,968,274   | \$5,581,520          | 5.1%    | \$114,001,627   | -0.8%   | \$115,071,637   | 0.9%  | \$116,092,015   | 0.9%  | \$117,101,440                           |       |
| Other Revenues - Total            | \$126,545,599   | \$116,241,161   | \$121,822,681   | \$5,581,520          | 4.8%    | \$117,558,557   | -3.5%   | \$118,645,592   | 0.9%  | \$119,683,840   | 0.9%  | \$120,711,224                           | 0.9%  |
| Fotal :                           | \$2 111 860 000 | \$2,008,449,487 | \$2 083 880 023 | \$75,430,536         | 3.8%    | \$2 147 702 233 | 3 1%    | \$2,230,762,573 | 3.9%  | \$2 317 934 656 | 3 0%  | \$2.411.934.815                         | 4.1%  |