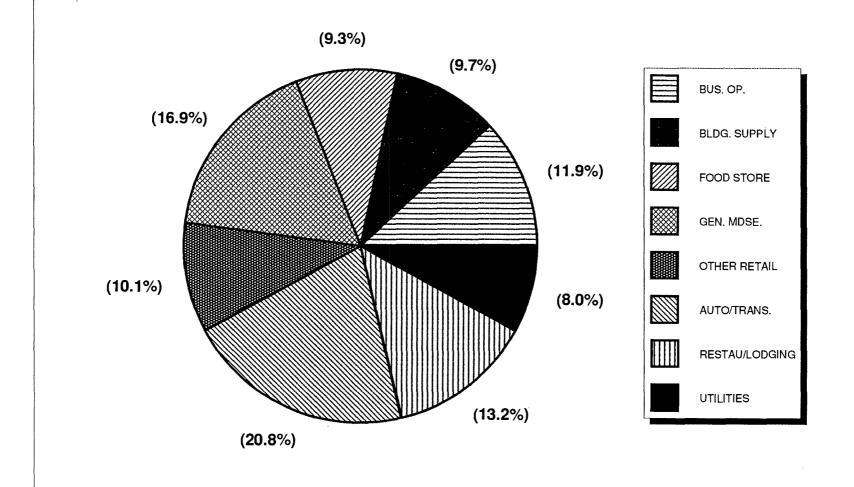

- 1. The Maine Economy has become increasingly integrated with the national and world economies. Given that several countries are in the midst of major economic turmoil, the Committee recognizes the degree of uncertainty surrounding Maine's economic projections is greater than at any other time during the current economic expansion.
- 2. With a highly progressive income tax, with 30% of taxable sales being derived from automobiles and building supplies, and with the net operating loss 2-year carryback provision for Corporations, Maine's tax structure is highly volatile. Further, from FY99 to FY03, the dominance of these three revenue sources grows from 82% of total General Fund Revenues to 85%.