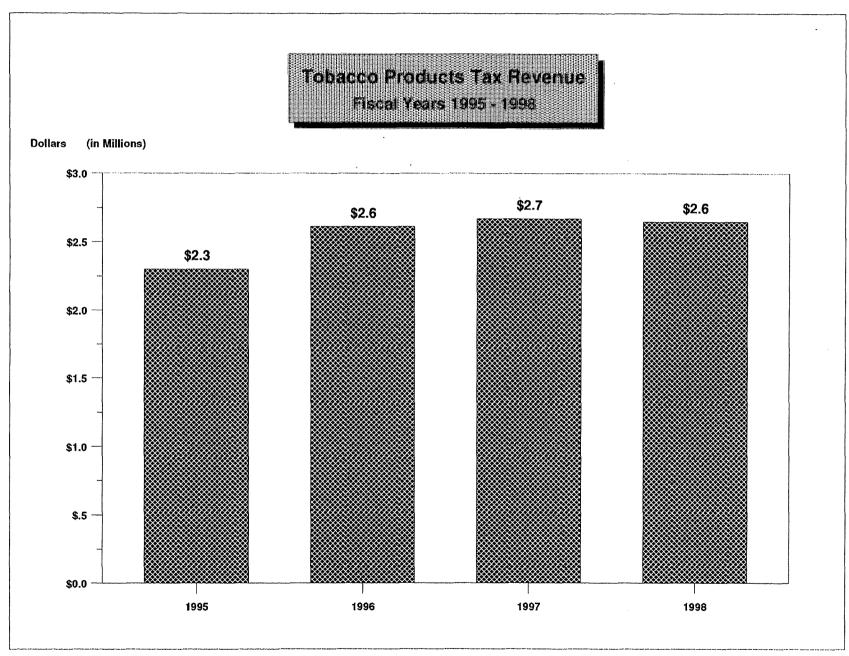

The significant upward reprojection of General Fund Revenues for FY 99 is primarily driven by a surge in individual income tax collections. Individual Income Taxes grew at a 9% pace through FY97 and 18% through FY98, well over forecast. The Committee has had a difficult time in pinpointing exactly why this surge has occurred. The solid, though far from stellar, personal income growth does not explain this bubble. We believe that exceptionally strong stock market activity is responsible for a significant portion of the growth. We also recognize that the progressive nature of this tax source produces rapid growth in taxes when the middle to high-end income brackets are experiencing above average income growth. Whatever the case, the growth in Income Tax Collections has completely covered the half-cent reduction in the Sales Tax, which caused an annualized loss of over \$60 million dollars to the General Fund beginning in FY99. Stock market activity is also credited with boosting Estate Tax collections recently. Another noteworthy fact is that the State's cash position is very strong, which has led to a significant increase in our Income from Investments. With the Rainy Day Fund at it's statutory limit, this revenue source has grown to \$15 million.