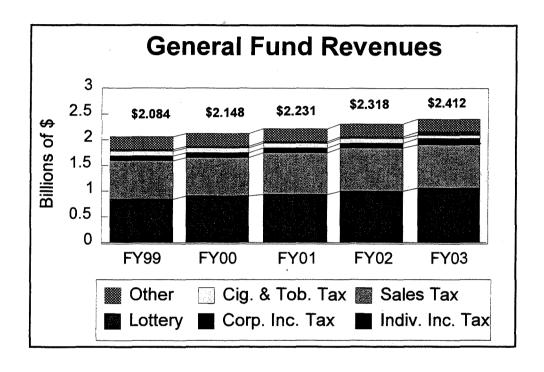

- General Fund Revenues are expected to grow at an average annual rate of 4% through FY2003, increasing from a reprojected level of \$2.084 billion in FY99 to \$2.412 billion in FY03.
- Growth in General Fund Revenues will outpace inflation, which is projected to remain in the vicinity of 3% throughout this period, but will not increase as rapidly as Maine personal income which is forecast to grow at a 5.4% annual rate.
- Highway Fund Revenues are forecast to experience average annual increases near 1.4%, though growth in this fund will decelerate from 1.8% in FY2000 to 0.8% by FY2003.
- The original FY99 budget for General Fund Revenues has been reprojected upward by \$75.4 million (a 3.8% change) and the original Highway Fund budget for FY99 saw an upward revision of \$2.2 million (a 1% change).

The significant upward reprojection of General Fund Revenues for FY 99 is primarily driven by a surge in individual income tax collections. Individual Income Taxes grew at a 9% pace through FY97 and 18% through FY98, well over forecast. The Committee has had a difficult time in pinpointing exactly why this surge has occurred. The solid, though far from stellar, personal income growth does not explain this bubble. We believe that exceptionally strong stock market activity is responsible for a significant portion of the growth. We also recognize that the progressive nature of this tax source produces rapid growth in taxes when the middle to high-end income brackets are experiencing above average income growth. Whatever the case, the growth in Income Tax Collections has completely covered the half-cent reduction in the Sales Tax, which caused an annualized loss of over \$60 million dollars to the General Fund beginning in FY99. Stock market activity is also credited with boosting Estate Tax collections recently. Another noteworthy fact is that the State's cash position is very strong, which has led to a significant increase in our Income from Investments. With the Rainy Day Fund at it's statutory limit, this revenue source has grown to \$15 million.

The solid 4% growth in General Fund Revenues expected through the upcoming 2 biennia will be due, in large part, to the performance of the Individual Income and Sales Tax lines which, together, comprise 81% of this fund. Barring any major economic upheaval, Individual Income Taxes are expected to grow in step with personal income near a 5.4% rate. Sales Tax collections will track this growth, but at a lower, 4% level which is representative of our longer term trends in this tax line.

#### **General Fund**

|                                   | FY 98           | FY 99           | FY 99           | Difference           | ł       | FY 2000         | j       | FY 2001         |       | FY 2002         | l     | FY 2003                                 | 1     |
|-----------------------------------|-----------------|-----------------|-----------------|----------------------|---------|-----------------|---------|-----------------|-------|-----------------|-------|-----------------------------------------|-------|
| Source                            | Actual          | Budget          | Reproject       | Over (Under)         | %       | Project         | %       | Project         | %     | Project         | %     | Project                                 | %     |
|                                   |                 |                 |                 |                      |         |                 |         |                 |       |                 |       |                                         | -     |
| Sales and Use Tax (1.)            | \$833,755,683   | \$819,141,406   | \$778,949,728   | (\$40,191,678)       | -4.9%   | \$814,018,073   | 4.5%    | \$846,576,882   | 4.0%  | \$880,439,957   | 4.0%  | \$915,657,555                           | 4.0%  |
| ndividual Income Tax (2.)         | \$907,981,058   | \$828,116,178   | \$917,252,054   | \$89,135,876         | 10.8%   | \$959,023,012   | 4.6%    | \$1,010,282,056 | 5.3%  | \$1,066,330,858 | 5.5%  | \$1,124,374,744                         | 5.4%  |
| Corporate Income Tax              | \$107,375,486   | \$105,705,743   | \$102,051,673   | (\$3,654,070)        | -3.5%   | \$103,401,216   | 1.3%    | \$106,123,639   | 2.6%  | \$107,445,675   | 1.2%  | \$111,656,773                           | 3.9%  |
| Cigarette and Tobacco Tax (3.)    | \$45,524,322    | \$73,368,370    | \$85,350,359    | \$11,981,989         | 16.3%   | \$84,113,819    | -1.4%   | \$82,511,573    | -1.9% | \$82,212,925    | -0.4% | \$82,470,673                            | 0.3%  |
| Public Utilities Tax              |                 |                 |                 |                      |         |                 |         |                 |       | , , ,           |       | -,,                                     |       |
| Telco. Property Tax               | \$28,910,458    | \$28,525,000    | \$28,300,000    | (\$225,000)          | -0.8%   | \$28,725,000    | 1.5%    | \$29,000,000    | 1.0%  | \$29,000,000    | 0.0%  | \$29,000,000                            | 0.0%  |
| Railroad Company Tax              | \$424,436       | \$400,000       | \$400,000       | \$0                  | 0.0%    | \$400,000       | 0.0%    | \$400,000       | 0.0%  | \$400,000       | 0.0%  | \$400,000                               | 0.0%  |
| Sub Total                         | \$29,334,894    | \$28,925,000    | \$28,700,000    | (\$225,000)          | -0.8%   | \$29,125,000    | 1.5%    | \$29,400,000    | 0.9%  | \$29,400,000    | 0.0%  | \$29,400,000                            | 0.0%  |
| nsurance Companies Tax            | . , ,           |                 |                 | ,                    |         |                 |         | . , .           |       |                 |       | , , , , , , , , , , , , , , , , , , , , |       |
| Insurance Premium Tax             | \$38,663,745    | \$34,792,000    | \$36,792,000    | \$2,000,000          | 5.7%    | \$36,424,080    | -1.0%   | \$36,059,839    | -1.0% | \$35,699,241    | -1.0% | \$35,342,248                            | -1.0% |
| Other                             | \$489,542       | \$520,000       | \$430,000       | (\$90,000)           | -17.3%  | \$440,000       | 2.3%    | \$440,000       | 0.0%  | \$440,000       | 0.0%  | \$440,000                               |       |
| Sub Total                         | \$39,153,287    | \$35,312,000    | \$37,222,000    | \$1,910,000          | 5.4%    | \$36,864,080    | -1.0%   | \$36,499,839    | -1.0% | \$36,139,241    | -1.0% | \$35,782,248                            | -1.0% |
| Estate Tax                        | \$34,335,598    | \$15,356,915    | \$17,903,545    | \$2,546,630          | 16.6%   | \$18,347,479    | 2.5%    | \$18,735,916    | 2.1%  | \$19,327,839    | 3.2%  | \$19,692,846                            |       |
| Property Tax - Unorg. Territory   | \$8,725,314     | \$9,695,799     | \$9,695,799     | \$0                  | 0.0%    | \$7,998,205     |         | \$8,745,365     | 9.3%  | \$8,365,539     | -4.3% | \$8,571,072                             |       |
| ncome from Investments            | \$12,145,209    | \$626,240       | \$15,000,000    | \$14,373,760         | 2295.2% | \$15,000,000    | 0.0%    | \$15,000,000    | 0.0%  | \$15,000,000    | 0.0%  | \$15,000,000                            |       |
| Fransfer to Municipal Rev Sharing | (\$94,304,724)  | (\$89,401,130)  | (\$91,710,926)  | (\$2,309,796)        | 2.6%    | (\$95,698,558)  |         | (\$100,112,112) | 4.6%  | (\$104,765,041) | 4.6%  | (\$109,736,143)                         |       |
| Transfer from Liquor              | \$20,546,162    | \$24,248,824    | \$20,530,129    | (\$3,718,695)        | -15.3%  | \$20,149,531    | -1.9%   | \$20,378,439    | 1.1%  | \$20,378,439    | 0.0%  | \$20,378,439                            |       |
| ransfer from Liquor               | \$40,742,121    | \$41,112,981    | \$41,112,981    | (ψο,7 το,000)<br>\$0 | 0.0%    | \$37,801,819    | -8.1%   | \$37,975,384    | 0.5%  | \$37,975,384    | 0.0%  | \$37,975,384                            | 0.0%  |
| Other Revenues - net              | \$6,047,772     | \$6,854,407     | \$6,854,407     | \$0<br>\$0           | 0.0%    | \$3,556,930     |         | \$3,573,955     | 0.5%  | \$3,591,825     | 0.5%  | \$3,609,784                             |       |
| iner Revenues - net               | \$0,047,772     | 40,004,407      | \$0,004,407     | 40                   | 0.078   | 45,550,550      | -40.176 | 40,010,000      | 0.576 | \$5,591,625     | 0.5%  | \$3,009,764                             | 0.5%  |
| Professional & Fin. Reg.          | \$9,346,343     | \$4,311,000     | \$5,907,000     | \$1,596,000          | 37.0%   | \$6,935,000     | 17.4%   | \$6,935,000     | 0.0%  | \$6,935,000     | 0.0%  | \$6,935,000                             | 0.0%  |
| Defense, Vets & Emerg Mgmt        | \$160,383       | \$100,000       | \$160,000       | \$60,000             | 60.0%   | \$160,000       | 0.0%    | \$160,000       | 0.0%  | \$160,000       | 0.0%  | \$160,000                               |       |
| Gov Ethics & Election Practices   | \$92,950        | \$122,055       | \$97,900        | (\$24,155)           | -19.8%  | \$97,500        | -0.4%   | \$97,500        | 0.0%  | \$97,500        | 0.0%  | \$97,500                                |       |
| Environmental Protection          | \$1,019,490     | \$160,000       | \$494,837       | \$334,837            | 209.3%  | \$443,000       |         |                 | 11.3% | \$493,000       | 0.0%  | \$493,000                               |       |
| Labor                             | \$167,725       | \$78,700        | \$126,200       | \$47,500             | 60.4%   | \$106,400       |         | \$106,400       | 0.0%  | \$106,400       | 0.0%  | \$106,400                               |       |
| Marine Resources                  | \$1,812,458     | \$1,608,125     | \$1,760,845     | \$152,720            | 9.5%    | \$1,815,775     | 3.1%    | \$1,815,775     | 0.0%  | \$1,815,775     | 0.0%  | \$1,815,775                             |       |
| Agriculture                       | \$1,591,247     | \$1,631,615     | \$1,631,615     | \$0                  | 0.0%    | \$1,745,764     | 7.0%    | \$1,773,514     | 1.6%  | \$1,773,514     | 0.0%  | \$1,773,514                             | 0.0%  |
| Conservation                      | \$1,897,281     | \$2,232,500     | \$1,970,000     | (\$262,500)          | -11.8%  | \$1,976,000     | 0.3%    | \$1,978,500     | 0.1%  | \$1,978,500     | 0.0%  | \$1,978,500                             |       |
| Secretary of State                | \$6,267,688     | \$5,249,250     | \$5,399,250     | \$150,000            | 2.9%    | \$5,552,480     | 2.8%    | \$5,547,350     | -0.1% | \$5,557,484     | 0.2%  | \$5,567,718                             |       |
| Office of the Treasurer           | \$5,354,526     | \$2,313,000     | \$2,313,000     | \$0                  | 0.0%    | \$2,563,000     | 10.8%   | \$2,563,000     | 0.0%  | \$2,563,000     | 0.0%  | \$2,563,000                             |       |
| Judicial Department               | \$22,275,593    | \$22,281,593    | \$21,707,660    | (\$573,933)          | -2.6%   | \$22,380,736    | 3.1%    | \$22,606,045    | 1.0%  | \$22,673,605    | 0.3%  | \$22,823,440                            |       |
| Inland Fisheries & Wildlife       | \$16,746,451    | \$16,902,064    | \$16,902,064    | \$0<br>\$0           | 0.0%    | \$16,178,778    | -4.3%   | \$16,178,778    | 0.0%  | \$16,178,778    | 0.0%  | \$16,178,778                            |       |
| DMHMRSAS                          | \$10,740,431    | \$11,894,266    | \$12,618,372    | \$724.106            | 6.1%    | \$12,761,897    | 1.1%    | \$13,118,122    | 2.8%  | \$13,595,148    | 3.6%  | \$13,969,352                            |       |
|                                   | \$8,716,832     | \$10,215,250    | \$10,541,000    | \$325,750            | 3.2%    | \$11,433,762    | 8.5%    | \$11,694,305    | 2.3%  | \$11,963,184    | 2.3%  | \$12,239,440                            |       |
| Human Services                    |                 |                 | \$14,075,118    | \$479,973            | 3.5%    | \$14,163,871    | 0.6%    | \$14,163,871    | 0.0%  | \$14,168,320    |       |                                         |       |
| Public Safety                     | \$14,305,496    | \$13,595,145    |                 |                      |         |                 |         |                 |       |                 | 0.0%  | \$14,168,320                            |       |
| Admin & Fin. Svcs Sta Cap         | \$5,854,150     | \$5,621,250     | \$5,621,250     | \$0<br>***           | 0.0%    | \$5,520,000     | -1.8%   | \$5,483,000     | -0.7% | \$5,483,000     | 0.0%  | \$5,483,000                             |       |
| MRS - Aeronautical Gas Tax        | \$779,236       | \$833,000       | \$833,000       | \$0                  | 0.0%    | \$837,000       | 0.5%    | \$841,000       | 0.5%  | \$845,000       | 0.5%  | \$849,000                               |       |
| MRS - Real Estate Transfer Tax    | \$9,636,434     | \$7,690,131     | \$9,829,163     | \$2,139,032          | 27.8%   | \$6,290,664     |         | \$6,416,477     | 2.0%  | \$6,544,807     | 2.0%  | \$6,675,703                             |       |
| MRS - Comm. Forestry Excise Tax _ | \$3,325,828     | \$2,547,810     | \$2,980,000     | \$432,190            | 17.0%   | \$3,040,000     | 2.0%    | \$3,100,000     | 2.0%  | \$3,160,000     | 1.9%  | \$3,224,000                             |       |
| Sub Total                         | \$120,497,827   | \$109,386,754   | \$114,968,274   | \$5,581,520          | 5.1%    | \$114,001,627   | -0.8%   | \$115,071,637   | 0.9%  | \$116,092,015   | 0.9%  | \$117,101,440                           |       |
| Other Revenues - Total            | \$126,545,599   | \$116,241,161   | \$121,822,681   | \$5,581,520          | 4.8%    | \$117,558,557   | -3.5%   | \$118,645,592   | 0.9%  | \$119,683,840   | 0.9%  | \$120,711,224                           | 0.9%  |
| Fotal :                           | \$2 111 860 000 | \$2,008,449,487 | \$2 083 880 023 | \$75,430,536         | 3.8%    | \$2 147 702 233 | 3 1%    | \$2,230,762,573 | 3.9%  | \$2 317 934 656 | 3 0%  | \$2.411.934.815                         | 4.1%  |