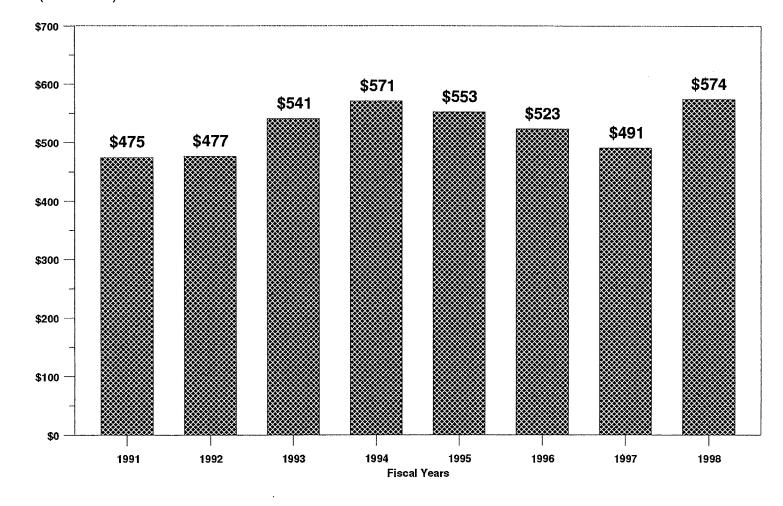

#### **General Fund**

|                                   | FY 98           | FY 99           | FY 99           | Difference           | ł       | FY 2000         | j       | FY 2001         |       | FY 2002         | l     | FY 2003                                 | 1     |
|-----------------------------------|-----------------|-----------------|-----------------|----------------------|---------|-----------------|---------|-----------------|-------|-----------------|-------|-----------------------------------------|-------|
| Source                            | Actual          | Budget          | Reproject       | Over (Under)         | %       | Project         | %       | Project         | %     | Project         | %     | Project                                 | %     |
|                                   |                 |                 |                 |                      |         |                 |         |                 |       |                 |       |                                         | -     |
| Sales and Use Tax (1.)            | \$833,755,683   | \$819,141,406   | \$778,949,728   | (\$40,191,678)       | -4.9%   | \$814,018,073   | 4.5%    | \$846,576,882   | 4.0%  | \$880,439,957   | 4.0%  | \$915,657,555                           | 4.0%  |
| ndividual Income Tax (2.)         | \$907,981,058   | \$828,116,178   | \$917,252,054   | \$89,135,876         | 10.8%   | \$959,023,012   | 4.6%    | \$1,010,282,056 | 5.3%  | \$1,066,330,858 | 5.5%  | \$1,124,374,744                         | 5.4%  |
| Corporate Income Tax              | \$107,375,486   | \$105,705,743   | \$102,051,673   | (\$3,654,070)        | -3.5%   | \$103,401,216   | 1.3%    | \$106,123,639   | 2.6%  | \$107,445,675   | 1.2%  | \$111,656,773                           | 3.9%  |
| Cigarette and Tobacco Tax (3.)    | \$45,524,322    | \$73,368,370    | \$85,350,359    | \$11,981,989         | 16.3%   | \$84,113,819    | -1.4%   | \$82,511,573    | -1.9% | \$82,212,925    | -0.4% | \$82,470,673                            | 0.3%  |
| Public Utilities Tax              |                 |                 |                 |                      |         |                 |         |                 |       | , , ,           |       | -,,                                     |       |
| Telco. Property Tax               | \$28,910,458    | \$28,525,000    | \$28,300,000    | (\$225,000)          | -0.8%   | \$28,725,000    | 1.5%    | \$29,000,000    | 1.0%  | \$29,000,000    | 0.0%  | \$29,000,000                            | 0.0%  |
| Railroad Company Tax              | \$424,436       | \$400,000       | \$400,000       | \$0                  | 0.0%    | \$400,000       | 0.0%    | \$400,000       | 0.0%  | \$400,000       | 0.0%  | \$400,000                               | 0.0%  |
| Sub Total                         | \$29,334,894    | \$28,925,000    | \$28,700,000    | (\$225,000)          | -0.8%   | \$29,125,000    | 1.5%    | \$29,400,000    | 0.9%  | \$29,400,000    | 0.0%  | \$29,400,000                            | 0.0%  |
| nsurance Companies Tax            | . , ,           |                 |                 | ,                    |         |                 |         | . , .           |       |                 |       | , , , , , , , , , , , , , , , , , , , , |       |
| Insurance Premium Tax             | \$38,663,745    | \$34,792,000    | \$36,792,000    | \$2,000,000          | 5.7%    | \$36,424,080    | -1.0%   | \$36,059,839    | -1.0% | \$35,699,241    | -1.0% | \$35,342,248                            | -1.0% |
| Other                             | \$489,542       | \$520,000       | \$430,000       | (\$90,000)           | -17.3%  | \$440,000       | 2.3%    | \$440,000       | 0.0%  | \$440,000       | 0.0%  | \$440,000                               |       |
| Sub Total                         | \$39,153,287    | \$35,312,000    | \$37,222,000    | \$1,910,000          | 5.4%    | \$36,864,080    | -1.0%   | \$36,499,839    | -1.0% | \$36,139,241    | -1.0% | \$35,782,248                            | -1.0% |
| Estate Tax                        | \$34,335,598    | \$15,356,915    | \$17,903,545    | \$2,546,630          | 16.6%   | \$18,347,479    | 2.5%    | \$18,735,916    | 2.1%  | \$19,327,839    | 3.2%  | \$19,692,846                            |       |
| Property Tax - Unorg. Territory   | \$8,725,314     | \$9,695,799     | \$9,695,799     | \$0                  | 0.0%    | \$7,998,205     |         | \$8,745,365     | 9.3%  | \$8,365,539     | -4.3% | \$8,571,072                             |       |
| ncome from Investments            | \$12,145,209    | \$626,240       | \$15,000,000    | \$14,373,760         | 2295.2% | \$15,000,000    | 0.0%    | \$15,000,000    | 0.0%  | \$15,000,000    | 0.0%  | \$15,000,000                            |       |
| Fransfer to Municipal Rev Sharing | (\$94,304,724)  | (\$89,401,130)  | (\$91,710,926)  | (\$2,309,796)        | 2.6%    | (\$95,698,558)  |         | (\$100,112,112) | 4.6%  | (\$104,765,041) | 4.6%  | (\$109,736,143)                         |       |
| Transfer from Liquor              | \$20,546,162    | \$24,248,824    | \$20,530,129    | (\$3,718,695)        | -15.3%  | \$20,149,531    | -1.9%   | \$20,378,439    | 1.1%  | \$20,378,439    | 0.0%  | \$20,378,439                            |       |
| ransfer from Liquor               | \$40,742,121    | \$41,112,981    | \$41,112,981    | (ψο,7 το,000)<br>\$0 | 0.0%    | \$37,801,819    | -8.1%   | \$37,975,384    | 0.5%  | \$37,975,384    | 0.0%  | \$37,975,384                            | 0.0%  |
| Other Revenues - net              | \$6,047,772     | \$6,854,407     | \$6,854,407     | \$0<br>\$0           | 0.0%    | \$3,556,930     |         | \$3,573,955     | 0.5%  | \$3,591,825     | 0.5%  | \$3,609,784                             |       |
| iner Revenues - net               | \$0,047,772     | 40,004,407      | \$0,004,407     | 40                   | 0.078   | 45,550,550      | -40.176 | 40,010,000      | 0.576 | \$5,591,625     | 0.5%  | \$3,009,764                             | 0.5%  |
| Professional & Fin. Reg.          | \$9,346,343     | \$4,311,000     | \$5,907,000     | \$1,596,000          | 37.0%   | \$6,935,000     | 17.4%   | \$6,935,000     | 0.0%  | \$6,935,000     | 0.0%  | \$6,935,000                             | 0.0%  |
| Defense, Vets & Emerg Mgmt        | \$160,383       | \$100,000       | \$160,000       | \$60,000             | 60.0%   | \$160,000       | 0.0%    | \$160,000       | 0.0%  | \$160,000       | 0.0%  | \$160,000                               |       |
| Gov Ethics & Election Practices   | \$92,950        | \$122,055       | \$97,900        | (\$24,155)           | -19.8%  | \$97,500        | -0.4%   | \$97,500        | 0.0%  | \$97,500        | 0.0%  | \$97,500                                |       |
| Environmental Protection          | \$1,019,490     | \$160,000       | \$494,837       | \$334,837            | 209.3%  | \$443,000       |         |                 | 11.3% | \$493,000       | 0.0%  | \$493,000                               |       |
| Labor                             | \$167,725       | \$78,700        | \$126,200       | \$47,500             | 60.4%   | \$106,400       |         | \$106,400       | 0.0%  | \$106,400       | 0.0%  | \$106,400                               |       |
| Marine Resources                  | \$1,812,458     | \$1,608,125     | \$1,760,845     | \$152,720            | 9.5%    | \$1,815,775     | 3.1%    | \$1,815,775     | 0.0%  | \$1,815,775     | 0.0%  | \$1,815,775                             |       |
| Agriculture                       | \$1,591,247     | \$1,631,615     | \$1,631,615     | \$0                  | 0.0%    | \$1,745,764     | 7.0%    | \$1,773,514     | 1.6%  | \$1,773,514     | 0.0%  | \$1,773,514                             | 0.0%  |
| Conservation                      | \$1,897,281     | \$2,232,500     | \$1,970,000     | (\$262,500)          | -11.8%  | \$1,976,000     | 0.3%    | \$1,978,500     | 0.1%  | \$1,978,500     | 0.0%  | \$1,978,500                             |       |
| Secretary of State                | \$6,267,688     | \$5,249,250     | \$5,399,250     | \$150,000            | 2.9%    | \$5,552,480     | 2.8%    | \$5,547,350     | -0.1% | \$5,557,484     | 0.2%  | \$5,567,718                             |       |
| Office of the Treasurer           | \$5,354,526     | \$2,313,000     | \$2,313,000     | \$0                  | 0.0%    | \$2,563,000     | 10.8%   | \$2,563,000     | 0.0%  | \$2,563,000     | 0.0%  | \$2,563,000                             |       |
| Judicial Department               | \$22,275,593    | \$22,281,593    | \$21,707,660    | (\$573,933)          | -2.6%   | \$22,380,736    | 3.1%    | \$22,606,045    | 1.0%  | \$22,673,605    | 0.3%  | \$22,823,440                            |       |
| Inland Fisheries & Wildlife       | \$16,746,451    | \$16,902,064    | \$16,902,064    | \$0<br>\$0           | 0.0%    | \$16,178,778    | -4.3%   | \$16,178,778    | 0.0%  | \$16,178,778    | 0.0%  | \$16,178,778                            |       |
| DMHMRSAS                          | \$10,740,431    | \$11,894,266    | \$12,618,372    | \$724.106            | 6.1%    | \$12,761,897    | 1.1%    | \$13,118,122    | 2.8%  | \$13,595,148    | 3.6%  | \$13,969,352                            |       |
|                                   | \$8,716,832     | \$10,215,250    | \$10,541,000    | \$325,750            | 3.2%    | \$11,433,762    | 8.5%    | \$11,694,305    | 2.3%  | \$11,963,184    | 2.3%  | \$12,239,440                            |       |
| Human Services                    |                 |                 | \$14,075,118    | \$479,973            | 3.5%    | \$14,163,871    | 0.6%    | \$14,163,871    | 0.0%  | \$14,168,320    |       |                                         |       |
| Public Safety                     | \$14,305,496    | \$13,595,145    |                 |                      |         |                 |         |                 |       |                 | 0.0%  | \$14,168,320                            |       |
| Admin & Fin. Svcs Sta Cap         | \$5,854,150     | \$5,621,250     | \$5,621,250     | \$0<br>***           | 0.0%    | \$5,520,000     | -1.8%   | \$5,483,000     | -0.7% | \$5,483,000     | 0.0%  | \$5,483,000                             |       |
| MRS - Aeronautical Gas Tax        | \$779,236       | \$833,000       | \$833,000       | \$0                  | 0.0%    | \$837,000       | 0.5%    | \$841,000       | 0.5%  | \$845,000       | 0.5%  | \$849,000                               |       |
| MRS - Real Estate Transfer Tax    | \$9,636,434     | \$7,690,131     | \$9,829,163     | \$2,139,032          | 27.8%   | \$6,290,664     |         | \$6,416,477     | 2.0%  | \$6,544,807     | 2.0%  | \$6,675,703                             |       |
| MRS - Comm. Forestry Excise Tax _ | \$3,325,828     | \$2,547,810     | \$2,980,000     | \$432,190            | 17.0%   | \$3,040,000     | 2.0%    | \$3,100,000     | 2.0%  | \$3,160,000     | 1.9%  | \$3,224,000                             |       |
| Sub Total                         | \$120,497,827   | \$109,386,754   | \$114,968,274   | \$5,581,520          | 5.1%    | \$114,001,627   | -0.8%   | \$115,071,637   | 0.9%  | \$116,092,015   | 0.9%  | \$117,101,440                           |       |
| Other Revenues - Total            | \$126,545,599   | \$116,241,161   | \$121,822,681   | \$5,581,520          | 4.8%    | \$117,558,557   | -3.5%   | \$118,645,592   | 0.9%  | \$119,683,840   | 0.9%  | \$120,711,224                           | 0.9%  |
| Fotal :                           | \$2 111 860 000 | \$2,008,449,487 | \$2 083 880 023 | \$75,430,536         | 3.8%    | \$2 147 702 233 | 3 1%    | \$2,230,762,573 | 3.9%  | \$2 317 934 656 | 3 0%  | \$2.411.934.815                         | 4.1%  |