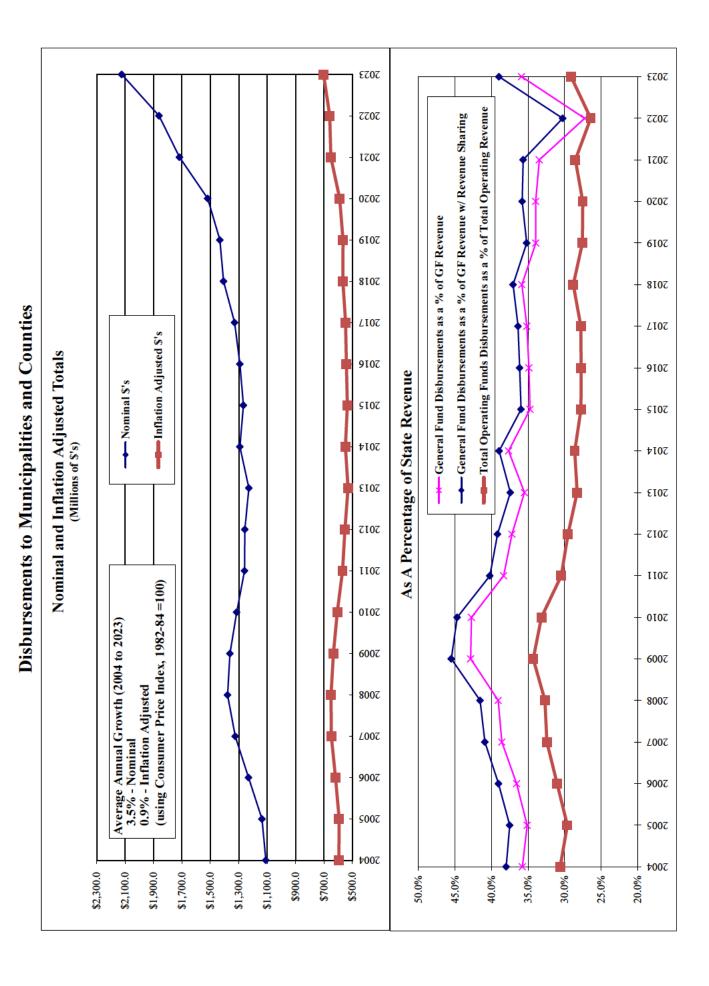

FY 2022 was the fifth year in a row that state funding disbursed to municipalities reached a new all-time high (see the graph on page 3). The biggest increases in FY 2022 from the previous year were in funding for State-Municipal Revenue Sharing and education. Assuming disbursements in FY 2023 conform to budget, the average annual percent increase in all disbursements will be 3.5% over the 20-year period from FY 2004 to FY 2023. On an inflation-adjusted basis that would be an average annual increase of just under 0.9%.

The extent of the State's financial support of local governments can also be expressed as a percentage of state revenue. For FY 2022, disbursements to municipalities and counties from the General Fund represented 27.3% of General Fund revenue, less than the FY 2021 percentage because revenue was up more than disbursements were up. If State-Municipal Revenue Sharing expenditures are included as General Fund expenditures and the revenue set aside for revenue sharing is added back to General Fund revenue, the percentage of these disbursements would be 30.3%. When all state disbursements to municipalities and counties, excluding bond expenditures, are compared to total state operating revenue (which for the purposes of this analysis excludes all federal funds, enterprise funds, internal services funds, trust funds and bond funds), the State disbursed 26.4% of its adjusted operating revenue back to municipalities and counties, slightly lower than FY 2021.