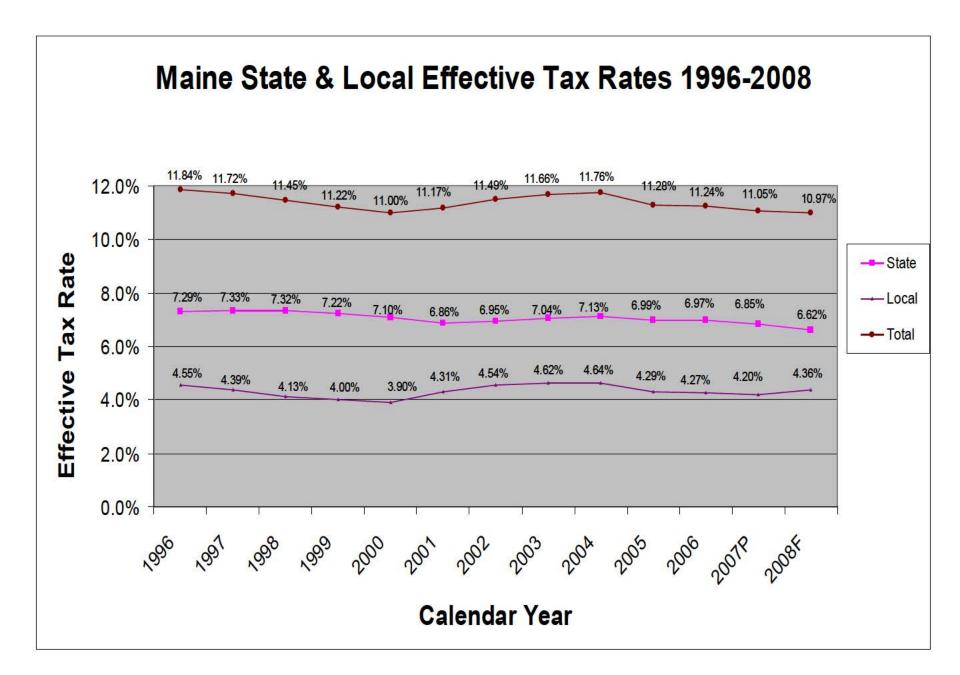

# Trends: 1996-2006

|                              | 1996     | 2001    | 2006    |
|------------------------------|----------|---------|---------|
| Effective Tax Rate           | 11.84%   | 11.17%  | 11.24%  |
| Average Tax Burden (dollars) | \$ 4,796 | \$4,474 | \$5,922 |
| Percent of Taxes From        |          |         |         |
| Income Taxes                 | 24.40%   | 28.30%  | 30.42%  |
| Consumption Taxes            | 35.20%   | 30.10%  | 29.70%  |
| Property Taxes               | 39.50%   | 40.90%  | 39.06%  |
| Suits Index                  | -0.067   | -0.032  | -0.033  |
| State                        | 0.016    | 0.026   | 0.025   |
| Local (net of programs)      | -0.208   | -0.137  | -0.141  |
| Bottom 20% of Families       |          |         |         |
| Percent of Income            | 2.50%    | 2.40%   | 2.35%   |
| Percent of Taxes             | 6.10%    | 3.40%   | 3.23%   |
| Top 10% of Families          |          |         |         |
| Percent of Income            | 35.40%   | 40.10%  | 41.55%  |
| Percent of Taxes             | 33.10%   | 37.60%  | 39.31%  |
| Average Property Tax Bill    | \$1,670  | \$1,928 | \$2,647 |