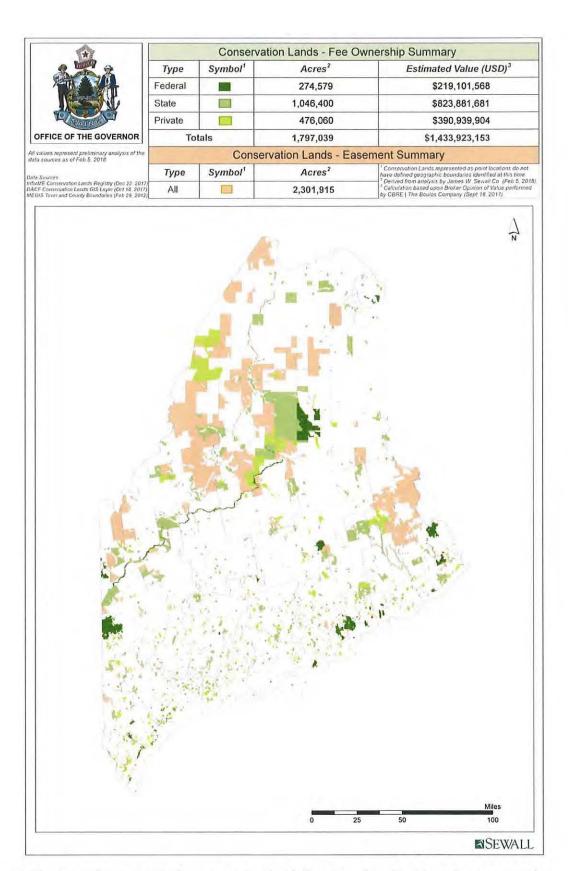

In Maine, over 4 million acres of land have been set aside for conservation by the federal and state governments and non-profit organizations, including land trusts, restricting an area the size of Aroostook County from development. In 1993, about 35,800 acres of land were documented as land-trust owned. That number has increased by an astonishing 1,230 percent. Land trusts now control over 476,000 acres with an estimated value of \$390 million.

## The State of Maine's Total Conservation Lands

4,098,954 acres\*

The State of Connecticut 3,547,731 acres

Aroostook County 4,370,560 acres

Putting land into conservation permanently restricts this land from being developed in the future and shifts the tax burden to local property taxpayers. Despite being a state proud of its home rule tradition, local residents do not have a vote on these permanent restrictions. For comparison, the total land area restricted by land conservation (federal, state, and private) is now greater than the total land area of state of Connecticut and is almost equivelant to prohibiting the entirety of Aroostook County from development.

<sup>\*</sup> Based upon self-reported data from federal, state and private organizations.