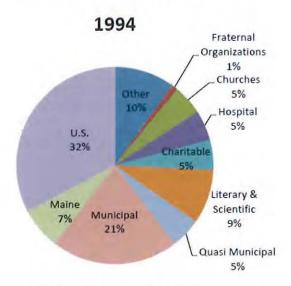

The 1994 tax exempt property chart below is from a 1996 report, which, along with dozens of others requested by the Legislature over the last four decades, gathers dust while the property tax burden grows. Rather than demand that non-profits pay a fair share for local service costs, the Legislature continues to kick the can down the road by giving in to non-profit lobbyists.

Tax Exempt Property by Type in Maine

1994 Total \$10,109,375,148

Source: The Commission to Study the Growth of Tax Exempt Property in Maine's Towns, Cities, Counties, and Regions; pg5 February 1996

Tax Exempt Property by Type in Maine