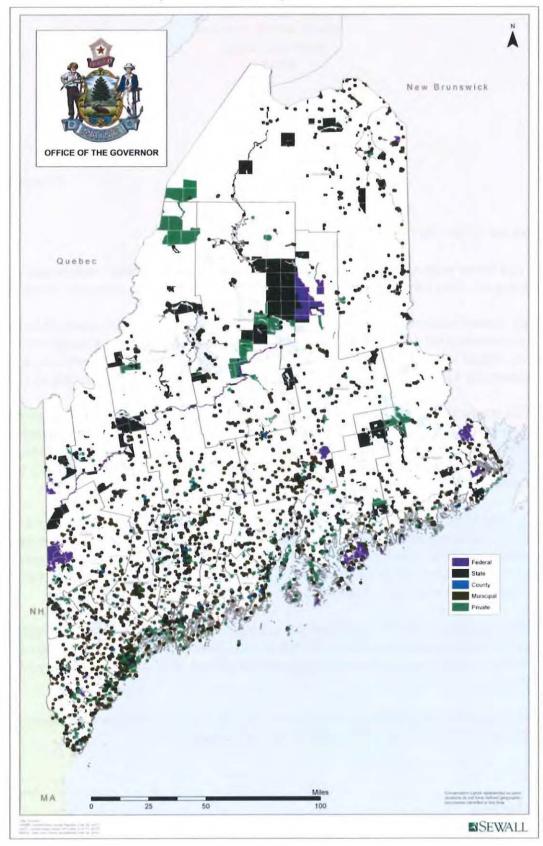

This map highlights the locations of properties owned by federal, state, county, and municipal governments and non-profit corporations throughout Maine.

This map illustrates the amount of conservation land, fee-owned and lands under conservation easement. The federal and state ownership and easement data was obtained through the Department of Agriculture, Conservation and Forestry's GIS conservation layer. The private ownership data generally represents lands owned by land trusts and other conservation groups and was obtained through the state's Conservation Easement Registry and Conservation Lands Registry which requires mandatory registration of properties by these organizations. It is known that some entities did not register their fee-owned lands in accordance with statute. Estimated values were derived from a broker's opinion of value of vacant land conducted on a county basis in September 2017.