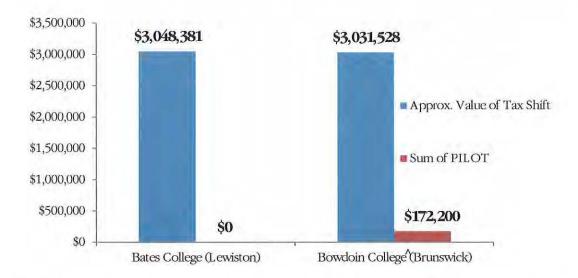

#### Case Study: Use of Payments In Lieu of Taxes (PILOTs) by Colleges/Universities

A number of municipalities throughout Maine are host to private and public higher education institutions. The financial demands for fire/rescue, law enforcement, and public works services are at odds with the overall impact that the tax exempt status of these institutions has on the municipality. Some of these colleges and universities do pay PILOTs or payments-in-lieu of taxes but in comparison to the net loss of tax revenue and the size of their institutional endowments, the stark contrast is appalling. The following charts depict the value of the PILOTs and the approximate sum of lost tax revenues for their tax exempt properties.

Bates College and Bowdoin College own some taxable properties, not eligible for exemption under existing law.