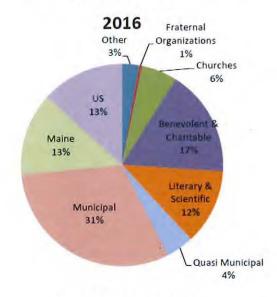

The 1994 tax exempt property chart below is from a 1996 report, which, along with dozens of others requested by the Legislature over the last four decades, gathers dust while the property tax burden grows. Rather than demand that non-profits pay a fair share for local service costs, the Legislature continues to kick the can down the road by giving in to non-profit lobbyists.

2016 Total \$18,556,187,893

Source: 2016 Municipal Valuation Return