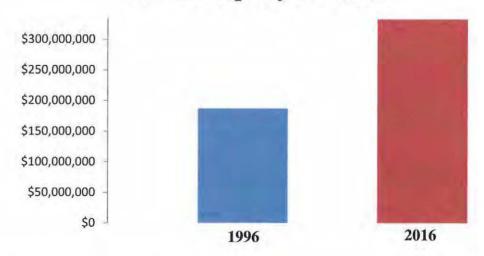

The 1994 tax exempt property chart below is from a 1996 report, which, along with dozens of others requested by the Legislature over the last four decades, gathers dust while the property tax burden grows. Rather than demand that non-profits pay a fair share for local service costs, the Legislature continues to kick the can down the road by giving in to non-profit lobbyists.

Tax Exempt Property by Type in Maine

1994 Total \$10,109,375,148

Source: The Commission to Study the Growth of Tax Exempt Property in Maine's Towns, Cities, Counties, and Regions; pg5 February 1996

Tax Exempt Property by Type in Maine

2016 Total \$18,556,187,893

Source: 2016 Municipal Valuation Return