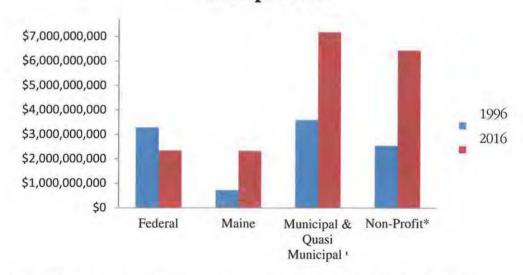

<sup>△</sup> Bowdoing FY2017

<sup>#</sup> UMaine FY 2017

The value of exempt properties over the last 20 years has grown significantly. The charts on this page use data from Maine Revenue Service's Municipal Valuation Returns (MVR) submitted by towns and cities to demonstrate that shift.

| Tax Exempt Property Value Comparison |                  |                  |  |
|--------------------------------------|------------------|------------------|--|
|                                      | 1996             | 2016             |  |
| Federal                              | \$3,284,531,449  | \$2,344,625,317  |  |
| Maine                                | \$724,777,752    | \$2,331,507,619  |  |
| Municipal & Quasi Municipal *        | \$3,593,944,123  | \$7,174,893,275  |  |
| Non-Profit*                          | \$2,542,474,725  | \$6,435,988,700  |  |
| Total Tax Exempt Value               | \$10,145,728,049 | \$18,287,014,911 |  |