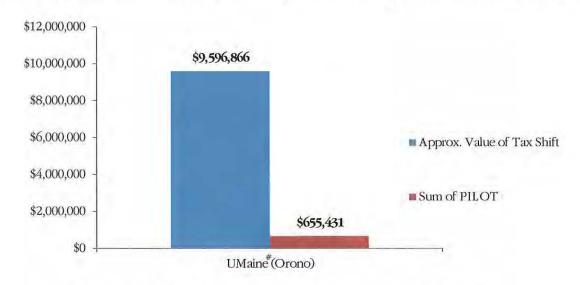

#### Case Study: Use of Payments In Lieu of Taxes (PILOTs) by Colleges/Universities

A number of municipalities throughout Maine are host to private and public higher education institutions. The financial demands for fire/rescue, law enforcement, and public works services are at odds with the overall impact that the tax exempt status of these institutions has on the municipality. Some of these colleges and universities do pay PILOTs or payments-in-lieu of taxes but in comparison to the net loss of tax revenue and the size of their institutional endowments, the stark contrast is appalling. The following charts depict the value of the PILOTs and the approximate sum of lost tax revenues for their tax exempt properties.

#### University of Maine Foundation Endowment \$203,012,000\*

As a state entity, the University of Maine does not have any taxable property; it does provide a PILOT to the Town of Orono to help support the fire department, hazmat, and code enforcement budgets.