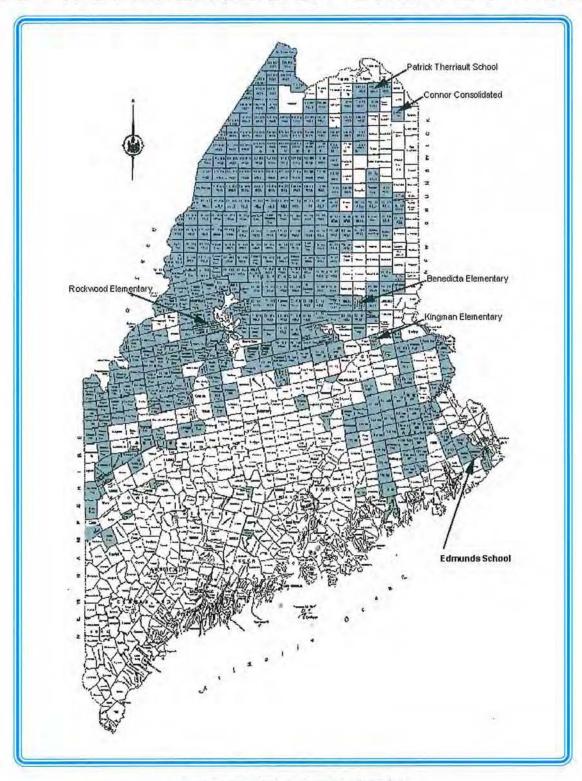

# UNORGANIZED TERRITORY TAX DISTRICT

1,040,578 acres are exempt from property tax.

- There are 422 townships. One hundred twenty eight of these townships have a full-time resident population of 7,817 people. In addition, the 2000 census estimated that there are 9,255 seasonal structures within the unorganized territory, housing approximately 24,063 non-residents.
- There are 76 offshore islands with only one of these islands having a full-time population of four people.
- There are 415 miles of summer roads and 541 miles of winter roads to maintain.
- There is unorganized territory located within twelve of the sixteen counties in Maine. However, municipal type services are only required in nine of these twelve counties.
- In FY01 the municipal type services were contracted for at the county level at a cost to the unorganized territory taxpayers of approximately \$4 million. Education, tax assessing, planning and zoning, general assistance, forest fire protection, and fiscal administration services were provided at the state level at an annual cost to the unorganized territory taxpayers of \$9.8 million. In addition, the unorganized territory taxpayers paid approximately \$2.3 million in county taxes.