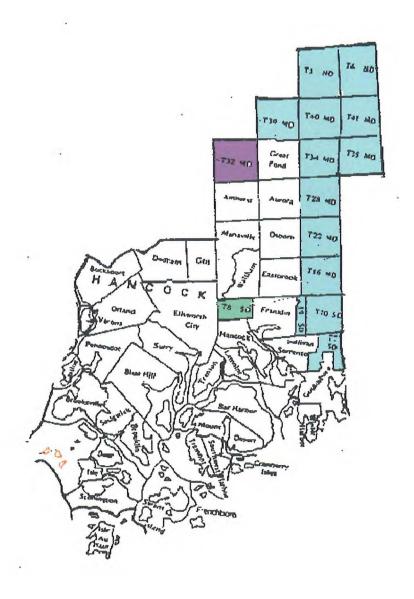

Aroostook Franklin

Hancock

Kennebec

Oxford

Penosboot

Piscataquis

Somerset

Washington