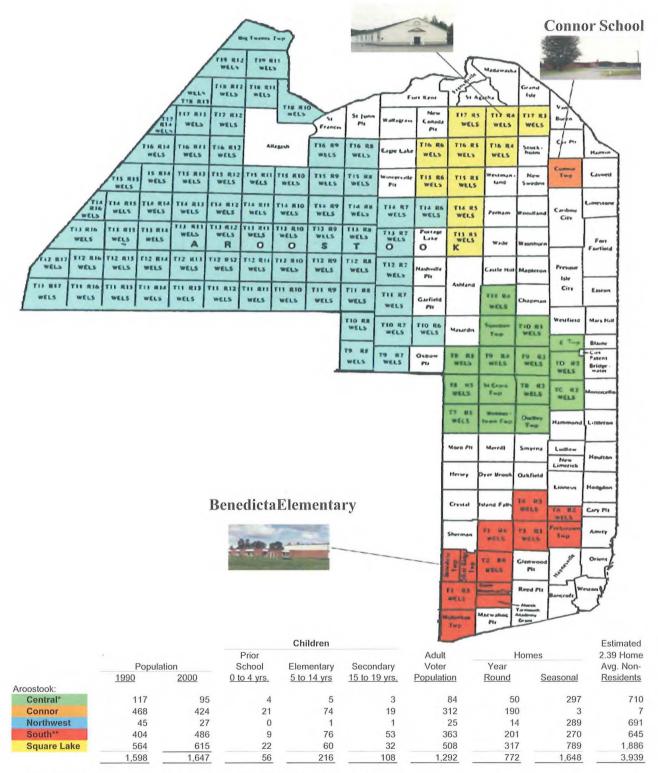

Aroostook Franklin

Hancock

Kennebec

Oxford

Penosboot

Piscataquis

Somerset

Washington