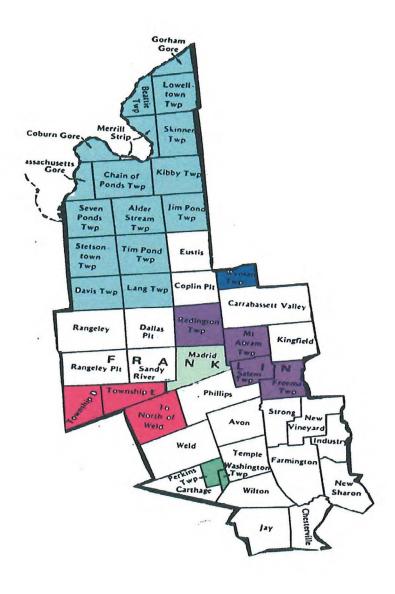

Aroostook Franklin

Hancock

Kennebec

Oxford

Penosboot

Piscataquis

Somerset

Washington