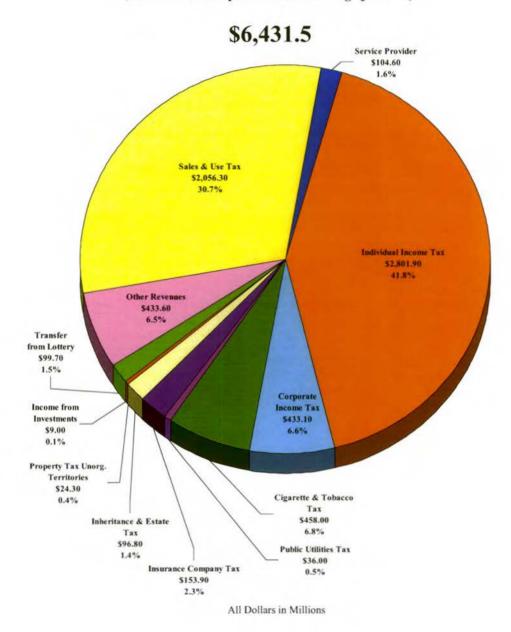

15,383,695 |                         | 21,947,749  |
| Total Revenue Adjustments                                                                                                                                                                                                         |                         | 94,755,259 |                         | 101,949,830 |
|                                                                                                                                                                                                                                   |                         |            |                         | , ,         |

# Chart D - 1 General Fund Recommended Revenues FY 08 – 09 Biennium By Source

(Excludes Municipal Revenue Sharing of \$275.8)



Governor's Budget Recommendations

# Summary of Governor's Highway Fund Budget Recommendations

The following tables and charts show in summary form the Governor's Highway Fund budget recommendations for the FY 08-09 biennium. **Table E - 1** shows total Highway Fund allocations by department or agency (including one time allocations) with percent change for the FY 08-09 biennium compared to the FY 06-07 biennium.

**Table E** - 2 shows the Highway Fund revenues recommended by the Governor for fiscal year 2007-08 and fiscal year 2008-09. The columns labeled ORIG. represent the Highway Fund revenue forecast of the Revenue Forecasting Committee.

**Chart E – 1** shows the Governor's recommended Highway Fund revenues by revenue source for the FY 08-09 biennium. These revenues include the ba