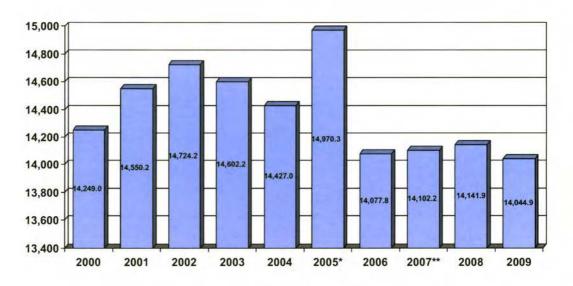

ome from Investments              | 2,018,239   |      | 2,018,239   | 795,000       |      | 795,000     | 795,000                 |      | 795,000     |
| Other Revenues                       | 9,603,076   |      | 9,603,076   | 10,190,906    |      | 10,190,906  | 10,405,753              |      | 10,405,753  |
| TOTAL HIGHWAY FUND REVENUES          | 330,757,329 |      | 330,757,329 | 340,996,299   |      | 340,996,299 | 347,196,520             |      | 347,196,520 |

Chart E - 1
Highway Fund Recommended Revenues
FY 08 – 09 Biennium
By Source

\$688.2



All Dollars in Millions

## Summary of Governor's Total Position Recommendations

**CHART F - 1** shows position trend from fiscal year 1999-00 through the fiscal year 2006-07 and FY 08-09 biennial budget recommendations.

# Chart F-1



<sup>\*</sup> Recognizes the temporary increase in headcount associated with an increased workforce at the Maine Military Authority in Limestone.

<sup>\*\*</sup> Reflects authorized and recommended positions for fiscal year 2006-07.

Governor's Budget Recommendations

# Appropriations, Allocations, Revenues and Other Financing Sources and Uses For Fiscal Years 2006-07 through 2008-09 (pro forma)

|                                                         | Fiscal Year<br>2006-07 | Fiscal Year<br>2007-08 | Fiscal Year<br>2009-09 | Blennium       |
|---------------------------------------------------------|------------------------|------------------------|------------------------|----------------|
| Sources                                                 |                        |