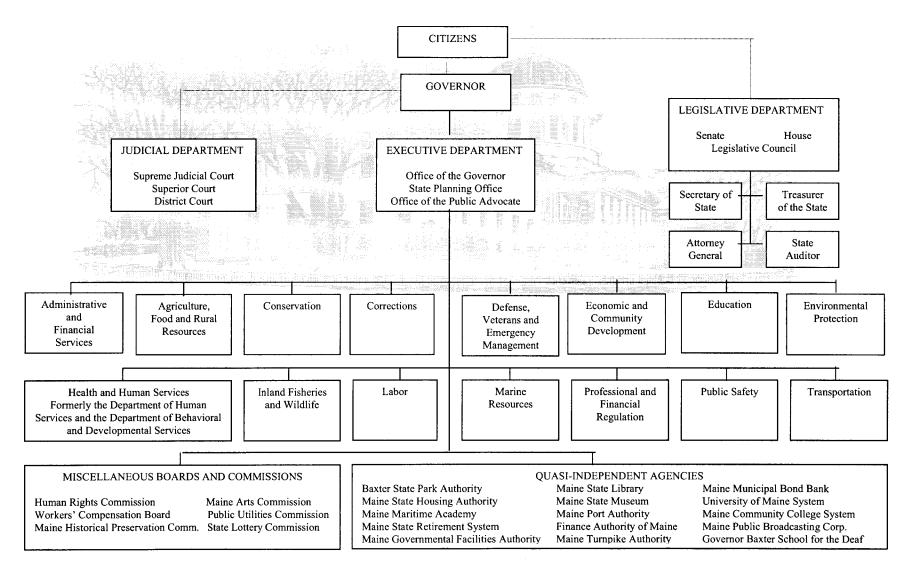

# **Table of Contents**

| Governor's Budget Message                                                                                                                                                                                                                                                                                                                                                                                                                                                                                                                                                                                                                                                                                                                                                                                                                                                                                                                                                                                                                                                                                                                                                                                                                                                                                                                                                                                                                                                                                                                                                                                                                                                                                                                                                                                                                                                                                                                                                                                                                                                                                                      | 1                                       |  |
|--------------------------------------------------------------------------------------------------------------------------------------------------------------------------------------------------------------------------------------------------------------------------------------------------------------------------------------------------------------------------------------------------------------------------------------------------------------------------------------------------------------------------------------------------------------------------------------------------------------------------------------------------------------------------------------------------------------------------------------------------------------------------------------------------------------------------------------------------------------------------------------------------------------------------------------------------------------------------------------------------------------------------------------------------------------------------------------------------------------------------------------------------------------------------------------------------------------------------------------------------------------------------------------------------------------------------------------------------------------------------------------------------------------------------------------------------------------------------------------------------------------------------------------------------------------------------------------------------------------------------------------------------------------------------------------------------------------------------------------------------------------------------------------------------------------------------------------------------------------------------------------------------------------------------------------------------------------------------------------------------------------------------------------------------------------------------------------------------------------------------------|-----------------------------------------|--|
| Economic Outlook and Forecast                                                                                                                                                                                                                                                                                                                                                                                                                                                                                                                                                                                                                                                                                                                                                                                                                                                                                                                                                                                                                                                                                                                                                                                                                                                                                                                                                                                                                                                                                                                                                                                                                                                                                                                                                                                                                                                                                                                                                                                                                                                                                                  | 3                                       |  |
| Revenue Outlook and Forecast                                                                                                                                                                                                                                                                                                                                                                                                                                                                                                                                                                                                                                                                                                                                                                                                                                                                                                                                                                                                                                                                                                                                                                                                                                                                                                                                                                                                                                                                                                                                                                                                                                                                                                                                                                                                                                                                                                                                                                                                                                                                                                   | 7                                       |  |
| Budget Forecast                                                                                                                                                                                                                                                                                                                                                                                                                                                                                                                                                                                                                                                                                                                                                                                                                                                                                                                                                                                                                                                                                                                                                                                                                                                                                                                                                                                                                                                                                                                                                                                                                                                                                                                                                                                                                                                                                                                                                                                                                                                                                                                | 11                                      |  |
| Budget Process and Timeline                                                                                                                                                                                                                                                                                                                                                                                                                                                                                                                                                                                                                                                                                                                                                                                                                                                                                                                                                                                                                                                                                                                                                                                                                                                                                                                                                                                                                                                                                                                                                                                                                                                                                                                                                                                                                                                                                                                                                                                                                                                                                                    | 15                                      |  |
| Organization Chart                                                                                                                                                                                                                                                                                                                                                                                                                                                                                                                                                                                                                                                                                                                                                                                                                                                                                                                                                                                                                                                                                                                                                                                                                                                                                                                                                                                                                                                                                                                                                                                                                                                                                                                                                                                                                                                                                                                                                                                                                                                                                                             | 19                                      |  |
| Covernor's Dudget Decommendations                                                                                                                                                                                                                                                                                                                                                                                                                                                                                                                                                                                                                                                                                                                                                                                                                                                                                                                                                                                                                                                                                                                                                                                                                                                                                                                                                                                                                                                                                                                                                                                                                                                                                                                                                                                                                                                                                                                                                                                                                                                                                              |                                         |  |
| Governor's Budget Recommendations General Fund Recommendations                                                                                                                                                                                                                                                                                                                                                                                                                                                                                                                                                                                                                                                                                                                                                                                                                                                                                                                                                                                                                                                                                                                                                                                                                                                                                                                                                                                                                                                                                                                                                                                                                                                                                                                                                                                                                                                                                                                                                                                                                                                                 | 21                                      |  |
|                                                                                                                                                                                                                                                                                                                                                                                                                                                                                                                                                                                                                                                                                                                                                                                                                                                                                                                                                                                                                                                                                                                                                                                                                                                                                                                                                                                                                                                                                                                                                                                                                                                                                                                                                                                                                                                                                                                                                                                                                                                                                                                                | 27                                      |  |
| Highway Fund Recommendations Position Recommendations                                                                                                                                                                                                                                                                                                                                                                                                                                                                                                                                                                                                                                                                                                                                                                                                                                                                                                                                                                                                                                                                                                                                                                                                                                                                                                                                                                                                                                                                                                                                                                                                                                                                                                                                                                                                                                                                                                                                                                                                                                                                          | 29                                      |  |
| Position Recommendations                                                                                                                                                                                                                                                                                                                                                                                                                                                                                                                                                                                                                                                                                                                                                                                                                                                                                                                                                                                                                                                                                                                                                                                                                                                                                                                                                                                                                                                                                                                                                                                                                                                                                                                                                                                                                                                                                                                                                                                                                                                                                                       | 29                                      |  |
| Appropriations, Allocations, Revenues and Other                                                                                                                                                                                                                                                                                                                                                                                                                                                                                                                                                                                                                                                                                                                                                                                                                                                                                                                                                                                                                                                                                                                                                                                                                                                                                                                                                                                                                                                                                                                                                                                                                                                                                                                                                                                                                                                                                                                                                                                                                                                                                |                                         |  |
| Financing Sources and Uses                                                                                                                                                                                                                                                                                                                                                                                                                                                                                                                                                                                                                                                                                                                                                                                                                                                                                                                                                                                                                                                                                                                                                                                                                                                                                                                                                                                                                                                                                                                                                                                                                                                                                                                                                                                                                                                                                                                                                                                                                                                                                                     | 31                                      |  |
| Thiancing Sources and Oses                                                                                                                                                                                                                                                                                                                                                                                                                                                                                                                                                                                                                                                                                                                                                                                                                                                                                                                                                                                                                                                                                                                                                                                                                                                                                                                                                                                                                                                                                                                                                                                                                                                                                                                                                                                                                                                                                                                                                                                                                                                                                                     | 31                                      |  |
| Fund Balance Status                                                                                                                                                                                                                                                                                                                                                                                                                                                                                                                                                                                                                                                                                                                                                                                                                                                                                                                                                                                                                                                                                                                                                                                                                                                                                                                                                                                                                                                                                                                                                                                                                                                                                                                                                                                                                                                                                                                                                                                                                                                                                                            |                                         |  |
| General Fund Unappropriated                                                                                                                                                                                                                                                                                                                                                                                                                                                                                                                                                                                                                                                                                                                                                                                                                                                                                                                                                                                                                                                                                                                                                                                                                                                                                                                                                                                                                                                                                                                                                                                                                                                                                                                                                                                                                                                                                                                                                                                                                                                                                                    | 32                                      |  |
| Highway Fund Unallocated                                                                                                                                                                                                                                                                                                                                                                                                                                                                                                                                                                                                                                                                                                                                                                                                                                                                                                                                                                                                                                                                                                                                                                                                                                                                                                                                                                                                                                                                                                                                                                                                                                                                                                                                                                                                                                                                                                                                                                                                                                                                                                       | 33                                      |  |
|                                                                                                                                                                                                                                                                                                                                                                                                                                                                                                                                                                                                                                                                                                                                                                                                                                                                                                                                                                                                                                                                                                                                                                                                                                                                                                                                                                                                                                                                                                                                                                                                                                                                                                                                                                                                                                                                                                                                                                                                                                                                                                                                | 33<br>34                                |  |
| Fund for a Healthy Maine Unallocated                                                                                                                                                                                                                                                                                                                                                                                                                                                                                                                                                                                                                                                                                                                                                                                                                                                                                                                                                                                                                                                                                                                                                                                                                                                                                                                                                                                                                                                                                                                                                                                                                                                                                                                                                                                                                                                                                                                                                                                                                                                                                           | 34                                      |  |
| Summary of Recommended Revenues                                                                                                                                                                                                                                                                                                                                                                                                                                                                                                                                                                                                                                                                                                                                                                                                                                                                                                                                                                                                                                                                                                                                                                                                                                                                                                                                                                                                                                                                                                                                                                                                                                                                                                                                                                                                                                                                                                                                                                                                                                                                                                |                                         |  |
| General Fund                                                                                                                                                                                                                                                                                                                                                                                                                                                                                                                                                                                                                                                                                                                                                                                                                                                                                                                                                                                                                                                                                                                                                                                                                                                                                                                                                                                                                                                                                                                                                                                                                                                                                                                                                                                                                                                                                                                                                                                                                                                                                                                   | 35                                      |  |
| Highway Fund                                                                                                                                                                                                                                                                                                                                                                                                                                                                                                                                                                                                                                                                                                                                                                                                                                                                                                                                                                                                                                                                                                                                                                                                                                                                                                                                                                                                                                                                                                                                                                                                                                                                                                                                                                                                                                                                                                                                                                                                                                                                                                                   | 36                                      |  |
| inghway i unu                                                                                                                                                                                                                                                                                                                                                                                                                                                                                                                                                                                                                                                                                                                                                                                                                                                                                                                                                                                                                                                                                                                                                                                                                                                                                                                                                                                                                                                                                                                                                                                                                                                                                                                                                                                                                                                                                                                                                                                                                                                                                                                  | 30                                      |  |
| Debt Analysis                                                                                                                                                                                                                                                                                                                                                                                                                                                                                                                                                                                                                                                                                                                                                                                                                                                                                                                                                                                                                                                                                                                                                                                                                                                                                                                                                                                                                                                                                                                                                                                                                                                                                                                                                                                                                                                                                                                                                                                                                                                                                                                  | 37                                      |  |
| Debt Marysis                                                                                                                                                                                                                                                                                                                                                                                                                                                                                                                                                                                                                                                                                                                                                                                                                                                                                                                                                                                                                                                                                                                                                                                                                                                                                                                                                                                                                                                                                                                                                                                                                                                                                                                                                                                                                                                                                                                                                                                                                                                                                                                   | 51                                      |  |
| Capital Construction, Repairs and Improvements Budget                                                                                                                                                                                                                                                                                                                                                                                                                                                                                                                                                                                                                                                                                                                                                                                                                                                                                                                                                                                                                                                                                                                                                                                                                                                                                                                                                                                                                                                                                                                                                                                                                                                                                                                                                                                                                                                                                                                                                                                                                                                                          | 41                                      |  |
| Recommended Priorities:                                                                                                                                                                                                                                                                                                                                                                                                                                                                                                                                                                                                                                                                                                                                                                                                                                                                                                                                                                                                                                                                                                                                                                                                                                                                                                                                                                                                                                                                                                                                                                                                                                                                                                                                                                                                                                                                                                                                                                                                                                                                                                        | • • • • • • • • • • • • • • • • • • • • |  |
| Schedule I - Statewide                                                                                                                                                                                                                                                                                                                                                                                                                                                                                                                                                                                                                                                                                                                                                                                                                                                                                                                                                                                                                                                                                                                                                                                                                                                                                                                                                                                                                                                                                                                                                                                                                                                                                                                                                                                                                                                                                                                                                                                                                                                                                                         | R- 1                                    |  |
| Schedule II - Departments and Agencies                                                                                                                                                                                                                                                                                                                                                                                                                                                                                                                                                                                                                                                                                                                                                                                                                                                                                                                                                                                                                                                                                                                                                                                                                                                                                                                                                                                                                                                                                                                                                                                                                                                                                                                                                                                                                                                                                                                                                                                                                                                                                         | R- 2                                    |  |
| Schedule III - Maine Community College System                                                                                                                                                                                                                                                                                                                                                                                                                                                                                                                                                                                                                                                                                                                                                                                                                                                                                                                                                                                                                                                                                                                                                                                                                                                                                                                                                                                                                                                                                                                                                                                                                                                                                                                                                                                                                                                                                                                                                                                                                                                                                  | R- 25                                   |  |
| Schedule IV - Maine Community College System by Campus                                                                                                                                                                                                                                                                                                                                                                                                                                                                                                                                                                                                                                                                                                                                                                                                                                                                                                                                                                                                                                                                                                                                                                                                                                                                                                                                                                                                                                                                                                                                                                                                                                                                                                                                                                                                                                                                                                                                                                                                                                                                         | R - 44                                  |  |
| The state of the s | · ·                                     |  |
| Glossary of Terms                                                                                                                                                                                                                                                                                                                                                                                                                                                                                                                                                                                                                                                                                                                                                                                                                                                                                                                                                                                                                                                                                                                                                                                                                                                                                                                                                                                                                                                                                                                                                                                                                                                                                                                                                                                                                                                                                                                                                                                                                                                                                                              | 43                                      |  |
|                                                                                                                                                                                                                                                                                                                                                                                                                                                                                                                                                                                                                                                                                                                                                                                                                                                                                                                                                                                                                                                                                                                                                                                                                                                                                                                                                                                                                                                                                                                                                                                                                                                                                                                                                                                                                                                                                                                                                                                                                                                                                                                                |                                         |  |
| Staff Assignments                                                                                                                                                                                                                                                                                                                                                                                                                                                                                                                                                                                                                                                                                                                                                                                                                                                                                                                                                                                                                                                                                                                                                                                                                                                                                                                                                                                                                                                                                                                                                                                                                                                                                                                                                                                                                                                                                                                                                                                                                                                                                                              | 45                                      |  |