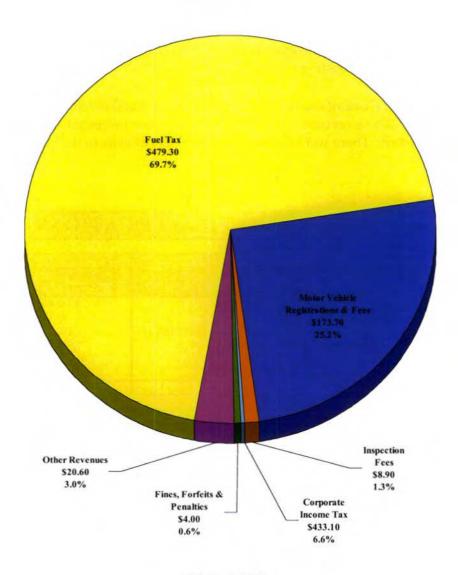

|      | 4,433,458   | 4,489,821               |      | 4,489,821   |
| Fines, Forfeits and Penalties        | 795,000     |      | 795,000     | 2,018,239     |      | 2,018,239   | 2,018,239               |      | 2,018,239   |
| Income from Investments              | 2,018,239   |      | 2,018,239   | 795,000       |      | 795,000     | 795,000                 |      | 795,000     |
| Other Revenues                       | 9,603,076   |      | 9,603,076   | 10,190,906    |      | 10,190,906  | 10,405,753              |      | 10,405,753  |
| TOTAL HIGHWAY FUND REVENUES          | 330,757,329 |      | 330,757,329 | 340,996,299   |      | 340,996,299 | 347,196,520             |      | 347,196,520 |

Chart E - 1
Highway Fund Recommended Revenues
FY 08 – 09 Biennium
By Source

\$688.2



All Dollars in Millions

## Summary of Governor's Total Position Recommendations

**CHART F - 1** shows position trend from fiscal year 1999-00 through the fiscal year 2006-07 and FY 08-09 biennial budget recommendations.

# Chart F-1



<sup>\*</sup> Recognizes the temporary increase in headcount associated with an increased workforce at the Maine Military Authority in Limestone.

<sup>\*\*</sup> Reflects authorized and recommended positions for fiscal year 2006-07.

Governor's Budget Recommendations

# Appropriations, Allocations, Revenues and Other Financing Sources and Uses For Fiscal Years 2006-07 through 2008-09 (pro forma)

|                                                         | Fiscal Year<br>2006-07 | Fiscal Year<br>2007-08 | Fiscal Year<br>2009-09 | Blennium       |
|------