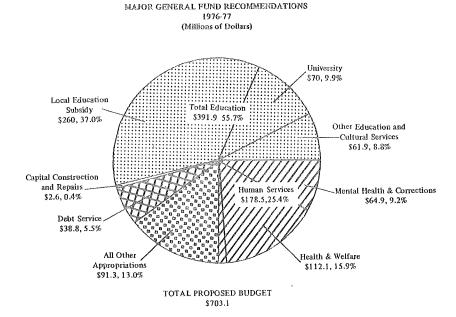

. At the present time local units of government receive about twice the dollar amount received at the state level.

## BUDGET RECOMMENDATIONS

In screening budget requests, we used a basic criteria. Requests that were designed to help people were given priority over requests that merely advocated more brick and mortar to expand programs.

As a result of our searching analysis of requests, we were able to:

- (1) Reduce the requests of over a billion dollars to \$700 million.
- (2) Postpone all capital construction except those projects which represented only the highest priority repairs and new projects that were absolutely essential. Therefore, capital construction requests of some \$35 million were reduced to \$3 million.

I would now like to discuss in detail some areas of the budget.



## A. EDUCATION

The budget calls for spending of \$31 million for the Department of Education, \$229 million for School Subsidy and \$70 million for the operations of the University of Maine.

I would like to reaffirm my support for the basic philosophy of Equality of Opportunity of L.D. 1994 and its attempts to bring a more uniform cost to the financing of education in the State of Maine. Of the recommendations made recently by the Education Subsidy Commission, I am in favor of the following:

- (1) Basing the subsidy for schools on the last known year's expenditures with a provision for inflation. This will eliminate the possibility of repeating the current deficit situation.
- (2) Minor Capital Outlay should be based on a per pupil standard. By incorporating this in the Uniform Prope