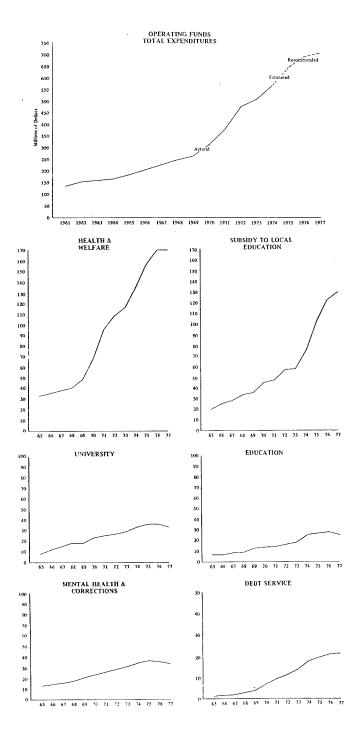

paration of a State Budget. When cuts have had to be made, we have asked department heads to establish priorities in an effort to make certain that human needs will be met. I think these dedicated people who have given their untiring efforts to this budget are owed a vote of thanks by the people of Maine.

The organization of this budget is much different than that of past budgets. Recognizing the need for a better means of presenting, reviewing and responding to the budget requirements of the State, your predecessors in the 106th Legislature directed the State Budget Officer to prepare a program-oriented budget to present to the 107th. Now, for the first time we will be able to look at where the money is going to be spent with respect to the services that are provided. This is a tribute



to the vision and conviction of the previous Legislature. As the Governor benefitting from this approach, I thank them. I do not stand here today saying that this budget is a perfect document. But, I do say that it represents the feeling of many people that it is the approach that must be taken at this time. I ask the Members of this Legislature not to judge it on a short term basis but to look at the long-range implications that uncontrolled spending would have on the working men and women of this State.

We simply have to decrease the rate of growth of Government spending and at the same time accelerate the delivery of services so more dollars will reach the bottom line where they count the most. The bottom line in business is profits. . . . We must make the bottom line in Government b