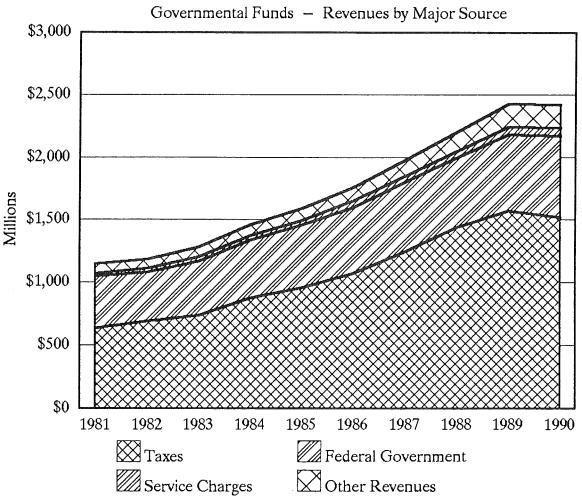

ed assets are not subject to depreciation.

The following Statement of General Fixed Assets has been prepared from the Bureau of Public Improvement's summary of agency inventory records as of June 30, 1989 which has been amended to reflect the cost of property and equipment acquired in 1990. The Vocational Technica Institutes assets are not reported in this year's report, creating a large retirement than normal.

**EXHIBIT K-1** 

### STATEMENT OF GENERAL FIXED ASSETS

June 30, 1990

#### **GENERAL FIXED ASSETS**

 Land
 \$ 42,959,821

 Buildings
 137,840,233

 Improvements Other than Buildings
 20,614,015

 Equipment
 108,375,072

 \$309,789,141
 \*\*\*

INVESTMENT IN GENERAL FIXED ASSETS \$309,789,141



### THIS PAGE INTENTIONALLY LEFT BLANK

## STATISTICAL SECTIONS

## STATE OF MAINE



### STATISTICAL DATA

GOVERNMENTAL FUNDS

### **Total Revenues by Source**

| Fiscal<br>Year | Taxes<br>(see below) | From<br>Federal<br>Government | From<br>Cities<br>Towns &<br>Counties | Service<br>Charges | From<br>Alcoholic<br>Beverages | From<br>Lottery<br>Commission                           | Other        | Total           |
|----------------|----------------------|-------------------------------|---------------------------------------|--------------------|--------------------------------|---------------------------------------------------------|--------------|-----------------|
| 1981           | \$637,726,000        | \$412,450,000                 | \$8,195,000                           | \$22,284,000       | \$30,037,000                   | \$1,093,000