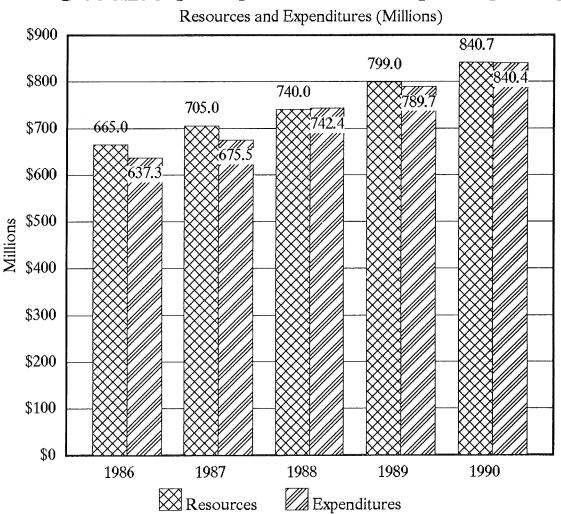

|             | \$87,610,000 | \$33,962,868 |
|             | 22272222222  |              |



### THIS PAGE INTENTIONALLY LEFT BLANK

### OTHER SPECIAL REVENUE FUNDS

Other Special Revenue Funds are a grouping of various purpose funds which have been established on a self-supporting basis. Revenues are generated by taxes, licenses, fees and Federal matching funds and grants. Expenditures of these funds can only be made in accordance with restrictions imposed by the source of the revenues.

In accordance with the research report, Preferred Accounting Practices for State Governments, published by the Council of State Governments, the Employment Security Trust Fund is reported as an Expendable Trust. Prior to 1983 it was reported as a special revenue fund.

### OTHER SPECIAL REVENUE FUNDS



### OTHER SPECIAL REVENUE FUNDS

#### COMPARATIVE BALANCE SHEET

|                                        | June 30,                 |               |
|----------------------------------------|--------------------------|---------------|
|                                        | 1990                     | 1989          |
| ASSETS                                 |                          |               |
| Equity in Treasurer's Cash Pool        | \$65,267,664             | \$83,765,816  |
| Cash - Other                           | 26,415                   | 25,250        |
| Grants Receivable Accounts Receivable  | (5,216)                  | 6,716,029     |
| Tax Accounts                           | 370,168                  | 14,162,886    |
| Other                                  | 34