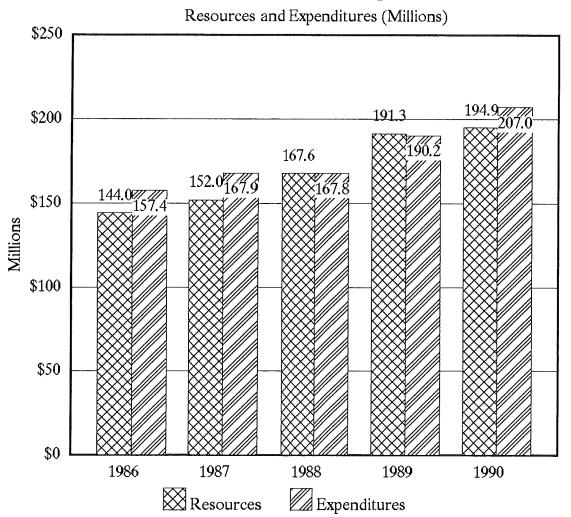

| \$202,405,000 | <del></del>  |
|             |               |              |

## **HIGHWAY FUND**

The Highway Fund is used to account for revenues derived from registration of motor vehicles, operators' licenses, gasoline tax, other dedicated revenues and proceeds of bonds. The Federal matching funds and corresponding expenditures are accounted for in the Other Special Revenue Funds.

This Fund is allocated by the Legislature for the operation of the Department of Transportation to construct and maintain highways and bridges, other allied programs and fifty-five percent of the cost of State Police administration. In addition to the revenues, the Legislature allocates bonds that have been authorized. There was no allocation of bond proceeds for the 1990 fiscal year.

## HIGHWAY FUND





## THIS PAGE INTENTIONALLY LEFT BLANK

# HIGHWAY FUND COMPARATIVE BALANCE SHEET

|                                               | 1990                                                                                                           | June 30, | 1989         |
|-----------------------------------------------|----------------------------------------------------------------------------------------------------------------|----------|--------------|
| ASSETS                                        | Balancia de Carlos d |          |              |
| Equity in Treasurer's Cash Pool               | \$25,421,302                                                                                                   |          | \$33,755,475 |
| Cash - Other                                  |