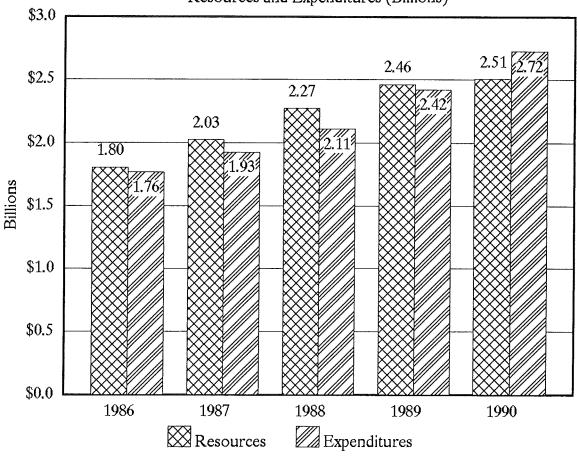

ngently liable at June 30, 1990, aggregates \$69,642,000.

#### **NOTE 11 - LITIGATION**

The State, its officers and employees are defendants in various significant lawsuits. Legal counsel for the State as well as its various authorities and agencies have reviewed the status of pending litigation and are unable to determine the amount of the probable loss to the State in these matters. Accordingly, no provision has been made in the accompanying financial statements for losses which may arise from the settlement or adjudication of the aforementioned matters, either individually or in the aggregate.



## THIS PAGE INTENTIONALLY LEFT BLANK



## THIS PAGE INTENTIONALLY LEFT BLANK

# **Financial Section II**

# **Budgetary**

## **GOVERNMENTAL FUNDS**

Resources and Expenditures (Billions)



#### **EXHIBIT I**

## **ALL FUNDS**

#### Combined Balance Sheets June 30, 1990

Governmental

|                                                                                                                                                                                                                                                            | General<br>Fund                                                  | Highway<br>Fund                                      | Other Special<br>Revenue                     |
|------------------------------------------------------------------------------------------------------------------------------------------------------------------------------------------------------------------------------------------------------------|------------------------