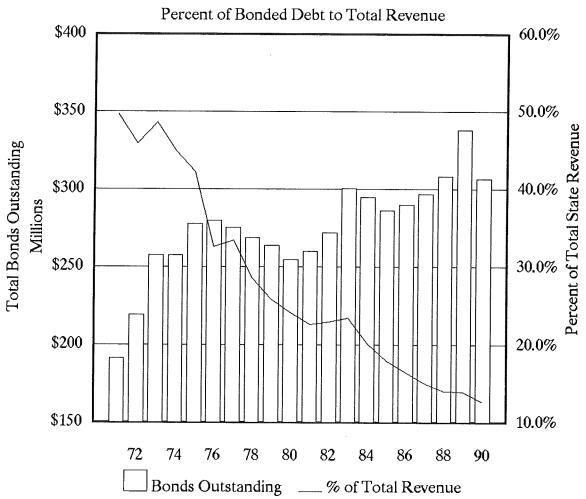

| 7,980,000          | 39,416,000      | 73,244,000                                          | 1,045,191,000 |
| 1988           | 224,340,000          | 67,248,000              | 12,386,000   | 723,429,000                | 7,489,000          | 41,940,000      | 95,598,000                                          | 1,172,430,000 |
| 1989           | 242,236,000          | 81,652,000              | 11,923,000   | 893,031,000                | 13,661,000         | 45,914,000      | 96,341,000                                          | 1,384,758,000 |
| 1990           | 279,461,000          | 88,324,000              | 13,438,000   | 974,504,000                | 19,078,000         | 51,942,000      | 120,113,000                                         | 1,546,860,000 |

## STATE OF MAINE



## HISTORICAL FINANCIAL DATA

BONDED DEBT - ALL FUNDS

| Year General Highway University Fund of Maine Other Total Rev                 | nmental of State Revenues |
|-------------------------------------------------------------------------------|---------------------------|
| 400                                                                           | 3,264,000 45.8%           |
| 1971 \$103,110,000 \$57,595,000 \$14,720,000 \$15,995,000 \$191,420,000 \$385 | , ,                       |
| 1972 128,185,000 61,045,000 14,455,000 15,545,000 219,230,000 478             |                           |
| 1973 158,020,000 69,945,000 14,185,000 15,075,000 257,225,000 529             | ),479,000 48.6%           |
| 1974 163,990,000 64,720,000 13,895,000 14,605,000 257,210,000 572             | 2