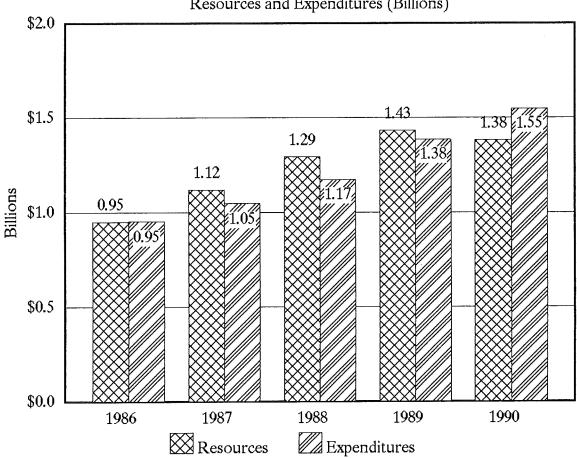

9,469            |
| FUND BALANCE JUNE 30, 1990                                                                | \$1,766,431,268                            | \$299,375,033                             | \$10,195,094         |



## THIS PAGE INTENTIONALLY LEFT BLANK

## **General Fund**

The General Fund is the largest of the State's operating funds. Its purpose is to finance all State Government activities not specifically financed by dedicated revenue.

The General Fund unappropriated fund balance was \$56.0 million at June 30, 1990 as compared to \$163.0 million at June 30, 1989.

Revenues decreased from \$1,430 million in 1989 to \$1,379 million in 1990 while the expenditures increased from \$1,384 million to \$1,546 million.

## **GENERAL FUND**

Resources and Expenditures (Billions)





## THIS PAGE INTENTIONALLY LEFT BLANK

## GENERAL FUND

## COMPARATIVE BALANCE SHEET

|                                                                                                                                                                                    | JUNE 30,                                                                                             |                                                                                                       |
|------------------------------------------------------------------------------------------------------------------------------------------------------------------------------------|------------------------------------------------------------------------------------------------------|-----------------------------------