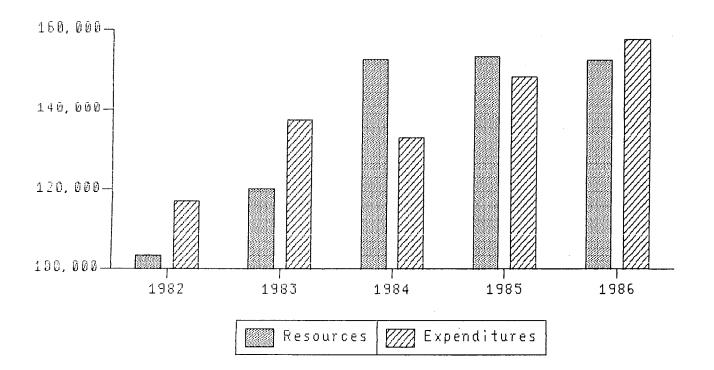

487       |
| 004         | 620,000        | 49,600        |
|             | \$ 177,110,000 | \$ 68,519,055 |

The Highway Fund is used to account for revenues derived from registration of motor vehicles, operators' licenses, gasoline tax, other dedicated revenues and proceeds of bonds. The Federal matching funds and corresponding expenditures are accounted for in the Other Special Revenue Funds.

This Fund is allocated by the Legislature for the operation of the Department of Transportation to construct and maintain highways and bridges, other allied programs and seventy-two percent of the cost of State Police administration. In addition to the revenues, the Legislature allocates bonds that have been authorized. The allocation of bond proceeds for the 1986 fiscal year was \$6,300,000.







#### COMPARATIVE BALANCE SHEET

|                                                      | JUN                                     | NE 30              |
|------------------------------------------------------|-----------------------------------------|--------------------|
|                                                      | 1986                                    | 1985               |
| ASSETS                                               |                                         |                    |
| Equity in Treasurer's Demand Cash and/or Investments | \$ 30,531,468                           | \$ 31,754,172      |
| Cash - Other                                         | 25,100                                  | 17,625             |
| Accounts Receivable