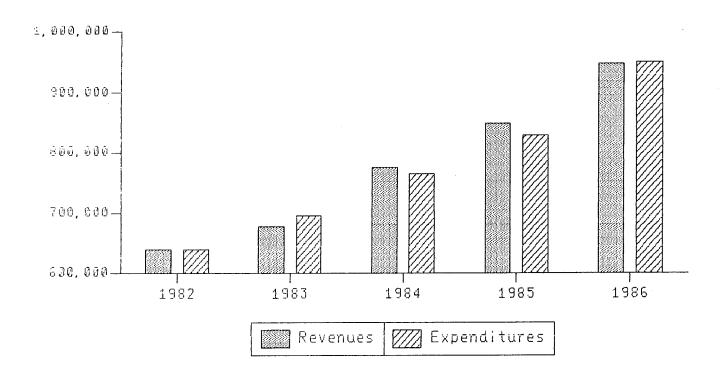

|  |
| Net Additions                       | 172,373,292   | 55,201,717           | 593,451             |  |
| FUND BALANCE July 1, 1985           | _779,222,506  | 99,572,512           | 7,510,062           |  |
| FUND BALANCE June 30, 1986          | \$951,595,798 | <u>\$154,774,229</u> | <u>\$ 8,103,513</u> |  |



The General Fund is the largest of the State's operating funds. Its purpose is to finance all State Government activities not specifically financed by dedicated revenue.

The General Fund unappropriated fund balance was \$9.7 million at June 30, 1986 as compared to \$21.1 million at June 30, 1985.

Revenues increased from \$848 million in 1985 to \$948 million in 1986 while the expenditures increased from \$829 million to \$950 million.

GENERAL FUND (in thousands)





#### COMPARATIVE BALANCE SHEET

|                                                                                                                                                                                                                                                                                                                  | JUN                                                                                                                                                                    | E 30                                                                                                                                                                    |
|-------------------------------------------------------------------------------------------------------------------