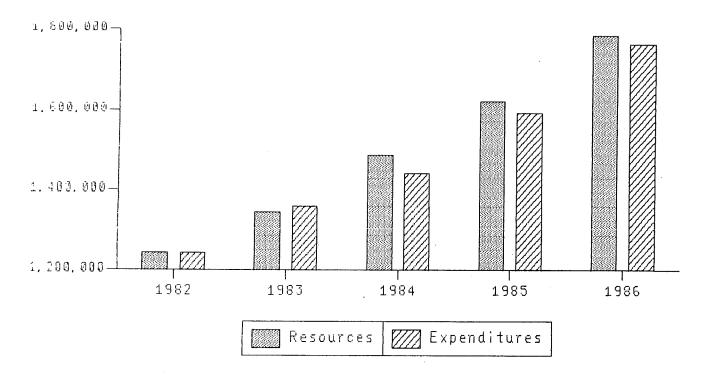

e for debt guaranteed by the Finance Authority of Maine. The total debt upon which the State is contingently liable at June 30, 1986, aggregates \$30,093,871.

#### NOTE 11--LITIGATION

The State, its officers and employees are defendants in various significant lawsuits. Legal counsel for the State as well as its various authorities and agencies have reviewed the status of pending litigation and are unable to determine the amount of the probable loss to the State in these matters. Accordingly, no provision has been made in the accompanying financial statements for losses which may arise from the settlement or adjudication of the aforementioned matters, either individually or in the aggregate. FINANCIAL SECTION II

## BUDGETARY

GOVERNMENTAL FUNDS RESOURCES AND EXPENDITURES (in thousands)



## ALL FUNDS

#### COMBINED BALANCE SHEET JUNE 30, 1986

In thousands

| JUNE 30,                                                                                                                                                                                                                                                                                                                                                                                                                                       | 1986 | GOV                                                                                                                      | ERNMENT                                                                                    | AL