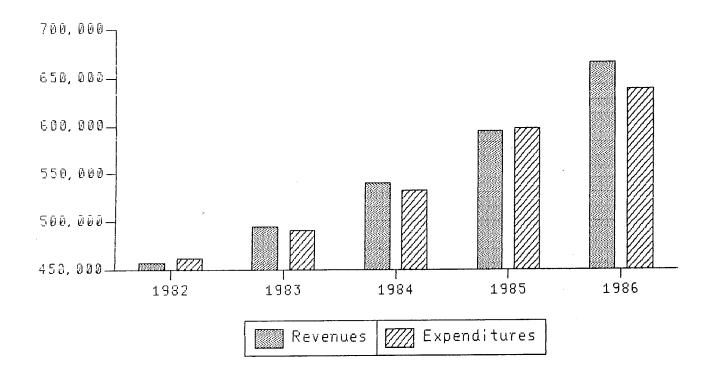

0                | 438                 |
| <b>/</b>    | \$ 91,240,000         |                     |
|             | <u>3</u> 91,240,000   | <u>\$51,395,621</u> |



#### OTHER SPECIAL REVENUE FUNDS

Other Special Revenue Funds are a grouping of various purpose funds which have been established on a self-supporting basis. Revenues are generated by taxes, licenses, fees and Federal matching funds and grants. Expenditures of these funds can only be made in accordance with restrictions imposed by the source of the revenues.

In accordance with the research report, Preferred Accounting Practices for State Governments, published by the Council of State Governments, the Employment Security Trust Fund is reported as an Expendable Trust. Prior to 1983 it was reported as a special revenue fund.



# OTHER SPECIAL REVENUE (in thousands)

## EXHIBIT C-1 OTHER SPECIAL REVENUE FUNDS

#### COMPARATIVE BALANCE SHEET

|                                                                                                     | JL                                                          | INE 30                     |
|-----------------------------------------------------------------------------------------------------|-------------------------------------------------------------|----------------------------|
|                                                                                                     | 1986                                                        | 1985                       |
| ASSETS<br>Equity in Treasurer's Demand Cash and/or Investme<br>Cash - Other<br>Accounts Receiva