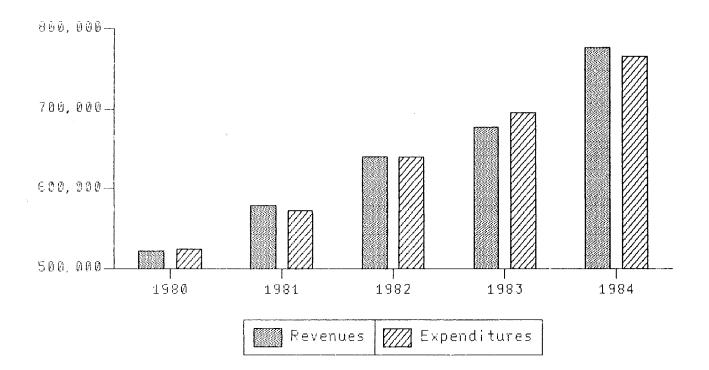

| 264,382,330   | 250,878     |
| Net Additions                                         | 86,731,982    | 28,551,845    | 68,481      |
| FUND BALANCE July 1, 1983                             | 569,511,307   | 45,565,582    | 7,070,42    |
| FUND BALANCE June 30, 1984                            | \$656,243,289 | \$ 74,117,427 | \$ 7,138,90 |

### GENERAL FUND

The General Fund is the largest of the State's operating funds. Its purpose is to finance all state government activities not specifically financed by dedicated revenue.

The General Fund unappropriated surplus was \$16.7 million at June 30, 1984 as compared to \$2.1 million at June 30, 1983.

Revenues increased from \$678 million in 1983 to \$775 million in 1984 while the expenditures increased from \$695 million to \$756 million.



GENERAL FUND (in thousands)

38

.

,

# GENERAL FUND

### COMPARATIVE BALANCE SHEET

|                                                                                                                                                                                                                                                                                   |          | JUNI                                                                                                                                                   | E 30      |                                                                                                                                                        |
|--------------------------------------------------------------------------------------------------------