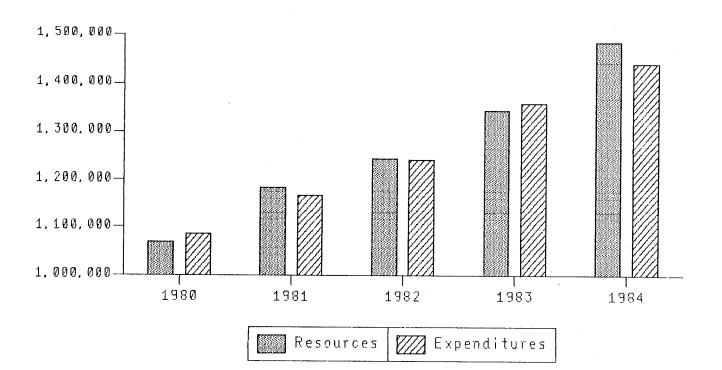

Business Loan Fund and the Maine Small Business Loan Fund. The total debt upon which the State is contingently liable at June 30, 1984 aggregates \$33,924,877.

#### NOTE 10--LITIGATION

The State, its officers and employees are defendants in various significant lawsuits. Legal counsel for the State as well as its various authorities and agencies have reviewed the status of pending litigation and are unable to determine the amount of probable loss to the State in these matters. Accordingly, no provision has been made in the accompanying financial statements for losses which may arise from the settlement or adjudication of the aforementioned matters, either individually or in the aggregate. FINANCIAL SECTION II

L.

# BUDGETARY

GOVERNMENTAL FUNDS RESOURCES AND EXPENDITURES (in thousands)



# ALL FUNDS

#### COMBINED BALANCE SHEET JUNE 30, 1984

| JUNE_30,                                                                                                             |                                                                          | ERNMENT                      | A L                          |
|----------------------------------------------------------------------------------------------------------------------|--------------------------------------------------------------------------|------------------------------|------------------------------|
|                                                                                                                      | General                                                                  | Highway                      |