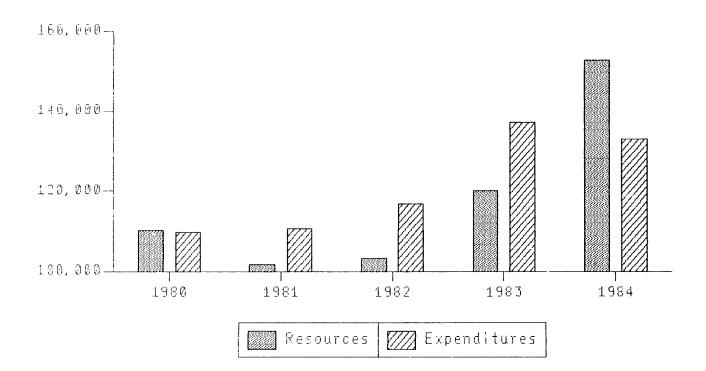

1985. At June 30, 1984 there was \$704,216 still outstanding with a potential interest liability of \$214,796.

The Highway Fund is used to account for revenues derived from registration of motor vehicles, operators' licenses, gasoline tax, other dedicated revenues and proceeds of bonds. The Federal matching funds and corresponding expenditures are accounted for in the Other Special Revenue Funds.

This Fund is allocated by the Legislature for the operation of the Department of Transportation to construct and maintain highways and bridges, other allied programs and seventy-two percent of the cost of State Police administration. In addition to the revenues, the Legislature allocates bonds that have been authorized. The allocation of bond proceeds for the 1984 fiscal year was \$12,300,000.



HIGHWAY FUND (in thousands)

### COMPARATIVE BALANCE SHEET

|                                                                                                       | JUNE 30                                   |                                          |
|-------------------------------------------------------------------------------------------------------|-------------------------------------------|------------------------------------------|
|                                                                                                       | 1984                                      | 1983                                     |
| ASSETS<br>Equity in Treasurer's Demand Cash and/or Investments<br>Cash - Other<br>Accounts Receivable | \$ 26,255,728<br>16,500                   | \$ 8,271,