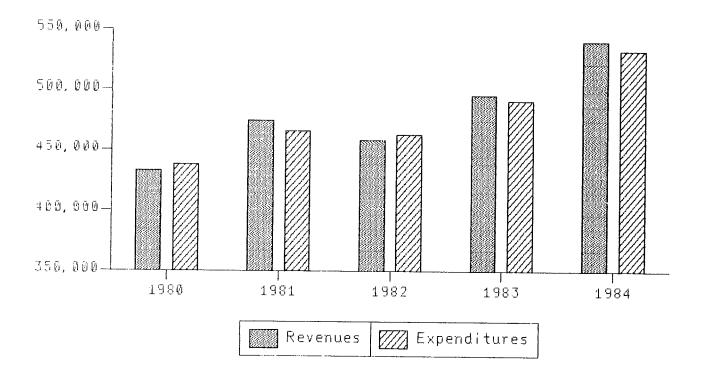

#### COMBINED STATEMENT OF RESOURCES, EXPENDITURES AND CHANGES IN FUND EQUITY FOR THE YEAR ENDED JUNE 30, 1984

| REVENUES                                        | Total<br>(Memorandum<br>Only)       |
|-------------------------------------------------|-------------------------------------|
| Taxes                                           |                                     |
| Unorganized Territories Tax                     |                                     |
| Spruce Budworm Tax                              | \$ 5,940,659                        |
| Inheritance and Estate Tax                      | 5,223,298                           |
| Individual Income Tax                           | 13,271,292                          |
| Corporate Income Tax                            | 263,002,017                         |
| Sales and Use Tax                               | 52,071,076                          |
|                                                 | 316,090,859                         |
| Gasoline, Use Fuel and Motor Carrier Tax        | 83,172,130                          |
| Motor Vehicle Registration and Drivers Licenses | 43,362,431                          |
| Cigarette Tax<br>Public Utilities Tax           | 28,601,310                          |
|                                                 | 27,551,701                          |
| Insurance Company Tax                           | 18,907,626                          |
| Inland Hunting, Fishing and Related Licenses    | 8,078,843                           |
| Commission on Pari-Mutuels<br>Other Taxes       | 1,133,695                           |
|                                                 | 15,517,082                          |
| Total Taxes                                     | 881,924,019                         |
| Income from Investments                         | 9,515,923                           |
| From Federal Government                         | 455,047,083                         |
| From Cities Towns and Counties                  | 4,244,232                           |
| Service Charge for Current Services             | 35,835,172                          |
| Other Revenues                                  | 36,144,716                          |
|                                                 | 1,422,711,145                       |
| OTHER FINANCIAL RESOURCES                       |                                     |
| Transferred from Bureau of Alcoholic Beverages  | 32,771,202                          |
| Transferred from Lottery Commission             | 4,517,770                           |
| Proceeds of General Obligation Bonds            | 26,555,000                          |
| Other                                           | (1,613,064)                         |
|                                                 | 62,236,839                          |
| Total Revenues and Resources                    | 1,484,942,056                       |
| EXPENDITURES                                    |                                     |
| General Government                              | 183,914,136                         |
| Economic Development                            | 25,107,777                          |
| Education and Culture                           | 442,365,473                         |
| Human Services                                  | 506,953,158                         |
| Manpower                                        | 36,461,430                          |
| Natural Resources                               | 46,992,371                          |
| Public Protection                               | 25,771,502                          |
| Transportation                                  | 170,096,611                         |
| Other Accrued Expenses                          |                                     |
| Total Expenditures                              | (1,010,000)                         |
| Excess Resources Over (Under) Expenditures      | 1,436,652,458                       |
| FUND EQUITY JULY 1, 1983                        | 48,289,600                          |
| FUND EQUITY June 30, 1984                       | $\frac{120,874,056}{5,160,162,656}$ |
|                                                 | \$ 169,163,656                      |

#### COMBINED STATEMENT OF REVENUES, EXPENDITURES AND OTHER RESOURCES - ACTUAL AND BUDGET GENERAL, HIGHWAY AND OTHER SPECIAL REVENUE FUNDS FOR THE YEAR ENDED JUNE 30, 1984

|                                          | GENERA         | L FUND         |
|------------------------------------------|----------------|----------------|
|                                          | ACTUAL         | BUDGET         |
| REVENUES                                 |                |                |
| Taxes                                    | \$ 700,701,563 | \$ 699,579,100 |
| Income from Investments                  | 5,749,805      | 5,500,017      |
| Intergovernmental Revenue                | 2,126,860      | 2,136,616      |
| Service Charges for Current Services     | 16,406,361     | 18,458,657     |
| Other Revenues                           | 17,974,310     | 17,386,260     |
| Total Revenues                           | 742,958,899    | 743,060,650    |
| OTHER FINANCIAL RESOURCES (USES)         |                |                |
| Transferred from Alcoholic Beverages and |                |                |
| Lottery Commission                       | 34,551,261     | 31,836,677     |
| Other                                    | 1,331,140      | 2,980,359      |
| Total Revenues and Resources             | 778,841,300    | 777,877,686    |
| EXPENDITURES                             |                |                |
| General Government                       | 92,348,613     | 93,281,470     |
| Economic Development                     | 12,719,287     | 11,492,971     |
| Education and Culture                    | 388, 102, 413  | 390,270,895    |
| Human Services                           | 235,007,697    | 239,819,426    |
| Manpower                                 | 1,620,300      | 1,633,495      |
| Natural Resources                        | 13,715,260     | 14,195,210     |
| Public Protection                        | 10,136,494     | 10,523,777     |
| Transportation                           | 2,237,850      | 2,362,296      |
| Adjustments to Accrued Expenses          | 684,000        | -              |
| Total Expenditures                       | 756,571,914    | 763,579,540    |
| Resources Over (Under) Expenditures      | 22,269,386     | 14,298,146     |
| UND EQUITY JULY 1, 1983                  | 46,137,039     | 39,740,470     |
| UND EQUITY June 30, 1984                 | \$ 68,406,427  | \$ 54,038,616  |