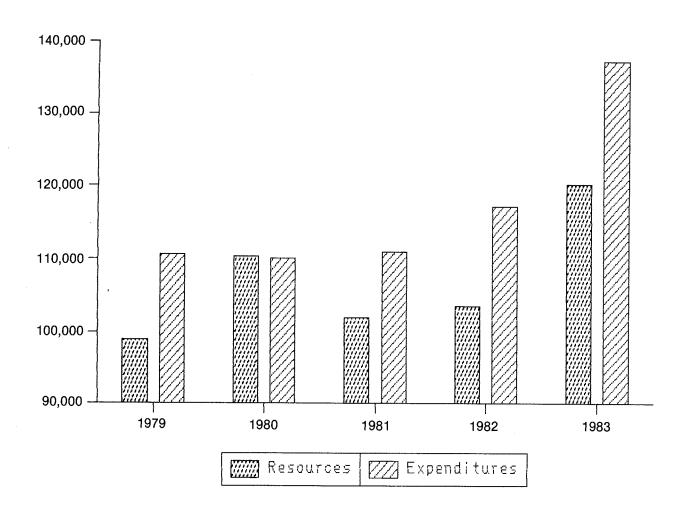

t for revenues derived from registration of motor vehicles, operators' licenses, gasoline tax, other dedicated revenues and proceeds of bonds. The Federal matching funds and corresponding expenditures are accounted for in the Other Special Revenue Funds.

This Fund is allocated by the Legislature for the operation of the Department of Transportation to construct and maintain highways and bridges, other allied programs and seventy-two percent of the cost of State Police administration. In addition to the revenues, the Legislature allocates bonds that have been authorized. The allocation of bond proceeds for the 1983 fiscal year was \$6,150,000. An additional \$22,650,000 of bonds were also issued this year that were allocated by Legislatures in prior years.

## HIGHWAY FUND (in thousands)



#### COMPARATIVE BALANCE SHEET

|                                                      | JUN                     | E 30                 |
|------------------------------------------------------|-------------------------|----------------------|
|                                                      | 1983                    | 1982                 |
| ASSETS                                               |                         |                      |
| Equity in Treasurer's Demand Cash and/or Investments |                         | \$ 4,754,309         |
| Cash - Other                                         | 16,500                  | 16,500               |
| Accounts Receivable                                  |                         |                      |
| Tax Accounts