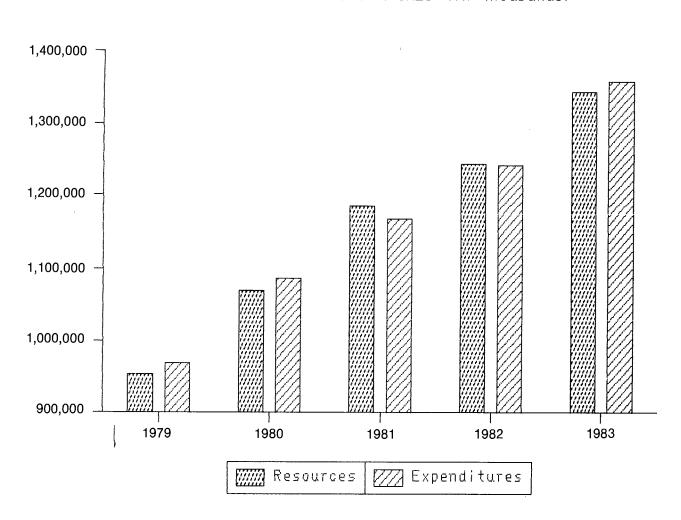

Loan Fund and the Maine Small Business Loan Fund. The total debt upon which the State is contingently liable at June 30, 1983 aggregates \$25,327,434.

#### NOTE 10--LITIGATION

The State, its officers and employees are defendants in various significant lawsuits. Legal counsel for the State as well as its various authorities and agencies have reviewed the status of pending litigation and are unable to determine the amount of probable loss to the State in these matters. Accordingly, no provision has been made in the accompanying financial statements for losses which may arise from the settlement or adjudication of the aforementioned matters, either individually or in the aggregate.

## FINANCIAL SECTION II

## **BUDGETARY**

## GOVERNMENTAL FUNDS RESOURCES AND EXPENDITURES (in thousands)



## ALL FUNDS

## COMBINED BALANCE SHEET JUNE 30, 1983

| JUNE 30, 1                                                                                                      | GOVERNMENTAL            |                           |                              |  |  |  |  |
|-----------------------------------------------------------------------------------------------------------------|-------------------------|---------------------------|------------------------------|--|--|--|--|
|                                                                                                                 | General                 | Highway                   | Other<br>Special<br>Revenue  |  |  |  |  |
|