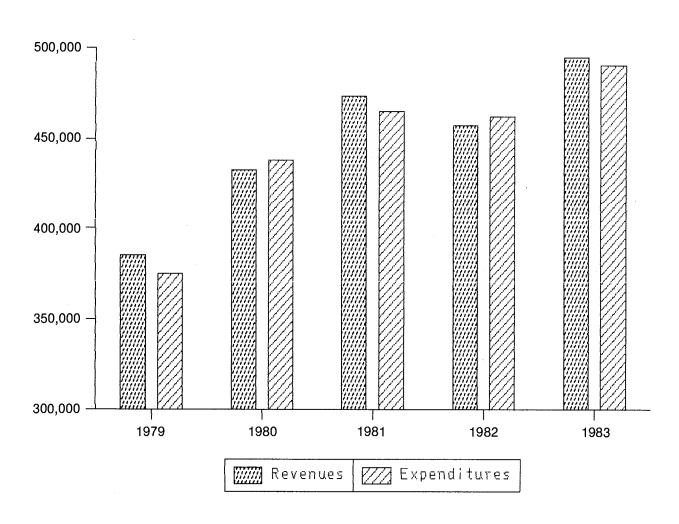

## GOVERNMENTAL FUNDS

COMBINED STATEMENT OF RESOURCES, EXPENDITURES AND CHANGES IN FUND EQUITY FOR THE YEAR ENDED JUNE 30, 1983

| REVENUES                                                                                                                                                                                                                                                                                                                                                               | Total<br>(Memorandum<br>Only)                                                                                                                                                       |
|------------------------------------------------------------------------------------------------------------------------------------------------------------------------------------------------------------------------------------------------------------------------------------------------------------------------------------------------------------------------|-------------------------------------------------------------------------------------------------------------------------------------------------------------------------------------|
|                                                                                                                                                                                                                                                                                                                                                                        |                                                                                                                                                                                     |
| Taxes Unorganized Territories Tax Spruce Budworm Tax Inheritance and Estate Tax Individual Income Tax Corporate Income Tax Sales and Use Tax Gasoline, Use Fuel and Motor Carrier Tax Motor Vehicle Registration and Drivers Licenses Cigarette Tax Public Utilities Tax Insurance Company Tax Inland Hunting, Fishing and Related Licenses Commission on Pari-Mutuels | \$ 6,750,562<br>5,772,450<br>11,699,141<br>235,573,477<br>33,402,177<br>272,384,013<br>55,280,987<br>37,191,158<br>23,988,257<br>25,681,025<br>16,457,916<br>7,536,083<br>1,234,737 |
| Other Taxes                                                                                                                                                                                                                                                                                                                                                            | 10,633,410                                                                                                                                                                          |
| Total Taxes                                                                                                                                                                                                                                                                                                                                                            | 743,585,393                                                                                                                                                                         |
| Income from Investments From Federal Government From Cities Towns and Counties Service Charge for Current Services Other Revenues                                                                                                                                                                                                                                      | 9,109,286<br>415,929,632<br>4,622,259<br>34,805,233<br>30,445,152<br>1,238,496,955                                                                                                  |
| OTHER FINANCIAL RESOURCES Transferred from Bureau of Alcoholic Beverages Transferred from Lottery Commission Proceeds of General Obligation Bonds Other  Total Revenues and Resources                                                                                                                                                                                  | 31,679,525<br>3,672,744<br>55,900,000<br>4,243,040<br>95,495,309<br>1,333,992,264                                                                                                   |
| TOTAL REVENIESS and Resources                                                                                                                                                                                                                                                                                                                                          | - , , , , , , , , , , , , , , , , , , ,                                                                                                                                             |
| EXPENDITURES  General Government  Economic Development  Education and Culture  Human Services  Manpower  Natural Resources  Public Protection  Transportation  Other Accrued Expenses  Total Expenditures  Excess Resources Over (Under) Expenditures  FUND EQUITY July 1 1982  FUND EQUITY June 30, 1983                                                              | 168,388,436 21,469,425 414,485,816 448,819,826 33,887,534 43,038,937 25,499,684 183,711,544 2,948,000 1,342,249,202 (8,256,938) 129,130,994 \$ 120,874,056                          |

EXHIBIT III GOVERNMENTAL FUNDS

COMBINED STATEMENT OF REVENUES, EXPENDITURES AND OTHER RESOURCES - ACTUAL AND BUDGET GENERAL, HIGHWAY AND OTHER SPECIAL REVENUE FUNDS FOR THE YEAR ENDED JUNE 30, 1983

|                                          | GENERAL FUND       |                      |  |
|------------------------------------------|--------------------|----------------------|--|
|                                          | ACTUAL             | BUDGET               |  |
| REVENUES                                 |                    |                      |  |
| Taxes                                    | \$ 606,062,221     | \$ 618,308,995       |  |
| Income from Investments                  | 4,584,506          | 6,000,160            |  |
| Intergovernmental Revenue                | 1,400,409          | 1,422,300            |  |
| Service Charges for Current Services     | 18,399,675         | 15,153,916           |  |
| Other Revenues                           | 15,928,564         | 17,894,355           |  |
| Total Revenues                           | 646,375,375        | 658,779,726          |  |
| OTHER FINANCIAL RESOURCES (USES)         |                    |                      |  |
| Transferred from Alcoholic Beverages and |                    |                      |  |
| Lottery Commission                       | 32,765,738         | 30,328,076           |  |
| 0ther                                    | 881,306            | (1,682,19 <u>5</u> ) |  |
| Total Revenues and Resources             | 680,022,419        | 687,425,607          |  |
| EXPENDITURES                             |                    |                      |  |
| General Government                       | 87,988,097         | 83,799,824           |  |
| Economic Development                     | 9,055,894          | 9,519,274            |  |
| Education and Culture                    | 360,533,617        | 361,492,880          |  |
| Human Services                           | 206,826,422        | 218,605,989          |  |
| Manpower                                 | 1,313,892          | 1,343,515            |  |
| Natural Resources                        | 13,172,470         | 13,541,142           |  |
| Public Protection                        | 5,770,304          | 6,300,882            |  |
| Transportation                           | 2,405,657          | 2,514,604            |  |
| Other Accrued Expenses                   | 390,000            |                      |  |
| Total Expenditures                       | <u>687,456,353</u> | 697,118,110          |  |
| Resources Over (Under) Expenditures      | (7,433,934)        | (9,692,503)          |  |
| FUND EQUITY July 1, 1982                 | 53,570,973         | 49,432,973           |  |
| FUND EQUITY June 30, 1983                | \$ 46,137,039      | \$ 39,740,470        |  |