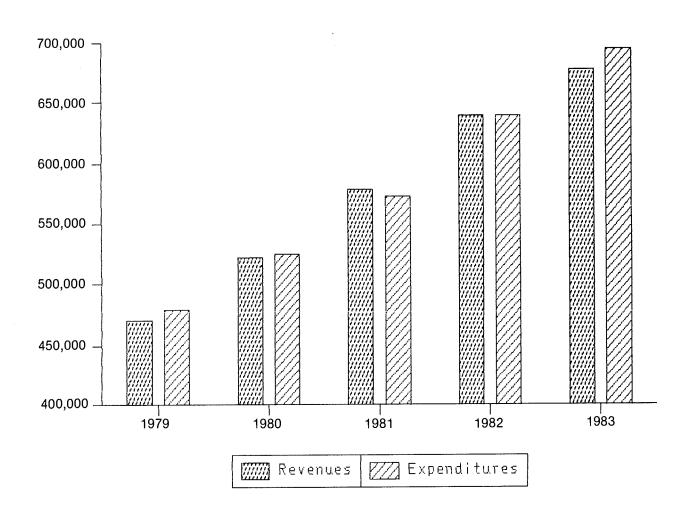

0         | 132,144      |  |
| Net Additions                       | 107,857,798       | 12,301,320          | 674,819      |  |
| FUND BALANCE July 1, 1982           | 461,653,508       | 33,264,263          | 6,395,604    |  |
| FUND BALANCE June 30, 1983          | \$569,511,307     | \$ 45,565,582       | \$ 7,070,423 |  |

The General Fund is the largest of the State's operating funds. Its purpose is to finance all state government activities not specifically financed by dedicated revenue.

The General Fund unappropriated surplus was \$2.1 million at June 30, 1983 as compared to \$18.8 million at June 30, 1982.

Revenues increased from \$640 million in 1982 to \$678 million in 1983 while the expenditures increased from \$640 million to \$695 million.

## GENERAL FUND (in thousands)



#### COMPARATIVE BALANCE SHEET

|                                                                                                                                                                                                                                                     |           | JUNE                                                                                                                                                   | E 30 |                                                                                                                                                       |
|-------------------------------------------------------------------------------------------------------------------------------------------------------------------------------------------------