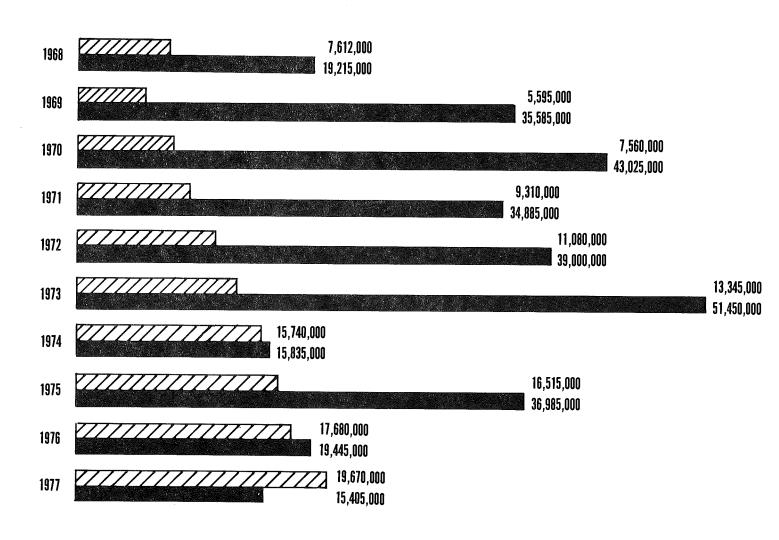

| 85,892<br>72,602 | \$  | 373,369<br>120,521 | \$ | 4,485<br>1,992      | . 5    | 8,037<br>50,088  |
|       | 18,545<br>59,672 | 10,345<br>\$ 23,964  | and the same of th | 57,518<br>16,013 | \$  | 328,669<br>822,560 | \$ | 6,477               |        | 28,849<br>36,975 |

# GENERAL OBLIGATION BONDS ISSUED AND RETIRED

### LAST TEN FISCAL YEARS





### STRUCTURE OF STATE DEBT

The bonded debt outstanding at June 30, 1977 totaled \$274,850,000, including \$15,405,000 of general obligation bonds sold in February 1977. The issue was rated AAA by Standard and Poor's Corporation and Aa by Moody's Investor Service, Inc.

The State Constitution prohibits the contracting of any debt which exceeds \$2 million except when authorized by two-thirds of the Legislature and a majority of the voters or when necessary to suppress insurrection, to repeal invasion or for purposes of war.

The State is authorized to borrow up to \$25,000,000 in tax anticipation notes during any fiscal year.

At June 30, 1977, the State Treasurer had borrowed \$900,000 in bond anticipation notes to assist the financing of student housing at the University of Maine -