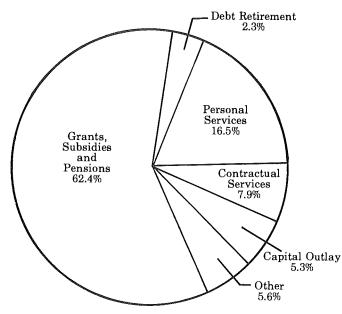

|  |
|                    | 1977<br>\$ 84,919<br>12,841<br>250,598<br>236,550<br>96,272<br>19,148<br>13,174<br>109,054 |  |

Total Operating Fund expenditures decreased from \$876 million in 1976 to \$822 million in 1977. If 1976 is restated to reflect the change in accounting for education financing, the Operating Fund expenditures increased \$61 million from adjusted 1976 expenditures of \$761 million. The largest increase was for educational costs (\$36 million of which \$7.5 million was for prior year costs recorded out of period). \$6.4 million of actuarially computed retirement costs applicable to 1976 were appropriated and recorded as an expenditure in 1977.

### 1977 EXPENDITURES OPERATING FUNDS 822,560,923



BY FUND



BY EXPENDITURE TYPE

EXHIBIT IV

### COMBINED COMPARATIVE STATEMENT OF EXPENDITURE BY CHARACTER AND OBJECT

(In Thousands of Dollars)

|                                               | YEAR ENDED JUNE 30 |           |
|-----------------------------------------------|--------------------|-----------|
|                                               | 1977               | 1976      |
| PERSONAL SERVICES                             |                    | ****      |
| Salaries and Wages                            | \$119,563          | \$115,221 |
| Retirement Costs                              | 13,383             | 12,605    |
| Health Insurance                              | 2,797              | 2,147     |
|                                               | 135,744            | 129,975   |