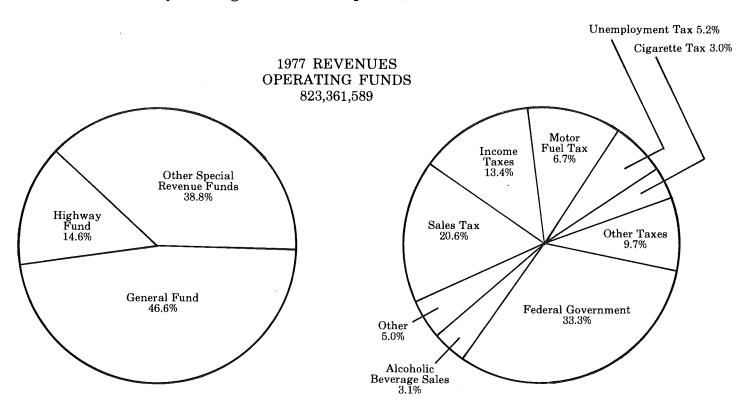

xable income was increased from six to ten percent in 1977.

Corporate Income Tax Corporate profits are taxed at the rate of five percent of the first \$25,000 of the Maine net income plus seven percent of amounts over \$25,000.

Uniform Property Tax Assessments of the uniform property tax were calculated at 13 mills for the 1976 and 1977 fiscal years. This is a State tax used to finance no more than one-half the cost of education. Accounting for uniform property tax revenues was changed at the start of the fiscal year to include only those taxes collected from "pay-in" communities. Prior year revenues included \$115 million of uniform property tax revenues which were returned to the remitting municipalities. The tax rate for fiscal year 1978 has been set by the Legislature at 11½ mills.



BY FUND

BY REVENUE SOURCE

#### COMBINED COMPARATIVE STATEMENT OF REVENUES

(In Thousands of Dollars)

|                                                  | YEAR ENDED JUNE 30                    |                 |    | 30              |
|--------------------------------------------------|---------------------------------------|-----------------|----|-----------------|
|                                                  |                                       | 1977            |    | 1976            |
| Taxes:                                           |                                       |                 |    |                 |
| Maine Tree Growth Tax                            | \$                                    | 7,237           | \$ | 7,803           |
| Uniform Property Tax