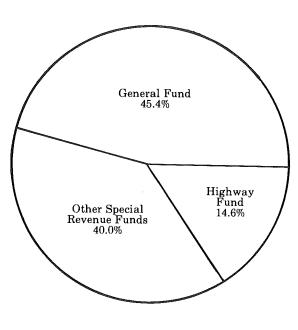

|  |
|                    | 1977<br>\$ 84,919<br>12,841<br>250,598<br>236,550<br>96,272<br>19,148<br>13,174<br>109,054 |  |

Total Operating Fund expenditures decreased from \$876 million in 1976 to \$822 million in 1977. If 1976 is restated to reflect the change in accounting for education financing, the Operating Fund expenditures increased \$61 million from adjusted 1976 expenditures of \$761 million. The largest increase was for educational costs (\$36 million of which \$7.5 million was for prior year costs recorded out of period). \$6.4 million of actuarially computed retirement costs applicable to 1976 were appropriated and recorded as an expenditure in 1977.

### 1977 EXPENDITURES OPERATING FUNDS 822,560,923



BY FUND



BY EXPENDITURE TYPE

EXHIBIT IV

### COMBINED COMPARATIVE STATEMENT OF EXPENDITURE BY CHARACTER AND OBJECT

(In Thousands of Dollars)

|                                               | YEAR ENDED JUNE 30 |           |
|-----------------------------------------------|--------------------|-----------|
|                                               | 1977               | 1976      |
| PERSONAL SERVICES                             |                    | ****      |
| Salaries and Wages                            | \$119,563          | \$115,221 |
| Retirement Costs                              | 13,383             | 12,605    |
| Health Insurance                              | 2,797              | 2,147     |
|                                               | 135,744            |