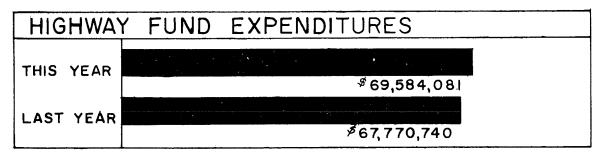

Expenditures from the Highway Fund amounted to \$69,584,081 which is \$1,813,341 more than for the 1963-64 fiscal year. The largest increase is in the Snow Removal and Sanding Account which increased \$356,982. This category may well continue to show a year to year increase as additional miles of the Interstate Highways are opened.