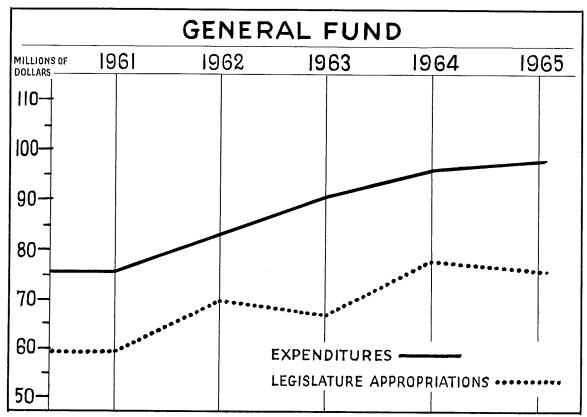

A schedule comparing Expenditures and also Legislative Appropriations for a five year period is included here for your information:

Expenditures for the 1964-65 fiscal year continued an upward trend for a total of \$97,746,301, which exceeded the prior year by \$1,661,326. The largest increase was in the category of Education and Libraries which was some \$890,000 more than for the 1963-64 fiscal year. Bond maturities and interest costs amounted to \$998,635 for the period.

As you can see General Fund Expenditures have steadily increased from 75.9 million dollars in 1961 to 97.7 million in the 1965 year just ended. Legislative Appropriations have also increased in this five year period from 59.4 million to 76.7 million. The difference between Expenditures and Appropriations is accounted for primarily by Dedicated Revenues.