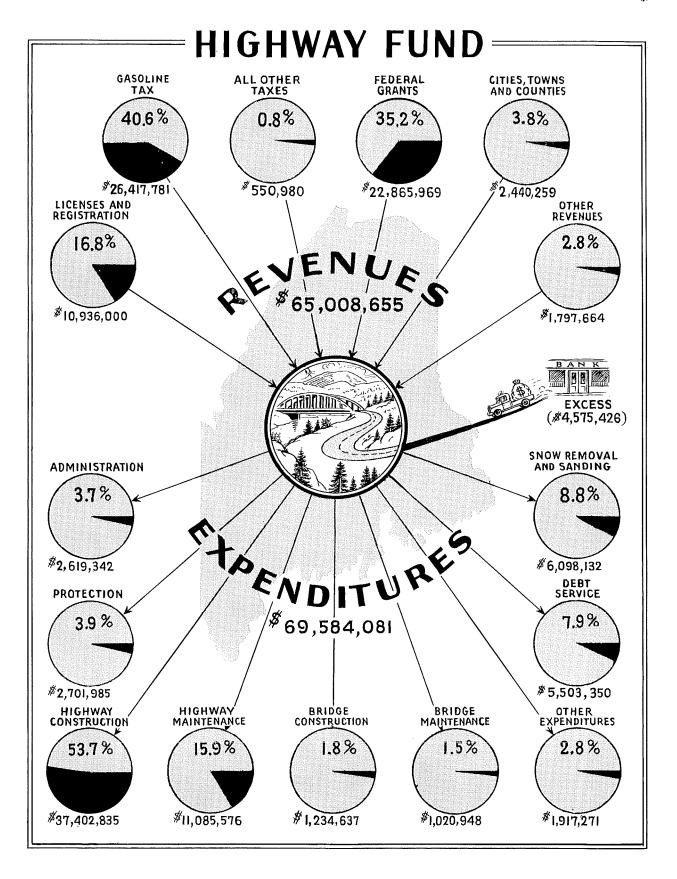

Revenues credited to the Highway Fund for the 1964-65 fiscal year amounted to \$65,008,655, an increase of \$2,175,618 over the previous year. The net receipts from gasoline, use fuel and motor carrier fuel taxes amounted to \$26,417,780. These taxes were the largest source of revenue to the Highway Fund and showed an increase of \$1,018,031 over the 1963-64 fiscal year. Federal Grants during the year amounted to \$22,865,969 compared to \$22,376,760 for the previous year.

The revenue from Motor Vehicle Registrations, Drivers' Licenses and Operators' Examination fees amounted to \$10,936,000 or \$180,918 less than for the previous fiscal year. This decrease is due to the State changing from an annual operator's license to a two year license with the fee also changing from two dollars for the annual license to five dollars for the two year license. This was authorized by Chapter 57, Public Laws of 1963, effective January 1, 1964.

Expenditures from the Highway Fund amounted to \$69,584,081 which is \$1,813,341 more than for the 1963-64 fiscal year. The largest increase is in the Snow Removal and Sanding Account which increased \$356,982. This category may well continue to show a year to year increase as additional miles of the Interstate Highways are opened.

The Highway Fund Unappropriated Surplus at June 30, 1965, amounted to \$3,131,-375, an increase of \$611,611 over the previous year-end balance.

Bond maturities and interest expense account for \$5,503,350 of the total highway expenditures during the fiscal year. This represents \$4,600,000 in maturities and \$903,-350 interest costs. There were no new Highway Bonds issued during the year, thus bonds authorized but not yet issued amounting to \$20,500,000 remained the same as at the previous fiscal year-end.