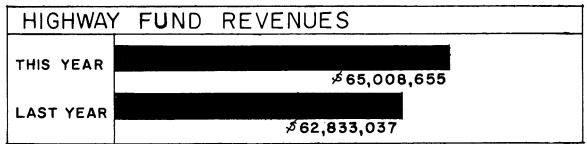

Revenues credited to the Highway Fund for the 1964-65 fiscal year amounted to \$65,008,655, an increase of \$2,175,618 over the previous year. The net receipts from gasoline, use fuel and motor carrier fuel taxes amounted to \$26,417,780. These taxes were the largest source of revenue to the Highway Fund and showed an increase of \$1,018,031 over the 1963-64 fiscal year. Federal Grants during the year amounted to \$22,865,969 compared to \$22,376,760 for the previous year.