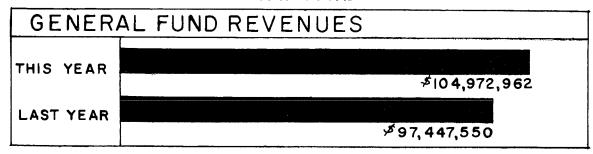

The total revenue credited to the General Fund during the 1964-65 fiscal year amounted to \$104,972,962. This was made up of Undedicated Revenue in the amount of \$85,190,857, from which the Legislature may authorize appropriations, and dedicated revenue in an amount as shown above. The total revenue exceeded that of the 1963-64 year by \$7,525,412. The largest amount of this increase is reflected in Sales and Use Taxes which was \$5,718,923 greater than for the previous year.