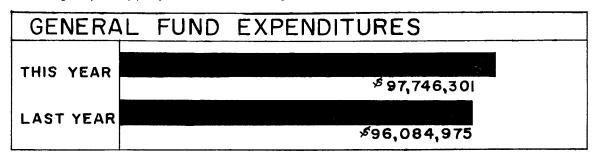

A schedule comparing Expenditures and also Legislative Appropriations for a five year period is included here for your information:

Expenditures for the 1964-65 fiscal year continued an upward trend for a total of \$97,746,301, which exceeded the prior year by \$1,661,326. The largest increase was in the category of Education and Libraries which was some \$890,000 more than for the 1963-64 fiscal year. Bond maturities and interest costs amounted to \$998,635 for the period.