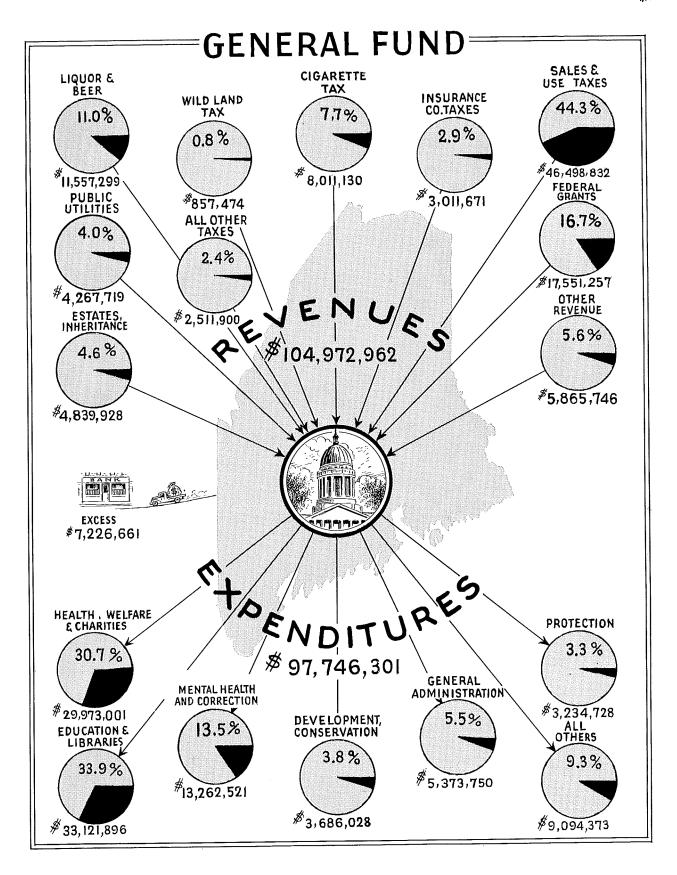

The total revenue credited to the General Fund during the 1964-65 fiscal year amounted to \$104,972,962. This was made up of Undedicated Revenue in the amount of \$85,190,857, from which the Legislature may authorize appropriations, and dedicated revenue in an amount as shown above. The total revenue exceeded that of the 1963-64 year by \$7,525,412. The largest amount of this increase is reflected in Sales and Use Taxes which was \$5,718,923 greater than for the previous year.

A schedule comparing Expenditures and also Legislative Appropriations for a five year period is included here for your information:

Expenditures for the 1964-65 fiscal year continued an upward trend for a total of \$97,746,301, which exceeded the prior year by \$1,661,326. The largest increase was in the category of Education and Libraries which was some \$890,000 more than for the 1963-64 fiscal year. Bond maturities and interest costs amounted to \$998,635 for the period.

The General Fund Surplus at June 30, 1965, amounted to \$13,727,350. The increase over the previous year is accounted for mostly by the fact that, even though both the revenues and expenditures showed increases, the excess of revenues over expenditures amounted to \$7,226,661. In addition to Unappropriated Surplus as above, some \$8,706,023 in Surplus is appropriated for Operating Capital, Working Capital and other advances. The 102nd Legislature depleted the Unappropriated Surplus by authorizing surplus appropriations amounting to \$14,072,380.