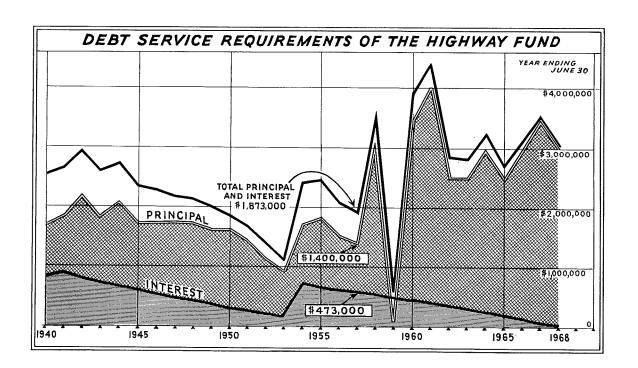

#### Bonded Indebtedness

New bonds in the amount of \$1,000,000 were issued during the year to finance construction of the Jonesport Reach Toll Bridge. Highway and Bridge bonds of \$1,400,000, Bangor-Brewer Bridge bonds of \$50,000 and Kennebec Bridge bonds of \$35,000, matured and were paid during the year, leaving a total bonded debt of \$35,235,000 at June 30, 1957.

ALL FUNDS SUMMARY OF BONDED BEBT

|                            | Unmatured Current Transactions |                                        | ransactions          | Unmatured              |
|----------------------------|--------------------------------|----------------------------------------|----------------------|------------------------|
|                            | Bonds<br>June 30, 1956         | New Bonds<br>Issued                    | Matured or<br>Called | Bonds<br>June 30, 1957 |
|                            |                                |                                        |                      |                        |
| Highway and Bridge Bonds   | \$25,100,000.00                | _                                      | \$1,400,000.00       | \$23,700,000.00        |
| Public Service Enterprises |                                |                                        |                      |                        |
| Bangor-Brewer Bridge       | 2,450,000.00                   | ************************************** | 50,000.00            | 2,400,000.00           |
| Fore River Bridge          | 7,000,000.00                   | _                                      | _                    | 7,000,000.00           |
| Waldo-Hancock Bridge       | 90,000.00                      |                                        | Mercene              | 90,000.00              |
| Kennebec Bridge            | 00.000,080,1                   | _                                      | 35,000.00            | 1,045,000.00           |
| Jonesport Reach Bridge     | _                              | \$1,000,000.00                         | _                    | 00.000,000,1           |
| Total                      | \$35,720,000.00                | \$1,000,000.00                         | \$1,485,000.00       | \$35,235,000.00        |