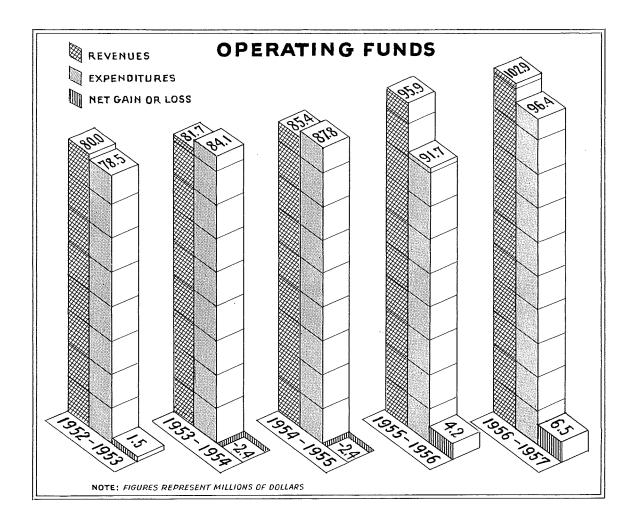

#### Revenues and Expenditures

The upward trend of the past several years, in revenue receipts of the three operating funds, continued during the 1956-1957 fiscal year. The combined total was shown as \$102,885,254, compared to \$95,922,019 for the previous year, an increase of \$6,963,235. Sales and Use Taxes were up \$1,112,966, Gasoline and Use Fuel Taxes showed an increase of \$1,092,888, and Federal Grants were \$2,408,428 more than those for the previous year. Receipts from Liquor and Beer were \$321,120 more and other categories showed increase of varying amounts.

Combined expenditures of the three operating funds, for the 1956-1957 year, were \$96,351,815, an increase of \$4,666,555 over those of the previous year. General Administration disbursements increased \$671,423, due primarily to the regular session of the Legislature. Expenditures for Development and Conservation of Natural Resources were up \$988,877, most of which occurred within the Other Special Revenue Funds group. Health, Welfare and Charities requirements were \$963,383 more, while disbursements for Highways and Bridges increased \$1,115,994. Further detail and comments may be found in the sections of this report relating to the individual funds.