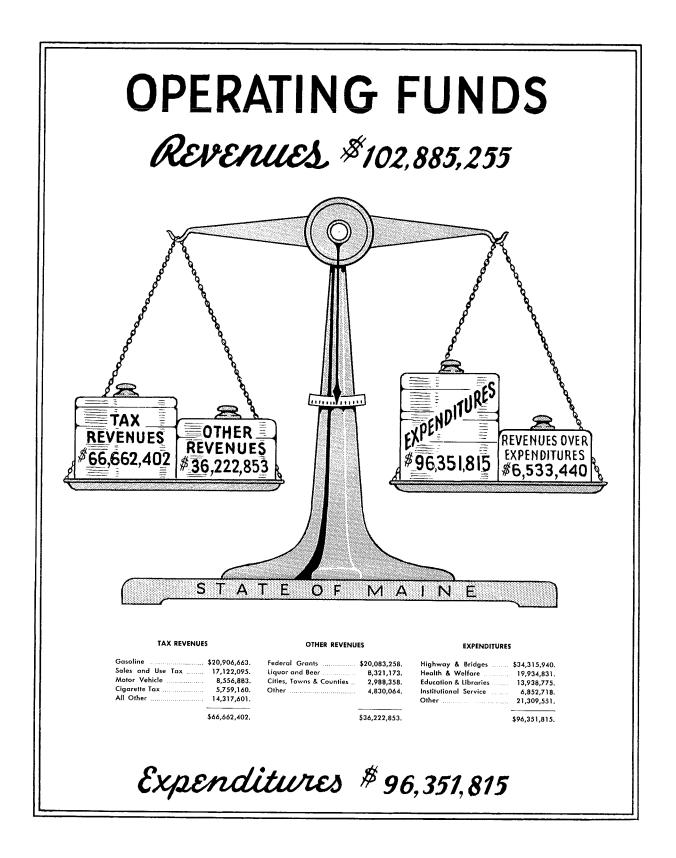

#### Revenues and Expenditures

The upward trend of the past several years, in revenue receipts of the three operating funds, continued during the 1956-1957 fiscal year. The combined total was shown as \$102,885,254, compared to \$95,922,019 for the previous year, an increase of \$6,963,235. Sales and Use Taxes were up \$1,112,966, Gasoline and Use Fuel Taxes showed an increase of \$1,092,888, and Federal Grants were \$2,408,428 more than those for the previous year. Receipts from Liquor and Beer were \$321,120 more and other categories showed increase of varying amounts.

Combined expenditures of the three operating funds, for the 1956-1957 year, were \$96,351,815, an increase of \$4,666,555 over those of the previous year. General Administration disbursements increased \$671,423, due primarily to the regular session of the Legislature. Expenditures for Development and Conservation of Natural Resources were up \$988,877, most of which occurred within the Other Special Revenue Funds group. Health, Welfare and Charities requirements were \$963,383 more, while disbursements for Highways and Bridges increased \$1,115,994. Further detail and comments may be found in the sections of this report relating to the individual funds.