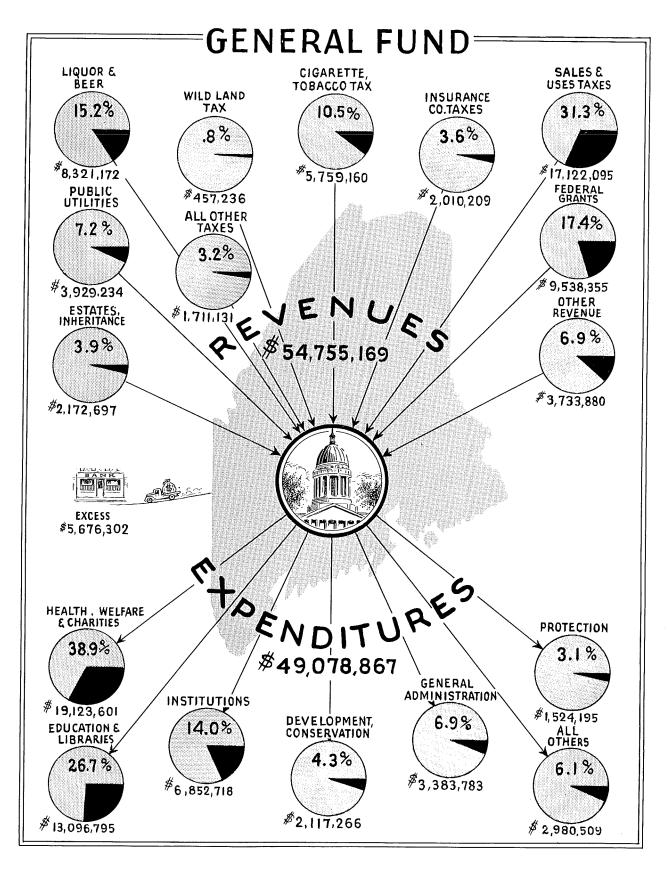

#### Revenues and Expenditures

The upward trend of the past several years, in revenue receipts of the three operating funds, continued during the 1956-1957 fiscal year. The combined total was shown as \$102,885,254, compared to \$95,922,019 for the previous year, an increase of \$6,963,235. Sales and Use Taxes were up \$1,112,966, Gasoline and Use Fuel Taxes showed an increase of \$1,092,888, and Federal Grants were \$2,408,428 more than those for the previous year. Receipts from Liquor and Beer were \$321,120 more and other categories showed increase of varying amounts.

Combined expenditures of the three operating funds, for the 1956-1957 year, were \$96,351,815, an increase of \$4,666,555 over those of the previous year. General Administration disbursements increased \$671,423, due primarily to the regular session of the Legislature. Expenditures for Development and Conservation of Natural Resources were up \$988,877, most of which occurred within the Other Special Revenue Funds group. Health, Welfare and Charities requirements were \$963,383 more, while disbursements for Highways and Bridges increased \$1,115,994. Further detail and comments may be found in the sections of this report relating to the individual funds.