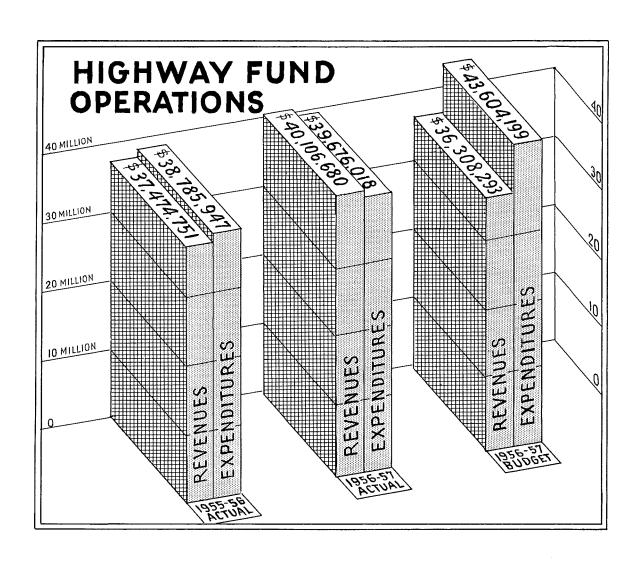

#### Revenues and Expenditures

The upward trend of the past several years, in revenue receipts of the three operating funds, continued during the 1956-1957 fiscal year. The combined total was shown as \$102,885,254, compared to \$95,922,019 for the previous year, an increase of \$6,963,235. Sales and Use Taxes were up \$1,112,966, Gasoline and Use Fuel Taxes showed an increase of \$1,092,888, and Federal Grants were \$2,408,428 more than those for the previous year. Receipts from Liquor and Beer were \$321,120 more and other categories showed increase of varying amounts.

Combined expenditures of the three operating funds, for the 1956-1957 year, were \$96,351,815, an increase of \$4,666,555 over those of the previous year. General Administration disbursements increased \$671,423, due primarily to the regular session of the Legislature. Expenditures for Development and Conservation of Natural Resources were up \$988,877, most of which occurred within the Other Special Revenue Funds group. Health, Welfare and Charities requirements were \$963,383 more, while disbursements for Highways and Bridges increased \$1,115,994. Further detail and comments may be found in the sections of this report relating to the individual funds.