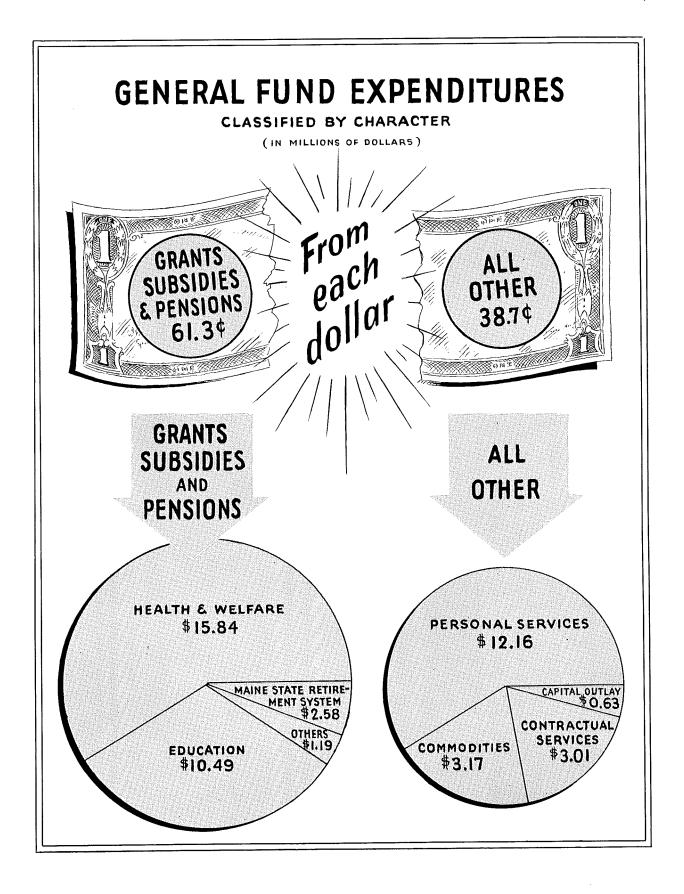

Combined expenditures of the three operating funds, for the 1956-1957 year, were \$96,351,815, an increase of \$4,666,555 over those of the previous year. General Administration disbursements increased \$671,423, due primarily to the regular session of the Legislature. Expenditures for Development and Conservation of Natural Resources were up \$988,877, most of which occurred within the Other Special Revenue Funds group. Health, Welfare and Charities requirements were \$963,383 more, while disbursements for Highways and Bridges increased \$1,115,994. Further detail and comments may be found in the sections of this report relating to the individual funds.