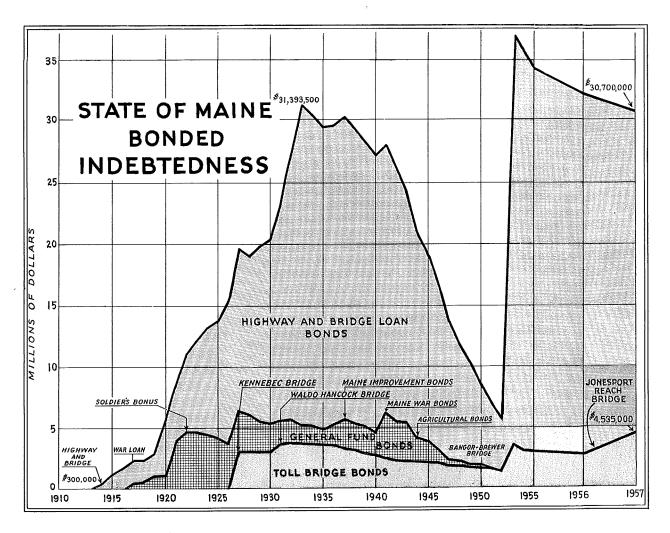

#### Bonded Indebtedness

New bonds in the amount of \$1,000,000 were issued during the year to finance construction of the Jonesport Reach Toll Bridge. Highway and Bridge bonds of \$1,400,000, Bangor-Brewer Bridge bonds of \$50,000 and Kennebec Bridge bonds of \$35,000, matured and were paid during the year, leaving a total bonded debt of \$35,235,000 at June 30, 1957.

ALL FUNDS SUMMARY OF BONDED BEBT

|                            | Unmatured Current Transactions |                                        | ransactions          | Unmatured              |
|----------------------------|--------------------------------|----------------------------------------|----------------------|------------------------|
|                            | Bonds<br>June 30, 1956         | New Bonds<br>Issued                    | Matured or<br>Called | Bonds<br>June 30, 1957 |
|                            |                                |                                        |                      |                        |
| Highway and Bridge Bonds   | \$25,100,000.00                | _                                      | \$1,400,000.00       | \$23,700,000.00        |
| Public Service Enterprises |                                |                                        |                      |                        |
| Bangor-Brewer Bridge       | 2,450,000.00                   | ************************************** | 50,000.00            | 2,400,000.00           |
| Fore River Bridge          | 7,000,000.00                   | _                                      | _                    | 7,000,000.00           |
| Waldo-Hancock Bridge       | 90,000.00                      |                                        | Mercene              | 90,000.00              |
| Kennebec Bridge            | 00.000,080,1                   | _                                      | 35,000.00            | 1,045,000.00           |
| Jonesport Reach Bridge     | _                              | \$1,000,000.00                         | _                    | 00.000,000,1           |
| Total                      | \$35,720,000.00                | \$1,000,000.00                         | \$1,485,000.00       | \$35,235,000.00        |