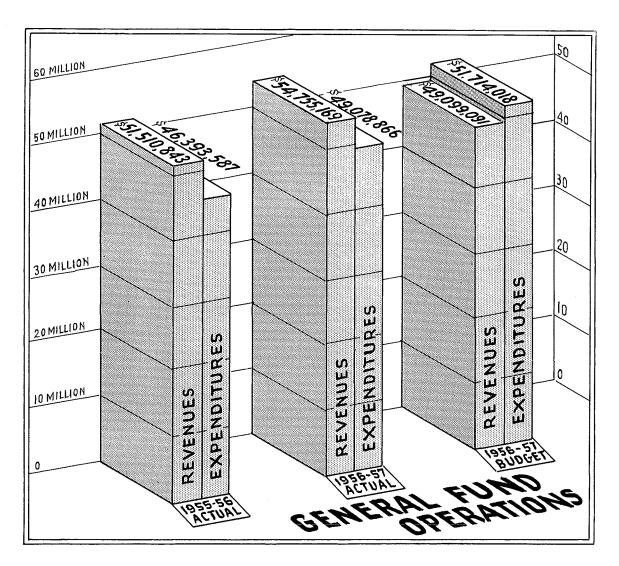

#### Revenues and Expenditures

The upward trend of the past several years, in revenue receipts of the three operating funds, continued during the 1956-1957 fiscal year. The combined total was shown as \$102,885,254, compared to \$95,922,019 for the previous year, an increase of \$6,963,235. Sales and Use Taxes were up \$1,112,966, Gasoline and Use Fuel Taxes showed an increase of \$1,092,888, and Federal Grants were \$2,408,428 more than those for the previous year. Receipts from Liquor and Beer were \$321,120 more and other categories showed increase of varying amounts.

Combined expenditures of the three operating funds, for the 1956-1957 year, were \$96,351,815, an increase of \$4,666,555 over those of the previous year. General Administration disbursements increased \$671,423, due primarily to the regular session of the Legislature. Expenditures for Development and Conservation of Natural Resources were up \$988,877, most of which occurred within the Other Special Revenue Funds group. Health, Welfare and Charities requirements were \$963,383 more, while disbursements for Highways and Bridges increased \$1,115,994. Further detail and comments may be found in the sections of this report relating to the individual funds.