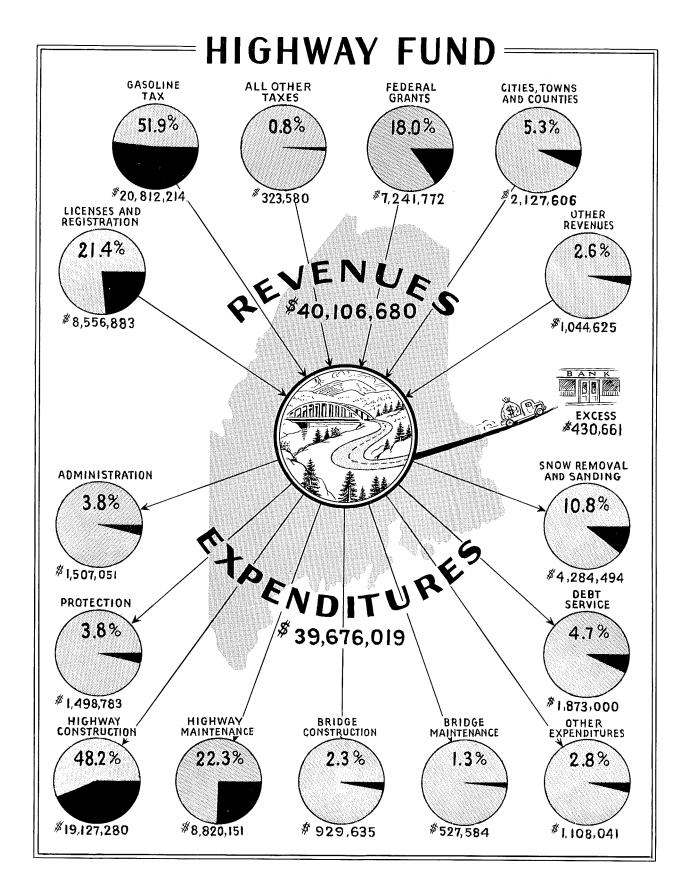

#### Revenues and Expenditures

The upward trend of the past several years, in revenue receipts of the three operating funds, continued during the 1956-1957 fiscal year. The combined total was shown as \$102,885,254, compared to \$95,922,019 for the previous year, an increase of \$6,963,235. Sales and Use Taxes were up \$1,112,966, Gasoline and Use Fuel Taxes showed an increase of \$1,092,888, and Federal Grants were \$2,408,428 more than those for the previous year. Receipts from Liquor and Beer were \$321,120 more and other categories showed increase of varying amounts.

Combined expenditures of the three operating funds, for the 1956-1957 year, were \$96,351,815, an increase of \$4,666,555 over those of the previous year. General Administration disbursements increased \$671,423, due primarily to the regular session of the Legislature. Expenditures for Development and Conservation of Natural Resources were up \$988,877, most of which occurred within the Other Special Revenue Funds group. Health, Welfare and Charities requirements were \$963,383 more, while disbursements for Highways and Bridges increased \$1,115,994. Further detail and comments may be found in the sections of this report relating to the individual funds.