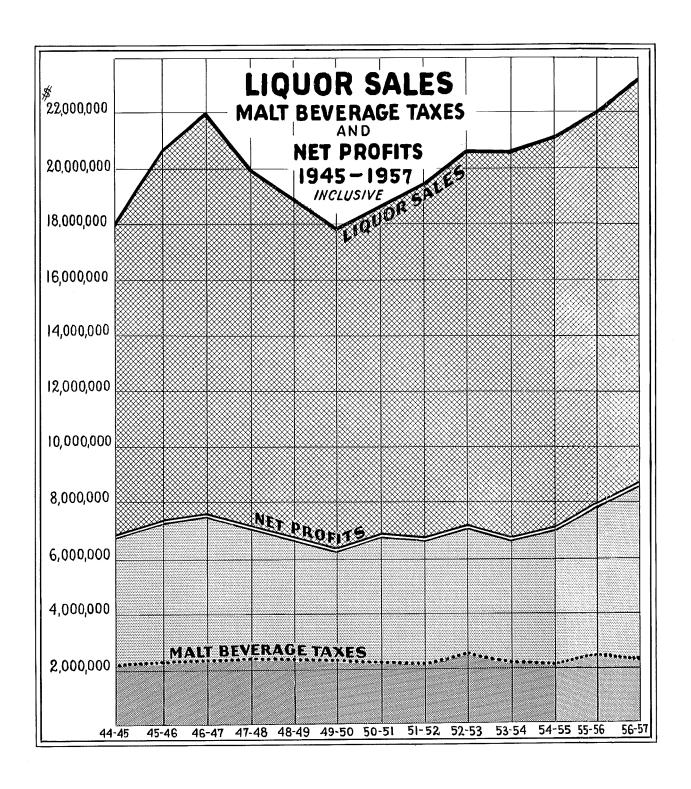

ion

The operations of the Maine State Liquor Commission resulted in net revenues of \$8,321,172, which was transferred to the General Fund. This amount represents an increase of \$321,120 over those for 1955-1956.

#### **Toll Bridges**

Operations of the Bangor-Brewer Bridge produced revenues of \$101,644, which was supplemented by a temporary advance of \$43,500 from the Highway Fund to cover interest maturities. Its operating expenses were \$45,368 and debt requirements were \$93,500. The bonded debt was reduced by \$50,000 during the year. The debt of the Augusta Memorial Bridge to the Highway Fund and the City of Augusta was further reduced by \$105,000. Operations of the Deer Isle-Sedgwick Bridge resulted in an increase of \$7,824 in its surplus during the period of this report.







### PUBLIC SERVICE ENTERPRISES COMPARATIVE BALANCE SHEET YEARS ENDED JUNE 30

|                                                   | TOTAL            | FUNDS                       |                      |
|---------------------------------------------------|------------------|-----------------------------|----------------------|
|                                                   | June 30,<br>1957 | June 30,<br>1956            | Liquor<br>Commission |
| ASSETS                                            |                  |                             |                      |
| Cash                                              | \$ 579,985.60    | \$ 1,050,963.05             | \$ 72,049.91         |
| Short Term U. S. Government Securities            | 1,358,275.53     | 600,548.43