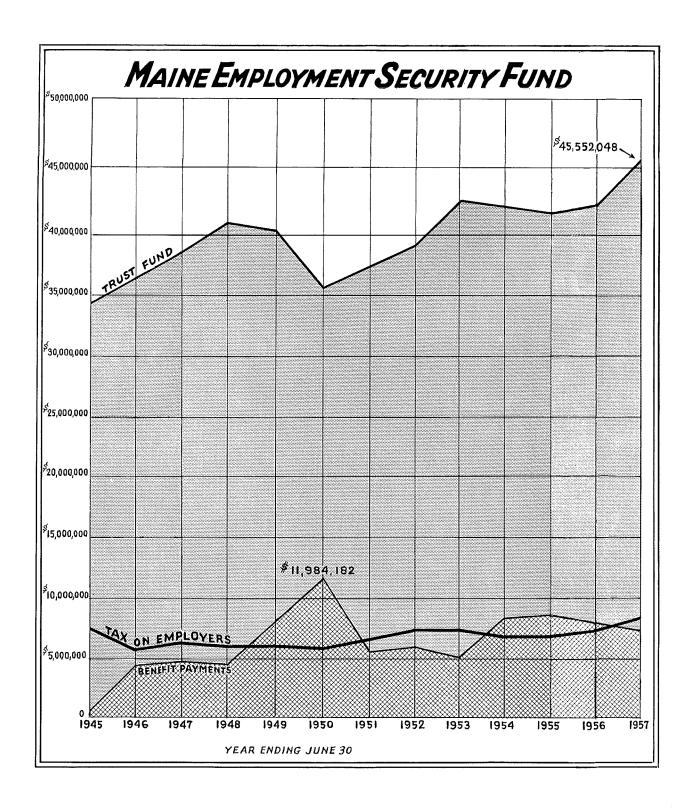

a payroll tax on employers and interest earned on surplus funds deposited with the Federal Government. The fund is used exclusively for the payment of benefits to eligible unemployed. The program has been expanded to include benefits for certain Federal Employees and Korean Veterans, both of which are financed by Federal Funds. Administrative expenses of the Employment Security Commission are paid from Federal grants for that purpose. These are included in Other Special Revenue Funds in this report.

#### **Contents**

|                                                          | Page |
|----------------------------------------------------------|------|
| Comparative Balance Sheet                                | 63   |
| Comparative Operation Statement and Analysis of Reserves | 63   |







#### MAINE EMPLOYMENT SECURITY FUND COMPARATIVE BALANCE SHEET JUNE 30

|                                           | 1957                           | 1956                           |
|-------------------------------------------|--------------------------------|--------------------------------|
| RECOGNIZED ASSETS                         |                                |                                |
| Cash                                      | \$ 190,152.91<br>45,552,048.01 | \$ 165,951.03<br>42,825,587.16 |
| Accounts Receivable:                      |                                |                                |
| Tax Accounts                              | 327,041.26                     | 263,658.55                     |
| Total Assets                              | \$46,06