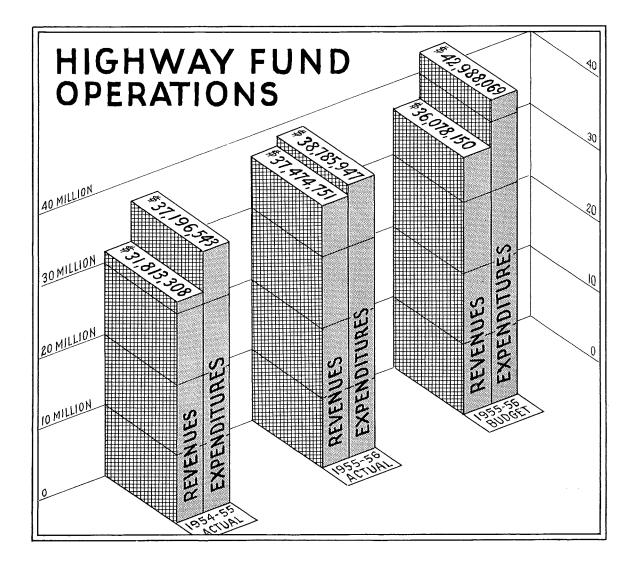

#### **Revenues and Expenditures**

Revenue receipts of the three operating funds continued the upward trend of the past few years, reaching an all-time high with a combined total of \$95,922,019 for the 1955-1956 year. Gasoline and Use Fuel taxes increased \$3,217,851 over those of the previous year, thus reflecting the increase in the rate enacted by the ninety-seventh Legislature. Sales and Use taxes showed a gain of \$1,534,272 while Federal Grants were \$1,719,408 higher than those of the previous year. Liquor and Beer revenues showed a gain of \$894,778 and other categories were somewhat higher.

An increase of \$3,886,636 was shown in the combined expenditures of the three operating funds as compared to those of the 1954-1955 year. General Administration expenditures were \$440,042 less than those of the previous year. Disbursements for Highways and Bridges increased \$1,441,140; while Health, Welfare and Charities requirements were \$393,248 more. An increase of \$1,137,577 was also shown in Education and Libraries. Further detail and comments may be found in the sections of this report relating to the individual funds.