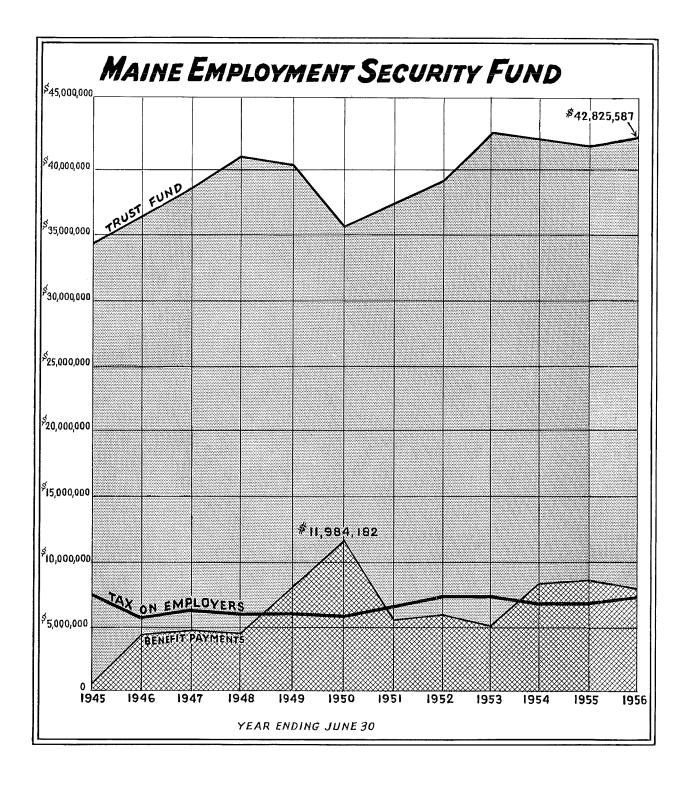

s from a payroll tax on employers and interest earned on surplus funds deposited with the Federal Government. The fund is used exclusively for the payment of benefits to eligible unemployed. The program has been expanded to include benefits for certain Federal Employees and Korean Veterans, both of which are financed by Federal Funds. Administrative expenses of the Employment Security Commission are paid from Federal grants for that purpose. These are included in Other Special Revenue Funds in this report.

# Contents

| Comparative | Balance Sh | eet       |     |          |    | 63 |
|-------------|------------|-----------|-----|----------|----|----|
| Comparative | Operation  | Statement | and | Analysis | of |    |
| Reserves .  |            |           |     |          |    | 63 |





#### 62 MAINE EMPLOYMENT SECURITY FUND

#### MAINE EMPLOYMENT SECURITY FUND COMPARATIVE BALANCE SHEET

JUNE 30

|                                                      | 1956            | 1955            |
|------------------------------------------------------|-----------------|-----------------|
| ASSETS                                               |                 |                 |
| Cash                                                 | \$ 165,951.03   | \$ 252,837.79   |
| Deposits with U. S. Treasury<br>Accounts Receivable: | 42,825,587.16   | 41,708,121.00   |
| Tax Accounts                                         | 263,658.55      | 278,686.36      |
| Total Assets                                         | 43,255,196.74   | 42,239,645.15   |
| LIABILITIES