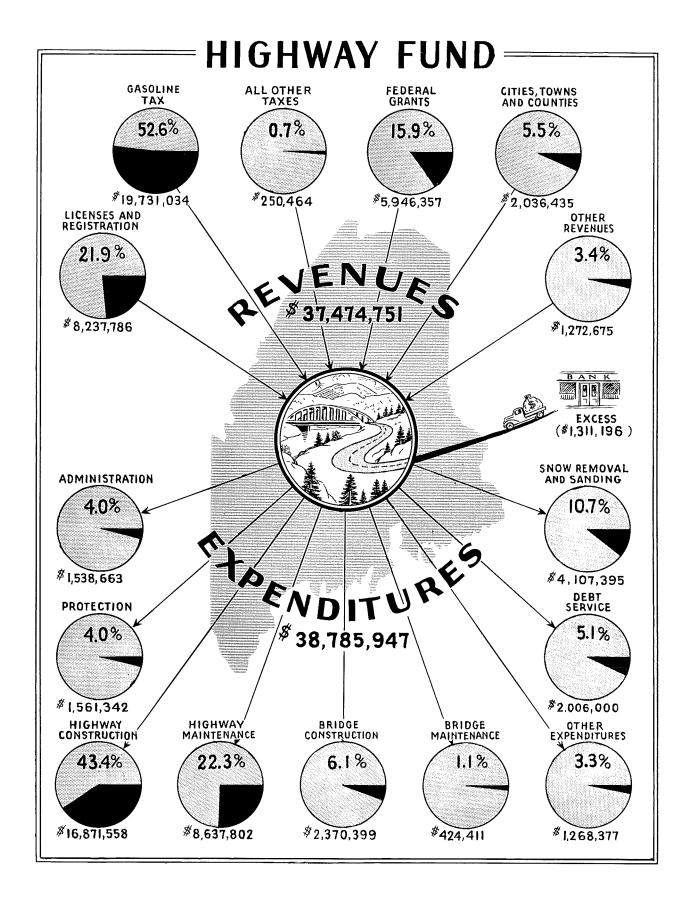

#### **Revenues and Expenditures**

Revenue receipts of the three operating funds continued the upward trend of the past few years, reaching an all-time high with a combined total of \$95,922,019 for the 1955-1956 year. Gasoline and Use Fuel taxes increased \$3,217,851 over those of the previous year, thus reflecting the increase in the rate enacted by the ninety-seventh Legislature. Sales and Use taxes showed a gain of \$1,534,272 while Federal Grants were \$1,719,408 higher than those of the previous year. Liquor and Beer revenues showed a gain of \$894,778 and other categories were somewhat higher.

An increase of \$3,886,636 was shown in the combined expenditures of the three operating funds as compared to those of the 1954-1955 year. General Administration expenditures were \$440,042 less than those of the previous year. Disbursements for Highways and Bridges increased \$1,441,140; while Health, Welfare and Charities requirements were \$393,248 more. An increase of \$1,137,577 was also shown in Education and Libraries. Further detail and comments may be found in the sections of this report relating to the individual funds.