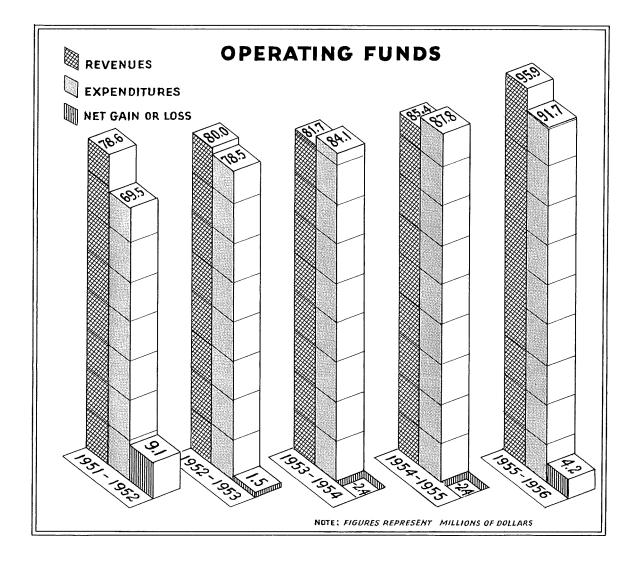

### **OPERATING FUNDS**

#### **Revenues and Expenditures**

Revenue receipts of the three operating funds continued the upward trend of the past few years, reaching an all-time high with a combined total of \$95,922,019 for the 1955-1956 year. Gasoline and Use Fuel taxes increased \$3,217,851 over those of the previous year, thus reflecting the increase in the rate enacted by the ninety-seventh Legislature. Sales and Use taxes showed a gain of \$1,534,272 while Federal Grants were \$1,719,408 higher than those of the previous year. Liquor and Beer revenues showed a gain of \$894,778 and other categories were somewhat higher.

An increase of \$3,886,636 was shown in the combined expenditures of the three operating funds as compared to those of the 1954-1955 year. General Administration expenditures were \$440,042 less than those of the previous year. Disbursements for Highways and Bridges increased \$1,441,140; while Health, Welfare and Charities requirements were \$393,248 more. An increase of \$1,137,577 was also shown in Education and Libraries. Further detail and comments may be found in the sections of this report relating to the individual funds.

#### Consolidated Comparative Statement of Operations

General Fund, Highway Fund, and Other Special Revenue Funds

| REVENUES State Tax on Wild Lands Maine Forestry District Tax Inheritance and Estate Taxes Sales and Use Taxes Gasoline and Use Fuel Taxes (Net) Sardine Development Tax Cigarette and Tobacco Taxes Taxes on Public Utilities Taxes on Insurance Companies Motor Vehicle Fees and Drivers' Licenses Hunting and Fishing Licenses Commission on Pari Mutuels Other Taxes From Federal Government From Cities, Towns and Counties                                | Amount<br>\$ 433,433.27<br>463,095.70<br>2,232,435.99<br>16,009,128.77<br>19,813,774.86<br>305,919.37<br>5,588,125.25<br>3,493,987.24<br>1,967,546.73<br>8,237,785.94<br>1,500,959.87 | Percent<br>.45<br>.48<br>2.33<br>16.69<br>20.64<br>.32<br>5.82<br>3.64<br>2.05<br>8 50 | Amount<br>\$ 432,225.74<br>463,095.70<br>1,785,187.71<br>14,474,856.78<br>16,595,923.11<br>641,210.00<br>4,819,215.44<br>2,854,463.66 | Percent<br>.51<br>2.09<br>16.96<br>19.44<br>.75 |
|----------------------------------------------------------------------------------------------------------------------------------------------------------------------------------------------------------------------------------------------------------------------------------------------------------------------------------------------------------------------------------------------------------------------------------------------------------------|---------------------------------------------------------------------------------------------------------------------------------------------------------------------------------------|----------------------------------------------------------------------------------------|---------------------------------------------------------------------------------------------------------------------------------------|-------------------------------------------------|
| State Tax on Wild Lands         Maine Forestry District Tax         Inheritance and Estate Taxes         Sales and Use Taxes         Gasoline and Use Fuel Taxes (Net)         Sardine Development Tax         Cigarette and Tobacco Taxes         Taxes on Public Utilities         Taxes on Insurance Companies         Motor Vehicle Fees and Drivers' Licenses         Hunting and Fishing Licenses         Commission on Pari Mutuels         Other Taxes | 463,095.70<br>2,232,435.99<br>16,009,128.77<br>19,813,774.86<br>305,919.37<br>5,588,125.25<br>3,493,987.24<br>1,967,546.73<br>8,237,785.94                                            | .48<br>2.33<br>16.69<br>20.64<br>.32<br>5.82<br>3.64<br>2.05                           | 463,095.70<br>1,785,187.71<br>14,474,856.78<br>16,595,923.11<br>641,210.00<br>4,819,215.44                                            | .55<br>2.09<br>16.94<br>19.44<br>.75            |
| Maine Forestry District Tax         Inheritance and Estate Taxes         Sales and Use Taxes         Gasoline and Use Fuel Taxes (Net)         Sardine Development Tax         Cigarette and Tobacco Taxes         Taxes on Public Utilities         Taxes on Insurance Companies         Motor Vehicle Fees and Drivers' Licenses         Hunting and Fishing Licenses         Commission on Pari Mutuels         Other Taxes         From Federal Government | 463,095.70<br>2,232,435.99<br>16,009,128.77<br>19,813,774.86<br>305,919.37<br>5,588,125.25<br>3,493,987.24<br>1,967,546.73<br>8,237,785.94                                            | .48<br>2.33<br>16.69<br>20.64<br>.32<br>5.82<br>3.64<br>2.05                           | 463,095.70<br>1,785,187.71<br>14,474,856.78<br>16,595,923.11<br>641,210.00<br>4,819,215.44                                            | .55<br>2.09<br>16.96<br>19.44<br>.75            |
| Inheritance and Estate Taxes<br>Sales and Use Taxes<br>Gasoline and Use Fuel Taxes (Net)<br>Sardine Development Tax<br>Cigarette and Tobacco Taxes<br>Taxes on Public Utilities<br>Taxes on Insurance Companies<br>Motor Vehicle Fees and Drivers' Licenses<br>Hunting and Fishing Licenses<br>Commission on Pari Mutuels<br>Other Taxes<br>From Federal Government                                                                                            | 2,232,435.99<br>16,009,128.77<br>19,813,774.86<br>305,919.37<br>5,588,125.25<br>3,493,987.24<br>1,967,546.73<br>8,237,785.94                                                          | 2.33<br>16.69<br>20.64<br>.32<br>5.82<br>3.64<br>2.05                                  | 1,785,187.71<br>14,474,856.78<br>16,595,923.11<br>641,210.00<br>4,819,215.44                                                          | 2.09<br>16.96<br>19.44<br>.75                   |
| Sales and Use Taxes<br>Gasoline and Use Fuel Taxes (Net)<br>Sardine Development Tax<br>Cigarette and Tobacco Taxes<br>Taxes on Public Utilities<br>Taxes on Insurance Companies<br>Motor Vehicle Fees and Drivers' Licenses<br>Hunting and Fishing Licenses<br>Commission on Pari Mutuels<br>Other Taxes<br>From Federal Government                                                                                                                            | 16,009,128.77<br>19,813,774.86<br>305,919.37<br>5,588,125.25<br>3,493,987.24<br>1,967,546.73<br>8,237,785.94                                                                          | 16.69<br>20.64<br>.32<br>5.82<br>3.64<br>2.05                                          | 14,474,856.78<br>16,595,923.11<br>641,210.00<br>4,819,215.44                                                                          | 16.96<br>19.44<br>.75                           |
| Gasoline and Use Fuel Taxes (Net)<br>Sardine Development Tax<br>Cigarette and Tobacco Taxes<br>Taxes on Public Utilities<br>Taxes on Insurance Companies<br>Motor Vehicle Fees and Drivers' Licenses<br>Hunting and Fishing Licenses<br>Commission on Pari Mutuels<br>Other Taxes<br>From Federal Government                                                                                                                                                   | 19,813,774.86<br>305,919.37<br>5,588,125.25<br>3,493,987.24<br>1,967,546.73<br>8,237,785.94                                                                                           | 20.64<br>.32<br>5.82<br>3.64<br>2.05                                                   | 16,595,923.11<br>641,210.00<br>4,819,215.44                                                                                           | 19.44<br>.75                                    |
| Sardine Development Tax<br>Cigarette and Tobacco Taxes<br>Taxes on Public Utilities<br>Taxes on Insurance Companies<br>Motor Vehicle Fees and Drivers' Licenses<br>Hunting and Fishing Licenses<br>Commission on Pari Mutuels<br>Other Taxes<br>From Federal Government                                                                                                                                                                                        | 305,919.37<br>5,588,125.25<br>3,493,987.24<br>1,967,546.73<br>8,237,785.94                                                                                                            | .32<br>5.82<br>3.64<br>2.05                                                            | 641,210.00<br>4,819,215.44                                                                                                            | .75                                             |
| Cigarette and Tobacco Taxes<br>Taxes on Public Utilities<br>Taxes on Insurance Companies<br>Motor Vehicle Fees and Drivers' Licenses<br>Hunting and Fishing Licenses<br>Commission on Pari Mutuels<br>Other Taxes<br>From Federal Government                                                                                                                                                                                                                   | 5,588,125.25<br>3,493,987.24<br>1,967,546.73<br>8,237,785.94                                                                                                                          | 5.82<br>3.64<br>2.05                                                                   | 4,819,215.44                                                                                                                          |                                                 |
| Taxes on Public Utilities<br>Taxes on Insurance Companies<br>Motor Vehicle Fees and Drivers' Licenses<br>Hunting and Fishing Licenses<br>Commission on Pari Mutuels<br>Other Taxes<br>From Federal Government                                                                                                                                                                                                                                                  | 3,493,987.24<br>1,967,546.73<br>8,237,785.94                                                                                                                                          | 3.64<br>2.05                                                                           |                                                                                                                                       | E / 6                                           |
| Taxes on Insurance Companies<br>Motor Vehicle Fees and Drivers' Licenses<br>Hunting and Fishing Licenses<br>Commission on Pari Mutuels<br>Other Taxes<br>From Federal Government                                                                                                                                                                                                                                                                               | 1,967,546.73<br>8,237,785.94                                                                                                                                                          | 2.05                                                                                   | 2,854,463.66                                                                                                                          | 5.65                                            |
| Motor Vehicle Fees and Drivers' Licenses<br>Hunting and Fishing Licenses<br>Commission on Pari Mutuels<br>Other Taxes<br>From Federal Government                                                                                                                                                                                                                                                                                                               | 8,237,785.94                                                                                                                                                                          |                                                                                        |                                                                                                                                       | 3.32                                            |
| Hunting and Fishing Licenses<br>Commission on Pari Mutuels<br>Other Taxes<br>From Federal Government                                                                                                                                                                                                                                                                                                                                                           |                                                                                                                                                                                       | 9.50                                                                                   | 1,888,514.96                                                                                                                          | 2.2                                             |
| Commission on Pari Mutuels<br>Other Taxes<br>From Federal Government                                                                                                                                                                                                                                                                                                                                                                                           | 1,500,959.87                                                                                                                                                                          | 8.59                                                                                   | 7,793,735.93                                                                                                                          | 9.13                                            |
| Commission on Pari Mutuels<br>Other Taxes<br>From Federal Government                                                                                                                                                                                                                                                                                                                                                                                           |                                                                                                                                                                                       | 1.57                                                                                   | 1,441,082.31                                                                                                                          | 1.70                                            |
| Other Taxes<br>From Federal Government                                                                                                                                                                                                                                                                                                                                                                                                                         | 697,911.78                                                                                                                                                                            | .73                                                                                    | 639,061.06                                                                                                                            | .75                                             |
|                                                                                                                                                                                                                                                                                                                                                                                                                                                                | 1,986,508.05                                                                                                                                                                          | 2.07                                                                                   | 1,547,481.35                                                                                                                          | 1.81                                            |
|                                                                                                                                                                                                                                                                                                                                                                                                                                                                | 17,674,830.42                                                                                                                                                                         | 18.44                                                                                  | 15,955,422.03                                                                                                                         | 18.69                                           |
|                                                                                                                                                                                                                                                                                                                                                                                                                                                                | 2,843,507.00                                                                                                                                                                          | 2.96                                                                                   | 2,755,135.58                                                                                                                          | 3.23                                            |
| Service Charges for Current Services                                                                                                                                                                                                                                                                                                                                                                                                                           | 2,959,736.16                                                                                                                                                                          | 3.09                                                                                   | 2,577,290.04                                                                                                                          | 3.02                                            |
| Liquor and Beer (Net)                                                                                                                                                                                                                                                                                                                                                                                                                                          | 8,000,052.41                                                                                                                                                                          | 8.34                                                                                   | 7,105,274.49                                                                                                                          | 8.32                                            |
| Other Revenues                                                                                                                                                                                                                                                                                                                                                                                                                                                 | 1,713,280.71                                                                                                                                                                          | 1.79                                                                                   | 1,597,004.13                                                                                                                          | 1.87                                            |
| Total Revenues                                                                                                                                                                                                                                                                                                                                                                                                                                                 | 95,922,019.52                                                                                                                                                                         | 100.00                                                                                 | 85,366,180.02                                                                                                                         | 100.00                                          |
|                                                                                                                                                                                                                                                                                                                                                                                                                                                                |                                                                                                                                                                                       |                                                                                        | ,                                                                                                                                     |                                                 |
| EXPENDITURES<br>General Administration                                                                                                                                                                                                                                                                                                                                                                                                                         | 4,324,144.57                                                                                                                                                                          | 4.71                                                                                   | 4,764,186.28                                                                                                                          | 5.43                                            |
| Protection of Persons and Property                                                                                                                                                                                                                                                                                                                                                                                                                             | 3,569,408.72                                                                                                                                                                          | 3.89                                                                                   | 3,147,769.58                                                                                                                          | 3.59                                            |
| Development and Conservation of Natural Resources                                                                                                                                                                                                                                                                                                                                                                                                              | 5,318,911.83                                                                                                                                                                          | 5.80                                                                                   | 5,087,241.87                                                                                                                          | 5.80                                            |
| Health, Welfare and Charities                                                                                                                                                                                                                                                                                                                                                                                                                                  | 18,971,447.29                                                                                                                                                                         | 20.69                                                                                  | 18,578,198.80                                                                                                                         | 21.16                                           |
| Institutional Service                                                                                                                                                                                                                                                                                                                                                                                                                                          | 6,554,247.34                                                                                                                                                                          | 7.15                                                                                   | 5,993,228.95                                                                                                                          | 6.82                                            |
| Education and Libraries                                                                                                                                                                                                                                                                                                                                                                                                                                        | 13,214,960.81                                                                                                                                                                         | 14.40                                                                                  | 12,077,383.50                                                                                                                         | 13.76                                           |
| Highways and Bridges                                                                                                                                                                                                                                                                                                                                                                                                                                           | 33,199,945.84                                                                                                                                                                         | 36.21                                                                                  | 31,758,805.92                                                                                                                         | 36.17                                           |
| Maine Employment Security Commission —                                                                                                                                                                                                                                                                                                                                                                                                                         | 33,177,743.04                                                                                                                                                                         | 50.21                                                                                  | 31,730,003.72                                                                                                                         | 50.17                                           |
| Administration                                                                                                                                                                                                                                                                                                                                                                                                                                                 | 1,196,688.13                                                                                                                                                                          | 1.35                                                                                   | 1,036,405.40                                                                                                                          | 1.18                                            |
| Interest on Bonded Debt                                                                                                                                                                                                                                                                                                                                                                                                                                        | 506,000.00                                                                                                                                                                            | .55                                                                                    | 547,230.00                                                                                                                            | .62                                             |
| Miscellaneous                                                                                                                                                                                                                                                                                                                                                                                                                                                  | 3,329,505.63                                                                                                                                                                          | 3.62                                                                                   | 2,996,672.55                                                                                                                          | 3.41                                            |
|                                                                                                                                                                                                                                                                                                                                                                                                                                                                |                                                                                                                                                                                       | 98.37                                                                                  |                                                                                                                                       | 97.94                                           |
| Total Operating Expenditures<br>Debt Retirement                                                                                                                                                                                                                                                                                                                                                                                                                | 90,185,260.16<br>1,500,000.00                                                                                                                                                         | 1.63                                                                                   | 85,987,123.85<br>1,811,500.00                                                                                                         | 2.06                                            |
| Total Expenditures                                                                                                                                                                                                                                                                                                                                                                                                                                             | 91,685,260.16                                                                                                                                                                         | 100.00                                                                                 | 87,798,623.85                                                                                                                         | 100.00                                          |
| Excess of Revenues over Expenditures                                                                                                                                                                                                                                                                                                                                                                                                                           | 4,236,759.36                                                                                                                                                                          |                                                                                        | (2,432,443.83)                                                                                                                        |                                                 |
| Excess of Revenues over Expenditores                                                                                                                                                                                                                                                                                                                                                                                                                           | 4,230,737.30                                                                                                                                                                          |                                                                                        | (2,432,443.83)                                                                                                                        |                                                 |
| OTHER AMOUNTS AVAILABLE                                                                                                                                                                                                                                                                                                                                                                                                                                        |                                                                                                                                                                                       |                                                                                        |                                                                                                                                       |                                                 |
| Reserve for Authorized Expenditures at Beginning of Year                                                                                                                                                                                                                                                                                                                                                                                                       | 01 640 100 10                                                                                                                                                                         |                                                                                        | 25 202 020 84                                                                                                                         |                                                 |
| (Adjusted)                                                                                                                                                                                                                                                                                                                                                                                                                                                     | 21,649,139.13                                                                                                                                                                         |                                                                                        | 25,202,030.84                                                                                                                         |                                                 |
| Appropriated Surplus for Operations                                                                                                                                                                                                                                                                                                                                                                                                                            | 927,116.26                                                                                                                                                                            |                                                                                        | 2,880,279.18                                                                                                                          |                                                 |
| Transfers from the Contingent Account<br>Transfers from Appropriations from General Fund Surplus                                                                                                                                                                                                                                                                                                                                                               | 110,227.23<br>285,641.65                                                                                                                                                              |                                                                                        | 64,102.27<br>2,261,072.90                                                                                                             |                                                 |
| Total Excess                                                                                                                                                                                                                                                                                                                                                                                                                                                   | 27,208,883.63                                                                                                                                                                         |                                                                                        | 27,975,041,36                                                                                                                         |                                                 |
|                                                                                                                                                                                                                                                                                                                                                                                                                                                                |                                                                                                                                                                                       |                                                                                        |                                                                                                                                       |                                                 |
| Excess Applied as Follows:<br>Reserve for Authorized Expenditures at End of Year                                                                                                                                                                                                                                                                                                                                                                               | 20,484,871.88                                                                                                                                                                         |                                                                                        | 21,701,674.61                                                                                                                         |                                                 |
| Transferred to Unappropriated Surplus                                                                                                                                                                                                                                                                                                                                                                                                                          | \$ 6,724,011.75                                                                                                                                                                       |                                                                                        | \$ 6,273,366.75                                                                                                                       |                                                 |