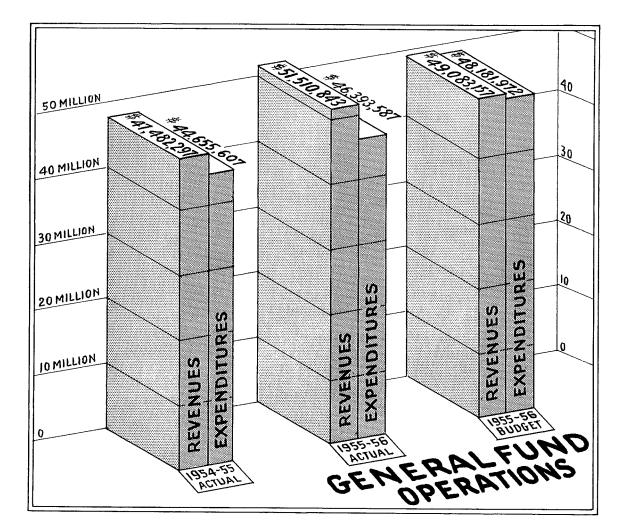

#### **Revenues and Expenditures**

Revenue receipts of the three operating funds continued the upward trend of the past few years, reaching an all-time high with a combined total of \$95,922,019 for the 1955-1956 year. Gasoline and Use Fuel taxes increased \$3,217,851 over those of the previous year, thus reflecting the increase in the rate enacted by the ninety-seventh Legislature. Sales and Use taxes showed a gain of \$1,534,272 while Federal Grants were \$1,719,408 higher than those of the previous year. Liquor and Beer revenues showed a gain of \$894,778 and other categories were somewhat higher.

An increase of \$3,886,636 was shown in the combined expenditures of the three operating funds as compared to those of the 1954-1955 year. General Administration expenditures were \$440,042 less than those of the previous year. Disbursements for Highways and Bridges increased \$1,441,140; while Health, Welfare and Charities requirements were \$393,248 more. An increase of \$1,137,577 was also shown in Education and Libraries. Further detail and comments may be found in the sections of this report relating to the individual funds.

#### Consolidated Comparative Statement of Operations

General Fund, Highway Fund, and Other Special Revenue Funds

| REVENUES State Tax on Wild Lands Maine Forestry District Tax Inheritance and Estate Taxes Sales and Use Taxes Gasoline and Use Fuel Taxes (Net) Sardine Development Tax Cigarette and Tobacco Taxes Taxes on Public Utilities Taxes on Insurance Companies Motor Vehicle Fees and Drivers' Licenses Hunting and Fishing Licenses Commission on Pari Mutuels Other Taxes From Federal Government From Cities, Towns and Counties                                | Amount<br>\$ 433,433.27<br>463,095.70<br>2,232,435.99<br>16,009,128.77<br>19,813,774.86<br>305,919.37<br>5,588,125.25<br>3,493,987.24<br>1,967,546.73<br>8,237,785.94<br>1,500,959.87 | Percent<br>.45<br>.48<br>2.33<br>16.69<br>20.64<br>.32<br>5.82<br>3.64<br>2.05<br>8 50 | Amount<br>\$ 432,225.74<br>463,095.70<br>1,785,187.71<br>14,474,856.78<br>16,595,923.11<br>641,210.00<br>4,819,215.44<br>2,854,463.66 | Percent<br>.51<br>2.09<br>16.96<br>19.44<br>.75 |
|----------------------------------------------------------------------------------------------------------------------------------------------------------------------------------------------------------------------------------------------------------------------------------------------------------------------------------------------------------------------------------------------------------------------------------------------------------------|---------------------------------------------------------------------------------------------------------------------------------------------------------------------------------------|----------------------------------------------------------------------------------------|---------------------------------------------------------------------------------------------------------------------------------------|-------------------------------------------------|
| State Tax on Wild Lands         Maine Forestry District Tax         Inheritance and Estate Taxes         Sales and Use Taxes         Gasoline and Use Fuel Taxes (Net)         Sardine Development Tax         Cigarette and Tobacco Taxes         Taxes on Public Utilities         Taxes on Insurance Companies         Motor Vehicle Fees and Drivers' Licenses         Hunting and Fishing Licenses         Commission on Pari Mutuels         Other Taxes | 463,095.70<br>2,232,435.99<br>16,009,128.77<br>19,813,774.86<br>305,919.37<br>5,588,125.25<br>3,493,987.24<br>1,967,546.73<br>8,237,785.94                                            | .48<br>2.33<br>16.69<br>20.64<br>.32<br>5.82<br>3.64<br>2.05                           | 463,095.70<br>1,785,187.71<br>14,474,856.78<br>16,595,923.11<br>641,210.00<br>4,819,215.44                                            | .55<br>2.09<br>16.94<br>19.44<br>.75            |
| Maine Forestry District Tax         Inheritance and Estate Taxes         Sales and Use Taxes         Gasoline and Use Fuel Taxes (Net)         Sardine Development Tax         Cigarette and Tobacco Taxes         Taxes on Public Utilities         Taxes on Insurance Companies         Motor Vehicle Fees and Drivers' Licenses         Hunting and Fishing Licenses         Commission on Pari Mutuels         Other Taxes         From Federal Government | 463,095.70<br>2,232,435.99<br>16,009,128.77<br>19,813,774.86<br>305,919.37<br>5,588,125.25<br>3,493,987.24<br>1,967,546.73<br>8,237,785.94                                            | .48<br>2.33<br>16.69<br>20.64<br>.32<br>5.82<br>3.64<br>2.05                           | 463,095.70<br>1,785,187.71<br>14,474,856.78<br>16,595,923.11<br>641,210.00<br>4,819,215.44                                            | .55<br>2.09<br>16.96<br>19.44<br>.75            |
| Inheritance and Estate Taxes<br>Sales and Use Taxes<br>Gasoline and Use Fuel Taxes (Net)<br>Sardine Development Tax<br>Cigarette and Tobacco Taxes<br>Taxes on Public Utilities<br>Taxes on Insurance Companies<br>Motor Vehicle Fees and Drivers' Licenses<br>Hunting and Fishing Licenses<br>Commission on Pari Mutuels<br>Other Taxes<br>From Federal Government                                                                                            | 2,232,435.99<br>16,009,128.77<br>19,813,774.86<br>305,919.37<br>5,588,125.25<br>3,493,987.24<br>1,967,546.73<br>8,237,785.94                                                          | 2.33<br>16.69<br>20.64<br>.32<br>5.82<br>3.64<br>2.05                                  | 1,785,187.71<br>14,474,856.78<br>16,595,923.11<br>641,210.00<br>4,819,215.44                                                          | 2.09<br>16.96<br>19.44<br>.75                   |
| Sales and Use Taxes<br>Gasoline and Use Fuel Taxes (Net)<br>Sardine Development Tax<br>Cigarette and Tobacco Taxes<br>Taxes on Public Utilities<br>Taxes on Insurance Companies<br>Motor Vehicle Fees and Drivers' Licenses<br>Hunting and Fishing Licenses<br>Commission on Pari Mutuels<br>Other Taxes<br>From Federal Government                                                                                                                            | 16,009,128.77<br>19,813,774.86<br>305,919.37<br>5,588,125.25<br>3,493,987.24<br>1,967,546.73<br>8,237,785.94                                                                          | 16.69<br>20.64<br>.32<br>5.82<br>3.64<br>2.05                                          | 14,474,856.78<br>16,595,923.11<br>641,210.00<br>4,819,215.44                                                                          | 16.96<br>19.44<br>.75                           |
| Gasoline and Use Fuel Taxes (Net)<br>Sardine Development Tax<br>Cigarette and Tobacco Taxes<br>Taxes on Public Utilities<br>Taxes on Insurance Companies<br>Motor Vehicle Fees and Drivers' Licenses<br>Hunting and Fishing Licenses<br>Commission on Pari Mutuels<br>Other Taxes<br>From Federal Government                                                                                                                                                   | 19,813,774.86<br>305,919.37<br>5,588,125.25<br>3,493,987.24<br>1,967,546.73<br>8,237,785.94                                                                                           | 20.64<br>.32<br>5.82<br>3.64<br>2.05                                                   | 16,595,923.11<br>641,210.00<br>4,819,215.44                                                                                           | 19.44<br>.75                                    |
| Sardine Development Tax<br>Cigarette and Tobacco Taxes<br>Taxes on Public Utilities<br>Taxes on Insurance Companies<br>Motor Vehicle Fees and Drivers' Licenses<br>Hunting and Fishing Licenses<br>Commission on Pari Mutuels<br>Other Taxes<br>From Federal Government                                                                                                                                                                                        | 305,919.37<br>5,588,125.25<br>3,493,987.24<br>1,967,546.73<br>8,237,785.94                                                                                                            | .32<br>5.82<br>3.64<br>2.05                                                            | 641,210.00<br>4,819,215.44                                                                                                            | .75                                             |
| Cigarette and Tobacco Taxes<br>Taxes on Public Utilities<br>Taxes on Insurance Companies<br>Motor Vehicle Fees and Drivers' Licenses<br>Hunting and Fishing Licenses<br>Commission on Pari Mutuels<br>Other Taxes<br>From Federal Government                                                                                                                                                                                                                   | 5,588,125.25<br>3,493,987.24<br>1,967,546.73<br>8,237,785.94                                                                                                                          | 5.82<br>3.64<br>2.05                                                                   | 4,819,215.44                                                                                                                          |                                                 |
| Taxes on Public Utilities<br>Taxes on Insurance Companies<br>Motor Vehicle Fees and Drivers' Licenses<br>Hunting and Fishing Licenses<br>Commission on Pari Mutuels<br>Other Taxes<br>From Federal Government                                                                                                                                                                                                                                                  | 3,493,987.24<br>1,967,546.73<br>8,237,785.94                                                                                                                                          | 3.64<br>2.05                                                                           |                                                                                                                                       | E / 6                                           |
| Taxes on Insurance Companies<br>Motor Vehicle Fees and Drivers' Licenses<br>Hunting and Fishing Licenses<br>Commission on Pari Mutuels<br>Other Taxes<br>From Federal Government                                                                                                                                                                                                                                                                               | 1,967,546.73<br>8,237,785.94                                                                                                                                                          | 2.05                                                                                   | 2,854,463.66                                                                                                                          | 5.65                                            |
| Motor Vehicle Fees and Drivers' Licenses<br>Hunting and Fishing Licenses<br>Commission on Pari Mutuels<br>Other Taxes<br>From Federal Government                                                                                                                                                                                                                                                                                                               | 8,237,785.94                                                                                                                                                                          |                                                                                        |                                                                                                                                       | 3.32                                            |
| Hunting and Fishing Licenses<br>Commission on Pari Mutuels<br>Other Taxes<br>From Federal Government                                                                                                                                                                                                                                                                                                                                                           |                                                                                                                                                                                       | 9.50                                                                                   | 1,888,514.96                                                                                                                          | 2.2                                             |
| Commission on Pari Mutuels<br>Other Taxes<br>From Federal Government                                                                                                                                                                                                                                                                                                                                                                                           | 1,500,959.87                                                                                                                                                                          | 8.59                                                                                   | 7,793,735.93                                                                                                                          | 9.13                                            |
| Commission on Pari Mutuels<br>Other Taxes<br>From Federal Government                                                                                                                                                                                                                                                                                                                                                                                           |                                                                                                                                                                                       | 1.57                                                                                   | 1,441,082.31                                                                                                                          | 1.70                                            |
| Other Taxes<br>From Federal Government                                                                                                                                                                                                                                                                                                                                                                                                                         | 697,911.78                                                                                                                                                                            | .73                                                                                    | 639,061.06                                                                                                                            | .75                                             |
|                                                                                                                                                                                                                                                                                                                                                                                                                                                                | 1,986,508.05                                                                                                                                                                          | 2.07                                                                                   | 1,547,481.35                                                                                                                          | 1.81                                            |
|                                                                                                                                                                                                                                                                                                                                                                                                                                                                | 17,674,830.42                                                                                                                                                                         | 18.44                                                                                  | 15,955,422.03                                                                                                                         | 18.69                                           |
|                                                                                                                                                                                                                                                                                                                                                                                                                                                                | 2,843,507.00                                                                                                                                                                          | 2.96                                                                                   | 2,755,135.58                                                                                                                          | 3.23                                            |
| Service Charges for Current Services                                                                                                                                                                                                                                                                                                                                                                                                                           | 2,959,736.16                                                                                                                                                                          | 3.09                                                                                   | 2,577,290.04                                                                                                                          | 3.02                                            |
| Liquor and Beer (Net)                                                                                                                                                                                                                                                                                                                                                                                                                                          | 8,000,052.41                                                                                                                                                                          | 8.34                                                                                   | 7,105,274.49                                                                                                                          | 8.32                                            |
| Other Revenues                                                                                                                                                                                                                                                                                                                                                                                                                                                 | 1,713,280.71                                                                                                                                                                          | 1.79                                                                                   | 1,597,004.13                                                                                                                          | 1.87                                            |
| Total Revenues                                                                                                                                                                                                                                                                                                                                                                                                                                                 | 95,922,019.52                                                                                                                                                                         | 100.00                                                                                 | 85,366,180.02                                                                                                                         | 100.00                                          |
|                                                                                                                                                                                                                                                                                                                                                                                                                                                                |                                                                                                                                                                                       |                                                                                        | ,                                                                                                                                     |                                                 |
| EXPENDITURES<br>General Administration                                                                                                                                                                                                                                                                                                                                                                                                                         | 4,324,144.57                                                                                                                                                                          | 4.71                                                                                   | 4,764,186.28                                                                                                                          | 5.43                                            |
| Protection of Persons and Property                                                                                                                                                                                                                                                                                                                                                                                                                             | 3,569,408.72                                                                                                                                                                          | 3.89                                                                                   | 3,147,769.58                                                                                                                          | 3.59                                            |
| Development and Conservation of Natural Resources                                                                                                                                                                                                                                                                                                                                                                                                              | 5,318,911.83                                                                                                                                                                          | 5.80                                                                                   | 5,087,241.87                                                                                                                          | 5.80                                            |
| Health, Welfare and Charities                                                                                                                                                                                                                                                                                                                                                                                                                                  | 18,971,447.29                                                                                                                                                                         | 20.69                                                                                  | 18,578,198.80                                                                                                                         | 21.16                                           |
| Institutional Service                                                                                                                                                                                                                                                                                                                                                                                                                                          | 6,554,247.34                                                                                                                                                                          | 7.15                                                                                   | 5,993,228.95                                                                                                                          | 6.82                                            |
| Education and Libraries                                                                                                                                                                                                                                                                                                                                                                                                                                        | 13,214,960.81                                                                                                                                                                         | 14.40                                                                                  | 12,077,383.50                                                                                                                         | 13.76                                           |
| Highways and Bridges                                                                                                                                                                                                                                                                                                                                                                                                                                           | 33,199,945.84                                                                                                                                                                         | 36.21                                                                                  | 31,758,805.92                                                                                                                         | 36.17                                           |
| Maine Employment Security Commission —                                                                                                                                                                                                                                                                                                                                                                                                                         | 33,177,743.04                                                                                                                                                                         | 50.21                                                                                  | 31,730,003.72                                                                                                                         | 50.17                                           |
| Administration                                                                                                                                                                                                                                                                                                                                                                                                                                                 | 1,196,688.13                                                                                                                                                                          | 1.35                                                                                   | 1,036,405.40                                                                                                                          | 1.18                                            |
| Interest on Bonded Debt                                                                                                                                                                                                                                                                                                                                                                                                                                        | 506,000.00                                                                                                                                                                            | .55                                                                                    | 547,230.00                                                                                                                            | .62                                             |
| Miscellaneous                                                                                                                                                                                                                                                                                                                                                                                                                                                  | 3,329,505.63                                                                                                                                                                          | 3.62                                                                                   | 2,996,672.55                                                                                                                          | 3.41                                            |
|                                                                                                                                                                                                                                                                                                                                                                                                                                                                |                                                                                                                                                                                       | 98.37                                                                                  |                                                                                                                                       | 97.94                                           |
| Total Operating Expenditures<br>Debt Retirement                                                                                                                                                                                                                                                                                                                                                                                                                | 90,185,260.16<br>1,500,000.00                                                                                                                                                         | 1.63                                                                                   | 85,987,123.85<br>1,811,500.00                                                                                                         | 2.06                                            |
| Total Expenditures                                                                                                                                                                                                                                                                                                                                                                                                                                             | 91,685,260.16                                                                                                                                                                         | 100.00                                                                                 | 87,798,623.85                                                                                                                         | 100.00                                          |
| Excess of Revenues over Expenditures                                                                                                                                                                                                                                                                                                                                                                                                                           | 4,236,759.36                                                                                                                                                                          |                                                                                        | (2,432,443.83)                                                                                                                        |                                                 |
| Excess of Revenues over Expenditores                                                                                                                                                                                                                                                                                                                                                                                                                           | 4,230,737.30                                                                                                                                                                          |                                                                                        | (2,432,443.83)                                                                                                                        |                                                 |
| OTHER AMOUNTS AVAILABLE                                                                                                                                                                                                                                                                                                                                                                                                                                        |                                                                                                                                                                                       |                                                                                        |                                                                                                                                       |                                                 |
| Reserve for Authorized Expenditures at Beginning of Year                                                                                                                                                                                                                                                                                                                                                                                                       | 01 640 100 10                                                                                                                                                                         |                                                                                        | 25 202 020 84                                                                                                                         |                                                 |
| (Adjusted)                                                                                                                                                                                                                                                                                                                                                                                                                                                     | 21,649,139.13                                                                                                                                                                         |                                                                                        | 25,202,030.84                                                                                                                         |                                                 |
| Appropriated Surplus for Operations                                                                                                                                                                                                                                                                                                                                                                                                                            | 927,116.26                                                                                                                                                                            |                                                                                        | 2,880,279.18                                                                                                                          |                                                 |
| Transfers from the Contingent Account<br>Transfers from Appropriations from General Fund Surplus                                                                                                                                                                                                                                                                                                                                                               | 110,227.23<br>285,641.65                                                                                                                                                              |                                                                                        | 64,102.27<br>2,261,072.90                                                                                                             |                                                 |
| Total Excess                                                                                                                                                                                                                                                                                                                                                                                                                                                   | 27,208,883.63                                                                                                                                                                         |                                                                                        | 27,975,041,36                                                                                                                         |                                                 |
|                                                                                                                                                                                                                                                                                                                                                                                                                                                                |                                                                                                                                                                                       |                                                                                        |                                                                                                                                       |                                                 |
| Excess Applied as Follows:<br>Reserve for Authorized Expenditures at End of Year                                                                                                                                                                                                                                                                                                                                                                               | 20,484,871.88                                                                                                                                                                         |                                                                                        | 21,701,674.61                                                                                                                         |                                                 |
| Transferred to Unappropriated Surplus                                                                                                                                                                                                                                                                                                                                                                                                                          | \$ 6,724,011.75                                                                                                                                                                       |                                                                                        | \$ 6,273,366.75                                                                                                                       |                                                 |