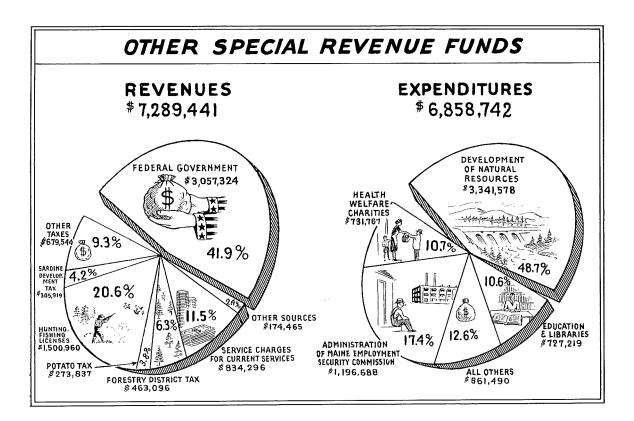

6    |



# OTHER SPECIAL REVENUE FUNDS

#### Revenues

Revenues of this group were \$7,289,441 compared to \$6,379,734 for the previous year. Federal Grants increased \$856,228, with minor increases in other categories. The Sardine Development tax, however, showed a decrease of \$335,291, approximately a 50% decline.

#### Expenditures

Total expenditures were \$6,858,742, an increase of \$603,108 from the 1954-1955 year. Health, Welfare and Charities were up \$214,795 and Education and Libraries increased \$192,780. Other categories showed minor upward trends.

#### **Reserve for Authorized Expenditures**

Revenues exceeded expenditures by \$430,699, which was added to the Reserve for Authorized Expenditures at the year end. The balance of this account was \$3,151,565 at June 30, 1956.



STATE CONTROLLER

## OTHER SPECIAL REVENUE FUNDS COMPARATIVE STATEMENT OF OPERATIONS YEARS ENDED JUNE 30

|                                                                        | 1956           | 1955           |
|------------------------------------------------------------------------|----------------|----------------|
| REVENUES                                                               |                |                |
| Maine Forestry District Tax                                            | \$ 463,095.70  | \$ 463,095.70  |
| Gasoline Taxes (Net)                                                   | 82,740.44      | 75,452.32      |
| Hunting and Fishing Licenses                                           | 1,500,959.87   | 1,441,082.3    |
| Potato Tax