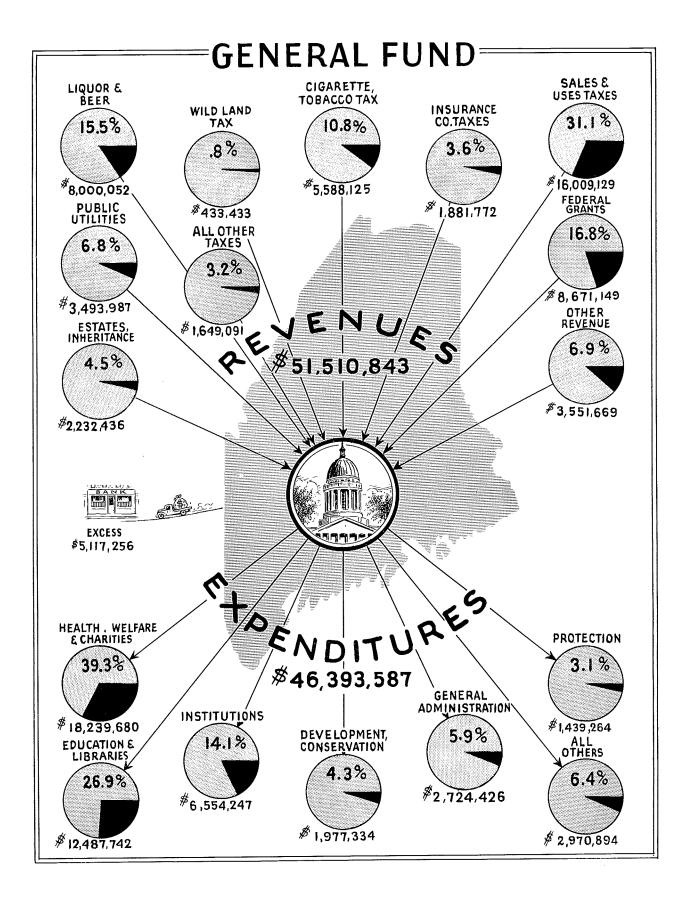

#### Consolidated Comparative Statement of Operations

General Fund, Highway Fund, and Other Special Revenue Funds

| REVENUES State Tax on Wild Lands Maine Forestry District Tax Inheritance and Estate Taxes Sales and Use Taxes Gasoline and Use Fuel Taxes (Net) Sardine Development Tax Cigarette and Tobacco Taxes Taxes on Public Utilities Taxes on Insurance Companies Motor Vehicle Fees and Drivers' Licenses Hunting and Fishing Licenses Commission on Pari Mutuels Other Taxes From Federal Government From Cities, Towns and Counties                                | Amount<br>\$ 433,433.27<br>463,095.70<br>2,232,435.99<br>16,009,128.77<br>19,813,774.86<br>305,919.37<br>5,588,125.25<br>3,493,987.24<br>1,967,546.73<br>8,237,785.94<br>1,500,959.87 | Percent<br>.45<br>.48<br>2.33<br>16.69<br>20.64<br>.32<br>5.82<br>3.64<br>2.05<br>8 50 | Amount<br>\$ 432,225.74<br>463,095.70<br>1,785,187.71<br>14,474,856.78<br>16,595,923.11<br>641,210.00<br>4,819,215.44<br>2,854,463.66 | Percent<br>.51<br>2.09<br>16.96<br>19.44<br>.75 |
|----------------------------------------------------------------------------------------------------------------------------------------------------------------------------------------------------------------------------------------------------------------------------------------------------------------------------------------------------------------------------------------------------------------------------------------------------------------|---------------------------------------------------------------------------------------------------------------------------------------------------------------------------------------|----------------------------------------------------------------------------------------|---------------------------------------------------------------------------------------------------------------------------------------|-------------------------------------------------|
| State Tax on Wild Lands         Maine Forestry District Tax         Inheritance and Estate Taxes         Sales and Use Taxes         Gasoline and Use Fuel Taxes (Net)         Sardine Development Tax         Cigarette and Tobacco Taxes         Taxes on Public Utilities         Taxes on Insurance Companies         Motor Vehicle Fees and Drivers' Licenses         Hunting and Fishing Licenses         Commission on Pari Mutuels         Other Taxes | 463,095.70<br>2,232,435.99<br>16,009,128.77<br>19,813,774.86<br>305,919.37<br>5,588,125.25<br>3,493,987.24<br>1,967,546.73<br>8,237,785.94                                            | .48<br>2.33<br>16.69<br>20.64<br>.32<br>5.82<br>3.64<br>2.05                           | 463,095.70<br>1,785,187.71<br>14,474,856.78<br>16,595,923.11<br>641,210.00<br>4,819,215.44                                            | .55<br>2.09<br>16.94<br>19.44<br>.75            |
| Maine Forestry District Tax         Inheritance and Estate Taxes         Sales and Use Taxes         Gasoline and Use Fuel Taxes (Net)         Sardine Development Tax         Cigarette and Tobacco Taxes         Taxes on Public Utilities         Taxes on Insurance Companies         Motor Vehicle Fees and Drivers' Licenses         Hunting and Fishing Licenses         Commission on Pari Mutuels         Other Taxes         From Federal Government | 463,095.70<br>2,232,435.99<br>16,009,128.77<br>19,813,774.86<br>305,919.37<br>5,588,125.25<br>3,493,987.24<br>1,967,546.73<br>8,237,785.94                                            | .48<br>2.33<br>16.69<br>20.64<br>.32<br>5.82<br>3.64<br>2.05                           | 463,095.70<br>1,785,187.71<br>14,474,856.78<br>16,595,923.11<br>641,210.00<br>4,819,215.44                                            | .55<br>2.09<br>16.96<br>19.44<br>.75            |
| Inheritance and Estate Taxes<br>Sales and Use Taxes<br>Gasoline and Use Fuel Taxes (Net)<br>Sardine Development Tax<br>Cigarette and Tobacco Taxes<br>Taxes on Public Utilities<br>Taxes on Insurance Companies<br>Motor Vehicle Fees and Drivers' Licenses<br>Hunting and Fishing Licenses<br>Commission on Pari Mutuels<br>Other Taxes<br>From Federal Government                                                                                            | 2,232,435.99<br>16,009,128.77<br>19,813,774.86<br>305,919.37<br>5,588,125.25<br>3,493,987.24<br>1,967,546.73<br>8,237,785.94                                                          | 2.33<br>16.69<br>20.64<br>.32<br>5.82<br>3.64<br>2.05                                  | 1,785,187.71<br>14,474,856.78<br>16,595,923.11<br>641,210.00<br>4,819,215.44                                                          | 2.09<br>16.96<br>19.44<br>.75                   |
| Sales and Use Taxes<br>Gasoline and Use Fuel Taxes (Net)<br>Sardine Development Tax<br>Cigarette and Tobacco Taxes<br>Taxes on Public Utilities<br>Taxes on Insurance Companies<br>Motor Vehicle Fees and Drivers' Licenses<br>Hunting and Fishing Licenses<br>Commission on Pari Mutuels<br>Other Taxes<br>From Federal Government                                                                                                                            | 16,009,128.77<br>19,813,774.86<br>305,919.37<br>5,588,125.25<br>3,493,987.24<br>1,967,546.73<br>8,237,785.94                                                                          | 16.69<br>20.64<br>.32<br>5.82<br>3.64<br>2.05                                          | 14,474,856.78<br>16,595,923.11<br>641,210.00<br>4,819,215.44                                                                          | 16.96<br>19.44<br>.75                           |
| Gasoline and Use Fuel Taxes (Net)<br>Sardine Development Tax<br>Cigarette and Tobacco Taxes<br>Taxes on Public Utilities<br>Taxes on Insurance Companies<br>Motor Vehicle Fees and Drivers' Licenses<br>Hunting and Fishing Licenses<br>Commission on Pari Mutuels<br>Other Taxes<br>From Federal Government                                                                                                                                                   | 19,813,774.86<br>305,919.37<br>5,588,125.25<br>3,493,987.24<br>1,967,546.73<br>8,237,785.94                                                                                           | 20.64<br>.32<br>5.82<br>3.64<br>2.05                                                   | 16,595,923.11<br>641,210.00<br>4,819,215.44                                                                                           | 19.44<br>.75                                    |
| Sardine Development Tax<br>Cigarette and Tobacco Taxes<br>Taxes on Public Utilities<br>Taxes on Insurance Companies<br>Motor Vehicle Fees and Drivers' Licenses<br>Hunting and Fishing Licenses<br>Commission on Pari Mutuels<br>Other Taxes<br>From Federal Government                                                                                                                                                                                        | 305,919.37<br>5,588,125.25<br>3,493,987.24<br>1,967,546.73<br>8,237,785.94                                                                                                            | .32<br>5.82<br>3.64<br>2.05                                                            | 641,210.00<br>4,819,215.44                                                                                                            | .75                                             |
| Cigarette and Tobacco Taxes<br>Taxes on Public Utilities<br>Taxes on Insurance Companies<br>Motor Vehicle Fees and Drivers' Licenses<br>Hunting and Fishing Licenses<br>Commission on Pari Mutuels<br>Other Taxes<br>From Federal Government                                                                                                                                                                                                                   | 5,588,125.25<br>3,493,987.24<br>1,967,546.73<br>8,237,785.94                                                                                                                          | 5.82<br>3.64<br>2.05                                                                   | 4,819,215.44                                                                                                                          |                                                 |
| Taxes on Public Utilities<br>Taxes on Insurance Companies<br>Motor Vehicle Fees and Drivers' Licenses<br>Hunting and Fishing Licenses<br>Commission on Pari Mutuels<br>Other Taxes<br>From Federal Government                                                                                                                                                                                                                                                  | 3,493,987.24<br>1,967,546.73<br>8,237,785.94                                                                                                                                          | 3.64<br>2.05                                                                           |                                                                                                                                       | E / 6                                           |
| Taxes on Insurance Companies<br>Motor Vehicle Fees and Drivers' Licenses<br>Hunting and Fishing Licenses<br>Commission on Pari Mutuels<br>Other Taxes<br>From Federal Government                                                                                                                                                                                                                                                                               | 1,967,546.73<br>8,237,785.94                                                                                                                                                          | 2.05                                                                                   | 2,854,463.66                                                                                                                          | 5.65                                            |
| Motor Vehicle Fees and Drivers' Licenses<br>Hunting and Fishing Licenses<br>Commission on Pari Mutuels<br>Other Taxes<br>From Federal Government                                                                                                                                                                                                                                                                                                               | 8,237,785.94                                                                                                                                                                          |                                                                                        |                                                                                                                                       | 3.32                                            |
| Hunting and Fishing Licenses<br>Commission on Pari Mutuels<br>Other Taxes<br>From Federal Government                                                                                                                                                                                                                                                                                                                                                           |                                                                                                                                                                                       | 9.50                                                                                   | 1,888,514.96                                                                                                                          | 2.2                                             |
| Commission on Pari Mutuels<br>Other Taxes<br>From Federal Government                                                                                                                                                                                                                                                                                                                                                                                           | 1,500,959.87                                                                                                                                                                          | 8.59                                                                                   | 7,793,735.93                                                                                                                          | 9.13                                            |
| Commission on Pari Mutuels<br>Other Taxes<br>From Federal Government                                                                                                                                                                                                                                                                                                                                                                                           |                                                                                                                                                                                       | 1.57                                                                                   | 1,441,082.31                                                                                                                          | 1.70                                            |
| Other Taxes<br>From Federal Government                                                                                                                                                                                                                                                                                                                                                                                                                         | 697,911.78                                                                                                                                                                            | .73                                                                                    | 639,061.06                                                                                                                            | .75                                             |
|                                                                                                                                                                                                                                                                                                                                                                                                                                                                | 1,986,508.05                                                                                                                                                                          | 2.07                                                                                   | 1,547,481.35                                                                                                                          | 1.81                                            |
|                                                                                                                                                                                                                                                                                                                                                                                                                                                                | 17,674,830.42                                                                                                                                                                         | 18.44                                                                                  | 15,955,422.03                                                                                                                         | 18.69                                           |
|                                                                                                                                                                                                                                                                                                                                                                                                                                                                | 2,843,507.00                                                                                                                                                                          | 2.96                                                                                   | 2,755,135.58                                                                                                                          | 3.23                                            |
| Service Charges for Current Services                                                                                                                                                                                                                                                                                                                                                                                                                           | 2,959,736.16                                                                                                                                                                          | 3.09                                                                                   | 2,577,290.04                                                                                                                          | 3.02                                            |
| Liquor and Beer (Net)                                                                                                                                                                                                                                                                                                                                                                                                                                          | 8,000,052.41                                                                                                                                                                          | 8.34                                                                                   | 7,105,274.49                                                                                                                          | 8.32                                            |
| Other Revenues                                                                                                                                                                                                                                                                                                                                                                                                                                                 | 1,713,280.71                                                                                                                                                                          | 1.79                                                                                   | 1,597,004.13                                                                                                                          | 1.87                                            |
| Total Revenues                                                                                                                                                                                                                                                                                                                                                                                                                                                 | 95,922,019.52                                                                                                                                                                         | 100.00                                                                                 | 85,366,180.02                                                                                                                         | 100.00                                          |
|                                                                                                                                                                                                                                                                                                                                                                                                                                                                |                                                                                                                                                                                       |                                                                                        | ,                                                                                                                                     |                                                 |
| EXPENDITURES<br>General Administration                                                                                                                                                                                                                                                                                                                                                                                                                         | 4,324,144.57                                                                                                                                                                          | 4.71                                                                                   | 4,764,186.28                                                                                                                          | 5.43                                            |
| Protection of Persons and Property                                                                                                                                                                                                                                                                                                                                                                                                                             | 3,569,408.72                                                                                                                                                                          | 3.89                                                                                   | 3,147,769.58                                                                                                                          | 3.59                                            |
| Development and Conservation of Natural Resources                                                                                                                                                                                                                                                                                                                                                                                                              | 5,318,911.83                                                                                                                                                                          | 5.80                                                                                   | 5,087,241.87                                                                                                                          | 5.80                                            |
| Health, Welfare and Charities                                                                                                                                                                                                                                                                                                                                                                                                                                  | 18,971,447.29                                                                                                                                                                         | 20.69                                                                                  | 18,578,198.80                                                                                                                         | 21.16                                           |
| Institutional Service                                                                                                                                                                                                                                                                                                                                                                                                                                          | 6,554,247.34                                                                                                                                                                          | 7.15                                                                                   | 5,993,228.95                                                                                                                          | 6.82                                            |
| Education and Libraries                                                                                                                                                                                                                                                                                                                                                                                                                                        | 13,214,960.81                                                                                                                                                                         | 14.40                                                                                  | 12,077,383.50                                                                                                                         | 13.76                                           |
| Highways and Bridges                                                                                                                                                                                                                                                                                                                                                                                                                                           | 33,199,945.84                                                                                                                                                                         | 36.21                                                                                  | 31,758,805.92                                                                                                                         | 36.17                                           |
| Maine Employment Security Commission —                                                                                                                                                                                                                                                                                                                                                                                                                         | 33,177,743.04                                                                                                                                                                         | 50.21                                                                                  | 31,730,003.72                                                                                                                         | 50.17                                           |
| Administration                                                                                                                                                                                                                                                                                                                                                                                                                                                 | 1,196,688.13                                                                                                                                                                          | 1.35                                                                                   | 1,036,405.40                                                                                                                          | 1.18                                            |
| Interest on Bonded Debt                                                                                                                                                                                                                                                                                                                                                                                                                                        | 506,000.00                                                                                                                                                                            | .55                                                                                    | 547,230.00                                                                                                                            | .62                                             |
| Miscellaneous                                                                                                                                                                                                                                                                                                                                                                                                                                                  | 3,329,505.63                                                                                                                                                                          | 3.62                                                                                   | 2,996,672.55                                                                                                                          | 3.41                                            |
|                                                                                                                                                                                                                                                                                                                                                                                                                                                                |                                                                                                                                                                                       | 98.37                                                                                  |                                                                                                                                       | 97.94                                           |
| Total Operating Expenditures<br>Debt Retirement                                                                                                                                                                                                                                                                                                                                                                                                                | 90,185,260.16<br>1,500,000.00                                                                                                                                                         | 1.63                                                                                   | 85,987,123.85<br>1,811,500.00                                                                                                         | 2.06                                            |
| Total Expenditures                                                                                                                                                                                                                                                                                                                                                                                                                                             | 91,685,260.16                                                                                                                                                                         | 100.00                                                                                 | 87,798,623.85                                                                                                                         | 100.00                                          |
| Excess of Revenues over Expenditures                                                                                                                                                                                                                                                                                                                                                                                                                           | 4,236,759.36                                                                                                                                                                          |                                                                                        | (2,432,443.83)                                                                                                                        |                                                 |
| Excess of Revenues over Expenditores                                                                                                                                                                                                                                                                                                                                                                                                                           | 4,230,737.30                                                                                                                                                                          |                                                                                        | (2,432,443.83)                                                                                                                        |                                                 |
| OTHER AMOUNTS AVAILABLE                                                                                                                                                                                                                                                                                                                                                                                                                                        |                                                                                                                                                                                       |                                                                                        |                                                                                                                                       |                                                 |
| Reserve for Authorized Expenditures at Beginning of Year                                                                                                                                                                                                                                                                                                                                                                                                       | 01 640 100 10                                                                                                                                                                         |                                                                                        | 25 202 020 84                                                                                                                         |                                                 |
| (Adjusted)                                                                                                                                                                                                                                                                                                                                                                                                                                                     | 21,649,139.13                                                                                                                                                                         |                                                                                        | 25,202,030.84                                                                                                                         |                                                 |
| Appropriated Surplus for Operations                                                                                                                                                                                                                                                                                                                                                                                                                            | 927,116.26                                                                                                                                                                            |                                                                                        | 2,880,279.18                                                                                                                          |                                                 |
| Transfers from the Contingent Account<br>Transfers from Appropriations from General Fund Surplus                                                                                                                                                                                                                                                                                                                                                               | 110,227.23<br>285,641.65                                                                                                                                                              |                                                                                        | 64,102.27<br>2,261,072.90                                                                                                             |                                                 |
| Total Excess                                                                                                                                                                                                                                                                                                                                                                                                                                                   | 27,208,883.63                                                                                                                                                                         |                                                                                        | 27,975,041,36                                                                                                                         |                                                 |
|                                                                                                                                                                                                                                                                                                                                                                                                                                                                |                                                                                                                                                                                       |                                                                                        |                                                                                                                                       |                                                 |
| Excess Applied as Follows:<br>Reserve for Authorized Expenditures at End of Year                                                                                                                                                                                                                                                                                                                                                                               | 20,484,871.88                                                                                                                                                                         |                                                                                        | 21,701,674.61                                                                                                                         |                                                 |
| Transferred to Unappropriated Surplus                                                                                                                                                                                                                                                                                                                                                                                                                          | \$ 6,724,011.75                                                                                                                                                                       |                                                                                        | \$ 6,273,366.75                                                                                                                       |                                                 |