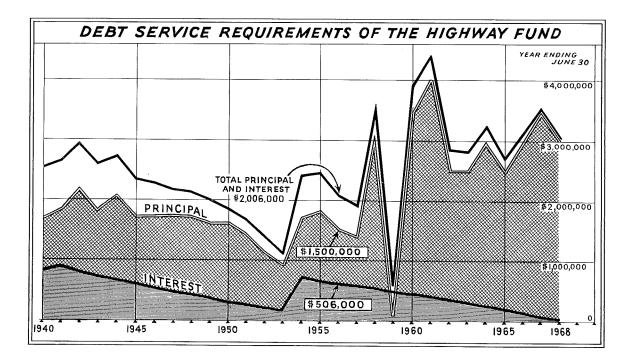

#### **Bonded Indebtedness**

No new bonds were issued during the year. Highway and Bridge bonds in the amount of \$1,500,000, Bangor-Brewer Bridge bonds of \$50,000 and Kennebec Bridge bonds of \$30,000 matured during the year leaving a total bonded debt of \$35,720,000 at June 30, 1956.