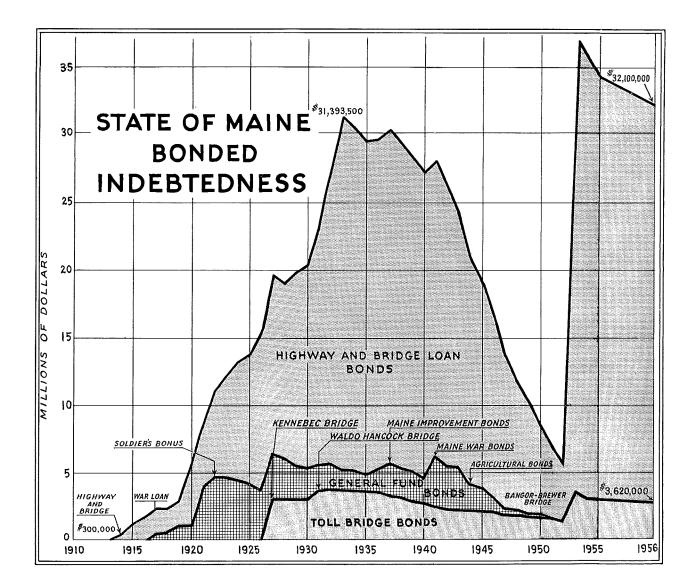

#### **Bonded Indebtedness**

No new bonds were issued during the year. Highway and Bridge bonds in the amount of \$1,500,000, Bangor-Brewer Bridge bonds of \$50,000 and Kennebec Bridge bonds of \$30,000 matured during the year leaving a total bonded debt of \$35,720,000 at June 30, 1956.

### ALL FUNDS SUMMARY OF BONDED DEBT

|                            | Unmatured              | Current Tr          | Unmatured              |                        |
|----------------------------|------------------------|---------------------|------------------------|------------------------|
|                            | Bonds<br>June 30, 1955 | New Bonds<br>Issued | Matured or<br>Called   | Bonds<br>June 30, 1956 |
| Highway Fund               |                        |                     |                        | ,                      |
| Highway and Bridge Bonds   | \$26,600,000.00        |                     | \$1,500,000.0 <b>0</b> | \$25,100,000.00        |
| Public Service Enterprises |                        |                     |                        |                        |
| Bangor-Brewer Bridge       |                        | _                   | 50,000.00              | 2,450,000.00           |
| Fore River Bridge          |                        |                     |                        | 7,000,000.00           |
| Waldo-Hancock Bridge       |                        |                     |                        | 90,000.00              |
| Kennebec Bridge            | 1,110,000.00           |                     | 30,000.00              | 1,080,000.00           |
| Total                      | \$37,300,000.00        | Platfor THE         | \$1,580,000.00         | \$35,720,000.00        |