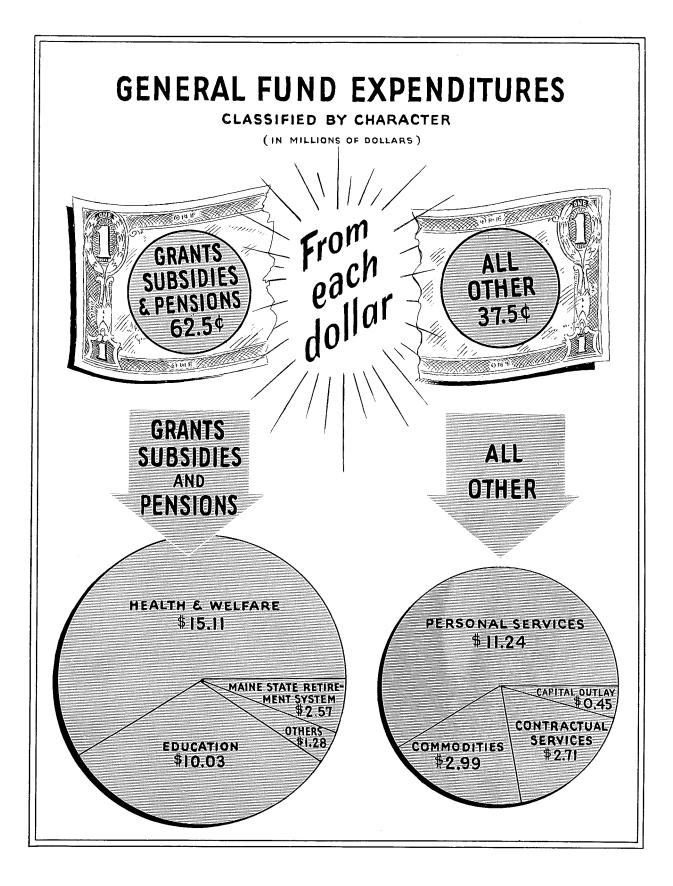

#### **Revenues and Expenditures**

Revenue receipts of the three operating funds continued the upward trend of the past few years, reaching an all-time high with a combined total of \$95,922,019 for the 1955-1956 year. Gasoline and Use Fuel taxes increased \$3,217,851 over those of the previous year, thus reflecting the increase in the rate enacted by the ninety-seventh Legislature. Sales and Use taxes showed a gain of \$1,534,272 while Federal Grants were \$1,719,408 higher than those of the previous year. Liquor and Beer revenues showed a gain of \$894,778 and other categories were somewhat higher.

An increase of \$3,886,636 was shown in the combined expenditures of the three operating funds as compared to those of the 1954-1955 year. General Administration expenditures were \$440,042 less than those of the previous year. Disbursements for Highways and Bridges increased \$1,441,140; while Health, Welfare and Charities requirements were \$393,248 more. An increase of \$1,137,577 was also shown in Education and Libraries. Further detail and comments may be found in the sections of this report relating to the individual funds.