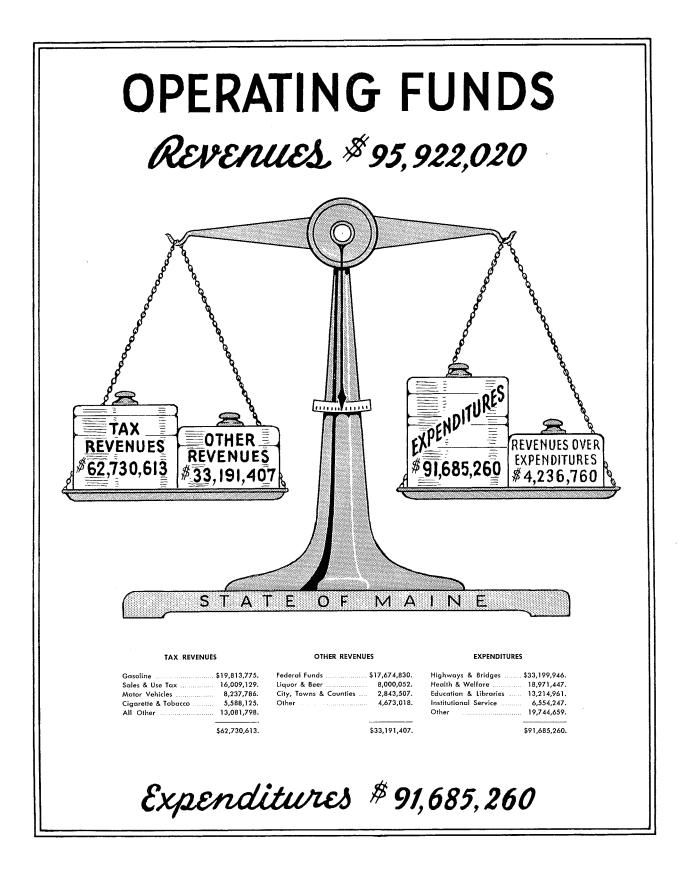

#### **Revenues and Expenditures**

Revenue receipts of the three operating funds continued the upward trend of the past few years, reaching an all-time high with a combined total of \$95,922,019 for the 1955-1956 year. Gasoline and Use Fuel taxes increased \$3,217,851 over those of the previous year, thus reflecting the increase in the rate enacted by the ninety-seventh Legislature. Sales and Use taxes showed a gain of \$1,534,272 while Federal Grants were \$1,719,408 higher than those of the previous year. Liquor and Beer revenues showed a gain of \$894,778 and other categories were somewhat higher.

An increase of \$3,886,636 was shown in the combined expenditures of the three operating funds as compared to those of the 1954-1955 year. General Administration expenditures were \$440,042 less than those of the previous year. Disbursements for Highways and Bridges increased \$1,441,140; while Health, Welfare and Charities requirements were \$393,248 more. An increase of \$1,137,577 was also shown in Education and Libraries. Further detail and comments may be found in the sections of this report relating to the individual funds.

#### Consolidated Comparative Statement of Operations

General Fund, Highway Fund, and Other Special Revenue Funds

| REVENUES State Tax on Wild Lands Maine Forestry District Tax Inheritance and Estate Taxes Sales and Use Taxes Gasoline and Use Fuel Taxes (Net) Sardine Development Tax Cigarette and Tobacco Taxes Taxes on Public Utilities Taxes on Insurance Companies Motor Vehicle Fees and Drivers' Licenses Hunting and Fishing Licenses Commission on Pari Mutuels Other Taxes From Federal Government From Cities, Towns and Counties                                | Amount<br>\$ 433,433.27<br>463,095.70<br>2,232,435.99<br>16,009,128.77<br>19,813,774.86<br>305,919.37<br>5,588,125.25<br>3,493,987.24<br>1,967,546.73<br>8,237,785.94<br>1,500,959.87 | Percent<br>.45<br>.48<br>2.33<br>16.69<br>20.64<br>.32<br>5.82<br>3.64<br>2.05<br>8 50 | Amount<br>\$ 432,225.74<br>463,095.70<br>1,785,187.71<br>14,474,856.78<br>16,595,923.11<br>641,210.00<br>4,819,215.44<br>2,854,463.66 | Percent<br>.51<br>2.09<br>16.96<br>19.44<br>.75 |
|----------------------------------------------------------------------------------------------------------------------------------------------------------------------------------------------------------------------------------------------------------------------------------------------------------------------------------------------------------------------------------------------------------------------------------------------------------------|---------------------------------------------------------------------------------------------------------------------------------------------------------------------------------------|----------------------------------------------------------------------------------------|---------------------------------------------------------------------------------------------------------------------------------------|-------------------------------------------------|
| State Tax on Wild Lands         Maine Forestry District Tax         Inheritance and Estate Taxes         Sales and Use Taxes         Gasoline and Use Fuel Taxes (Net)         Sardine Development Tax         Cigarette and Tobacco Taxes         Taxes on Public Utilities         Taxes on Insurance Companies         Motor Vehicle Fees and Drivers' Licenses         Hunting and Fishing Licenses         Commission on Pari Mutuels         Other Taxes | 463,095.70<br>2,232,435.99<br>16,009,128.77<br>19,813,774.86<br>305,919.37<br>5,588,125.25<br>3,493,987.24<br>1,967,546.73<br>8,237,785.94                                            | .48<br>2.33<br>16.69<br>20.64<br>.32<br>5.82<br>3.64<br>2.05                           | 463,095.70<br>1,785,187.71<br>14,474,856.78<br>16,595,923.11<br>641,210.00<br>4,819,215.44                                            | .55<br>2.09<br>16.94<br>19.44<br>.75            |
| Maine Forestry District Tax         Inheritance and Estate Taxes         Sales and Use Taxes         Gasoline and Use Fuel Taxes (Net)         Sardine Development Tax         Cigarette and Tobacco Taxes         Taxes on Public Utilities         Taxes on Insurance Companies         Motor Vehicle Fees and Drivers' Licenses         Hunting and Fishing Licenses         Commission on Pari Mutuels         Other Taxes         From Federal Government | 463,095.70<br>2,232,435.99<br>16,009,128.77<br>19,813,774.86<br>305,919.37<br>5,588,125.25<br>3,493,987.24<br>1,967,546.73<br>8,237,785.94                                            | .48<br>2.33<br>16.69<br>20.64<br>.32<br>5.82<br>3.64<br>2.05                           | 463,095.70<br>1,785,187.71<br>14,474,856.78<br>16,595,923.11<br>641,210.00<br>4,819,215.44                                            | .55<br>2.09<br>16.96<br>19.44<br>.75            |
| Inheritance and Estate Taxes<br>Sales and Use Taxes<br>Gasoline and Use Fuel Taxes (Net)<br>Sardine Development Tax<br>Cigarette and Tobacco Taxes<br>Taxes on Public Utilities<br>Taxes on Insurance Companies<br>Motor Vehicle Fees and Drivers' Licenses<br>Hunting and Fishing Licenses<br>Commission on Pari Mutuels<br>Other Taxes<br>From Federal Government                                                                                            | 2,232,435.99<br>16,009,128.77<br>19,813,774.86<br>305,919.37<br>5,588,125.25<br>3,493,987.24<br>1,967,546.73<br>8,237,785.94                                                          | 2.33<br>16.69<br>20.64<br>.32<br>5.82<br>3.64<br>2.05                                  | 1,785,187.71<br>14,474,856.78<br>16,595,923.11<br>641,210.00<br>4,819,215.44                                                          | 2.09<br>16.96<br>19.44<br>.75                   |
| Sales and Use Taxes<br>Gasoline and Use Fuel Taxes (Net)<br>Sardine Development Tax<br>Cigarette and Tobacco Taxes<br>Taxes on Public Utilities<br>Taxes on Insurance Companies<br>Motor Vehicle Fees and Drivers' Licenses<br>Hunting and Fishing Licenses<br>Commission on Pari Mutuels<br>Other Taxes<br>From Federal Government                                                                                                                            | 16,009,128.77<br>19,813,774.86<br>305,919.37<br>5,588,125.25<br>3,493,987.24<br>1,967,546.73<br>8,237,785.94                                                                          | 16.69<br>20.64<br>.32<br>5.82<br>3.64<br>2.05                                          | 14,474,856.78<br>16,595,923.11<br>641,210.00<br>4,819,215.44                                                                          | 16.96<br>19.44<br>.75                           |
| Gasoline and Use Fuel Taxes (Net)<br>Sardine Development Tax<br>Cigarette and Tobacco Taxes<br>Taxes on Public Utilities<br>Taxes on Insurance Companies<br>Motor Vehicle Fees and Drivers' Licenses<br>Hunting and Fishing Licenses<br>Commission on Pari Mutuels<br>Other Taxes<br>From Federal Government                                                                                                                                                   | 19,813,774.86<br>305,919.37<br>5,588,125.25<br>3,493,987.24<br>1,967,546.73<br>8,237,785.94                                                                                           | 20.64<br>.32<br>5.82<br>3.64<br>2.05                                                   | 16,595,923.11<br>641,210.00<br>4,819,215.44                                                                                           | 19.44<br>.75                                    |
| Sardine Development Tax<br>Cigarette and Tobacco Taxes<br>Taxes on Public Utilities<br>Taxes on Insurance Companies<br>Motor Vehicle Fees and Drivers' Licenses<br>Hunting and Fishing Licenses<br>Commission on Pari Mutuels<br>Other Taxes<br>From Federal Government                                                                                                                                                                                        | 305,919.37<br>5,588,125.25<br>3,493,987.24<br>1,967,546.73<br>8,237,785.94                                                                                                            | .32<br>5.82<br>3.64<br>2.05                                                            | 641,210.00<br>4,819,215.44                                                                                                            | .75                                             |
| Cigarette and Tobacco Taxes<br>Taxes on Public Utilities<br>Taxes on Insurance Companies<br>Motor Vehicle Fees and Drivers' Licenses<br>Hunting and Fishing Licenses<br>Commission on Pari Mutuels<br>Other Taxes<br>From Federal Government                                                                                                                                                                                                                   | 5,588,125.25<br>3,493,987.24<br>1,967,546.73<br>8,237,785.94                                                                                                                          | 5.82<br>3.64<br>2.05                                                                   | 4,819,215.44                                                                                                                          |                                                 |
| Taxes on Public Utilities<br>Taxes on Insurance Companies<br>Motor Vehicle Fees and Drivers' Licenses<br>Hunting and Fishing Licenses<br>Commission on Pari Mutuels<br>Other Taxes<br>From Federal Government                                                                                                                                                                                                                                                  | 3,493,987.24<br>1,967,546.73<br>8,237,785.94                                                                                                                                          | 3.64<br>2.05                                                                           |                                                                                                                                       | E / 6                                           |
| Taxes on Insurance Companies<br>Motor Vehicle Fees and Drivers' Licenses<br>Hunting and Fishing Licenses<br>Commission on Pari Mutuels<br>Other Taxes<br>From Federal Government                                                                                                                                                                                                                                                                               | 1,967,546.73<br>8,237,785.94                                                                                                                                                          | 2.05                                                                                   | 2,854,463.66                                                                                                                          | 5.65                                            |
| Motor Vehicle Fees and Drivers' Licenses<br>Hunting and Fishing Licenses<br>Commission on Pari Mutuels<br>Other Taxes<br>From Federal Government                                                                                                                                                                                                                                                                                                               | 8,237,785.94                                                                                                                                                                          |                                                                                        |                                                                                                                                       | 3.32                                            |
| Hunting and Fishing Licenses<br>Commission on Pari Mutuels<br>Other Taxes<br>From Federal Government                                                                                                                                                                                                                                                                                                                                                           |                                                                                                                                                                                       | 9.50                                                                                   | 1,888,514.96                                                                                                                          | 2.2                                             |
| Commission on Pari Mutuels<br>Other Taxes<br>From Federal Government                                                                                                                                                                                                                                                                                                                                                                                           | 1,500,959.87                                                                                                                                                                          | 8.59                                                                                   | 7,793,735.93                                                                                                                          | 9.13                                            |
| Commission on Pari Mutuels<br>Other Taxes<br>From Federal Government                                                                                                                                                                                                                                                                                                                                                                                           |                                                                                                                                                                                       | 1.57                                                                                   | 1,441,082.31                                                                                                                          | 1.70                                            |
| Other Taxes<br>From Federal Government                                                                                                                                                                                                                                                                                                                                                                                                                         | 697,911.78                                                                                                                                                                            | .73                                                                                    | 639,061.06                                                                                                                            | .75                                             |
|                                                                                                                                                                                                                                                                                                                                                                                                                                                                | 1,986,508.05                                                                                                                                                                          | 2.07                                                                                   | 1,547,481.35                                                                                                                          | 1.81                                            |
|                                                                                                                                                                                                                                                                                                                                                                                                                                                                | 17,674,830.42                                                                                                                                                                         | 18.44                                                                                  | 15,955,422.03                                                                                                                         | 18.69                                           |
|                                                                                                                                                                                                                                                                                                                                                                                                                                                                | 2,843,507.00                                                                                                                                                                          | 2.96                                                                                   | 2,755,135.58                                                                                                                          | 3.23                                            |
| Service Charges for Current Services                                                                                                                                                                                                                                                                                                                                                                                                                           | 2,959,736.16                                                                                                                                                                          | 3.09                                                                                   | 2,577,290.04                                                                                                                          | 3.02                                            |
| Liquor and Beer (Net)                                                                                                                                                                                                                                                                                                                                                                                                                                          | 8,000,052.41                                                                                                                                                                          | 8.34                                                                                   | 7,105,274.49                                                                                                                          | 8.32                                            |
| Other Revenues                                                                                                                                                                                                                                                                                                                                                                                                                                                 | 1,713,280.71                                                                                                                                                                          | 1.79                                                                                   | 1,597,004.13                                                                                                                          | 1.87                                            |
| Total Revenues                                                                                                                                                                                                                                                                                                                                                                                                                                                 | 95,922,019.52                                                                                                                                                                         | 100.00                                                                                 | 85,366,180.02                                                                                                                         | 100.00                                          |
|                                                                                                                                                                                                                                                                                                                                                                                                                                                                |                                                                                                                                                                                       |                                                                                        | ,                                                                                                                                     |                                                 |
| EXPENDITURES<br>General Administration                                                                                                                                                                                                                                                                                                                                                                                                                         | 4,324,144.57                                                                                                                                                                          | 4.71                                                                                   | 4,764,186.28                                                                                                                          | 5.43                                            |
| Protection of Persons and Property                                                                                                                                                                                                                                                                                                                                                                                                                             | 3,569,408.72                                                                                                                                                                          | 3.89                                                                                   | 3,147,769.58                                                                                                                          | 3.59                                            |
| Development and Conservation of Natural Resources                                                                                                                                                                                                                                                                                                                                                                                                              | 5,318,911.83                                                                                                                                                                          | 5.80                                                                                   | 5,087,241.87                                                                                                                          | 5.80                                            |
| Health, Welfare and Charities                                                                                                                                                                                                                                                                                                                                                                                                                                  | 18,971,447.29                                                                                                                                                                         | 20.69                                                                                  | 18,578,198.80                                                                                                                         | 21.16                                           |
| Institutional Service                                                                                                                                                                                                                                                                                                                                                                                                                                          | 6,554,247.34                                                                                                                                                                          | 7.15                                                                                   | 5,993,228.95                                                                                                                          | 6.82                                            |
| Education and Libraries                                                                                                                                                                                                                                                                                                                                                                                                                                        | 13,214,960.81                                                                                                                                                                         | 14.40                                                                                  | 12,077,383.50                                                                                                                         | 13.76                                           |
| Highways and Bridges                                                                                                                                                                                                                                                                                                                                                                                                                                           | 33,199,945.84                                                                                                                                                                         | 36.21                                                                                  | 31,758,805.92                                                                                                                         | 36.17                                           |
| Maine Employment Security Commission —                                                                                                                                                                                                                                                                                                                                                                                                                         | 33,177,743.04                                                                                                                                                                         | 50.21                                                                                  | 31,730,003.72                                                                                                                         | 50.17                                           |
| Administration                                                                                                                                                                                                                                                                                                                                                                                                                                                 | 1,196,688.13                                                                                                                                                                          | 1.35                                                                                   | 1,036,405.40                                                                                                                          | 1.18                                            |
| Interest on Bonded Debt                                                                                                                                                                                                                                                                                                                                                                                                                                        | 506,000.00                                                                                                                                                                            | .55                                                                                    | 547,230.00                                                                                                                            | .62                                             |
| Miscellaneous                                                                                                                                                                                                                                                                                                                                                                                                                                                  | 3,329,505.63                                                                                                                                                                          | 3.62                                                                                   | 2,996,672.55                                                                                                                          | 3.41                                            |
|                                                                                                                                                                                                                                                                                                                                                                                                                                                                |                                                                                                                                                                                       | 98.37                                                                                  |                                                                                                                                       | 97.94                                           |
| Total Operating Expenditures<br>Debt Retirement                                                                                                                                                                                                                                                                                                                                                                                                                | 90,185,260.16<br>1,500,000.00                                                                                                                                                         | 1.63                                                                                   | 85,987,123.85<br>1,811,500.00                                                                                                         | 2.06                                            |
| Total Expenditures                                                                                                                                                                                                                                                                                                                                                                                                                                             | 91,685,260.16                                                                                                                                                                         | 100.00                                                                                 | 87,798,623.85                                                                                                                         | 100.00                                          |
| Excess of Revenues over Expenditures                                                                                                                                                                                                                                                                                                                                                                                                                           | 4,236,759.36                                                                                                                                                                          |                                                                                        | (2,432,443.83)                                                                                                                        |                                                 |
| Excess of Revenues over Expenditores                                                                                                                                                                                                                                                                                                                                                                                                                           | 4,230,737.30                                                                                                                                                                          |                                                                                        | (2,432,443.83)                                                                                                                        |                                                 |
| OTHER AMOUNTS AVAILABLE                                                                                                                                                                                                                                                                                                                                                                                                                                        |                                                                                                                                                                                       |                                                                                        |                                                                                                                                       |                                                 |
| Reserve for Authorized Expenditures at Beginning of Year                                                                                                                                                                                                                                                                                                                                                                                                       | 01 640 100 10                                                                                                                                                                         |                                                                                        | 25 202 020 84                                                                                                                         |                                                 |
| (Adjusted)                                                                                                                                                                                                                                                                                                                                                                                                                                                     | 21,649,139.13                                                                                                                                                                         |                                                                                        | 25,202,030.84                                                                                                                         |                                                 |
| Appropriated Surplus for Operations                                                                                                                                                                                                                                                                                                                                                                                                                            | 927,116.26                                                                                                                                                                            |                                                                                        | 2,880,279.18                                                                                                                          |                                                 |
| Transfers from the Contingent Account<br>Transfers from Appropriations from General Fund Surplus                                                                                                                                                                                                                                                                                                                                                               | 110,227.23<br>285,641.65                                                                                                                                                              |                                                                                        | 64,102.27<br>2,261,072.90                                                                                                             |                                                 |
| Total Excess                                                                                                                                                                                                                                                                                                                                                                                                                                                   | 27,208,883.63                                                                                                                                                                         |                                                                                        | 27,975,041,36                                                                                                                         |                                                 |
|                                                                                                                                                                                                                                                                                                                                                                                                                                                                |                                                                                                                                                                                       |                                                                                        |                                                                                                                                       |                                                 |
| Excess Applied as Follows:<br>Reserve for Authorized Expenditures at End of Year                                                                                                                                                                                                                                                                                                                                                                               | 20,484,871.88                                                                                                                                                                         |                                                                                        | 21,701,674.61                                                                                                                         |                                                 |
| Transferred to Unappropriated Surplus                                                                                                                                                                                                                                                                                                                                                                                                                          | \$ 6,724,011.75                                                                                                                                                                       |                                                                                        | \$ 6,273,366.75                                                                                                                       |                                                 |