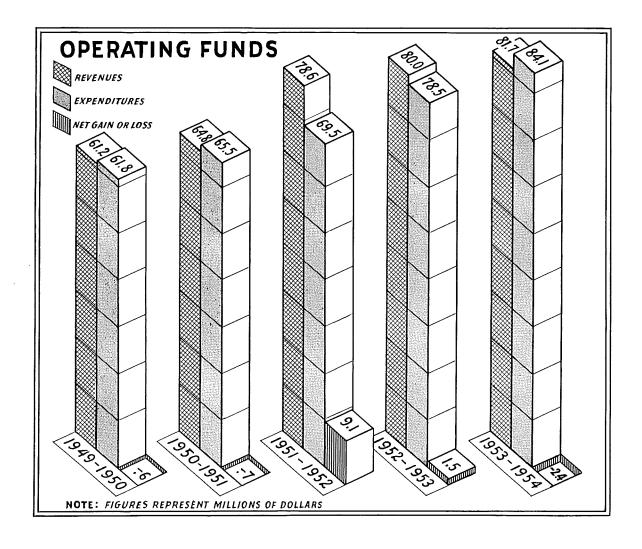

#### Revenues and Expenditures

An increase of approximately \$1,720,000.00 was shown in the combined revenues of the four operating funds as compared to those of the 1952-1953 year. Gasoline taxes were up \$569,480.00; Federal Grants increased \$637,544.00 and minor gains were reflected from most sources. Inheritance and Estate taxes were off \$217,289.00. Cigarette and tobacco taxes decreased \$233,019.00 and Liquor and Beer revenue declined \$295,149.00.

Combined Expenditures of the four operating funds for the 1953-1954 fiscal year were \$84,142,894.00, compared to \$78,531,246.00 for the 1952-1953 year, an increase of \$5,611,648.00. Highways and bridges showed an increase of \$1,263,919.00, Debt Service requirements were \$1,186,220.00 more, while expenditures for Institutions were up \$943,866.00. Increases were also shown in requirements for Education and Health and Welfare. For further detail and comments the reader is referred to the sections relating to the individual funds.