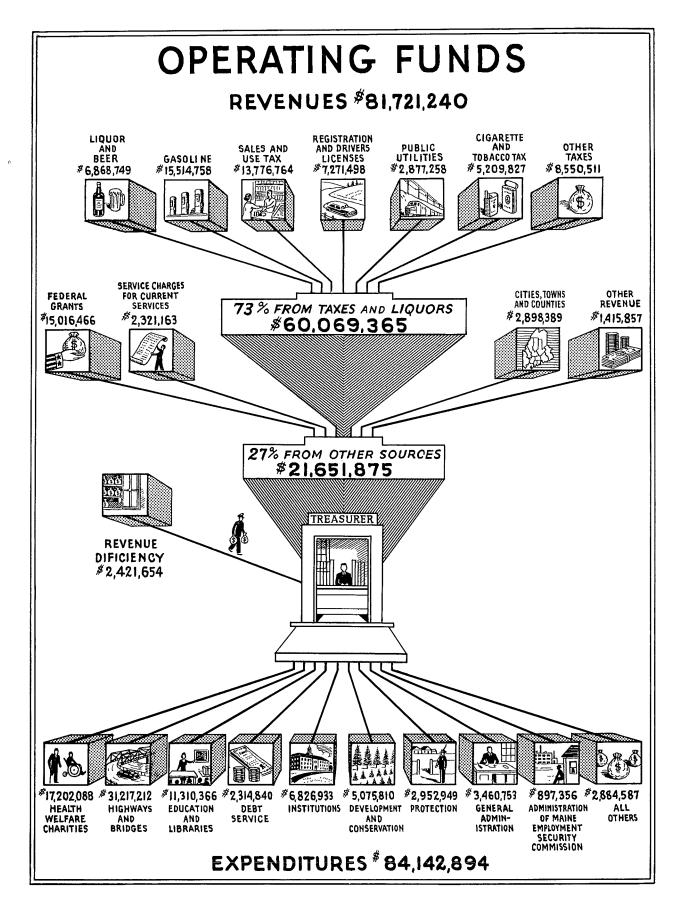

#### Revenues and Expenditures

An increase of approximately \$1,720,000.00 was shown in the combined revenues of the four operating funds as compared to those of the 1952-1953 year. Gasoline taxes were up \$569,480.00; Federal Grants increased \$637,544.00 and minor gains were reflected from most sources. Inheritance and Estate taxes were off \$217,289.00. Cigarette and tobacco taxes decreased \$233,019.00 and Liquor and Beer revenue declined \$295,149.00.

Combined Expenditures of the four operating funds for the 1953-1954 fiscal year were \$84,142,894.00, compared to \$78,531,246.00 for the 1952-1953 year, an increase of \$5,611,648.00. Highways and bridges showed an increase of \$1,263,919.00, Debt Service requirements were \$1,186,220.00 more, while expenditures for Institutions were up \$943,866.00. Increases were also shown in requirements for Education and Health and Welfare. For further detail and comments the reader is referred to the sections relating to the individual funds.

# OPERATING FUNDS CONSOLIDATED COMPARATIVE STATEMENT OF OPERATIONS

General Fund, Highway Fund, Fish and Game Fund, and Other Special Revenue Funds YEARS ENDED JUNE 30

|                                                                                             | 1954                       |         | 1953                           |         |
|---------------------------------------------------------------------------------------------|----------------------------|---------|--------------------------------|---------|
|                                                                                             | Amount                     | Percent | Amount                         | Percent |
| EYENUES                                                                                     |                            |         |                                |         |
| State Tax on Wild Lands                                                                     | \$ 334,230.67              | .41     | \$ 340,382.32                  | .43     |
| Maine Forestry District Tax                                                                 | 387,428.23                 | .47     | 668,903.65                     | .84     |
| Inheritance and Estate Taxes                                                                | 1,898,100.93               | 2.32    | 2,115,389.83                   | 2.64    |
| Sales and Use Taxes                                                                         | 13,776,764.01              | 16.86   | 13,968,750.48                  | 17.46   |
| Gasoline and Use Fuel Taxes (Net)                                                           | 15,514,758.23              | 18.98   | 14,945,277.90                  | 18.69   |
| Sardine Development Tax                                                                     | 524,350.95                 | .64     | 748,344.50                     | .93     |
| Cigarette and Tobacco Taxes                                                                 | 5,209,827.12               | 6.37    | 5,442,845.89                   | 6.80    |
| Taxes on Public Utilities                                                                   | 2,877,258.09               | 3.52    | 2,701,524.79                   | 3.38    |
| Taxes on Insurance Companies                                                                | 1,826,692.53               | 2.24    | 1,718,123.50                   | 2.1     |
| Motor Vehicle Fees and Drivers' Licenses                                                    | 7 <b>,271,497.63</b>       | 8.90    | 7, <b>219</b> ,101 <b>.7</b> 3 | 9.0     |
| Hunting and Fishing Licenses                                                                | 1,395,146.71               | 1.71    | 1,396,709.77                   | 1.7     |
| Commission on Pari Mutuels                                                                  | 726,758.77                 | .89     | 656,351.2 <b>7</b>             | .8:     |
| Other Taxes                                                                                 | 1,457,812.28               | 1.78    | 1,230,246.58                   | 1.5     |
| From Federal Government                                                                     | 15,016,465.83              | 18.38   | 14,378 <b>,9</b> 22.01         | 17.9    |
| From Cities, Towns and Counties                                                             | 2,898,389.16               | 3.55    | <b>2</b> ,801,716.86           | 3.5     |
| Service Charges for Current Services                                                        | 2,321,163.12               | 2.84    | 1,778,449.24                   | 2.2     |
| Liquor and Beer (Net)                                                                       | 6,868,749.08               | 8.41    | 7,163,898.71                   | 8.9     |
| Other Revenues                                                                              | 1,415,856.65               | 1.73    | 726,103. <b>9</b> 7            | .9      |
| Total Revenues                                                                              | 81,721,239.99              | 100.00  | 80,001,043.00                  | 100,00  |
| KPENDITURES                                                                                 |                            |         |                                |         |
| General Administration                                                                      | 3,460,753,37               | 4.12    | 3,660,570.32                   | 4.6     |
| Protection of Persons and Property                                                          | 2,952,948.39               | 3.51    | 2,656,186,90                   | 3.3     |
| Development and Conservation of Natural Resources                                           | 5,075,810.13               | 6,03    | 5,053,727.31                   | 6.4     |
| Health, Welfare and Charities                                                               | 17,202,088.34              | 20,44   | 16.577.562.43                  | 21.1    |
| Institutional Service                                                                       | 6,826,933.11               | 8,11    | 5,883,067.28                   | 7.4     |
| Education and Libraries                                                                     | 11,310,366.27              | 13,44   | 10,421,886.96                  | 13.2    |
| Highways and Bridges                                                                        | 31,217,211.97              | 37.10   | 29,953,293.14                  | 38.14   |
| Maine Employment Security Commission—Administration                                         | 897,356.22                 | 1.07    | 967,748,42                     | 1,2     |
| Interest on Bonded Debt                                                                     | 595,840.00                 | .71     | 184,620.00                     | ,24     |
| Miscellaneous                                                                               | 2,884,586.47               | 3.43    | 2,228,584.06                   | 2.8     |
| Total Operating Expenditures                                                                | 82,423,894.27              | 97.96   | 77,587,246.82                  | 98.80   |
| Debt Retirement                                                                             | 1,719,000.00               | 2.04    | 944,000.00                     | 1.20    |
| Total Expenditures                                                                          | 84,142,894.27              | 100.00  | 78,531,246.82                  | 100.00  |
| Excess of Revenues over Expenditures                                                        | (2,421,654.28)<br>1,960.00 |         | 1,469,796.18                   |         |
|                                                                                             | (2,423,614.28)             |         | 1,469,796.18                   |         |
| THER AMOUNTS AVAILABLE  Reserve for Authorized Expenditures at Beginning of Year (adjusted) | 29,672,325.59              |         | 9,534,312.08                   |         |
|                                                                                             | 786.061.91                 |         | 1,062,018.75                   |         |
| Appropriated Surplus for Operations                                                         | 95,244.20                  |         | 135,687.45                     |         |
| Transfers from the Contingent Account                                                       | 73,277.20                  |         | 27,000,000.00                  |         |
| Total Excess                                                                                | 28,130,017.42              |         | 39,201,814.46                  |         |
| cess Applied as Follows:                                                                    |                            |         |                                |         |
| Reserve for Authorized Expenditures at End of Year                                          | 24,652,986.08              |         | 29,767,751.97                  |         |
| Reserve for Contingencies                                                                   | 201,442.35                 |         |                                |         |
|                                                                                             |                            |         |                                |         |