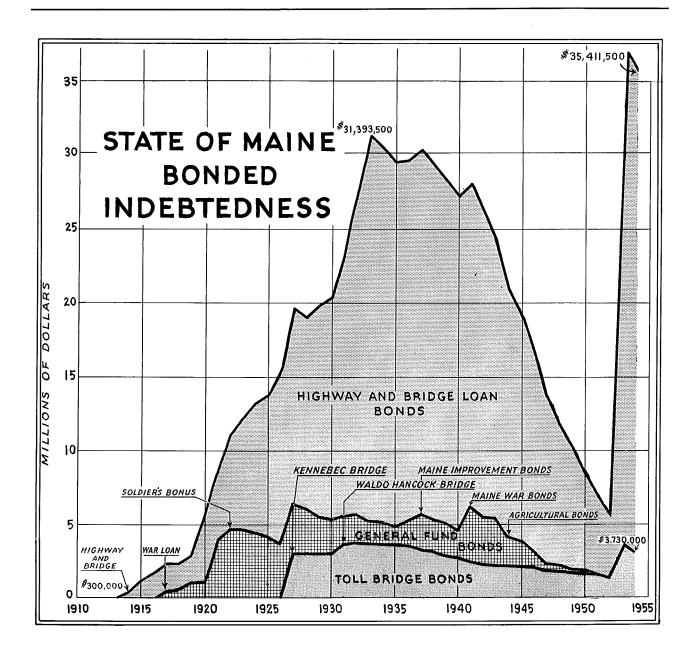

#### Bonded Indebtedness

The State's bonded indebtedness at June 30, 1954 was \$39,141,500.00. During the year \$1,719,000.00 of highway and bridge bonds and \$80,000.00 of the Kennebec Bridge bonds matured for a total reduction of \$1,799,000.00. No new bonds were issued during the period of this report.

ALL FUNDS
SUMMARY OF BONDED DEBT

|                            | Unmatured                           | Current 1           | ransactions          | Unmatured              |  |
|----------------------------|-------------------------------------|---------------------|----------------------|------------------------|--|
|                            | Onmatured<br>Bonds<br>June 30, 1953 | New Bonds<br>Issued | Matured or<br>Called | Bonds<br>June 30, 1954 |  |
| Highway Fund               |                                     |                     |                      |                        |  |
| Highway and Bridge Bonds   | \$30,130,500.00                     | _                   | \$1,719,000.00       | \$28,411,500.00        |  |
| Public Service Enterprises |                                     |                     |                      |                        |  |
| Bangor-Brewer Bridge       | 2,500,000.00                        |                     |                      | 2,500,000.00           |  |
| Fore River Bridge          | 7,000,000.00                        |                     | _                    | 7,000,000.00           |  |
| Waldo-Hancock Bridge       | 90,000.00                           |                     | _                    | 90,000.00              |  |
| Kennebec Bridge            | 1,220,000.00                        | Accounting.         | 80,000.00            | 1,140,000.00           |  |
| Total                      | \$40,940,500.00                     |                     | \$1,799,000.00       | \$39,141,500.00        |  |