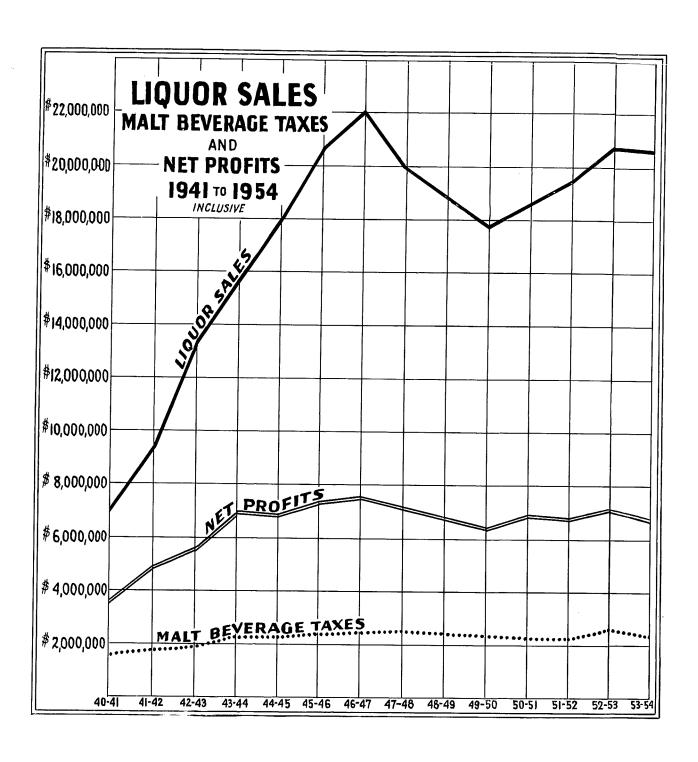

#### Revenues and Expenditures

An increase of approximately \$1,720,000.00 was shown in the combined revenues of the four operating funds as compared to those of the 1952-1953 year. Gasoline taxes were up \$569,480.00; Federal Grants increased \$637,544.00 and minor gains were reflected from most sources. Inheritance and Estate taxes were off \$217,289.00. Cigarette and tobacco taxes decreased \$233,019.00 and Liquor and Beer revenue declined \$295,149.00.

#### Revenues

General Fund revenues for the 1953-1954 year were \$392,573.00 more than those for the previous year. An increase of \$190,996.00 was shown in Federal Grants, Service charges for current Services were up \$568,860.00 and Tax on Public Utilities showed a gain of \$175,733.00. Inheritance and Estate taxes were off \$217,289.00; Cigarette and Tobacco taxes decreased \$233,019.00, and revenue from Liquor and Beer was \$295,-150.00 less than that of the 1952-1953 year. A decrease of \$191,986.00 was shown in Sales and Use Taxes, thus reflecting the liberalization of exempted items.