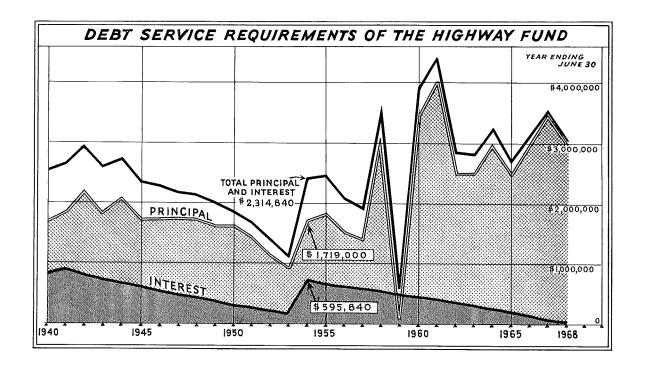

#### Bonded Indebtedness

The State's bonded indebtedness at June 30, 1954 was \$39,141,500.00. During the year \$1,719,000.00 of highway and bridge bonds and \$80,000.00 of the Kennebec Bridge bonds matured for a total reduction of \$1,799,000.00. No new bonds were issued during the period of this report.

ALL FUNDS
SUMMARY OF BONDED DEBT

|                            | Unmatured                           | Current 1           | ransactions          | Unmatured              |  |
|----------------------------|-------------------------------------|---------------------|----------------------|------------------------|--|
|                            | Onmatured<br>Bonds<br>June 30, 1953 | New Bonds<br>Issued | Matured or<br>Called | Bonds<br>June 30, 1954 |  |
| Highway Fund               |                                     |                     |                      |                        |  |
| Highway and Bridge Bonds   | \$30,130,500.00                     | _                   | \$1,719,000.00       | \$28,411,500.00        |  |
| Public Service Enterprises |                                     |                     |                      |                        |  |
| Bangor-Brewer Bridge       | 2,500,000.00                        |                     |                      | 2,500,000.00           |  |
| Fore River Bridge          | 7,000,000.00                        |                     | _                    | 7,000,000.00           |  |
| Waldo-Hancock Bridge       | 90,000.00                           |                     | _                    | 90,000.00              |  |
| Kennebec Bridge            | 1,220,000.00                        | Accounting.         | 80,000.00            | 1,140,000.00           |  |
| Total                      | \$40,940,500.00                     |                     | \$1,799,000.00       | \$39,141,500.00        |  |