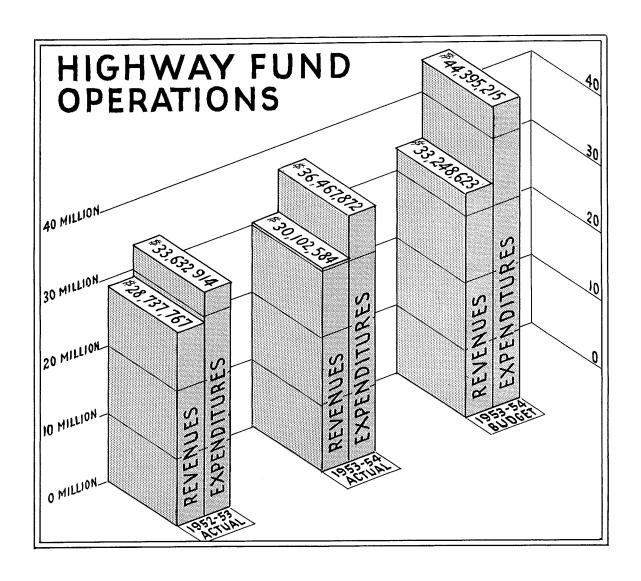

#### Revenues and Expenditures

An increase of approximately \$1,720,000.00 was shown in the combined revenues of the four operating funds as compared to those of the 1952-1953 year. Gasoline taxes were up \$569,480.00; Federal Grants increased \$637,544.00 and minor gains were reflected from most sources. Inheritance and Estate taxes were off \$217,289.00. Cigarette and tobacco taxes decreased \$233,019.00 and Liquor and Beer revenue declined \$295,149.00.

Combined Expenditures of the four operating funds for the 1953-1954 fiscal year were \$84,142,894.00, compared to \$78,531,246.00 for the 1952-1953 year, an increase of \$5,611,648.00. Highways and bridges showed an increase of \$1,263,919.00, Debt Service requirements were \$1,186,220.00 more, while expenditures for Institutions were up \$943,866.00. Increases were also shown in requirements for Education and Health and Welfare. For further detail and comments the reader is referred to the sections relating to the individual funds.