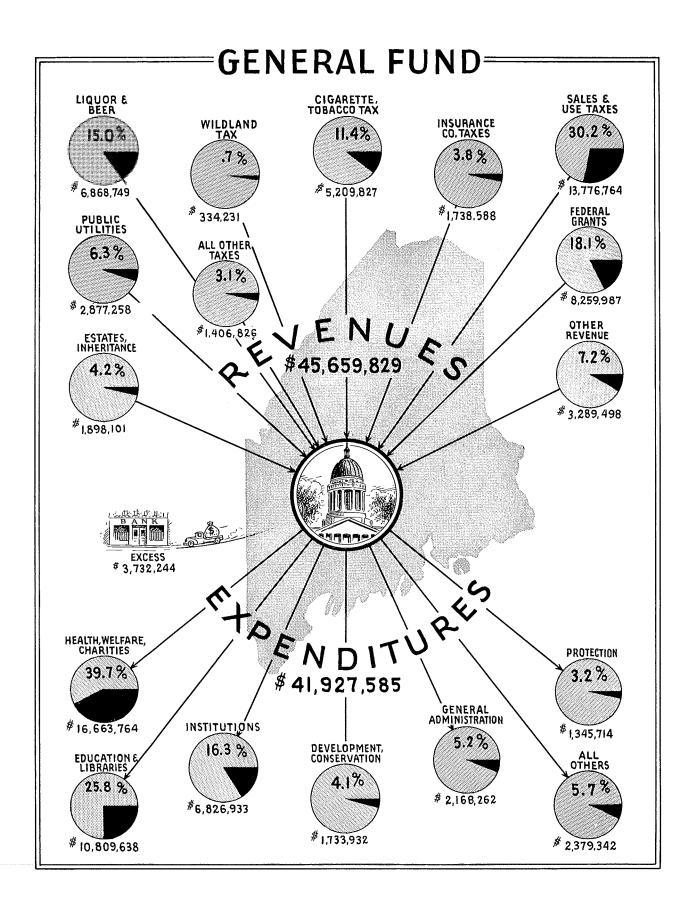

#### Revenues

General Fund revenues for the 1953-1954 year were \$392,573.00 more than those for the previous year. An increase of \$190,996.00 was shown in Federal Grants, Service charges for current Services were up \$568,860.00 and Tax on Public Utilities showed a gain of \$175,733.00. Inheritance and Estate taxes were off \$217,289.00; Cigarette and Tobacco taxes decreased \$233,019.00, and revenue from Liquor and Beer was \$295,-150.00 less than that of the 1952-1953 year. A decrease of \$191,986.00 was shown in Sales and Use Taxes, thus reflecting the liberalization of exempted items.

### **Expenditures**

General Fund expenditures for the 1953-1954 year were \$41,927,584.00, compared to \$39,053,039.00 for the 1952-1953 year, an increase of \$2,874,545.00. Disbursements for Health, Welfare and Charities were up \$703,935.00, Institutional operating expenses increased \$943,866.00, while expenditures for Education and Libraries were \$923,545.00 more than the previous year.

### GENERAL FUND COMPARATIVE STATEMENT OF OPERATIONS YEARS ENDED JUNE 30

| _                                                                                                                                                                                                                                        | 1954                                                                                                         | 1953                                                                                                        |
|------------------------------------------------------------------------------------------------------------------------------------------------------------------------------------------------------------------------------------------|--------------------------------------------------------------------------------------------------------------|-------------------------------------------------------------------------------------------------------------|
| REVENUES                                                                                                                                                                                                                                 |                                                                                                              |                                                                                                             |
| State Tax on Wild Lands Inheritance and Estate Taxes                                                                                                                                                                                     | \$ 334,230.67<br>1,898,100.93                                                                                | \$ 340,382.32<br>2,115,389.83                                                                               |
| Sales and Use Taxes                                                                                                                                                                                                                      | 13,776,764.01<br>5,209,827.12                                                                                | 13,968, <b>7</b> 50.48<br>5,442,845.89                                                                      |
| Taxes on Public Utilities Taxes on Insurance Companies                                                                                                                                                                                   | 2,877,258.09<br>1,738,587.76                                                                                 | 2, <b>7</b> 01,524. <b>7</b> 9<br>1,62 <b>7</b> ,160.62                                                     |
| Commission on Pari-Mutuels                                                                                                                                                                                                               | 726,758.77<br>680,066.74                                                                                     | 656,351.27<br>630,186.40                                                                                    |
| From Federal Government                                                                                                                                                                                                                  | 8,259,987.19<br>685,838.69<br>1,727,591.74                                                                   | 8,068,991.17<br>677,942.98<br>1,158,731.99                                                                  |
| Liquor and Beer (Net) Other Revenues                                                                                                                                                                                                     | 6,868,749.08<br>591,055.70                                                                                   | 7,163,898.71<br>448,625.85                                                                                  |
| Contributions and Transfers from Other Funds:                                                                                                                                                                                            |                                                                                                              |                                                                                                             |
| Highway Fund Other Special Revenue Funds Public Service Enterprises                                                                                                                                                                      | 134,506.51<br>47,426.28<br>58,295.26<br>4,673.72                                                             | 126,715.25<br>42,754.72<br>55,356.69<br>5,461.92                                                            |
| Working Capital Funds Trust and Agency Funds                                                                                                                                                                                             | 40,110.58                                                                                                    | 36,184.45                                                                                                   |
| Total Revenues                                                                                                                                                                                                                           | 45,659,828.84                                                                                                | 45,267,255.33                                                                                               |
| EXPENDITURES (See Pages 36-43 for Detail)                                                                                                                                                                                                |                                                                                                              |                                                                                                             |
| General Administration Protection of Persons and Property Development and Conservation of Natural Resources Health, Welfare and Charities Institutions Education and Libraries Miscellaneous Contributions and Transfers to Other Funds: | 2,168,261.91<br>1,345,714.32<br>1,733,932.24<br>16,663,764.07<br>6,826,933.11<br>10,809,637.67<br>228,204.00 | 2,468,192.34<br>1,231,239.50<br>1,610,962.09<br>15,959,829.00<br>5,883,067.28<br>9,886,092.38<br>369,356.15 |
| Highway Fund Other Special Revenue Funds Public Service Enterprises Trust and Agency Funds                                                                                                                                               | 103,292.00<br>6,960.36<br>10,061.11<br>2,030,823.97                                                          | 89,280.00<br>4,266.41<br>13,000.00<br>1,537,754.67                                                          |
| Total Operating Expenditures                                                                                                                                                                                                             | 41,927,584.76                                                                                                | 39,053,039.82                                                                                               |
| Excess of Revenues over Expenditures                                                                                                                                                                                                     | 3,732,244.08                                                                                                 | 6,21 <b>4</b> ,215.51                                                                                       |
| Transfers to Appropriations from Unappropriated Surplus                                                                                                                                                                                  | 1,960.00                                                                                                     | <del></del>                                                                                                 |
|                                                                                                                                                                                                                                          | 3,730,284.08                                                                                                 | 6,214,215.51                                                                                                |
| other amounts available                                                                                                                                                                                                                  |                                                                                                              |                                                                                                             |
| Reserve for Authorized Expenditures at Beginning of Year (Adjusted) Transfers from the Contingent Account                                                                                                                                | 1,495,353.77<br>95,244.20                                                                                    | 2,284,977.02<br>135,687.45                                                                                  |
| Total Excess                                                                                                                                                                                                                             | 5,320,882.05                                                                                                 | 8,634,879.98                                                                                                |
| Excess Applied as Follows:  Reserve for Authorized Expenditures at End of Year                                                                                                                                                           | 2,744,097.30                                                                                                 | 1,589,701.48                                                                                                |
| Reserve for Contingencies                                                                                                                                                                                                                | 201,442.35<br>\$ 2,375,342.40                                                                                | \$ 7,045,178.50                                                                                             |