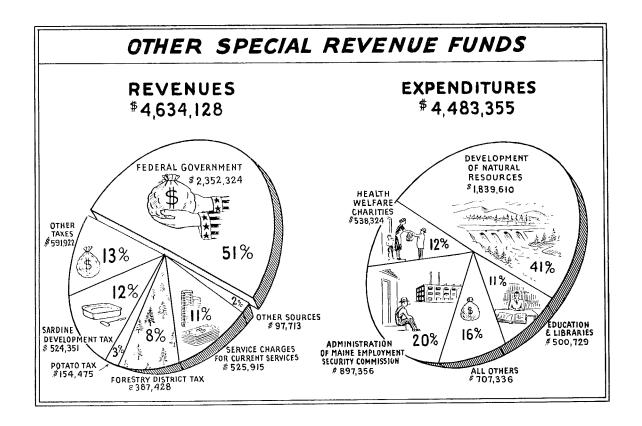

# GENERAL COMMENTS ON STATE'S OPERATING FUNDS

The normal operations of our State government are handled through four major operating funds. The General Fund is used for those functions, which are financed by general State revenues. The Highway Fund is used for transactions of the Highway Department and its allied activities. The Inland Fish and Game Fund was established by the 96th Legislature to segregate the transactions of the Inland Fish and Game Department. Prior to the 1953-1954 year these were accounted for in Other Special Revenue Funds. Other Special Revenue Funds represent functions of State government set up for specific purposes, each of which is financed by segregated funds.