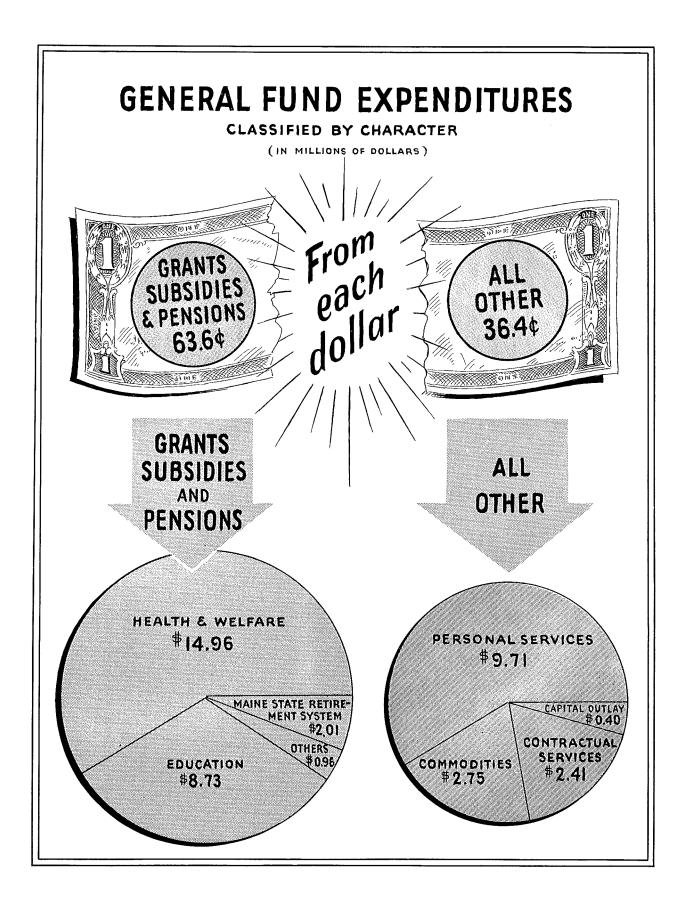

### **Expenditures**

General Fund expenditures for the 1953-1954 year were \$41,927,584.00, compared to \$39,053,039.00 for the 1952-1953 year, an increase of \$2,874,545.00. Disbursements for Health, Welfare and Charities were up \$703,935.00, Institutional operating expenses increased \$943,866.00, while expenditures for Education and Libraries were \$923,545.00 more than the previous year.

### GENERAL FUND COMPARATIVE STATEMENT OF OPERATIONS YEARS ENDED JUNE 30

| _                                                                                                                                                                                                                                        | 1954                                                                                                         | 1953                                                                                                        |
|------------------------------------------------------------------------------------------------------------------------------------------------------------------------------------------------------------------------------------------|--------------------------------------------------------------------------------------------------------------|-------------------------------------------------------------------------------------------------------------|
| REVENUES                                                                                                                                                                                                                                 |                                                                                                              |                                                                                                             |
| State Tax on Wild Lands Inheritance and Estate Taxes                                                                                                                                                                                     | \$ 334,230.67<br>1,898,100.93                                                                                | \$ 340,382.32<br>2,115,389.83                                                                               |
| Sales and Use Taxes                                                                                                                                                                                                                      | 13,776,764.01<br>5,209,827.12                                                                                | 13,968, <b>7</b> 50.48<br>5,442,845.89                                                                      |
| Taxes on Public Utilities Taxes on Insurance Companies                                                                                                                                                                                   | 2,877,258.09<br>1,738,587.76                                                                                 | 2, <b>7</b> 01,524. <b>7</b> 9<br>1,62 <b>7</b> ,160.62                                                     |
| Commission on Pari-Mutuels                                                                                                                                                                                                               | 726,758.77<br>680,066.74                                                                                     | 656,351.27<br>630,186.40                                                                                    |
| From Federal Government                                                                                                                                                                                                                  | 8,259,987.19<br>685,838.69<br>1,727,591.74                                                                   | 8,068,991.17<br>677,942.98<br>1,158,731.99                                                                  |
| Liquor and Beer (Net) Other Revenues                                                                                                                                                                                                     | 6,868,749.08<br>591,055.70                                                                                   | 7,163,898.71<br>448,625.85                                                                                  |
| Contributions and Transfers from Other Funds:                                                                                                                                                                                            |                                                                                                              |                                                                                                             |
| Highway Fund Other Special Revenue Funds Public Service Enterprises                                                                                                                                                                      | 134,506.51<br>47,426.28<br>58,295.26<br>4,673.72                                                             | 126,715.25<br>42,754.72<br>55,356.69<br>5,461.92                                                            |
| Working Capital Funds Trust and Agency Funds                                                                                                                                                                                             | 40,110.58                                                                                                    | 36,184.45                                                                                                   |
| Total Revenues                                                                                                                                                                                                                           | 45,659,828.84                                                                                                | 45,267,255.33                                                                                               |
| EXPENDITURES (See Pages 36-43 for Detail)                                                                                                                                                                                                |                                                                                                              |                                                                                                             |
| General Administration Protection of Persons and Property Development and Conservation of Natural Resources Health, Welfare and Charities Institutions Education and Libraries Miscellaneous Contributions and Transfers to Other Funds: | 2,168,261.91<br>1,345,714.32<br>1,733,932.24<br>16,663,764.07<br>6,826,933.11<br>10,809,637.67<br>228,204.00 | 2,468,192.34<br>1,231,239.50<br>1,610,962.09<br>15,959,829.00<br>5,883,067.28<br>9,886,092.38<br>369,356.15 |
| Highway Fund Other Special Revenue Funds Public Service Enterprises Trust and Agency Funds                                                                                                                                               | 103,292.00<br>6,960.36<br>10,061.11<br>2,030,823.97                                                          | 89,280.00<br>4,266.41<br>13,000.00<br>1,537,754.67                                                          |
| Total Operating Expenditures                                                                                                                                                                                                             | 41,927,584.76                                                                                                | 39,053,039.82                                                                                               |
| Excess of Revenues over Expenditures                                                                                                                                                                                                     | 3,732,244.08                                                                                                 | 6,21 <b>4</b> ,215.51                                                                                       |
| Transfers to Appropriations from Unappropriated Surplus                                                                                                                                                                                  | 1,960.00                                                                                                     | <del></del>                                                                                                 |
|                                                                                                                                                                                                                                          | 3,730,284.08                                                                                                 | 6,214,215.51                                                                                                |
| other amounts available                                                                                                                                                                                                                  |                                                                                                              |                                                                                                             |
| Reserve for Authorized Expenditures at Beginning of Year (Adjusted) Transfers from the Contingent Account                                                                                                                                | 1,495,353.77<br>95,244.20                                                                                    | 2,284,977.02<br>135,687.45                                                                                  |
| Total Excess                                                                                                                                                                                                                             | 5,320,882.05                                                                                                 | 8,634,879.98                                                                                                |
| Excess Applied as Follows:  Reserve for Authorized Expenditures at End of Year                                                                                                                                                           | 2,744,097.30                                                                                                 | 1,589,701.48                                                                                                |
| Reserve for Contingencies                                                                                                                                                                                                                | 201,442.35<br>\$ 2,375,342.40                                                                                | \$ 7,045,178.50                                                                                             |