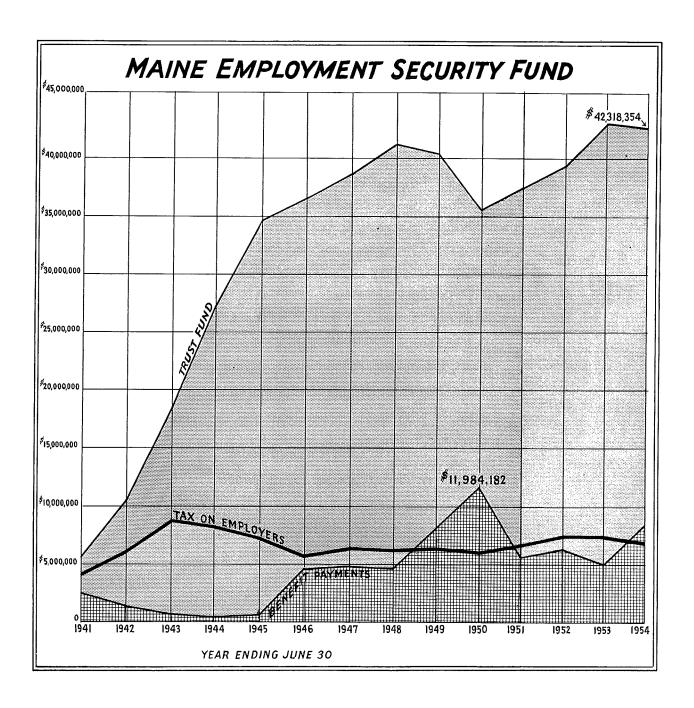

<sup>(</sup>B) Trust and Agency Fund investments are carried at cost less ratable amortization of any premiums paid.

|                                   | Other Funds                           |                                         |                                              |                              |                                      |  |  |  |
|-----------------------------------|---------------------------------------|-----------------------------------------|----------------------------------------------|------------------------------|--------------------------------------|--|--|--|
| Other<br>Special Revenue<br>Funds | Proceeds of<br>General Bond<br>Issues | Public<br>Service<br>Enterprises        | Working<br>Capital<br>Funds                  | Trust and<br>Agency<br>Funds | Maine<br>Employment<br>Security Fund |  |  |  |
| \$1,674,484.86                    | \$182,416.51                          | \$ 2,208,439.70<br>1,500,000.00         | \$ 804,032.14                                | \$ 1,041,298.59<br>—         | \$ 341,441.38                        |  |  |  |
| _                                 |                                       |                                         | _                                            | _                            | 42,318,354.24                        |  |  |  |
| 73,609.04<br>51,430.07            |                                       | 10,347.72                               | 44,381.38                                    | 71,551.50<br>48,947.92       | 258,142.24<br>—                      |  |  |  |
| 125,039.11<br>5,325.06            |                                       | 10,347.72                               | 44,381.38<br>184.06                          | 120,499.42<br>4.45           | 258,142.24<br>—                      |  |  |  |
| 119,714.05                        | <del></del>                           | 10,347.72                               | 44,197.32<br>64,070.09                       | 120,494.97<br>29,464.20      | 258,142.24                           |  |  |  |
|                                   |                                       | 2,404,779.35<br>28,000.00               | 646,064.24                                   | 25,801,647.66                | _                                    |  |  |  |
| 23.23                             |                                       | 71,275.00                               | 320.46<br>5,316,008.01                       | 579.65                       | _<br>_                               |  |  |  |
|                                   |                                       | 1,116,543.01<br>134,255.98              | 2,313,956.16                                 |                              | \$<br>                               |  |  |  |
|                                   |                                       | 982,287.03                              | 3,002,051.85                                 |                              |                                      |  |  |  |
| _                                 |                                       | 8,430,326.16                            |                                              |                              |                                      |  |  |  |
| _                                 | _                                     | 1,030,000.00<br>2,144,724.28            | <del></del>                                  | <u> </u>                     |                                      |  |  |  |
| 2,105,981.37                      | 182,416.51                            | 18,810,179.24                           | 4,560,736.10                                 | 26,993,485.07                | 42,917,937.86                        |  |  |  |
| 79,443.78<br>23.23                | <del></del>                           | 585,566.91<br>1,173,625.00<br>19,420.57 | 36,474.66<br>7,857.73<br>184.77              | 8,307.46<br>—                |                                      |  |  |  |
| 13,918.50<br>93,385.51            |                                       | 1,778,612.48                            | 44,517.16                                    | 8,307.46                     |                                      |  |  |  |
| 93,385.51                         |                                       | 10,730,000.00                           | 44,517.16                                    | 8,307.46                     |                                      |  |  |  |
| 2,012,595.86                      | 175,185.37                            | 2,333,821.63                            | <del></del>                                  | 77.27                        |                                      |  |  |  |
| _                                 | _                                     |                                         | <del></del>                                  | _                            |                                      |  |  |  |
|                                   | 7,231.14                              | 58,850.23                               | _                                            |                              | <del></del>                          |  |  |  |
| _                                 |                                       | _                                       |                                              | 6,597.00<br>26,968,503.34    |                                      |  |  |  |
| 2,012,595.86                      | 182,416.51                            | 2,392,671.86                            |                                              | 26,975,177.61                | 42,917,937.86<br>42,917,937.86       |  |  |  |
|                                   | _                                     |                                         | _                                            | _                            |                                      |  |  |  |
| <del></del>                       |                                       | 3,000,000.00                            | 1,566,813.15                                 | 10,000.00                    |                                      |  |  |  |
|                                   | <del></del>                           | <u> </u>                                |                                              | <del>-</del>                 |                                      |  |  |  |
| _                                 |                                       |                                         |                                              |                              |                                      |  |  |  |
|                                   |                                       | 3,000,000.00<br>46,218.78<br>862,676.12 | 1,566,813.15<br>1,083,181.47<br>1,866,224.32 | 10,000.00                    | _<br>                                |  |  |  |
| \$2,105,981.37                    | \$182,416.51                          | \$18,810,179.24                         | \$4,560,736.10                               | \$26,993,485.07              | \$42,917,937.86                      |  |  |  |