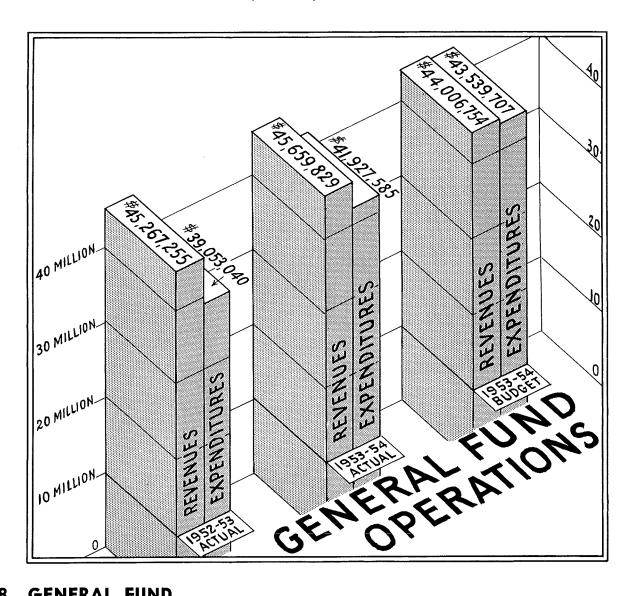

#### Revenues and Expenditures

An increase of approximately \$1,720,000.00 was shown in the combined revenues of the four operating funds as compared to those of the 1952-1953 year. Gasoline taxes were up \$569,480.00; Federal Grants increased \$637,544.00 and minor gains were reflected from most sources. Inheritance and Estate taxes were off \$217,289.00. Cigarette and tobacco taxes decreased \$233,019.00 and Liquor and Beer revenue declined \$295,149.00.

Combined Expenditures of the four operating funds for the 1953-1954 fiscal year were \$84,142,894.00, compared to \$78,531,246.00 for the 1952-1953 year, an increase of \$5,611,648.00. Highways and bridges showed an increase of \$1,263,919.00, Debt Service requirements were \$1,186,220.00 more, while expenditures for Institutions were up \$943,866.00. Increases were also shown in requirements for Education and Health and Welfare. For further detail and comments the reader is referred to the sections relating to the individual funds.

#### Revenues

General Fund revenues for the 1953-1954 year were \$392,573.00 more than those for the previous year. An increase of \$190,996.00 was shown in Federal Grants, Service charges for current Services were up \$568,860.00 and Tax on Public Utilities showed a gain of \$175,733.00. Inheritance and Estate taxes were off \$217,289.00; Cigarette and Tobacco taxes decreased \$233,019.00, and revenue from Liquor and Beer was \$295,-150.00 less than that of the 1952-1953 year. A decrease of \$191,986.00 was shown in Sales and Use Taxes, thus reflecting the liberalization of exempted items.

### **Expenditures**

General Fund expenditures for the 1953-1954 year were \$41,927,584.00, compared to \$39,053,039.00 for the 1952-1953 year, an increase of \$2,874,545.00. Disbursements for Health, Welfare and Charities were up \$703,935.00, Institutional operating expenses increased \$943,866.00, while expenditures for Education and Libraries were \$923,545.00 more than the previous year.

#### Summary

Available funds for General Fund operations for the year exceeded expenditures by \$5,320,882.00. Of this amount \$2,945,539.00 was added to the reserves and \$2,375,342.00 transferred to the Surplus account. The Unappropriated Surplus of the General Fund was \$7,341,314.00 at June 30, 1954. This amount will be reduced by \$373,900.00 appropriated by the 96th Legislature at the regular session and \$2,882,528.00 appropriated at the Special Session September 21-23, 1954 for construction or Non-recurring items.

#### SUMMARY OF BUDGETARY OPERATIONS YEARS ENDED JUNE 30

|                                                                                          | 1954                             | 1953                             |
|------------------------------------------------------------------------------------------|----------------------------------|----------------------------------|
| Estimated Revenues in Excess of Estimated Expenditures  Estimated Revenues (See Page 25) | \$44,006,754.00<br>43,539,707.00 | \$40,063,094.52<br>42,411,528.52 |
| <del>-</del>                                                                             | 467,047.00                       | (2,348,434.00)                   |
| Revenues in Excess of Estimated Revenues Actual Revenues (See Page 25)                   | 45,659,828.84<br>44,006,754.00   | 45,267,255.33<br>40,063,094.52   |
|                                                                                          | 1,653,074.84                     | 5,204,160.81                     |
| Total Additions Through Revenues                                                         | 2,120,121.84                     | 2,855,726.81                     |
| Expenditures in Excess of Estimates  Actual Expenditures (See Page 43)                   | 41,927,584.76<br>43,539,707.00   | 39,053,039.82<br>42,411,528.52   |
| _                                                                                        | (1,612,122.24)                   | (3,358,488.70)                   |
| Excess of Revenues over Expenditures                                                     | \$ 3,732,244.08                  | \$ 6,214,215.51                  |