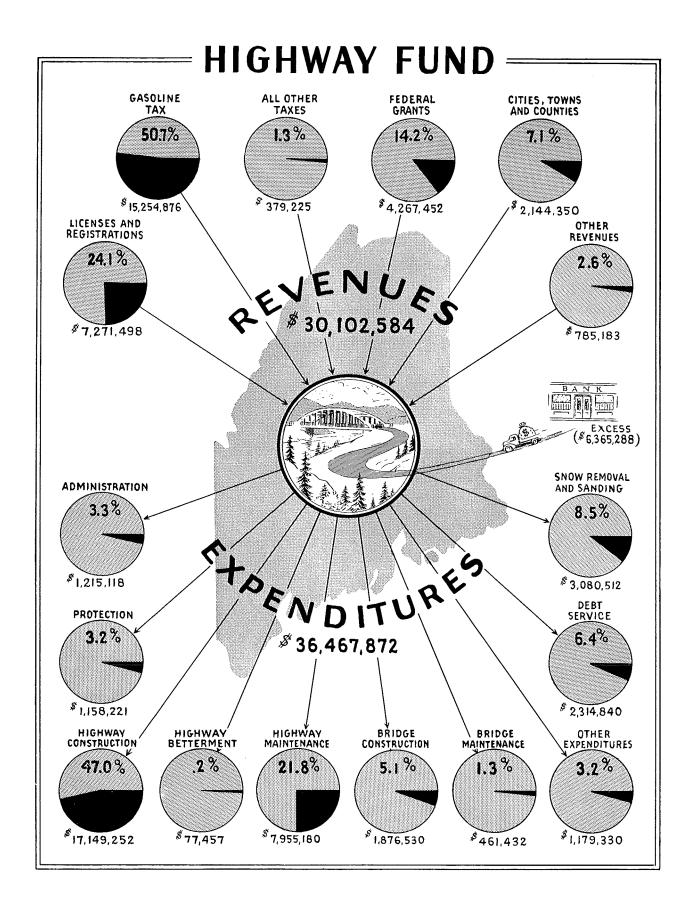

#### Revenues and Expenditures

An increase of approximately \$1,720,000.00 was shown in the combined revenues of the four operating funds as compared to those of the 1952-1953 year. Gasoline taxes were up \$569,480.00; Federal Grants increased \$637,544.00 and minor gains were reflected from most sources. Inheritance and Estate taxes were off \$217,289.00. Cigarette and tobacco taxes decreased \$233,019.00 and Liquor and Beer revenue declined \$295,149.00.

Combined Expenditures of the four operating funds for the 1953-1954 fiscal year were \$84,142,894.00, compared to \$78,531,246.00 for the 1952-1953 year, an increase of \$5,611,648.00. Highways and bridges showed an increase of \$1,263,919.00, Debt Service requirements were \$1,186,220.00 more, while expenditures for Institutions were up \$943,866.00. Increases were also shown in requirements for Education and Health and Welfare. For further detail and comments the reader is referred to the sections relating to the individual funds.