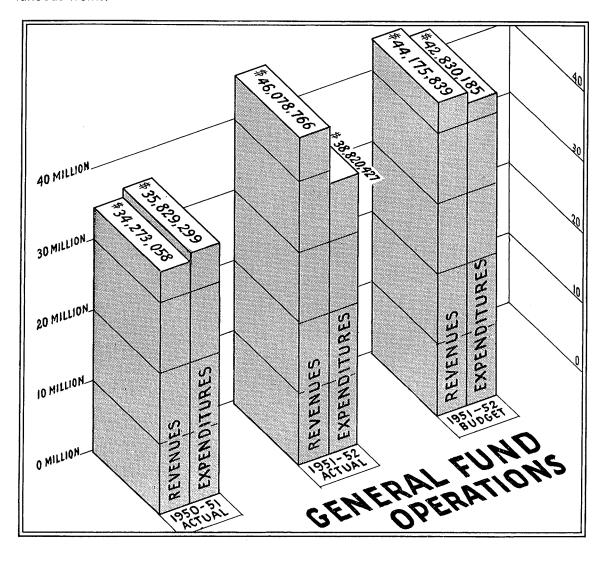

#### OPERATING FUNDS

Following the trend of the past several years, both revenues and expenditures of the three operating funds showed substantial increases over those of the previous year. Combined revenues of these funds were \$78,571,693.14 for the 1951-1952 year as compared with \$64,759,415.43 for the 1950-1951 year. Sales and Use tax revenues of \$11,212,241.73 accounted for most of the increase, while, with minor exceptions, other categories showed gains of varying amounts.

Combined expenditures of the three funds were \$69,498,424.43 for the 1951-1952 year an increase of \$4,046,512.93 over those of the previous year. For the first time in several years, however, the revenues of each of the individual funds exceeded their respective expenditures. For further comments the reader is referred to the sections relating to the individual funds.