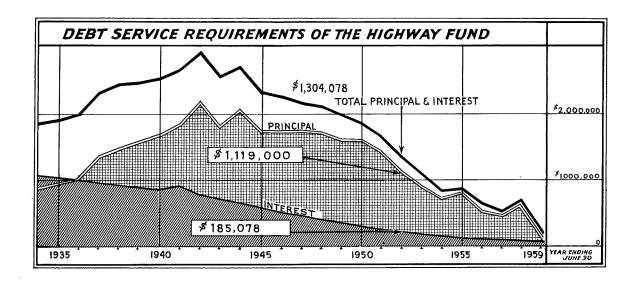

#### Bonded Indebtedness

The State's bonded indebtedness was reduced by \$1,419,000.00 during the year, leaving \$5,554,500.00 outstanding at June 30, 1952. In addition to normal maturities, \$180,000.00 of the Waldo-Hancock Bridge Bonds were called for payment and \$450,000.00 of 4% Kennebec Bridge Bonds were refunded at an interest rate of 1 3/8%.

ALL FUNDS SUMMARY OF BONDED DEBT

|                                  | Harratura                             | Current T           | ransactions          | Unmatured<br>Bonds<br>June 30, 1952 |
|----------------------------------|---------------------------------------|---------------------|----------------------|-------------------------------------|
|                                  | Unmatured —<br>Bonds<br>June 30, 1951 | New Bonds<br>Issued | Matured<br>or Called |                                     |
| Highway Fund                     |                                       |                     |                      |                                     |
| Highway and Bridge Bonds         | \$5,193,500.00                        |                     | \$1,119,000.00       | \$4,074,500.00                      |
| Public Service Enterprises       |                                       |                     |                      |                                     |
| Waldo-Hancock Bridge Bonds       | 405,000,00                            | _                   | 225,000.00           | 180,000.00                          |
| Kennebec (Carlton) Bridge Bonds* | 1,375,000.00                          | \$450,000.00        | 525,000.00           | 1,300,000.00                        |
|                                  | \$6,973,500.00                        | \$450,000.00        | \$1,869,000.00       | \$5,554,500.00                      |