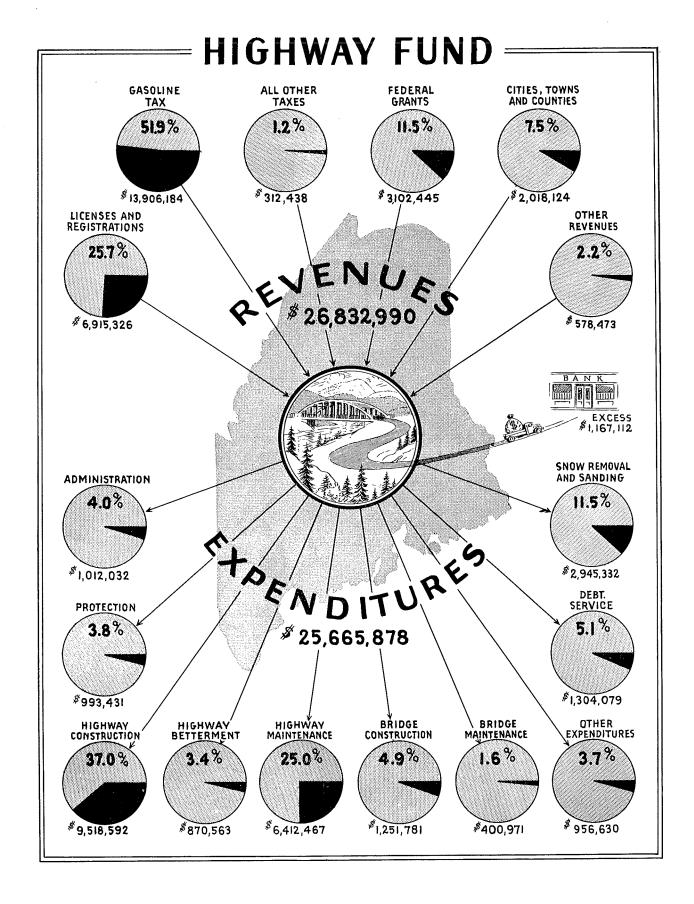

## GENERAL COMMENTS ON STATE'S OPERATING FUNDS

The normal operations of our State government are handled through three major operating funds. The General Fund is used for those activities which are financed by general State revenues. The Highway Fund is used for transactions of the Highway Department and its allied activities. Other Special Revenue Funds represent functions of State government set up for definite purposes and are financed by specific earmarked revenues for each individual purpose.