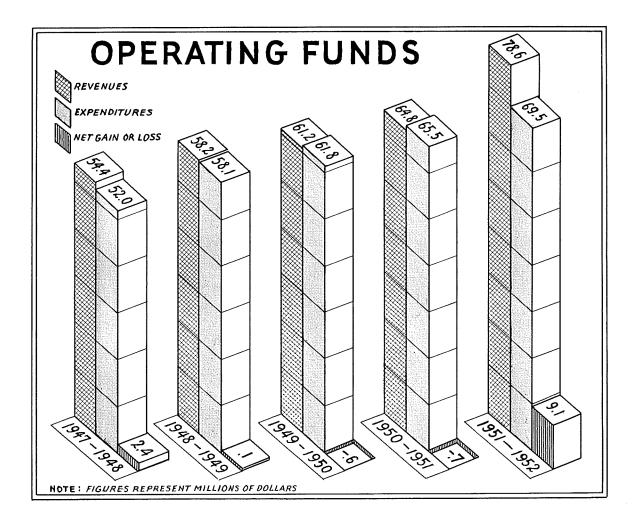

## GENERAL COMMENTS ON STATE'S OPERATING FUNDS

The normal operations of our State government are handled through three major operating funds. The General Fund is used for those activities which are financed by general State revenues. The Highway Fund is used for transactions of the Highway Department and its allied activities. Other Special Revenue Funds represent functions of State government set up for definite purposes and are financed by specific earmarked revenues for each individual purpose.

#### OPERATING FUNDS

Following the trend of the past several years, both revenues and expenditures of the three operating funds showed substantial increases over those of the previous year. Combined revenues of these funds were \$78,571,693.14 for the 1951-1952 year as compared with \$64,759,415.43 for the 1950-1951 year. Sales and Use tax revenues of \$11,212,241.73 accounted for most of the increase, while, with minor exceptions, other categories showed gains of varying amounts.

Combined expenditures of the three funds were \$69,498,424.43 for the 1951-1952 year an increase of \$4,046,512.93 over those of the previous year. For the first time in several years, however, the revenues of each of the individual funds exceeded their respective expenditures. For further comments the reader is referred to the sections relating to the individual funds.