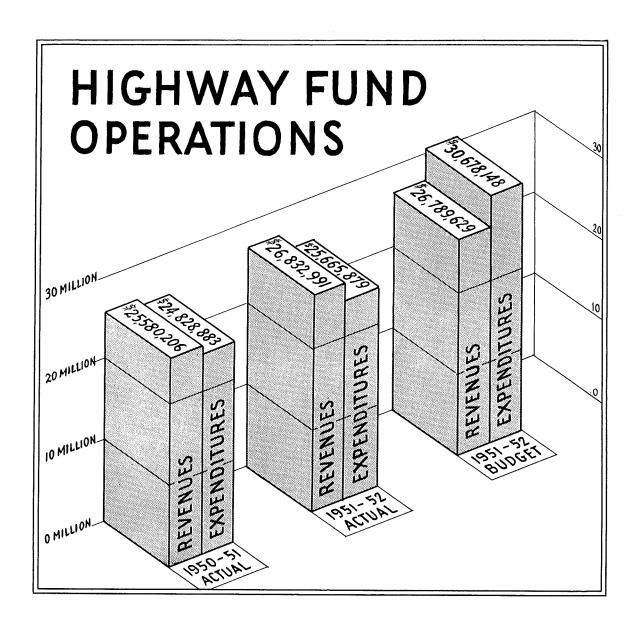

#### OPERATING FUNDS

Following the trend of the past several years, both revenues and expenditures of the three operating funds showed substantial increases over those of the previous year. Combined revenues of these funds were \$78,571,693.14 for the 1951-1952 year as compared with \$64,759,415.43 for the 1950-1951 year. Sales and Use tax revenues of \$11,212,241.73 accounted for most of the increase, while, with minor exceptions, other categories showed gains of varying amounts.

Combined expenditures of the three funds were \$69,498,424.43 for the 1951-1952 year an increase of \$4,046,512.93 over those of the previous year. For the first time in several years, however, the revenues of each of the individual funds exceeded their respective expenditures. For further comments the reader is referred to the sections relating to the individual funds.