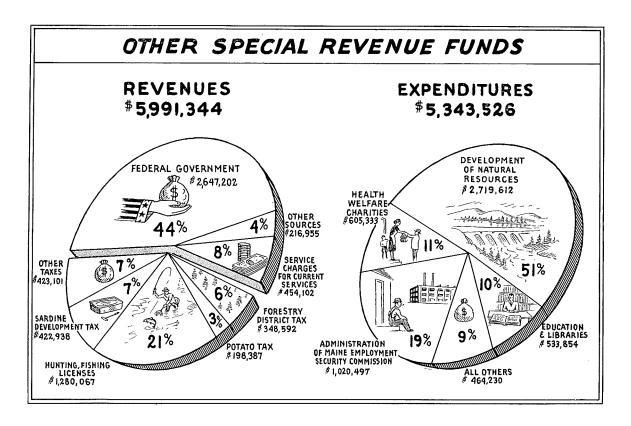

## GENERAL COMMENTS ON STATE'S OPERATING FUNDS

The normal operations of our State government are handled through three major operating funds. The General Fund is used for those activities which are financed by general State revenues. The Highway Fund is used for transactions of the Highway Department and its allied activities. Other Special Revenue Funds represent functions of State government set up for definite purposes and are financed by specific earmarked revenues for each individual purpose.