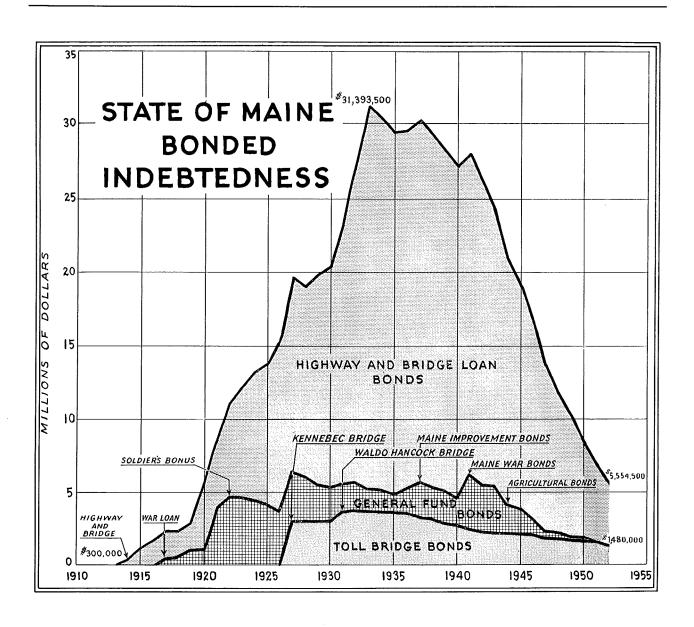

#### Bonded Indebtedness

The State's bonded indebtedness was reduced by \$1,419,000.00 during the year, leaving \$5,554,500.00 outstanding at June 30, 1952. In addition to normal maturities, \$180,000.00 of the Waldo-Hancock Bridge Bonds were called for payment and \$450,000.00 of 4% Kennebec Bridge Bonds were refunded at an interest rate of 1 3/8%.

On August 1, 1952, Highway and Bridge Bonds amounting to \$4,000,000.00, Fore River Bridge Bonds of \$7,000,000.00 and Bangor-Brewer Bridge Bonds of \$2,500,000.00 were issued.

ALL FUNDS SUMMARY OF BONDED DEBT

|                                  | Harratura                             | Current T           | ransactions          | Unmatured<br>Bonds<br>June 30, 1952 |
|----------------------------------|---------------------------------------|---------------------|----------------------|-------------------------------------|
|                                  | Unmatured —<br>Bonds<br>June 30, 1951 | New Bonds<br>Issued | Matured<br>or Called |                                     |
| Highway Fund                     |                                       |                     |                      |                                     |
| Highway and Bridge Bonds         | \$5,193,500.00                        |                     | \$1,119,000.00       | \$4,074,500.00                      |
| Public Service Enterprises       |                                       |                     |                      |                                     |
| Waldo-Hancock Bridge Bonds       | 405,000,00                            | _                   | 225,000.00           | 180,000.00                          |
| Kennebec (Carlton) Bridge Bonds* | 1,375,000.00                          | \$450,000.00        | 525,000.00           | 1,300,000.00                        |
|                                  | \$6,973,500.00                        | \$450,000.00        | \$1,869,000.00       | \$5,554,500.00                      |

<sup>\* \$450,000</sup> of 4% bonds were called and \$450,000 I 3/8% refunding bonds issued January I, 1952.

|  |  | × |  |
|--|--|---|--|