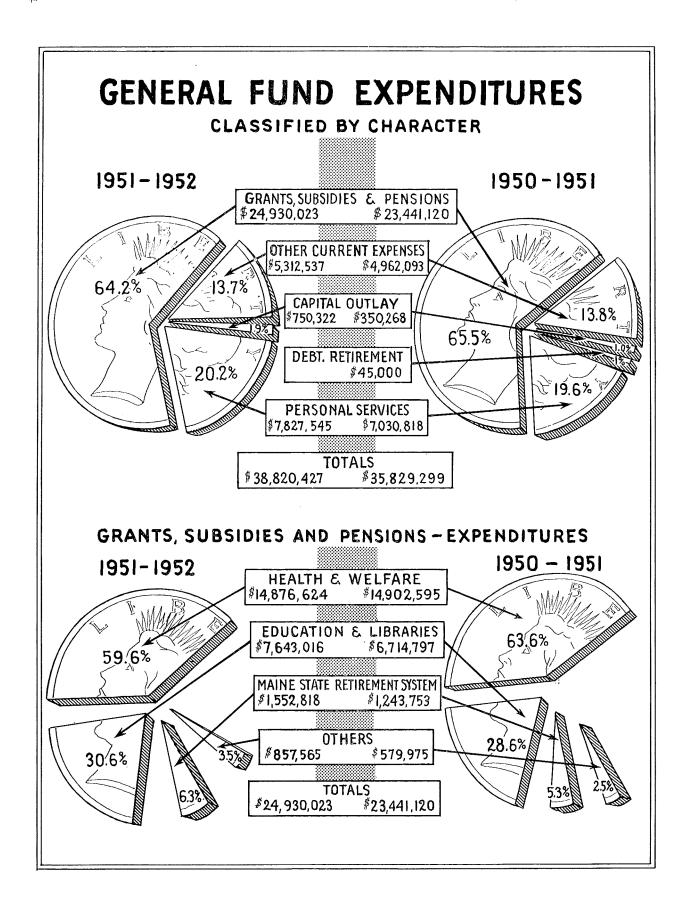

#### REVENUES

|                                                                                                                                                                                                                                                                                                                                                                                                                       | 1952                                                                                                                                                                             |                                                                                         | 1951                                                                                                                                                                                             |                                                                                         |
|-----------------------------------------------------------------------------------------------------------------------------------------------------------------------------------------------------------------------------------------------------------------------------------------------------------------------------------------------------------------------------------------------------------------------|----------------------------------------------------------------------------------------------------------------------------------------------------------------------------------|-----------------------------------------------------------------------------------------|--------------------------------------------------------------------------------------------------------------------------------------------------------------------------------------------------|-----------------------------------------------------------------------------------------|
|                                                                                                                                                                                                                                                                                                                                                                                                                       | Amount                                                                                                                                                                           | Percent                                                                                 | Amount                                                                                                                                                                                           | Percent                                                                                 |
| <br>State Tax on Cities and Towns                                                                                                                                                                                                                                                                                                                                                                                     | \$ 5,576,922.01<br>289,566.31                                                                                                                                                    | 7.10<br>.37                                                                             | \$ 5,200,390.06<br>35 <b>9</b> ,495.93                                                                                                                                                           | 8.03<br>.56                                                                             |
| Inheritance and Estate Taxes                                                                                                                                                                                                                                                                                                                                                                                          | 1,517,317.00                                                                                                                                                                     | 1.93                                                                                    | 1.690.697.68                                                                                                                                                                                     | 2.61                                                                                    |
| Sales and Use Taxes                                                                                                                                                                                                                                                                                                                                                                                                   | 11.212,241.73                                                                                                                                                                    | 14.27                                                                                   | 1,070,077.00                                                                                                                                                                                     | 2,01                                                                                    |
| Gasoline Tax (Net)                                                                                                                                                                                                                                                                                                                                                                                                    | 13,977,401.62                                                                                                                                                                    | 17.79                                                                                   | 13,240,737,00                                                                                                                                                                                    | 20.45                                                                                   |
| Motor Carrier—Fuel Tax (Net)                                                                                                                                                                                                                                                                                                                                                                                          | 18,767.79                                                                                                                                                                        | .02                                                                                     | 23,244,28                                                                                                                                                                                        | .04                                                                                     |
| Cigarette and Tobacco Taxes                                                                                                                                                                                                                                                                                                                                                                                           | 5.325.448.12                                                                                                                                                                     | 6.78                                                                                    | 5.163.538.57                                                                                                                                                                                     | 7.97                                                                                    |
| Taxes on Public Utilities                                                                                                                                                                                                                                                                                                                                                                                             | 2,540,196.78                                                                                                                                                                     | 3.23                                                                                    | 2,626,405,64                                                                                                                                                                                     | 4.05                                                                                    |
| Taxes on Insurance Companies                                                                                                                                                                                                                                                                                                                                                                                          | 1,596.614.11                                                                                                                                                                     | 2.03                                                                                    | 1,480,765,77                                                                                                                                                                                     | 2.28                                                                                    |
| Motor Vehicle Registrations and Drivers' Licenses                                                                                                                                                                                                                                                                                                                                                                     | 6,915,326.21                                                                                                                                                                     | 8.80                                                                                    | 6,663,192.18                                                                                                                                                                                     | 10.29                                                                                   |
| Hunting and Fishing Licenses                                                                                                                                                                                                                                                                                                                                                                                          | 1,280,066,76                                                                                                                                                                     | 1.63                                                                                    | 1,162,998.17                                                                                                                                                                                     | 1.80                                                                                    |
|                                                                                                                                                                                                                                                                                                                                                                                                                       | 617,087.17                                                                                                                                                                       | .79                                                                                     | 530,713.40                                                                                                                                                                                       | .82                                                                                     |
| Commission on Pari Mutuels                                                                                                                                                                                                                                                                                                                                                                                            | 2,167,324.83                                                                                                                                                                     | 2.76                                                                                    | 1,643,157,51                                                                                                                                                                                     | 2.54                                                                                    |
| Other Taxes                                                                                                                                                                                                                                                                                                                                                                                                           |                                                                                                                                                                                  |                                                                                         |                                                                                                                                                                                                  |                                                                                         |
| From Federal Government                                                                                                                                                                                                                                                                                                                                                                                               | 13,460,242.83                                                                                                                                                                    | 17.13<br>3.49                                                                           | 13,576,210.58<br>2,303,643.58                                                                                                                                                                    | 20.96<br>3.56                                                                           |
| From Cities, Towns and Counties                                                                                                                                                                                                                                                                                                                                                                                       | 2,739,784.46                                                                                                                                                                     |                                                                                         |                                                                                                                                                                                                  |                                                                                         |
| Service Charges for Current Services                                                                                                                                                                                                                                                                                                                                                                                  | 1,877,246.88                                                                                                                                                                     | 2.39                                                                                    | 1,797,309.38                                                                                                                                                                                     | 2.78                                                                                    |
| Liquor and Beer (Net)                                                                                                                                                                                                                                                                                                                                                                                                 | 6,773,724.69                                                                                                                                                                     | 8.62                                                                                    | 6,814,583.57                                                                                                                                                                                     | 10.52                                                                                   |
| Other Revenues                                                                                                                                                                                                                                                                                                                                                                                                        | 686,413.84                                                                                                                                                                       | .87                                                                                     | 482,332.13                                                                                                                                                                                       | .74                                                                                     |
| Total Revenues                                                                                                                                                                                                                                                                                                                                                                                                        | \$78,571,693.14                                                                                                                                                                  | 100.00                                                                                  | \$64,759,415.43                                                                                                                                                                                  | 100.00                                                                                  |
| EXPENDITURES  General Administration                                                                                                                                                                                                                                                                                                                                                                                  | \$ 3,097,385.29                                                                                                                                                                  | 4.46                                                                                    | \$ 2,918,343.03                                                                                                                                                                                  | 4.46                                                                                    |
| EXPENDITURES                                                                                                                                                                                                                                                                                                                                                                                                          | \$ 3,097,385.29<br>2,516,966.03<br>4,267,559.93<br>16,971,140.94<br>5,551,045.02<br>10,100,669.11<br>22,049,553.23<br>1,020,496.58                                               | 4.46<br>3.62<br>6.14<br>24.42<br>7.99<br>14.53<br>31.73<br>1.47                         | \$ 2,918,343.03<br>2,196,725.69<br>4,074,010.21<br>16,862,438.26<br>5,080,811.51<br>8,888,238.03<br>21,085,465.68<br>978,506.19                                                                  | 4.46<br>3.36<br>6.22<br>25.76<br>7.76<br>13.58<br>32.22<br>1.50                         |
| EXPENDITURES  Seneral Administration Protection of Persons and Property Development and Conservation of Natural Resources Health, Welfare and Charities Institutions Education and Libraries Highways and Bridges Maine Employment Security Commission, Administration                                                                                                                                                | 2,516,966.03<br>4,267,559.93<br>16,971,140.94<br>5,551,045.02<br>10,100,669.11<br>22,049,553.23                                                                                  | 3.62<br>6.14<br>24.42<br>7.99<br>14.53<br>31.73                                         | 2,196,725.69<br>4,074,010.21<br>16,862,438.26<br>5,080,811.51<br>8,888,238.03<br>21,085,465.68                                                                                                   | 3.36<br>6.22<br>25.76<br>7.76<br>13.58<br>32.22                                         |
| EXPENDITURES  Seneral Administration  Protection of Persons and Property Development and Conservation of Natural Resources Health, Welfare and Charities Institutions Education and Libraries Highways and Bridges Maine Employment Security Commission, Administration                                                                                                                                               | 2,516,966.03<br>4,267,559.93<br>16,971,140.94<br>5,551,045.02<br>10,100,669.11<br>22,049,553.23<br>1,020,496.58                                                                  | 3.62<br>6.14<br>24.42<br>7.99<br>14.53<br>31.73                                         | 2,196,725.69<br>4,074,010.21<br>16,862,438.26<br>5,080,811.51<br>8,888,238.03<br>21,085,465.68<br>978,506.19                                                                                     | 3.36<br>6.22<br>25.76<br>7.76<br>13.58<br>32.22<br>1.50                                 |
| EXPENDITURES  General Administration Protection of Persons and Property Development and Conservation of Natural Resources Health, Welfare and Charities Institutions Education and Libraries Highways and Bridges Maine Employment Security Commission, Administration Interest on Bonded Debt Miscellaneous  Total Operating Expenditures                                                                            | 2,516,966.03<br>4,267,559.93<br>16,971,140.94<br>5,551,045.02<br>10,100,669.11<br>22,049,553.23<br>1,020,496.58<br>185,078.50                                                    | 3.62<br>6.14<br>24.42<br>7.99<br>14.53<br>31.73<br>1.47                                 | 2,196,725.69<br>4,074,010.21<br>16,862,438.26<br>5,080,811.51<br>8,888,238.03<br>21,085,465.68<br>978,506.19<br>229,988.00                                                                       | 3.36<br>6.22<br>25.76<br>7.76<br>13.58<br>32.22<br>1.50                                 |
| EXPENDITURES  General Administration Protection of Persons and Property Development and Conservation of Natural Resources Health, Welfare and Charities Institutions Education and Libraries Highways and Bridges Maine Employment Security Commission, Administration Interest on Bonded Debt Miscellaneous  Total Operating Expenditures                                                                            | 2,516,966.03<br>4,267,559.93<br>16,971,140.94<br>5,551,045.02<br>10,100,669.11<br>22,049,553.23<br>1,020,496.58<br>185,078.50<br>2,619,529.80<br>\$68,379,424.43                 | 3.62<br>6.14<br>24.42<br>7.99<br>14.53<br>31.73<br>1.47<br>.26<br>3.77                  | 2,196,725.69<br>4,074,010.21<br>16,862,438.26<br>5,080,811.51<br>8,888,238.03<br>21,085,465.68<br>978,506.19<br>229,988.00<br>1,663,384.90<br>\$63,977,911.50                                    | 3.36<br>6.22<br>25.76<br>7.76<br>13.58<br>32.22<br>1.50<br>.35<br>2.54                  |
| EXPENDITURES  General Administration Protection of Persons and Property Development and Conservation of Natural Resources Health, Welfare and Charities Institutions Education and Libraries Highways and Bridges Maine Employment Security Commission, Administration Interest on Bonded Debt Miscellaneous  Total Operating Expenditures  Debt Retirement                                                           | 2,516,966.03<br>4,267,559,93<br>16,971,140.94<br>5,551,045.02<br>10,100,669.11<br>22,049,553.23<br>1,020,496.58<br>185,078.50<br>2,619,529.80<br>\$68,379,424.43<br>1,119,000.00 | 3.62<br>6.14<br>24.42<br>7.99<br>14.53<br>31.73<br>1.47<br>.26<br>3.77<br>98.39<br>1.61 | 2,196,725.69<br>4,074,010.21<br>16,862,438.26<br>5,080,811.51<br>8,888,238.03<br>21,085,465.68<br>978,506.19<br>229,988.00<br>1,663,384.90<br>\$63,977,911.50<br>1,474,000.00                    | 3.36<br>6.22<br>25.76<br>7.76<br>13.58<br>32.22<br>1.50<br>.35<br>2.54<br>97.75<br>2.25 |
| EXPENDITURES  General Administration Protection of Persons and Property Development and Conservation of Natural Resources Health, Welfare and Charities Institutions Education and Libraries Highways and Bridges Maine Employment Security Commission, Administration Interest on Bonded Debt Miscellaneous  Total Operating Expenditures  Debt Retirement  Total Expenditures  Excess of Revenues over Expenditures | 2,516,966.03<br>4,267,559,93<br>16,971,140.94<br>5,551,045.02<br>10,100,669.11<br>22,049,553.23<br>1,020,496.58<br>185,078.50<br>2,619,529.80<br>\$68,379,424.43<br>1,119,000.00 | 3.62<br>6.14<br>24.42<br>7.99<br>14.53<br>31.73<br>1.47<br>.26<br>3.77<br>98.39<br>1.61 | 2,196,725.69<br>4,074,010.21<br>16,862,438.26<br>5,080,811.51<br>8,888,238.03<br>21,085,465.68<br>978,506.19<br>229,988.00<br>1,663,384.90<br>\$63,977,911.50<br>1,474,000.00<br>\$65,451,911.50 | 3.36<br>6.22<br>25.76<br>7.76<br>13.58<br>32.22<br>1.50<br>.35<br>2.54<br>97.75<br>2.25 |
| EXPENDITURES  General Administration Protection of Persons and Property Development and Conservation of Natural Resources Health, Weltare and Charities Institutions Education and Libraries Highways and Bridges Maine Employment Security Commission, Administration Interest on Bonded Debt Miscellaneous  Total Operating Expenditures  Debt Retirement  Total Expenditures                                       | 2,516,966.03<br>4,267,559,93<br>16,971,140.94<br>5,551,045.02<br>10,100,669.11<br>22,049,553.23<br>1,020,496.58<br>185,078.50<br>2,619,529.80<br>\$68,379,424.43<br>1,119,000.00 | 3.62<br>6.14<br>24.42<br>7.99<br>14.53<br>31.73<br>1.47<br>.26<br>3.77<br>98.39<br>1.61 | 2,196,725.69<br>4,074,010.21<br>16,862,438.26<br>5,080,811.51<br>8,888,238.03<br>21,085,465.68<br>978,506.19<br>229,988.00<br>1,663,384.90<br>\$63,977,911.50<br>1,474,000.00<br>\$65,451,911.50 | 3.36<br>6.22<br>25.76<br>7.76<br>13.58<br>32.22<br>1.50<br>.35<br>2.54<br>97.75<br>2.25 |