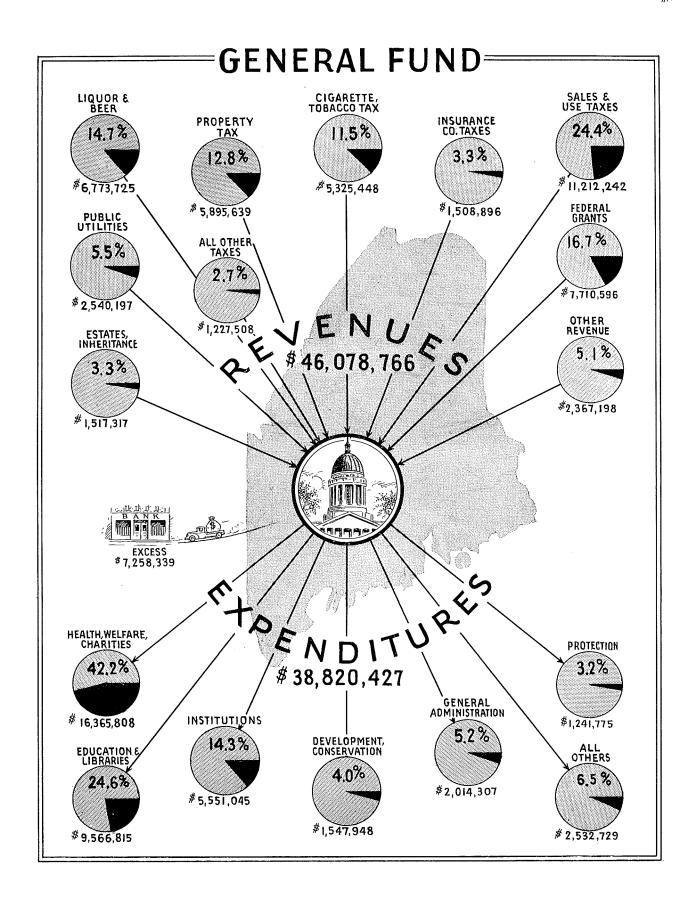

#### REVENUES

|                                                                                                                                                                                                                                                                                                                                                                                                                       | 1952                                                                                                                                                                             |                                                                                         | 1951                                                                                                                                                                                             |                                                                                         |
|-----------------------------------------------------------------------------------------------------------------------------------------------------------------------------------------------------------------------------------------------------------------------------------------------------------------------------------------------------------------------------------------------------------------------|----------------------------------------------------------------------------------------------------------------------------------------------------------------------------------|-----------------------------------------------------------------------------------------|--------------------------------------------------------------------------------------------------------------------------------------------------------------------------------------------------|-----------------------------------------------------------------------------------------|
|                                                                                                                                                                                                                                                                                                                                                                                                                       | Amount                                                                                                                                                                           | Percent                                                                                 | Amount                                                                                                                                                                                           | Percent                                                                                 |
| <br>State Tax on Cities and Towns                                                                                                                                                                                                                                                                                                                                                                                     | \$ 5,576,922.01<br>289,566.31                                                                                                                                                    | 7.10<br>.37                                                                             | \$ 5,200,390.06<br>35 <b>9</b> ,495.93                                                                                                                                                           | 8.03<br>.56                                                                             |
| Inheritance and Estate Taxes                                                                                                                                                                                                                                                                                                                                                                                          | 1,517,317.00                                                                                                                                                                     | 1.93                                                                                    | 1.690.697.68                                                                                                                                                                                     | 2.61                                                                                    |
| Sales and Use Taxes                                                                                                                                                                                                                                                                                                                                                                                                   | 11.212,241.73                                                                                                                                                                    | 14.27                                                                                   | 1,070,077.00                                                                                                                                                                                     | 2,01                                                                                    |
| Gasoline Tax (Net)                                                                                                                                                                                                                                                                                                                                                                                                    | 13,977,401.62                                                                                                                                                                    | 17.79                                                                                   | 13,240,737,00                                                                                                                                                                                    | 20.45                                                                                   |
| Motor Carrier—Fuel Tax (Net)                                                                                                                                                                                                                                                                                                                                                                                          | 18,767.79                                                                                                                                                                        | .02                                                                                     | 23,244,28                                                                                                                                                                                        | .04                                                                                     |
| Cigarette and Tobacco Taxes                                                                                                                                                                                                                                                                                                                                                                                           | 5.325.448.12                                                                                                                                                                     | 6.78                                                                                    | 5.163.538.57                                                                                                                                                                                     | 7.97                                                                                    |
| Taxes on Public Utilities                                                                                                                                                                                                                                                                                                                                                                                             | 2,540,196.78                                                                                                                                                                     | 3.23                                                                                    | 2,626,405,64                                                                                                                                                                                     | 4.05                                                                                    |
| Taxes on Insurance Companies                                                                                                                                                                                                                                                                                                                                                                                          | 1,596.614.11                                                                                                                                                                     | 2.03                                                                                    | 1,480,765,77                                                                                                                                                                                     | 2.28                                                                                    |
| Motor Vehicle Registrations and Drivers' Licenses                                                                                                                                                                                                                                                                                                                                                                     | 6,915,326.21                                                                                                                                                                     | 8.80                                                                                    | 6,663,192.18                                                                                                                                                                                     | 10.29                                                                                   |
| Hunting and Fishing Licenses                                                                                                                                                                                                                                                                                                                                                                                          | 1,280,066,76                                                                                                                                                                     | 1.63                                                                                    | 1,162,998.17                                                                                                                                                                                     | 1.80                                                                                    |
|                                                                                                                                                                                                                                                                                                                                                                                                                       | 617,087.17                                                                                                                                                                       | .79                                                                                     | 530,713.40                                                                                                                                                                                       | .82                                                                                     |
| Commission on Pari Mutuels                                                                                                                                                                                                                                                                                                                                                                                            | 2,167,324.83                                                                                                                                                                     | 2.76                                                                                    | 1,643,157,51                                                                                                                                                                                     | 2.54                                                                                    |
| Other Taxes                                                                                                                                                                                                                                                                                                                                                                                                           |                                                                                                                                                                                  |                                                                                         |                                                                                                                                                                                                  |                                                                                         |
| From Federal Government                                                                                                                                                                                                                                                                                                                                                                                               | 13,460,242.83                                                                                                                                                                    | 17.13<br>3.49                                                                           | 13,576,210.58<br>2,303,643.58                                                                                                                                                                    | 20.96<br>3.56                                                                           |
| From Cities, Towns and Counties                                                                                                                                                                                                                                                                                                                                                                                       | 2,739,784.46                                                                                                                                                                     |                                                                                         |                                                                                                                                                                                                  |                                                                                         |
| Service Charges for Current Services                                                                                                                                                                                                                                                                                                                                                                                  | 1,877,246.88                                                                                                                                                                     | 2.39                                                                                    | 1,797,309.38                                                                                                                                                                                     | 2.78                                                                                    |
| Liquor and Beer (Net)                                                                                                                                                                                                                                                                                                                                                                                                 | 6,773,724.69                                                                                                                                                                     | 8.62                                                                                    | 6,814,583.57                                                                                                                                                                                     | 10.52                                                                                   |
| Other Revenues                                                                                                                                                                                                                                                                                                                                                                                                        | 686,413.84                                                                                                                                                                       | .87                                                                                     | 482,332.13                                                                                                                                                                                       | .74                                                                                     |
| Total Revenues                                                                                                                                                                                                                                                                                                                                                                                                        | \$78,571,693.14                                                                                                                                                                  | 100.00                                                                                  | \$64,759,415.43                                                                                                                                                                                  | 100.00                                                                                  |
| EXPENDITURES  General Administration                                                                                                                                                                                                                                                                                                                                                                                  | \$ 3,097,385.29                                                                                                                                                                  | 4.46                                                                                    | \$ 2,918,343.03                                                                                                                                                                                  | 4.46                                                                                    |
| EXPENDITURES                                                                                                                                                                                                                                                                                                                                                                                                          | \$ 3,097,385.29<br>2,516,966.03<br>4,267,559.93<br>16,971,140.94<br>5,551,045.02<br>10,100,669.11<br>22,049,553.23<br>1,020,496.58                                               | 4.46<br>3.62<br>6.14<br>24.42<br>7.99<br>14.53<br>31.73<br>1.47                         | \$ 2,918,343.03<br>2,196,725.69<br>4,074,010.21<br>16,862,438.26<br>5,080,811.51<br>8,888,238.03<br>21,085,465.68<br>978,506.19                                                                  | 4.46<br>3.36<br>6.22<br>25.76<br>7.76<br>13.58<br>32.22<br>1.50                         |
| EXPENDITURES  Seneral Administration Protection of Persons and Property Development and Conservation of Natural Resources Health, Welfare and Charities Institutions Education and Libraries Highways and Bridges Maine Employment Security Commission, Administration                                                                                                                                                | 2,516,966.03<br>4,267,559.93<br>16,971,140.94<br>5,551,045.02<br>10,100,669.11<br>22,049,553.23                                                                                  | 3.62<br>6.14<br>24.42<br>7.99<br>14.53<br>31.73                                         | 2,196,725.69<br>4,074,010.21<br>16,862,438.26<br>5,080,811.51<br>8,888,238.03<br>21,085,465.68                                                                                                   | 3.36<br>6.22<br>25.76<br>7.76<br>13.58<br>32.22                                         |
| EXPENDITURES  Seneral Administration  Protection of Persons and Property Development and Conservation of Natural Resources Health, Welfare and Charities Institutions Education and Libraries Highways and Bridges Maine Employment Security Commission, Administration                                                                                                                                               | 2,516,966.03<br>4,267,559.93<br>16,971,140.94<br>5,551,045.02<br>10,100,669.11<br>22,049,553.23<br>1,020,496.58                                                                  | 3.62<br>6.14<br>24.42<br>7.99<br>14.53<br>31.73                                         | 2,196,725.69<br>4,074,010.21<br>16,862,438.26<br>5,080,811.51<br>8,888,238.03<br>21,085,465.68<br>978,506.19                                                                                     | 3.36<br>6.22<br>25.76<br>7.76<br>13.58<br>32.22<br>1.50                                 |
| EXPENDITURES  General Administration Protection of Persons and Property Development and Conservation of Natural Resources Health, Welfare and Charities Institutions Education and Libraries Highways and Bridges Maine Employment Security Commission, Administration Interest on Bonded Debt Miscellaneous  Total Operating Expenditures                                                                            | 2,516,966.03<br>4,267,559.93<br>16,971,140.94<br>5,551,045.02<br>10,100,669.11<br>22,049,553.23<br>1,020,496.58<br>185,078.50                                                    | 3.62<br>6.14<br>24.42<br>7.99<br>14.53<br>31.73<br>1.47                                 | 2,196,725.69<br>4,074,010.21<br>16,862,438.26<br>5,080,811.51<br>8,888,238.03<br>21,085,465.68<br>978,506.19<br>229,988.00                                                                       | 3.36<br>6.22<br>25.76<br>7.76<br>13.58<br>32.22<br>1.50                                 |
| EXPENDITURES  General Administration Protection of Persons and Property Development and Conservation of Natural Resources Health, Welfare and Charities Institutions Education and Libraries Highways and Bridges Maine Employment Security Commission, Administration Interest on Bonded Debt Miscellaneous  Total Operating Expenditures                                                                            | 2,516,966.03<br>4,267,559.93<br>16,971,140.94<br>5,551,045.02<br>10,100,669.11<br>22,049,553.23<br>1,020,496.58<br>185,078.50<br>2,619,529.80<br>\$68,379,424.43                 | 3.62<br>6.14<br>24.42<br>7.99<br>14.53<br>31.73<br>1.47<br>.26<br>3.77                  | 2,196,725.69<br>4,074,010.21<br>16,862,438.26<br>5,080,811.51<br>8,888,238.03<br>21,085,465.68<br>978,506.19<br>229,988.00<br>1,663,384.90<br>\$63,977,911.50                                    | 3.36<br>6.22<br>25.76<br>7.76<br>13.58<br>32.22<br>1.50<br>.35<br>2.54                  |
| EXPENDITURES  General Administration Protection of Persons and Property Development and Conservation of Natural Resources Health, Welfare and Charities Institutions Education and Libraries Highways and Bridges Maine Employment Security Commission, Administration Interest on Bonded Debt Miscellaneous  Total Operating Expenditures  Debt Retirement                                                           | 2,516,966.03<br>4,267,559,93<br>16,971,140.94<br>5,551,045.02<br>10,100,669.11<br>22,049,553.23<br>1,020,496.58<br>185,078.50<br>2,619,529.80<br>\$68,379,424.43<br>1,119,000.00 | 3.62<br>6.14<br>24.42<br>7.99<br>14.53<br>31.73<br>1.47<br>.26<br>3.77<br>98.39<br>1.61 | 2,196,725.69<br>4,074,010.21<br>16,862,438.26<br>5,080,811.51<br>8,888,238.03<br>21,085,465.68<br>978,506.19<br>229,988.00<br>1,663,384.90<br>\$63,977,911.50<br>1,474,000.00                    | 3.36<br>6.22<br>25.76<br>7.76<br>13.58<br>32.22<br>1.50<br>.35<br>2.54<br>97.75<br>2.25 |
| EXPENDITURES  General Administration Protection of Persons and Property Development and Conservation of Natural Resources Health, Welfare and Charities Institutions Education and Libraries Highways and Bridges Maine Employment Security Commission, Administration Interest on Bonded Debt Miscellaneous  Total Operating Expenditures  Debt Retirement  Total Expenditures  Excess of Revenues over Expenditures | 2,516,966.03<br>4,267,559,93<br>16,971,140.94<br>5,551,045.02<br>10,100,669.11<br>22,049,553.23<br>1,020,496.58<br>185,078.50<br>2,619,529.80<br>\$68,379,424.43<br>1,119,000.00 | 3.62<br>6.14<br>24.42<br>7.99<br>14.53<br>31.73<br>1.47<br>.26<br>3.77<br>98.39<br>1.61 | 2,196,725.69<br>4,074,010.21<br>16,862,438.26<br>5,080,811.51<br>8,888,238.03<br>21,085,465.68<br>978,506.19<br>229,988.00<br>1,663,384.90<br>\$63,977,911.50<br>1,474,000.00<br>\$65,451,911.50 | 3.36<br>6.22<br>25.76<br>7.76<br>13.58<br>32.22<br>1.50<br>.35<br>2.54<br>97.75<br>2.25 |
| EXPENDITURES  General Administration Protection of Persons and Property Development and Conservation of Natural Resources Health, Weltare and Charities Institutions Education and Libraries Highways and Bridges Maine Employment Security Commission, Administration Interest on Bonded Debt Miscellaneous  Total Operating Expenditures  Debt Retirement  Total Expenditures                                       | 2,516,966.03<br>4,267,559,93<br>16,971,140.94<br>5,551,045.02<br>10,100,669.11<br>22,049,553.23<br>1,020,496.58<br>185,078.50<br>2,619,529.80<br>\$68,379,424.43<br>1,119,000.00 | 3.62<br>6.14<br>24.42<br>7.99<br>14.53<br>31.73<br>1.47<br>.26<br>3.77<br>98.39<br>1.61 | 2,196,725.69<br>4,074,010.21<br>16,862,438.26<br>5,080,811.51<br>8,888,238.03<br>21,085,465.68<br>978,506.19<br>229,988.00<br>1,663,384.90<br>\$63,977,911.50<br>1,474,000.00<br>\$65,451,911.50 | 3.36<br>6.22<br>25.76<br>7.76<br>13.58<br>32.22<br>1.50<br>.35<br>2.54<br>97.75<br>2.25 |