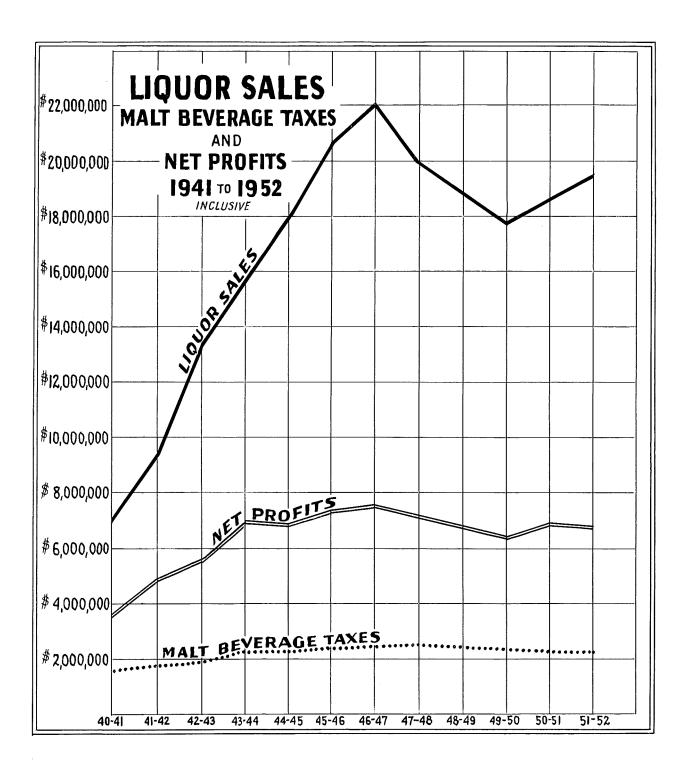

,380.55                       |
| Contributions for Employees Retirement   | 58,390.93                       | 50,206.00                       |
| TOTAL EXPENSES                           | 1,292,045.10                    | 1,229,119.50                    |
| NET PROFIT                               | \$ 6,773,737.19                 | \$ 6,814,583.57                 |
| Less—Profit and Loss Adjustments         | 12.50                           | 185.60                          |
| NET TRANSFER TO GENERAL FUND             | \$ 6,773,724.69                 | \$ 6,814,397.97                 |
| NEI TRANSFER TO GENERAL FUND             | \$ 6,773,724.69                 | \$ 6,814,397.97                 |

<sup>(</sup>A) Includes \$250,547.33 Federal Floor Stock Tax assessed November 1, 1951.





# PUBLIC SERVICE ENTERPRISES AUGUSTA STATE AIRPORT COMPARATIVE STATEMENT OF REVENUES AND EXPENDITURES YEARS ENDED JUNE 30

|                                                              | 1952                                  | 1951                              |
|--------------------------------------------------------------|---------------------------------------|-----------------------------------|
| REVENUES                                                     |                                       |                                   |
| Federal Grants Rent of Hangars, Offices, Etc. Other Income   | \$115,263.49<br>5,016.79<br>11,579.17 | \$ 1,707.38<br>3,529.13<br>300.93 |
| Transfers from Maine Aeronautics Commission:                 |                                       |