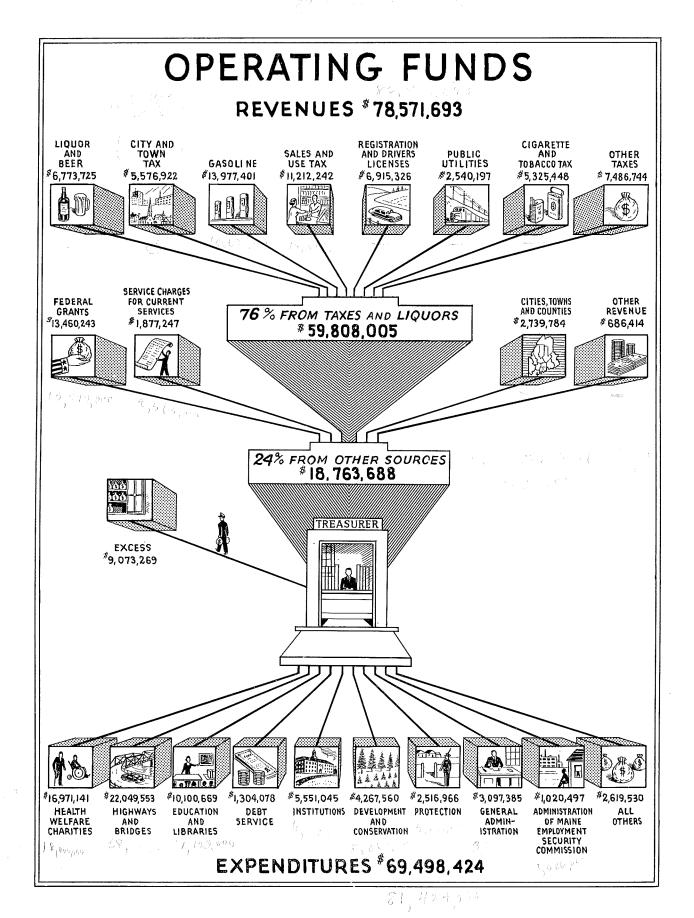

#### OPERATING FUNDS

Following the trend of the past several years, both revenues and expenditures of the three operating funds showed substantial increases over those of the previous year. Combined revenues of these funds were \$78,571,693.14 for the 1951-1952 year as compared with \$64,759,415.43 for the 1950-1951 year. Sales and Use tax revenues of \$11,212,241.73 accounted for most of the increase, while, with minor exceptions, other categories showed gains of varying amounts.

Combined expenditures of the three funds were \$69,498,424.43 for the 1951-1952 year an increase of \$4,046,512.93 over those of the previous year. For the first time in several years, however, the revenues of each of the individual funds exceeded their respective expenditures. For further comments the reader is referred to the sections relating to the individual funds.

#### REVENUES

|                                                                                                                                                                                                                                                                                                                                                                                                                       | 1952                                                                                                                                                                             |                                                                                         | 1951                                                                                                                                                                                             |                                                                                         |
|-----------------------------------------------------------------------------------------------------------------------------------------------------------------------------------------------------------------------------------------------------------------------------------------------------------------------------------------------------------------------------------------------------------------------|----------------------------------------------------------------------------------------------------------------------------------------------------------------------------------|-----------------------------------------------------------------------------------------|--------------------------------------------------------------------------------------------------------------------------------------------------------------------------------------------------|-----------------------------------------------------------------------------------------|
|                                                                                                                                                                                                                                                                                                                                                                                                                       | Amount                                                                                                                                                                           | Percent                                                                                 | Amount                                                                                                                                                                                           | Percent                                                                                 |
| <br>State Tax on Cities and Towns                                                                                                                                                                                                                                                                                                                                                                                     | \$ 5,576,922.01<br>289,566.31                                                                                                                                                    | 7.10<br>.37                                                                             | \$ 5,200,390.06<br>35 <b>9</b> ,495.93                                                                                                                                                           | 8.03<br>.56                                                                             |
| Inheritance and Estate Taxes                                                                                                                                                                                                                                                                                                                                                                                          | 1,517,317.00                                                                                                                                                                     | 1.93                                                                                    | 1.690.697.68                                                                                                                                                                                     | 2.61                                                                                    |
| Sales and Use Taxes                                                                                                                                                                                                                                                                                                                                                                                                   | 11.212,241.73                                                                                                                                                                    | 14.27                                                                                   | 1,070,077.00                                                                                                                                                                                     | 2,01                                                                                    |
| Gasoline Tax (Net)                                                                                                                                                                                                                                                                                                                                                                                                    | 13,977,401.62                                                                                                                                                                    | 17.79                                                                                   | 13,240,737,00                                                                                                                                                                                    | 20.45                                                                                   |
| Motor Carrier—Fuel Tax (Net)                                                                                                                                                                                                                                                                                                                                                                                          | 18,767.79                                                                                                                                                                        | .02                                                                                     | 23,244,28                                                                                                                                                                                        | .04                                                                                     |
| Cigarette and Tobacco Taxes                                                                                                                                                                                                                                                                                                                                                                                           | 5.325.448.12                                                                                                                                                                     | 6.78                                                                                    | 5.163.538.57                                                                                                                                                                                     | 7.97                                                                                    |
| Taxes on Public Utilities                                                                                                                                                                                                                                                                                                                                                                                             | 2,540,196.78                                                                                                                                                                     | 3.23                                                                                    | 2,626,405,64                                                                                                                                                                                     | 4.05                                                                                    |
| Taxes on Insurance Companies                                                                                                                                                                                                                                                                                                                                                                                          | 1,596.614.11                                                                                                                                                                     | 2.03                                                                                    | 1,480,765,77                                                                                                                                                                                     | 2.28                                                                                    |
| Motor Vehicle Registrations and Drivers' Licenses                                                                                                                                                                                                                                                                                                                                                                     | 6,915,326.21                                                                                                                                                                     | 8.80                                                                                    | 6,663,192.18                                                                                                                                                                                     | 10.29                                                                                   |
| Hunting and Fishing Licenses                                                                                                                                                                                                                                                                                                                                                                                          | 1,280,066,76                                                                                                                                                                     | 1.63                                                                                    | 1,162,998.17                                                                                                                                                                                     | 1.80                                                                                    |
|                                                                                                                                                                                                                                                                                                                                                                                                                       | 617,087.17                                                                                                                                                                       | .79                                                                                     | 530,713.40                                                                                                                                                                                       | .82                                                                                     |
| Commission on Pari Mutuels                                                                                                                                                                                                                                                                                                                                                                                            | 2,167,324.83                                                                                                                                                                     | 2.76                                                                                    | 1,643,157,51                                                                                                                                                                                     | 2.54                                                                                    |
| Other Taxes                                                                                                                                                                                                                                                                                                                                                                                                           |                                                                                                                                                                                  |                                                                                         |                                                                                                                                                                                                  |                                                                                         |
| From Federal Government                                                                                                                                                                                                                                                                                                                                                                                               | 13,460,242.83                                                                                                                                                                    | 17.13<br>3.49                                                                           | 13,576,210.58<br>2,303,643.58                                                                                                                                                                    | 20.96<br>3.56                                                                           |
| From Cities, Towns and Counties                                                                                                                                                                                                                                                                                                                                                                                       | 2,739,784.46                                                                                                                                                                     |                                                                                         |                                                                                                                                                                                                  |                                                                                         |
| Service Charges for Current Services                                                                                                                                                                                                                                                                                                                                                                                  | 1,877,246.88                                                                                                                                                                     | 2.39                                                                                    | 1,797,309.38                                                                                                                                                                                     | 2.78                                                                                    |
| Liquor and Beer (Net)                                                                                                                                                                                                                                                                                                                                                                                                 | 6,773,724.69                                                                                                                                                                     | 8.62                                                                                    | 6,814,583.57                                                                                                                                                                                     | 10.52                                                                                   |
| Other Revenues                                                                                                                                                                                                                                                                                                                                                                                                        | 686,413.84                                                                                                                                                                       | .87                                                                                     | 482,332.13                                                                                                                                                                                       | .74                                                                                     |
| Total Revenues                                                                                                                                                                                                                                                                                                                                                                                                        | \$78,571,693.14                                                                                                                                                                  | 100.00                                                                                  | \$64,759,415.43                                                                                                                                                                                  | 100.00                                                                                  |
| EXPENDITURES  General Administration                                                                                                                                                                                                                                                                                                                                                                                  | \$ 3,097,385.29                                                                                                                                                                  | 4.46                                                                                    | \$ 2,918,343.03                                                                                                                                                                                  | 4.46                                                                                    |
| EXPENDITURES                                                                                                                                                                                                                                                                                                                                                                                                          | \$ 3,097,385.29<br>2,516,966.03<br>4,267,559.93<br>16,971,140.94<br>5,551,045.02<br>10,100,669.11<br>22,049,553.23<br>1,020,496.58                                               | 4.46<br>3.62<br>6.14<br>24.42<br>7.99<br>14.53<br>31.73<br>1.47                         | \$ 2,918,343.03<br>2,196,725.69<br>4,074,010.21<br>16,862,438.26<br>5,080,811.51<br>8,888,238.03<br>21,085,465.68<br>978,506.19                                                                  | 4.46<br>3.36<br>6.22<br>25.76<br>7.76<br>13.58<br>32.22<br>1.50                         |
| EXPENDITURES  Seneral Administration Protection of Persons and Property Development and Conservation of Natural Resources Health, Welfare and Charities Institutions Education and Libraries Highways and Bridges Maine Employment Security Commission, Administration                                                                                                                                                | 2,516,966.03<br>4,267,559.93<br>16,971,140.94<br>5,551,045.02<br>10,100,669.11<br>22,049,553.23                                                                                  | 3.62<br>6.14<br>24.42<br>7.99<br>14.53<br>31.73                                         | 2,196,725.69<br>4,074,010.21<br>16,862,438.26<br>5,080,811.51<br>8,888,238.03<br>21,085,465.68                                                                                                   | 3.36<br>6.22<br>25.76<br>7.76<br>13.58<br>32.22                                         |
| EXPENDITURES  Seneral Administration  Protection of Persons and Property Development and Conservation of Natural Resources Health, Welfare and Charities Institutions Education and Libraries Highways and Bridges Maine Employment Security Commission, Administration                                                                                                                                               | 2,516,966.03<br>4,267,559.93<br>16,971,140.94<br>5,551,045.02<br>10,100,669.11<br>22,049,553.23<br>1,020,496.58                                                                  | 3.62<br>6.14<br>24.42<br>7.99<br>14.53<br>31.73                                         | 2,196,725.69<br>4,074,010.21<br>16,862,438.26<br>5,080,811.51<br>8,888,238.03<br>21,085,465.68<br>978,506.19                                                                                     | 3.36<br>6.22<br>25.76<br>7.76<br>13.58<br>32.22<br>1.50                                 |
| EXPENDITURES  General Administration Protection of Persons and Property Development and Conservation of Natural Resources Health, Welfare and Charities Institutions Education and Libraries Highways and Bridges Maine Employment Security Commission, Administration Interest on Bonded Debt Miscellaneous  Total Operating Expenditures                                                                            | 2,516,966.03<br>4,267,559.93<br>16,971,140.94<br>5,551,045.02<br>10,100,669.11<br>22,049,553.23<br>1,020,496.58<br>185,078.50                                                    | 3.62<br>6.14<br>24.42<br>7.99<br>14.53<br>31.73<br>1.47                                 | 2,196,725.69<br>4,074,010.21<br>16,862,438.26<br>5,080,811.51<br>8,888,238.03<br>21,085,465.68<br>978,506.19<br>229,988.00                                                                       | 3.36<br>6.22<br>25.76<br>7.76<br>13.58<br>32.22<br>1.50                                 |
| EXPENDITURES  General Administration Protection of Persons and Property Development and Conservation of Natural Resources Health, Welfare and Charities Institutions Education and Libraries Highways and Bridges Maine Employment Security Commission, Administration Interest on Bonded Debt Miscellaneous  Total Operating Expenditures                                                                            | 2,516,966.03<br>4,267,559.93<br>16,971,140.94<br>5,551,045.02<br>10,100,669.11<br>22,049,553.23<br>1,020,496.58<br>185,078.50<br>2,619,529.80<br>\$68,379,424.43                 | 3.62<br>6.14<br>24.42<br>7.99<br>14.53<br>31.73<br>1.47<br>.26<br>3.77                  | 2,196,725.69<br>4,074,010.21<br>16,862,438.26<br>5,080,811.51<br>8,888,238.03<br>21,085,465.68<br>978,506.19<br>229,988.00<br>1,663,384.90<br>\$63,977,911.50                                    | 3.36<br>6.22<br>25.76<br>7.76<br>13.58<br>32.22<br>1.50<br>.35<br>2.54                  |
| EXPENDITURES  General Administration Protection of Persons and Property Development and Conservation of Natural Resources Health, Welfare and Charities Institutions Education and Libraries Highways and Bridges Maine Employment Security Commission, Administration Interest on Bonded Debt Miscellaneous  Total Operating Expenditures  Debt Retirement                                                           | 2,516,966.03<br>4,267,559,93<br>16,971,140.94<br>5,551,045.02<br>10,100,669.11<br>22,049,553.23<br>1,020,496.58<br>185,078.50<br>2,619,529.80<br>\$68,379,424.43<br>1,119,000.00 | 3.62<br>6.14<br>24.42<br>7.99<br>14.53<br>31.73<br>1.47<br>.26<br>3.77<br>98.39<br>1.61 | 2,196,725.69<br>4,074,010.21<br>16,862,438.26<br>5,080,811.51<br>8,888,238.03<br>21,085,465.68<br>978,506.19<br>229,988.00<br>1,663,384.90<br>\$63,977,911.50<br>1,474,000.00                    | 3.36<br>6.22<br>25.76<br>7.76<br>13.58<br>32.22<br>1.50<br>.35<br>2.54<br>97.75<br>2.25 |
| EXPENDITURES  General Administration Protection of Persons and Property Development and Conservation of Natural Resources Health, Welfare and Charities Institutions Education and Libraries Highways and Bridges Maine Employment Security Commission, Administration Interest on Bonded Debt Miscellaneous  Total Operating Expenditures  Debt Retirement  Total Expenditures  Excess of Revenues over Expenditures | 2,516,966.03<br>4,267,559,93<br>16,971,140.94<br>5,551,045.02<br>10,100,669.11<br>22,049,553.23<br>1,020,496.58<br>185,078.50<br>2,619,529.80<br>\$68,379,424.43<br>1,119,000.00 | 3.62<br>6.14<br>24.42<br>7.99<br>14.53<br>31.73<br>1.47<br>.26<br>3.77<br>98.39<br>1.61 | 2,196,725.69<br>4,074,010.21<br>16,862,438.26<br>5,080,811.51<br>8,888,238.03<br>21,085,465.68<br>978,506.19<br>229,988.00<br>1,663,384.90<br>\$63,977,911.50<br>1,474,000.00<br>\$65,451,911.50 | 3.36<br>6.22<br>25.76<br>7.76<br>13.58<br>32.22<br>1.50<br>.35<br>2.54<br>97.75<br>2.25 |
| EXPENDITURES  General Administration Protection of Persons and Property Development and Conservation of Natural Resources Health, Weltare and Charities Institutions Education and Libraries Highways and Bridges Maine Employment Security Commission, Administration Interest on Bonded Debt Miscellaneous  Total Operating Expenditures  Debt Retirement  Total Expenditures                                       | 2,516,966.03<br>4,267,559,93<br>16,971,140.94<br>5,551,045.02<br>10,100,669.11<br>22,049,553.23<br>1,020,496.58<br>185,078.50<br>2,619,529.80<br>\$68,379,424.43<br>1,119,000.00 | 3.62<br>6.14<br>24.42<br>7.99<br>14.53<br>31.73<br>1.47<br>.26<br>3.77<br>98.39<br>1.61 | 2,196,725.69<br>4,074,010.21<br>16,862,438.26<br>5,080,811.51<br>8,888,238.03<br>21,085,465.68<br>978,506.19<br>229,988.00<br>1,663,384.90<br>\$63,977,911.50<br>1,474,000.00<br>\$65,451,911.50 | 3.36<br>6.22<br>25.76<br>7.76<br>13.58<br>32.22<br>1.50<br>.35<br>2.54<br>97.75<br>2.25 |