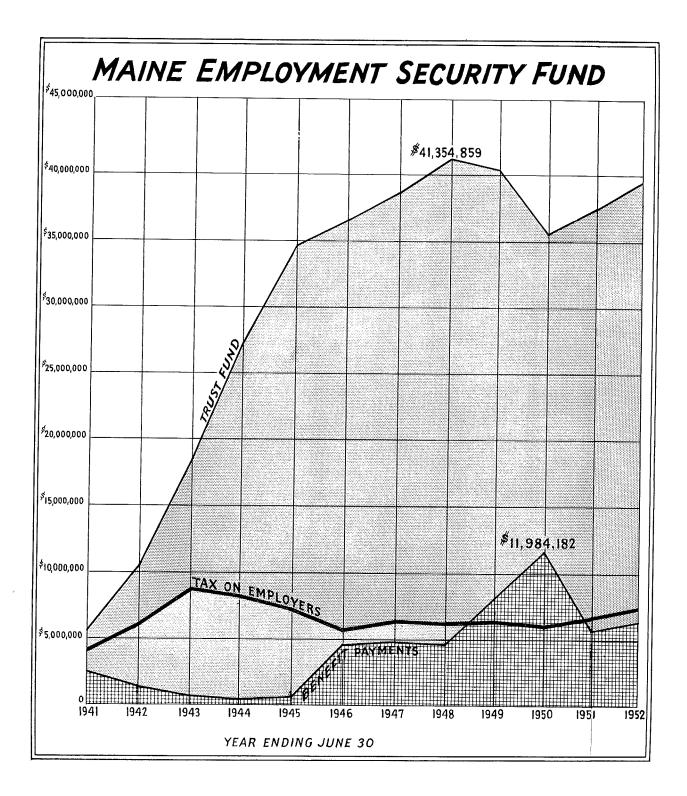

## GENERAL COMMENTS ON STATE'S OPERATING FUNDS

The normal operations of our State government are handled through three major operating funds. The General Fund is used for those activities which are financed by general State revenues. The Highway Fund is used for transactions of the Highway Department and its allied activities. Other Special Revenue Funds represent functions of State government set up for definite purposes and are financed by specific earmarked revenues for each individual purpose.