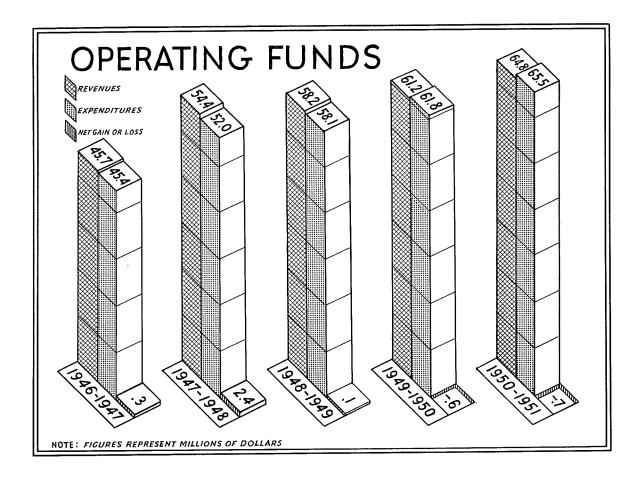

#### OPERATING FUNDS

The high price level of our national economy was again reflected in the operations of our State government, during the past fiscal year. Combined expenditures of the three major Operating Funds increased approximately \$3,600,000.00 over those of the preceding year. Upward trends were shown in all categories, with the exception of debt service and administration of the Maine Employment Security Commission. Interest requirements were \$51,172.50 less than those of the 1949-50 year, while bond retirements required \$200,000.00 less. Administration expenses of the Maine Employment Security Commission decreased \$91,883.22 from those of the previous year, in line with the marked decline in benefit payments to the unemployed from the Maine Employment Security Fund.

Combined revenues likewise showed a substantial increase from \$61,210,062.00 for the 1949-1950 year to \$64,759,415.00 for 1950-1951. Although combined revenues were \$692,496.00 less than combined expenditures, a decided variation was shown in analyzing those of the individual funds. General Fund revenues were \$34,273,058.00, while expenditures were \$35,829,300.00, resulting in a revenue deficiency of \$1,556,242.00 for the year, an increase of approximately \$1,060,500.00 over that of the previous year. In contrast, Highway Fund revenues exceeded expenditures by \$751,322.00, compared with a revenue deficiency of \$273,237.00 for the previous year. A gain of \$112,423.00 was also shown in the Other Special Revenue Funds.