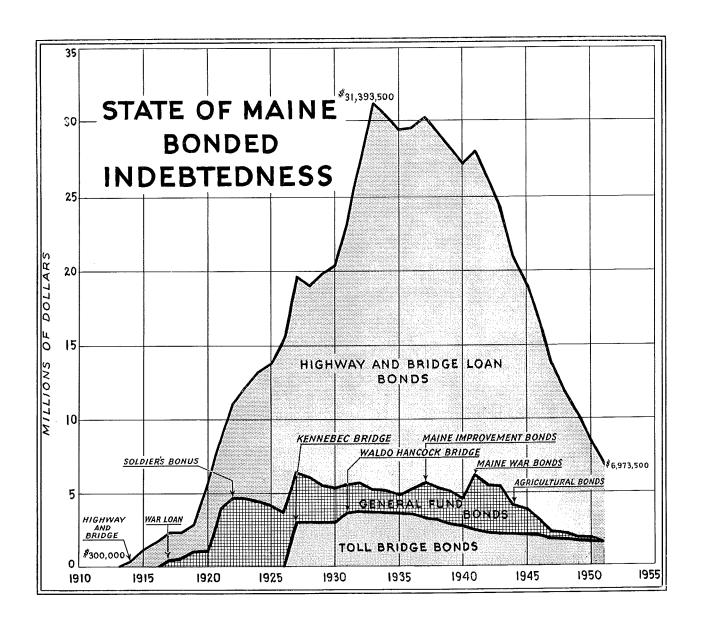

#### Bonded Indebtedness

The State's bonded indebtedness was further reduced by \$1,544,000.00 during the 1950-1951 year, leaving \$6,973,500.00 outstanding at June 30, 1951, which was the lowest since 1920. On July 1, 1951, the bonded debt was further reduced by retirement of \$586,500.00 of Highway bonds. No new bonds were issued during the year and none of those outstanding were subject to call.

ALL FUNDS SUMMARY OF BONDED DEBT

|                                                                               | 11                                    | Current Transactions |                        | Unmatured                  |
|-------------------------------------------------------------------------------|---------------------------------------|----------------------|------------------------|----------------------------|
|                                                                               | Unmatured –<br>Bonds<br>June 30, 1950 | New Bonds<br>Issued  | Matured or<br>Called   | Bonds<br>June 30, 1951     |
| General Fund  Maine Agricultural Bonds                                        | \$ 45,000.00                          |                      | \$ 45,000.00           |                            |
| Highway Fund Highway and Bridge Bonds                                         | 6,622,500.00                          | _                    | 1,429,000.00           | \$5,193,500.00             |
| Public Service Enterprises  Waldo-Hancock Bridge Bonds  Kennebec Bridge Bonds | 450,000.00<br>1,400,000.00            |                      | 45,000.00<br>25,000.00 | 405,000.00<br>1,375,000.00 |
| Total                                                                         | \$8,517,500.00                        |                      | \$1,544,000.00         | \$6,973,500.00             |