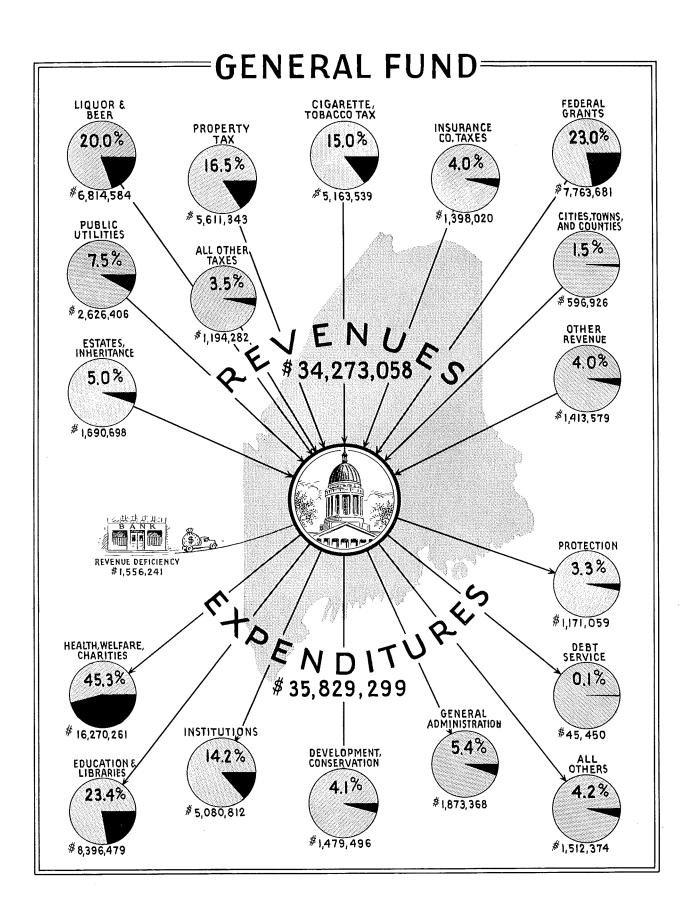

Combined revenues likewise showed a substantial increase from \$61,210,062.00 for the 1949-1950 year to \$64,759,415.00 for 1950-1951. Although combined revenues were \$692,496.00 less than combined expenditures, a decided variation was shown in analyzing those of the individual funds. General Fund revenues were \$34,273,058.00, while expenditures were \$35,829,300.00, resulting in a revenue deficiency of \$1,556,242.00 for the year, an increase of approximately \$1,060,500.00 over that of the previous year. In contrast, Highway Fund revenues exceeded expenditures by \$751,322.00, compared with a revenue deficiency of \$273,237.00 for the previous year. A gain of \$112,423.00 was also shown in the Other Special Revenue Funds.

#### Revenues

Following the trend of the past several years, General Fund revenues continued upward. Those for the 1950-1951 year were \$34,273,057.83 compared to \$32,254,359.36 for the 1949-1950 year, an increase of \$2,018,698.47. Grants from the Federal Government were \$1,024,878.39 more than those of the previous year, the major portion of which was for assistance and relief. Revenue from Liquor and Beer increased \$248,139.00, Inheritance and Estate Taxes \$214,961.00 and Commissions on Pari-Mutuels \$211,063.00. Nearly all other categories showed increases of various amounts. Decreases were shown, however, in earnings from Short Term Investments, Fines, Forfeits and Penalties and Contributions from Other Special Revenue Funds and Trust and Agency Funds.

#### Expenditures

Expenditures from the General Fund were \$35,829,299.44 compared with \$32,750,052.94 for the 1949-1950 year, an increase of \$3,079,246.50 or approximately 9.4%.

General Administration expenditures increased approximately \$436,000.00, the major portion of which was accounted for by the regular session of the Legislature. Increases were also shown in Health, Welfare and Charities (\$1,664,616.96), Institutions (\$530,780.80), Education and Libraries (\$386,188.69) and Protection of Persons and Property (\$56,959.51).