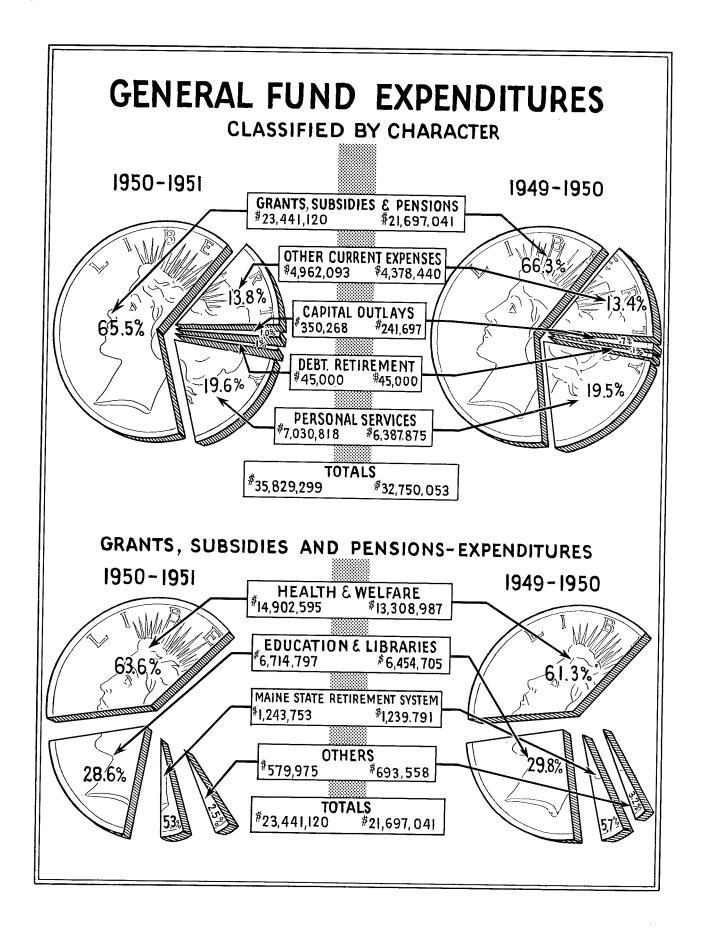

#### Revenues

Following the trend of the past several years, General Fund revenues continued upward. Those for the 1950-1951 year were \$34,273,057.83 compared to \$32,254,359.36 for the 1949-1950 year, an increase of \$2,018,698.47. Grants from the Federal Government were \$1,024,878.39 more than those of the previous year, the major portion of which was for assistance and relief. Revenue from Liquor and Beer increased \$248,139.00, Inheritance and Estate Taxes \$214,961.00 and Commissions on Pari-Mutuels \$211,063.00. Nearly all other categories showed increases of various amounts. Decreases were shown, however, in earnings from Short Term Investments, Fines, Forfeits and Penalties and Contributions from Other Special Revenue Funds and Trust and Agency Funds.

#### Expenditures

Expenditures from the General Fund were \$35,829,299.44 compared with \$32,750,052.94 for the 1949-1950 year, an increase of \$3,079,246.50 or approximately 9.4%.

General Administration expenditures increased approximately \$436,000.00, the major portion of which was accounted for by the regular session of the Legislature. Increases were also shown in Health, Welfare and Charities (\$1,664,616.96), Institutions (\$530,780.80), Education and Libraries (\$386,188.69) and Protection of Persons and Property (\$56,959.51).

#### Summary

Total expenditures from the General Fund exceeded total revenues by \$1,556,241.61 compared to a revenue deficiency of \$495,693.58 for the previous year. The unappropriated surplus of the General Fund was reduced from \$2,495,569.37 at the beginning of the year to \$602,592.46 at June 30, 1951.