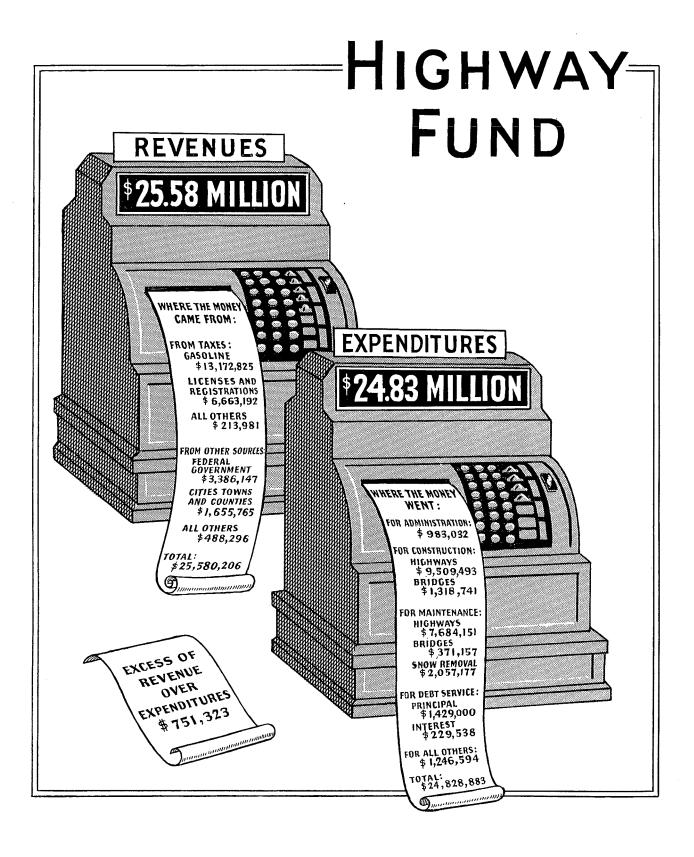

Combined revenues likewise showed a substantial increase from \$61,210,062.00 for the 1949-1950 year to \$64,759,415.00 for 1950-1951. Although combined revenues were \$692,496.00 less than combined expenditures, a decided variation was shown in analyzing those of the individual funds. General Fund revenues were \$34,273,058.00, while expenditures were \$35,829,300.00, resulting in a revenue deficiency of \$1,556,242.00 for the year, an increase of approximately \$1,060,500.00 over that of the previous year. In contrast, Highway Fund revenues exceeded expenditures by \$751,322.00, compared with a revenue deficiency of \$273,237.00 for the previous year. A gain of \$112,423.00 was also shown in the Other Special Revenue Funds.