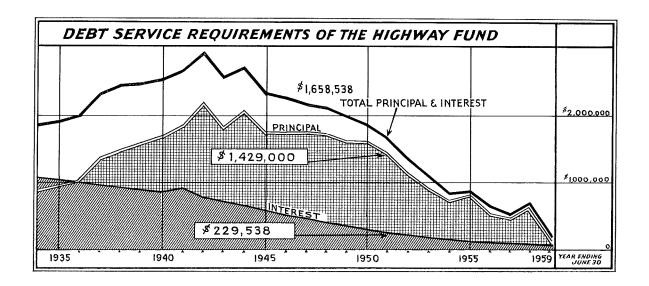

#### Bonded Indebtedness

The State's bonded indebtedness was further reduced by \$1,544,000.00 during the 1950-1951 year, leaving \$6,973,500.00 outstanding at June 30, 1951, which was the lowest since 1920. On July 1, 1951, the bonded debt was further reduced by retirement of \$586,500.00 of Highway bonds. No new bonds were issued during the year and none of those outstanding were subject to call.

ALL FUNDS SUMMARY OF BONDED DEBT

|                                                                               | 11                                    | Current Transactions |                        | Unmatured                  |
|-------------------------------------------------------------------------------|---------------------------------------|----------------------|------------------------|----------------------------|
|                                                                               | Unmatured –<br>Bonds<br>June 30, 1950 | New Bonds<br>Issued  | Matured or<br>Called   | Bonds<br>June 30, 1951     |
| General Fund  Maine Agricultural Bonds                                        | \$ 45,000.00                          |                      | \$ 45,000.00           |                            |
| Highway Fund Highway and Bridge Bonds                                         | 6,622,500.00                          | _                    | 1,429,000.00           | \$5,193,500.00             |
| Public Service Enterprises  Waldo-Hancock Bridge Bonds  Kennebec Bridge Bonds | 450,000.00<br>1,400,000.00            |                      | 45,000.00<br>25,000.00 | 405,000.00<br>1,375,000.00 |
| Total                                                                         | \$8,517,500.00                        |                      | \$1,544,000.00         | \$6,973,500.00             |