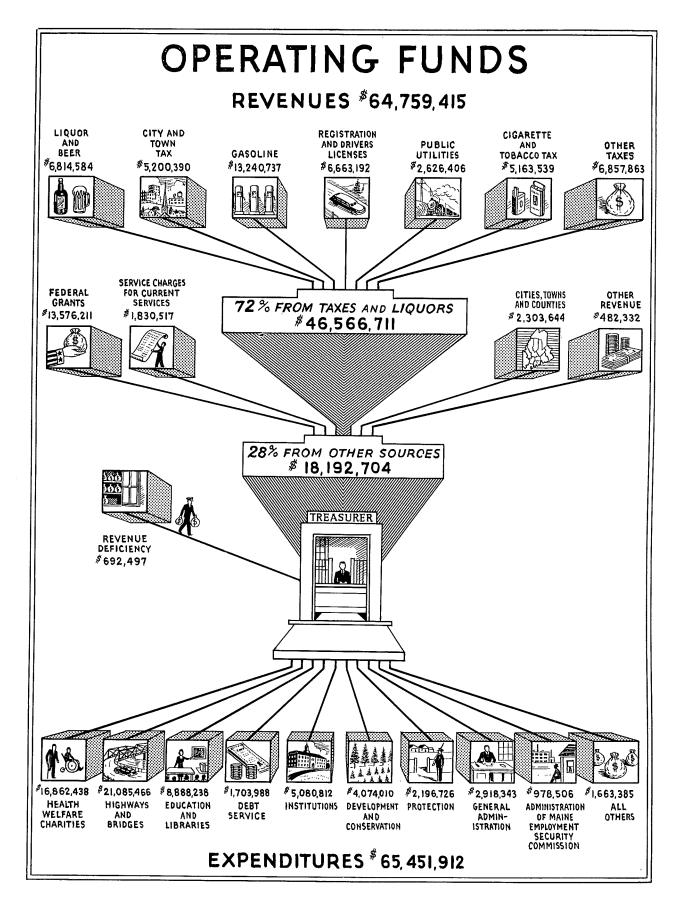

Combined revenues likewise showed a substantial increase from \$61,210,062.00 for the 1949-1950 year to \$64,759,415.00 for 1950-1951. Although combined revenues were \$692,496.00 less than combined expenditures, a decided variation was shown in analyzing those of the individual funds. General Fund revenues were \$34,273,058.00, while expenditures were \$35,829,300.00, resulting in a revenue deficiency of \$1,556,242.00 for the year, an increase of approximately \$1,060,500.00 over that of the previous year. In contrast, Highway Fund revenues exceeded expenditures by \$751,322.00, compared with a revenue deficiency of \$273,237.00 for the previous year. A gain of \$112,423.00 was also shown in the Other Special Revenue Funds.

#### **REVENUES**

|                                                                 | 1951            |         | 1950                      | )            |
|-----------------------------------------------------------------|-----------------|---------|---------------------------|--------------|
| <del></del>                                                     | Amount          | Percent | Amount                    | Percent      |
| State Tax on Cities and Towns                                   | \$ 5,200,390.06 | 8.03    | \$ 5,186,921.24           | 8.47         |
| State Tax on Wild Lands                                         | 359,495.93      | .56     | 340,885.70                | .56          |
| nheritance and Estate Taxes                                     | 1,690,697.68    | 2.61    | 1,475,736.09              | 2.41         |
| Sasoline Tax (Net)                                              | 13,240,737.00   | 20.45   | 12,522,285,76             | 20.46        |
| Motor Carrier—Fuel Tax (Net)                                    | 23,244,28       | .04     | 26,763.21                 | .04          |
| Cigarette and Tobacco Taxes                                     | 5,163,538.57    | 7.97    | 5,141,821,27              | 8,40         |
| Faxes on Public Utilities                                       | 2,626,405.64    | 4.05    | 2,538,543.56              | 4.15         |
| Faxes on Insurance Companies                                    | 1,480,765.77    | 2.28    | 1,451,820. <b>7</b> 9     | 2.37         |
| Motor Vehicle Registrations and Drivers' Licenses               | 6,663,192.18    | 10.29   | 6,222,659.27              | 10.17        |
| Hunting and Fishing Licenses                                    | 1,162,998.17    | 1.80    | 1,079,258.27              | 1.76         |
| Commission on Pari Mutuels                                      | 530,713.40      | .82     | 319,650.30                | .52          |
|                                                                 | 1,609,949.71    | 2.49    | 1.727,436,94              | <b>2</b> .82 |
| Other Taxes                                                     |                 |         |                           |              |
| From Federal Government                                         | 13,576,210.58   | 20.96   | 13,012,385.97             | 21.26        |
| From Cities, Towns and Counties                                 | 2,303,643.58    | 3.56    | 1,48 <b>3</b> ,950.33     | 2.42         |
| Service Charges for Current Services                            | 1,830,517.18    | 2.83    | 1,588,821.35              | 2.60         |
| Liquor and Beer (Net)                                           | 6,814,583.57    | 10.52   | 6,566,444.56              | 10.73        |
| Other Revenues                                                  | 482,332.13      | .74     | 524,678.01                | .86          |
| Total Revenues                                                  | \$64,759,415.43 | 100.00  | \$61,210,062.62           | 100.00       |
| EXPENDITURES                                                    |                 |         | <b>.</b>                  | 2.00         |
| General Administration                                          | \$ 2,918,343.03 | 4.46    | \$ 2,401,120.78           | 3.90         |
| Protection of Persons and Property                              | 2,196,725.69    | 3.36    | 2,160,130.50              | 3.49         |
| Development and Conservation of Natural Resources               | 4,074,010.21    | 6.22    | 4,011,079.31              | 6.49         |
| Health, Welfare and Charities                                   | 16,862,438.26   | 25.76   | 15,155,290.49             | 24.52        |
| Institutions                                                    | 5,080,811.51    | 7.76    | 4,550,030.71              | 7.36         |
| Education and Libraries                                         | 8,888,238.03    | 13.58   | 8, <del>494</del> ,750.96 | 13.74        |
| Highways and Bridges                                            | 21,085,465.68   | 32.22   | 20, <b>3</b> 76,606.47    | 32.97        |
| Maine Employment Security Commission, Administration            | 978,506.19      | 1.50    | 1,070,38 <b>9</b> .41     | 1,73         |
| Interest on Bonded Debt                                         | 229,988.00      | .35     | 281,160.50                | .45          |
| Miscellaneous                                                   | 1,663,384.90    | 2.54    | 1,636,8 <b>7</b> 5.42     | 2.64         |
| Total Operating Expenditures                                    | 63,977,911.50   | 97.75   | 60,137,434.55             | 97.29        |
| Debt Retirement                                                 | 1,474,000.00    | 2.25    | 1,674,000.00              | 2.71         |
| Total Expenditures                                              | 65,451,911.50   | 100.00  | 61,811,434.55             | 100.00       |
| Excess of Revenues over Expenditures                            | \$ (692,496.07) |         | \$ (601,371.93)           |              |
| Excess Applied as Follows:                                      |                 |         |                           |              |
| General Fund Surplus                                            | (1,556,241.61)  |         | (495,693.58)              |              |
| Highway Fund Surplus                                            | 751,322.57      |         | (273,237.06)              |              |
|                                                                 | 112.422.97      |         | 167,558.71                |              |
| Other Special Revenue Funds—Reserve for Authorized Expenditures | 114174411       |         |                           |              |