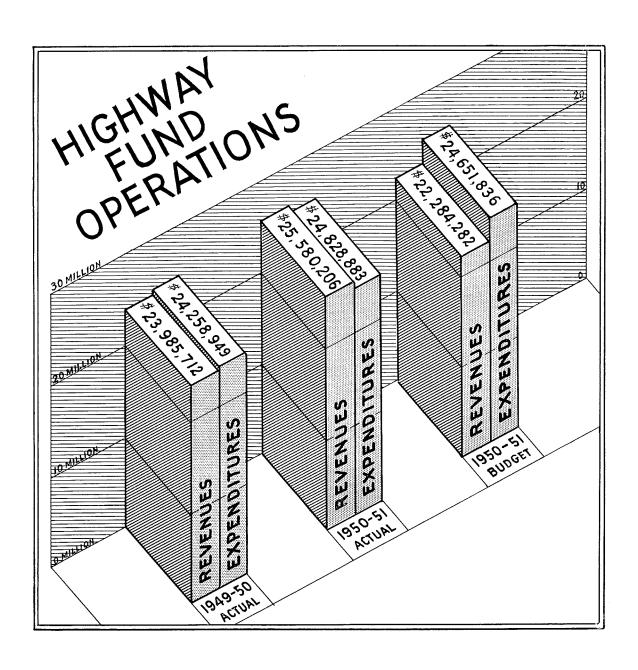

Combined revenues likewise showed a substantial increase from \$61,210,062.00 for the 1949-1950 year to \$64,759,415.00 for 1950-1951. Although combined revenues were \$692,496.00 less than combined expenditures, a decided variation was shown in analyzing those of the individual funds. General Fund revenues were \$34,273,058.00, while expenditures were \$35,829,300.00, resulting in a revenue deficiency of \$1,556,242.00 for the year, an increase of approximately \$1,060,500.00 over that of the previous year. In contrast, Highway Fund revenues exceeded expenditures by \$751,322.00, compared with a revenue deficiency of \$273,237.00 for the previous year. A gain of \$112,423.00 was also shown in the Other Special Revenue Funds.