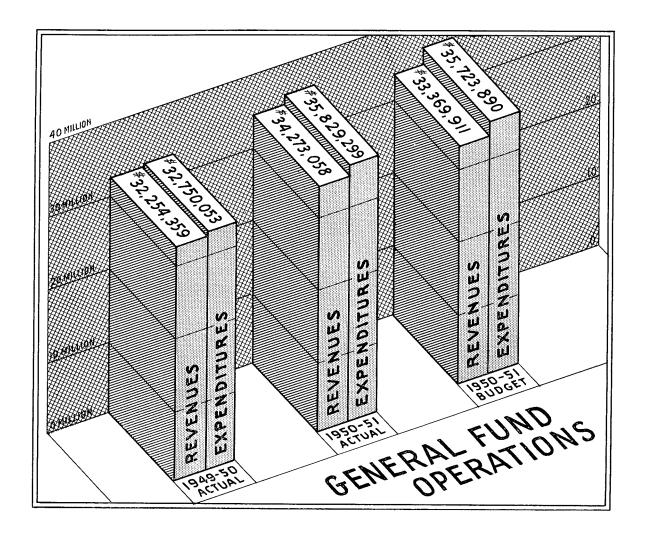

Combined revenues likewise showed a substantial increase from \$61,210,062.00 for the 1949-1950 year to \$64,759,415.00 for 1950-1951. Although combined revenues were \$692,496.00 less than combined expenditures, a decided variation was shown in analyzing those of the individual funds. General Fund revenues were \$34,273,058.00, while expenditures were \$35,829,300.00, resulting in a revenue deficiency of \$1,556,242.00 for the year, an increase of approximately \$1,060,500.00 over that of the previous year. In contrast, Highway Fund revenues exceeded expenditures by \$751,322.00, compared with a revenue deficiency of \$273,237.00 for the previous year. A gain of \$112,423.00 was also shown in the Other Special Revenue Funds.

#### Revenues

Following the trend of the past several years, General Fund revenues continued upward. Those for the 1950-1951 year were \$34,273,057.83 compared to \$32,254,359.36 for the 1949-1950 year, an increase of \$2,018,698.47. Grants from the Federal Government were \$1,024,878.39 more than those of the previous year, the major portion of which was for assistance and relief. Revenue from Liquor and Beer increased \$248,139.00, Inheritance and Estate Taxes \$214,961.00 and Commissions on Pari-Mutuels \$211,063.00. Nearly all other categories showed increases of various amounts. Decreases were shown, however, in earnings from Short Term Investments, Fines, Forfeits and Penalties and Contributions from Other Special Revenue Funds and Trust and Agency Funds.

#### Expenditures

Expenditures from the General Fund were \$35,829,299.44 compared with \$32,750,052.94 for the 1949-1950 year, an increase of \$3,079,246.50 or approximately 9.4%.

General Administration expenditures increased approximately \$436,000.00, the major portion of which was accounted for by the regular session of the Legislature. Increases were also shown in Health, Welfare and Charities (\$1,664,616.96), Institutions (\$530,780.80), Education and Libraries (\$386,188.69) and Protection of Persons and Property (\$56,959.51).

#### GENERAL FUND COMPARATIVE STATEMENT OF REVENUES AND EXPENDITURES YEARS ENDED JUNE 30

| _                                                     | 1951                          | 1950                          |
|-------------------------------------------------------|-------------------------------|-------------------------------|
| REVENUES                                              |                               |                               |
| State Tax on Cities and Towns State Tax on Wild Lands | \$ 5,200,390.06<br>359,495.93 | \$ 5,186,921.24<br>340,885.70 |
| Inheritance and Estate Taxes                          | 1,690,697.68                  | 1,475,736.09                  |
| Cigarette and Tobacco Taxes                           | 5,163,538.57                  | 5,141,821.27                  |
| Taxes on Public Utilities                             | 2,626,405.64                  | 2,538,543.56                  |
| Taxes on Insurance Companies                          | 1,398,019.67                  | 1,368,741.30                  |
| Commission on Pari-Mutuels                            | 530,713.40                    | 319,650.30                    |
| Gasoline Tax to Sea and Shore Fisheries               | 25,584.31                     | 26,066.56                     |
| Other Taxes                                           | 689,443.04                    | 674,959.44                    |
| From Federal Government                               | 7,763,680.93                  | 6,738,802.54                  |
| From Cities, Towns and Counties                       | 596,925.96                    | 477,032.98                    |
| Service Charges for Current Services                  | 919,367.70                    | 879,509.75                    |
| Liquor and Beer (Net)                                 | 6,814,583.57                  | 6,566,444.56                  |
| Other Revenues                                        | 255,309.41                    | 285,243.77                    |
| Contributions and Transfers From Other Funds:         |                               |                               |
| From Highway Fund                                     | 107,146.25                    | 100,240.61                    |
| From Other Special Revenue Funds                      | 36,185.98                     | 38,327.63                     |
| From Public Service Enterprises                       | 48,406.53                     | 47,529.94                     |
| From Working Capital Funds                            | 4,746.15                      | 2,213.97                      |
| From Trust and Agency Funds                           | 42,417.05                     | 45,688.15                     |
| Total Revenues                                        | 34,273,057.83                 | 32,254,359.36                 |
| EXPENDITURES                                          |                               |                               |
| General Administration                                | 1,873,367.64                  | 1,437,302.37                  |
| Protection of Persons and Property                    | 1,171,059.28                  | 1,114,099.77                  |
| Development and Conservation of Natural Resources     | 1,479,495.78                  | 1,492,729.20                  |
| Health, Welfare and Charities                         | 16,270,261.05                 | 14,605,644.09                 |
| Institutions                                          | 5,080,811.51                  | 4,550,030.71                  |
| Education and Libraries                               | 8,396,478.95                  | 8,010,290.26                  |
| Interest on Bonded Indebtedness                       | 450.00                        | 900.00                        |
| Miscellaneous                                         | 119,871.14                    | 102,697.64                    |
| Contributions and Transfers To Other Funds:           |                               |                               |
| To Highway Fund                                       | 68,842.00                     | 69,283.55                     |
| To Other Special Revenue Funds                        | 4,367.65                      | 7,311.32                      |
| To Public Service Enterprises                         | 6,429.33                      | 12,425.00                     |
| To Trust and Agency Funds                             | 1,312,865.10                  | 1,302,339.03                  |
| Total Operating Expenditures                          | 35,784,299.44                 | 32,705,052.94                 |
| Debt Retirement                                       | 45,000.00                     | 45,000.00                     |
| Total Expenditures                                    | 35,829,299.44                 | 32,750,052.94                 |
| Excess of Revenues over Expenditures                  | \$(1,556,241.61)              | \$ (495,693.58)               |