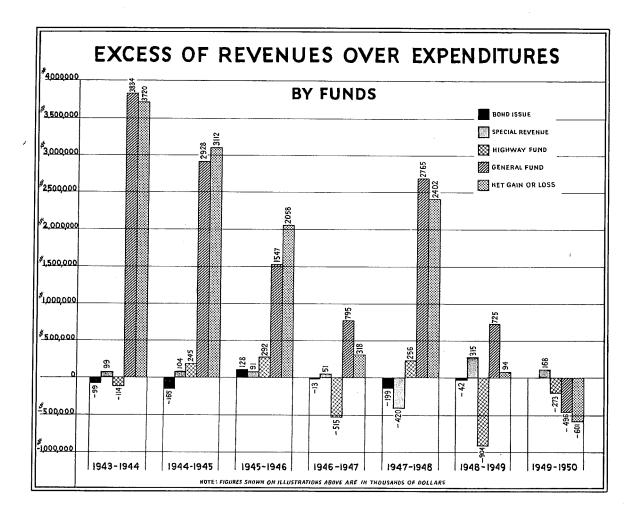

# OPERATING FUNDS CONSOLIDATED COMPARATIVE STATEMENT OF REVENUES AND EXPENDITURES YEARS ENDING JUNE 30

General Fund, Highway Fund, and Other Special Revenue Funds
REVENUES

|                                                                 | 1950            |         | 19              | 1949    |  |
|-----------------------------------------------------------------|-----------------|---------|-----------------|---------|--|
|                                                                 | Amount          | Percent | Amount          | Percent |  |
| ate Tax on Cities and Towns                                     | \$ 5,186,921.24 | 8.47    | \$ 4,823,713.90 | 8.29    |  |
| ate Tax on Wild Lands                                           | 340,885.70      | .56     | 341,168.56      | .59     |  |
| neritance and Estate Taxes                                      | 1,475,736.09    | 2.41    | 1,248,757.25    | 2.15    |  |
| asoline Tax (Net)                                               | 12,522,285.76   | 20.46   | 12,033,176,31   | 20.69   |  |
| Notor Carrier—Fuel Tax                                          | 26,763.21       | .04     | 43,965,98       | .07     |  |
| Sigarette and Tobacco Taxes                                     | 5.141.821.27    | 8.40    | 5.170.388.08    | 8.89    |  |
| axes on Public Utilities                                        | 2,538,543,56    | 4.15    | 2,770,543,49    | 4.76    |  |
| axes on Insurance Companies                                     | 1,451,820.79    | 2.37    | 1,427,708.64    | 2.45    |  |
| Notor Vehicle Registration and Drivers' Licenses                | 6,222,659.27    | 10.17   | 5.887.541.22    | 10.12   |  |
| lunting and Fishing Licenses                                    | 1,079,258.27    | 1.76    | 1,133,658.86    | 1.95    |  |
| Commission on Pari Mutuels                                      | 319,650.30      | .52     | 252,603.02      | .43     |  |
|                                                                 | 1.727.436.94    | 2.82    | 1,646,505.79    | 2.83    |  |
| Other Taxes                                                     |                 | 21.26   | 10,240,256.62   | 17.61   |  |
| rom Federal Government                                          | 13,012,385.97   |         |                 | 3.05    |  |
| rom Cities, Towns and Counties                                  | 1,483,950.33    | 2.42    | 1,772,802.54    |         |  |
| ervice Charges for Current Services                             | 1,588,821.35    | 2.60    | 1,442,967.18    | 2.48    |  |
| iquor and Beer (Net)                                            | 6,566,444.56    | 10.73   | 6,930.526.21    | 11.92   |  |
| Other Revenues                                                  | 524,678.01      | .86     | 614,388.17      | 1.06    |  |
| nstitutional Farms (A)                                          |                 |         | 376,223.71      | .66.    |  |
| Total Revenues                                                  | \$61,210,062.62 | 100.00  | \$58,156,895.53 | 100.00  |  |
| EXPENDITURES                                                    |                 | 3.00    | £ 2 /27 202 17  | 4.52    |  |
| Seneral Administration                                          | \$ 2,401,120.78 | 3.90    | \$ 2,627,392.17 | 4.53    |  |
| Protection of Persons and Property                              | 2,160,130.50    | 3.49    | 1,908,989.46    | 3.29    |  |
| Development and Conservation of Natural Resources               | 4,011,079.31    | 6.49    | 3,572,256.13    | 6.15    |  |
| Health, Welfare and Charities                                   | 15,155,290.49   | 24.52   | 12,967,966.49   | 22.32   |  |
| nstitutions                                                     | 4,550,030.71    | 7.36    | 4,616,550.94    | 7.96    |  |
| ducation and Libraries                                          | 8,494,750.96    | 13.74   | 8,196,171.72    | 14.12   |  |
| Highways and Bridges                                            | 20,376,606.47   | 32.97   | 19,531,007.20   | 33.64   |  |
| Maine Employment Security Commission, Administration            | 1,070,389.41    | 1.73    | 914,634.09      | 1.58    |  |
| nterest on Bonded Debt                                          | 281,160.50      | .45     | 333,333.50      | .57     |  |
| Miscellaneous                                                   | 1,636,875.42    | 2.64    | 1,380,316.31    | 2.38    |  |
| nstitutional Farms (A)                                          |                 | _       | 340,903.81      | .58     |  |
| Total Operating Expenditures                                    | 60,137,434.55   | 97.29   | 56,389,521.82   | 97.12   |  |
| Debt Retirement                                                 | 1,674,000.00    | 2.71    | 1,674,000.00    | 2.88    |  |
| Total Expenditures                                              | 61,811,434.55   | 100.00  | 58,063,521.82   | 100.00  |  |
| Excess of Revenues over Expenditures                            | (601,371.93)    |         | 93,373.71       |         |  |
| Excess Applied as Follows:                                      |                 |         |                 |         |  |
| General Fund Surplus                                            | (495,693.58)    |         | 724,954.50      | 1       |  |
| Highway Fund Surplus                                            | (273,237.06)    |         | (904,210.56)    | )       |  |
| Other Special Revenue Funds—Reserve for Authorized Expenditures | 167,558.71      |         | 314,847.39      |         |  |
| D. I. C., J. D for Authority J. Cornellitures                   | _               |         | (42,217.62      | ) (B)   |  |
| Bond Fund—Reserve for Authorized Expenditures                   |                 |         |                 |         |  |

This schedule combines revenues and expenditures of the General Fund, Highway Fund, and Other Special Revenue Funds with interfund revenues and expenditures eliminated. It does not include revenues and expenditures of the Maine Employment Security Fund, Public Service Enterprises, Working Capital Funds, Proceeds of General Bond Issues, or Trust and Agency Funds.