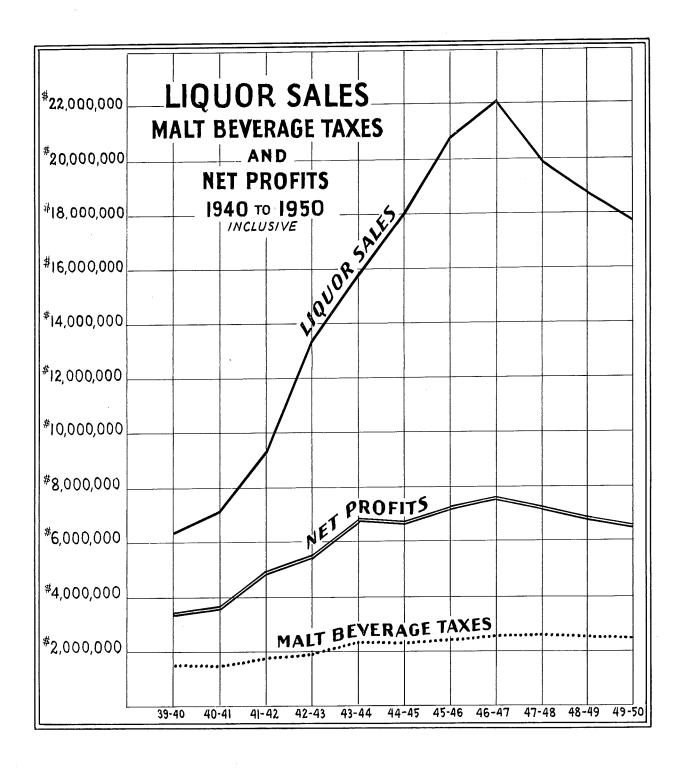

| (3.07)                                                                                                              | 2,086.18                                                                                                            |
| IET TRANSFER TO GENERAL FUND                                                                                                                                                                                         | \$ 6,566,444.56                                                                                                     | \$ 6,930,526.21                                                                                                     |





## PUBLIC SERVICE ENTERPRISES AUGUSTA STATE AIRPORT COMPARATIVE STATEMENT OF REVENUES AND EXPENDITURES YEARS ENDED JUNE 30

|                                                          | 1950        | 1949        |
|----------------------------------------------------------|-------------|-------------|
| REVENUES                                                 |             |             |
| Federal Grant                                            | \$16,500.00 |             |
| Rental of Hangars, Offices, Etc                          | 3,506.90    | \$ 4,372.71 |
| Other Income                                             | 1,779.68    | 2,051.17    |
| For Plowing Snow                                         | _           | 2,849.72    |
| For Repairs