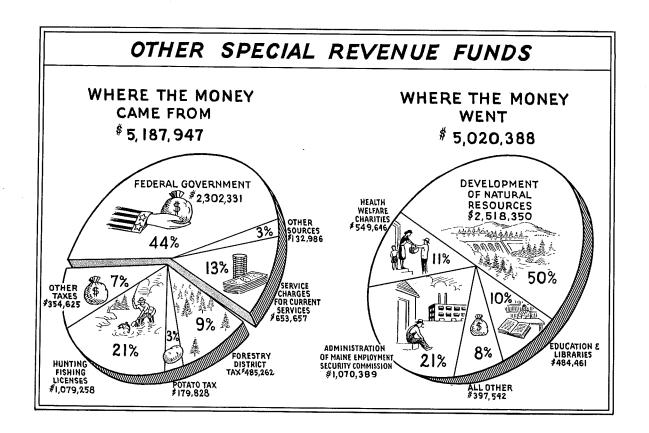

101,628.76, respectively, were shown in grants from the Federal Government and service charges for current services. A decline of \$54,400.59 was shown in receipts from hunting and fishing licenses.

The result of the increase in the Maine Forestry District tax was again reflected in receipts from that source. During the year, the Maine Forestry District repaid the advance of \$63,000.00 from General Fund Surplus and increased its unexpended balance by \$135,083.59.

#### **Expenditures**

Expenditures for the year were \$5,020,387.94 compared with \$4,622,360.58 for the previous year, an increase of \$398,027.36. The major increases were shown in Protection of Persons and Property, Development and Conservation of Natural Resources and Maine Employment Security Commission Administration.





### OTHER SPECIAL REVENUE FUNDS COMPARATIVE STATEMENT OF REVENUES AND EXPENDITURES YEARS ENDED JUNE 30

| \$ 39,596.38<br>83,079.49<br>1,079,258.27<br>485,262.43<br>179,827.85<br>231,948.68<br>2,302,331.11<br>48,858.51<br>661,464.36<br>66,216.40<br>(50,688.68)<br>2,791.85 | \$ 42,747.84<br>83,719.10<br>1,133,658.86<br>484,319.84<br>196,971.34<br>201,249.51<br>2,087,320.52<br>50,518.81<br>559,835.60<br>89,974.42<br>(26,290.93<br>2,933.06 |
|------------------------------------------------------------------------------------------------------------------------------------------------------------------------|-----------------------------------------------------------------------------------------------------------------------------------------------------------------------|
| 83,079.49<br