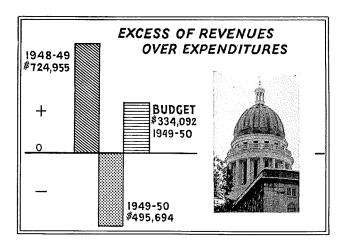

#### **Expenditures**

Expenditures from the General Fund were \$32,750,052.94 compared with \$30,419,-234.42 for the previous year, an increase of approximately 7.7%.

Increases were shown in Development and Conservation of Natural Resources (\$318,177.79), Health and Welfare (\$2,185,718.06), Education (\$253,532.98) and Contributions and Transfers to Other Funds (\$269,908.07). Decreases were reflected in General Administration (\$319,492.40), Institutions (\$65,395.23) and Miscellaneous Items (\$29,303.83).

#### Summary

Although revenues exceeded those of the previous year by \$1,110,170.44, expenditures likewise showed an increase of \$2,330,818.52. During the 1949-1950 year, expenditures exceeded revenues by \$495,693.58.

# SUMMARY OF BUDGETARY OPERATIONS YEARS ENDED JUNE 30

|                                                             | 1950                             | 1949                                      |
|-------------------------------------------------------------|----------------------------------|-------------------------------------------|
| Estimated Revenues in Excess of Estimated Expenditures      | ,                                |                                           |
| Estimated Revenues (See Page 25)                            | \$32,162,206.00<br>31,828,114.00 | \$27,700, <b>4</b> 58.00<br>28,650,042.00 |
|                                                             | 334,092.00                       | (949,584.00)                              |
| Revenues in Excess of Estimated Revenues                    |                                  |                                           |
| Actual Revenues (See Page 25)                               | 32,254,359.36<br>32,162,206.00   | 31,144,188.92<br>27, <b>7</b> 00,458.00   |
| _                                                           | 92,153.36                        | 3,443,730.92                              |
| Total Additions through Revenues                            | 426,245.36                       | 2,494,146.92                              |
| Expenditures in Excess of Estimates                         |                                  |                                           |
| Expenditures (See Page 51)                                  | 32,750,052.94<br>31,828,114.00   | 30,419,234.42<br>28,650,042.00            |
| ·                                                           | 921,938.94                       | 1,769,192.42                              |
| Excess of Revenues over Expenditures Transferred to Surplus | \$ (495,693.58)                  | \$ 724,954.50                             |