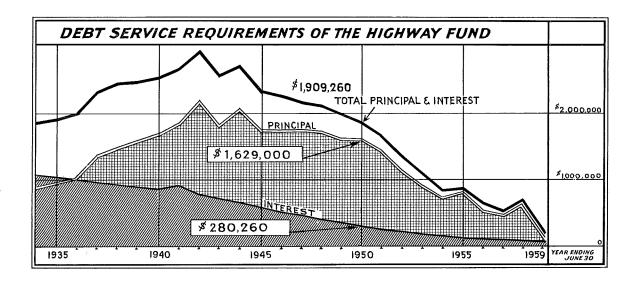

#### Bonded Indebtedness

The State's bonded indebtedness was further reduced by \$1,704,000.00 during the 1949-1950 year, leaving \$8,517,500.00 outstanding at June 30, 1950. No new bonds were issued during the year and none of those outstanding were subject to call.

ALL FUNDS SUMMARY OF BONDED DEBT

|                            | ************************************** | Current I           | Unmatured            |                        |
|----------------------------|----------------------------------------|---------------------|----------------------|------------------------|
|                            | Unmatured —<br>Bonds<br>June 30, 1949  | New Bonds<br>Issued | Matured or<br>Called | Bonds<br>June 30, 1950 |
| General Fund               |                                        |                     |                      |                        |
| Maine Agricultural Bonds   | \$ 90,000.00                           |                     | \$ 45,000.00         | \$ 45,000.00           |
| Highway Fund               |                                        |                     |                      | 4                      |
| Highway and Bridge Bonds   | 8,251,500.00                           | _                   | 1,629,000.00         | 6,622,500.00           |
| Public Service Enterprises |                                        |                     |                      |                        |
| Waldo-Hancock Bridge Bonds | 480,000.00                             | _                   | 30,000.00            | 450,000.00             |
| Kennebec Bridge Bonds      | 1,400,000.00                           | _                   | _                    | 1,400,000.00           |
| Total                      | \$10,221,500.00                        | -                   | \$1,704,000.00       | \$8,517,500.00         |