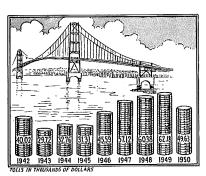

| 15,879   | 3,907.25     | 13.191   |
| January , | 2,448.35        | 11,189   | 3,252,70     | 11,215   | 2,821.70     | 10,376   |
| February  | 2,300.20        | 10,431   | 2,950.05     | 10,237   | 3,450.05     | 12,392   |
| March     | 3,057.85        | 13,332   | 3,936.15     | 13,108   | 4,225.35     | 15,019   |
| April     | 4,227.05        | 18,893   | 5,282.70     | 17,143   | 5,607.10     | 18,480   |
| May       | 6,299.45        | 26,628   | 8,202.50     | 25,291   | 7,500.90     | 23,761   |
| June      | 8,155.75        | 34,799   | 10,419.85    | 32,178   | 9,485.55     | 30,585   |
|           | \$105,003.85(A) | 355,885  | \$107,245.05 | 338,059  | \$101,111.95 | 321,395  |

1949

1040

Note: Toll rates reduced January 1, 1950.

#### DEER ISLE-SEDGWICK BRIDGE

IOTA



|           | 1950            |          | <br>1949        |          |    | 1948      |          |  |
|-----------|-----------------|----------|-----------------|----------|----|-----------|----------|--|
|           | Tolls           | Vehicles | Tolls           | Vehicles |    | Tolls     | Vehicles |  |
| July      | \$ 7,658.45     | 8,126    | \$<br>7,920.90  | 7,961    | \$ | 7,292.20  | 7,399    |  |
| August    | 7,347.20        | 9,805    | 8,829.85        | 9,199    |    | 8,968.55  | 9,176    |  |
| September | 4,607.45        | 6,965    | 6,794.55        | 6,993    |    | 6,285.30  | 6,726    |  |
| October   | 4,317.00        | 6,266    | 5,538.00        | 5,590    |    | 5,222.15  | 5,423    |  |
| November  | 3,564.45        | 5,013    | 4,305.65        | 4,370    |    |