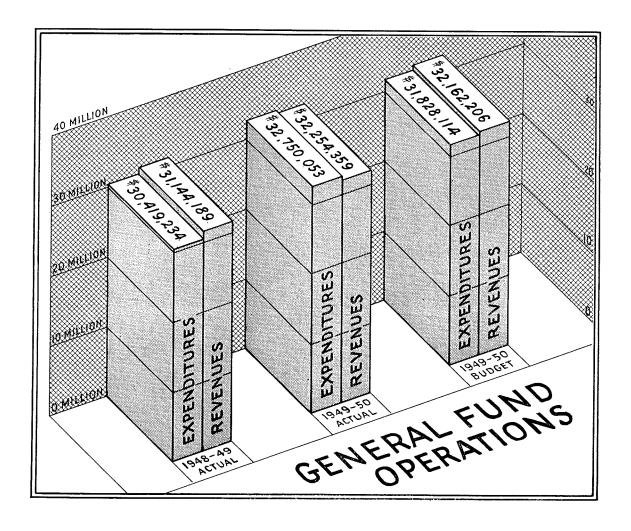

#### Revenues

General Fund revenues were \$32,254,359.36 compared with \$31,144,188.92 for the 1948-1949 year. Increases were reflected in State Tax on Cities and Towns, Inheritance and Estate Taxes, Commissions on Pari-Mutuels, and Grants from the Federal Government. Decreases were shown in Tax on Public Utilities, receipts from Cities, Towns, and Counties, Other Revenues, Liquor and Beer.

#### **Expenditures**

Expenditures from the General Fund were \$32,750,052.94 compared with \$30,419,-234.42 for the previous year, an increase of approximately 7.7%.

Increases were shown in Development and Conservation of Natural Resources (\$318,177.79), Health and Welfare (\$2,185,718.06), Education (\$253,532.98) and Contributions and Transfers to Other Funds (\$269,908.07). Decreases were reflected in General Administration (\$319,492.40), Institutions (\$65,395.23) and Miscellaneous Items (\$29,303.83).

#### GENERAL FUND COMPARATIVE STATEMENT OF REVENUES AND EXPENDITURES YEARS ENDED JUNE 30

|                                                   | 1950                             | 1949                                   |
|---------------------------------------------------|----------------------------------|----------------------------------------|
| REVENUES                                          |                                  |                                        |
| State Tax on Cities and Towns                     | \$ 5,186,921.24                  | \$ 4,823,713.90                        |
| State Tax on Wild Lands                           | 340,885.70                       | 341,168.56                             |
| Inheritance and Estate Taxes                      | 1,475,736.09                     | 1,248,757.25                           |
| Cigarette and Tobacco Taxes                       | 5,141,821.27                     | 5,170,388.08                           |
| Taxes on Public Utilities                         | 2,538,543.56                     | 2,770,543.49                           |
| Taxes on Insurance Companies                      | 1,368,741.30                     | 1,343,989.54                           |
| Commission on Pari-Mutuels                        | 319,650.30                       | 252,603.02                             |
| Gasoline Tax to Sea and Shore Fisheries           | 26,066.56                        | 24,292.02                              |
| Other Taxes                                       | 674,959.44                       | 629,693.12                             |
| From Federal Government                           | 6,738,802.54                     | 5,270,203.75                           |
| From Cities, Towns and Counties                   | 477,032.98                       | 518,299.67                             |
| Service Charges for Current Services              | 879,509.75                       | 839,455.2 <b>7</b>                     |
| Liquor and Beer (Net)                             | 6,566,444.56                     | 6,930,526.21                           |
| Other Revenues                                    | 285,243.77                       | 364,752.97                             |
| Institutional Farms (A)                           |                                  | 376,223. <b>7</b> 1                    |
| Contributions and Transfers:                      |                                  | 370,223.71                             |
|                                                   |                                  |                                        |
| From Highway Fund                                 | 100,240.61                       | 81,872.55                              |
| From Other Special Revenue Funds                  | 38,327.63                        | 41, <b>7</b> 75.21                     |
| From Public Service Enterprises                   | 47,529.94                        | 47,188.48                              |
| From Working Capital Funds                        | 2,213.97                         | 32,378.72                              |
| From Trust and Agency Funds                       | 45,688.15                        | 36,363.40                              |
| Total Revenues                                    | 32,254,359.36                    | 31,144,188.92                          |
| EXPENDITURES                                      |                                  |                                        |
| General Administration                            | 1,437,302.37                     | 1,756,794.77                           |
| Protection of Persons and Property                | 1,114,099.77                     | 1,055,072.88                           |
| Development and Conservation of Natural Resources | 1,492,729.20                     | 1,174,551.41                           |
| Health, Welfare and Charities                     | 14,605,644.09                    | 12,419,926.03                          |
| Institutions                                      | 4,550,030.71                     | 4,615,425.94                           |
| Institutional Farms (A)                           | <u> </u>                         | 340,903.81                             |
| Education and Libraries                           | 8,010,290.26                     | 7,756,757.28                           |
| Interest on Bonded Debt                           | 900.00                           | 1,350.00                               |
| Miscellaneous                                     | 102,697.64                       | 132,001.47                             |
| Contributions and Transfers:                      |                                  |                                        |
| To Highway Fund                                   | 69,283.55                        | 58,466.24                              |
| To Other Special Revenue Funds                    | 7,311.32                         | 3,709.07                               |
| To Public Service Enterprises                     | 12,425.00                        | 8,000.00                               |
| To Trust and Agency Funds                         | 1,302,339.03                     | 1,051,2 <b>7</b> 5.52                  |
| Total Operating Expenditures                      | 32,705,052.94                    | 30,374,234.42                          |
|                                                   | 45,000.00                        | 45,000.00                              |
| Debt Retirement                                   |                                  | ,                                      |
| Debt Retirement                                   | 32,750,052.94                    | 30,419,234.42                          |
|                                                   | 32,750,052.94<br>\$ (495,693.58) | 30,419,234.42<br>\$ <b>7</b> 24,954.50 |