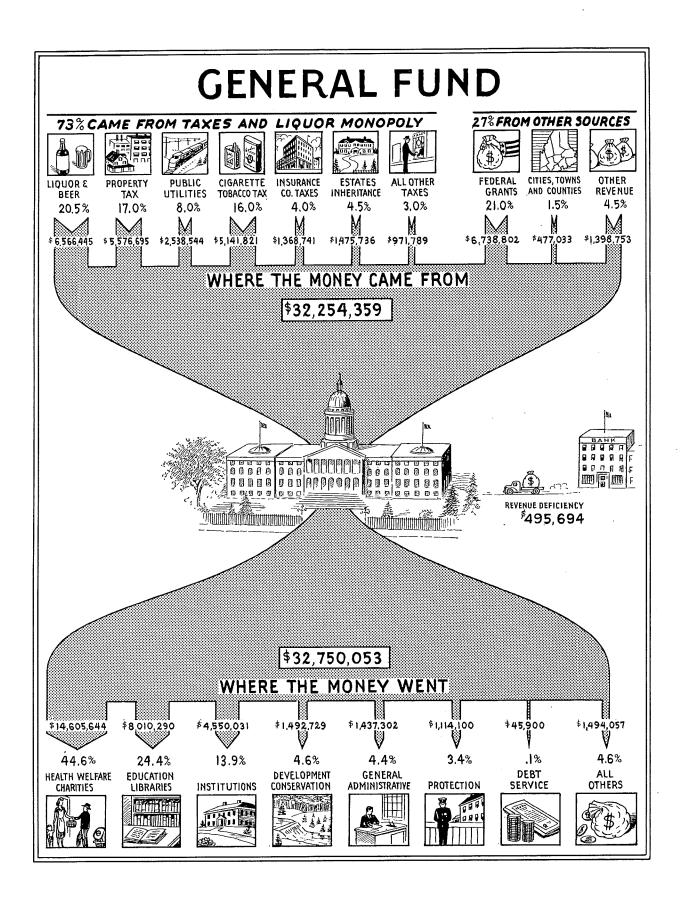

#### Revenues

General Fund revenues were \$32,254,359.36 compared with \$31,144,188.92 for the 1948-1949 year. Increases were reflected in State Tax on Cities and Towns, Inheritance and Estate Taxes, Commissions on Pari-Mutuels, and Grants from the Federal Government. Decreases were shown in Tax on Public Utilities, receipts from Cities, Towns, and Counties, Other Revenues, Liquor and Beer.

#### **Expenditures**

Expenditures from the General Fund were \$32,750,052.94 compared with \$30,419,-234.42 for the previous year, an increase of approximately 7.7%.

Increases were shown in Development and Conservation of Natural Resources (\$318,177.79), Health and Welfare (\$2,185,718.06), Education (\$253,532.98) and Contributions and Transfers to Other Funds (\$269,908.07). Decreases were reflected in General Administration (\$319,492.40), Institutions (\$65,395.23) and Miscellaneous Items (\$29,303.83).

#### Summary

Although revenues exceeded those of the previous year by \$1,110,170.44, expenditures likewise showed an increase of \$2,330,818.52. During the 1949-1950 year, expenditures exceeded revenues by \$495,693.58.

#### GENERAL FUND COMPARATIVE STATEMENT OF REVENUES AND EXPENDITURES YEARS ENDED JUNE 30

|                                                   | 1950                             | 1949                                   |
|---------------------------------------------------|----------------------------------|----------------------------------------|
| REVENUES                                          |                                  |                                        |
| State Tax on Cities and Towns                     | \$ 5,186,921.24                  | \$ 4,823,713.90                        |
| State Tax on Wild Lands                           | 340,885.70                       | 341,168.56                             |
| Inheritance and Estate Taxes                      | 1,475,736.09                     | 1,248,757.25                           |
| Cigarette and Tobacco Taxes                       | 5,141,821.27                     | 5,170,388.08                           |
| Taxes on Public Utilities                         | 2,538,543.56                     | 2,770,543.49                           |
| Taxes on Insurance Companies                      | 1,368,741.30                     | 1,343,989.54                           |
| Commission on Pari-Mutuels                        | 319,650.30                       | 252,603.02                             |
| Gasoline Tax to Sea and Shore Fisheries           | 26,066.56                        | 24,292.02                              |
| Other Taxes                                       | 674,959.44                       | 629,693.12                             |
| From Federal Government                           | 6,738,802.54                     | 5,270,203.75                           |
| From Cities, Towns and Counties                   | 477,032.98                       | 518,299.67                             |
| Service Charges for Current Services              | 879,509.75                       | 839,455.2 <b>7</b>                     |
| Liquor and Beer (Net)                             | 6,566,444.56                     | 6,930,526.21                           |
| Other Revenues                                    | 285,243.77                       | 364,752.97                             |
| Institutional Farms (A)                           |                                  | 376,223. <b>7</b> 1                    |
| Contributions and Transfers:                      |                                  | 370,223.71                             |
|                                                   |                                  |                                        |
| From Highway Fund                                 | 100,240.61                       | 81,872.55                              |
| From Other Special Revenue Funds                  | 38,327.63                        | 41, <b>7</b> 75.21                     |
| From Public Service Enterprises                   | 47,529.94                        | 47,188.48                              |
| From Working Capital Funds                        | 2,213.97                         | 32,378.72                              |
| From Trust and Agency Funds                       | 45,688.15                        | 36,363.40                              |
| Total Revenues                                    | 32,254,359.36                    | 31,144,188.92                          |
| EXPENDITURES                                      |                                  |                                        |
| General Administration                            | 1,437,302.37                     | 1,756,794.77                           |
| Protection of Persons and Property                | 1,114,099.77                     | 1,055,072.88                           |
| Development and Conservation of Natural Resources | 1,492,729.20                     | 1,174,551.41                           |
| Health, Welfare and Charities                     | 14,605,644.09                    | 12,419,926.03                          |
| Institutions                                      | 4,550,030.71                     | 4,615,425.94                           |
| Institutional Farms (A)                           | <u> </u>                         | 340,903.81                             |
| Education and Libraries                           | 8,010,290.26                     | 7,756,757.28                           |
| Interest on Bonded Debt                           | 900.00                           | 1,350.00                               |
| Miscellaneous                                     | 102,697.64                       | 132,001.47                             |
| Contributions and Transfers:                      |                                  |                                        |
| To Highway Fund                                   | 69,283.55                        | 58,466.24                              |
| To Other Special Revenue Funds                    | 7,311.32                         | 3,709.07                               |
| To Public Service Enterprises                     | 12,425.00                        | 8,000.00                               |
| To Trust and Agency Funds                         | 1,302,339.03                     | 1,051,2 <b>7</b> 5.52                  |
| Total Operating Expenditures                      | 32,705,052.94                    | 30,374,234.42                          |
|                                                   | 45,000.00                        | 45,000.00                              |
| Debt Retirement                                   |                                  | ,                                      |
| Debt Retirement                                   | 32,750,052.94                    | 30,419,234.42                          |
|                                                   | 32,750,052.94<br>\$ (495,693.58) | 30,419,234.42<br>\$ <b>7</b> 24,954.50 |

#### GENERAL FUND COMPARATIVE STATEMENT OF REVENUES YEARS ENDED JUNE 30

|                                                                                                    |                               | TOTALS                        |                               | DETAIL OF                     | THIS YEAR          |
|----------------------------------------------------------------------------------------------------|-------------------------------|-------------------------------|-------------------------------|-------------------------------|--------------------|
|                                                                                                    | 1950                          | 1949                          | Budget                        | Available for Appropriation   |                    |
| /ENUES                                                                                             |                               |                               |                               |                               |                    |
| Taxes                                                                                              |                               |                               |                               |                               |                    |
| Property Taxes:                                                                                    |                               |                               |                               |                               |                    |
| State Tax on Cities and Towns                                                                      | \$ 5,186,921.24<br>340,885.70 | \$ 4,823,713.90<br>341,168.56 | \$ 5,184,475.00<br>341,295.00 | \$ 5,186,921.24<br>340,885.70 | -<br>-             |
| Interest)                                                                                          | 48,887.71                     | 40,078.69                     | 36,958.00                     | 46,548.65                     | \$ 2,339.0         |
| Inheritance and Estate Taxes<br>Cigarette and Tobacco Taxes<br>Gasoline Tax to Sea and Shore Fish- | 1,475,736.09<br>5,141,821.27  | 1,248,757.25<br>5,170,388.08  | 1,143,778.00<br>5,060,000.00  | 1,475,736.09<br>5,141,821.27  |                    |
| eries                                                                                              | 26,066.56                     | 24,292.02                     | 21,200.00                     |                               | 26,066,56          |
| Taxes on Specific Businesses or Occu-<br>pations:                                                  |                               |                               |                               |                               |                    |
| Corporations                                                                                       | 214,310.00                    | 237,578.00                    | 217,605.00                    | 214,310.00                    | _                  |
| Public Utilities                                                                                   | 2,538,543.56                  | 2,770,543.49                  | 2,771,550.00                  | 2,538,543.56                  | _                  |
| Insurance Companies                                                                                | 1,368,741.30                  | 1,343,989.54                  | 1,160,800.00                  | 1,368,741.30                  | _                  |
| Banks                                                                                              | 152,421.77                    | 179,641.55                    | 154,300.00                    | 152,421.77                    |                    |
| Commission on Pari-Mutuels                                                                         | 319,650.30                    | 252,603.02                    | 484,000.00                    | 272,173.10                    | 47,477.20          |
| Other                                                                                              | 171,926.31                    | 163,563.63                    | 142,384.00                    | 134,493.41                    | 37,432.90          |
| Other Taxes                                                                                        | 87,413.65                     | 8,831.25                      | 93,245.00                     | 86,819.95                     | 593.70             |
| Fines, Forfeits, and Penalties<br>Revenues from Use of Money and Property                          | 30,438.11<br>62,351.23        | 8,945.26<br>55,291.11         | 7,020.00<br>21,329.00         | 30,103.18<br>56,455.05        | 334.93<br>5,896.18 |
| Revenues from Other Agencies:                                                                      |                               |                               |                               |                               |                    |
| Federal Government                                                                                 | 6,738,802.54                  | 5,270,203.75                  | 6,689,930.00                  | 9,585.52                      | 6,729,217.02       |
| Cities, Towns and Counties                                                                         | 477,032.98                    | 518,299.67                    | 437,742.00                    | 375.00                        | 476,657.98         |
| Other                                                                                              | 180,836.76                    | 194,270.12                    | 153,193.00                    | <del>4</del> 2,197.53         | 138,639.23         |
| Service Charges for Current Services:                                                              |                               |                               |                               |                               |                    |
| Rents                                                                                              | 81,836.32                     | 77,015.88                     | 69,914.00                     | 6,005.32                      | 75,831.00          |
| Sales of Commodities                                                                               | 291,593.87                    | <b>2</b> 72,109.58            | 338,996.00                    | 19,912.60                     | 271,681.27         |
| Sales of Services                                                                                  | 506,079.56                    | 490,329.81                    | 473,678.00                    | 357,038.70                    | 149,040.88         |
| From Highway Fund                                                                                  | 100,240.61                    | 81,872.55                     | 97,893.00                     | 55,640.53                     | 44,600.08          |
| From Other Special Revenue Funds                                                                   | 38,327.63                     | 41,775.21                     | 42,153.00                     | _                             | 38,327.63          |
| From Public Service Enterprises:                                                                   | •                             |                               |                               |                               |                    |
| Liquor (Net)                                                                                       | 6,566,444.56                  | 6,930,526.21                  | 6,923,251.00                  | 6,566,444.56                  |                    |
| Other                                                                                              | 47,529.94                     | 47,188.48                     | 46,750.00                     | 47,529.94                     | _                  |
| From Working Capital Funds                                                                         | 2,213.97                      | 32,378.72                     | 4,193.00                      | 2,213.97                      | -                  |
| From Trust and Agency Funds<br>Sales and Compensation for Loss of Prop-                            | 45,688.15                     | 36,363.40                     | 40,000.00                     | 8,852.98                      | 36,835.17          |
| erty                                                                                               | 11,617.67                     | 106,246,48                    | 4,574.00                      | 3,982.13                      | 7,635.54           |
| Institutional Farms                                                                                | _                             | 376, <b>2</b> 23.71           | _                             |                               | - 1230,0           |
| <br>Total                                                                                          | \$32,254,359.36               | \$31,144,188.92               | \$32,162,206.00               | \$24,165,753.05               | \$8,088,606.31     |