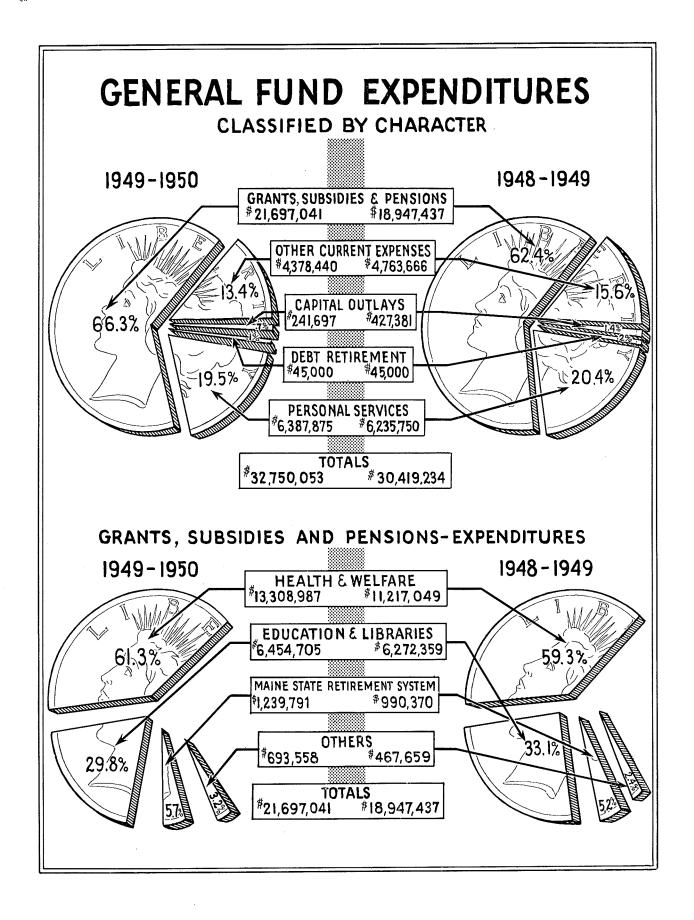

#### **Expenditures**

Expenditures from the General Fund were \$32,750,052.94 compared with \$30,419,-234.42 for the previous year, an increase of approximately 7.7%.

Increases were shown in Development and Conservation of Natural Resources (\$318,177.79), Health and Welfare (\$2,185,718.06), Education (\$253,532.98) and Contributions and Transfers to Other Funds (\$269,908.07). Decreases were reflected in General Administration (\$319,492.40), Institutions (\$65,395.23) and Miscellaneous Items (\$29,303.83).

#### GENERAL FUND COMPARATIVE STATEMENT OF REVENUES AND EXPENDITURES YEARS ENDED JUNE 30

|                                                   | 1950                             | 1949                                   |
|---------------------------------------------------|----------------------------------|----------------------------------------|
| REVENUES                                          |                                  |                                        |
| State Tax on Cities and Towns                     | \$ 5,186,921.24                  | \$ 4,823,713.90                        |
| State Tax on Wild Lands                           | 340,885.70                       | 341,168.56                             |
| Inheritance and Estate Taxes                      | 1,475,736.09                     | 1,248,757.25                           |
| Cigarette and Tobacco Taxes                       | 5,141,821.27                     | 5,170,388.08                           |
| Taxes on Public Utilities                         | 2,538,543.56                     | 2,770,543.49                           |
| Taxes on Insurance Companies                      | 1,368,741.30                     | 1,343,989.54                           |
| Commission on Pari-Mutuels                        | 319,650.30                       | 252,603.02                             |
| Gasoline Tax to Sea and Shore Fisheries           | 26,066.56                        | 24,292.02                              |
| Other Taxes                                       | 674,959.44                       | 629,693.12                             |
| From Federal Government                           | 6,738,802.54                     | 5,270,203.75                           |
| From Cities, Towns and Counties                   | 477,032.98                       | 518,299.67                             |
| Service Charges for Current Services              | 879,509.75                       | 839,455.2 <b>7</b>                     |
| Liquor and Beer (Net)                             | 6,566,444.56                     | 6,930,526.21                           |
| Other Revenues                                    | 285,243.77                       | 364,752.97                             |
| Institutional Farms (A)                           |                                  | 376,223. <b>7</b> 1                    |
| Contributions and Transfers:                      |                                  | 370,223.71                             |
|                                                   |                                  |                                        |
| From Highway Fund                                 | 100,240.61                       | 81,872.55                              |
| From Other Special Revenue Funds                  | 38,327.63                        | 41, <b>7</b> 75.21                     |
| From Public Service Enterprises                   | 47,529.94                        | 47,188.48                              |
| From Working Capital Funds                        | 2,213.97                         | 32,378.72                              |
| From Trust and Agency Funds                       | 45,688.15                        | 36,363.40                              |
| Total Revenues                                    | 32,254,359.36                    | 31,144,188.92                          |
| EXPENDITURES                                      |                                  |                                        |
| General Administration                            | 1,437,302.37                     | 1,756,794.77                           |
| Protection of Persons and Property                | 1,114,099.77                     | 1,055,072.88                           |
| Development and Conservation of Natural Resources | 1,492,729.20                     | 1,174,551.41                           |
| Health, Welfare and Charities                     | 14,605,644.09                    | 12,419,926.03                          |
| Institutions                                      | 4,550,030.71                     | 4,615,425.94                           |
| Institutional Farms (A)                           | <u> </u>                         | 340,903.81                             |
| Education and Libraries                           | 8,010,290.26                     | 7,756,757.28                           |
| Interest on Bonded Debt                           | 900.00                           | 1,350.00                               |
| Miscellaneous                                     | 102,697.64                       | 132,001.47                             |
| Contributions and Transfers:                      |                                  |                                        |
| To Highway Fund                                   | 69,283.55                        | 58,466.24                              |
| To Other Special Revenue Funds                    | 7,311.32                         | 3,709.07                               |
| To Public Service Enterprises                     | 12,425.00                        | 8,000.00                               |
| To Trust and Agency Funds                         | 1,302,339.03                     | 1,051,2 <b>7</b> 5.52                  |
| Total Operating Expenditures                      | 32,705,052.94                    | 30,374,234.42                          |
|                                                   | 45,000.00                        | 45,000.00                              |
| Debt Retirement                                   |                                  | ,                                      |
| Debt Retirement                                   | 32,750,052.94                    | 30,419,234.42                          |
|                                                   | 32,750,052.94<br>\$ (495,693.58) | 30,419,234.42<br>\$ <b>7</b> 24,954.50 |