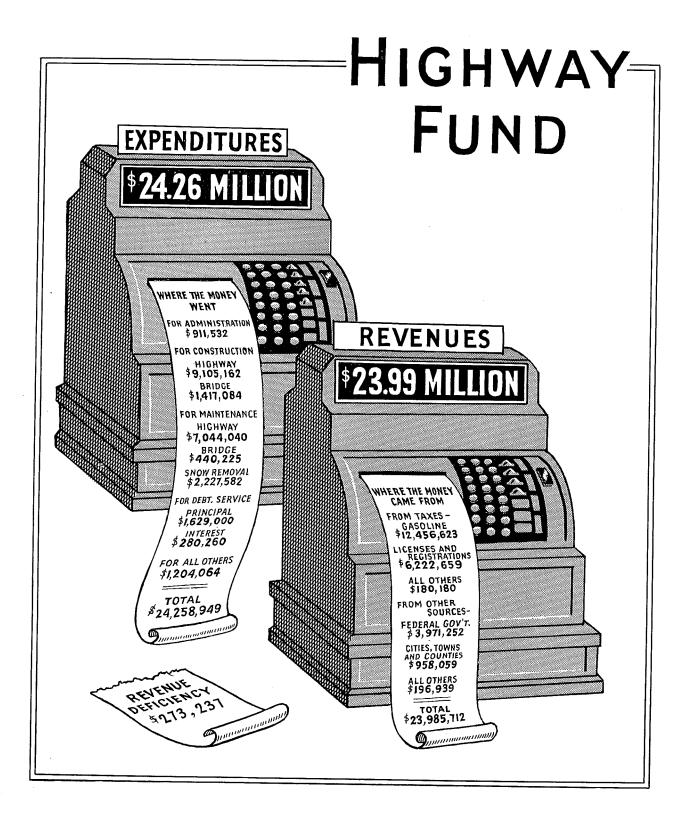

nd \$1,088,519.97 in Federal grants were noted. Contributions from cities, towns and counties decreased \$245,925.22.

### **Expenditures**

An increase of \$1,090,184.49 was shown in expenditures over those of the 1948-1949 year. Highway construction costs were \$1,786,073.86 more than during 1948-1949 and snow removal increased \$377,798.37. However, decreases of \$1,196,592.36 in highway maintenance, \$100,637.57 in bridge construction and \$51,723.00 in debt requirements were shown.

### Surplus

The Highway Fund Surplus at June 30, 1950, was \$1,737,296.87 compared with \$1,270,884.32 at June 30, 1949. The major factors in this change were decreases in the reserves of \$571,897.88, non-revenue receipts of \$165,000.00 and an excess of expenditures over revenue of \$273,237.06.











### HIGHWAY FUND COMPARATIVE STATEMENT OF REVENUES AND EXPENDITURES YEARS ENDED JUNE 30

|                                                          | 1950                   | 1949                      |
|----------------------------------------------------------|------------------------|---------------------------|
| REVENUES                                                 |                        |                           |
| Gasoline Tax                                             | \$12,456,622.82        | \$11,966,136.45           |
| Use Fuel Tax                                             | 39,430.23              | 21,825.25                 |
| Motor Carrier Tax                                        | 26,763.21              | 43,965.98                 |
| Motor Vehicle Registr