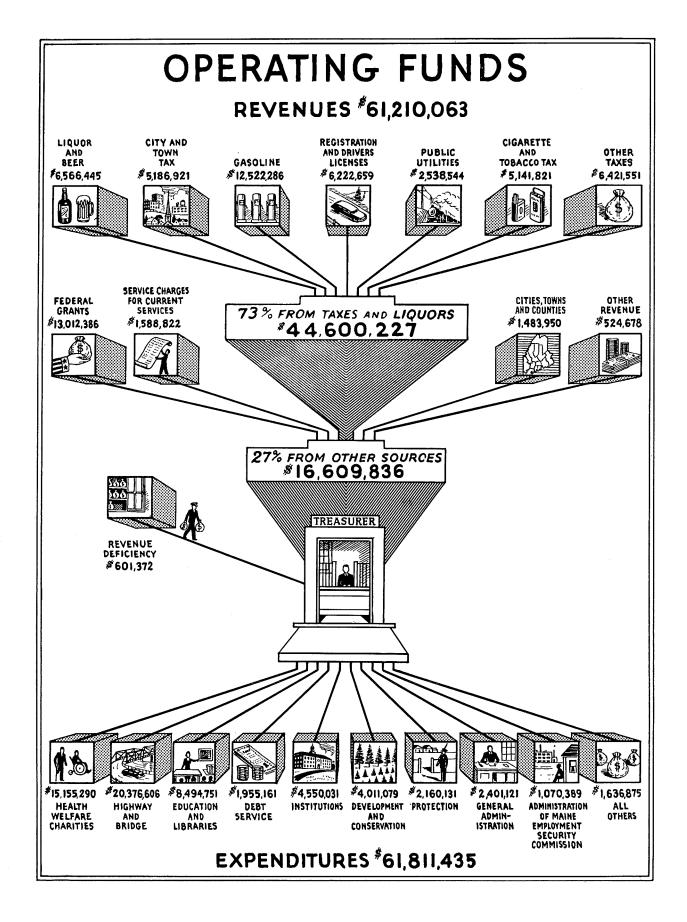

# OPERATING FUNDS CONSOLIDATED COMPARATIVE STATEMENT OF REVENUES AND EXPENDITURES YEARS ENDING JUNE 30

General Fund, Highway Fund, and Other Special Revenue Funds
REVENUES

|                                                                 | 1950            |         | 19              | 1949    |  |
|-----------------------------------------------------------------|-----------------|---------|-----------------|---------|--|
|                                                                 | Amount          | Percent | Amount          | Percent |  |
| ate Tax on Cities and Towns                                     | \$ 5,186,921.24 | 8.47    | \$ 4,823,713.90 | 8.29    |  |
| ate Tax on Wild Lands                                           | 340,885.70      | .56     | 341,168.56      | .59     |  |
| neritance and Estate Taxes                                      | 1,475,736.09    | 2.41    | 1,248,757.25    | 2.15    |  |
| asoline Tax (Net)                                               | 12,522,285.76   | 20.46   | 12,033,176,31   | 20.69   |  |
| Notor Carrier—Fuel Tax                                          | 26,763.21       | .04     | 43,965,98       | .07     |  |
| Sigarette and Tobacco Taxes                                     | 5.141.821.27    | 8.40    | 5.170.388.08    | 8.89    |  |
| axes on Public Utilities                                        | 2,538,543,56    | 4.15    | 2,770,543,49    | 4.76    |  |
| axes on Insurance Companies                                     | 1,451,820.79    | 2.37    | 1,427,708.64    | 2.45    |  |
| Notor Vehicle Registration and Drivers' Licenses                | 6,222,659.27    | 10.17   | 5.887.541.22    | 10.12   |  |
| lunting and Fishing Licenses                                    | 1,079,258.27    | 1.76    | 1,133,658.86    | 1.95    |  |
| Commission on Pari Mutuels                                      | 319,650.30      | .52     | 252,603.02      | .43     |  |
|                                                                 | 1.727.436.94    | 2.82    | 1,646,505.79    | 2.83    |  |
| Other Taxes                                                     |                 | 21.26   | 10,240,256.62   | 17.61   |  |
| rom Federal Government                                          | 13,012,385.97   |         |                 | 3.05    |  |
| rom Cities, Towns and Counties                                  | 1,483,950.33    | 2.42    | 1,772,802.54    |         |  |
| ervice Charges for Current Services                             | 1,588,821.35    | 2.60    | 1,442,967.18    | 2.48    |  |
| iquor and Beer (Net)                                            | 6,566,444.56    | 10.73   | 6,930.526.21    | 11.92   |  |
| Other Revenues                                                  | 524,678.01      | .86     | 614,388.17      | 1.06    |  |
| nstitutional Farms (A)                                          |                 |         | 376,223.71      | .66.    |  |
| Total Revenues                                                  | \$61,210,062.62 | 100.00  | \$58,156,895.53 | 100.00  |  |
| EXPENDITURES                                                    |                 | 3.00    | £ 2 /27 202 17  | 4.52    |  |
| Seneral Administration                                          | \$ 2,401,120.78 | 3.90    | \$ 2,627,392.17 | 4.53    |  |
| Protection of Persons and Property                              | 2,160,130.50    | 3.49    | 1,908,989.46    | 3.29    |  |
| Development and Conservation of Natural Resources               | 4,011,079.31    | 6.49    | 3,572,256.13    | 6.15    |  |
| Health, Welfare and Charities                                   | 15,155,290.49   | 24.52   | 12,967,966.49   | 22.32   |  |
| nstitutions                                                     | 4,550,030.71    | 7.36    | 4,616,550.94    | 7.96    |  |
| ducation and Libraries                                          | 8,494,750.96    | 13.74   | 8,196,171.72    | 14.12   |  |
| Highways and Bridges                                            | 20,376,606.47   | 32.97   | 19,531,007.20   | 33.64   |  |
| Maine Employment Security Commission, Administration            | 1,070,389.41    | 1.73    | 914,634.09      | 1.58    |  |
| nterest on Bonded Debt                                          | 281,160.50      | .45     | 333,333.50      | .57     |  |
| Miscellaneous                                                   | 1,636,875.42    | 2.64    | 1,380,316.31    | 2.38    |  |
| nstitutional Farms (A)                                          |                 | _       | 340,903.81      | .58     |  |
| Total Operating Expenditures                                    | 60,137,434.55   | 97.29   | 56,389,521.82   | 97.12   |  |
| Debt Retirement                                                 | 1,674,000.00    | 2.71    | 1,674,000.00    | 2.88    |  |
| Total Expenditures                                              | 61,811,434.55   | 100.00  | 58,063,521.82   | 100.00  |  |
| Excess of Revenues over Expenditures                            | (601,371.93)    |         | 93,373.71       |         |  |
| Excess Applied as Follows:                                      |                 |         |                 |         |  |
| General Fund Surplus                                            | (495,693.58)    |         | 724,954.50      | 1       |  |
| Highway Fund Surplus                                            | (273,237.06)    |         | (904,210.56)    | )       |  |
| Other Special Revenue Funds—Reserve for Authorized Expenditures | 167,558.71      |         | 314,847.39      |         |  |
| D. I. C., J. D for Authority J. Cornellitures                   | _               |         | (42,217.62      | ) (B)   |  |
| Bond Fund—Reserve for Authorized Expenditures                   |                 |         |                 |         |  |

#### Revenues

General Fund revenues were \$32,254,359.36 compared with \$31,144,188.92 for the 1948-1949 year. Increases were reflected in State Tax on Cities and Towns, Inheritance and Estate Taxes, Commissions on Pari-Mutuels, and Grants from the Federal Government. Decreases were shown in Tax on Public Utilities, receipts from Cities, Towns, and Counties, Other Revenues, Liquor and Beer.

#### **Expenditures**

Expenditures from the General Fund were \$32,750,052.94 compared with \$30,419,-234.42 for the previous year, an increase of approximately 7.7%.

Increases were shown in Development and Conservation of Natural Resources (\$318,177.79), Health and Welfare (\$2,185,718.06), Education (\$253,532.98) and Contributions and Transfers to Other Funds (\$269,908.07). Decreases were reflected in General Administration (\$319,492.40), Institutions (\$65,395.23) and Miscellaneous Items (\$29,303.83).