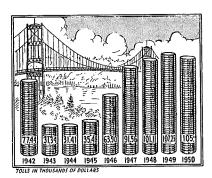

,337.81<br>(31,136.82)                         | 27,615.64<br>—         | _    |
| Transferred to Highway Fund Surplus  Surplus at End of Year                               | \$246,366.28                                    | \$189,929.59                                    | 2,186.81(A)                | \$1,735.12                   | \$ (8,175.17)                                    | \$(15,799.01)                                    | \$27,615.64(B)         | _    |

<sup>(</sup>A) Richmond-Dresden Bridge was freed from Tolls, effective August 6, 1949, and balance of funds transferred to Highway Fund Surplus.

(B) Augusta Toll Bridge open for traffic November 30, 1949.



1948

1040

# PUBLIC SERVICE ENTERPRISES TOLL BRIDGES REVENUE STATISTICS YEARS ENDED JUNE 30 WALDO-HANCOCK BRIDGE

1950



|           | Tolls           | Vehicles | Tolls        | Vehicles | Tolls        | Vehicles |
|-----------|-----------------|----------|--------------|----------|--------------|----------|
| July      | \$ 21,172.40    | 63,060   | \$ 18,512,80 | 56,212   | \$ 16,619.60 | 50,876   |
| August    | 22,779.50       | 68,872   | 20,528.05    | 62,953   | 20,725.55    | 62,345   |
| September | 13,924.45       | 42,820   | 13,466.80    | 42,588   | 11,860.35    | 36,918   |
| October   | 9,042.65        | 28,584   | 8,846,85     | 28,379   | 7,971.85     | 25,104   |
| November  | 7,029.70        | 22,347   | 7,057.85     | 22,876   | 6,936,70     | 22,348   |
| December  | 4,566.50        | 14,930   | 4,788.75     | 15,879   | 3,907.25     | 13.191   |
| January , | 2,448.35        | 11,189