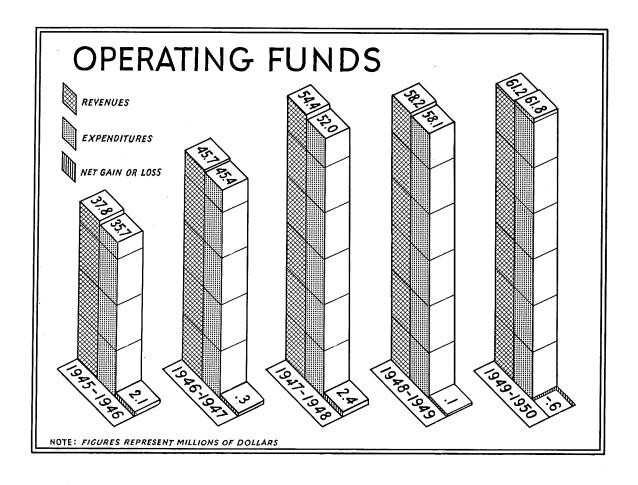

# GENERAL COMMENTS ON STATE'S OPERATING FUNDS

Normal operations of State government are handled through three major funds: General Fund, Highway Fund and Other Special Revenue Funds. The use of the General Fund is confined to operations, which are financed from general State revenues. The Highway Fund is used for those activities, which are financed from the General Highway Fund. Other Special Revenue Funds represent functions of State government set up for specific purposes on a self-supporting basis.

A Consolidated Comparative Statement of Revenues and Expenditures is shown on page 13 of this report. This schedule lists the various revenues, by source, in comparison with those of the previous year. Expenditures are likewise shown on a comparative basis.

#### Bonded Indebtedness

The State's bonded indebtedness was further reduced by \$1,704,000.00 during the 1949-1950 year, leaving \$8,517,500.00 outstanding at June 30, 1950. No new bonds were issued during the year and none of those outstanding were subject to call.