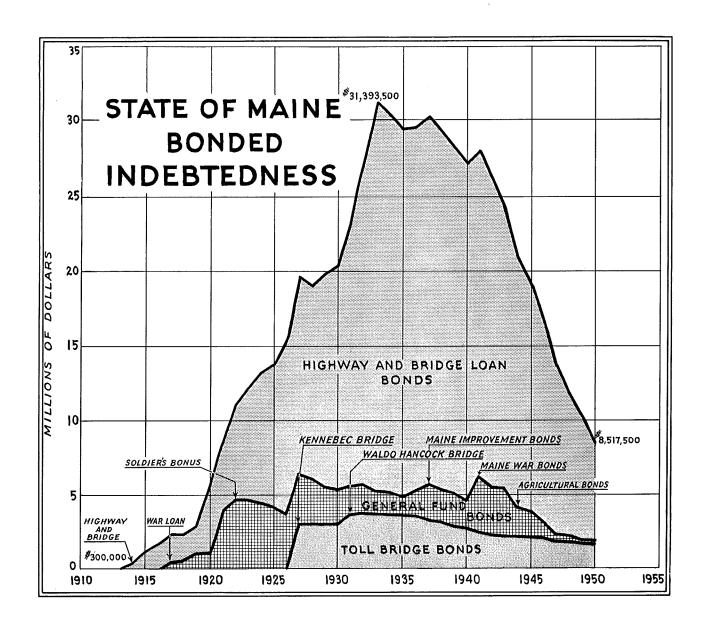

#### Bonded Indebtedness

The State's bonded indebtedness was further reduced by \$1,704,000.00 during the 1949-1950 year, leaving \$8,517,500.00 outstanding at June 30, 1950. No new bonds were issued during the year and none of those outstanding were subject to call.

ALL FUNDS SUMMARY OF BONDED DEBT

|                            | ************************************** | Current I           | Unmatured            |                        |
|----------------------------|----------------------------------------|---------------------|----------------------|------------------------|
|                            | Unmatured —<br>Bonds<br>June 30, 1949  | New Bonds<br>Issued | Matured or<br>Called | Bonds<br>June 30, 1950 |
| General Fund               |                                        |                     |                      |                        |
| Maine Agricultural Bonds   | \$ 90,000.00                           |                     | \$ 45,000.00         | \$ 45,000.00           |
| Highway Fund               |                                        |                     |                      | 4                      |
| Highway and Bridge Bonds   | 8,251,500.00                           | _                   | 1,629,000.00         | 6,622,500.00           |
| Public Service Enterprises |                                        |                     |                      |                        |
| Waldo-Hancock Bridge Bonds | 480,000.00                             | _                   | 30,000.00            | 450,000.00             |
| Kennebec Bridge Bonds      | 1,400,000.00                           | _                   | _                    | 1,400,000.00           |
| Total                      | \$10,221,500.00                        | -                   | \$1,704,000.00       | \$8,517,500.00         |