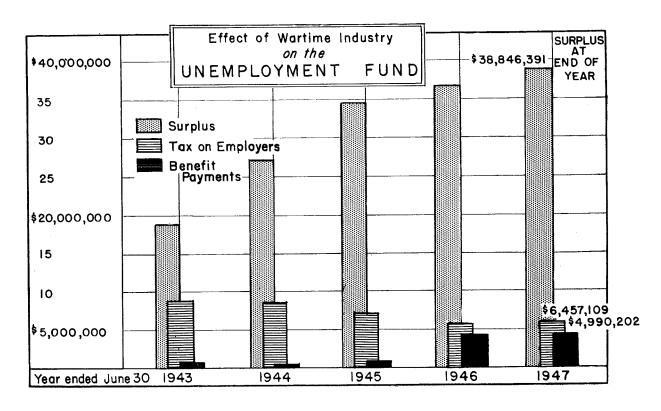

t of administration is paid from Federal funds included in Other Special Revenue Funds sections.

### Contents

|                                             | Page |
|---------------------------------------------|------|
| Comments                                    | 70   |
| Comparative Balance Sheet                   | 71   |
| Comparative Operating Statement and Surplus |      |
| Analysis                                    | 71   |



### UNEMPLOYMENT COMPENSATION FUND



In the Unemployment Compensation Fund there was a slight increase in revenues, and also a slight increase in expenditures, but, the actual excess of revenues over expenditures shows a gain of approximately \$2,208,000, thus increasing the amount of deposit with the Federal Government to approximately \$39,000,000.





#### UNEMPLOYMENT COMPENSATION FUND COMPARATIVE BALANCE SHEET JUNE 30

|                                                                                                                           | 1947                                         | 1946                                         |
|---------------------------------------------------------------------------------------------------------------------------|----------------------------------------------|----------------------------------------------|
| ASSETS                                                                                                                    |                                              |                                              |
| Cash Deposits with U. S. Treasury Accounts Receivable: