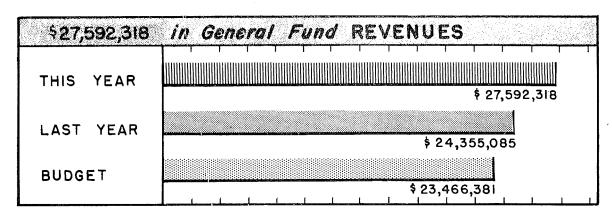

### Revenues

Revenues of this fund reached an all time high of \$27,592,318. Major increases were in Inheritances Tax, Cigarette Tax, Racing Tax, Liquor and Beer, and grants from the Federal Government.

# GENERAL FUND COMPARATIVE STATEMENT OF REVENUES AND EXPENDITURES YEARS ENDED JUNE 30

| Name                                              | 1947                     | 1946                          |
|---------------------------------------------------|--------------------------|-------------------------------|
| EVENUES                                           |                          |                               |
| State Tax on Cities and Towns                     | \$ 4,797,252.96          | \$ 4,79 <b>7</b> ,252.96      |
| State Tax on Wild Lands                           | 334,739.41               | 329,051.96                    |
| Inheritance and Estate Taxes                      | 1,121,631.03             | 938,757.87                    |
| Cigarette Tax                                     | 2,305,928.81             | 1,964,411.17                  |
| Taxes on Public Utilities                         | 1,920,317.73             | 1,995,892.13                  |
|                                                   | 1,068,149.35             |                               |
| Taxes on Insurance Companies                      |                          | 913,693.92                    |
| Commission on Pari Mutuels                        | 252,585.97               | 164,756.96                    |
| Hunting and Fishing Licenses                      | 693,450.44<br>529,874.97 | 551,797.74                    |
| Other Taxes                                       |                          | 505,102.58                    |
| From Federal Government                           | 4,602,878.35             | 3,217,18 <b>7.</b> 56         |
| From Cities, Towns and Counties                   | 776,437.81               | 663,229.90                    |
| Service Charges for Current Services              | 932,991.30               | 725,392. <b>7</b> 7           |
| Liquor and Beer (Net)                             | 7,767,974.76             | 7,177,496.02                  |
| Other Revenues                                    | 315,696.76               | 241,411.50                    |
| Contributions and Transfers:                      |                          |                               |
| From Highway Fund                                 | 54,847.31                | 50,386.53                     |
| From Other Special Revenue Funds                  | 20,406.61                | 11,442.79                     |
| From Public Service Enterprises                   | 44,301.65                | 41,676.68                     |
| From Working Capital Funds                        | 4,597.95                 | 1,620.83                      |
| From Trust and Agency Funds                       |                          |                               |
| From Trust and Agency Funds                       | 48,255.31                | 64,523.10                     |
| Total Revenues                                    | \$27,592,318.48          | \$24,355,084.97               |
| PENDITURES                                        |                          |                               |
| General Administration                            | \$ 1,596,854.54          | \$ 1,152,635.13               |
| Protection of Persons and Property                | 583,207.17               | 688,186.86                    |
| Development and Conservation of Natural Resources |                          |                               |
| Health, Welfare and Charities                     | 1,992,032.55             | 1,562,393.97                  |
|                                                   | 11,230,333.26            | 9,544,177.16                  |
| Institutions                                      | 4,183,689.27             | 3,409,541.24                  |
| Education and Libraries                           | 6,486,171.39             | 5,684,506.33                  |
| Interest on Bonded Debt                           | 7,250.00                 | 24,100.00                     |
| Miscellaneous                                     | 59,172.83                | 83,505.10                     |
| Contributions and Transfers:                      |                          |                               |
| To Highway Fund                                   | 49,471.41                | 45,852.65                     |
| To Other Special Revenue Funds                    | 5,487.01                 | · ·                           |
| To Public Service Enterprises                     |                          | 3,734.17                      |
| To Working Capital Funds                          | 7,276.96                 | 7,292.38                      |
| To Trust and Agency Funds                         | 501,059.54               | 200.00<br>457,1 <b>7</b> 2.97 |
|                                                   | -                        | 1,00                          |
| Total Operating Expenditures                      | \$26,702,005.93          | \$22,663,297.96               |
| ebt Retirement                                    | 95,000.00                | 145,000.00                    |
| Total Expenditures                                | \$26,797,005.93          | \$22,808,297.96               |
| •                                                 |                          |                               |

# SUMMARY OF BUDGETARY OPERATIONS YEARS ENDED JUNE 30

|                                                        | 1947                             | 1946                             |
|--------------------------------------------------------|----------------------------------|----------------------------------|
| Estimated Revenues in Excess of Estimated Expenditures |                                  |                                  |
| Estimated Revenues (See Page 27)                       | \$23,466,381.00<br>23,312,284.00 | \$22,899,963.00<br>22,627,168.00 |
|                                                        | 154,097.00                       | 272,795.00                       |
| Revenues in Excess of Estimated Revenues               |                                  |                                  |
| Actual Revenues (See Page 27)                          | 27,592,318.48<br>23,466,381.00   | 24,355,084.97<br>22,899,963.00   |
|                                                        | 4,125,937.48                     | 1,455,121.97                     |
| Total Additions Through Revenues                       | 4,280,034.48                     | 1,727,916.97                     |
| Expenditures in Excess of Estimates                    |                                  |                                  |
| Expenditures (See Page 46)                             | 26,797,005.93<br>23,312,284.00   | 22,808,297.96<br>22,627,168.00   |
|                                                        | 3,484,721.93                     | 181,129.96                       |
| Excess of Revenues over Expenditures                   | •                                |                                  |
| Transferred to Surplus                                 | \$ 795,312.55                    | \$ 1,546,787.01                  |