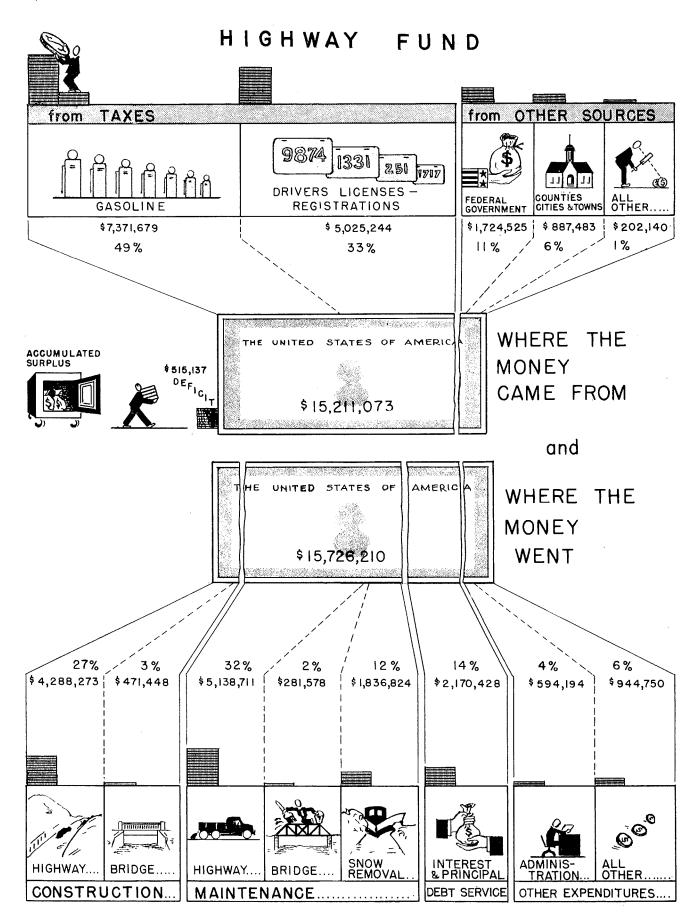

,830,000 over the previous year, and approximately \$3,753,000 over the budget. The large increase was reflected mainly in the following revenues:

| Gasoline Tax                                     |           |
|--------------------------------------------------|-----------|
| Motor Vehicle Registration and Drivers' Licenses | 489,918   |
| Federal Grants                                   | 1,492,325 |
| Cities, Towns and Counties                       | 252,111   |

#### Expenditures

The expenditures for the fiscal year also show a large increase of approximately \$4,636,000 over the previous year. The greater part of this increase was in highway construction. This account alone shows an increase of \$3,401,000, remaining increases are shown in most of the other highway accounts.









### HIGHWAY FUND COMPARATIVE STATEMENT OF REVENUES AND EXPENDITURES YEARS ENDED JUNE 30

|                                                  | 1947                       | 1946                    |
|--------------------------------------------------|----------------------------|-------------------------|
|                                                  |                            |                         |
| REVENUES                                         |                            | A                       |
| Gasoline Tax                                     | \$ 7,371,679.86            | \$ 5,776,106.99         |
| Use Fuel Tax                                     | 12,676.72                  | 9,767.72                |
| Motor Vehicle Registration and Drivers' Licenses | 5,025,