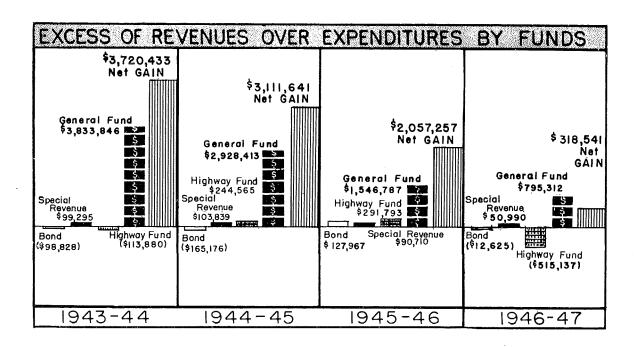

# CONSOLIDATED COMPARATIVE STATEMENT OF REVENUES AND EXPENDITURES YEARS ENDED JUNE 30

General Fund, Highway Fund, Other Special Revenue Funds and Proceeds of General Bond Issues

| REVENUES                                                        |                 |             |                               |         |
|-----------------------------------------------------------------|-----------------|-------------|-------------------------------|---------|
|                                                                 | 1947            |             | 1946 Rev                      | vised   |
|                                                                 | Amount          | Percent     | Amount                        | Percent |
| State Tax on Cities and Towns                                   | \$ 4,797,252.96 | 10.49       | \$ 4,797,252.96               | 12.70   |
| State Tax on Wild Lands                                         | 334,739.41      | .73         | 329,051.96                    | .87     |
| Inheritance and Estate Taxes                                    | 1,121,631.03    | 2.45        | 938,757.87                    | 2,49    |
| Gasoline Tax (Net.)                                             | 7,421,135.21    | 16.23       | 5,801,498.04                  | 15,36   |
| Cigarette Tax                                                   | 2,305,928.81    | 5.04        | 1.964.411.17                  | 5.20    |
| Taxes on Public Utilities                                       | 1,920,317.73    | 4.20        | 1,995,892.13                  | 5.29    |
| Taxes on Insurance Companies                                    | 1,128,047.25    | 2,47        | 962,137. <b>7</b> 7           | 2.55    |
| Motor Vehicle Registration and Drivers' Licenses                | 5.025,244,27    | 10.99       | 4.535.326.52                  | 12.01   |
| Hunting and Fishing Licenses                                    | 693,450.44      | 1.51        | 551,797. <b>7</b> 4           | 1.46    |
| Commission on Pari Mutuels                                      | 252,585.97      | .55         | 164,756.96                    | .44     |
| Other Taxes                                                     | 1,064,411.43    | 2.33        | 970,11 <b>7</b> ,28           | 2.57    |
| From Federal Government                                         | 8,236,554.97    | 18.01       | 4.549.235.11                  | 12.05   |
| From Cities, Towns and Counties                                 | 1,713,818.34    | 3.75        | 1,341,575.51                  | 3,55    |
|                                                                 | 1,448,403.94    | 3.17        | 1,090,347.57                  |         |
| Service Charges for Current Services                            |                 |             |                               | 2.89    |
| Liquor and Beer (Net)                                           | 7,767,974.76    | 16.99       | 7,177,496.02                  | 19.01   |
| Other Revenues                                                  | 500,319.96      | 1.09        | 587,864.24                    | 1.56    |
| Total Revenues                                                  | \$45,731,816.48 | 100.00      | \$37,757,518.85               | 100.00  |
| EXPENDITURES                                                    |                 |             |                               |         |
| General Administration                                          | \$ 2,246,061.86 | 4,94        | \$ 1,659,566,38               | 4.64    |
| Protection of Persons and Property                              | 1,335,583.65    | 2.94        | 1,205,866.51                  | 3.38    |
| Development and Conservation of Natural Resources               | 2,952,640.96    | 6.50        | 2,283,220.97                  | 6.40    |
| Health, Welfare and Charities                                   | 11,812,052.99   | 26.01       | 10,135,628.94                 | 28.39   |
| Institutions                                                    | 4,184,814.27    | 9.21        | 3,409,541.24                  | 9.55    |
| Education and Libraries                                         | 6,914,412.10    | 15.23       | 5,784,691.53                  | 16.20   |
|                                                                 | 12,232,926.39   | 26.94       | 7,831,367.56                  | 21.94   |
| Highways and Bridges                                            |                 | 1.62        | 330.978.87                    | .93     |
| Unemployment Compensation Administration                        | 734,378.31      |             |                               |         |
| Interest on Bonded Debt                                         | 448,678.00      | .9 <b>9</b> | 520,800.50                    | 1.46    |
| Miscellaneous                                                   | 727,726.92      | 1.60        | 669,598.79                    | 1.87    |
| Total Operating Expenditures                                    | 43,589,275.45   | 95.98       | 33,831,261.29                 | 94.76   |
| Debt Retirement (A)                                             | 1,824,000.00    | 4.02        | 1,869,000.00                  | 5.24    |
| Total Expenditures                                              | \$45,413,275.45 | 100.00      | \$35,700,261.29               | 100.00  |
| Excess of Revenues over Expenditures                            | \$ 318,541.03   | :           | \$ 2,057,257.56               | :       |
| Excess Applied as Follows:                                      |                 |             |                               |         |
| • • • • • • • • • • • • • • • • • • • •                         | £ 70531255      |             | ¢ 1 EAL 707 01                |         |
| General Fund Surplus                                            | \$ 795,312.55   |             | \$ 1,546,787.01<br>291,793.11 |         |
| Highway Fund Surplus                                            | (515,137.05)    |             |                               |         |
| Other Special Revenue Funds—Reserve for Authorized Expenditures | 50,990.90       |             | 90,710.67                     |         |
| Bond Fund—Reserve for Contingencies                             | (12,625.37)     |             | 127,966.77                    |         |
| _                                                               |                 | -           |                               |         |
| ·                                                               | \$ 318,541.03   | -           | \$ 2,057,257.56               |         |
|                                                                 |                 | -           |                               |         |

### Summary

Operations for the year ended June 30, 1947 in the General Fund produced an excess of revenues over expenditures of \$795,312.55, a reduction of approximately \$751,000 compared to the previous year.