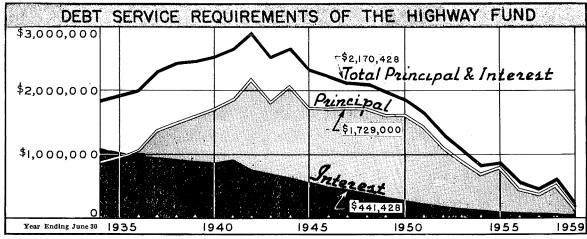

# ALL FUNDS SUMMARY OF BONDED DEBT

|                                        | Unmatured<br>Bonds<br>June 30, 1946 | Current<br>New Bonds<br>Issued | Transactions<br>Matured or<br>Called | Unmatured<br>Bonds<br>June 30, 194            |
|----------------------------------------|-------------------------------------|--------------------------------|--------------------------------------|-----------------------------------------------|
| Seneral Fund                           | 5 unc 50, 20 10                     | zbaucu                         | Cancu                                | June 30, 131                                  |
|                                        | ¢ 750,000                           |                                | ¢ 750.000                            |                                               |
| State of Maine War Bonds               | \$ 750,000<br>225,000               |                                | \$ 750,000<br>45.000                 | \$ 180,000                                    |
|                                        | ,                                   |                                | 15,555                               | <b>, , , , , , , , , , , , , , , , , , , </b> |
| Highway Fund  Highway and Bridge Bonds | 13,338,500                          |                                | 1.729.000                            | 11.609.500                                    |
|                                        | 13,330,300                          |                                | 1,727,000                            | 11,007,500                                    |
| ublic Service Enterprises              |                                     |                                |                                      |                                               |
| Waldo-Hancock Bridge Bonds             | 600,000                             |                                | 60,000                               | 540,000                                       |
| Kennebec Bridge Bonds*                 | 1,500,000                           | \$900,000                      | 1,000,000                            | 1,400,000                                     |
| <br>Total                              | \$16,413,500                        | \$900,000                      | \$3,584,000                          | \$13,729,500                                  |

<sup>\*</sup> 1,000,000 of 4% bonds were called and \$900,000 refunded at  $11/\!\!\!/_2\%$  June 1, 1947.