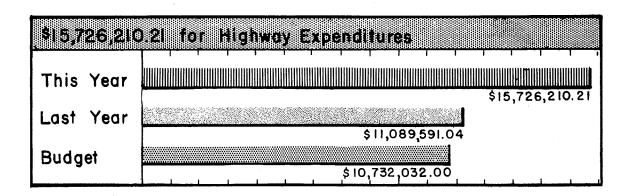

\$3,830,000 over the previous year, and approximately \$3,753,000 over the budget. The large increase was reflected mainly in the following revenues:

| Gasoline Tax                                     |           |
|--------------------------------------------------|-----------|
| Motor Vehicle Registration and Drivers' Licenses | 489,918   |
| Federal Grants                                   | 1,492,325 |
| Cities, Towns and Counties                       | 252,111   |

#### Expenditures

The expenditures for the fiscal year also show a large increase of approximately \$4,636,000 over the previous year. The greater part of this increase was in highway construction. This account alone shows an increase of \$3,401,000, remaining increases are shown in most of the other highway accounts.









### HIGHWAY FUND COMPARATIVE STATEMENT OF REVENUES AND EXPENDITURES YEARS ENDED JUNE 30

|                                                  | 1947                       | 1946                    |
|--------------------------------------------------|----------------------------|-------------------------|
|                                                  |                            |                         |
| REVENUES                                         |                            | A                       |
| Gasoline Tax                                     | \$ 7,371,679.86            | \$ 5,776,106.99         |
| Use Fuel Tax                                     | 12,676.72                  | 9,767.72                |
| Motor Vehicle Registration and Drivers' Licenses | 5,