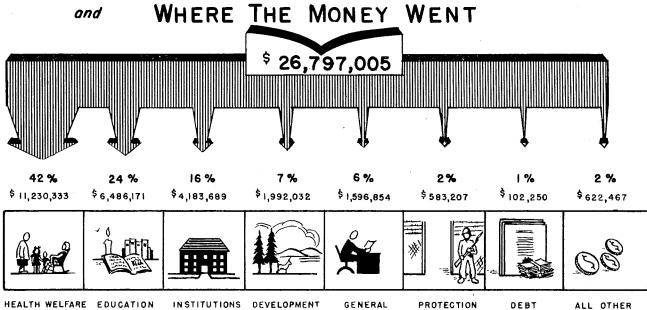

# WHERE THE MONEY WENT

**EXPENDITURES** \$ 45, 413,275 1% [5%] 3% 26% 27% 15% 5% l9% J7% ADMINISTRA-TION OF UN-EMPLOYMENT HEALTH, WELFARE CHARITIES DEVELOPMENT PROTECTION GENERAL ALL OTHER HIGHWAY & EDUCATION & LIBRARIES DEBT SERVICE INSTITUTION AND CONSERVATION ADMINISTRA-TIVE \$ 1,335,583 \$ 727,726 \$6,914,412 2,272,678 \$ 4, 184, 814 12,232,926 \$ 2,246,061 COMPENSA-\$ 2,952,640 \$11,812,052 734,378 akkkkk. \$ Je 1

# Expenditures

The expenditures in this fund increased over the previous year by more than \$3,988,700, reaching a total of \$26,797,005. Some of the larger increases were in General Administration—Health and Welfare, Institutions and Education.

# GENERAL FUND COMPARATIVE STATEMENT OF REVENUES AND EXPENDITURES YEARS ENDED JUNE 30

| Name                                              | 1947                     | 1946                          |
|---------------------------------------------------|--------------------------|-------------------------------|
| EVENUES                                           |                          |                               |
| State Tax on Cities and Towns                     | \$ 4,797,252.96          | \$ 4,79 <b>7</b> ,252.96      |
| State Tax on Wild Lands                           | 334,739.41               | 329,051.96                    |
| Inheritance and Estate Taxes                      | 1,121,631.03             | 938,757.87                    |
| Cigarette Tax                                     | 2,305,928.81             | 1,964,411.17                  |
| Taxes on Public Utilities                         | 1,920,317.73             | 1,995,892.13                  |
|                                                   | 1,068,149.35             |                               |
| Taxes on Insurance Companies                      |                          | 913,693.92                    |
| Commission on Pari Mutuels                        | 252,585.97               | 164,756.96                    |
| Hunting and Fishing Licenses                      | 693,450.44<br>529,874.97 | 551,797.74                    |
| Other Taxes                                       |                          | 505,102.58                    |
| From Federal Government                           | 4,602,878.35             | 3,217,18 <b>7.</b> 56         |
| From Cities, Towns and Counties                   | 776,437.81               | 663,229.90                    |
| Service Charges for Current Services              | 932,991.30               | 725,392. <b>7</b> 7           |
| Liquor and Beer (Net)                             | 7,767,974.76             | 7,177,496.02                  |
| Other Revenues                                    | 315,696.76               | 241,411.50                    |
| Contributions and Transfers:                      |                          |                               |
| From Highway Fund                                 | 54,847.31                | 50,386.53                     |
| From Other Special Revenue Funds                  | 20,406.61                | 11,442.79                     |
| From Public Service Enterprises                   | 44,301.65                | 41,676.68                     |
| From Working Capital Funds                        | 4,597.95                 | 1,620.83                      |
| From Trust and Agency Funds                       |                          |                               |
| From Trust and Agency Funds                       | 48,255.31                | 64,523.10                     |
| Total Revenues                                    | \$27,592,318.48          | \$24,355,084.97               |
| PENDITURES                                        |                          |                               |
| General Administration                            | \$ 1,596,854.54          | \$ 1,152,635.13               |
| Protection of Persons and Property                | 583,207.17               | 688,186.86                    |
| Development and Conservation of Natural Resources |                          |                               |
| Health, Welfare and Charities                     | 1,992,032.55             | 1,562,393.97                  |
|                                                   | 11,230,333.26            | 9,544,177.16                  |
| Institutions                                      | 4,183,689.27             | 3,409,541.24                  |
| Education and Libraries                           | 6,486,171.39             | 5,684,506.33                  |
| Interest on Bonded Debt                           | 7,250.00                 | 24,100.00                     |
| Miscellaneous                                     | 59,172.83                | 83,505.10                     |
| Contributions and Transfers:                      |                          |                               |
| To Highway Fund                                   | 49,471.41                | 45,852.65                     |
| To Other Special Revenue Funds                    | 5,487.01                 | · ·                           |
| To Public Service Enterprises                     |                          | 3,734.17                      |
| To Working Capital Funds                          | 7,276.96                 | 7,292.38                      |
| To Trust and Agency Funds                         | 501,059.54               | 200.00<br>457,1 <b>7</b> 2.97 |
|                                                   | -                        | 1,00                          |
| Total Operating Expenditures                      | \$26,702,005.93          | \$22,663,297.96               |
| ebt Retirement                                    | 95,000.00                | 145,000.00                    |
| Total Expenditures                                | \$26,797,005.93          | \$22,808,297.96               |
| •                                                 |                          |                               |