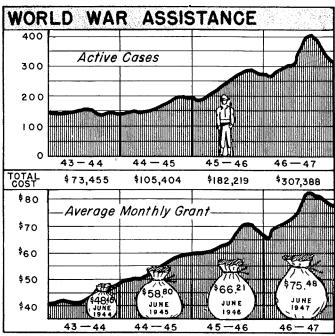

| Matured or<br>Called | Outstanding<br>June 30, 1947 |
|                             |                    |                              |                      | •                    |                              |
| 1942-1961 Inclusive         | \$1,000,000        | \$750,000                    |                      | \$750,000            | (A)                          |
| 1947-1951 Inclusive         | 225,000            | 225,000                      |                      | 45,000               | \$180,000`                   |
|                             | \$1,225,000        | \$975,000                    |                      | \$795,000            | \$180,000                    |



### PUBLIC ASSISTANCE STATISTICS

Statistics prepared by Department of Health and Welfore









## HIGHWAY FUND

Revenues from the gasoline tax, registration of motor vehicles and certain other revenues are restricted by law to use for highway and bridge construction and maintenance. From these revenues the Legislature makes appropriations for various activities of the Highway Commission. Any revenues not appropriated by the Legislature are available for allocation by the Highway Commission for certain limited purposes. Some highway appropriations are supplemented by revenues earmarked for specific purposes.

### Contents

|                                                      | Page  |
|------------------------------------------------------|-------|
| Comments                                             | 56–58 |
| Comparative Statement of Revenues and Expen-         |       |
| d