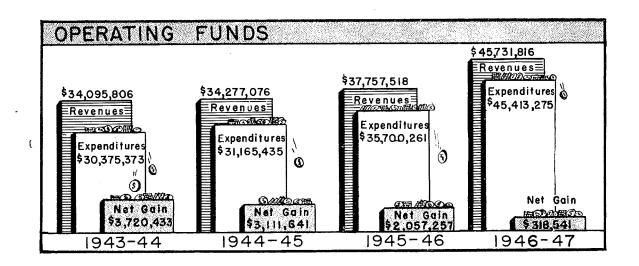

# GENERAL COMMENTS ON STATE'S OPERATING FUND

Revenues during the year amounted to \$45,731,816.48, a gain of nearly \$8,000,000 over the previous year. However, expenditures increased from \$35,700,261 to over \$45,000,000 in 1946-47. The resulting gain of \$318,541 was approximately \$1,739,000 smaller than the previous year.

# CONSOLIDATED COMPARATIVE STATEMENT OF REVENUES AND EXPENDITURES YEARS ENDED JUNE 30

General Fund, Highway Fund, Other Special Revenue Funds and Proceeds of General Bond Issues

| REVENUES                                                        |                 |             |                               |         |
|-----------------------------------------------------------------|-----------------|-------------|-------------------------------|---------|
|                                                                 | 1947            |             | 1946 Rev                      | vised   |
|                                                                 | Amount          | Percent     | Amount                        | Percent |
| State Tax on Cities and Towns                                   | \$ 4,797,252.96 | 10.49       | \$ 4,797,252.96               | 12.70   |
| State Tax on Wild Lands                                         | 334,739.41      | .73         | 329,051.96                    | .87     |
| Inheritance and Estate Taxes                                    | 1,121,631.03    | 2.45        | 938,757.87                    | 2,49    |
| Gasoline Tax (Net.)                                             | 7,421,135.21    | 16.23       | 5,801,498.04                  | 15,36   |
| Cigarette Tax                                                   | 2,305,928.81    | 5.04        | 1.964.411.17                  | 5.20    |
| Taxes on Public Utilities                                       | 1,920,317.73    | 4.20        | 1,995,892.13                  | 5.29    |
| Taxes on Insurance Companies                                    | 1,128,047.25    | 2,47        | 962,137. <b>7</b> 7           | 2.55    |
| Motor Vehicle Registration and Drivers' Licenses                | 5.025,244,27    | 10.99       | 4.535.326.52                  | 12.01   |
| Hunting and Fishing Licenses                                    | 693,450.44      | 1.51        | 551,797. <b>7</b> 4           | 1.46    |
| Commission on Pari Mutuels                                      | 252,585.97      | .55         | 164,756.96                    | .44     |
| Other Taxes                                                     | 1,064,411.43    | 2.33        | 970,11 <b>7</b> ,28           | 2.57    |
| From Federal Government                                         | 8,236,554.97    | 18.01       | 4.549.235.11                  | 12.05   |
| From Cities, Towns and Counties                                 | 1,713,818.34    | 3.75        | 1,341,575.51                  | 3,55    |
|                                                                 | 1,448,403.94    | 3.17        | 1,090,347.57                  |         |
| Service Charges for Current Services                            |                 |             |                               | 2.89    |
| Liquor and Beer (Net)                                           | 7,767,974.76    | 16.99       | 7,177,496.02                  | 19.01   |
| Other Revenues                                                  | 500,319.96      | 1.09        | 587,864.24                    | 1.56    |
| Total Revenues                                                  | \$45,731,816.48 | 100.00      | \$37,757,518.85               | 100.00  |
| EXPENDITURES                                                    |                 |             |                               |         |
| General Administration                                          | \$ 2,246,061.86 | 4,94        | \$ 1,659,566,38               | 4.64    |
| Protection of Persons and Property                              | 1,335,583.65    | 2.94        | 1,205,866.51                  | 3.38    |
| Development and Conservation of Natural Resources               | 2,952,640.96    | 6.50        | 2,283,220.97                  | 6.40    |
| Health, Welfare and Charities                                   | 11,812,052.99   | 26.01       | 10,135,628.94                 | 28.39   |
| Institutions                                                    | 4,184,814.27    | 9.21        | 3,409,541.24                  | 9.55    |
| Education and Libraries                                         | 6,914,412.10    | 15.23       | 5,784,691.53                  | 16.20   |
|                                                                 | 12,232,926.39   | 26.94       | 7,831,367.56                  | 21.94   |
| Highways and Bridges                                            |                 | 1.62        | 330.978.87                    | .93     |
| Unemployment Compensation Administration                        | 734,378.31      |             |                               |         |
| Interest on Bonded Debt                                         | 448,678.00      | .9 <b>9</b> | 520,800.50                    | 1.46    |
| Miscellaneous                                                   | 727,726.92      | 1.60        | 669,598.79                    | 1.87    |
| Total Operating Expenditures                                    | 43,589,275.45   | 95.98       | 33,831,261.29                 | 94.76   |
| Debt Retirement (A)                                             | 1,824,000.00    | 4.02        | 1,869,000.00                  | 5.24    |
| Total Expenditures                                              | \$45,413,275.45 | 100.00      | \$35,700,261.29               | 100.00  |
| Excess of Revenues over Expenditures                            | \$ 318,541.03   | :           | \$ 2,057,257.56               | :       |
| Excess Applied as Follows:                                      |                 |             |                               |         |
| • • • • • • • • • • • • • • • • • • • •                         | £ 70531255      |             | ¢ 1 EAL 707 01                |         |
| General Fund Surplus                                            | \$ 795,312.55   |             | \$ 1,546,787.01<br>291,793.11 |         |
| Highway Fund Surplus                                            | (515,137.05)    |             |                               |         |
| Other Special Revenue Funds—Reserve for Authorized Expenditures | 50,990.90       |             | 90,710.67                     |         |
| Bond Fund—Reserve for Contingencies                             | (12,625.37)     |             | 127,966.77                    |         |
| _                                                               |                 | -           |                               |         |
| ·                                                               | \$ 318,541.03   | -           | \$ 2,057,257.56               |         |
|                                                                 |                 | -           |                               |         |