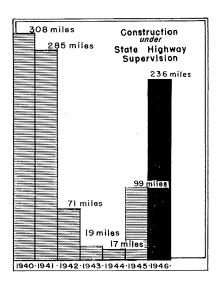

| ditures                                              | 59    |
| Comparative Balance Sheet                            | 60    |
| Analysis of Surplus                                  | 61    |
| Summary of Budgetary Operations                      | 61    |
| Comparative Statement of Revenues                    | 62    |
| Summary Statement of Appropriations and Expenditures | 62    |
| Comparative Statement of Appropriations and          |       |
| Other Amounts Available to Departments               | 64    |
| Comparative Statement of Expenditures                | 65    |
| Comparative Statement of Unexpended Balances         | 66    |
| Bonded Debt and Interest Maturities                  | 66    |
| Revenue Statistics                                   | 67    |



## HIGHWAY FUND



In the fiscal year 1946-47 a large increase is reflected in operations over the previous years. This is due to the fact that materials needed for construction and maintenance were more plentiful than they have been during the war years.

The operation of the Highway Department shows a loss for the 1946-47 year; this loss amounted to approximately \$515,000. The Highway Surplus shows a decrease of approximately \$1,861,000, reflecting the \$515,000 loss in operations and an increase in Reserve for Authorized Expenditures of \$1,177,853. An additional decrease of \$175,000 was brought about by an advance of \$175,000 for additional Working Capital for the Highway Garage. During the fiscal year there was retired \$1,729,000 of highway bonds. No new bonds were issued. The debt service requir