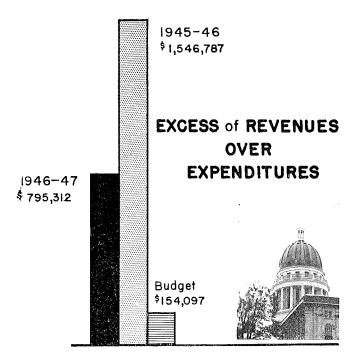

# GENERAL COMMENTS ON STATE'S OPERATING FUND

Revenues during the year amounted to \$45,731,816.48, a gain of nearly \$8,000,000 over the previous year. However, expenditures increased from \$35,700,261 to over \$45,000,000 in 1946-47. The resulting gain of \$318,541 was approximately \$1,739,000 smaller than the previous year.

### Summary

Operations for the year ended June 30, 1947 in the General Fund produced an excess of revenues over expenditures of \$795,312.55, a reduction of approximately \$751,000 compared to the previous year.

# SUMMARY OF BUDGETARY OPERATIONS YEARS ENDED JUNE 30

|                                                        | 1947                             | 1946                             |
|--------------------------------------------------------|----------------------------------|----------------------------------|
| Estimated Revenues in Excess of Estimated Expenditures |                                  |                                  |
| Estimated Revenues (See Page 27)                       | \$23,466,381.00<br>23,312,284.00 | \$22,899,963.00<br>22,627,168.00 |
|                                                        | 154,097.00                       | 272,795.00                       |
| Revenues in Excess of Estimated Revenues               |                                  |                                  |
| Actual Revenues (See Page 27)                          | 27,592,318.48<br>23,466,381.00   | 24,355,084.97<br>22,899,963.00   |
|                                                        | 4,125,937.48                     | 1,455,121.97                     |
| Total Additions Through Revenues                       | 4,280,034.48                     | 1,727,916.97                     |
| Expenditures in Excess of Estimates                    |                                  |                                  |
| Expenditures (See Page 46)                             | 26,797,005.93<br>23,312,284.00   | 22,808,297.96<br>22,627,168.00   |
|                                                        | 3,484,721.93                     | 181,129.96                       |
| Excess of Revenues over Expenditures                   | •                                |                                  |
| Transferred to Surplus                                 | \$ 795,312.55                    | \$ 1,546,787.01                  |