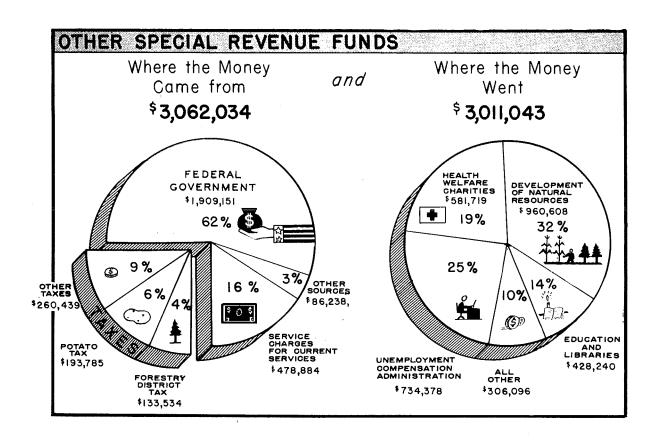

e previous year. Total revenues show an increase of approximately \$1,062,000 over the 1946 year; the largest increase was in Federal Grants amounting to approximately \$810,000. Potato Tax shows an increase of approximately \$42,000, and Service Charges for Current Services approximately \$150,000 increase.

Of the increase in Federal Grants a large part was for School Lunch Program and Unemployment Compensation Administration.

The expenditures increase along with revenues showing an increase of approximately \$1,102,000. As in revenue, a large part of this increase was in School Lunch Program and Unemployment Administration.

As of the first of July, 1947 the Inland Fisheries and Game Department was added to the Special Revenue Fund, as from now on it will be entirely self supporting.





#### OTHER SPECIAL REVENUE FUNDS COMPARATIVE STATEMENT OF REVENUES AND EXPENDITURES YEARS ENDED JUNE 30

|                                                                                                                                                                                                                         | 1947                                                                                           | 1946                                                                                           |
|-------------------------------------------------------------------------------------------------------------------------------------------------------------------------------------------------------------------------|----------------------------------------------------------