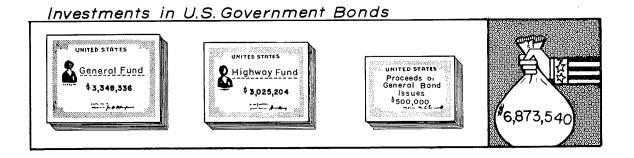

The bonded indebtedness was reduced for all funds from \$16,413,500 to \$13,729,500, or a reduction of \$2,684,000.

Further details relative to the year's operations will be found by separate funds. At the year end there was State Cash in the amount of \$6,873,000 invested in short term U. S. Government Bonds.

|                                                                                     | General<br>Fund                         | Highway<br>Fund                        |
|-------------------------------------------------------------------------------------|-----------------------------------------|----------------------------------------|
| RECOGNIZED ASSETS                                                                   |                                         |                                        |
| Cash Short Term U. S. Government Securities Deposits with U. S. Treasury            | \$ 3,400,980.04<br>3,348,336.60         | \$ 3,153,441.25<br>3,025,204.20        |
| Accounts Receivable:                                                                |                                         |                                        |
| Tax Accounts                                                                        |                                         | 425.22<br>430,075.66                   |
| Less—Reserve for Losses                                                             | 1,867,014.24                            | 430,500.88                             |
| Net Accounts Receivable  Due from Other Funds (Contra)                              | 42,465.74<br>1,824,548.50               | 430,500.88                             |
| Inventories (A)                                                                     |                                         | 75,000.00                              |
| Investments (B) Less—Reserve for Losses                                             | 1,677.50<br>140.00                      |                                        |
| Net Investments  Working Capital Advances to Other Funds (Contra)  Other Assets (C) | 1,537.50<br>3,397,314.75<br>144,355.34  | 555,000.00<br>5,918.84                 |
| Less—Reserves for Losses                                                            | 129,898.63                              | 5,710.01                               |
| Net Total Other Assets                                                              | 14,456.71                               | 5,918.84                               |
| Plant and Equipment                                                                 | _                                       | -                                      |
| Net Plant and Equipment                                                             | 180,000.00                              | 11,609,500.00                          |
| Accounts Receivable 1947-1977                                                       | <del>-</del>                            | — — — — — — — — — — — — — — — — — — —  |
| Total Assets                                                                        | \$12,167,174.10                         | \$18,854,565.17                        |
| LIABILITIES                                                                         |                                         | a                                      |
| Accounts Payable Due to Other Funds (Contra) Other Current Liabilities              | \$ 627,799.04<br>4,273.86<br>569,814.18 | \$ 321,023.35<br>5,918.84<br>57,637.72 |
| Total Current Liabilities                                                           | 1,201,887.08<br>180,000.00              | 384,579.91<br>11,609,500.00            |
| Total Liabilities                                                                   | 1,381,887.08                            | 11,994,079.91                          |
| RESERVES AND SURPLUS                                                                |                                         |                                        |
| Reserves:                                                                           |                                         |                                        |
| For Authorized Expenditures                                                         | \$ 1,008,330.48 (D)<br>1,655,665.29     | \$ 4,158,830.12<br>—                   |
| For State Contingent Account                                                        | 905,515.13 (E)<br>450,000.00            | _                                      |
| For Contingencies For Working Capital Advances (Contra) For Trust and Agency Funds  | 3,397,314.75                            | 555,000.00                             |
| For Unemployment Compensation Trust FundFor Prepaid Contributions                   | . <u> </u>                              |                                        |
| Total Reserves                                                                      | 7,416,825.65                            | 4,713,830.12                           |
| Working Capital Advances from Other Funds                                           |                                         |                                        |
| Total Contributions                                                                 |                                         |                                        |
| Surplus or Deficiency Accounts                                                      | 3,368,461.37                            | 2,146,655.14                           |
| Total Reserves and Surplus                                                          | 10,785,287.02                           | 6,860,485.26                           |
| Total Liabilities, Reserves and Surplus                                             | \$12,167,174.10                         | \$18,854,565.17                        |