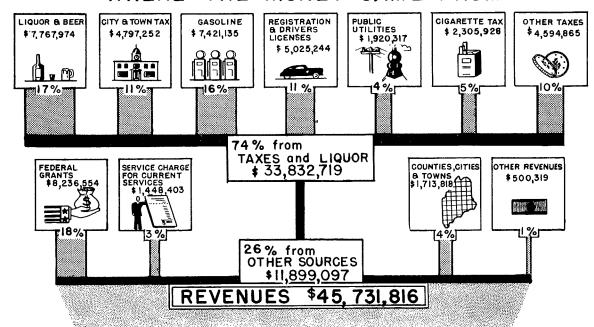

# GENERAL COMMENTS ON STATE'S OPERATING FUND

Revenues during the year amounted to \$45,731,816.48, a gain of nearly \$8,000,000 over the previous year. However, expenditures increased from \$35,700,261 to over \$45,000,000 in 1946-47. The resulting gain of \$318,541 was approximately \$1,739,000 smaller than the previous year.

Profits from the State Liquor Monopoly continued to rise; these profits, plus taxes on malt beverages, increased approximately \$590,000 over the previous year. Other large increases in revenue were shown in Gasoline Taxes, Motor Vehicle Receipts, Cigarette Taxes, Grants from the Federal Government and other miscellaneous items.

# WHERE THE MONEY CAME FROM

Excess of Revenues Over Expenditures

\$318,541

# CONSOLIDATED COMPARATIVE STATEMENT OF REVENUES AND EXPENDITURES YEARS ENDED JUNE 30

General Fund, Highway Fund, Other Special Revenue Funds and Proceeds of General Bond Issues

| REVENUES                                                        |                 |             |                               |         |
|-----------------------------------------------------------------|-----------------|-------------|-------------------------------|---------|
|                                                                 | 1947            |             | 1946 Rev                      | vised   |
|                                                                 | Amount          | Percent     | Amount                        | Percent |
| State Tax on Cities and Towns                                   | \$ 4,797,252.96 | 10.49       | \$ 4,797,252.96               | 12.70   |
| State Tax on Wild Lands                                         | 334,739.41      | .73         | 329,051.96                    | .87     |
| Inheritance and Estate Taxes                                    | 1,121,631.03    | 2.45        | 938,757.87                    | 2,49    |
| Gasoline Tax (Net.)                                             | 7,421,135.21    | 16.23       | 5,801,498.04                  | 15,36   |
| Cigarette Tax                                                   | 2,305,928.81    | 5.04        | 1.964.411.17                  | 5.20    |
| Taxes on Public Utilities                                       | 1,920,317.73    | 4.20        | 1,995,892.13                  | 5.29    |
| Taxes on Insurance Companies                                    | 1,128,047.25    | 2,47        | 962,137. <b>7</b> 7           | 2.55    |
| Motor Vehicle Registration and Drivers' Licenses                | 5.025,244,27    | 10.99       | 4.535.326.52                  | 12.01   |
| Hunting and Fishing Licenses                                    | 693,450.44      | 1.51        | 551,797. <b>7</b> 4           | 1.46    |
| Commission on Pari Mutuels                                      | 252,585.97      | .55         | 164,756.96                    | .44     |
| Other Taxes                                                     | 1,064,411.43    | 2.33        | 970,11 <b>7</b> ,28           | 2.57    |
| From Federal Government                                         | 8,236,554.97    | 18.01       | 4.549.235.11                  | 12.05   |
| From Cities, Towns and Counties                                 | 1,713,818.34    | 3.75        | 1,341,575.51                  | 3,55    |
|                                                                 | 1,448,403.94    | 3.17        | 1,090,347.57                  |         |
| Service Charges for Current Services                            |                 |             |                               | 2.89    |
| Liquor and Beer (Net)                                           | 7,767,974.76    | 16.99       | 7,177,496.02                  | 19.01   |
| Other Revenues                                                  | 500,319.96      | 1.09        | 587,864.24                    | 1.56    |
| Total Revenues                                                  | \$45,731,816.48 | 100.00      | \$37,757,518.85               | 100.00  |
| EXPENDITURES                                                    |                 |             |                               |         |
| General Administration                                          | \$ 2,246,061.86 | 4,94        | \$ 1,659,566,38               | 4.64    |
| Protection of Persons and Property                              | 1,335,583.65    | 2.94        | 1,205,866.51                  | 3.38    |
| Development and Conservation of Natural Resources               | 2,952,640.96    | 6.50        | 2,283,220.97                  | 6.40    |
| Health, Welfare and Charities                                   | 11,812,052.99   | 26.01       | 10,135,628.94                 | 28.39   |
| Institutions                                                    | 4,184,814.27    | 9.21        | 3,409,541.24                  | 9.55    |
| Education and Libraries                                         | 6,914,412.10    | 15.23       | 5,784,691.53                  | 16.20   |
|                                                                 | 12,232,926.39   | 26.94       | 7,831,367.56                  | 21.94   |
| Highways and Bridges                                            |                 | 1.62        | 330.978.87                    | .93     |
| Unemployment Compensation Administration                        | 734,378.31      |             |                               |         |
| Interest on Bonded Debt                                         | 448,678.00      | .9 <b>9</b> | 520,800.50                    | 1.46    |
| Miscellaneous                                                   | 727,726.92      | 1.60        | 669,598.79                    | 1.87    |
| Total Operating Expenditures                                    | 43,589,275.45   | 95.98       | 33,831,261.29                 | 94.76   |
| Debt Retirement (A)                                             | 1,824,000.00    | 4.02        | 1,869,000.00                  | 5.24    |
| Total Expenditures                                              | \$45,413,275.45 | 100.00      | \$35,700,261.29               | 100.00  |
| Excess of Revenues over Expenditures                            | \$ 318,541.03   | :           | \$ 2,057,257.56               | :       |
| Excess Applied as Follows:                                      |                 |             |                               |         |
| • • • • • • • • • • • • • • • • • • • •                         | £ 70531255      |             | ¢ 1 EAL 707 01                |         |
| General Fund Surplus                                            | \$ 795,312.55   |             | \$ 1,546,787.01<br>291,793.11 |         |
| Highway Fund Surplus                                            | (515,137.05)    |             |                               |         |
| Other Special Revenue Funds—Reserve for Authorized Expenditures | 50,990.90       |             | 90,710.67                     |         |
| Bond Fund—Reserve for Contingencies                             | (12,625.37)     |             | 127,966.77                    |         |
| _                                                               |                 | -           |                               |         |
| ·                                                               | \$ 318,541.03   | -           | \$ 2,057,257.56               |         |
|                                                                 |                 | -           |                               |         |