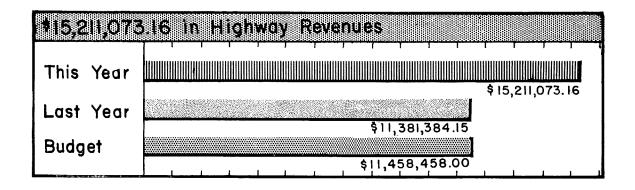

tenance were more plentiful than they have been during the war years.

The operation of the Highway Department shows a loss for the 1946-47 year; this loss amounted to approximately \$515,000. The Highway Surplus shows a decrease of approximately \$1,861,000, reflecting the \$515,000 loss in operations and an increase in Reserve for Authorized Expenditures of \$1,177,853. An additional decrease of \$175,000 was brought about by an advance of \$175,000 for additional Working Capital for the Highway Garage. During the fiscal year there was retired \$1,729,000 of highway bonds. No new bonds were issued. The debt service requirements of the Highway Fund are shown in the chart below.



Does not include bonds issued for construction of toll bridges.

No Highway Bonds outstanding are collable.



#### Revenues

The revenues for the fiscal year were \$15,211,073, an increase of approximately \$3,830,000 over the previous year, and approximately \$3,753,000 over the budget. The large increase was reflected mainly in the following revenues:

| Gasoline Tax                                     |           |
|--------------------------------------------------|-----------|
| Motor Vehicle Registration and Drivers' Licenses | 489,918   |
| Federal Grants                                   | 1,492,325 |
| Cities, Towns and Counties                       | 252,111   |

#### Expenditures

The expenditures for the fiscal year also show a large increase of approximately \$4,636,000 over the previous year. The greater part of this increase was in highway construction. This account alone shows a