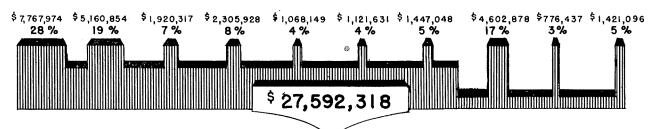

### Revenues

Revenues of this fund reached an all time high of \$27,592,318. Major increases were in Inheritances Tax, Cigarette Tax, Racing Tax, Liquor and Beer, and grants from the Federal Government.

# WHERE THE MONEY CAME FROM

\$20,791,905 or 75% came from TAXES and LIQUOR

CHARITIES

LIBRARIES

**EXCESS** \$795,312

CONSERVATION ADMINISTRATIVE

SERVICE

# GENERAL FUND COMPARATIVE STATEMENT OF REVENUES AND EXPENDITURES YEARS ENDED JUNE 30

| Name                                              | 1947                     | 1946                          |
|---------------------------------------------------|--------------------------|-------------------------------|
| EVENUES                                           |                          |                               |
| State Tax on Cities and Towns                     | \$ 4,797,252.96          | \$ 4,79 <b>7</b> ,252.96      |
| State Tax on Wild Lands                           | 334,739.41               | 329,051.96                    |
| Inheritance and Estate Taxes                      | 1,121,631.03             | 938,757.87                    |
| Cigarette Tax                                     | 2,305,928.81             | 1,964,411.17                  |
| Taxes on Public Utilities                         | 1,920,317.73             | 1,995,892.13                  |
|                                                   | 1,068,149.35             |                               |
| Taxes on Insurance Companies                      |                          | 913,693.92                    |
| Commission on Pari Mutuels                        | 252,585.97               | 164,756.96                    |
| Hunting and Fishing Licenses                      | 693,450.44<br>529,874.97 | 551,797.74                    |
| Other Taxes                                       |                          | 505,102.58                    |
| From Federal Government                           | 4,602,878.35             | 3,217,18 <b>7.</b> 56         |
| From Cities, Towns and Counties                   | 776,437.81               | 663,229.90                    |
| Service Charges for Current Services              | 932,991.30               | 725,392. <b>7</b> 7           |
| Liquor and Beer (Net)                             | 7,767,974.76             | 7,177,496.02                  |
| Other Revenues                                    | 315,696.76               | 241,411.50                    |
| Contributions and Transfers:                      |                          |                               |
| From Highway Fund                                 | 54,847.31                | 50,386.53                     |
| From Other Special Revenue Funds                  | 20,406.61                | 11,442.79                     |
| From Public Service Enterprises                   | 44,301.65                | 41,676.68                     |
| From Working Capital Funds                        | 4,597.95                 | 1,620.83                      |
| From Trust and Agency Funds                       |                          |                               |
| From Trust and Agency Funds                       | 48,255.31                | 64,523.10                     |
| Total Revenues                                    | \$27,592,318.48          | \$24,355,084.97               |
| PENDITURES                                        |                          |                               |
| General Administration                            | \$ 1,596,854.54          | \$ 1,152,635.13               |
| Protection of Persons and Property                | 583,207.17               | 688,186.86                    |
| Development and Conservation of Natural Resources |                          |                               |
| Health, Welfare and Charities                     | 1,992,032.55             | 1,562,393.97                  |
|                                                   | 11,230,333.26            | 9,544,177.16                  |
| Institutions                                      | 4,183,689.27             | 3,409,541.24                  |
| Education and Libraries                           | 6,486,171.39             | 5,684,506.33                  |
| Interest on Bonded Debt                           | 7,250.00                 | 24,100.00                     |
| Miscellaneous                                     | 59,172.83                | 83,505.10                     |
| Contributions and Transfers:                      |                          |                               |
| To Highway Fund                                   | 49,471.41                | 45,852.65                     |
| To Other Special Revenue Funds                    | 5,487.01                 | · ·                           |
| To Public Service Enterprises                     |                          | 3,734.17                      |
| To Working Capital Funds                          | 7,276.96                 | 7,292.38                      |
| To Trust and Agency Funds                         | 501,059.54               | 200.00<br>457,1 <b>7</b> 2.97 |
|                                                   | -                        | 1,00                          |
| Total Operating Expenditures                      | \$26,702,005.93          | \$22,663,297.96               |
| ebt Retirement                                    | 95,000.00                | 145,000.00                    |
| Total Expenditures                                | \$26,797,005.93          | \$22,808,297.96               |
| •                                                 |                          |                               |