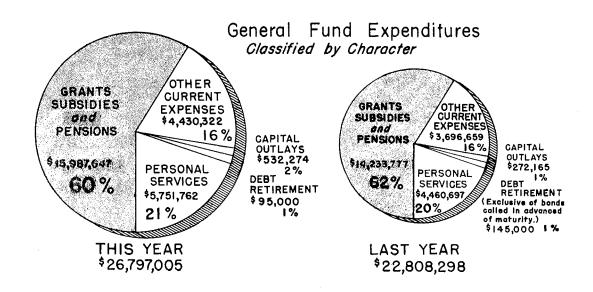

# Expenditures

The expenditures in this fund increased over the previous year by more than \$3,988,700, reaching a total of \$26,797,005. Some of the larger increases were in General Administration—Health and Welfare, Institutions and Education.

Reviewing the expenditures by object of expense, personal services reflect an increase of approximately \$1,290,000. This was due to expanded staff, and to the cost of living increase in salaries authorized by the Special Session of the Legislature in July, 1946. Other large increases were in Commodities, Grants, Subsidies and Pensions, and Capital outlays.

# GENERAL FUND COMPARATIVE STATEMENT OF REVENUES AND EXPENDITURES YEARS ENDED JUNE 30

| Name                                              | 1947                     | 1946                          |
|---------------------------------------------------|--------------------------|-------------------------------|
| EVENUES                                           |                          |                               |
| State Tax on Cities and Towns                     | \$ 4,797,252.96          | \$ 4,79 <b>7</b> ,252.96      |
| State Tax on Wild Lands                           | 334,739.41               | 329,051.96                    |
| Inheritance and Estate Taxes                      | 1,121,631.03             | 938,757.87                    |
| Cigarette Tax                                     | 2,305,928.81             | 1,964,411.17                  |
| Taxes on Public Utilities                         | 1,920,317.73             | 1,995,892.13                  |
|                                                   | 1,068,149.35             |                               |
| Taxes on Insurance Companies                      |                          | 913,693.92                    |
| Commission on Pari Mutuels                        | 252,585.97               | 164,756.96                    |
| Hunting and Fishing Licenses                      | 693,450.44<br>529,874.97 | 551,797.74                    |
| Other Taxes                                       |                          | 505,102.58                    |
| From Federal Government                           | 4,602,878.35             | 3,217,18 <b>7.</b> 56         |
| From Cities, Towns and Counties                   | 776,437.81               | 663,229.90                    |
| Service Charges for Current Services              | 932,991.30               | 725,392. <b>7</b> 7           |
| Liquor and Beer (Net)                             | 7,767,974.76             | 7,177,496.02                  |
| Other Revenues                                    | 315,696.76               | 241,411.50                    |
| Contributions and Transfers:                      |                          |                               |
| From Highway Fund                                 | 54,847.31                | 50,386.53                     |
| From Other Special Revenue Funds                  | 20,406.61                | 11,442.79                     |
| From Public Service Enterprises                   | 44,301.65                | 41,676.68                     |
| From Working Capital Funds                        | 4,597.95                 | 1,620.83                      |
| From Trust and Agency Funds                       |                          |                               |
| From Trust and Agency Funds                       | 48,255.31                | 64,523.10                     |
| Total Revenues                                    | \$27,592,318.48          | \$24,355,084.97               |
| PENDITURES                                        |                          |                               |
| General Administration                            | \$ 1,596,854.54          | \$ 1,152,635.13               |
| Protection of Persons and Property                | 583,207.17               | 688,186.86                    |
| Development and Conservation of Natural Resources |                          |                               |
| Health, Welfare and Charities                     | 1,992,032.55             | 1,562,393.97                  |
|                                                   | 11,230,333.26            | 9,544,177.16                  |
| Institutions                                      | 4,183,689.27             | 3,409,541.24                  |
| Education and Libraries                           | 6,486,171.39             | 5,684,506.33                  |
| Interest on Bonded Debt                           | 7,250.00                 | 24,100.00                     |
| Miscellaneous                                     | 59,172.83                | 83,505.10                     |
| Contributions and Transfers:                      |                          |                               |
| To Highway Fund                                   | 49,471.41                | 45,852.65                     |
| To Other Special Revenue Funds                    | 5,487.01                 | · ·                           |
| To Public Service Enterprises                     |                          | 3,734.17                      |
| To Working Capital Funds                          | 7,276.96                 | 7,292.38                      |
| To Trust and Agency Funds                         | 501,059.54               | 200.00<br>457,1 <b>7</b> 2.97 |
|                                                   | -                        | 1,00                          |
| Total Operating Expenditures                      | \$26,702,005.93          | \$22,663,297.96               |
| ebt Retirement                                    | 95,000.00                | 145,000.00                    |
| Total Expenditures                                | \$26,797,005.93          | \$22,808,297.96               |
| •                                                 |                          |                               |