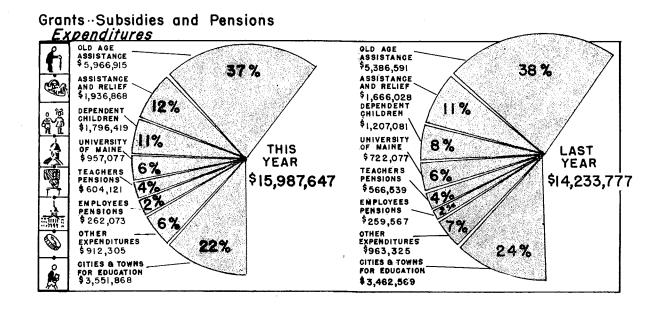

# Expenditures

The expenditures in this fund increased over the previous year by more than \$3,988,700, reaching a total of \$26,797,005. Some of the larger increases were in General Administration—Health and Welfare, Institutions and Education.

Reviewing the expenditures by object of expense, personal services reflect an increase of approximately \$1,290,000. This was due to expanded staff, and to the cost of living increase in salaries authorized by the Special Session of the Legislature in July, 1946. Other large increases were in Commodities, Grants, Subsidies and Pensions, and Capital outlays.