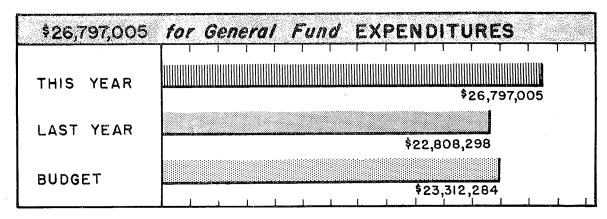

# Expenditures

The expenditures in this fund increased over the previous year by more than \$3,988,700, reaching a total of \$26,797,005. Some of the larger increases were in General Administration—Health and Welfare, Institutions and Education.

# GENERAL FUND COMPARATIVE STATEMENT OF REVENUES AND EXPENDITURES YEARS ENDED JUNE 30

| Name                                              | 1947                     | 1946                          |
|---------------------------------------------------|--------------------------|-------------------------------|
| EVENUES                                           |                          |                               |
| State Tax on Cities and Towns                     | \$ 4,797,252.96          | \$ 4,79 <b>7</b> ,252.96      |
| State Tax on Wild Lands                           | 334,739.41               | 329,051.96                    |
| Inheritance and Estate Taxes                      | 1,121,631.03             | 938,757.87                    |
| Cigarette Tax                                     | 2,305,928.81             | 1,964,411.17                  |
| Taxes on Public Utilities                         | 1,920,317.73             | 1,995,892.13                  |
|                                                   | 1,068,149.35             |                               |
| Taxes on Insurance Companies                      |                          | 913,693.92                    |
| Commission on Pari Mutuels                        | 252,585.97               | 164,756.96                    |
| Hunting and Fishing Licenses                      | 693,450.44<br>529,874.97 | 551,797.74                    |
| Other Taxes                                       |                          | 505,102.58                    |
| From Federal Government                           | 4,602,878.35             | 3,217,18 <b>7.</b> 56         |
| From Cities, Towns and Counties                   | 776,437.81               | 663,229.90                    |
| Service Charges for Current Services              | 932,991.30               | 725,392. <b>7</b> 7           |
| Liquor and Beer (Net)                             | 7,767,974.76             | 7,177,496.02                  |
| Other Revenues                                    | 315,696.76               | 241,411.50                    |
| Contributions and Transfers:                      |                          |                               |
| From Highway Fund                                 | 54,847.31                | 50,386.53                     |
| From Other Special Revenue Funds                  | 20,406.61                | 11,442.79                     |
| From Public Service Enterprises                   | 44,301.65                | 41,676.68                     |
| From Working Capital Funds                        | 4,597.95                 | 1,620.83                      |
| From Trust and Agency Funds                       |                          |                               |
| From Trust and Agency Funds                       | 48,255.31                | 64,523.10                     |
| Total Revenues                                    | \$27,592,318.48          | \$24,355,084.97               |
| PENDITURES                                        |                          |                               |
| General Administration                            | \$ 1,596,854.54          | \$ 1,152,635.13               |
| Protection of Persons and Property                | 583,207.17               | 688,186.86                    |
| Development and Conservation of Natural Resources |                          |                               |
| Health, Welfare and Charities                     | 1,992,032.55             | 1,562,393.97                  |
|                                                   | 11,230,333.26            | 9,544,177.16                  |
| Institutions                                      | 4,183,689.27             | 3,409,541.24                  |
| Education and Libraries                           | 6,486,171.39             | 5,684,506.33                  |
| Interest on Bonded Debt                           | 7,250.00                 | 24,100.00                     |
| Miscellaneous                                     | 59,172.83                | 83,505.10                     |
| Contributions and Transfers:                      |                          |                               |
| To Highway Fund                                   | 49,471.41                | 45,852.65                     |
| To Other Special Revenue Funds                    | 5,487.01                 | · ·                           |
| To Public Service Enterprises                     |                          | 3,734.17                      |
| To Working Capital Funds                          | 7,276.96                 | 7,292.38                      |
| To Trust and Agency Funds                         | 501,059.54               | 200.00<br>457,1 <b>7</b> 2.97 |
|                                                   | -                        | 1,00                          |
| Total Operating Expenditures                      | \$26,702,005.93          | \$22,663,297.96               |
| ebt Retirement                                    | 95,000.00                | 145,000.00                    |
| Total Expenditures                                | \$26,797,005.93          | \$22,808,297.96               |
| •                                                 |                          |                               |

# SUMMARY OF BUDGETARY OPERATIONS YEARS ENDED JUNE 30

|                                                        | 1947                             | 1946                             |
|--------------------------------------------------------|----------------------------------|----------------------------------|
| Estimated Revenues in Excess of Estimated Expenditures |                                  |                                  |
| Estimated Revenues (See Page 27)                       | \$23,466,381.00<br>23,312,284.00 | \$22,899,963.00<br>22,627,168.00 |
|                                                        | 154,097.00                       | 272,795.00                       |
| Revenues in Excess of Estimated Revenues               |                                  |                                  |
| Actual Revenues (See Page 27)                          | 27,592,318.48<br>23,466,381.00   | 24,355,084.97<br>22,899,963.00   |
|                                                        | 4,125,937.48                     | 1,455,121.97                     |
| Total Additions Through Revenues                       | 4,280,034.48                     | 1,727,916.97                     |
| Expenditures in Excess of Estimates                    |                                  |                                  |
| Expenditures (See Page 46)                             | 26,797,005.93<br>23,312,284.00   | 22,808,297.96<br>22,627,168.00   |
|                                                        | 3,484,721.93                     | 181,129.96                       |
| Excess of Revenues over Expenditures                   | •                                |                                  |
| Transferred to Surplus                                 | \$ 795,312.55                    | \$ 1,546,787.01                  |