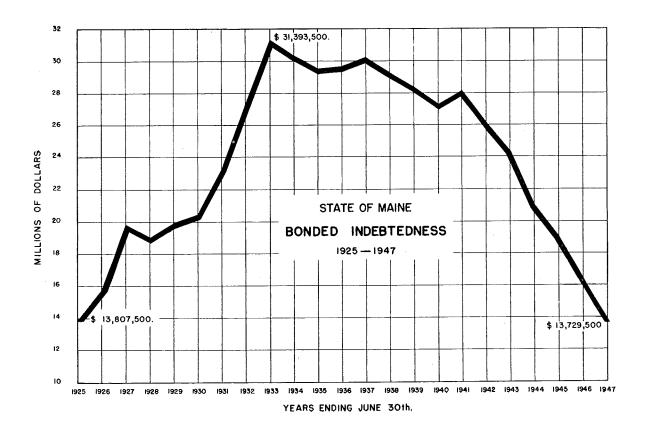

### State Indebtedness

The bonded debt continued to decrease through the orderly retirement of bonds, and in addition, during the year there were called \$700,000 (plus \$14,000 premium) Maine War Bonds. These were charged to the General Fund Surplus. This leaves \$180,000 Agricultural Bonds as the only outstanding bonds against the General Fund. An issue of \$1,000,000 4% Kennebec Bridge Bonds was called and \$900,000 reissued at 11/2%, at an obvious interest savings.

The bonded indebtedness was reduced for all funds from \$16,413,500 to \$13,729,500, or a reduction of \$2,684,000.

Further details relative to the year's operations will be found by separate funds. At the year end there was State Cash in the amount of \$6,873,000 invested in short term U. S. Government Bonds.

# ALL FUNDS SUMMARY OF BONDED DEBT

|                                        | Unmatured<br>Bonds<br>June 30, 1946 | Current<br>New Bonds<br>Issued | Transactions<br>Matured or<br>Called | Unmatured<br>Bonds<br>June 30, 194            |
|----------------------------------------|-------------------------------------|--------------------------------|--------------------------------------|-----------------------------------------------|
| Seneral Fund                           | 5 unc 50, 20 10                     | zbaucu                         | Cancu                                | June 30, 131                                  |
|                                        | ¢ 750,000                           |                                | ¢ 750.000                            |                                               |
| State of Maine War Bonds               | \$ 750,000<br>225,000               |                                | \$ 750,000<br>45.000                 | \$ 180,000                                    |
|                                        | ,                                   |                                | 15,555                               | <b>, , , , , , , , , , , , , , , , , , , </b> |
| Highway Fund  Highway and Bridge Bonds | 13,338,500                          |                                | 1.729.000                            | 11.609.500                                    |
|                                        | 13,330,300                          |                                | 1,727,000                            | 11,007,500                                    |
| ublic Service Enterprises              |                                     |                                |                                      |                                               |
| Waldo-Hancock Bridge Bonds             | 600,000                             |                                | 60,000                               | 540,000                                       |
| Kennebec Bridge Bonds*                 | 1,500,000                           | \$900,000                      | 1,000,000                            | 1,400,000                                     |
| <br>Total                              | \$16,413,500                        | \$900,000                      | \$3,584,000                          | \$13,729,500                                  |