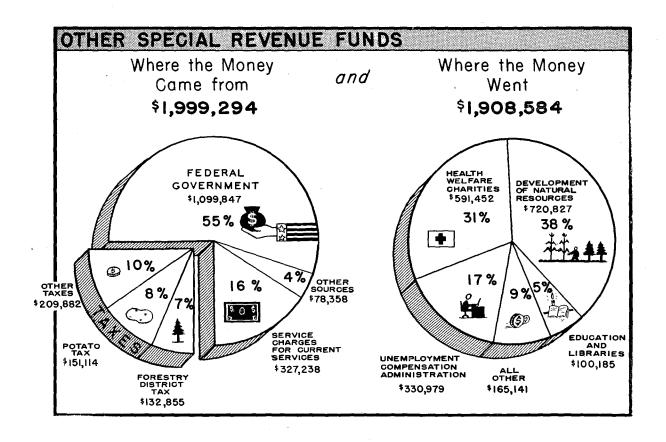

#### Earmarked Revenues:

A number of revenues were changed by law so that they do not accrue to the departments, but go to the General Fund to be available for general appropriations. The largest of these were in the Education Department and Cigarette and Racing revenues.

It should be emphasized that only the General Fund revenues and surplus are available for financing general operations of the State. Other revenues and surplus are restricted or dedicated to specific purposes by constitutional amendment or by statute.

It will be noted that the Unemployment Compensation Commission Fund has been omitted from the schedule of the State's Operating Funds. This was done as it was felt that the inclusion of this program tended to inflate the State's revenues and expenditures and the resulting balance was not usable for general purposes and should not be added to the combined operating funds balances.