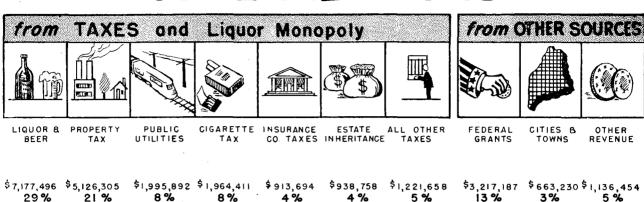

#### Revenues:

Revenues of the General Fund totaled \$24,355,085, of which \$19,416,624 was available for appropriation and \$4,938,461 was earmarked for departments. These revenues were \$1,739,850 more than last year, and \$1,455,122 more than budget estimates. Some of the larger increases in revenues were in Cigarette Tax, Liquor Profit and Hunting and Fishing Licenses. All of the above mentioned revenues were above the budget estimates.

#### GENERAL FUND COMPARATIVE STATEMENT OF REVENUES AND EXPENDITURES YEARS ENDED JUNE 30

|                                                   | 1946         | 1945         |
|---------------------------------------------------|--------------|--------------|
| REVENUES                                          | A 4 707 0F2  | # 4 77 L OOL |
| State Tax on Cities and Towns                     | \$ 4,797,253 | \$ 4,771,091 |
| State Tax on Wild Lands                           | 329,052      | 330,293      |
| Inheritance and Estate Taxes                      | 938,758      | 813,476      |
| Cigarette Tax*                                    | 1,964,411    | 1,371,515    |
| Taxes on Public Utilities                         | 1,995,892    | 2,048,360    |
| Taxes on Insurance Companies                      | 913,694      | 853,196      |
| Commission on Pari Mutuels*                       | 164,757      | 119,555      |
| Hunting_and Fishing Licenses                      | 551,798      | 445,596      |
| Other Taxes                                       | 505,103      | 443,211      |
| From Federal Government                           | 3,217,187    | 3,150,735    |
| From Cities, Towns and Counties                   | 663,230      | 585,145      |
| Service Charges for Current Services              | 725,393      | 645,829      |
| Liquor and Beer (Net)                             | 7,177,496    | 6,704,591    |
| Other Revenues                                    | 241,411      | 166,759      |
| Contributions and Transfers:                      |              | •            |
| From Highway Fund                                 | 50,386       | 42,320       |
| From Other Special Revenue Funds                  | 11,443       | 14,708       |
| From Public Service Enterprises                   | 41,677       | 48,369       |
| From Working Capital Funds                        | 1,621        | 1,619        |
| From Trust and Agency Funds                       | 64,523       | 58,867       |
| Total Revenues                                    | \$24,355,085 | \$22,615,235 |
| EXPENDITURES                                      |              |              |
| General Administration                            | \$ 1,152,635 | \$ 1,210,060 |
| Protection of Persons and Property                | 688,187      | 473,453      |
| Development and Conservation of Natural Resources | 1,562,394    | 1,256,614    |
| Health, Welfare and Charities                     | 9,643,571    | 8,727,193    |
| Institutions                                      | 3,310,147    | 2,831,968    |
| Education and Libraries                           | 5,684,506    | 4,509,731    |
| Interest on Bonded Debt                           | 24,100       | 25,700       |
| Miscellaneous                                     | 83,505       | 28,807       |
| Contributions and Transfers:                      | 03,303       | 20,007       |
| To Highway Fund                                   | 45,853       | 36,435       |
| To Other Special Revenue Funds                    | 3,734        | 2,554        |
| To Public Service Enterprises                     | 7,293        | 1,307        |
| To Working Capital Funds                          | 200          | 1,507        |
| To Trust and Agency Funds                         | 457,173      | 438,000      |
| Total Operating Expenditures                      | \$22,663,298 | \$19,541,822 |
| Debt Retirement                                   | 145,000      | 145,000      |
| Total Expenditures                                | \$22,808,298 | \$19,686,822 |
| Excess of Revenues over Expenditures              | \$ 1,546,787 | \$ 2,928,413 |