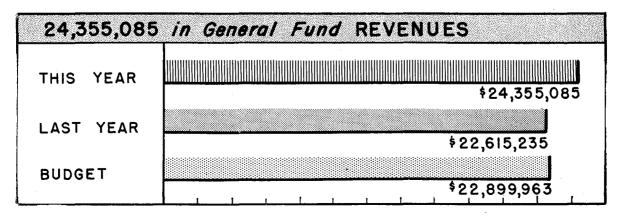

#### Revenues:

Revenues of the General Fund totaled \$24,355,085, of which \$19,416,624 was available for appropriation and \$4,938,461 was earmarked for departments. These revenues were \$1,739,850 more than last year, and \$1,455,122 more than budget estimates. Some of the larger increases in revenues were in Cigarette Tax, Liquor Profit and Hunting and Fishing Licenses. All of the above mentioned revenues were above the budget estimates.

#### GENERAL FUND COMPARATIVE STATEMENT OF REVENUES AND EXPENDITURES YEARS ENDED JUNE 30

|                                                   | 1946         | 1945         |
|---------------------------------------------------|--------------|--------------|
| REVENUES                                          | A 4 707 0F2  | # 4 77 L OOL |
| State Tax on Cities and Towns                     | \$ 4,797,253 | \$ 4,771,091 |
| State Tax on Wild Lands                           | 329,052      | 330,293      |
| Inheritance and Estate Taxes                      | 938,758      | 813,476      |
| Cigarette Tax*                                    | 1,964,411    | 1,371,515    |
| Taxes on Public Utilities                         | 1,995,892    | 2,048,360    |
| Taxes on Insurance Companies                      | 913,694      | 853,196      |
| Commission on Pari Mutuels*                       | 164,757      | 119,555      |
| Hunting_and Fishing Licenses                      | 551,798      | 445,596      |
| Other Taxes                                       | 505,103      | 443,211      |
| From Federal Government                           | 3,217,187    | 3,150,735    |
| From Cities, Towns and Counties                   | 663,230      | 585,145      |
| Service Charges for Current Services              | 725,393      | 645,829      |
| Liquor and Beer (Net)                             | 7,177,496    | 6,704,591    |
| Other Revenues                                    | 241,411      | 166,759      |
| Contributions and Transfers:                      |              | •            |
| From Highway Fund                                 | 50,386       | 42,320       |
| From Other Special Revenue Funds                  | 11,443       | 14,708       |
| From Public Service Enterprises                   | 41,677       | 48,369       |
| From Working Capital Funds                        | 1,621        | 1,619        |
| From Trust and Agency Funds                       | 64,523       | 58,867       |
| Total Revenues                                    | \$24,355,085 | \$22,615,235 |
| EXPENDITURES                                      |              |              |
| General Administration                            | \$ 1,152,635 | \$ 1,210,060 |
| Protection of Persons and Property                | 688,187      | 473,453      |
| Development and Conservation of Natural Resources | 1,562,394    | 1,256,614    |
| Health, Welfare and Charities                     | 9,643,571    | 8,727,193    |
| Institutions                                      | 3,310,147    | 2,831,968    |
| Education and Libraries                           | 5,684,506    | 4,509,731    |
| Interest on Bonded Debt                           | 24,100       | 25,700       |
| Miscellaneous                                     | 83,505       | 28,807       |
| Contributions and Transfers:                      | 03,303       | 20,007       |
| To Highway Fund                                   | 45,853       | 36,435       |
| To Other Special Revenue Funds                    | 3,734        | 2,554        |
| To Public Service Enterprises                     | 7,293        | 1,307        |
| To Working Capital Funds                          | 200          | 1,507        |
| To Trust and Agency Funds                         | 457,173      | 438,000      |
| Total Operating Expenditures                      | \$22,663,298 | \$19,541,822 |
| Debt Retirement                                   | 145,000      | 145,000      |
| Total Expenditures                                | \$22,808,298 | \$19,686,822 |
| Excess of Revenues over Expenditures              | \$ 1,546,787 | \$ 2,928,413 |

# SUMMARY OF BUDGETARY OPERATIONS YEARS ENDED JUNE 30

\$3,090,482

Balance of Unappropriated Surplus after Special Appropriations

| 1946         | 1945                                                                                                                               |
|--------------|------------------------------------------------------------------------------------------------------------------------------------|
|              |                                                                                                                                    |
| \$22,899,963 | \$19,350,754                                                                                                                       |
| 22,627,168   | 19,117,091                                                                                                                         |
| 272,795      | 233,663                                                                                                                            |
|              |                                                                                                                                    |
| 24,355,085   | 22,615,235                                                                                                                         |
| 22,899,963   | 19,350,754                                                                                                                         |
| 1,455,122    | 3,264,481                                                                                                                          |
| 1,727,917    | 3,498,144                                                                                                                          |
| 22,808,298   | 19,686,822                                                                                                                         |
| 22,627,168   | 19,117,091                                                                                                                         |
| 181,130      | 569,731                                                                                                                            |
|              |                                                                                                                                    |
| \$ 1,546,787 | \$ 2,928,413                                                                                                                       |
|              | \$22,899,963<br>22,627,168<br>272,795<br>24,355,085<br>22,899,963<br>1,455,122<br>1,727,917<br>22,808,298<br>22,627,168<br>181,130 |