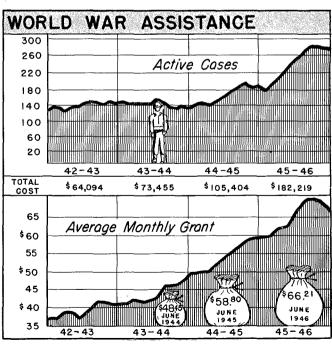

| — (A)                                           |
| 1942-1961 Inclusive<br>1942-1946 Inclusive | 1,000,000<br>225,000 | 800,000<br><b>4</b> 5,000                     | 50,000<br><b>4</b> 5,000                                  | \$750,000 (B)<br>—                              |
| 1947-1951 Inclusive                        | 225,000              | 225,000                                       | <del></del>                                               | 225,000                                         |
|                                            | \$2,450,000<br>      | \$1,870,000                                   | \$895,000                                                 | \$975,000<br>———————                            |



# PUBLIC ASSISTANCE STATISTICS









# HIGHWAY FUND

Revenues from the gasoline tax, registration of motor vehicles and certain other revenues are restricted by law to use for highway and bridge construction and maintenance. From these revenues the Legislature makes appropriations for various activities of the Highway Commission. Any revenues not appropriated by the Legislature are available for allocation by the Highway Commission for certain limited purposes. Some highway appropriations are supplemented by revenues earmarked for specific purposes.

## Contents

|                                              | Page  |
|----------------------------------------------|-------|
| Comments                                     | 58–59 |
| Comparative Statement of Revenues and Ex-    |       |
| penditures