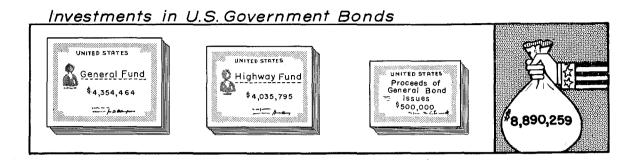

At the year end the State had invested \$8,890,259 of short term United States Government bonds, thus producing revenue from excess cash.

#### ALL FUNDS **BALANCE SHEETS** JUNE 30, 1946

|                                                                                                      | General<br>Fund     | Highway<br>Fund     |
|------------------------------------------------------------------------------------------------------|---------------------|---------------------|
| RECOGNIZED ASSETS                                                                                    | 1 4114              |                     |
| Cash                                                                                                 | \$ 3,675,673        | \$ 3,050,259        |
| Short Term U. S. Government Securities  Deposits with U. S. Treasury  Accounts and Notes Receivable: | 4,354,464<br>—      | 4,035,795           |
| Tax Accounts                                                                                         | 1,400,266           | 2                   |
| Other                                                                                                | 346,865             | 208,307             |
| Less—Reserve for Losses                                                                              | 1,747,131<br>47,571 | 208,309             |
|                                                                                                      | 1,699,560           | 208,309             |
| Due from Other Funds (Contra)                                                                        | 3,154               | 75,000              |
| Net Total Receivables                                                                                | 1,702,714           | 283,309             |
| Inventories (See Note A)                                                                             | 1,677               |                     |
| Less—Reserve for Losses                                                                              | 140                 |                     |
| Net Investments                                                                                      | 1,537               |                     |
| Working Capital Advances to Other Funds (Contra)                                                     | 3,346,607           | 380,000             |
| Other Assets (See Note C)                                                                            | 132,156             | 32,155              |
| Less—Reserve for Losses                                                                              | 130,238             |                     |
| Net Total Other Assets                                                                               | 1,918               | 32,155              |
| Plant and Equipment                                                                                  | ·                   |                     |
| Less—Reserve for Depreciation                                                                        |                     |                     |
| Net Plant and Equipment  Encumbered Future Revenue to Retire Bonded Indebtedness (Contra)            | 975,000             | 13,338,500          |
| Accounts Receivable 1946-1977                                                                        | \$14,057,913        | \$21,120,018        |
|                                                                                                      | \$14,057,713        | \$21,120,010        |
| Accounts Payable                                                                                     | ¢ [01.04/           | \$ 339,222          |
| Due to Other Funds (Contra)                                                                          | \$ 581,946<br>3,844 | φ 337,222<br>29,148 |
| Other Current Liabilities                                                                            | 98,358              | 44,395              |
| Total Current Liabilities                                                                            | 684,148             | 412,765             |
| Bonds Payable (Contra)                                                                               | 975,000             | 13,338,500          |
| Total Liabilities                                                                                    | 1,659,148           | 13,751,265          |
| RESERVES AND SURPLUS                                                                                 |                     |                     |
| Reserves:                                                                                            | 1,138,592           | 2,981,069           |
| For Authorized Expenditures                                                                          | 2,278,084           | 2,701,007           |
| For Maine Post War Public Works                                                                      | 1,940,000           |                     |
| For State Contingent Account                                                                         | 500,000             |                     |
| For Contingencies For Working Capital Advances (Contra)                                              | 2 244 407           | 380,000             |
| For Trust and Agency Funds                                                                           | 3,345,607           | 360,000             |
| For Unemployment Compensation Trust Fund                                                             |                     | _                   |
| For Prepaid Contributions                                                                            | -                   | _                   |
| To Retire Bonds                                                                                      |                     |                     |
| Total Reserves                                                                                       | 9,203,283           | 3,361,069           |
| Working Capital Advances from Other Funds                                                            | <del></del>         |                     |
| Total Contributions                                                                                  |                     |                     |
| Surplus or Deficiency Accounts (See Note D)                                                          | 3,195,482           | 4,007,684           |
| Total Reserves and Surplus                                                                           | 12,398,765          | 7,368,753           |
| Total Liabilities, Reserves and Surplus                                                              | \$14,057,913        | \$21,120,018        |
|                                                                                                      |                     |                     |
| See Page No.                                                                                         | 25                  | 62                  |