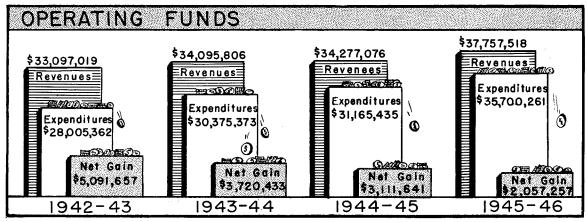

# GENERAL COMMENTS ON MAINE'S OPERATING FUNDS

Proceeds of Bond Issues Included in Revenues \$227,157

#### Summary:

During the period ending June 30, 1946, the revenue of the State still continued to show an increase over the previous year. Expenditures were more than the previous year but the State as a whole shows an excess of revenues over expenditures of \$2,057,257, which is lower than last year by \$1,054,384.

## OPERATING FUNDS