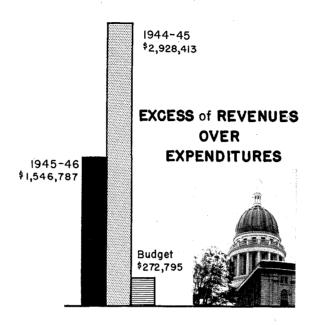

### WHERE THE MONEY CAME FROM

Excess of Revenues Over Expenditures

\$2,057,257

#### Summary:

The years operations of the General Fund resulted in an excess of revenues over expenditures of \$1,546,787, a decrease of \$1,381,626 from last year. Although there was a net gain in the operation for the fiscal year, the General Fund surplus decreased \$2,571,973 over the previous year. The major decrease was due to appropriations made direct from Surplus for calling \$750,000 worth of bonds, Reserve for the Post War Public Works Reserve \$990,000, and increased appropriations for non-recurring expenditures \$1,044,426. The special legislative session also made special appropriations amounting to \$105,000, which will further decrease this surplus in the next fiscal year.

# SUMMARY OF BUDGETARY OPERATIONS YEARS ENDED JUNE 30

\$3,090,482

Balance of Unappropriated Surplus after Special Appropriations

| 1946         | 1945                                                                                                                               |
|--------------|------------------------------------------------------------------------------------------------------------------------------------|
|              |                                                                                                                                    |
| \$22,899,963 | \$19,350,754                                                                                                                       |
| 22,627,168   | 19,117,091                                                                                                                         |
| 272,795      | 233,663                                                                                                                            |
|              |                                                                                                                                    |
| 24,355,085   | 22,615,235                                                                                                                         |
| 22,899,963   | 19,350,754                                                                                                                         |
| 1,455,122    | 3,264,481                                                                                                                          |
| 1,727,917    | 3,498,144                                                                                                                          |
| 22,808,298   | 19,686,822                                                                                                                         |
| 22,627,168   | 19,117,091                                                                                                                         |
| 181,130      | 569,731                                                                                                                            |
|              |                                                                                                                                    |
| \$ 1,546,787 | \$ 2,928,413                                                                                                                       |
|              | \$22,899,963<br>22,627,168<br>272,795<br>24,355,085<br>22,899,963<br>1,455,122<br>1,727,917<br>22,808,298<br>22,627,168<br>181,130 |