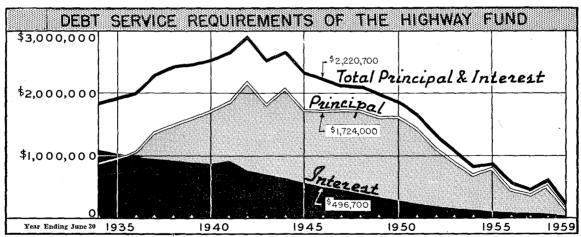

|



# HIGHWAY FUND



This is the fourth year of Highway Operations which have been curtailed by the war or its aftermath, although this year there was a slight increase in the operations.

The year's operation resulted in an excess of revenues over expenditures of \$291,793 compared with \$244,565 of the previous year, and a net loss of \$2,109,412 as contemplated in the budget. This excess of revenues over expenditures, less an increase of \$1,136,469 in the Reserve for Authorized Expenditures, resulted in a reduction of surplus of \$839,168.

No highway bonds were issued during the year and \$1,724,000 were retired. No Highway Bonds outstanding are callable. Highway debt service requirements from 1934, the year of highest interest costs, until the debt is retired are shown below.



Does not include bonds issued for construction of toll bridges.

No Highway Bonds outstanding are callable.



#### Revenues:

The total revenues of the Highway Fund amounted to \$11,381,384, or an increase of approximately \$1,700,000 over last year and approximately \$1,000,000 over the budget. Of this amount \$979,323 was earmarked for specific purposes within the department, the remaining \$10,402,061 was available for General Highway appropriations.

The increases in revenues were in Gasoline Tax and Motor Vehicle Registration and Drivers' Licenses and small increases in various other revenues.

#### Expenditures:

The expenditures of the Highway Fund for the fiscal year were \$11,089,591 or approximately \$1,600,000 over last year and approximately \$1,400,000 under the budget. The