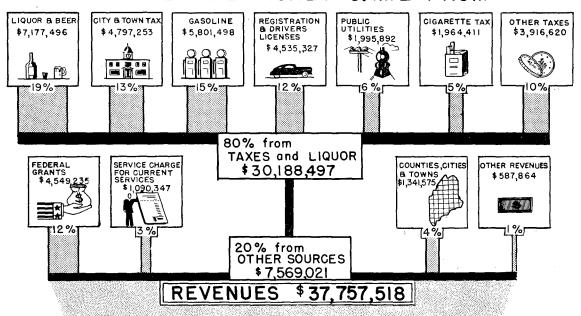

#### REVENUES

|                                                                                                                                                                                                                                                                                                                                                                                                                                                                                                                                                                               | 1946                                                                                                                                                                                                                                                                                                                                                                                                                                                                                                                                                                                                                                                                                                                                                                                                                                                                                                                                                                                                                                                                                                                                                                                                                                                                                                                                                                                                                                                                                                                                                                                          |                                                                                                                                                                                       | 1945 Revised                                                                                                                                                                                                                |                                                                                                                                                                                         |
|-------------------------------------------------------------------------------------------------------------------------------------------------------------------------------------------------------------------------------------------------------------------------------------------------------------------------------------------------------------------------------------------------------------------------------------------------------------------------------------------------------------------------------------------------------------------------------|-----------------------------------------------------------------------------------------------------------------------------------------------------------------------------------------------------------------------------------------------------------------------------------------------------------------------------------------------------------------------------------------------------------------------------------------------------------------------------------------------------------------------------------------------------------------------------------------------------------------------------------------------------------------------------------------------------------------------------------------------------------------------------------------------------------------------------------------------------------------------------------------------------------------------------------------------------------------------------------------------------------------------------------------------------------------------------------------------------------------------------------------------------------------------------------------------------------------------------------------------------------------------------------------------------------------------------------------------------------------------------------------------------------------------------------------------------------------------------------------------------------------------------------------------------------------------------------------------|---------------------------------------------------------------------------------------------------------------------------------------------------------------------------------------|-----------------------------------------------------------------------------------------------------------------------------------------------------------------------------------------------------------------------------|-----------------------------------------------------------------------------------------------------------------------------------------------------------------------------------------|
| State Tax on Cities and Towns State Tax on Wild Lands Inheritance and Estate Taxes Gasoline Tax (Net) Cigarette Tax (B) Taxes on Public Utilities Taxes on Insurance Companies Motor Vehicle Registrations and Drivers' Licenses Hunting and Fishing Licenses Commission on Pari Mutuels (B) Other Taxes From Federal Government From Cities, Towns and Counties Service Charges for Current Services Liquor and Beer (Net) Other Revenues                                                                                                                                    | Amount<br>\$\frac{4,797,253}{329,052}<br>938,758<br>5,801,498<br>1,964,411<br>1,995,892<br>962,138<br>4,535,327<br>551,798<br>164,757<br>970,117<br>4,549,275<br>1,090,347<br>7,177,496<br>\$\frac{5}{7},177,496<br>\$\frac{5}{7},177,496<br>\$\frac{7}{7},177,496<br>\$\frac{7}{7},177,496<br>\$\frac{7}{7},177,496<br>\$\frac{7}{7},177,496<br>\$\frac{7}{7},177,496<br>\$\frac{7}{7},177,496<br>\$\frac{7}{7},177,496<br>\$\frac{7}{7},177,496<br>\$\frac{7}{7},177,496<br>\$\frac{7}{7},177,496<br>\$\frac{7}{7},177,496<br>\$\frac{7}{7},177,496<br>\$\frac{7}{7},177,496<br>\$\frac{7}{7},177,496<br>\$\frac{7}{7},177,496<br>\$\frac{7}{7},177,496<br>\$\frac{7}{7},177,496<br>\$\frac{7}{7},177,496<br>\$\frac{7}{7},177,496<br>\$\frac{7}{7},177,496<br>\$\frac{7}{7},177,496<br>\$\frac{7}{7},177,496<br>\$\frac{7}{7},177,496<br>\$\frac{7}{7},177,496<br>\$\frac{7}{7},177,496<br>\$\frac{7}{7},177,496<br>\$\frac{7}{7},177,496<br>\$\frac{7}{7},177,496<br>\$\frac{7}{7},177,496<br>\$\frac{7}{7},177,496<br>\$\frac{7}{7},177,496<br>\$\frac{7}{7},177,496<br>\$\frac{7}{7},177,496<br>\$\frac{7}{7},177,496<br>\$\frac{7}{7},177,496<br>\$\frac{7}{7},177,496<br>\$\frac{7}{7},177,496<br>\$\frac{7}{7},177,496<br>\$\frac{7}{7},177,496<br>\$\frac{7}{7},177,496<br>\$\frac{7}{7},177,496<br>\$\frac{7}{7},177,496<br>\$\frac{7}{7},177,496<br>\$\frac{7}{7},177,496<br>\$\frac{7}{7},177,496<br>\$\frac{7}{7},177,496<br>\$\frac{7}{7},177,496<br>\$\frac{7}{7},177,496<br>\$\frac{7}{7},177,496<br>\$\frac{7}{7},177,496<br>\$\frac{7}{7},177,496<br>\$\frac{7}{7},177,518 | $\begin{array}{c} \% \\ \hline 12.70 \\ .87 \\ .249 \\ 15.36 \\ .5.20 \\ .5.25 \\ 12.01 \\ 1.46 \\ .2.57 \\ 12.05 \\ .3.55 \\ .2.89 \\ 19.01 \\ 1.56 \\ \hline 100.00 \\ \end{array}$ | Amount  \$ 4,771.091                                                                                                                                                                                                        | $\begin{array}{c} \frac{\%}{13.92} \\ 2.37 \\ 2.37 \\ 12.77 \\ 4.00 \\ 5.98 \\ 2.60 \\ 11.71 \\ 1.35 \\ 2.53 \\ 14.83 \\ 2.97 \\ 3.13 \\ 19.56 \\ 1.01 \\ \hline 100.00 \\ \end{array}$ |
| EXPENDITURE                                                                                                                                                                                                                                                                                                                                                                                                                                                                                                                                                                   | es                                                                                                                                                                                                                                                                                                                                                                                                                                                                                                                                                                                                                                                                                                                                                                                                                                                                                                                                                                                                                                                                                                                                                                                                                                                                                                                                                                                                                                                                                                                                                                                            |                                                                                                                                                                                       |                                                                                                                                                                                                                             |                                                                                                                                                                                         |
| General Administrative Protection of Persons and Property Development and Conservation of Natural Resources Health, Welfare and Charities Institutions Education and Libraries Highways and Bridges Unemployment Compensation Administration Interest on Bonded Debt Miscellaneous  Total Operating Expenditures Debt Retirement (A)  Total Expenditures Excess of Revenues over Expenditures Excess Applied as Follows: General Fund Surplus Highway Fund Surplus Special Revenue Funds—Reserve for Authorized Expenditures Expenditures Bond Fund Reserve for Contingencies | $\begin{array}{c} \$ \ 1,200,979 \\ 1,205,867 \\ 2,283,221 \\ 10,235,023 \\ 3,310,147 \\ 5,784,691 \\ 8,289,955 \\ 330,979 \\ 520,800 \\ 669,599 \\ \hline \$33,831,261 \\ 1,869,000 \\ \hline \$35,700,261 \\ \hline \$ \ 2,057,257 \\ \hline \\ \$ \ 1,546,787 \\ 291,793 \\ \hline \\ \$ \ 2,057,257 \\ \hline \end{array}$                                                                                                                                                                                                                                                                                                                                                                                                                                                                                                                                                                                                                                                                                                                                                                                                                                                                                                                                                                                                                                                                                                                                                                                                                                                                | $\begin{array}{c} 3.36 \\ 3.38 \\ 6.40 \\ 28.67 \\ 9.27 \\ 16.20 \\ 23.22 \\ 93 \\ 1.46 \\ \hline 1.87 \\ \hline 94.76 \\ \hline 5.24 \\ \hline 100.00 \\ \end{array}$                | \$ 1,246,368<br>1,130,200<br>1,963,037<br>9,244,868<br>2,843,444<br>4,867,414<br>6,631,983<br>513,183<br>578,423<br>527,515<br>\$29,246,435<br>\$3,111,641<br>\$2,928,413<br>244,565<br>103,839<br>(165,176)<br>\$3,111,641 | 4.00<br>3.63<br>6.30<br>29.66<br>9.12<br>15.62<br>21.28<br>.688<br>6.86<br>1.69<br>93.84<br>6.16                                                                                        |

#### WHERE THE MONEY CAME FROM

\$19,338,214 or 79 % came from TAXES and LIQUOR

CHARITIES

LIBRARIES

EXCESS \$1,546,787

CONSERVATION ADMINISTRATIVE

SERVICE

#### GENERAL FUND COMPARATIVE STATEMENT OF REVENUES AND EXPENDITURES YEARS ENDED JUNE 30

|                                                   | 1946         | 1945         |
|---------------------------------------------------|--------------|--------------|
| REVENUES                                          | A 4 707 0F2  | # 4 77 L OOL |
| State Tax on Cities and Towns                     | \$ 4,797,253 | \$ 4,771,091 |
| State Tax on Wild Lands                           | 329,052      | 330,293      |
| Inheritance and Estate Taxes                      | 938,758      | 813,476      |
| Cigarette Tax*                                    | 1,964,411    | 1,371,515    |
| Taxes on Public Utilities                         | 1,995,892    | 2,048,360    |
| Taxes on Insurance Companies                      | 913,694      | 853,196      |
| Commission on Pari Mutuels*                       | 164,757      | 119,555      |
| Hunting_and Fishing Licenses                      | 551,798      | 445,596      |
| Other Taxes                                       | 505,103      | 443,211      |
| From Federal Government                           | 3,217,187    | 3,150,735    |
| From Cities, Towns and Counties                   | 663,230      | 585,145      |
| Service Charges for Current Services              | 725,393      | 645,829      |
| Liquor and Beer (Net)                             | 7,177,496    | 6,704,591    |
| Other Revenues                                    | 241,411      | 166,759      |
| Contributions and Transfers:                      |              | •            |
| From Highway Fund                                 | 50,386       | 42,320       |
| From Other Special Revenue Funds                  | 11,443       | 14,708       |
| From Public Service Enterprises                   | 41,677       | 48,369       |
| From Working Capital Funds                        | 1,621        | 1,619        |
| From Trust and Agency Funds                       | 64,523       | 58,867       |
| Total Revenues                                    | \$24,355,085 | \$22,615,235 |
| EXPENDITURES                                      |              |              |
| General Administration                            | \$ 1,152,635 | \$ 1,210,060 |
| Protection of Persons and Property                | 688,187      | 473,453      |
| Development and Conservation of Natural Resources | 1,562,394    | 1,256,614    |
| Health, Welfare and Charities                     | 9,643,571    | 8,727,193    |
| Institutions                                      | 3,310,147    | 2,831,968    |
| Education and Libraries                           | 5,684,506    | 4,509,731    |
| Interest on Bonded Debt                           | 24,100       | 25,700       |
| Miscellaneous                                     | 83,505       | 28,807       |
| Contributions and Transfers:                      | 03,303       | 20,007       |
| To Highway Fund                                   | 45,853       | 36,435       |
| To Other Special Revenue Funds                    | 3,734        | 2,554        |
| To Public Service Enterprises                     | 7,293        | 1,307        |
| To Working Capital Funds                          | 200          | 1,507        |
| To Trust and Agency Funds                         | 457,173      | 438,000      |
| Total Operating Expenditures                      | \$22,663,298 | \$19,541,822 |
| Debt Retirement                                   | 145,000      | 145,000      |
| Total Expenditures                                | \$22,808,298 | \$19,686,822 |
| Excess of Revenues over Expenditures              | \$ 1,546,787 | \$ 2,928,413 |