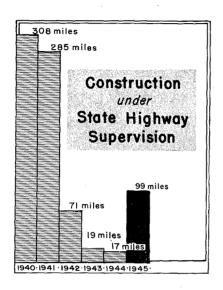

ance Sheet                    | 62    |
| Analysis of Surplus                          | 63    |
| Summary of Budgetary Operations              | 63    |
| Comparative Statement of Revenues            | 64    |
| Summary Statement of Appropriations and Ex-  |       |
| penditures                                   | 64    |
| Comparative Statement of Appropriations and  |       |
| Other Amounts Available to Departments       | 65    |
| Comparative Statement of Expenditures        | 66    |
| Comparative Statement of Unexpended Balances | 67    |
| Bonded Debt and Interest Maturities          | 67    |
| Statement of Bonded Indebtedness             | 68–69 |
| Revenue Statistics                           | 70    |
|                                              |       |



# HIGHWAY FUND



This is the fourth year of Highway Operations which have been curtailed by the war or its aftermath, although this year there was a slight increase in the operations.

The year's operation resulted in an excess of revenues over expenditures of \$291,793 compared with \$244,565 of the previous year, and a net loss of \$2,109,412 as contemplated in the budget. This excess of revenues over expenditures, less an increase of \$1,136,469 in the Reserve for Authorized Expenditures, resulted in a reduction of surplus of \$839,168.

No highway bonds were issued during the year and \$1,724,000 were retired. No Highway Bonds outstanding are callable. Highway debt service requirements from 1934, the year of highest interest costs, until the debt is retired are shown below.



Does not include bonds