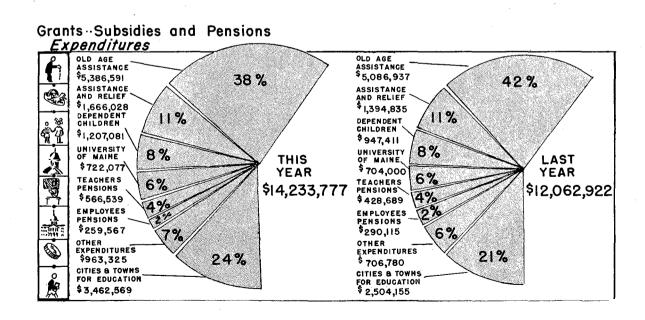

#### **Expenditures:**

Total expenditures of the General Fund were \$22,808,298, an increase of \$3,121,476 over the previous year or \$181,130 over the budget. The increase in these expenditures, as can be seen, were nearly all anticipated in the budget. The largest increase was in the Health and Welfare and Charities Institutions and Education and Libraries. The above increases are attributed to increased price of commodities, personal services and increased costs of Old Age Assistance. In reviewing the expenditures by direct classification, Salaries and Wages show an increase of approximately \$426,463. Grants, Subsidies and Pensions, increased approximately \$2,160,000.

#### GRANTS TO CITIES AND TOWNS

|                                           | YEAR ENDED JUNE |             |             |
|-------------------------------------------|-----------------|-------------|-------------|
|                                           | 1946            | 1945        | 1944        |
| For Education:                            |                 |             |             |
| Tuition                                   | \$ 183,387      | \$ 150,803  | \$ 149,599  |
| Teaching Positions                        | 2,020,535       | 1,024,273   | 1,031,734   |
| Conveyance in Lieu of Teaching Positions  | 140,567         | 116,365     | 105,672     |
| School Census                             | 638,881         | 679,099     | 471,655     |
| Temporary Residents' Conveyance           | 579, ا          | 1,152       | 717         |
| Equalization of Educational Opportunities | 297,877         | 353,534     | 427,844     |
| Equalization of Special Projects          | 5,071           | 2,126       | 575         |
| Industrial Education                      | 113,836         | 111,075     | 113,907     |
| Vocational Education                      | 11,231          | 9,596       | 5,607       |
| Physical Education                        | 39,755          | 28,615      | 34,467      |
| Miscellaneous                             | 9,850           | 9,517       | 11,100      |
| Total Education                           | 3,462,569       | 2,504,155   | 2,352,877   |
| Miscellaneous:                            |                 |             |             |
| Grade Crossing Warning Signals            | 111             | 247         | 111         |
| Control of White Pine Blister Rust        | 1,990           | 3.951       | 3,907       |
| District Health Centers                   | 3,756           | 4,981       | 4,683       |
| Health and Welfare (Emergency Aid)        |                 | · <u> </u>  | 15,680      |
| Library Service                           | 9,435           | 8,978       | 8,783       |
| Aid to Towns for Forest Fires             | 8,345           | · —         |             |
| Total Miscellaneous                       | 23,637          | 18,157      | 33,164      |
| Total                                     | \$3,486,206     | \$2,522,312 | \$2,386,041 |
|                                           |                 |             |             |