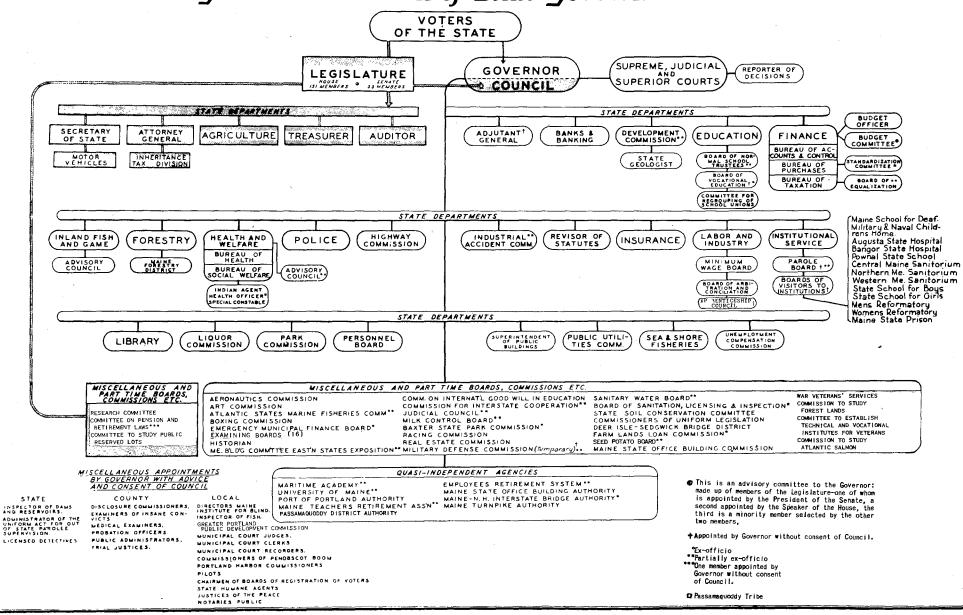

evenues.

It should be emphasized that only the General Fund revenues and surplus are available for financing general operations of the State. Other revenues and surplus are restricted or dedicated to specific purposes by constitutional amendment or by statute.

It will be noted that the Unemployment Compensation Commission Fund has been omitted from the schedule of the State's Operating Funds. This was done as it was felt that the inclusion of this program tended to inflate the State's revenues and expenditures and the resulting balance was not usable for general purposes and should not be added to the combined operating funds balances.

Further details regarding the years operations will be found by individual funds and accounts.

# STATE OF MAINE Organization Chart of State Government





# MISCELLANEOUS STATISTICS

#### STATE OF MAINE

| Admitted as State                               | 1820    |
|-------------------------------------------------|---------|
| Population (1940 Census)                        | 847,226 |
| Rank in Population Among States (Census Bureau) | 35th    |
| Percent Urban Population (Census Bureau)        | 40.5%   |
| Population Per Square Mile                      | 26      |

#### AREA OF STATE

(Based on the 1940 U. S. Census Report)

|                                             | Square Miles |
|---------------------------------------------|--------------|
| Developed Areas                             | 388          |
| Barren Land                                 | 1,110        |
| Agricultural Land                           | 3,315