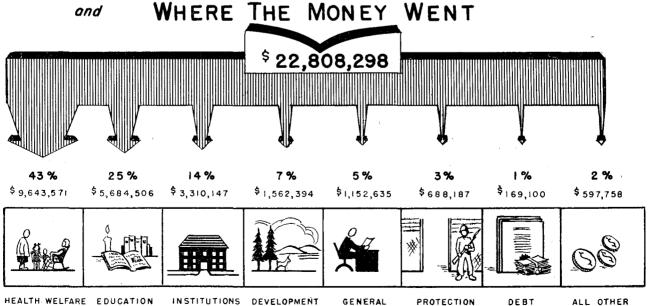

#### WHERE THE MONEY WENT

#### **Expenditures:**

Total expenditures of the General Fund were \$22,808,298, an increase of \$3,121,476 over the previous year or \$181,130 over the budget. The increase in these expenditures, as can be seen, were nearly all anticipated in the budget. The largest increase was in the Health and Welfare and Charities Institutions and Education and Libraries. The above increases are attributed to increased price of commodities, personal services and increased costs of Old Age Assistance. In reviewing the expenditures by direct classification, Salaries and Wages show an increase of approximately \$426,463. Grants, Subsidies and Pensions, increased approximately \$2,160,000.

#### GENERAL FUND COMPARATIVE STATEMENT OF REVENUES AND EXPENDITURES YEARS ENDED JUNE 30

|                                                   | 1946         | 1945         |
|---------------------------------------------------|--------------|--------------|
| REVENUES                                          | A 4 707 0F2  | # 4 77 L OOL |
| State Tax on Cities and Towns                     | \$ 4,797,253 | \$ 4,771,091 |
| State Tax on Wild Lands                           | 329,052      | 330,293      |
| Inheritance and Estate Taxes                      | 938,758      | 813,476      |
| Cigarette Tax*                                    | 1,964,411    | 1,371,515    |
| Taxes on Public Utilities                         | 1,995,892    | 2,048,360    |
| Taxes on Insurance Companies                      | 913,694      | 853,196      |
| Commission on Pari Mutuels*                       | 164,757      | 119,555      |
| Hunting_and Fishing Licenses                      | 551,798      | 445,596      |
| Other Taxes                                       | 505,103      | 443,211      |
| From Federal Government                           | 3,217,187    | 3,150,735    |
| From Cities, Towns and Counties                   | 663,230      | 585,145      |
| Service Charges for Current Services              | 725,393      | 645,829      |
| Liquor and Beer (Net)                             | 7,177,496    | 6,704,591    |
| Other Revenues                                    | 241,411      | 166,759      |
| Contributions and Transfers:                      |              | •            |
| From Highway Fund                                 | 50,386       | 42,320       |
| From Other Special Revenue Funds                  | 11,443       | 14,708       |
| From Public Service Enterprises                   | 41,677       | 48,369       |
| From Working Capital Funds                        | 1,621        | 1,619        |
| From Trust and Agency Funds                       | 64,523       | 58,867       |
| Total Revenues                                    | \$24,355,085 | \$22,615,235 |
| EXPENDITURES                                      |              |              |
| General Administration                            | \$ 1,152,635 | \$ 1,210,060 |
| Protection of Persons and Property                | 688,187      | 473,453      |
| Development and Conservation of Natural Resources | 1,562,394    | 1,256,614    |
| Health, Welfare and Charities                     | 9,643,571    | 8,727,193    |
| Institutions                                      | 3,310,147    | 2,831,968    |
| Education and Libraries                           | 5,684,506    | 4,509,731    |
| Interest on Bonded Debt                           | 24,100       | 25,700       |
| Miscellaneous                                     | 83,505       | 28,807       |
| Contributions and Transfers:                      | 03,303       | 20,007       |
| To Highway Fund                                   | 45,853       | 36,435       |
| To Other Special Revenue Funds                    | 3,734        | 2,554        |
| To Public Service Enterprises                     | 7,293        | 1,307        |
| To Working Capital Funds                          | 200          | 1,507        |
| To Trust and Agency Funds                         | 457,173      | 438,000      |
| Total Operating Expenditures                      | \$22,663,298 | \$19,541,822 |
| Debt Retirement                                   | 145,000      | 145,000      |
| Total Expenditures                                | \$22,808,298 | \$19,686,822 |
| Excess of Revenues over Expenditures              | \$ 1,546,787 | \$ 2,928,413 |