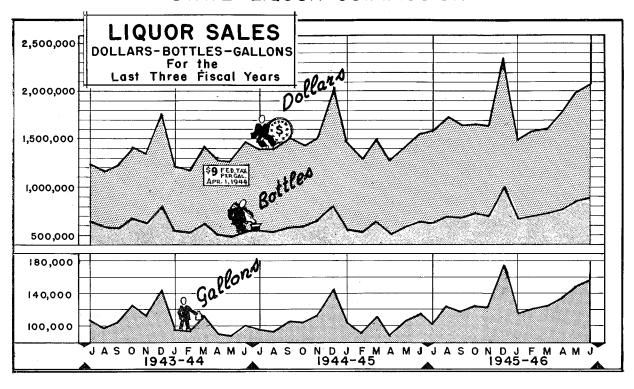

The Liquor profit continued to rise and increased by approximately \$470,000 over the previous year and set a new record profit of \$7,177,496. Gasoline Tax also showed a substantial gain of \$1,426,206 over the previous year. Motor Vehicle and Drivers' Licenses also showed an increase.