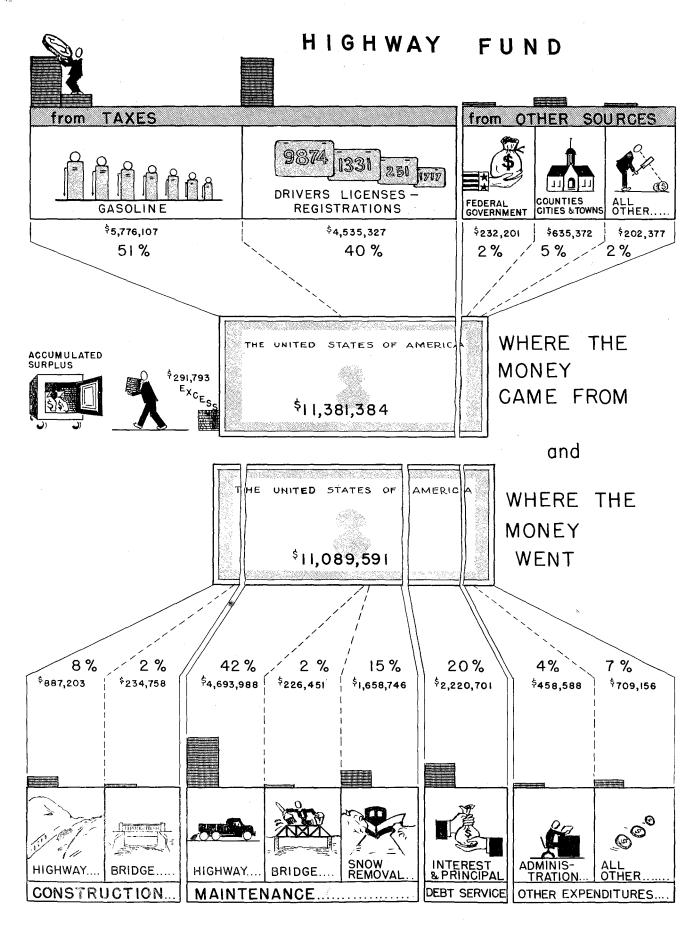

# GENERAL COMMENTS ON MAINE'S OPERATING FUNDS

Proceeds of Bond Issues Included in Revenues \$227,157

The Liquor profit continued to rise and increased by approximately \$470,000 over the previous year and set a new record profit of \$7,177,496. Gasoline Tax also showed a substantial gain of \$1,426,206 over the previous year. Motor Vehicle and Drivers' Licenses also showed an increase.

There was a general increase in expenditures over the previous year with Highways and Bridges showing the largest increase amounting to \$1,657,972. The second largest increase was in Health and Welfare and Charities, amounting to \$990,155. Grants to Cities and Towns for Educational purposes increased \$958,000 over the previous year. All other accounts showed small increases so that the total increase for the year amounted to \$4,534,826.

#### Earmarked Revenues:

A number of revenues were changed by law so that they do not accrue to the departments, but go to the General Fund to be available for general appropriations. The largest of these were in the Education Department and Cigarette and Racing revenues.

It should be emphasized that only the General Fund revenues and surplus are available for financing general operations of the State. Other revenues and surplus are restricted or dedicated to specific purposes by constitutional amendment or by statute.

It will be noted that the Unemployment Compensation Commission Fund has been omitted from the schedule of the State's Operating Funds. This was done as it was felt that the inclusion of this program tended to inflate the State's revenues and expenditures and the resulting balance was not usable for general purposes and should not be added to the combined operating funds balances.