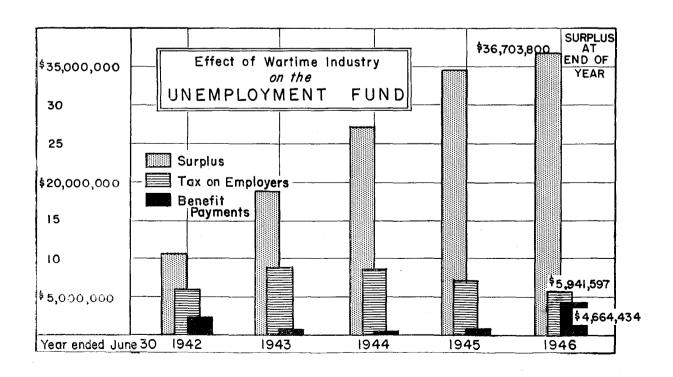

It will be noted that the Unemployment Compensation Commission Fund has been omitted from the schedule of the State's Operating Funds. This was done as it was felt that the inclusion of this program tended to inflate the State's revenues and expenditures and the resulting balance was not usable for general purposes and should not be added to the combined operating funds balances.