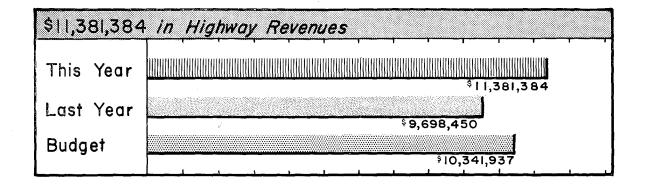

r its aftermath, although this year there was a slight increase in the operations.

The year's operation resulted in an excess of revenues over expenditures of \$291,793 compared with \$244,565 of the previous year, and a net loss of \$2,109,412 as contemplated in the budget. This excess of revenues over expenditures, less an increase of \$1,136,469 in the Reserve for Authorized Expenditures, resulted in a reduction of surplus of \$839,168.

No highway bonds were issued during the year and \$1,724,000 were retired. No Highway Bonds outstanding are callable. Highway debt service requirements from 1934, the year of highest interest costs, until the debt is retired are shown below.



Does not include bonds issued for construction of toll bridges.

No Highway Bonds outstanding are callable.



#### Revenues:

The total revenues of the Highway Fund amounted to \$11,381,384, or an increase of approximately \$1,700,000 over last year and approximately \$1,000,000 over the budget. Of this amount \$979,323 was earmarked for specific purposes within the department, the remaining \$10,402,061 was available for General Highway appropriations.

The increases in revenues were in Gasoline Tax and Motor Vehicle Registration and Drivers' Licenses and small increases in various other revenues.

#### Expenditures:

The expenditures of the Highway Fund for the fiscal year were \$11,089,591 or approximately \$1,600,000 over last year and approximately \$1,400,000 under the budget. The increase over last year was largely in highway maintenance. Highway Construction was budgeted for \$1,300,000