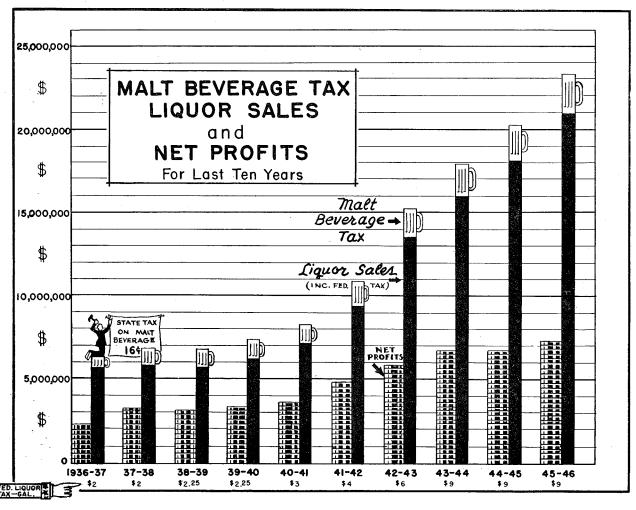

The Liquor profit continued to rise and increased by approximately \$470,000 over the previous year and set a new record profit of \$7,177,496. Gasoline Tax also showed a substantial gain of \$1,426,206 over the previous year. Motor Vehicle and Drivers' Licenses also showed an increase.