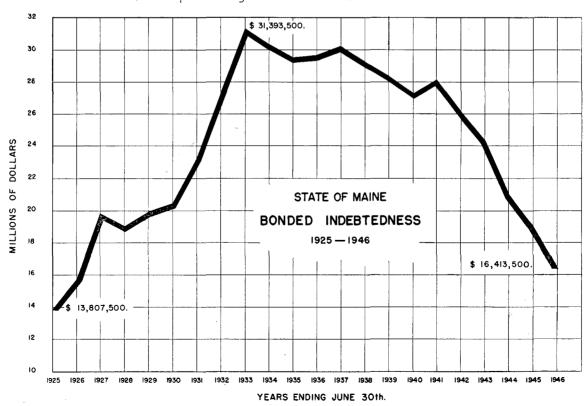

#### State Indebtedness:

The bonded indebtedness was reduced to \$16,413,500 or a reduction of \$2,639,000. This is the lowest figure since 1925.

There were \$600,000 4% bonds of the Waldo-Hancock Bridge called and refunded at 7/10% interest. This will result in a saving to the taxpayers of \$162,765. There was also called \$750,000 of Maine War Bonds.

#### ALL FUNDS SUMMARY OF BONDED DEBT

|                                                          | Unmatured                                           | Current Transactions Unmatu |                      |                           |
|----------------------------------------------------------|-----------------------------------------------------|-----------------------------|----------------------|---------------------------|
|                                                          | Bonds<br>June 30, 1945                              | New Bonds<br>Issued         | Matured (<br>Called  | or Bonds<br>June 30, 1946 |
| General Fund                                             |                                                     |                             |                      |                           |
| State of Maine War Bonds<br>Maine Agricultural Bonds     | $\begin{array}{c} 1,600,000 \\ 270,000 \end{array}$ | \$ <u> </u>                 | \$ 850,000<br>45,000 | \$ 750,000<br>225,000     |
| Highway Fund                                             |                                                     |                             |                      |                           |
| Highway and Bridge Bonds                                 | 15,062,500                                          | _                           | 1,724,000            | 13,338,500                |
| Public Service Enterprises                               |                                                     |                             |                      |                           |
| Kennebec Bridge Bonds                                    | 1,500,000                                           |                             | 620,000              | 1,500,000                 |
| Waldo-Hancock Bridge Bonds<br>Waldo-Hancock Bridge Bonds | 620,000                                             | 600,000                     | 020,000              | 600,000                   |
| Total                                                    | \$19,052,500                                        | \$600,000                   | \$3,239,000          | \$16,413,500              |