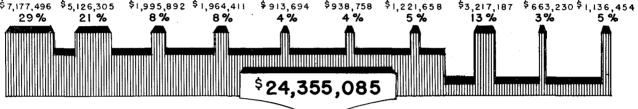

#### Revenues:

Revenues of the General Fund totaled \$24,355,085, of which \$19,416,624 was available for appropriation and \$4,938,461 was earmarked for departments. These revenues were \$1,739,850 more than last year, and \$1,455,122 more than budget estimates. Some of the larger increases in revenues were in Cigarette Tax, Liquor Profit and Hunting and Fishing Licenses. All of the above mentioned revenues were above the budget estimates.

#### WHERE THE MONEY CAME FROM

\$19,338,214 or 79 % came from TAXES and LIQUOR

CHARITIES

LIBRARIES

EXCESS \$1,546,787

CONSERVATION ADMINISTRATIVE

SERVICE

#### GENERAL FUND COMPARATIVE STATEMENT OF REVENUES AND EXPENDITURES YEARS ENDED JUNE 30

|                                                   | 1946         | 1945         |
|---------------------------------------------------|--------------|--------------|
| REVENUES                                          | A 4 707 0F2  | # 4 77 L OOL |
| State Tax on Cities and Towns                     | \$ 4,797,253 | \$ 4,771,091 |
| State Tax on Wild Lands                           | 329,052      | 330,293      |
| Inheritance and Estate Taxes                      | 938,758      | 813,476      |
| Cigarette Tax*                                    | 1,964,411    | 1,371,515    |
| Taxes on Public Utilities                         | 1,995,892    | 2,048,360    |
| Taxes on Insurance Companies                      | 913,694      | 853,196      |
| Commission on Pari Mutuels*                       | 164,757      | 119,555      |
| Hunting_and Fishing Licenses                      | 551,798      | 445,596      |
| Other Taxes                                       | 505,103      | 443,211      |
| From Federal Government                           | 3,217,187    | 3,150,735    |
| From Cities, Towns and Counties                   | 663,230      | 585,145      |
| Service Charges for Current Services              | 725,393      | 645,829      |
| Liquor and Beer (Net)                             | 7,177,496    | 6,704,591    |
| Other Revenues                                    | 241,411      | 166,759      |
| Contributions and Transfers:                      |              | •            |
| From Highway Fund                                 | 50,386       | 42,320       |
| From Other Special Revenue Funds                  | 11,443       | 14,708       |
| From Public Service Enterprises                   | 41,677       | 48,369       |
| From Working Capital Funds                        | 1,621        | 1,619        |
| From Trust and Agency Funds                       | 64,523       | 58,867       |
| Total Revenues                                    | \$24,355,085 | \$22,615,235 |
| EXPENDITURES                                      |              |              |
| General Administration                            | \$ 1,152,635 | \$ 1,210,060 |
| Protection of Persons and Property                | 688,187      | 473,453      |
| Development and Conservation of Natural Resources | 1,562,394    | 1,256,614    |
| Health, Welfare and Charities                     | 9,643,571    | 8,727,193    |
| Institutions                                      | 3,310,147    | 2,831,968    |
| Education and Libraries                           | 5,684,506    | 4,509,731    |
| Interest on Bonded Debt                           | 24,100       | 25,700       |
| Miscellaneous                                     | 83,505       | 28,807       |
| Contributions and Transfers:                      | 03,303       | 20,007       |
| To Highway Fund                                   | 45,853       | 36,435       |
| To Other Special Revenue Funds                    | 3,734        | 2,554        |
| To Public Service Enterprises                     | 7,293        | 1,307        |
| To Working Capital Funds                          | 200          | 1,507        |
| To Trust and Agency Funds                         | 457,173      | 438,000      |
| Total Operating Expenditures                      | \$22,663,298 | \$19,541,822 |
| Debt Retirement                                   | 145,000      | 145,000      |
| Total Expenditures                                | \$22,808,298 | \$19,686,822 |
| Excess of Revenues over Expenditures              | \$ 1,546,787 | \$ 2,928,413 |