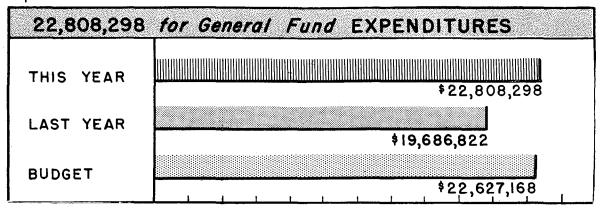

#### **Expenditures:**

Total expenditures of the General Fund were \$22,808,298, an increase of \$3,121,476 over the previous year or \$181,130 over the budget. The increase in these expenditures, as can be seen, were nearly all anticipated in the budget. The largest increase was in the Health and Welfare and Charities Institutions and Education and Libraries. The above increases are attributed to increased price of commodities, personal services and increased costs of Old Age Assistance. In reviewing the expenditures by direct classification, Salaries and Wages show an increase of approximately \$426,463. Grants, Subsidies and Pensions, increased approximately \$2,160,000.

#### GENERAL FUND COMPARATIVE STATEMENT OF REVENUES AND EXPENDITURES YEARS ENDED JUNE 30

|                                                   | 1946         | 1945         |
|---------------------------------------------------|--------------|--------------|
| REVENUES                                          | A 4 707 0F2  | # 4 77 L OOL |
| State Tax on Cities and Towns                     | \$ 4,797,253 | \$ 4,771,091 |
| State Tax on Wild Lands                           | 329,052      | 330,293      |
| Inheritance and Estate Taxes                      | 938,758      | 813,476      |
| Cigarette Tax*                                    | 1,964,411    | 1,371,515    |
| Taxes on Public Utilities                         | 1,995,892    | 2,048,360    |
| Taxes on Insurance Companies                      | 913,694      | 853,196      |
| Commission on Pari Mutuels*                       | 164,757      | 119,555      |
| Hunting_and Fishing Licenses                      | 551,798      | 445,596      |
| Other Taxes                                       | 505,103      | 443,211      |
| From Federal Government                           | 3,217,187    | 3,150,735    |
| From Cities, Towns and Counties                   | 663,230      | 585,145      |
| Service Charges for Current Services              | 725,393      | 645,829      |
| Liquor and Beer (Net)                             | 7,177,496    | 6,704,591    |
| Other Revenues                                    | 241,411      | 166,759      |
| Contributions and Transfers:                      |              | •            |
| From Highway Fund                                 | 50,386       | 42,320       |
| From Other Special Revenue Funds                  | 11,443       | 14,708       |
| From Public Service Enterprises                   | 41,677       | 48,369       |
| From Working Capital Funds                        | 1,621        | 1,619        |
| From Trust and Agency Funds                       | 64,523       | 58,867       |
| Total Revenues                                    | \$24,355,085 | \$22,615,235 |
| EXPENDITURES                                      |              |              |
| General Administration                            | \$ 1,152,635 | \$ 1,210,060 |
| Protection of Persons and Property                | 688,187      | 473,453      |
| Development and Conservation of Natural Resources | 1,562,394    | 1,256,614    |
| Health, Welfare and Charities                     | 9,643,571    | 8,727,193    |
| Institutions                                      | 3,310,147    | 2,831,968    |
| Education and Libraries                           | 5,684,506    | 4,509,731    |
| Interest on Bonded Debt                           | 24,100       | 25,700       |
| Miscellaneous                                     | 83,505       | 28,807       |
| Contributions and Transfers:                      | 03,303       | 20,007       |
| To Highway Fund                                   | 45,853       | 36,435       |
| To Other Special Revenue Funds                    | 3,734        | 2,554        |
| To Public Service Enterprises                     | 7,293        | 1,307        |
| To Working Capital Funds                          | 200          | 1,507        |
| To Trust and Agency Funds                         | 457,173      | 438,000      |
| Total Operating Expenditures                      | \$22,663,298 | \$19,541,822 |
| Debt Retirement                                   | 145,000      | 145,000      |
| Total Expenditures                                | \$22,808,298 | \$19,686,822 |
| Excess of Revenues over Expenditures              | \$ 1,546,787 | \$ 2,928,413 |

# SUMMARY OF BUDGETARY OPERATIONS YEARS ENDED JUNE 30

\$3,090,482

Balance of Unappropriated Surplus after Special Appropriations

| 1946         | 1945                                                                                                                               |
|--------------|------------------------------------------------------------------------------------------------------------------------------------|
|              |                                                                                                                                    |
| \$22,899,963 | \$19,350,754                                                                                                                       |
| 22,627,168   | 19,117,091                                                                                                                         |
| 272,795      | 233,663                                                                                                                            |
|              |                                                                                                                                    |
| 24,355,085   | 22,615,235                                                                                                                         |
| 22,899,963   | 19,350,754                                                                                                                         |
| 1,455,122    | 3,264,481                                                                                                                          |
| 1,727,917    | 3,498,144                                                                                                                          |
| 22,808,298   | 19,686,822                                                                                                                         |
| 22,627,168   | 19,117,091                                                                                                                         |
| 181,130      | 569,731                                                                                                                            |
|              |                                                                                                                                    |
| \$ 1,546,787 | \$ 2,928,413                                                                                                                       |
|              | \$22,899,963<br>22,627,168<br>272,795<br>24,355,085<br>22,899,963<br>1,455,122<br>1,727,917<br>22,808,298<br>22,627,168<br>181,130 |