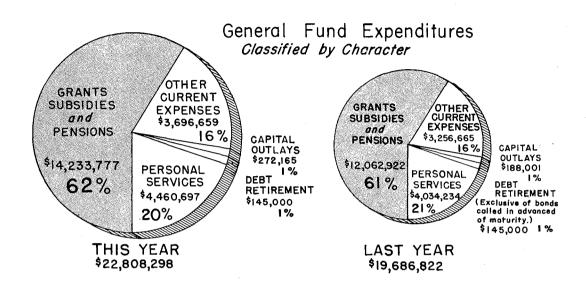

#### **Expenditures:**

Total expenditures of the General Fund were \$22,808,298, an increase of \$3,121,476 over the previous year or \$181,130 over the budget. The increase in these expenditures, as can be seen, were nearly all anticipated in the budget. The largest increase was in the Health and Welfare and Charities Institutions and Education and Libraries. The above increases are attributed to increased price of commodities, personal services and increased costs of Old Age Assistance. In reviewing the expenditures by direct classification, Salaries and Wages show an increase of approximately \$426,463. Grants, Subsidies and Pensions, increased approximately \$2,160,000.

#### GENERAL FUND COMPARATIVE STATEMENT OF REVENUES AND EXPENDITURES YEARS ENDED JUNE 30

|                                                   | 1946         | 1945         |
|---------------------------------------------------|--------------|--------------|
| REVENUES                                          | A 4 707 0F2  | # 4 77 L OOL |
| State Tax on Cities and Towns                     | \$ 4,797,253 | \$ 4,771,091 |
| State Tax on Wild Lands                           | 329,052      | 330,293      |
| Inheritance and Estate Taxes                      | 938,758      | 813,476      |
| Cigarette Tax*                                    | 1,964,411    | 1,371,515    |
| Taxes on Public Utilities                         | 1,995,892    | 2,048,360    |
| Taxes on Insurance Companies                      | 913,694      | 853,196      |
| Commission on Pari Mutuels*                       | 164,757      | 119,555      |
| Hunting_and Fishing Licenses                      | 551,798      | 445,596      |
| Other Taxes                                       | 505,103      | 443,211      |
| From Federal Government                           | 3,217,187    | 3,150,735    |
| From Cities, Towns and Counties                   | 663,230      | 585,145      |
| Service Charges for Current Services              | 725,393      | 645,829      |
| Liquor and Beer (Net)                             | 7,177,496    | 6,704,591    |
| Other Revenues                                    | 241,411      | 166,759      |
| Contributions and Transfers:                      |              | •            |
| From Highway Fund                                 | 50,386       | 42,320       |
| From Other Special Revenue Funds                  | 11,443       | 14,708       |
| From Public Service Enterprises                   | 41,677       | 48,369       |
| From Working Capital Funds                        | 1,621        | 1,619        |
| From Trust and Agency Funds                       | 64,523       | 58,867       |
| Total Revenues                                    | \$24,355,085 | \$22,615,235 |
| EXPENDITURES                                      |              |              |
| General Administration                            | \$ 1,152,635 | \$ 1,210,060 |
| Protection of Persons and Property                | 688,187      | 473,453      |
| Development and Conservation of Natural Resources | 1,562,394    | 1,256,614    |
| Health, Welfare and Charities                     | 9,643,571    | 8,727,193    |
| Institutions                                      | 3,310,147    | 2,831,968    |
| Education and Libraries                           | 5,684,506    | 4,509,731    |
| Interest on Bonded Debt                           | 24,100       | 25,700       |
| Miscellaneous                                     | 83,505       | 28,807       |
| Contributions and Transfers:                      | 03,303       | 20,007       |
| To Highway Fund                                   | 45,853       | 36,435       |
| To Other Special Revenue Funds                    | 3,734        | 2,554        |
| To Public Service Enterprises                     | 7,293        | 1,307        |
| To Working Capital Funds                          | 200          | 1,507        |
| To Trust and Agency Funds                         | 457,173      | 438,000      |
| Total Operating Expenditures                      | \$22,663,298 | \$19,541,822 |
| Debt Retirement                                   | 145,000      | 145,000      |
| Total Expenditures                                | \$22,808,298 | \$19,686,822 |
| Excess of Revenues over Expenditures              | \$ 1,546,787 | \$ 2,928,413 |