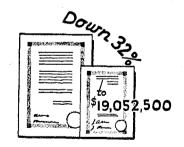

#### State Indebtedness

There were no temporary loans during the year and no bonds were issued. \$1,939,000 of bonds outstanding were retired, cutting the outstanding bonded indebtedness to \$19,052,500 at June 30, 1945, the lowest amount at any year end since 1928. In the past four years, the bonded debt of the State has been reduced \$9,056,000 or approximately 32%. During the past year, the ninety-second Legislature authorized the reissue, during the current biennium ending June 30, 1947, of \$3,453,000 of highway and bridge bonds for the purpose of raising funds to match Federal aid funds for the construction of State highway