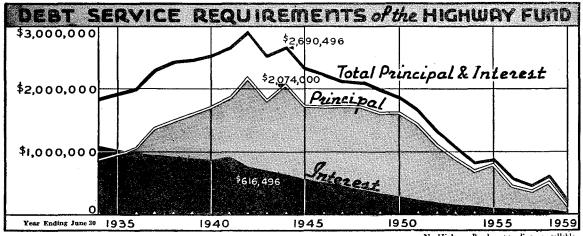

increase of approximately \$125,000 over last year while curtailed expenditures were approximately \$231,000 less than last year, despite an increase of \$228,000 in expenditures for highway maintenance.

No highway bonds were issued during the year and \$1,774,000 of bonds were retired. No highway bonds outstanding are callable. The ninety-second Legislature authorized the reissue, during the biennium ending June 30, 1947, of \$3,453,000 of highway and bridge bonds for the purpose of raising funds to match Federal aid funds for the construction of State highways and bridges. This amount authorized for reissue equals the amount of bonds maturing during the biennium. Highway debt service requirements from 1934, the year of highest interest costs, until the debt is retired are shown below.





#### Revenues

Revenues of the Highway Fund totaled \$9,698,450 of which \$8,423,275 was available for appropriation and \$1,275,175 was earmarked. (See Schedule V). These revenues were \$127,407 more than last year and \$3,542,248 more than the budget.

As compared with the previous year, gasoline tax revenue increased \$340,852 and motor vehicle registrations and drivers' licenses increased \$95,783 while grants from the Federal Government were down \$358,308. These three classes of revenue were all substantially in excess of estimates.

#### **Expenditures**

Total expenditures of the Highway Fund of \$9,453,885 were \$231,038 less than last year but \$2,706,056 more than the budget. (See Schedule IX). The excess over the budget is accounted for by construction from Federal funds wh