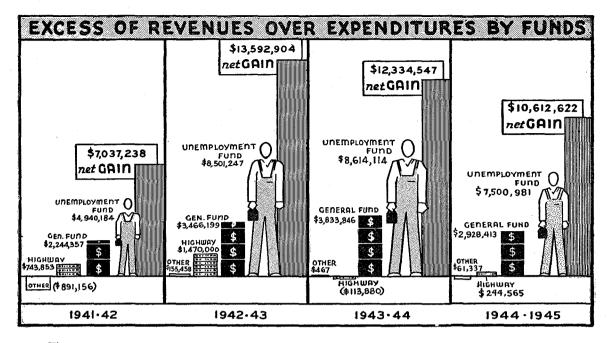

The excess of revenues over expenditures was \$7,500,891 in the Unemployment Compensation Fund; \$2,928,413 in the General Fund; \$244,565 in the Highway Fund; and \$103,839 in Other Special Revenue Funds. Deficits of toll bridges and the Kennebec Bridge Sinking Fund are discussed under Public Service Enterprises.

In the case of the General Fund, the excess of revenues over expenditures in the amount of \$2,928,413 increased the Unappropriated Surplus at June 30, 1945 to \$5,767,455, the largest it has been for many years. Effective as of July 1, 1945, the Legislature has set aside \$990,000 of this amount to increase the Post War Public Works Reserve to \$1,940,000 and has made appropriations totaling \$1,854,476 for capital or other non-recurring expenditures which will reduce this surplus, as of July 1, 1945, to \$2,922,979.