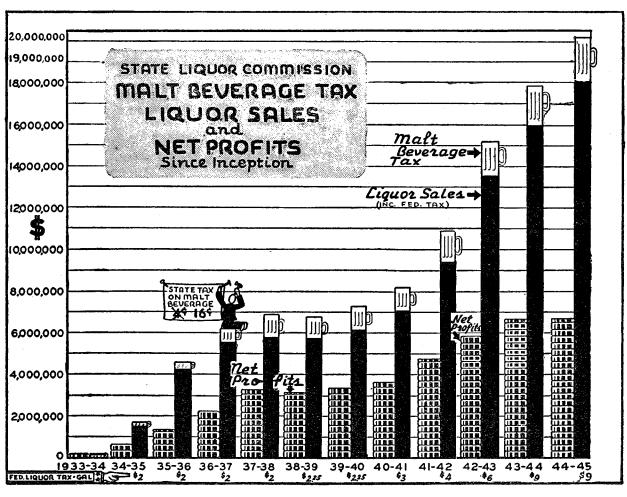

#### Summary

The wartime pattern of revenues and expenditures which became apparent two years ago continued in the year just ended. The war economy brought abnormally high revenues, particularly from liquor and the employer's tax for unemployment compensation and abnormally low expenditures particularly for highways, unemployment compensation and general relief. The net profits from liquor and beer of approximately \$6,700,000 were slightly in excess of last year's record earnings. Although, due to the experience rating law which became effective on July 1, 1943 and a general decline in payrolls, revenue from the employer's tax for unemployment compensation dropped over \$1,000,000 from the previous year, it remained at a high level and continued to be the largest single source of revenue. Grants from the Federal Government decreased approximately \$400,000, largely reflecting the curtailment of the highway construction program. Cigarette tax revenue declined approximately \$230,000 from last year reflecting the wartime shortage of cigarettes. The gasoline tax and motor vehicle registrations showed unexpected increases of approximately \$330,000 and \$95,000 respectively.