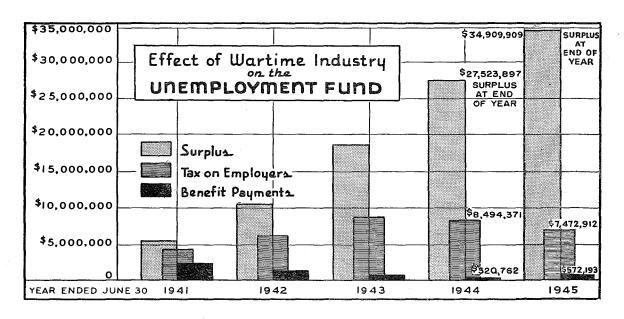

#### Summary

The wartime pattern of revenues and expenditures which became apparent two years ago continued in the year just ended. The war economy brought abnormally high revenues, particularly from liquor and the employer's tax for unemployment compensation and abnormally low expenditures particularly for highways, unemployment compensation and general relief. The net profits from liquor and beer of approximately \$6,700,000 were slightly in excess of last year's record earnings. Although, due to the experience rating law which became effective on July 1, 1943 and a general decline in payrolls, revenue from the employer's tax for unemployment compensation dropped over \$1,000,000 from the previous year, it remained at a high level and continued to be the largest single source of revenue. Grants from the Federal Government decreased approximately \$400,000, largely reflecting the curtailment of the highway construction program. Cigarette tax revenue declined approximately \$230,000 from last year reflecting the wartime shortage of cigarettes. The gasoline tax and motor vehicle registrations showed unexpected increases of approximately \$330,000 and \$95,000 respectively.

The excess of revenues over expenditures was \$7,500,891 in the Unemployment Compensation Fund; \$2,928,413 in the General Fund; \$244,565 in the Highway Fund; and \$103,839 in Other Special Revenue Funds. Deficits of toll bridges and the Kennebec Bridge Sinking Fund are discussed under Public Service Enterprises.