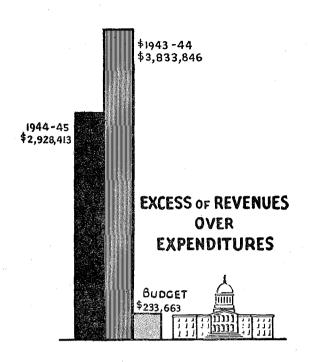

The excess of revenues over expenditures was \$7,500,891 in the Unemployment Compensation Fund; \$2,928,413 in the General Fund; \$244,565 in the Highway Fund; and \$103,839 in Other Special Revenue Funds. Deficits of toll bridges and the Kennebec Bridge Sinking Fund are discussed under Public Service Enterprises.

In the case of the General Fund, the excess of revenues over expenditures in the amount of \$2,928,413 increased the Unappropriated Surplus at June 30, 1945 to \$5,767,455, the largest it has been for many years. Effective as of July 1, 1945, the Legislature has set aside \$990,000 of this amount to increase the Post War Public Works Reserve to \$1,940,000 and has made appropriations totaling \$1,854,476 for capital or other non-recurring expenditures which will reduce this surplus, as of July 1, 1945, to \$2,922,979.