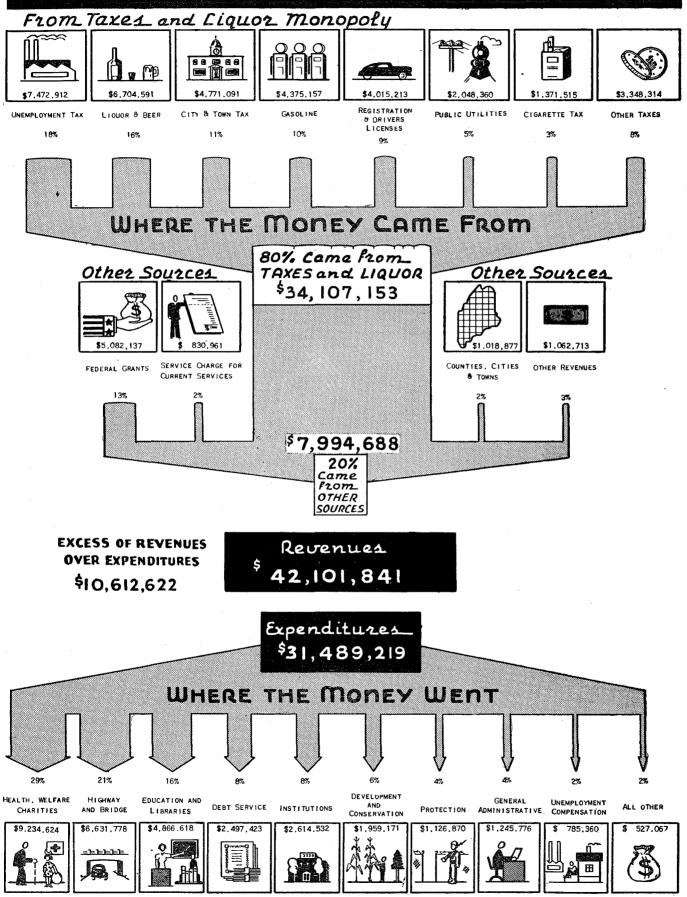

#### OPERATING FUNDS CONSOLIDATED COMPARATIVE STATEMENT OF REVENUES AND EXPENDITURES YEAR ENDED JUNE 30, 1945

General Fund, Highway Fund, Unemployment Compensation Fund, Other Special Revenue Funds and Proceeds of General Bond Issues REVENUES

SCHEDULE I

|     |                                                                              | This Year<br>Amount %           |                      | Last Year<br>Amount %  |                                   |
|-----|------------------------------------------------------------------------------|---------------------------------|----------------------|------------------------|-----------------------------------|
|     | State Tax on Cities and Towns                                                | \$ 4.771.091                    | $\frac{\%}{11.33}$   | \$ 4,771,091           | $\frac{-\frac{70}{11.15}}{11.15}$ |
|     | State Tax on Wild Lands                                                      | 330,293                         | .78                  | 335.193                | .78                               |
|     | Inheritance and Estate Taxes                                                 | 813,476                         | 1.93                 | 759.336                | 1.78                              |
|     | Gasoline Tax (Net)                                                           | 4,375,157                       | 10.39                | 4,042,213              | 9.45                              |
|     | Taxes on Public Utilities                                                    | 2,048,360                       | 4,87                 | 1,931,887              | 4.52                              |
|     | Taxes on Insurance Companies                                                 | 891,225                         | 2.12                 | 816,421                | 1.91                              |
|     | Motor Vehicle Registrations and Drivers' Licenses                            | 4,015,213                       | 9.54                 | 3,919,294              | 9.16                              |
|     | Hunting and Fishing Licenses<br>Employers' Tax for Unemployment Compensation | $\substack{445,051\\7,472,912}$ | $\frac{1.06}{17.75}$ | $409.922 \\ 8.494.371$ | $^{.96}_{19.86}$                  |
|     | Other Taxes                                                                  | 868,269                         | 2.06                 | 898.576                | $\frac{13.80}{2.10}$              |
|     | From Federal Government                                                      | 5,082,137                       | 12.07                | 5,482,879              | 12.82                             |
|     | From Cities, Towns and Counties                                              | 1,018,877                       | 2.42                 | 1.006.068              | 2.35                              |
|     | Service Charges for Current Services                                         | 830,961                         | 1.97                 | 829,884                | 1.94                              |
|     | Liquor and Beer (Net)                                                        | 6,704,591                       | 15.93                | 6,698,694              | 15.66                             |
|     | Racing (Net)                                                                 |                                 | .28                  | 56,618                 | 13                                |
|     | Cigarette Tax (Net)                                                          | 1,371,515                       | 3.26                 | 1,601,443              | 3.74                              |
|     | ployment Compensation Fund                                                   | 600.262                         | 1.43                 | 440,505                | 1.03                              |
|     | Other Revenues                                                               | 342,896                         | .81                  | 280,685                | .66                               |
|     | Total Revenues                                                               | \$42,101.841                    | 100.00               | \$42,775,080           | 100.00                            |
|     | Total Revenues                                                               | 542,101,841                     | 100.00               | \$44,110,080           | 100.00                            |
|     | EXPENDITURES                                                                 |                                 |                      |                        |                                   |
|     | General Administrative                                                       | \$ 1,245,776                    | 3.96                 | \$ 978,017             | 3.21                              |
|     | Protection of Persons and Property                                           | 1.126.870                       | 3.58                 | 1.077.939              | 3.54                              |
|     | Development and Conservation of Natural Re-                                  | 1,120,010                       | 0.00                 | 1,011,000              | 0.01                              |
|     | sources                                                                      | 1,959,171                       | 6.22                 | 1,839,301              | 6.04                              |
|     | Health, Welfare and Charities                                                | 9,234,624                       | 29.32                | 8,485,201              | 27.87                             |
|     | Institutions                                                                 | 2,614,532                       | 8.30                 | 2,625,593              | 8.63                              |
|     | Education and Libraries                                                      | 4,866,618                       | 15,46                | 4,838,244              | 15.90                             |
|     | Highways and Bridges                                                         | $6,631,778 \\ 785,360$          | $\frac{21.06}{2.49}$ | $6,523,369 \\ 540,208$ | $\frac{21.43}{1.77}$              |
|     | Interest on Bonded Debt                                                      | 578,423                         | 1.84                 | 654.546                | $\frac{1.77}{2.15}$               |
|     | Miscellaneous                                                                | 527.067                         | 1.68                 | 584,115                | 1.92                              |
|     | Total Operating Expenditures                                                 | \$29.570.219                    | 93.91                | \$28.146.533           | 92.46                             |
|     | Debt Retirement*                                                             | 1,919,000                       | 6.09                 | 2,294,000              | 7.54                              |
|     | Total Expenditures                                                           | \$31,489,219                    | 100.00               | \$30,440,533           | 100.00                            |
|     | Excess of Revenues Over Expenditures                                         | \$10,612,622                    | 100.00               | \$12,334,547           | 100.00                            |
|     | Excess of Revenues Over Expenditures                                         | \$10,012,022                    |                      | \$12,334,341           |                                   |
| Exe | ess Applied as Follows:                                                      |                                 |                      | ,                      |                                   |
|     | Bonds Called in Advance of Maturity (Including                               |                                 |                      | \$ 1.010,000           |                                   |
|     | Premium)                                                                     | \$ 2,928,413                    |                      | 2,823,846              |                                   |
| *   |                                                                              | \$ 2,928,413                    |                      | \$ 3,833,846           |                                   |
|     | Total General Fund Highway Fund Surplus                                      | \$ 2,928,413<br>244,565         |                      | (113,880)              |                                   |
|     | Unemployment Compensation Trust Fund                                         | 7,500,981                       |                      | 8,614,114              |                                   |
|     | Special Revenue Funds Surplus                                                | 103,839                         |                      | 99,295                 |                                   |
|     | Bond Fund Reserve for Contingencies                                          | (165, 176)                      |                      | (98,828)               |                                   |
|     |                                                                              | \$10,612,622                    |                      | \$12,334,547           |                                   |
|     |                                                                              | 7,, ,                           | •                    |                        |                                   |
|     |                                                                              |                                 |                      |                        |                                   |

This Schedule combines revenues and expenditures of the General Fund, Highway Fund, Unemployment Compensation Fund, Other Special Revenue Funds, and Proceeds of General Bond Issues with interfund revenues and expenditures eliminated. It does not include revenues and expenditures of Public Service Enterprises, Working Capital Funds or Trust and Agency Funds.