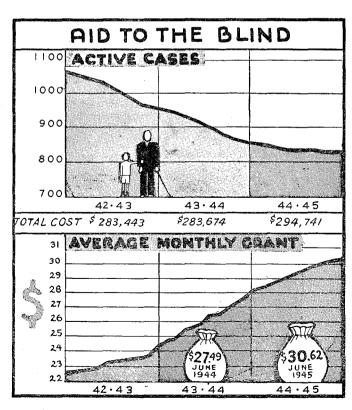

The increases in expenditures were fairly general, the largest increases being in General Administration in the amount of \$267,757 reflecting the expenditures for the legislative session and Health, Welfare and Charities in the amount of \$749,423, largely reflecting increased expenditures for Old Age Assistance. Unemployment compensation payments increased \$245,152. The largest decrease in expenditures was \$375,000 in Debt Retirement.