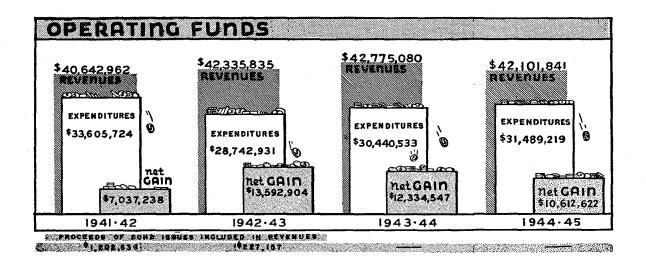

#### Summary

The wartime pattern of revenues and expenditures which became apparent two years ago continued in the year just ended. The war economy brought abnormally high revenues, particularly from liquor and the employer's tax for unemployment compensation and abnormally low expenditures particularly for highways, unemployment compensation and general relief. The net profits from liquor and beer of approximately \$6,700,000 were slightly in excess of last year's record earnings. Although, due to the experience rating law which became effective on July 1, 1943 and a general decline in payrolls, revenue from the employer's tax for unemployment compensation dropped over \$1,000,000 from the previous year, it remained at a high level and continued to be the largest single source of revenue. Grants from the Federal Government decreased approximately \$400,000, largely reflecting the curtailment of the highway construction program. Cigarette tax revenue declined approximately \$230,000 from last year reflecting the wartime shortage of cigarettes. The gasoline tax and motor vehicle registrations showed unexpected increases of approximately \$330,000 and \$95,000 respectively.

The increases in expenditures were fairly general, the largest increases being in General Administration in the amount of \$267,757 reflecting the expenditures for the legislative session and Health, Welfare and Charities in the amount of \$749,423, largely reflecting increased expenditures for Old Age Assistance. Unemployment compensation payments increased \$245,152. The largest decrease in expenditures was \$375,000 in Debt Retirement.

The excess of revenues over expenditures was \$7,500,891 in the Unemployment Compensation Fund; \$2,928,413 in the General Fund; \$244,565 in the Highway Fund; and \$103,839 in Other Special Revenue Funds. Deficits of toll bridges and the Kennebec Bridge Sinking Fund are discussed under Public Service Enterprises.

SCHEDULE I

|     |                                                                              | This Year<br>Amount %           |                      | Last Year<br>Amount %  |                                   |
|-----|------------------------------------------------------------------------------|---------------------------------|----------------------|------------------------|-----------------------------------|
|     | State Tax on Cities and Towns                                                | \$ 4.771.091                    | $\frac{\%}{11.33}$   | \$ 4,771,091           | $\frac{-\frac{70}{11.15}}{11.15}$ |
|     | State Tax on Wild Lands                                                      | 330,293                         | .78                  | 335.193                | .78                               |
|     | Inheritance and Estate Taxes                                                 | 813,476                         | 1.93                 | 759.336                | 1.78                              |
|     | Gasoline Tax (Net)                                                           | 4,375,157                       | 10.39                | 4,042,213              | 9.45                              |
|     | Taxes on Public Utilities                                                    | 2,048,360                       | 4,87                 | 1,931,887              | 4.52                              |
|     | Taxes on Insurance Companies                                                 | 891,225                         | 2.12                 | 816,421                | 1.91                              |
|     | Motor Vehicle Registrations and Drivers' Licenses                            | 4,015,213                       | 9.54                 | 3,919,294              | 9.16                              |
|     | Hunting and Fishing Licenses<br>Employers' Tax for Unemployment Compensation | $\substack{445,051\\7,472,912}$ | $\frac{1.06}{17.75}$ | $409.922 \\ 8.494.371$ | $^{.96}_{19.86}$                  |
|     | Other Taxes                                                                  | 868,269                         | 2.06                 | 898.576                | $\frac{13.80}{2.10}$              |
|     | From Federal Government                                                      | 5,082,137                       | 12.07                | 5,482,879              | 12.82                             |
|     | From Cities, Towns and Counties                                              | 1,018,877                       | 2.42                 | 1.006.068              | 2.35                              |
|     | Service Charges for Current Services                                         | 830,961                         | 1.97                 | 829,884                | 1.94                              |
|     | Liquor and Beer (Net)                                                        | 6,704,591                       | 15.93                | 6,698,694              | 15.66                             |
|     | Racing (Net)                                                                 |                                 | .28                  | 56,618                 | 13                                |
|     | Cigarette Tax (Net)                                                          | 1,371,515                       | 3.26                 | 1,601,443              | 3.74                              |
|     | ployment Compensation Fund                                                   | 600.262                         | 1.43                 | 440,505                | 1.03                              |
|     | Other Revenues                                                               | 342,896                         | .81                  | 280,685                | .66                               |
|     | Total Revenues                                                               | \$42,101.841                    | 100.00               | \$42,775,080           | 100.00                            |
|     | Total Revenues                                                               | 542,101,841                     | 100.00               | \$44,110,080           | 100.00                            |
|     | EXPENDITURES                                                                 |                                 |                      |                        |                                   |
|     | General Administrative                                                       | \$ 1,245,776                    | 3.96                 | \$ 978,017             | 3.21                              |
|     | Protection of Persons and Property                                           | 1.126.870                       | 3.58                 | 1.077.939              | 3.54                              |
|     | Development and Conservation of Natural Re-                                  | 1,120,010                       | 0.00                 | 1,011,000              | 0.01                              |
|     | sources                                                                      | 1,959,171                       | 6.22                 | 1,839,301              | 6.04                              |
|     | Health, Welfare and Charities                                                | 9,234,624                       | 29.32                | 8,485,201              | 27.87                             |
|     | Institutions                                                                 | 2,614,532                       | 8.30                 | 2,625,593              | 8.63                              |
|     | Education and Libraries                                                      | 4,866,618                       | 15,46                | 4,838,244              | 15.90                             |
|     | Highways and Bridges                                                         | $6,631,778 \\ 785,360$          | $\frac{21.06}{2.49}$ | $6,523,369 \\ 540,208$ | $\frac{21.43}{1.77}$              |
|     | Interest on Bonded Debt                                                      | 578,423                         | 1.84                 | 654.546                | $\frac{1.77}{2.15}$               |
|     | Miscellaneous                                                                | 527.067                         | 1.68                 | 584,115                | 1.92                              |
|     | Total Operating Expenditures                                                 | \$29.570.219                    | 93.91                | \$28.146.533           | 92.46                             |
|     | Debt Retirement*                                                             | 1,919,000                       | 6.09                 | 2,294,000              | 7.54                              |
|     | Total Expenditures                                                           | \$31,489,219                    | 100.00               | \$30,440,533           | 100.00                            |
|     | Excess of Revenues Over Expenditures                                         | \$10,612,622                    | 100.00               | \$12,334,547           | 100.00                            |
|     | Excess of Revenues Over Expenditures                                         | \$10,012,022                    |                      | \$12,334,341           |                                   |
| Exe | ess Applied as Follows:                                                      |                                 |                      | ,                      |                                   |
|     | Bonds Called in Advance of Maturity (Including                               |                                 |                      | \$ 1.010,000           |                                   |
|     | Premium)                                                                     | \$ 2,928,413                    |                      | 2,823,846              |                                   |
| *   |                                                                              | \$ 2,928,413                    |                      | \$ 3,833,846           |                                   |
|     | Total General Fund Highway Fund Surplus                                      | \$ 2,928,413<br>244,565         |                      | (113,880)              |                                   |
|     | Unemployment Compensation Trust Fund                                         | 7,500,981                       |                      | 8,614,114              |                                   |
|     | Special Revenue Funds Surplus                                                | 103,839                         |                      | 99,295                 |                                   |
|     | Bond Fund Reserve for Contingencies                                          | (165, 176)                      |                      | (98,828)               |                                   |
|     |                                                                              | \$10,612,622                    |                      | \$12,334,547           |                                   |
|     |                                                                              | 7,, ,                           | •                    |                        |                                   |
|     |                                                                              |                                 |                      |                        |                                   |