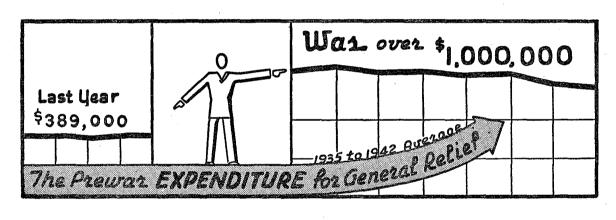

#### Summary

The wartime pattern of revenues and expenditures which became apparent two years ago continued in the year just ended. The war economy brought abnormally high revenues, particularly from liquor and the employer's tax for unemployment compensation and abnormally low expenditures particularly for highways, unemployment compensation and general relief. The net profits from liquor and beer of approximately \$6,700,000 were slightly in excess of last year's record earnings. Although, due to the experience rating law which became effective on July 1, 1943 and a general decline in payrolls, revenue from the employer's tax for unemployment compensation dropped over \$1,000,000 from the previous year, it remained at a high level and continued to be the largest single source of revenue. Grants from the Federal Government decreased approximately \$400,000, largely reflecting the curtailment of the highway construction program. Cigarette tax revenue declined approximately \$230,000 from last year reflecting the wartime shortage of cigarettes. The gasoline tax and motor vehicle registrations showed unexpected increases of approximately \$330,000 and \$95,000 respectively.