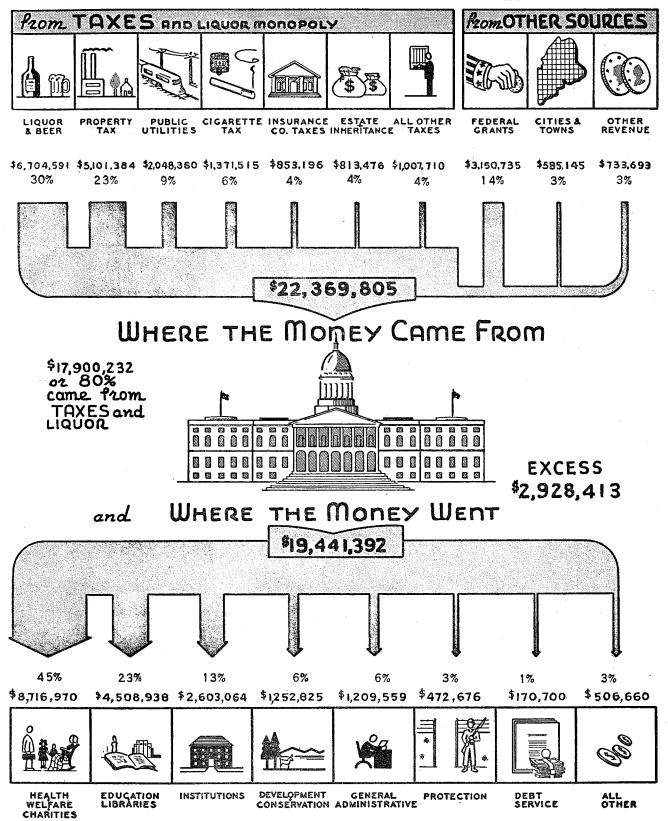

#### Summary

The wartime pattern of revenues and expenditures which became apparent two years ago continued in the year just ended. The war economy brought abnormally high revenues, particularly from liquor and the employer's tax for unemployment compensation and abnormally low expenditures particularly for highways, unemployment compensation and general relief. The net profits from liquor and beer of approximately \$6,700,000 were slightly in excess of last year's record earnings. Although, due to the experience rating law which became effective on July 1, 1943 and a general decline in payrolls, revenue from the employer's tax for unemployment compensation dropped over \$1,000,000 from the previous year, it remained at a high level and continued to be the largest single source of revenue. Grants from the Federal Government decreased approximately \$400,000, largely reflecting the curtailment of the highway construction program. Cigarette tax revenue declined approximately \$230,000 from last year reflecting the wartime shortage of cigarettes. The gasoline tax and motor vehicle registrations showed unexpected increases of approximately \$330,000 and \$95,000 respectively.

The increases in expenditures were fairly general, the largest increases being in General Administration in the amount of \$267,757 reflecting the expenditures for the legislative session and Health, Welfare and Charities in the amount of \$749,423, largely reflecting increased expenditures for Old Age Assistance. Unemployment compensation payments increased \$245,152. The largest decrease in expenditures was \$375,000 in Debt Retirement.

The excess of revenues over expenditures was \$7,500,891 in the Unemployment Compensation Fund; \$2,928,413 in the General Fund; \$244,565 in the Highway Fund; and \$103,839 in Other Special Revenue Funds. Deficits of toll bridges and the Kennebec Bridge Sinking Fund are discussed under Public Service Enterprises.

In the case of the General Fund, the excess of revenues over expenditures in the amount of \$2,928,413 increased the Unappropriated Surplus at June 30, 1945 to \$5,767,455, the largest it has been for many years. Effective as of July 1, 1945, the Legislature has set aside \$990,000 of this amount to increase the Post War Public Works Reserve to \$1,940,000 and has made appropriations totaling \$1,854,476 for capital or other non-recurring expenditures which will reduce this surplus, as of July 1, 1945, to \$2,922,979.