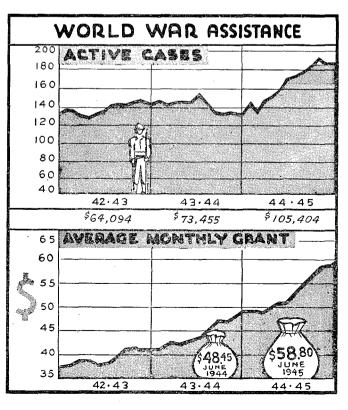

|                     | \$ 50,000            | \$ 800,000 (A)               |
| 1942-1961 Inclusive         | 1,000,000          | 850,000                             |                     | 50,000               | 800,000 (B)                  |
| 1942-1946 Inclusive         | 225,000            | 90,000                              |                     | 45,000               | 45,000                       |
| 1947-1951 Inclusive         | 225,000            | 225,000                             |                     |                      | 225,000                      |
|                             | \$2,450,000        | \$2,015,000                         |                     | \$145,000            | \$1,870,000                  |



## PUBLIC ASSISTANCE STATISTICS









## HIGHWAY FUND

Revenues from the gasoline tax, registration of motor vehicles and certain other revenues are restricted by law to use for highway and bridge construction and maintenance. From these revenues the Legislature makes appropriations for various activities of the Highway Commission. Any revenues not appropriated by the Legislature are available for allocation by the Highway Commission for certain limited purposes. Some highway appropriations are supplemented by revenues earmarked for specific purposes.

#### Contents

| Sche  | edule                                            | Page           |
|-------|--------------------------------------------------|----------------|
|       | Comments                                         | 60–61          |
| 1     | Comparative Statem