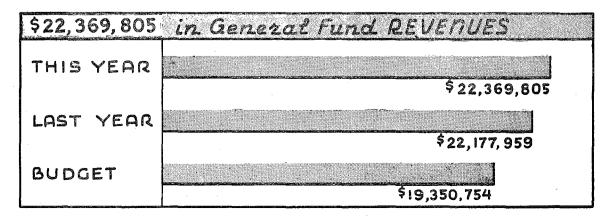

In the case of the General Fund, the excess of revenues over expenditures in the amount of \$2,928,413 increased the Unappropriated Surplus at June 30, 1945 to \$5,767,455, the largest it has been for many years. Effective as of July 1, 1945, the Legislature has set aside \$990,000 of this amount to increase the Post War Public Works Reserve to \$1,940,000 and has made appropriations totaling \$1,854,476 for capital or other non-recurring expenditures which will reduce this surplus, as of July 1, 1945, to \$2,922,979.