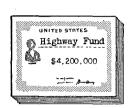

The excess of revenues over expenditures was \$7,500,891 in the Unemployment Compensation Fund; \$2,928,413 in the General Fund; \$244,565 in the Highway Fund; and \$103,839 in Other Special Revenue Funds. Deficits of toll bridges and the Kennebec Bridge Sinking Fund are discussed under Public Service Enterprises.