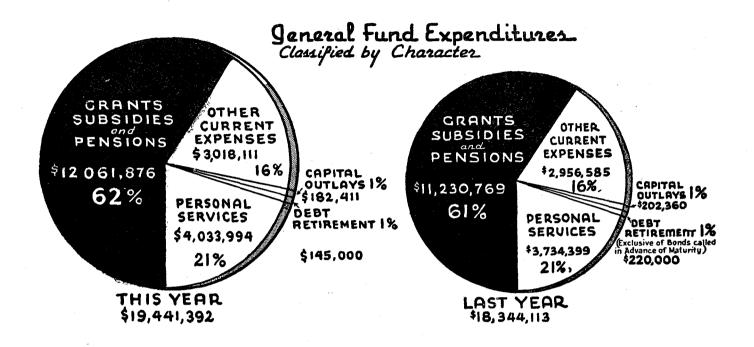

In the case of the General Fund, the excess of revenues over expenditures in the amount of \$2,928,413 increased the Unappropriated Surplus at June 30, 1945 to \$5,767,455, the largest it has been for many years. Effective as of July 1, 1945, the Legislature has set aside \$990,000 of this amount to increase the Post War Public Works Reserve to \$1,940,000 and has made appropriations totaling \$1,854,476 for capital or other non-recurring expenditures which will reduce this surplus, as of July 1, 1945, to \$2,922,979.