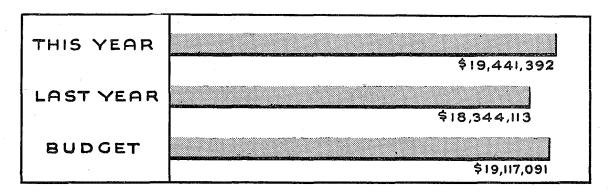

In the case of the General Fund, the excess of revenues over expenditures in the amount of \$2,928,413 increased the Unappropriated Surplus at June 30, 1945 to \$5,767,455, the largest it has been for many years. Effective as of July 1, 1945, the Legislature has set aside \$990,000 of this amount to increase the Post War Public Works Reserve to \$1,940,000 and has made appropriations totaling \$1,854,476 for capital or other non-recurring expenditures which will reduce this surplus, as of July 1, 1945, to \$2,922,979.