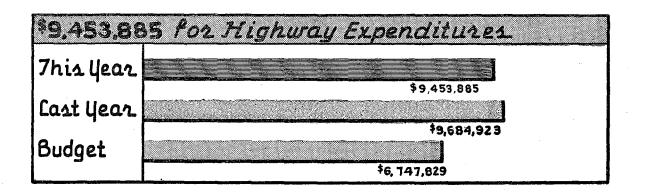

The excess of revenues over expenditures was \$7,500,891 in the Unemployment Compensation Fund; \$2,928,413 in the General Fund; \$244,565 in the Highway Fund; and \$103,839 in Other Special Revenue Funds. Deficits of toll bridges and the Kennebec Bridge Sinking Fund are discussed under Public Service Enterprises.