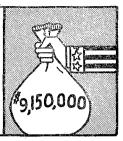

Federal aid funds for the construction of State highways and bridges. The amount authorized for reissue equals the amount of bonds maturing during the biennium.

Under legislation passed by the ninety-first Legislature, the State can invest in short term U. S. Government bonds cash not needed to meet current obligations. At the year end, \$9,150,000 had been invested in U. S. Government bonds having a maturity of less than one year. This investment produced an income of \$82,464 during the year which these funds would not otherwise have had. In addition, \$2,960,150 of Trust Fund investments are in longer term War Bonds. The State has thus been able to assist substantially in war financing as well as to make profitable use of funds temporarily not needed.