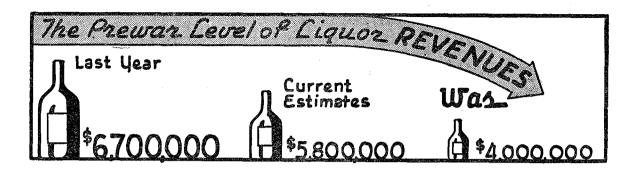

#### Summary

The wartime pattern of revenues and expenditures which became apparent two years ago continued in the year just ended. The war economy brought abnormally high revenues, particularly from liquor and the employer's tax for unemployment compensation and abnormally low expenditures particularly for highways, unemployment compensation and general relief. The net profits from liquor and beer of approximately \$6,700,000 were slightly in excess of last year's record earnings. Although, due to the experience rating law which became effective on July 1, 1943 and a general decline in payrolls, revenue from the employer's tax for unemployment compensation dropped over \$1,000,000 from the previous year, it remained at a high level and continued to be the largest single source of revenue. Grants from the Federal Government decreased approximately \$400,000, largely reflecting the curtailment of the highway construction program. Cigarette tax revenue declined approximately \$230,000 from last year reflecting the wartime shortage of cigarettes. The gasoline tax and motor vehicle registrations showed unexpected increases of approximately \$330,000 and \$95,000 respectively.