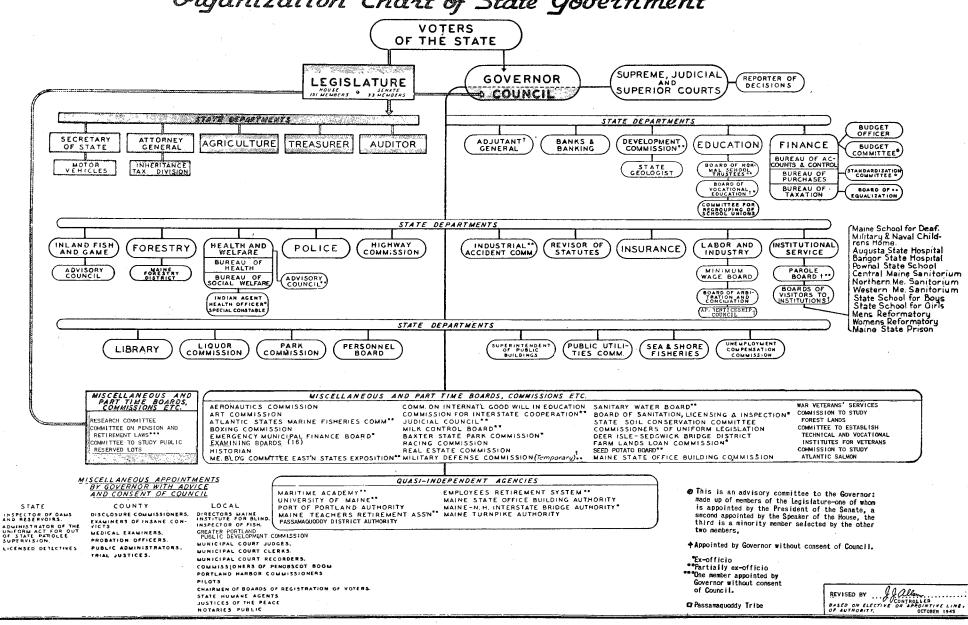

islature has wisely provided for inventorying and recording the fixed assets of the State in a continuing property record and for the installation of institutional cost accounting. Specialized personnel required for these jobs have not yet been obtained but it is expected that they will be found in the near future. Provision should be made for recording encumbrances at the time the obligations are incurred. Highway Department accounting should be revised to reduce the detail, avoid duplication and provide adequate operating information. Some progress has been made in this direction which will be continued during the biennium.

#### Individual Funds

Further details regarding the year's operations are discussed by individual funds.

## STATE OF MAINE Organization Chart of State Government





### MISCELLANEOUS STATISTICS

#### STATE OF MAINE

| Admitted as State                                                         | 1820<br>847.226 |
|---------------------------------------------------------------------------|-----------------|
| Population (1940 Census)  Rank in Population Among States (Census Bureau) | 847,226<br>35th |
| Percent Urban Population (Census Bureau)                                  | 40.5%           |
| Population Per Square Mile                                                | 26              |

#### AREA OF STATE

#### (Based on the 1940 U.S. Census Report)

|   |                                            | Square Miles       |
|---|--------------------------------------------|--------------------|
|   | Developed Areas                            | 388