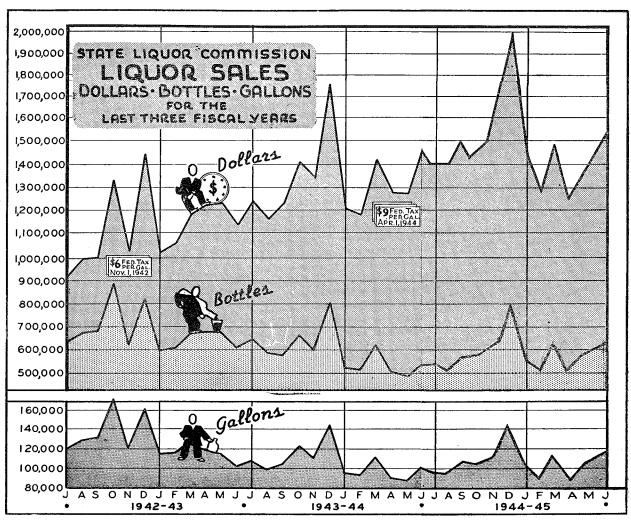

#### Summary

The wartime pattern of revenues and expenditures which became apparent two years ago continued in the year just ended. The war economy brought abnormally high revenues, particularly from liquor and the employer's tax for unemployment compensation and abnormally low expenditures particularly for highways, unemployment compensation and general relief. The net profits from liquor and beer of approximately \$6,700,000 were slightly in excess of last year's record earnings. Although, due to the experience rating law which became effective on July 1, 1943 and a general decline in payrolls, revenue from the employer's tax for unemployment compensation dropped over \$1,000,000 from the previous year, it remained at a high level and continued to be the largest single source of revenue. Grants from the Federal Government decreased approximately \$400,000, largely reflecting the curtailment of the highway construction program. Cigarette tax revenue declined approximately \$230,000 from last year reflecting the wartime shortage of cigarettes. The gasoline tax and motor vehicle registrations showed unexpected increases of approximately \$330,000 and \$95,000 respectively.