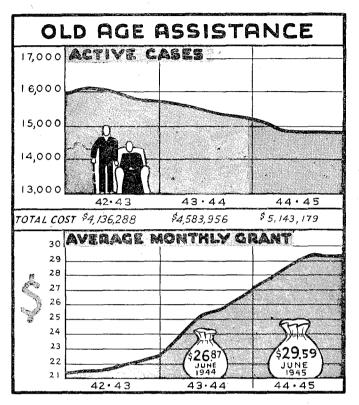

The increases in expenditures were fairly general, the largest increases being in General Administration in the amount of \$267,757 reflecting the expenditures for the legislative session and Health, Welfare and Charities in the amount of \$749,423, largely reflecting increased expenditures for Old Age Assistance. Unemployment compensation payments increased \$245,152. The largest decrease in expenditures was \$375,000 in Debt Retirement.