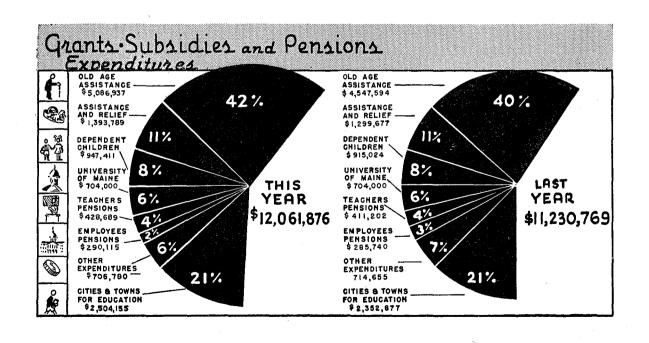

The increases in expenditures were fairly general, the largest increases being in General Administration in the amount of \$267,757 reflecting the expenditures for the legislative session and Health, Welfare and Charities in the amount of \$749,423, largely reflecting increased expenditures for Old Age Assistance. Unemployment compensation payments increased \$245,152. The largest decrease in expenditures was \$375,000 in Debt Retirement.