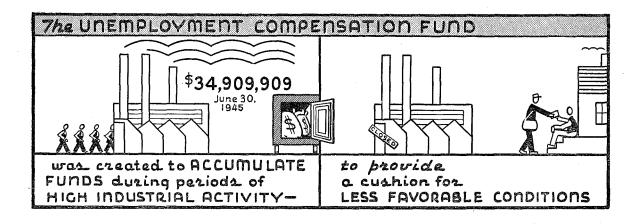

The excess of revenues over expenditures was \$7,500,891 in the Unemployment Compensation Fund; \$2,928,413 in the General Fund; \$244,565 in the Highway Fund; and \$103,839 in Other Special Revenue Funds. Deficits of toll bridges and the Kennebec Bridge Sinking Fund are discussed under Public Service Enterprises.