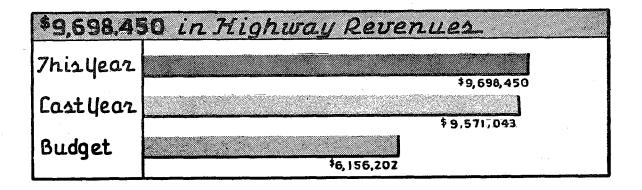

crease of approximately \$125,000 over last year while curtailed expenditures were approximately \$231,000 less than last year, despite an increase of \$228,000 in expenditures for highway maintenance.

No highway bonds were issued during the year and \$1,774,000 of bonds were retired. No highway bonds outstanding are callable. The ninety-second Legislature authorized the reissue, during the biennium ending June 30, 1947, of \$3,453,000 of highway and bridge bonds for the purpose of raising funds to match Federal aid funds for the construction of State highways and bridges. This amount authorized for reissue equals the amount of bonds maturing during the biennium. Highway debt service requirements from 1934, the year of highest interest costs, until the debt is retired are shown below.





#### Revenues

Revenues of the Highway Fund totaled \$9,698,450 of which \$8,423,275 was available for appropriation and \$1,275,175 was earmarked. (See Schedule V). These revenues were \$127,407 more than last year and \$3,542,248 more than the budget.

As compared with the previous year, gasoline tax revenue increased \$340,852 and motor vehicle registrations and drivers' licenses increased \$95,783 while grants from the Federal Government were down \$358,308. These three classes of revenue were all substantially in excess of estimates.

#### **Expenditures**

Total expenditures of the Highway Fund of \$9,453,885 were \$231,038 less than last year but \$2,706,056 more than the budget. (See Schedule IX). The excess over the budget is accounted for by construction from Federal funds whic