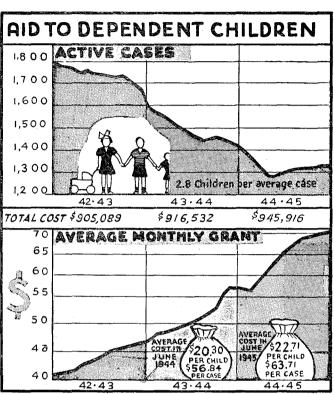

The increases in expenditures were fairly general, the largest increases being in General Administration in the amount of \$267,757 reflecting the expenditures for the legislative session and Health, Welfare and Charities in the amount of \$749,423, largely reflecting increased expenditures for Old Age Assistance. Unemployment compensation payments increased \$245,152. The largest decrease in expenditures was \$375,000 in Debt Retirement.