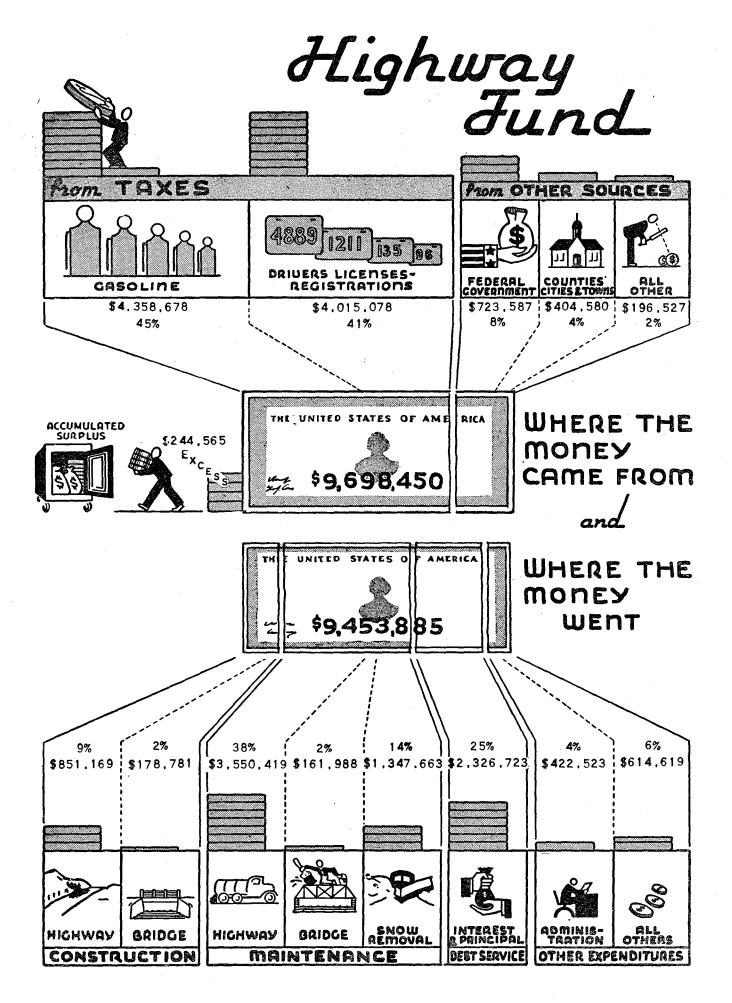

The excess of revenues over expenditures was \$7,500,891 in the Unemployment Compensation Fund; \$2,928,413 in the General Fund; \$244,565 in the Highway Fund; and \$103,839 in Other Special Revenue Funds. Deficits of toll bridges and the Kennebec Bridge Sinking Fund are discussed under Public Service Enterprises.