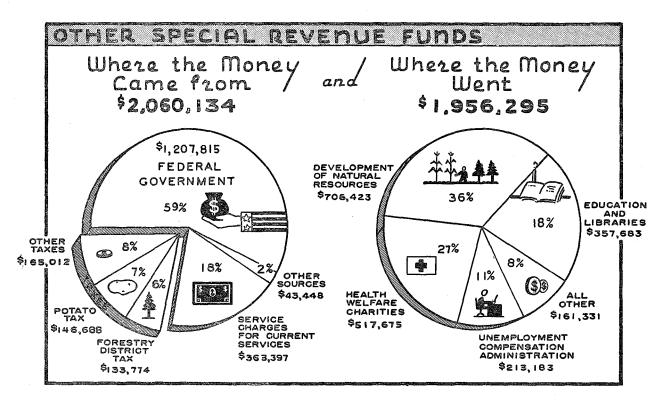

The excess of revenues over expenditures was \$7,500,891 in the Unemployment Compensation Fund; \$2,928,413 in the General Fund; \$244,565 in the Highway Fund; and \$103,839 in Other Special Revenue Funds. Deficits of toll bridges and the Kennebec Bridge Sinking Fund are discussed under Public Service Enterprises.