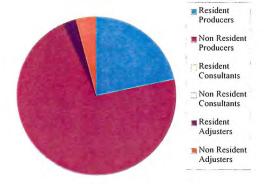

### NUMBER OF INDIVIDUAL LICENSES ACTIVE AS OF DECEMBER 31, 2000

| Resident Producers       | 6,564  |
|--------------------------|--------|
| Non Resident Producers   | 21,724 |
| Resident Consultants     | 60     |
| Non Resident Consultants | 13     |
| Resident Adjusters       | 721    |
| Non Resident Adjusters   | 1,270  |
| Total                    | 30,352 |