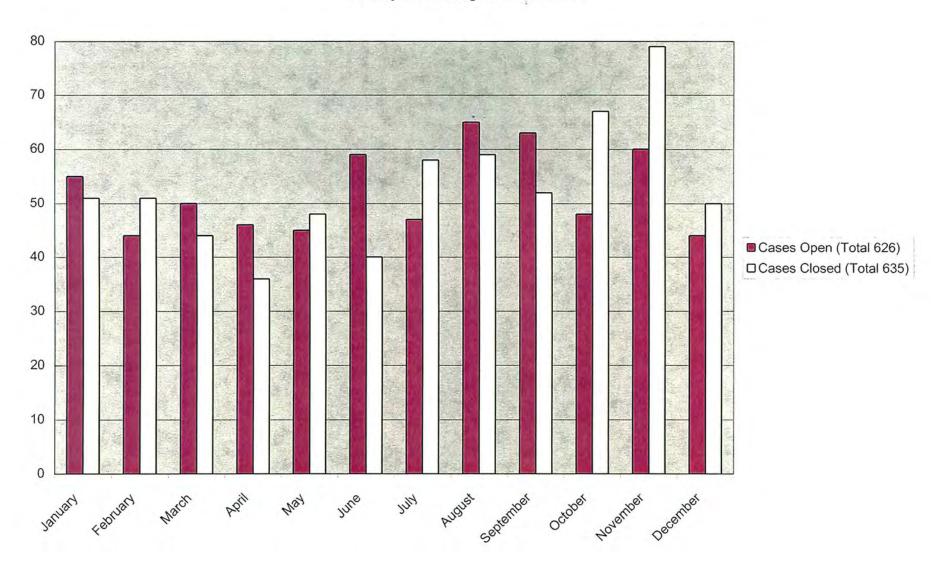

#### Property & Casualty Totals for 2000

Rate/Form filings received/approved (1/1/00 – 12/31/00)

Received - 3,510

Approved - 3,139

Disapproved/Withdrawn - 127

Pending - 244

Consumer complaints received (1/1/00 - 12/31/00) - 626 (see graph in appendix)

Consumer complaints closed (1/1/00 - 12/31/00) - 635 (see graph in appendix)

Consumer inquiries/phone calls received (1/1/00 - 12/31/00) - 8,002 (see graph in appendix)

Amount of restitution to consumers from Property/Casualty lines (1/1/00 - 12/31/00) - \$288,901.58 (see graph in appendix)