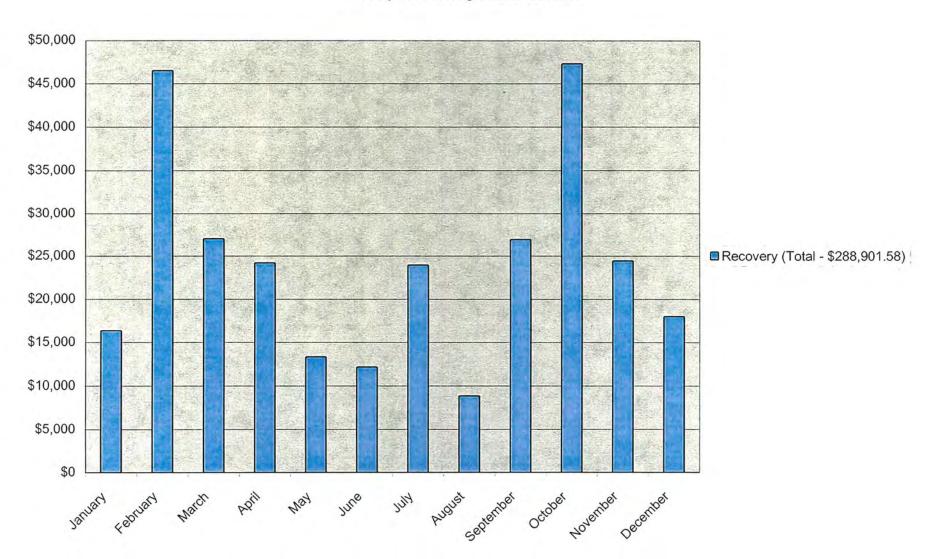

Consumer complaints closed (1/1/00 - 12/31/00) - 635 (see graph in appendix)

Consumer inquiries/phone calls received (1/1/00 - 12/31/00) - 8,002 (see graph in appendix)

Amount of restitution to consumers from Property/Casualty lines (1/1/00 - 12/31/00) - \$288,901.58 (see graph in appendix)