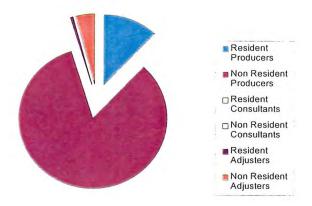

# NUMBER OF NEW LICENSES ISSUED TO INDIVIDUALS JANUARY 2000 THROUGH DECEMBER 2000

| Resident Producers       | 843   |
|--------------------------|-------|
| Non Resident Producers   | 5,895 |
| Resident Consultants     | 4     |
| Non Resident Consultants | 6     |
| Resident Adjusters       | 29    |
| Non Resident Adjusters   | 302   |
| Total                    | 7,079 |