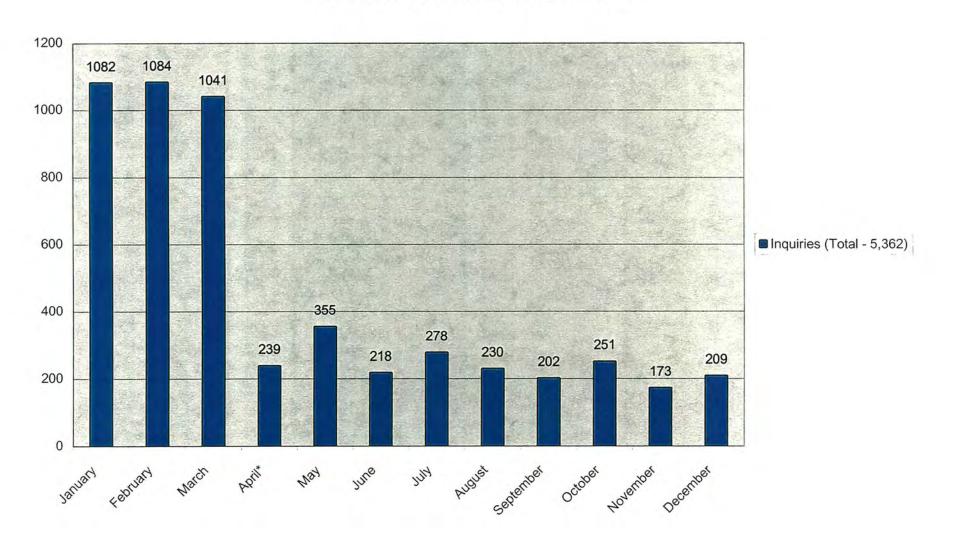

Consumer inquiries/phone calls received (1/1/00 - 12/31/00) - 5,362 (see graph in appendix)

Amount of restitution to consumers in the form of Life and Disability claims paid or money returned (1/1/00 - 12/31/00) - \$1,028,823.99 (see graph in appendix)

# Life and Disability Inquiries\*

## January 2000 through December 2000

\*Statistics through part of April include Health Complaints