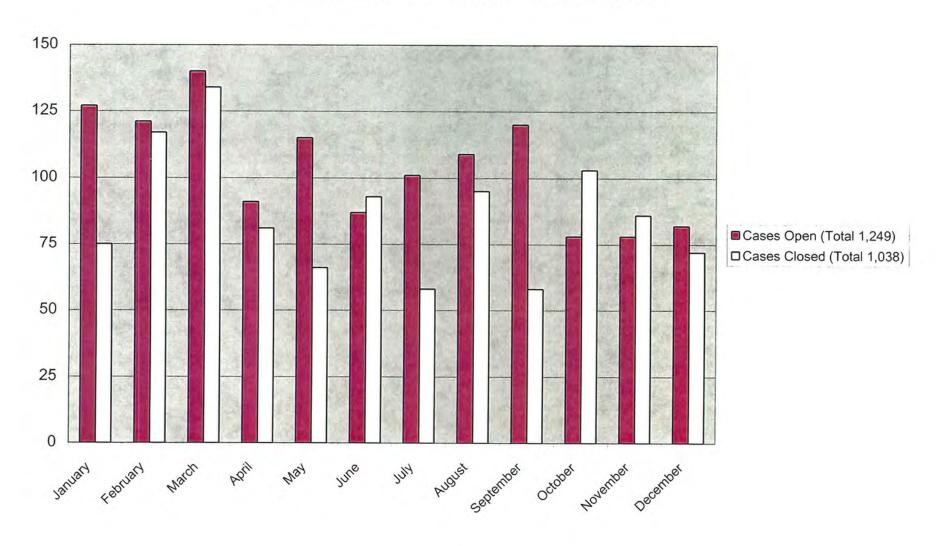

#### **Consumer Health Care Division - Totals for 2000**

Rate/Form filings (1/1/00 - 12/31/00)

Approved – 2,285 Disapproved - 166

Pending - 392

Consumer complaints received (1/1/00 - 12/31/00) - 1,249 (see graph in appendix)

Consumer complaints closed (1/1/00-12/31/00)-1,038 (see graph in appendix)

Consumer inquiries/phone calls received (1/1/00 - 12/31/00) - 7,757 (see graph in appendix)

Amount of restitution to consumers in the form of health claims paid or money returned

# Open & Closed Consumer Health Care Complaints\* January 2000 through December 2000

\*Statistics through part of April include Life and Disability Complaints