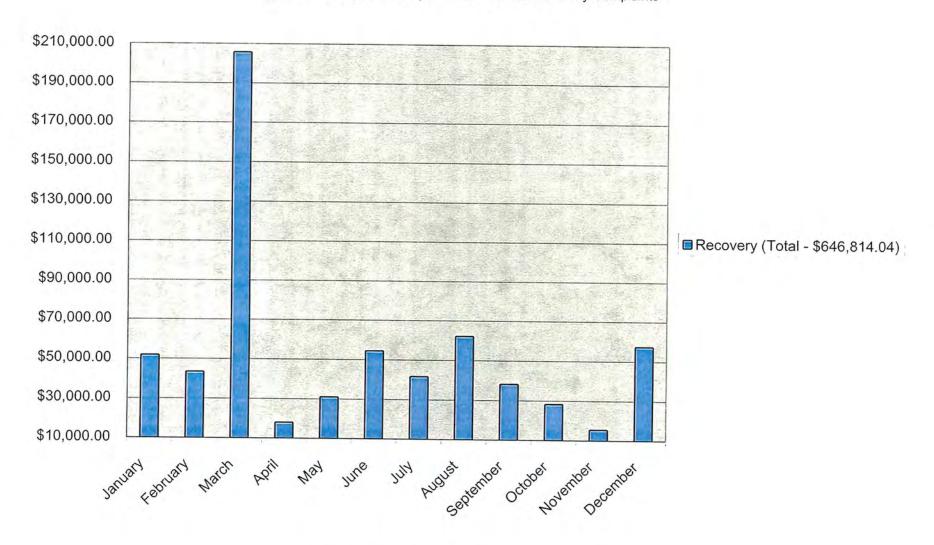

#### **Consumer Health Care Division - Totals for 2000**

Rate/Form filings (1/1/00 - 12/31/00)

Approved – 2,285 Disapproved - 166

Pending - 392

Consumer complaints received (1/1/00 - 12/31/00) - 1,249 (see graph in appendix)

Consumer complaints closed (1/1/00-12/31/00)-1,038 (see graph in appendix)

Consumer inquiries/phone calls received (1/1/00 - 12/31/00) - 7,757 (see graph in appendix)

Amount of restitution to consumers in the form of health claims paid or money returned

(1/1/00 - 12/31/00) - \$646,814.04 (see graph in appendix)