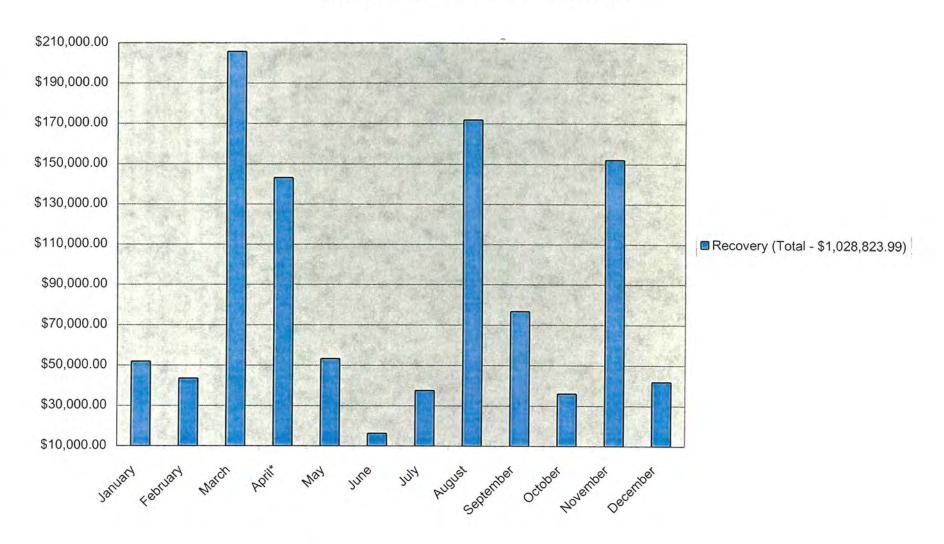

Consumer inquiries/phone calls received (1/1/00 - 12/31/00) - 5,362 (see graph in appendix)

Amount of restitution to consumers in the form of Life and Disability claims paid or money returned (1/1/00 - 12/31/00) - \$1,028,823.99 (see graph in appendix)

## Life and Disability Recovery\*

### January 2000 through December 2000

\*Figures through part of April include Health Complaints

March totals include four separate large recoveries.

Open & Closed Property/Casualty Complaints
January 2000 through December 2000