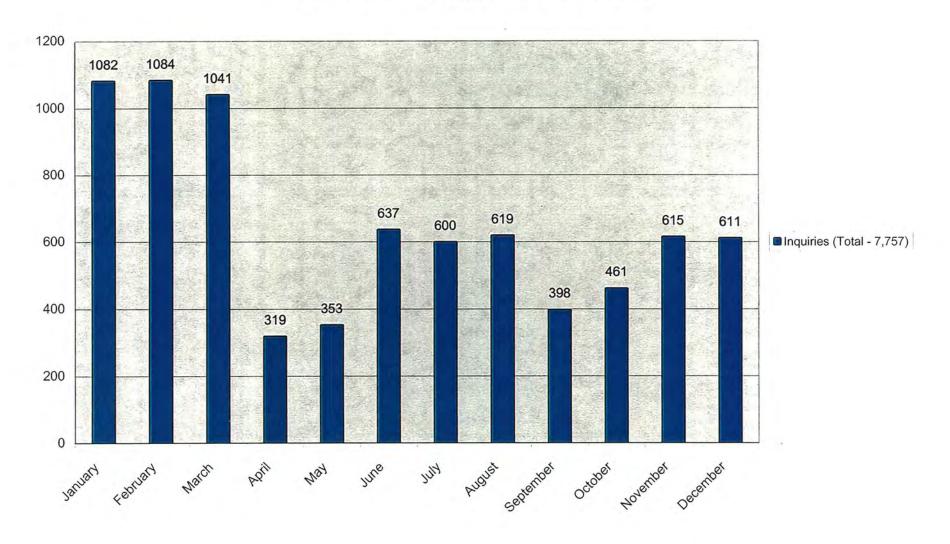

Consumer complaints closed (1/1/00-12/31/00)-1,038 (see graph in appendix)

Consumer inquiries/phone calls received (1/1/00 - 12/31/00) - 7,757 (see graph in appendix)

Amount of restitution to consumers in the form of health claims paid or money returned

# Consumer Health Care Inquiries\*

## January 2000 through December 2000

\*Figures through part of April include Life & Disability Complaints