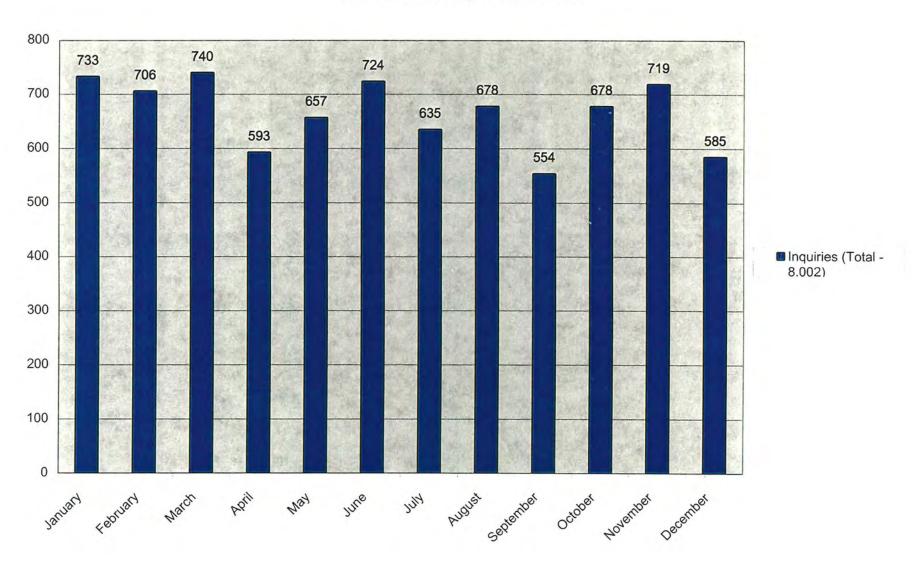

Consumer complaints closed (1/1/00 - 12/31/00) - 635 (see graph in appendix)

Consumer inquiries/phone calls received (1/1/00 - 12/31/00) - 8,002 (see graph in appendix)

Amount of restitution to consumers from Property/Casualty lines (1/1/00 - 12/31/00) - \$288,901.58 (see graph in appendix)