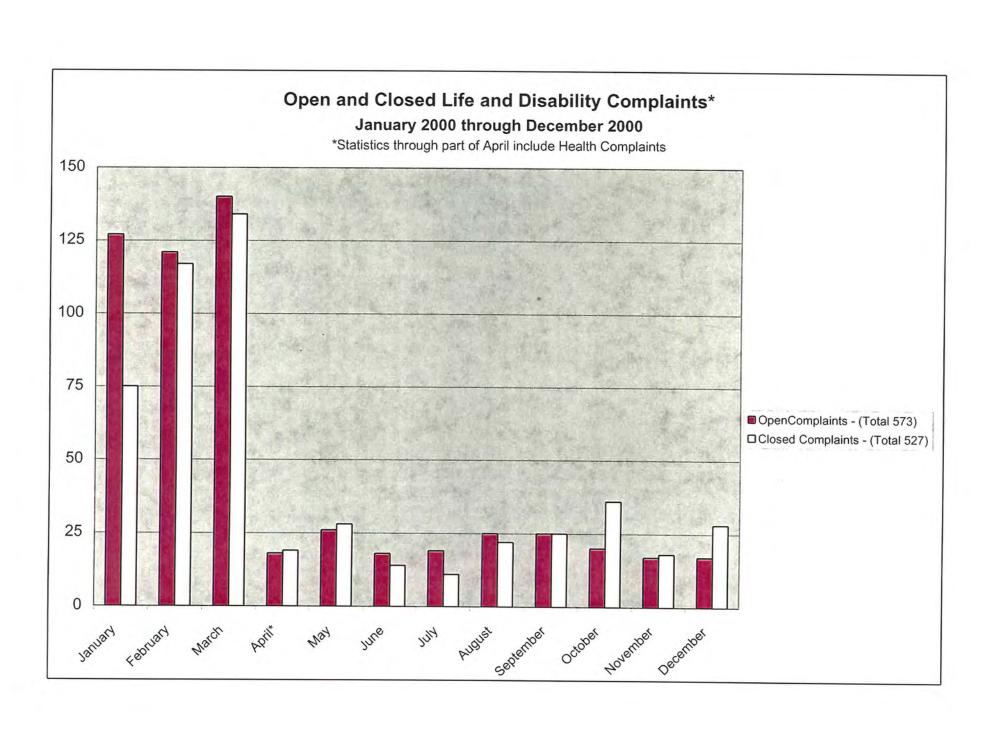

#### Life and Disability Totals for 2000

Rate/Form filings (1/1/00 - 12/31/00)Approved -3,966 Disapproved -272 Pending -1,228

Consumer complaints received (1/1/00 - 12/31/00) - 573 (see graph in appendix) Consumer complaints closed (1/1/00 - 12/31/00) - 527 (see graph in appendix)

# Open & Closed Consumer Health Care Complaints\* January 2000 through December 2000

\*Statistics through part of April include Life and Disability Complaints