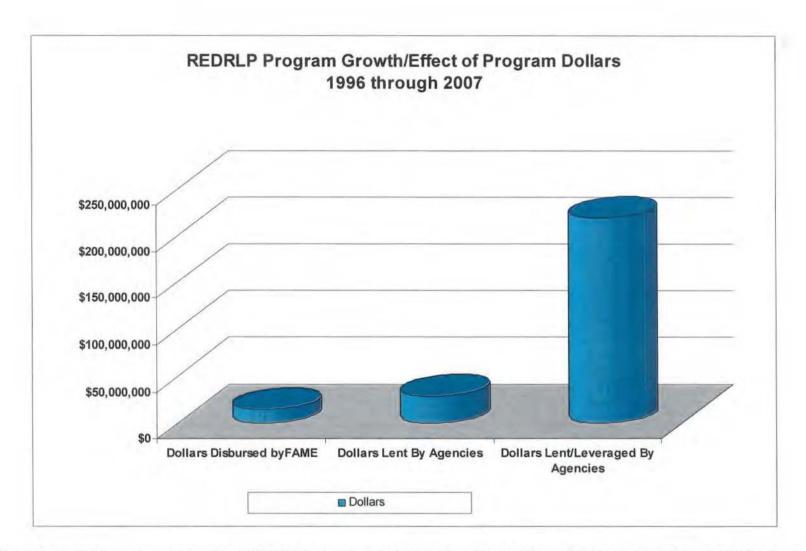

# **FAME Facts**

- FAME guarantees over \$1 billion in federal student loans.
- Over the past 5 years, FAME has awarded \$70,368,404 in grants to 76,641 Maine students through the State of Maine Grant Program.
- The NextGen College Investing Plan® is now the 5<sup>th</sup> largest college savings plan in the nation, with net assets totaling over \$4 billion.
- FAME's Economic Recovery Loan Program has made 283 loans totaling \$48 million to Maine businesses, helping to save 12,755 jobs and to create 2,372 jobs.
- FAME's Regional Economic Development Revolving Loan Program has made over 535 loans totaling over \$27 million. These loans leveraged another \$218 million in investments, helping to save 4,894 jobs and to create 3,688 jobs.
- FAME's Seed Capital Tax Credit Program has awarded \$21,209,209 in tax credits, resulting in \$52,651,672 in new Maine investments.
- As of 12/31/08, FAME's commercial loan insurance and direct loan programs totaled \$63,088,745 and leverage total loans in the amount of \$103,055,268. These programs make funds available to businesses who otherwise might not obtain such financing.
- FAME has made available commercial loan insurance and low-interest direct loans to Maine businesses for energyrelated purposes.
- FAME's OnLine Answer (OLA) Program is a faster and