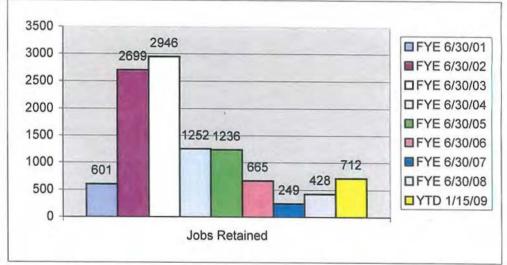

# **Economic Recovery Loan Program Statistics**

### Statewide Program Activity since 1991 As of 1/9/09

Provides subordinate (gap) financing, generally up to \$200,000, to assist businesses in their efforts to remain viable and/or improve productivity. Larger loans, up to a maximum of \$1,000,000, may be possible if substantial public benefit is demonstrated. The funds are also used for energy related loans, hi-tech loans, lobster industry loans, and quick response loans for natural disasters.

Eligibility: Maine-based businesses with a reasonable ability to repay the loan that have demonstrated that it has insufficient access to other sources of capital.

| Funding: | 1991 | \$7,000,000 |
|----------|------|-------------|
|          | 1996 | \$5,000,000 |
|          | 2008 | \$1,500,000 |

➤ Loans closed since 1991: 283 for \$48,054,500

> Jobs Retained -- 12,755 Jobs Created -- 2,372

Due to the current economic status for the State of Maine, and the outlook for the next several years, the demand on these funds will be significant by Maine businesses attempting to weather the economic storm.