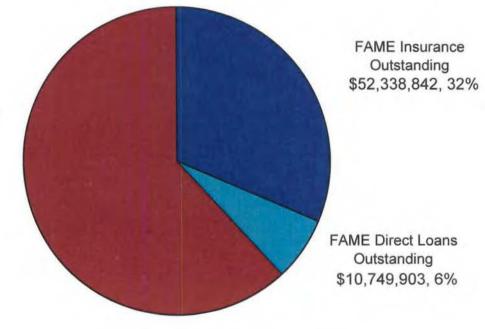

# **FAME Facts**

- FAME guarantees over \$1 billion in federal student loans.
- Over the past 5 years, FAME has awarded \$70,368,404 in grants to 76,641 Maine students through the State of Maine Grant Program.
- The NextGen College Investing Plan® is now the 5<sup>th</sup> largest college savings plan in the nation, with net assets totaling over \$4 billion.
- FAME's Economic Recovery Loan Program has made 283 loans totaling \$48 million to Maine businesses, helping to save 12,755 jobs and to create 2,372 jobs.
- FAME's Regional Economic Development Revolving Loan Program has made over 535 loans totaling over \$27 million. These loans leveraged another \$218 million in investments, helping to save 4,894 jobs and to create 3,688 jobs.
- FAME's Seed Capital Tax Credit Program has awarded \$21,209,209 in tax credits, resulting in \$52,651,672 in new Maine investments.
- As of 12/31/08, FAME's commercial loan insurance and direct loan programs totaled \$63,088,745 and leverage total loans in the amount of \$103,055,268. These programs make funds available to businesses who otherwise might not obtain such financing.
- FAME has made available commercial loan insurance and low-interest direct loans to Maine businesses for energyrelated purposes.
- FAME's OnLine Answer (OLA) Program is a faster and

➤ Loans closed since 1991: 283 for \$48,054,500

> Jobs Retained -- 12,755 Jobs Created -- 2,372

Due to the current economic status for the State of Maine, and the outlook for the next several years, the demand on these funds will be significant by Maine businesses attempting to weather the economic storm.