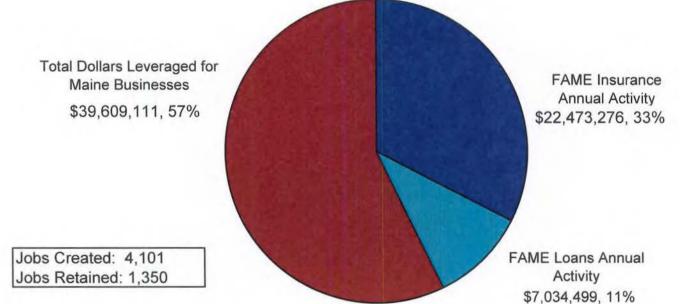

# **FAME Facts**

- FAME guarantees over \$1 billion in federal student loans.
- Over the past 5 years, FAME has awarded \$70,368,404 in grants to 76,641 Maine students through the State of Maine Grant Program.
- The NextGen College Investing Plan® is now the 5<sup>th</sup> largest college savings plan in the nation, with net assets totaling over \$4 billion.
- FAME's Economic Recovery Loan Program has made 283 loans totaling \$48 million to Maine businesses, helping to save 12,755 jobs and to create 2,372 jobs.
- FAME's Regional Economic Development Revolving Loan Program has made over 535 loans totaling over \$27 million. These loans leveraged another \$218 million in investments, helping to save 4,894 jobs and to create 3,688 jobs.
- FAME's Seed Capital Tax Credit Program has awarded \$21,209,209 in tax credits, resulting in \$52,651,672 in new Maine investments.
- As of 12/31/08, FAME's commercial loan insurance and direct loan programs totaled \$63,088,745 and leverage total loans in the amount of \$103,055,268. These programs make funds available to businesses who otherwise might not obtain such financing.
- FAME has made available commercial loan insurance and low-interest direct loans to Maine businesses for energyrelated purposes.
- FAME's OnLine Answer (OLA) Program is a faster and