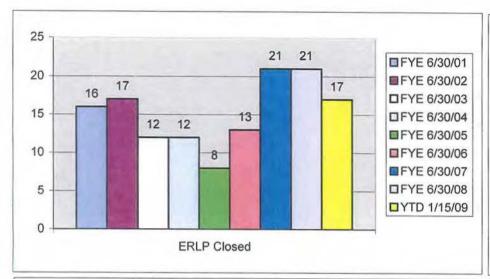

# **Economic Recovery Loan Program Statistics**

### Statewide Program Activity since 1991 As of 1/9/09

Provides subordinate (gap) financing, generally up to \$200,000, to assist businesses in their efforts to remain viable and/or improve productivity. Larger loans, up to a maximum of \$1,000,000, may be possible if substantial public benefit is demonstrated. The funds are also used for energy related loans, hi-tech loans, lobster industry loans, and quick response loans for natural disasters.

Eligibility: Maine-based businesses with a reasonable ability to repay the loan that have demonstrated that it has insufficient access to other sources of capital.

| Funding: | 1991 | \$7,000,000 |
|----------|------|-------------|
|          | 1996 | \$5,000,000 |
|          | 2008 | \$1,500,000 |

➤ Loans closed since 1991: 283 for \$48,054,500

> Jobs Retained -- 12,755 Jobs Created -- 2,372

Due to the current economic status for the State of Maine, and the outlook for the next several years, the demand on these funds will be significant by Maine businesses attempting to weather the economic storm.