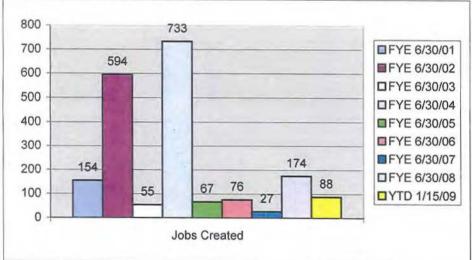

# **Economic Recovery Loan Program Statistics**

### Statewide Program Activity since 1991 As of 1/9/09

Provides subordinate (gap) financing, generally up to \$200,000, to assist businesses in their efforts to remain viable and/or improve productivity. Larger loans, up to a maximum of \$1,000,000, may be possible if substantial public benefit is demonstrated. The funds are also used for energy related loans, hi-tech loans, lobster industry loans, and quick response loans for natural disasters.

Eligibility: Maine-based businesses with a reasonable ability to repay the loan that have demonstrated that it has insufficient access to other sources of capital.

| Funding: | 1991 | \$7,000,000 |
|----------|------|-------------|
|          | 1996 | \$5,000,000 |
|          | 2008 | \$1,500,000 |

➤ Loans closed since 1991: 283 for \$48,054,500

> Jobs Retained -- 12,755 Jobs Created -- 2,372

Due to the current economic status for the State of Maine, and the outlook for the next several years, the demand on these funds will be significant by Maine businesses attempting to weather the economic storm.