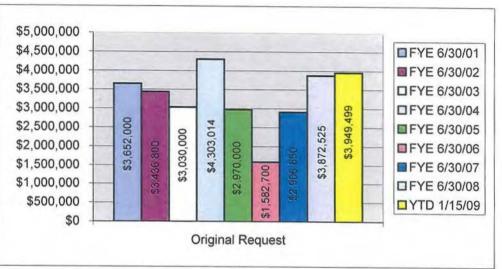

# **Economic Recovery Loan Program Statistics**

### Statewide Program Activity since 1991 As of 1/9/09

Provides subordinate (gap) financing, generally up to \$200,000, to assist businesses in their efforts to remain viable and/or improve productivity. Larger loans, up to a maximum of \$1,000,000, may be possible if substantial public benefit is demonstrated. The funds are also used for energy related loans, hi-tech loans, lobster industry loans, and quick response loans for natural disasters.

Eligibility: Maine-based businesses with a reasonable ability to repay the loan that have demonstrated that it has insufficient access to other sources of capital.

| Funding: | 1991 | \$7,000,000 |
|----------|------|-------------|
|          | 1996 | \$5,000,000 |
|          | 2008 | \$1,500,000 |

➤ Loans closed since 1991: 283 for \$48,054,500

> Jobs Retained -- 12,755 Jobs Created -- 2,372

Due to the current economic status for the State of Maine, and the outlook for the next several years, the demand on these funds will be significant by Maine businesses attempting to weather the economic storm.