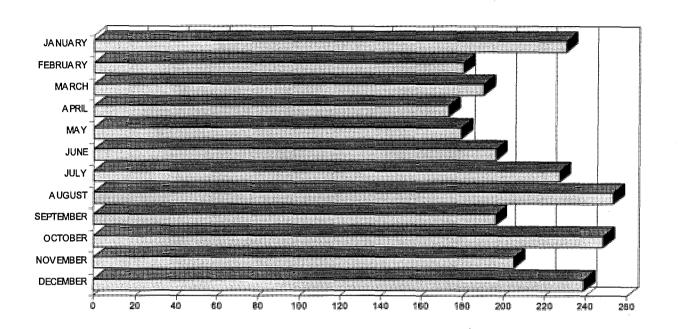

## MAINE PEDESTRIAN HIGHWAY ACCIDENTS BY MONTH 1990-1996

| MONTH     | 1990 | 1991 | 1992 | 1993 | 1994 | 1995 | 1996 | SEVEN<br>YEAR<br>TOTAL | PERCENT<br>OF<br>TOTAL |
|-----------|------|------|------|------|------|------|------|------------------------|------------------------|
| JANUARY   | 39   | 32   | 23   | 34   | 36   | 33   | 33   | 230                    | 9.14%                  |
| FEBRUARY  | 38   | 27   | 24   | 28   | · 22 | 26   | 15   | 180                    | 7.15%                  |
| MARCH     | 25   | 24   | 17   | 36   | 27   | 20   | 41   | 190                    | 7.55%                  |
| APRIL     | 35   | 25   | 17   | 33   | 24   | 18   | 21   | 173                    | 6.88%                  |
| MAY       | 28   | 28   | 31   | 17   | 30   | 27   | 18   | 179                    | 7.11%                  |
| JUNE      | 34   | 40   | 23   | 22   | 29   | 24   | 24   | 196                    | 7.79%                  |
| JULY      | 36   | 25   | 38   | 39   | 30 . | 29   | 30   | 227                    | 9.02%                  |
| AUGUST    | 31   | 40   | 33   | 38   | 33   | 34   | 44   | 253                    | 10.06%                 |
| SEPTEMBER | 33   | 13   | 39   | 16   | 30   | 39   | 26   | 196                    | 7.79%                  |
| OCTOBER   | 44   | 28   | 31   | 38   | 34   | 32   | 41   | 248                    | 9.86%                  |
| NOVEMBER  | 35   | 31   | 27   | 34   | 24   | 22   | 32   | 205                    | 8.15%                  |
| DECEMBER  | 37   | 43   | 36   | 27   | 33   | 27   | 36   | 239                    | 9.50%                  |
| TOTAL     | 415  | 356  | 339  | 362  | 352  | 331  | 361  | 2516                   | 100.00%                |