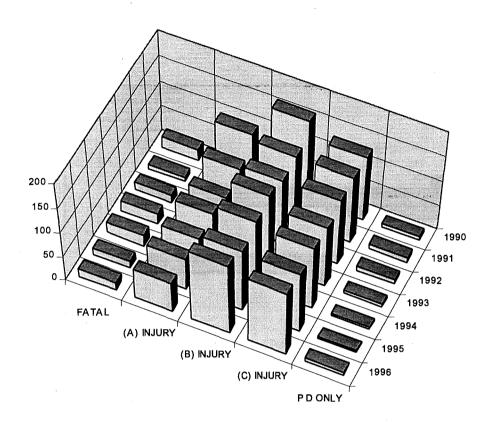

## MAINE PEDESTRIAN HIGHWAY ACCIDENT SEVERITY BY YEAR 1990-1996

| YEAR    | FATAL<br>ACCIDENT (K) | INCAPACITATING<br>INJURY (A) | NON<br>INCAPACITATING<br>INJURY (B) | POSSIBLE<br>INJURY (C) | PROPERTY<br>DAMAGE<br>ONLY (PDO) | TOTAL<br>ACCIDENTS |
|---------|-----------------------|------------------------------|-------------------------------------|------------------------|----------------------------------|--------------------|
| 1990    | 22                    | 95                           | 161                                 | 130                    | 7                                | 415                |
| 1991    | 9                     | 68                           | 135                                 | 134                    | 10                               | 356                |
| 1992    | 15                    | 52                           | 130                                 | 133                    | 9                                | 339                |
| 1993    | 22                    | 65                           | 146                                 | 123                    | 6                                | 362                |
| 1994    | 22                    | 59                           | 139                                 | 128                    | 4                                | 352                |
| 1995    | 14                    | 64                           | 126                                 | 123                    | 4                                | 331                |
| 1996    | 17                    | 61                           | 144                                 | 132                    | 7                                | 361                |
| TOTAL   | 121                   | 464                          | 981                                 | 903                    | 47                               | 2516               |
| PERCENT | 4.81%                 | PERCENT INJURY A             | ACCIDENTS 93                        | .32%                   | 1.87%                            | 100.00%            |