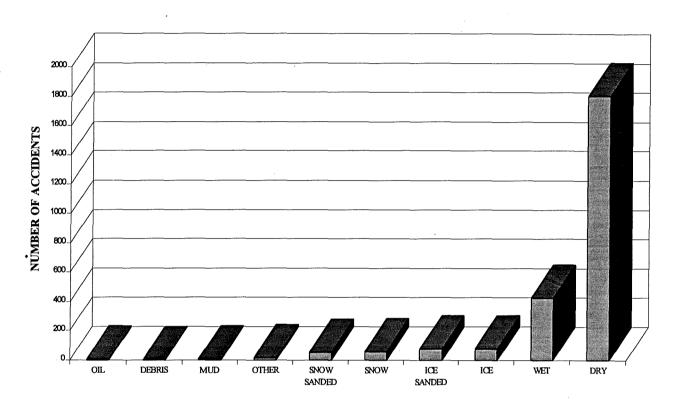

1    | 1    | 0    | 1    | 2    | 0    | 1    | 6                   |
| OTHER              | 2    | 1    | 3    | 0    | 3    | 3    | 0    | 12                  |
| FOGSMOG            | 6    | 4    | 2    | 3    | 1    | 8    | 4    | 28                  |
| SLEET/HAIL         | 1    | 2    | 0    | 4    | 1    | 2    | 2    | 12                  |
| SNOW               | 13   | 14   | 12   | 17   | . 7  | 19   | 20   | 102                 |
| RAIN               | 52   | 48   | 36   | 41   | 26   | 30   | 38   | 271                 |
| aaby               | 74   | 62   | ස    | 50   | 64   | 52   | 61   | 426                 |
| CLEAR              | 266  | 224  | 223  | 246  | 248  | 217  | 233  | 1657                |

## MAINE PEDESTRIAN ACCIDENTS BY ROAD SURFACE CONDITIONS 1990 - 1996





#### ROAD SURFACE CONDITIONS

| ROAD SURFACE<br>CONDITIONS | 1990 | 1991 | 1992 | 1993 | 1994 | 1995 | 1996 | SEVEN-YEAR<br>TOTAL |
|----------------------------|------|------|------|------|------|------|------|---------------------|
| OL.                        | 0    | 0    | 3    | 0    | 0    | 0    | 1    | 4                   |
| DEBRIS                     | 0    | 0    | 0    | 0    | 0    | 0    | 0    | 0                   |
| MUD                        | 0    | 0    | 1    | 1    | 0    | 1    | 0    | 3                   |
| OTHER                      | 1    | 4    | 3    | 2    | 3    | 2    | 2    | 17                  |
| SNOWSANDED                 | 5    | 9    | 7    | 8    | 11   | 4    | 9    | 53                  |
| SNOW                       | 7    | 7    | 4    |