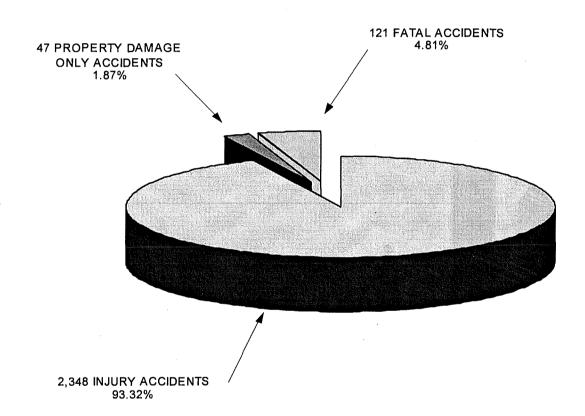

## MAINE PEDESTRIAN HIGHWAY ACCIDENTS 1990-1996 2,516 TOTAL PEDESTRIAN ACCIDENTS

## MAINE PEDESTRIAN HIGHWAY ACCIDENT SEVERITY BY YEAR 1990-1996

| YEAR    | FATAL<br>ACCIDENT (K) | INCAPACITATING<br>INJURY (A) | NON<br>INCAPACITATING<br>INJURY (B) | POSSIBLE<br>INJURY (C) | PROPERTY<br>DAMAGE<br>ONLY (PDO) | TOTAL<br>ACCIDENTS |
|---------|-----------------------|------------------------------|-------------------------------------|------------------------|----------------------------------|--------------------|
| 1990    | 22                    | 95                           | 161                                 | 130                    | 7                                | 415                |
| 1991    | 9                     | 68                           | 135                                 | 134                    | 10                               | 356                |
| 1992    | 15                    | 52                           | 130                                 | 133                    | 9                                | 339                |
| 1993    | 22                    | 65                           | 146                                 | 123                    | 6                                | 362                |
| 1994    | 22                    | 59                           | 139                                 | 128                    | 4                                | 352                |
| 1995    | 14                    | 64                           | 126                                 | 123                    | 4                                | 331                |
| 1996    | 17                    | 61                           | 144                                 | 132                    | 7                                | 361                |
| TOTAL   | 121                   | 464                          | 981                                 | 903                    | 47                               | 2516               |
| PERCENT | 4.81%                 | PERCENT INJURY A             | ACCIDENTS 93                        | .32%                   | 1.87%                            | 100.00%            |