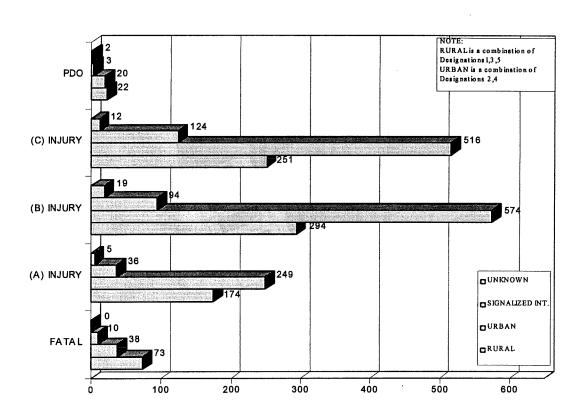

## MAINE PEDESTRIAN HIGHWAY ACCIDENT SEVERITY BY RURAL URBAN DESIGNATION 1990-1996

| RURAL<br>URBAN<br>DESIGNATIO | ON  | FATAL<br>ACCIDENTS | INCAPACITATING<br>INJURY (A) | NON<br>INCAPACITATING<br>INJURY (B) | POSSIBLE<br>INJURY (C) | PROPERTY<br>DAMAGE<br>ONLY | SEVEN<br>YEAR<br>TOTAL |
|------------------------------|-----|--------------------|------------------------------|-------------------------------------|------------------------|----------------------------|------------------------|
| RURAL                        | (1) | 57                 | 128                          | 212                                 | 162                    | 16                         | 575                    |
| URBAN                        | (2) | 34                 | 241                          | 563                                 | 507                    | 19                         | 1364                   |
| RUR-URB                      | (3) | 12                 | 29                           | 53                                  | 58                     | 4                          | 156                    |
| FU-SR                        | (4) | 4                  | 8                            | 11                                  | 9                      | 1                          | 33                     |
| FR-SU                        | (5) | 4                  | 17                           | 29                                  | 31                     | 2                          | 83                     |
| SIGNALIZED INT               | •   | 10                 | 36                           | 94                                  | 124                    | 3                          | 267                    |
| UNKNOWN                      |     | 0                  | 5                            | 19                                  | 12                     | 2                          | 38                     |
| TOTAL                        |     | 121                | 464                          | 981                                 | 903                    | 47                         | 2516                   |

RUR-URB = RURAL-URBAN FU-SR = FEDERAL URBAN-STATE RURAL FR-SU = FEDERAL RURAL-STATEURBAN