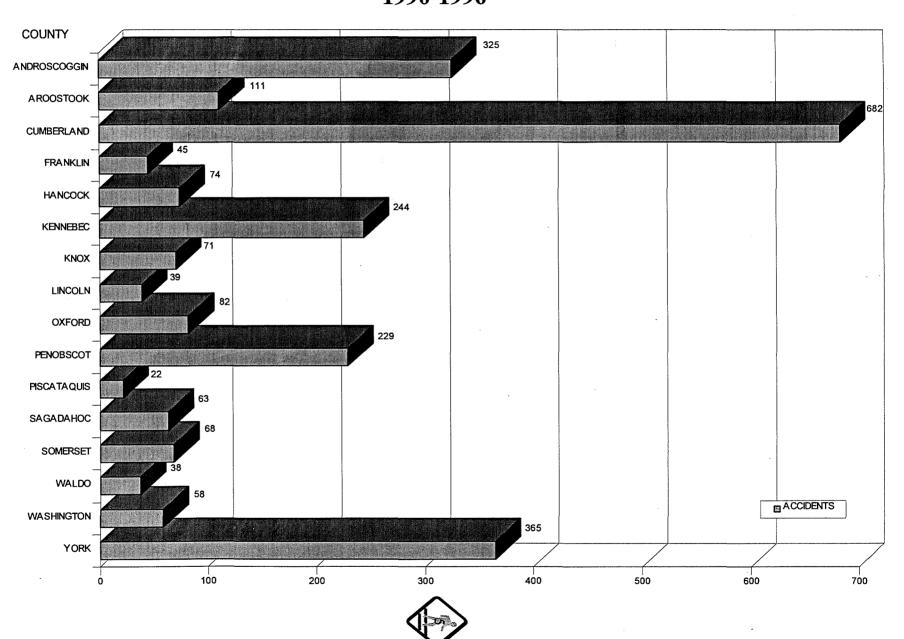

## MAINE PEDESTRIAN HIGHWAY ACCIDENT SEVERITY 1990 -1996

| COUNTY              | INJURY TYPE                | 1990 | 1991  | 1992    | 1993    | 1994   | 1995      | 1996 | TOTAL<br>ACCIDENTS | PERCENT<br>OF TOTAL |
|---------------------|----------------------------|------|-------|---------|---------|--------|-----------|------|--------------------|---------------------|
|                     |                            | -    | 4     |         |         |        |           |      |                    |                     |
| ANDROSCOGGIN        | FATAL (K)                  | 15   | 1     | 0       | 9       | 2<br>8 | 0         | 2    | 7                  | 0.28%<br>2.07%      |
|                     | INCA PACITATING (A)        | ļ    | 6     | 6       |         |        |           |      | 52                 |                     |
| PERCENT<br>PERSONAL | NON-INCAPA CITATING (B)    | 20   | 22    | 20      | 22      | 18     | 20        | 21   | 143                | 5.68%               |
| INTURY              | POSSIBLE INJURY (C)        | 16   | 12    | 20      | 14      | 28     | 12        | 13   | 115                | 4.57%               |
| 97.54%              | PROPERTY DAMAGE ONLY (PDO) | 2    | 3     | 3<br>49 | 0<br>45 | 56     |           | 0    |                    | 0.32%               |
| A DOCOTOCIC         | COUNTY SUBTOTAL            | 55   | 44    | 0       | 3       |        | <b>36</b> | 40   | 325<br>7           | 12.92%              |
| AROOSTOOK           | FATAL (K)                  | 1    | 0     |         |         | 2      |           | 1    |                    | 0.28%               |
|                     | INCAPACITATING (A)         | 4    | 5     | 1       | 1       | 7      | 0         | 2    | 17                 | 0.68%               |
| PERCENT<br>PERSONAL | NON-INCAPACITATING (B)     | 5    | 10    | 6       | 9       |        | 6         | 6    | 49                 | 1.95%               |
| INTURY              | POSSIBLE INJURY (C)        | 5    | 10    | 6       | 3       | 4      | 5         | 4    | 37                 | 1.47%               |
| 99.10%              | PROPERTY DAMAGE ONLY (PDO) | 0    | 0     | 0       | 0       | 0      | 1         | 0    | 1                  | 0.04%               |
|                     | COUNTY SUBTOTAL            | 15   | 25    | 13      | 16      | 17     | 12        | 13   | 111                | 4.41%               |
| CUMBERLAND          | FATAL (K)                  | 4    | 1     | 6       | 8       | 6      | 4         | 5    | 34                 | 1.35%               |
|                     | INCAPACITATING (A)         | 27   | 19    | 17      | 13      | 16     | 14        | 14   | 120                | 4.77%               |
| PERCENT             | NON-INCAPACITATING (B)     | 40   | 32    | 40      | 38      | 33     | 31        | 35   | 249                | 9.90%               |
| PERSONAL<br>INTURY  | POSSIBLE INJURY (C)        | 42   | 35    | 46      | 34      | 38     | 32        | 39   | 266                | 10.57%              |
| 98.09%              | PROPERTY DAMAGE ONLY (PDO) | 3    | 1     | 2       | 2       | 1      | 1         | 3    | 13                 | 0.52%               |
|                     | COUNTY SUBTOTAL            | 116  | 88    | 111     | 95      | 94     | 82        | 96   | 682                | 27.11%              |
| FRANKLIN            | FATAL (K)                  | 0    | 0     | 0       | 3       | 1      | 0         | 0    | 4                  | 0.16%               |
|                     | INCA PACITATING (A)        | 1    | 1     | 0       | 4       | 0      | 1         | 2    | 9                  | 0.36%               |
| PERCENT             | NON-INCAPACITATING (B)     | 2    | 0     | 3       | 1       | 4      | 1         | 4    | 15                 | 0.60%               |
| PERSONAL<br>INTURY  | POSSIBLE INJURY (C)        | 2    | 3     | 0       | 3       | 2      | 4         | 3    | 17                 | 0.68%               |
| 100.00%             | PROPERTY DAMAGE ONLY (PDO) | 0    | 0     | 0       | 0       | 0      | 0         | 0    | 0                  | 0.00%               |
|                     | COUNTY SUBTOTAL            | 5    | 4     | 3       | 11      | 7      | 6         | 9    | 45                 | 1.79%               |
| HANCOCK             | FATAL (K)                  | 1    | 1     | 1       | 0       | 1      | 1         | 0    | 5                  | 0.20%               |
|                     | INCAPACITATING (A)         | 1    | 2     | 2       | 2       | 3      | 2         | 2    | 14                 | 0.56%               |
| PERCENT             | NON-INCAPACITATING (B)     | 6    | 3     | 3       | 5       | 6      | 4         | 3    | 30                 | 1.19%               |
| PERSONAL<br>INTURY  | POSSIBLE INJURY (C)        | 3    | 5     | 3       | 2       | 3      | 5         | 2    | 23                 | 0.91%               |
| 97.30%              | PROPERTY DAMAGE ONLY (PDO) | 0    | 1     | 0       | 0       | 0      | 0         | 1    | 2                  | 0.08%               |
|                     | COUNTY SUBTOTAL            | 11   | 12    | 9       | 9       | 13     | 12        | 8    | 74                 | 2.94%               |
| KENNEBEC            | FATAL (K)                  | 3    | 0     | 1       | 0       | 1      | 1         | 1    | 7                  | 0.28%               |
|                     | INCAPACITATING (A)         | 5    | 8     | 9       | 6       | 4      | 4         | 6    | 42                 | 1.67%               |
| PERCENT             | NON-INCAPACITATING (B)     | 19   | 14    | 12      | 16      | 6      | 11        | 12   | 90                 | 3.58%               |
| PERSONAL<br>INIURY  | POSSIBLE INJURY (C)        | 20   | 18    | 11      | 7       | 13     | 12        | 20   | 101                | 4.01%               |
| 98.36%              | PROPERTY DAMAGE ONLY (PDO) | . 0  | 0     | 0       | 2       | 0      | 1         | 1    | 4                  | 0.16%               |
|                     | COUNTY SUBTOTAL            | 47   | 40    | 33      | 31      | 24     | 29        | 40   | 244                | 9.70%               |
| KNOX                | FATAL (K)                  | 0    | 0     | 0       | 2       | 0      | 0         | 0    | 2                  | 0.08%               |
|                     | INCAPACITATING (A)         | 2    | · · † | 1       | . 3     | 0      | 0         | 4    | 11                 | 0.44%               |
| PERCENT             | NON-INCAPACITATING (B)     | 3    | 3     | 3       | 6       | 7      | 4         | 4    | 30                 | 1.19%               |
| PERSONAL<br>INJURY  | POSSIBLE INJURY (C)        | 4    | 4     | 6       | 5       | 5      | 3         | 1    | 28                 | 1.11%               |
| 100.00%             | PROPERTY DAMAGE ONLY (PDO) | 0    | 0     | 0       | 0       | 0      | 0         | 0    | 0                  | 0.00%               |
|                     | COUNTY SUBTOTAL            | 9    | 8     | 10      | 16      | 12     | 7         | 9    | 71                 | 2.82%               |
| LINCOLN             | FATAL (K)                  | 0    | 0     | 0       | 1       | 0      | 0         | 1    | 2                  | 0.08%               |
|                     | INCAPACITATING (A)         | 1    | 2     | 1       | 2       | 2      | 3         | 2    | 13                 | 0.52%               |
| PERCENT             | NON-INCAPACITATING (B)     | 1    | 3     | 2       | 1       | 2      | 2         | 1    | 12                 | 0.48%               |
| PERSONAL<br>INJURY  | POSSIBLE INJURY (C)        | 1    | 2     | 1       | 1       | 1      | 2         | 4    | 12                 | 0.48%               |
| 100.00%             | PROPERTY DAMAGE ONLY (PDO) | 0    | 0     | 0       | 0       | 0      | 0         | 0,   | 0                  | 0.00%               |
| ` /                 | COUNTY SUBTOTAL            | 3    | 7     | 4       | 5       | 5      | 7         | 8    | 39                 | 1.55%               |

## MAINE PEDESTRIAN HIGHWAY ACCIDENT SEVERITY 1990 -1996

|                              |                            |      |      |      |      | ·    |      |      | TOTAL     | PERCENT  |
|------------------------------|----------------------------|------|------|------|------|------|------|------|-----------|----------|
| COUNTY                       | INJURY TYPE                | 1990 | 1991 | 1992 | 1993 | 1994 | 1995 | 1996 | ACCIDENTS | OF TOTAL |
| OXFORD                       | FATAL (K)                  | 0    | 1    | 0    | 0    | 2    | 0    | 3    | 6         | 0.24%    |
|                              | INCAPACITATING (A)         | 2    | 2    | 0    | 4    | 1    | 3    | 3    | 15        | 0.60%    |
| PERCENT                      | NON-INCAPACITATING (B)     | 4    | 7    | 4    | 7    | 4    | 1    | 3    | 30        | 1.19%    |
| PERSONAL                     | POSSIBLE INJURY (C)        | 3    | 3    | 2    | 6    | 3    | 8    | 4    | 29        | 1.15%    |
| INTURY<br>97,5 <del>0%</del> | PROPERTY DAMAGE ONLY (PDO) | 0    | 0    | 1    | 0    | 0    | 0    | 1    | 2         | 0.08%    |
| \ /                          | COUNTY SUBTOTAL            | 9    | 13   | 7    | 17   | 10   | 12   | 14   | 82        | 3.26%    |
| PENOBSCOT                    | FATAL (K)                  | 5    | 3    | 4    | 1    | 1    | 1    | 0    | 15        | 0.60%    |
|                              | INCAPACITATING (A)         | 6    | 8    | 7    | 5    | 6    | 6    | 8    | 46        | 1.83%    |
| PERCENT                      | NON-INCAPACITATING (B)     | 12   | 10   | 8    | 10   | 14   | 11   | 15   | 80        | 3.18%    |
| PERSONAL                     | POSSIBLE INJURY (C)        | 7    | 11   | 16   | 15   | 10   | 12   | 13   | 84        | 3.34%    |
| INJURY<br>98.25%             | PROPERTY DAMAGE ONLY (PDO) | 2    | 1    | 0    | 1    | 0    | 0    | 0    | . 4       | 0.16%    |
| \ /                          | COUNTY SUBTOTAL            | 32   | 33   | 35   | 32   | 31   | 30   | 36   | 229       | 9.10%    |
| PISCATAQUIS                  | FATAL (K)                  | 0    | 0    | 0    | 1    | 2    | 0    | 0    | 3         | 0.12%    |
|                              | INCAPACITATING (A)         | 2    | 2    | 0    | 0    | 0    | 1    | 0    | 5         | 0.20%    |
| PERCENT                      | NON-INCAPACITATING (B)     | 4    | 1    | 1    | 1    | 1    | 1    | 0    | 9         | 0.36%    |
| PERSONAL                     | POSSIBLE INJURY (C)        | 0    | 0    | 2    | 1    | 0    | 1    | 0    | 4         | 0.16%    |
| INJURY<br>95.45%             | PROPERTY DAMAGE ONLY (PDO) | 0    | 1    | 0    | 0    | 0    | 0    | 0    | 1         | 0.04%    |
|                              | COUNTY SUBTOTAL            | 6    | 4    | 3    | 3    | 3    | 3    | 0    | 22        | 0.87%    |
| SAGADAHOC                    | FATAL (K)                  | 0    | 0    | 0    | 0    | 0    | 0    | . 1  | 1         | 0.04%    |
|                              | INCAPACITATING (A)         | 2    | 1    | 3    | 3    | 1    | 6    | 0    | 16        | 0.64%    |
| / \                          | NON-INCAPACITATING (B)     | 5    | 7    | 0    | 3    | 8    | 8    | 2    | 33        | 1.31%    |
| PERCENT<br>PERSONAL          | POSSIBLE INJURY (C)        | 2    | 1    | 4    | 2    | 1    | 2    | 1    | 13        | 0,52%    |
| INJURY                       | PROPERTY DAMAGE ONLY (PDO) | 0    | 0    | 0    | 0    | 0    | 0    | 0    | 0         | 0.00%    |
| 100,00%                      | COUNTY SUBTOTAL            | 9    | 9    | 7    | 8    | 10   | 16   | 4    | 63        | 2.50%    |
| SOMERSET                     | FATAL (K)                  | 1    | 0    | 0    | 1    | 1    | 2    | 0    | 5         | 0.20%    |
| DOMINIOE!                    | INCAPACITATING (A)         | 4    | 0    | 1    | 3    | 0    | 2    | 1    | 11        | 0.44%    |
| <b>/</b> \                   | NON-INCAPACITATING (B)     | 4    | 3    | 4    | 1    | 4    | 2    | 5    | 23        | 0.91%    |
| PERCENT<br>PERSONAL          | POSSIBLE INJURY (C)        | 1    | 3    | 2    | 7    | 4    | 3    | 7    | 27        | 1,07%    |
| INTURY                       | PROPERTY DAMAGE ONLY (PDO) | 0    | 0    | 1    | 1    | 0    | 0    | 0    | 27        | 0.08%    |
| 97,06%                       | COUNTY SUBTOTAL            | 10   | 6    | 8    | 13   | 9    | 9    | 13   | 68        | 2.70%    |
| A/A L DO                     |                            |      | 0    | 1    |      | 0    | 3    | 13   | 6         |          |
| NALDO                        | FATAL (K)                  | 0    |      |      | 1    | 0    |      |      |           | 0.24%    |
| / \                          | INCAPACITATING (A)         | 2    | 0    | 1    | 1    |      | 3    | 1    | 8         | 0.32%    |
| PERCENT                      | NON-INCA PA CITA TING (B)  | 2    | 1    | 4    | 0    | 1    | 3    | 3    | 14        | 0.56%    |
| PERSONAL<br>INJURY           | POSSIBLE INJURY (C)        | 1    | 3    | 1    | 2    | 1    | 0    | 1    | 9         | 0.36%    |
| 9737%                        | PROPERTY DAMAGE ONLY (PDO) | 0    | 0    | 1    | 0    | 0    | 0    | 0    | 1         | 0.04%    |
| i                            | COUNTY SUBTOTAL            | 5    | 4    | 8    | 4    | 2    | 9    | 6    | 38        | 1.51%    |
| VA SHINGTON                  | FATAL (K)                  | 0    | 2    | 0    | 0    | 1    | 2    | 1    | 6         | 0.24%    |
| / \                          | INCAPA CITATING (A)        | 4    | 4    | 0    | 0    | 0    | 2    | 2    | 12        | 0.48%    |
| PERCENI'                     | NON-INCAPACITATING (B)     | 2    | 3    | 3    | 4    | 3    | 3    | 4    | 22        | 0.87%    |
| PERSONAL<br>INJURY           | POSSIBLE INJURY (C)        | 2    | 3    | 2    | 2    | 2    | 3    | 3    | 17        | 0.68%    |
| 98.28%                       | PROPERTY DAMAGE ONLY (PDO) | 0    | 1    | 0    | 0    | 0    | 0    | 0    | 1         | 0.04%    |
|                              | COUNTY SUBTOTAL            | 8    | 13   | 5    | 6    | 6    | 10   | 10   | 58        | 2.31%    |
| /ORK                         | FATAL (K)                  | 5    | 0    | 3    | 1    | 2    | 0    | 1    | 12        | 0.48%    |
|                              | INCAPACITATING (A)         | 17   | 7    | 2    | 9    | 14   | 13   | 10   | 72        | 2.86%    |
| PERCENT                      | NON-INCAPACITATING (B)     | 32   | 16   | 16   | 22   | 21   | 18   | 26   | 151       | 6.00%    |
| PERSONAL<br>INJURY           | POSSIBLE INJURY (C)        | -21  | 21   | 12   | 19   | 13   | 19   | 17   | 122       | 4.85%    |
| 97.81%                       | PROPERTY DAMAGE ONLY (PDO) | 0    | 2    | 1    | 0    | 3    | 1    | 1    | 8         | 0.32%    |
| ` /                          | COUNTY SUBTOTAL            | 75   | 46   | 34   | 51   | 53   | 51   | 55   | 365       | 14.51%   |
| GRAND                        | TOTAL                      | 415  | 356  | 339  | 362  | 352  | 331  | 361  | 2516      | 100.00%  |

## MAINE PEDESTRIAN HIGHWAY ACCIDENTS BY COUNTY 1990-1996