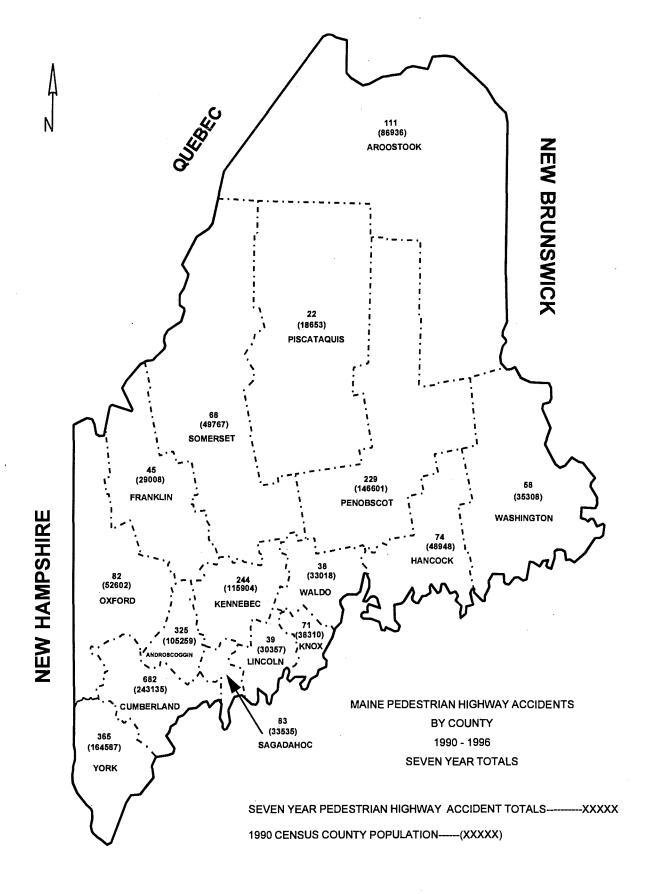

## MAINE PEDESTRIAN HIGHWAY ACCIDENTS BY COUNTY 1990-1996

## MAINE PEDESTRIAN HIGHWAY ACCIDENT SEVERITY 1990 -1996

| COUNTY              | INJURY TYPE                | 1990 | 1991  | 1992    | 1993    | 1994   | 1995      | 1996 | TOTAL<br>ACCIDENTS | PERCENT<br>OF TOTAL |
|---------------------|----------------------------|------|-------|---------|---------|--------|-----------|------|--------------------|---------------------|
|                     |                            | -    | 4     |         |         |        |           |      |                    |                     |
| ANDROSCOGGIN        | FATAL (K)                  | 15   | 1     | 0       | 9       | 2<br>8 | 0         | 2    | 7                  | 0.28%<br>2.07%      |
|                     | INCA PACITATING (A)        | ļ    | 6     | 6       |         |        |           |      | 52                 |                     |
| PERCENT<br>PERSONAL | NON-INCAPA CITATING (B)    | 20   | 22    | 20      | 22      | 18     | 20        | 21   | 143                | 5.68%               |
| INTURY              | POSSIBLE INJURY (C)        | 16   | 12    | 20      | 14      | 28     | 12        | 13   | 115                | 4.57%               |
| 97.54%              | PROPERTY DAMAGE ONLY (PDO) | 2    | 3     | 3<br>49 | 0<br>45 | 56     |           | 0    |                    | 0.32%               |
| A DOCOTOCIC         | COUNTY SUBTOTAL            | 55   | 44    | 0       | 3       |        | <b>36</b> | 40   | 325<br>7           | 12.92%              |
| AROOSTOOK           | FATAL (K)                  | 1    | 0     |         |         | 2      |           | 1    |                    | 0.28%               |
|                     | INCAPACITATING (A)         | 4    | 5     | 1       | 1       | 7      | 0         | 2    | 17                 | 0.68%               |
| PERCENT<br>PERSONAL | NON-INCAPACITATING (B)     | 5    | 10    | 6       | 9       |        | 6         | 6    | 49                 | 1.95%               |
| INTURY              | POSSIBLE INJURY (C)        | 5    | 10    | 6       | 3       | 4      | 5         | 4    | 37                 | 1.47%               |
| 99.10%              | PROPERTY DAMAGE ONLY (PDO) | 0    | 0     | 0       | 0       | 0      | 1         | 0    | 1                  | 0.04%               |
|                     | COUNTY SUBTOTAL            | 15   | 25    | 13      | 16      | 17     | 12        | 13   | 111                | 4.41%               |
| CUMBERLAND          | FATAL (K)                  | 4    | 1     | 6       | 8       | 6      | 4         | 5    | 34                 | 1.35%               |
|                     | INCAPACITATING (A)         | 27   | 19    | 17      | 13      | 16     | 14        | 14   | 120                | 4.77%               |
| PERCENT             | NON-INCAPACITATING (B)     | 40   | 32    | 40      | 38      | 33     | 31        | 35   | 249                | 9.90%               |
| PERSONAL<br>INTURY  | POSSIBLE INJURY (C)        | 42   | 35    | 46      | 34      | 38     | 32        | 39   | 266                | 10.57%              |
| 98.09%              | PROPERTY DAMAGE ONLY (PDO) | 3    | 1     | 2       | 2       | 1      | 1         | 3    | 13                 | 0.52%               |
|                     | COUNTY SUBTOTAL            | 116  | 88    | 111     | 95      | 94     | 82        | 96   | 682                | 27.11%              |
| FRANKLIN            | FATAL (K)                  | 0    | 0     | 0       | 3       | 1      | 0         | 0    | 4                  | 0.16%               |
|                     | INCA PACITATING (A)        | 1    | 1     | 0       | 4       | 0      | 1         | 2    | 9                  | 0.36%               |
| PERCENT             | NON-INCAPACITATING (B)     | 2    | 0     | 3       | 1       | 4      | 1         | 4    | 15                 | 0.60%               |
| PERSONAL<br>INTURY  | POSSIBLE INJURY (C)        | 2    | 3     | 0       | 3       | 2      | 4         | 3    | 17                 | 0.68%               |
| 100.00%             | PROPERTY DAMAGE ONLY (PDO) | 0    | 0     | 0       | 0       | 0      | 0         | 0    | 0                  | 0.00%               |
|                     | COUNTY SUBTOTAL            | 5    | 4     | 3       | 11      | 7      | 6         | 9    | 45                 | 1.79%               |
| HANCOCK             | FATAL (K)                  | 1    | 1     | 1       | 0       | 1      | 1         | 0    | 5                  | 0.20%               |
|                     | INCAPACITATING (A)         | 1    | 2     | 2       | 2       | 3      | 2         | 2    | 14                 | 0.56%               |
| PERCENT             | NON-INCAPACITATING (B)     | 6    | 3     | 3       | 5       | 6      | 4         | 3    | 30                 | 1.19%               |
| PERSONAL<br>INTURY  | POSSIBLE INJURY (C)        | 3    | 5     | 3       | 2       | 3      | 5         | 2    | 23                 | 0.91%               |
| 97.30%              | PROPERTY DAMAGE ONLY (PDO) | 0    | 1     | 0       | 0       | 0      | 0         | 1    | 2                  | 0.08%               |
|                     | COUNTY SUBTOTAL            | 11   | 12    | 9       | 9       | 13     | 12        | 8    | 74                 | 2.94%               |
| KENNEBEC            | FATAL (K)                  | 3    | 0     | 1       | 0       | 1      | 1         | 1    | 7                  | 0.28%               |
|                     | INCAPACITATING (A)         | 5    | 8     | 9       | 6       | 4      | 4         | 6    | 42                 | 1.67%               |
| PERCENT             | NON-INCAPACITATING (B)     | 19   | 14    | 12      | 16      | 6      | 11        | 12   | 90                 | 3.58%               |
| PERSONAL<br>INIURY  | POSSIBLE INJURY (C)        | 20   | 18    | 11      | 7       | 13     | 12        | 20   | 101                | 4.01%               |
| 98.36%              | PROPERTY DAMAGE ONLY (PDO) | . 0  | 0     | 0       | 2       | 0      | 1         | 1    | 4                  | 0.16%               |
|                     | COUNTY SUBTOTAL            | 47   | 40    | 33      | 31      | 24     | 29        | 40   | 244                | 9.70%               |
| KNOX                | FATAL (K)                  | 0    | 0     | 0       | 2       | 0      | 0         | 0    | 2                  | 0.08%               |
|                     | INCAPACITATING (A)         | 2    | · · † | 1       | . 3     | 0      | 0         | 4    | 11                 | 0.44%               |
| PERCENT             | NON-INCAPACITATING (B)     | 3    | 3     | 3       | 6       | 7      | 4         | 4    | 30                 | 1.19%               |
| PERSONAL<br>INJURY  | POSSIBLE INJURY (C)        | 4    | 4     | 6       | 5       | 5      | 3         | 1    | 28                 | 1.11%               |
| 100.00%             | PROPERTY DAMAGE ONLY (PDO) | 0    | 0     | 0       | 0       | 0      | 0         | 0    | 0                  | 0.00%               |
|                     | COUNTY SUBTOTAL            | 9    | 8     | 10      | 16      | 12     | 7         | 9    | 71                 | 2.82%               |
| LINCOLN             | FATAL (K)                  | 0    | 0     | 0       | 1       | 0      | 0         | 1    | 2                  | 0.08%               |
|                     | INCAPACITATING (A)         | 1    | 2     | 1       | 2       | 2      | 3         | 2    | 13                 | 0.52%               |
| PERCENT             | NON-INCAPACITATING (B)     | 1    | 3     | 2       | 1       | 2      | 2         | 1    | 12                 | 0.48%               |
| PERSONAL<br>INJURY  | POSSIBLE INJURY (C)        | 1    | 2     | 1       | 1       | 1      | 2         | 4    | 12                 | 0.48%               |
| 100.00%             | PROPERTY DAMAGE ONLY (PDO) | 0    | 0     | 0       | 0       | 0      | 0         | 0,   | 0                  | 0.00%               |
| ` /                 | COUNTY SUBTOTAL            | 3    | 7     | 4       | 5       | 5      | 7         | 8    | 39                 | 1.55%               |

## MAINE PEDESTRIAN HIGHWAY ACCIDENT SEVERITY 1990 -1996

|                              |                            |      |      |      |      | ·    |      |      | TOTAL     | PERCENT  |
|------------------------------|----------------------------|------|------|------|------|------|------|------|-----------|----------|
| COUNTY                       | INJURY TYPE                | 1990 | 1991 | 1992 | 1993 | 1994 | 1995 | 1996 | ACCIDENTS | OF TOTAL |
| OXFORD                       | FATAL (K)                  | 0    | 1    | 0    | 0    | 2    | 0    | 3    | 6         | 0.24%    |
|                              | INCAPACITATING (A)         | 2    | 2    | 0    | 4    | 1    | 3    | 3    | 15        | 0.60%    |
| PERCENT                      | NON-INCAPACITATING (B)     | 4    | 7    | 4    | 7    | 4    | 1    | 3    | 30        | 1.19%    |
| PERSONAL                     | POSSIBLE INJURY (C)        | 3    | 3    | 2    | 6    | 3    | 8    | 4    | 29        | 1.15%    |
| INTURY<br>97,5 <del>0%</del> | PROPERTY DAMAGE ONLY (PDO) | 0    | 0    | 1    | 0    | 0    | 0    | 1    | 2         | 0.08%    |
| \ /                          | COUNTY SUBTOTAL            | 9    | 13   | 7    | 17   | 10   | 12   | 14   | 82        | 3.26%    |
| PENOBSCOT                    | FATAL (K)                  | 5    | 3    | 4    | 1    | 1    | 1    | 0    | 15        | 0.60%    |
|                              | INCAPACITATING (A)         | 6    | 8    | 7    | 5    | 6    | 6    | 8    | 46        | 1.83%    |
| PERCENT                      | NON-INCAPACITATING (B)     | 12   | 10   | 8    | 10   | 14   | 11   | 15   | 80        | 3.18%    |
| PERSONAL                     | POSSIBLE INJURY (C)        | 7    | 11   | 16   | 15   | 10   | 12   | 13   | 84        | 3.34%    |
| INJURY<br>98.25%             | PROPERTY DAMAGE ONLY (PDO) | 2    | 1    | 0    | 1    | 0    | 0    | 0    | . 4       | 0.16%    |
| \ /                          | COUNTY SUBTOTAL            | 32   | 33   | 35   | 32   | 31   | 30   | 36   | 229       | 9.10%    |
| PISCATAQUIS                  | FATAL (K)                  | 0    | 0    | 0    | 1    | 2    | 0    | 0    | 3         | 0.12%    |
|                              | INCAPACITATING (A)         | 2    | 2    | 0    | 0    | 0    | 1    | 0    | 5         | 0.20%    |
| PERCENT                      | NON-INCAPACITATING (B)     | 4    | 1    | 1    | 1    | 1    | 1    | 0    | 9         | 0.36%    |
| PERSONAL                     | POSSIBLE INJURY (C)        | 0    | 0    | 2    | 1    | 0    | 1    | 0    | 4         | 0.16%    |
| INJURY<br>95.45%             | PROPERTY DAMAGE ONLY (PDO) | 0    | 1    | 0    | 0    | 0    | 0    | 0    | 1         | 0.04%    |
|                              | COUNTY SUBTOTAL            | 6    | 4    | 3    | 3    | 3    | 3    | 0    | 22        | 0.87%    |
| SAGADAHOC                    | FATAL (K)                  | 0    | 0    | 0    | 0    | 0    | 0    | . 1  | 1         | 0.04%    |
|                              | INCAPACITATING (A)         | 2    | 1    | 3    | 3    | 1    | 6    | 0    | 16        | 0.64%    |
| / \                          | NON-INCAPACITATING (B)     | 5    | 7    | 0    | 3    | 8    | 8    | 2    | 33        | 1.31%    |
| PERCENT<br>PERSONAL          | POSSIBLE INJURY (C)        | 2    | 1    | 4    | 2    | 1    | 2    | 1    | 13        | 0,52%    |
| INJURY                       | PROPERTY DAMAGE ONLY (PDO) | 0    | 0    | 0    | 0    | 0    | 0    | 0    | 0         | 0.00%    |
| 100,00%                      | COUNTY SUBTOTAL            | 9    | 9    | 7    | 8    | 10   | 16   | 4    | 63        | 2.50%    |
| SOMERSET                     | FATAL (K)                  | 1    | 0    | 0    | 1    | 1    | 2    | 0    | 5         | 0.20%    |
| DOMINIOE!                    | INCAPACITATING (A)         | 4    | 0    | 1    | 3    | 0    | 2    | 1    | 11        | 0.44%    |
| <b>/</b> \                   | NON-INCAPACITATING (B)     | 4    | 3    | 4    | 1    | 4    | 2    | 5    | 23        | 0.91%    |
| PERCENT<br>PERSONAL          | POSSIBLE INJURY (C)        | 1    | 3    | 2    | 7    | 4    | 3    | 7    | 27        | 1,07%    |
| INTURY                       | PROPERTY DAMAGE ONLY (PDO) | 0    | 0    | 1    | 1    | 0    | 0    | 0    | 27        | 0.08%    |
| 97,06%                       | COUNTY SUBTOTAL            | 10   | 6    | 8    | 13   | 9    | 9    | 13   | 68        | 2.70%    |
| A/A L DO                     |                            |      | 0    | 1    |      | 0    | 3    | 13   | 6         |          |
| NALDO                        | FATAL (K)                  | 0    |      |      | 1    | 0    |      |      |           | 0.24%    |
| / \                          | INCAPACITATING (A)         | 2    | 0    | 1    | 1    |      | 3    | 1    | 8         | 0.32%    |
| PERCENT                      | NON-INCA PA CITA TING (B)  | 2    | 1    | 4    | 0    | 1    | 3    | 3    | 14        | 0.56%    |
| PERSONAL<br>INJURY           | POSSIBLE INJURY (C)        | 1    | 3    | 1    | 2    | 1    | 0    | 1    | 9         | 0.36%    |
| 9737%                        | PROPERTY DAMAGE ONLY (PDO) | 0    | 0    | 1    | 0    | 0    | 0    | 0    | 1         | 0.04%    |
| i                            | COUNTY SUBTOTAL            | 5    | 4    | 8    | 4    | 2    | 9    | 6    | 38        | 1.51%    |
| VA SHINGTON                  | FATAL (K)                  | 0    | 2    | 0    | 0    | 1    | 2    | 1    | 6         | 0.24%    |
| / \                          | INCAPA CITATING (A)        | 4    | 4    | 0    | 0    | 0    | 2    | 2    | 12        | 0.48%    |
| PERCENI'                     | NON-INCAPACITATING (B)     | 2    | 3    | 3    | 4    | 3    | 3    | 4    | 22        | 0.87%    |
| PERSONAL<br>INJURY           | POSSIBLE INJURY (C)        | 2    | 3    | 2    | 2    | 2    | 3    | 3    | 17        | 0.68%    |
| 98.28%                       | PROPERTY DAMAGE ONLY (PDO) | 0    | 1    | 0    | 0    | 0    | 0    | 0    | 1         | 0.04%    |
|                              | COUNTY SUBTOTAL            | 8    | 13   | 5    | 6    | 6    | 10   | 10   | 58        | 2.31%    |
| /ORK                         | FATAL (K)                  | 5    | 0    | 3    | 1    | 2    | 0    | 1    | 12        | 0.48%    |
|                              | INCAPACITATING (A)         | 17   | 7    | 2    | 9    | 14   | 13   | 10   | 72        | 2.86%    |
| PERCENT                      | NON-INCAPACITATING (B)     | 32   | 16   | 16   | 22   | 21   | 18   | 26   | 151       | 6.00%    |
| PERSONAL<br>INJURY           | POSSIBLE INJURY (C)        | -21  | 21   | 12   | 19   | 13   | 19   | 17   | 122       | 4.85%    |
| 97.81%                       | PROPERTY DAMAGE ONLY (PDO) | 0    | 2    | 1    | 0    | 3    | 1    | 1    | 8         | 0.32%    |
| ` /                          | COUNTY SUBTOTAL            | 75   | 46   | 34   | 51   | 53   | 51   | 55   | 365       | 14.51%   |
| GRAND                        | TOTAL                      | 415  | 356  | 339  | 362  | 352  | 331  | 361  | 2516      | 100.00%  |