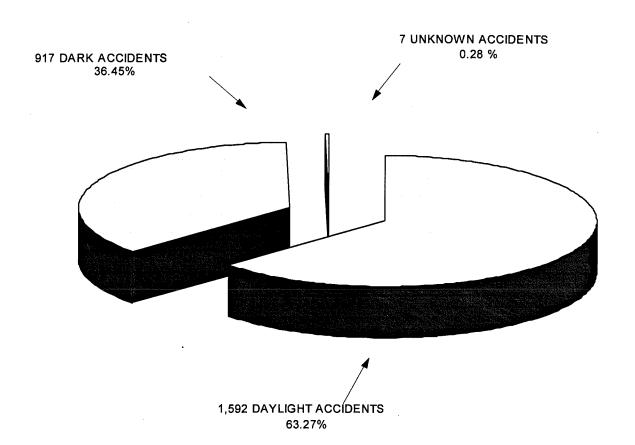

## MAINE PEDESTRIAN HIGHWAY ACCIDENTS 1990-1996 2,516 TOTAL PEDESTRIAN ACCIDENTS