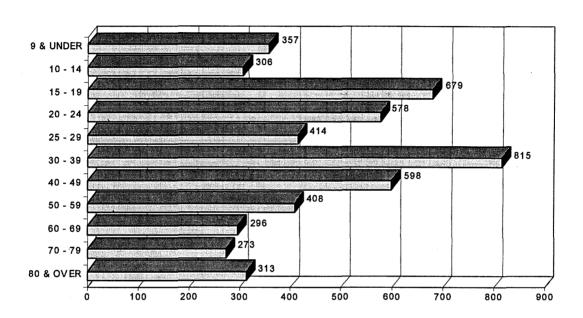

30   | 39   | 229                    |
| 6PM - 7PM         | 35   | 24   | 24   | 34   | 31   | 25   | 28   | 201                    |
| 7PM - 8PM         | 20   | 11   | 28   | 22   | 16   | 17   | 20   | 134                    |
| 8PM - 9PM         | 22   | 17   | 14   | 12   | . 9  | 13   | 16   | 103                    |
| 9PM - 10PM        | 21   | 17   | 12   | 11   | 16   | 11   | 8    | 96                     |
| 10PM - 11PM       | 11   | 11   | 10   | 6    | 9    | 9    | 4    | 60                     |
| 11PM - 12         | 11   | 13   | 7    | 5    | 12   | 5    | 11   | 64                     |
| TOTAL             | 415  | 356  | 339  | 362  | 352  | 331  | 361  | 2516                   |



## INDIVIDUALS INVOLVED IN MAINE PEDESTRIAN HIGHWAY ACCIDENTS BY AGE GROUP 1990-1996





| AGE GROUP | 1990 | 1991 | 1992 | 1993 | 1994 | 1995 | 1996 | SEVEN<br>YEAR<br>TOTAL | PERCENT<br>OF<br>TOTAL |
|-----------|------|------|------|------|------|------|------|------------------------|------------------------|
| 9 & UNDER | 71   | 57   | 54   | 50   | 46   | 34   | 45   | 357                    | 7.07%                  |
| 10 - 14   | 47   | 39   | 50   | 58   | 39   | 29   | 44   | 306                    | 6.06%                  |
| 15 - 19   | 118  | 108  | 91   | 97   | 86   | 78   | 101  | 679                    | 13.44%                 |
| 20 - 24   | 115  | 83   | 82   | 92   | 92   | 49   | 65   | 578                    | 11.44%                 |
| 25 - 29   | 86   | 78   | 53   | 65   | 45   | 39   | 48   | 414                    | 8.19%                  |
| 30