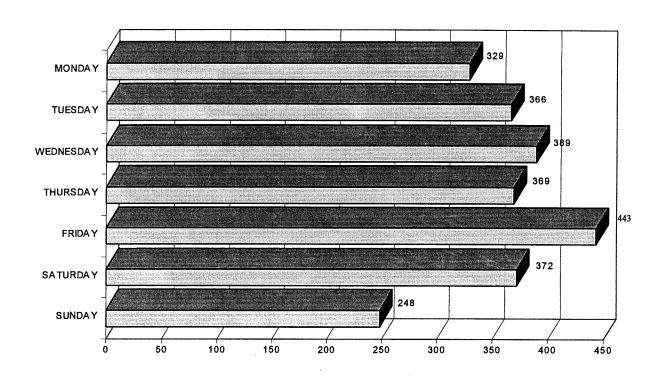

## MAINE PEDESTRIAN HIGHWAY ACCIDENTS BY DAY OF THE WEEK 1990-1996

#### **ACCIDENTS**

| DAY<br>OF THE<br>WEEK | 1990 | 1991 | 1992 | 1993 | 1994 | 1995 | 1996 | SEVEN<br>YEAR<br>TOTAL | PERCENT<br>OF<br>TOTAL |
|-----------------------|------|------|------|------|------|------|------|------------------------|------------------------|
| MONDAY                | 50   | 52   | 47   | 62   | 53   | 33   | 32   | 329                    | 13.08%                 |
| TUESDAY               | 57   | 42   | 53   | 48   | 59   | 52   | 55   | 366                    | 14.55%                 |
| WEDNESDAY             | 59   | 47   | 61   | 64   | 51   | 52   | 55   | 389                    | 15.46%                 |
| THURSDAY              | 60   | 52   | 57   | 43   | 51   | 46   | 60   | 369                    | 14.67%                 |
| FRIDAY                | 89   | 81   | 54   | 67   | 49   | 47   | 56   | 443                    | 17.61%                 |
| SATURDAY              | 64   | 47   | 41   | 49   | 50   | 60   | 61   | 372                    | 14.79%                 |
| SUNDAY                | 36   | 35   | 26   | 29   | 39   | 41   | 42   | 248                    | 9.86%                  |
| TOTAL                 | 415  | 356  | 339  | 362  | 352  | 331  | 361  | 2516                   | 100.00%                |