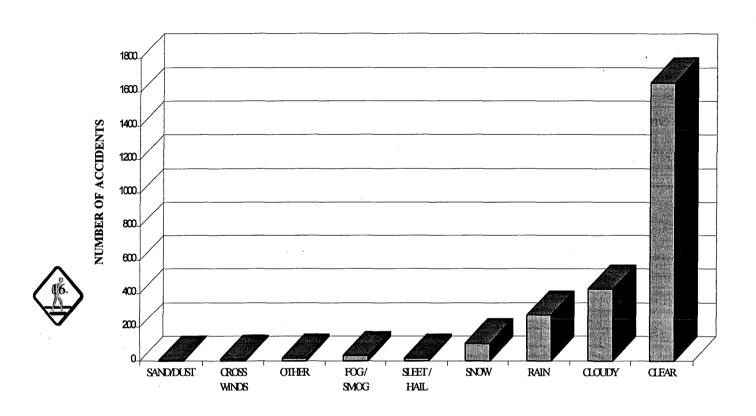

|
| (39) 3AT2A4ATR           | 0     | 0      | 0        | 0       | 0        | 0        | 0    | 0                      |
| (50) 3 AND 4A            | 0     | 0      | 0        | 0       | 0        | 1        | 0    | 1                      |
| (60) 5 AXLE              | 0     | 0      | 0        | 0       | 0        | 0        | 0    | 0                      |
| (70) 6 OR 7 AXLE         | 0     | 0      | 0        | 0       | 0        | 0        | 0    | 0                      |
| HEAVY TRUCK TOTAL        | 9     | 6      | 9        | 11      | 16       | 6        | 7    | 64                     |
| TOTAL VEHICLES INVOLVED  | 445   | 374    | 357      | 378     | 380      | 386      | 366  | 2686                   |



## MAINE PEDESTRIAN ACCIDENTS BY WEATHER CONDITIONS 1990 - 1996



#### WEATHER CONDITIONS

| WEATHER CONDITIONS | 1990 | 1991 | 1992 | 1993 | 1994 | 1995 | 1996 | SEVEN-YEAR<br>TOTAL |
|--------------------|------|------|------|------|------|------|------|---------------------|
| SAND/DUST          | 0    | 0    | 0    | 0    | 0    | 0    | 2    | 2                   |
| CROSSWINDS         | 1    | 1    | 0    | 1    | 2    | 0    | 1    | 6                   |
| OTHER              | 2    | 1    | 3    | 0    | 3    | 3    | 0    | 12                  |
| FOGSMOG            | 6    | 4    | 2    | 3    | 1    | 8    | 4    | 28                  |
| SLEET/HAIL         | 1    | 2    | 0    | 4    | 1    | 2    | 2    | 12                  |
| SNOW               | 13   | 14   | 12   | 17   | . 7  | 19   | 20   | 102                 |
| RAIN