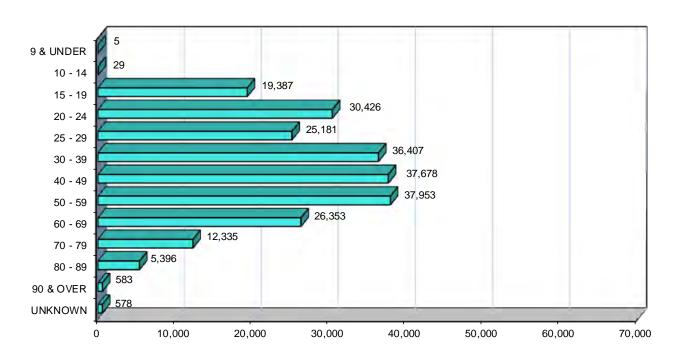

5       | 52     |
| WINDOWS/WINDSHIELD                                | 32     | 24     | 26     | 26       | 28     |
| MIRRORS                                           | 14     | 10     | 10     | 12       | 12     |
| WIPERS                                            | 3      | 3      | 3      | 3        | 2      |
| TRUCK COUPLING/TRAILER HITCH/SAFETY CHAINS        | 18     | 34     | 30     | 37       | 31     |
| OTHER                                             | 797    | 551    | 607    | 595      | 529    |
|                                                   | 46,869 | 44,465 | 47,859 | 49,760   | 52,600 |

Note: There is a potential for two contributing factors per vehicle and multiple vehicles per crash.



# DRIVERS INVOLVED IN MAINE HIGHWAY CRASHES BY AGE GROUP 2011 - 2015



| AGE GROUP   | 2011   | 2012   | 2013   | 2014   | 2015   | FIVE<br>YEAR<br>TOTAL | PERCENT<br>OF<br>TOTAL |
|-------------|--------|--------|--------|--------|--------|-----------------------|------------------------|
| 9 & UNDER   | 1      | 1      | 2      | 1      | 0      | 5                     | 0.00%                  |
| 10 - 14     | 6      | 9      | 3      | 5      | 6      | 29                    | 0.01%                  |
| 15 - 19     | 3,821  | 3,806  | 3,698  | 3,598  | 4,464  | 19,387                | 8.35%                  |
| 20 - 24     | 5,955  | 5,878  | 6,124  | 6,037  | 6,432  | 30,426                | 13.10%                 |
| 25 - 29     | 5,316  | 4,464  | 4,905  | 5,159  | 5,337  | 25,181                | 10.84%                 |
| 30 - 39     | 6,100  | 6,7