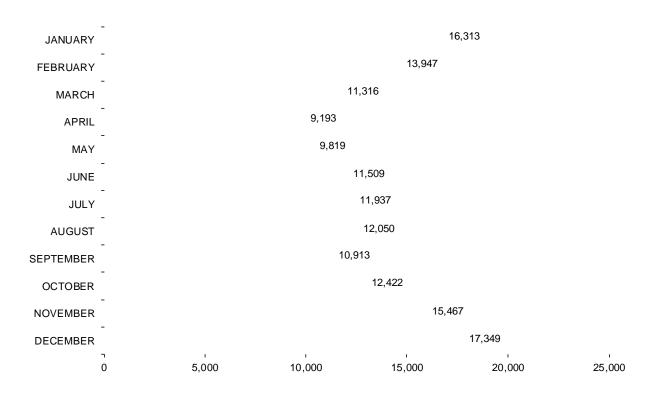

### STATE OF MAINE CRASH & HIGHWAY FACTS 2015 EDITION

| I.  | INTRODUCTION                                                    |
|-----|-----------------------------------------------------------------|
|     | Preface                                                         |
|     | Maine Fatal Crashes and Fatalities 1972 - 2015                  |
|     | Maine Statewide Historical Data for Crashes, Injuries, Licensed |
|     | Driver and Registered Vehicles 1972 - 20152                     |
|     | Maine Statewide Highway Crashes, Travel and Crash               |
|     | Rates 2013 - 20153                                              |
| II. | MAINE HIGHWAY CRASH TABLES AND CHARTS 2011 - 2015               |
|     | Maine Highway Crash Severity by Rural/Urban Designations        |
|     | Maine Highway Crash Severity Pie5                               |
|     | National Safety Council Estimated Economic Loss                 |
|     | Maine Highway by Crash Severity                                 |
|     | State of Maine Annual Vehicle Miles of Travel                   |
|     | Crashes Summarized by:                                          |
|     | County9-12                                                      |
|     | Physical Condition13                                            |
|     | Severity by Restraining Device                                  |
|     | Type Crash15                                                    |
|     | Fatal Type Crash16                                              |
|     | Month                                                           |
|     | Day of Week18                                                   |
|     | Time of Day19                                                   |
|     | Light Conditions                                                |
|     | Weather Conditions                                              |
|     | Road Surface Conditions                                         |
|     | Vehicle Type23                                                  |
|     | Contributing Factors                                            |
|     | Age Groups25                                                    |
|     | Age Groups by Gender26                                          |
|     | Fatalities by Age Groups by Gender27                            |
|     | MAINE LAME                                                      |