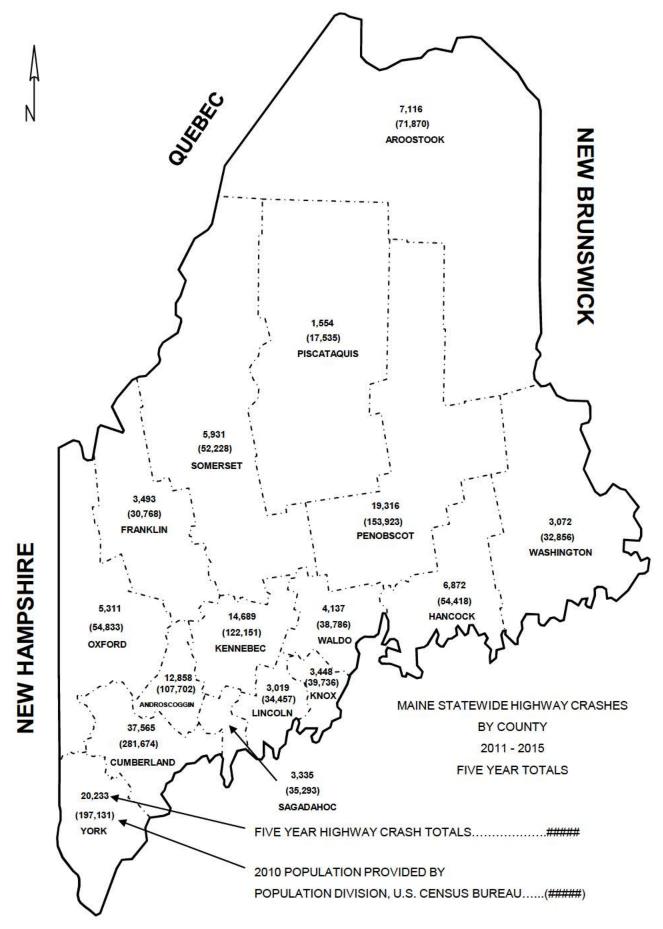

709,791,148  | 370,970,845    | 400,614,630    | 1,643,479,222  | 1,684,225,836  |
| PISCATAQUIS  | 175,859,635    | 2,247,274,866  | 458,256,011    | 164,927,590    | 165,445,474    |
| SAGADAHOC    | 458,359,609    | 561,531,801    | 633,502,640    | 453,057,159    | 470,717,582    |
| SOMERSET     | 654,597,698    | 334,967,249    | 340,657,818    | 648,702,889    | 642,471,226    |
| WALDO        | 403,700,764    | 1,414,074,452  | 690,024,273    | 392,026,403    | 399,826,136    |
| WASHINGTON   | 378,717,529    | 355,809,293    | 710,027,580    | 366,736,936    | 367,363,802    |
| YORK         | 2,227,690,356  | 1,682,762,577  | 164,313,868    | 2,256,202,766  | 2,360,809,357  |
| STATEWIDE    | 14,464,841,709 | 14,364,438,651 | 14,404,068,468 | 14,344,367,406 | 14,828,805,345 |





Produced by the Maine Department of Transportation

## Maine Highway Crashes By County 2011 - 2015

| ANDROSCOGGIN | -            |        | 12,858 |        |        |        |        |        |        |        |
|--------------|--------------|--------|--------|--------|--------|--------|--------|--------|--------|--------|
| AROOSTOOK    | <del>.</del> | 7,116  |        |        |        |        |        |        |        |        |
| CUMBERLAND   | <del>7</del> |        |        |        |        |        |        | 37,565 |        |        |
| FRANKLIN     | 3,49         | 93     |        |        |        |        |        |        |        |        |
| HANCOCK      | -            | 6,872  |        |        |        |        |        |        |        |        |
| KENNEBEC     | 5