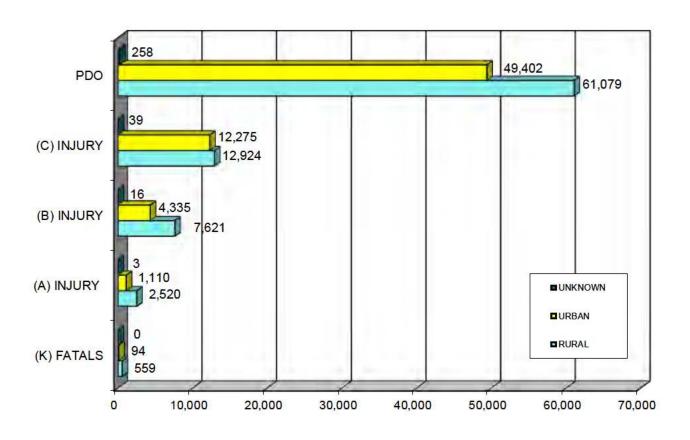

### STATE OF MAINE CRASH & HIGHWAY FACTS 2015 EDITION

| I.  | INTRODUCTION                                                    |
|-----|-----------------------------------------------------------------|
|     | Preface                                                         |
|     | Maine Fatal Crashes and Fatalities 1972 - 2015                  |
|     | Maine Statewide Historical Data for Crashes, Injuries, Licensed |
|     | Driver and Registered Vehicles 1972 - 20152                     |
|     | Maine Statewide Highway Crashes, Travel and Crash               |
|     | Rates 2013 - 20153                                              |
| II. | MAINE HIGHWAY CRASH TABLES AND CHARTS 2011 - 2015               |
|     | Maine Highway Crash Severity by Rural/Urban Designations        |
|     | Maine Highway Crash Severity Pie5                               |
|     | National Safety Council Estimated Economic Loss                 |
|     | Maine Highway by Crash Severity                                 |
|     | State of Maine Annual Vehicle Miles of Travel                   |
|     | Crashes Summarized by:                                          |
|     | County9-12                                                      |
|     | Physical Condition13                                            |
|     | Severity by Restraining Device                                  |
|     | Type Crash15                                                    |
|     | Fatal Type Crash16                                              |
|     | Month                                                           |
|     | Day of Week18                                                   |
|     | Time of Day19                                                   |
|     | Light Conditions                                                |
|     | Weather Conditions                                              |
|     | Road Surface Conditions                                         |
|     | Vehicle Type23                                                  |
|     | Contributing Factors                                            |
|     | Age Groups25                                                    |
|     | Age Groups by Gender26                                          |
|     | Fatalities by Age Groups by Gender27                            |
|     | MAINE LAME                                                      |