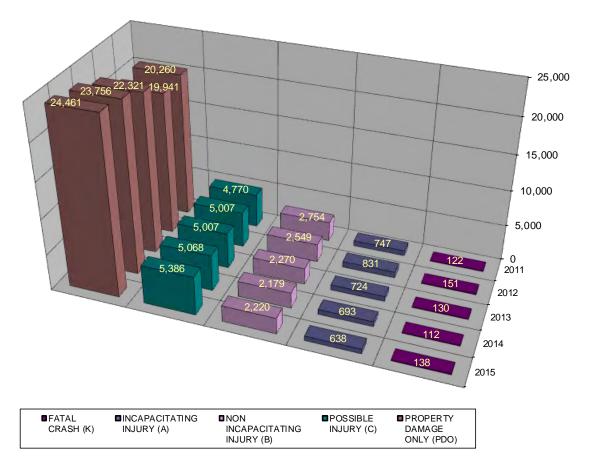

### STATE OF MAINE CRASH & HIGHWAY FACTS 2015 EDITION

| I.  | INTRODUCTION                                                    |
|-----|-----------------------------------------------------------------|
|     | Preface                                                         |
|     | Maine Fatal Crashes and Fatalities 1972 - 2015                  |
|     | Maine Statewide Historical Data for Crashes, Injuries, Licensed |
|     | Driver and Registered Vehicles 1972 - 20152                     |
|     | Maine Statewide Highway Crashes, Travel and Crash               |
|     | Rates 2013 - 20153                                              |
| II. | MAINE HIGHWAY CRASH TABLES AND CHARTS 2011 - 2015               |
|     | Maine Highway Crash Severity by Rural/Urban Designations        |
|     | Maine Highway Crash Severity Pie5                               |
|     | National Safety Council Estimated Economic Loss                 |
|     | Maine Highway by Crash Severity                                 |
|     | State of Maine Annual Vehicle Miles of Travel                   |
|     | Crashes Summarized by:                                          |
|     | County9-12                                                      |
|     | Physical Condition13                                            |
|     | Severity by Restraining Device                                  |
|     | Type Crash15                                                    |
|     | Fatal Type Crash16                                              |
|     | Month                                                           |
|     | Day of Week18                                                   |
|     | Time of Day19                                                   |
|     | Light Conditions                                                |
|     | Weather Conditions                                              |
|     | Road Surface Conditions                                         |
|     | Vehicle Type23                                                  |
|     | Contributing Factors                                            |
|     | Age Groups25                                                    |
|     | Age Groups by Gender26                                          |
|     | Fatalities by Age Groups by Gender27                            |
|     | MAINE LAME                                                      |