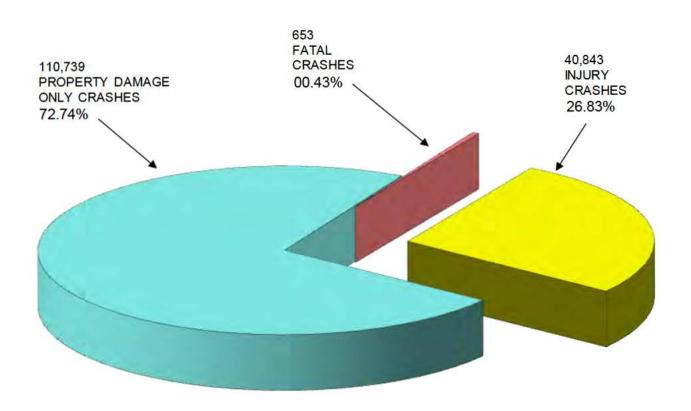

### STATE OF MAINE CRASH & HIGHWAY FACTS 2015 EDITION

| I.  | INTRODUCTION                                                    |
|-----|-----------------------------------------------------------------|
|     | Preface                                                         |
|     | Maine Fatal Crashes and Fatalities 1972 - 2015                  |
|     | Maine Statewide Historical Data for Crashes, Injuries, Licensed |
|     | Driver and Registered Vehicles 1972 - 20152                     |
|     | Maine Statewide Highway Crashes, Travel and Crash               |
|     | Rates 2013 - 20153                                              |
| II. | MAINE HIGHWAY CRASH TABLES AND CHARTS 2011 - 2015               |
|     | Maine Highway Crash Severity by Rural/Urban Designations        |
|     | Maine Highway Crash Severity Pie5                               |
|     | National Safety Council Estimated Economic Loss                 |
|     | Maine Highway by Crash Severity                                 |
|     | State of Maine Annual Vehicle Miles of Travel                   |
|     | Crashes Summarized by:                                          |
|     | County9-12                                                      |
|     | Physical Condition13                                            |
|     | Severity by Restraining Device                                  |
|     | Type Crash15                                                    |
|     | Fatal Type Crash16                                              |
|     | Month                                                           |
|     | Day of Week18                                                   |
|     | Time of Day19                                                   |
|     | Light Conditions                                                |
|     | Weather Conditions                                              |
|     | Road Surface Conditions                                         |
|     | Vehicle Type23                                                  |
|     | Contributing Factors                                            |
|     | Age Groups25                                                    |
|     | Age Groups by Gender26                                          |
|     | Fatalities by Age Groups by Gender27                            |
|     | MAINE LAME                                                      |