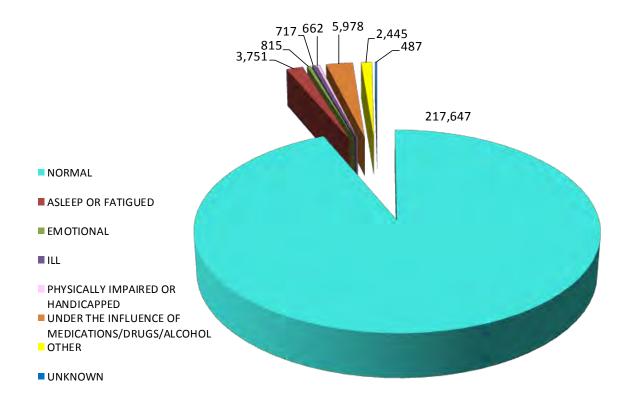

### STATE OF MAINE CRASH & HIGHWAY FACTS 2015 EDITION

| I.  | INTRODUCTION                                                    |
|-----|-----------------------------------------------------------------|
|     | Preface                                                         |
|     | Maine Fatal Crashes and Fatalities 1972 - 2015                  |
|     | Maine Statewide Historical Data for Crashes, Injuries, Licensed |
|     | Driver and Registered Vehicles 1972 - 20152                     |
|     | Maine Statewide Highway Crashes, Travel and Crash               |
|     | Rates 2013 - 20153                                              |
| II. | MAINE HIGHWAY CRASH TABLES AND CHARTS 2011 - 2015               |
|     | Maine Highway Crash Severity by Rural/Urban Designations        |
|     | Maine Highway Crash Severity Pie5                               |
|     | National Safety Council Estimated Economic Loss                 |
|     | Maine Highway by Crash Severity                                 |
|     | State of Maine Annual Vehicle Miles of Travel                   |
|     | Crashes Summarized by:                                          |
|     | County9-12                                                      |
|     | Physical Condition13                                            |
|     | Severity by Restraining Device                                  |
|     | Type Crash15                                                    |
|     | Fatal Type Crash16                                              |
|     | Month                                                           |
|     | Day of Week18                                                   |
|     | Time of Day19                                                   |
|     | Light Conditions                                                |
|     | Weather Conditions                                              |
|     | Road Surface Conditions                                         |
|     | Vehicle Type23                                                  |
|     | Contributing Factors                                            |
|     | Age Groups25                                                    |
|     | Age Groups by Gender26                                          |
|     | Fatalities by Age Groups by Gender27                            |
|     | MAINE LAME                                                      |