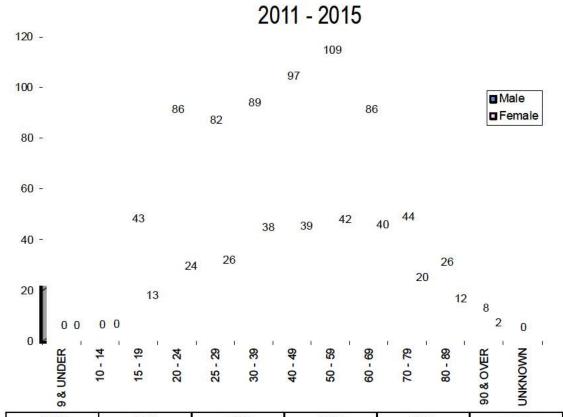

| 31     | 78     | 49     | 81     | 60     | 67     | 40     | 71     | 38     | 365     | 218    | 583                   | 0.25%                  |
| UNKNOWN                   | 10     | 63     | 8      | 8      | 11     | 14     | 13     | 33     | 1      | 10     | 60      | )8     | 608                   | 0.26%                  |
| TOTAL BY<br>GENDER        | 24,892 | 19,350 | 24,347 | 18,578 | 26,012 | 20,017 | 27,588 | 20,275 | 29,134 | 21,510 | 131,973 | 99,730 |                       |                        |
| TOTAL                     | 44,    | 405    | 43,    | 013    | 46,    | 143    | 47,    | 996    | 50,    | 754    | 232     | 311    | 232,311               | 100.00%                |



### DRIVERS INVOLVED IN **FATAL** MAINE HIGHWAY CRASHES BY AGE GROUP/GENDER



|                           | 2011 2012 |    | 12  | 2013 2014 |     |    | 2015       |    | TOTALS |    |     |     |                       |                        |
|---------------------------|-----------|----|-----|-----------|-----|----|------------|----|--------|----|-----|-----|-----------------------|------------------------|
| AGE<br>GROUP<br>BY GENDER | М         | F  | М   | F         | М   | F  | М          | F  | M      | F  | М   | F   | FIVE<br>YEAR<br>TOTAL | PERCENT<br>OF<br>TOTAL |
| 9 & UNDER                 | 0         | 0  | 0   | 0         | 0   | 0  | 0          | 0  | 0      | 0  | 0   | 0   | 0                     | 0.00%                  |
| 10 - 14                   | 0         | 0  | 0   | 0         | 0   | 0  | 0          | 0  | 0      | 0  | 0   | 0   | 0