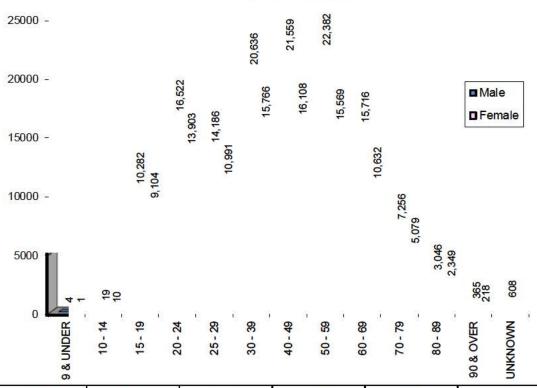

8,210  | 37,953                | 16.34%                 |
| 60 - 69     | 4,805  | 4,662  | 5,242  | 5,656  | 5,988  | 26,353                | 11.34%                 |
| 70 - 79     | 2,228  | 2,293  | 2,428  | 2,649  | 2,737  | 12,335                | 5.31%                  |
| 80 - 89     | 1,014  | 1,014  | 1,089  | 1,139  | 1,140  | 5,396                 | 2.32%                  |
| **90 & OVER | 99     | 127    | 141    | 107    | 109    | 583                   | 0.25%                  |
| UNKNOWN     | 154    | 80     | 114    | 126    | 104    | 578                   | 0.25%                  |
| TOTAL       | 44,405 | 43,013 | 46,143 | 47,996 | 50,754 | 232,311               | 100.00%                |



## DRIVERS INVOLVED IN MAINE HIGHWAY CRASHES BY AGE GROUP/GENDER 2011 - 2015



|                           | 2011   |        | 2012   |        | 2013   |        | 2014   |        | 2015   |        | TOTALS  |        |                       |                        |
|---------------------------|--------|--------|--------|--------|--------|--------|--------|--------|--------|--------|---------|--------|-----------------------|------------------------|
| AGE<br>GROUP<br>BY GENDER | M      | F      | М      | F      | М      | F      | М      | F      | М      | F      | М       | F      | FIVE<br>YEAR<br>TOTAL | PERCENT<br>OF<br>TOTAL |
| 9 & UNDER                 | 1      | 0      | 1      | 0      | 2      | 0      | 0      | 1      | 0      | 0      | 4       | 1      | 5                     | 0.00%                  |
| 10 - 14                   | 4      | 2