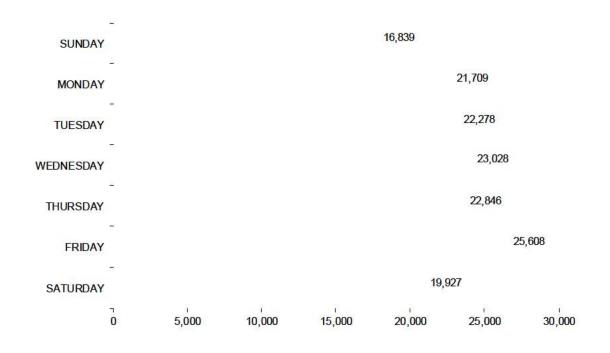

248  | 2,327  | 2,396  | 2,434  | 2,532  | 11,937                | 7.84%                  |
| AUGUST    | 2,322  | 2,400  | 2,438  | 2,416  | 2,474  | 12,050                | 7.92%                  |
| SEPTEMBER | 1,996  | 2,135  | 2,132  | 2,317  | 2,333  | 10,913                | 7.17%                  |
| OCTOBER   | 2,370  | 2,356  | 2,286  | 2,665  | 2,745  | 12,422                | 8.16%                  |
| NOVEMBER  | 2,819  | 2,722  | 3,277  | 3,747  | 2,902  | 15,467                | 10.16%                 |
| DECEMBER  | 3,480  | 3,498  | 3,994  | 3,054  | 3,323  | 17,349                | 11.40%                 |
| TOTAL     | 28,653 | 28,479 | 30,452 | 31,808 | 32,843 | 152,235               | 100.00%                |



## Maine Highway Crashes By Day of The Week 2011 - 2015



| DAY<br>OF THE<br>WEEK | 2011   | 2012   | 2013   | 2014   | 2015   | FIVE<br>YEAR<br>TOTAL | PERCENT<br>OF<br>TOTAL |
|-----------------------|--------|--------|--------|--------|--------|-----------------------|------------------------|
| SUNDAY                | 2,888  | 2,999  | 3,497  | 3,702  | 3,753  | 16,839                | 11.06%                 |
| MONDAY                | 3,952  | 4,070  | 4,449  | 4,350  | 4,888  | 21,709                | 14.26%                 |
| TUESDAY               | 4,222  | 3,956  | 4,636  | 4,403  | 5,061  | 22,278                | 14.63%                 |
| WEDNESDAY             | 4,667  | 3,963  | 4,732  | 4,852  | 4,814  | 23,028                | 15.13%                 |
| THURSDAY              | 4,274  | 4,488  | 4,310  | 4,769  | 5,005  | 22,846