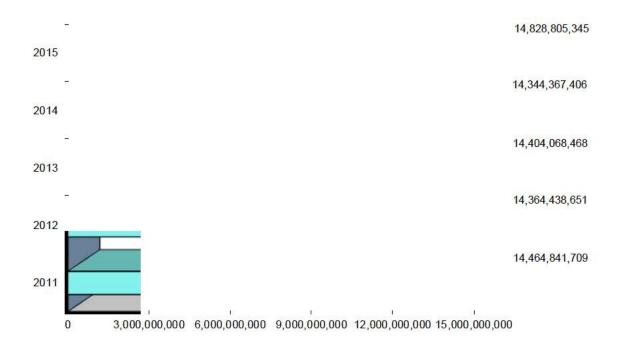

that reduces the monetary value of that property. No injuries.



<sup>(</sup>A) = Incapacitating injury. An Incapacitating injury is any injury, other than a fatal injury, which prevents the injured person from walking, driving or normally continuing the activities the person was capable of performing before the injury occurred.

<sup>(</sup>B) = Non-incapacitating injury. A Non-incapacitating injury is any injury, other than fatal injury or an incapacitating injury, which is evident to observers at the scene of the crash in which the injury occurred.

<sup>(</sup>C) = Possible injury. A possible injury is any injury reported or claimed which is not a fatal injury, incapacitating injury or non-incapacitating injury.

## STATE OF MAINE ANNUAL VEHICLE MILES OF TRAVEL BY COUNTY 2011 - 2015



| COUNTY       | 2011           | 2012           | 2013           | 2014           | 2015           |
|--------------|----------------|----------------|----------------|----------------|----------------|
| ANDROSCOGGIN | 928,271,592    | 717,610,878    | 915,302,189    | 907,228,736    | 945,652,786    |
| AROOSTOOK    | 725,283,167    | 375,669,954    | 1,674,377,633  | 712,388,097    | 704,984,123    |
| CUMBERLAND   | 3,048,732,241  | 400,514,405    | 369,209,454    | 3,063,967,592  | 3,277,003,982  |
| FRANKLIN     | 346,130,924    | 632,413,381    | 2,235,076,350  | 329,166,530    | 328,644,796    |
| HANCOCK      | 696,219,381    | 452,787,657    | 372,804,061    | 694,518,551    | 705,030,394    |
| KENNEBEC     | 1,430,297,384  | 920,508,399    | 350,688,054    | 1,433,443,899  |