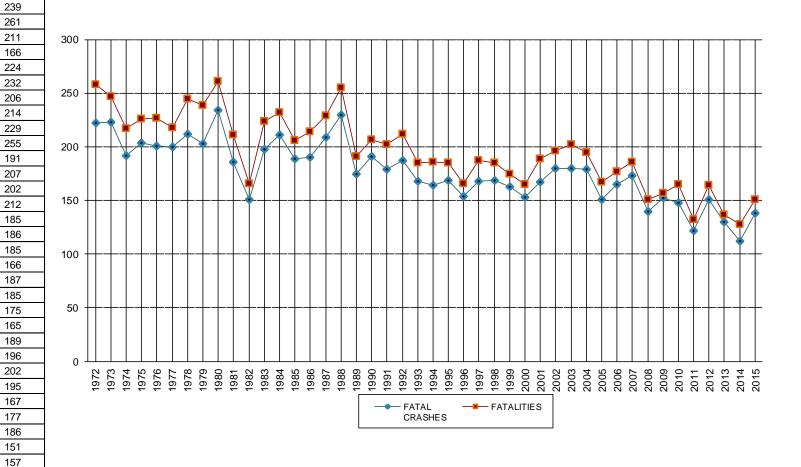

Crash Records Section

16 State House Station

Augusta, ME 04333-0016

Tel: 207-624-3618

Fax: 207-624-3101

**FATAL** 

CRASHES

**FATALITIES** 

**YEAR** 

#### Maine Highway Fatal Crashes and Fatalities 1972 - 2015