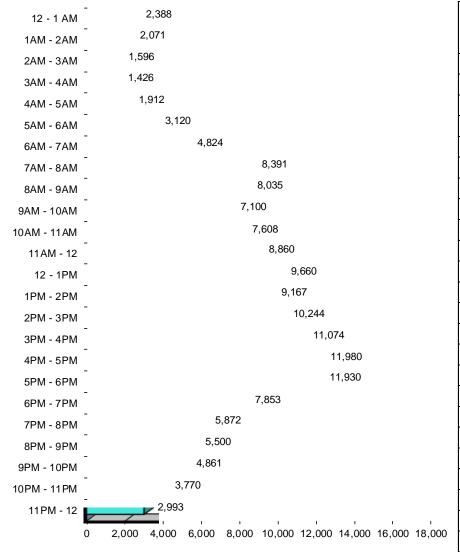

.26%                 |
| TUESDAY               | 4,222  | 3,956  | 4,636  | 4,403  | 5,061  | 22,278                | 14.63%                 |
| WEDNESDAY             | 4,667  | 3,963  | 4,732  | 4,852  | 4,814  | 23,028                | 15.13%                 |
| THURSDAY              | 4,274  | 4,488  | 4,310  | 4,769  | 5,005  | 22,846                | 15.01%                 |
| FRIDAY                | 5,073  | 5,170  | 4,877  | 5,224  | 5,264  | 25,608                | 16.82%                 |
| SATURDAY              | 3,577  | 3,833  | 3,951  | 4,508  | 4,058  | 19,927                | 13.09%                 |
| TOTAL                 | 28,653 | 28,479 | 30,452 | 31,808 | 32,843 | 152,235               | 100.00%                |



### Maine Highway Crashes By Time of Day 2011 - 2015



| TIME<br>OF<br>DAY | 2011   | 2012   | 2013   | 2014   | 2015   | FIVE<br>YEAR<br>TOTAL |
|-------------------|--------|--------|--------|--------|--------|-----------------------|
| 12 - 1 AM         | 433    | 470    | 491    | 513    | 481    | 2,388                 |
| 1AM - 2AM         | 383    | 416    | 439    | 404    | 429    | 2,071                 |
| 2AM - 3AM         | 287    | 357    | 337    | 297    | 318    | 1,596                 |
| 3AM - 4AM         | 245    | 301    | 309    | 292    | 279    | 1,426                 |
| 4AM - 5AM         | 367    | 352    | 361    | 424    | 408    | 1,912                 |
| 5AM - 6AM         | 523    | 600    | 602    | 721    | 674    | 3,120                 |
| 6AM - 7AM         | 860    | 904    | 1,012  | 1,005  | 1,043  | 4,8