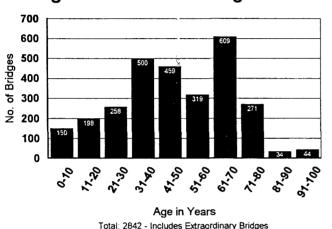

Maine's Six-Year Transportation Improvement Plan for years 2000 to 2005 identifies 3564 public highway bridges having a clear span length of at least 10 feet. In an effort to assess remaining life, these bridges can be categorized into two distinct groups. First, Maine has 722 steel bridge culverts which have a normal service life of 50 years. The second group includes the remaining 2842 bridges. These have a normal service life of 70 years, assuming an adequate level of maintenance and rehabilitation. The two age distribution charts that follow highlight the urgency of the age issue.