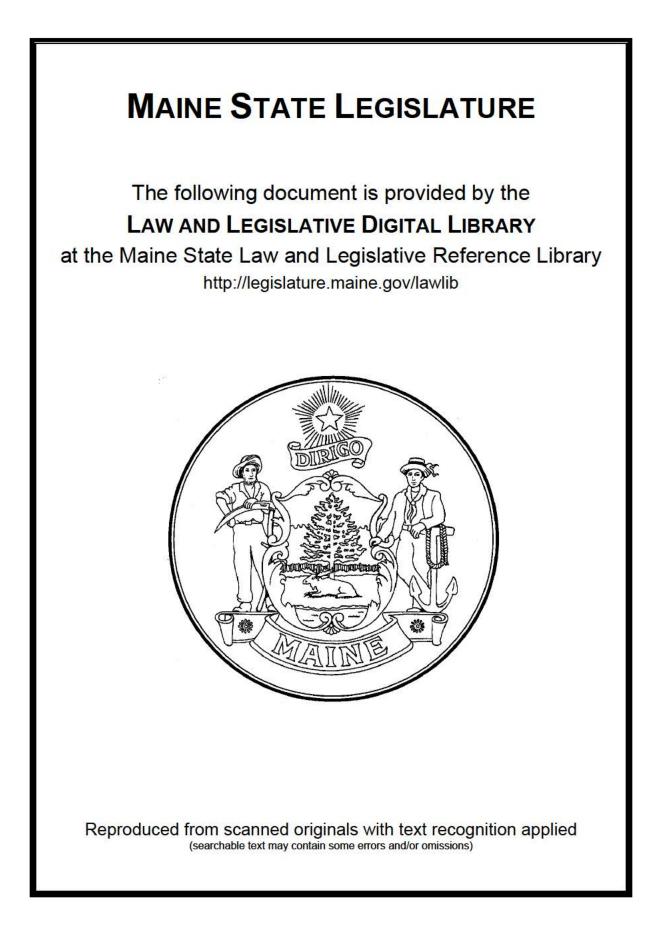

# **RECONSTRUCTION AND REHABILITATION**

The remaining half of the highway network is in need of reconstruction or rehabilitation. The majority of the mileage in this category is in the lower volume, collector system. It is estimated that \$1.2 billion (not including the minor collector system) is needed to improve these highways. It is the philosophy of the Department to maintain these highways using low cost, temporary improvements until funding can be obtained to improve them. The priority of improving substandard highways is based on needs identified as regionally important by the Regional Transportation Advisory Committees (RTACs). In addition, strong consideration is given to those roads that are seasonally posted.

In terms of reconstruction and rehabilitation, the *Twenty Year Plan* calls for completing 100% of the NHS system, 80% of the Minor Arterial system, and 30% of the Major Collector system. This program exceeds the biennial goal on the NHS system by addressing 23 miles of the 141 mile statewide backlog. Regarding the Minor Arterial system, this program addresses 20 miles, just shy of the 24 miles per biennium goal. The Major Collector goal to complete 30% in twenty years requires improvement of 32 miles per biennium. This program, which is made possible by the Governor's proposed budget, proposes to complete 101 miles, which would complete 47% of the system improvement needs in twenty years if programming were to continue at this rate.