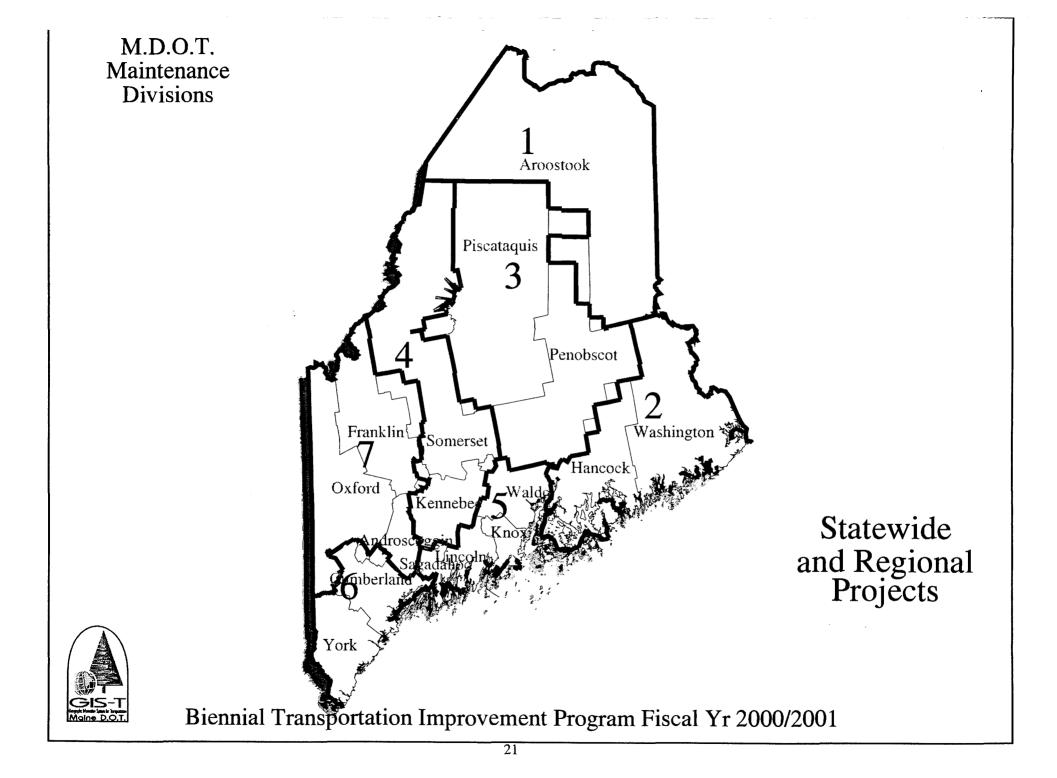

This document consists of three sections. The first section addresses *Funding* by identifying the various funding sources relied upon to support the highway and bridge, passenger, and freight programs. The BTIP is considered a supporting document to the Department's budget request. The projects included in this Program are consistent with the financial resources currently anticipated over the two-year period. The second part of this document is a *Program Overview* by mode. This section summarizes individual program goals and provides detail in terms of system improvement priorities. The third section identifies the specific *Statewide and Regional Projects*, organized by maintenance division, municipality and mode.