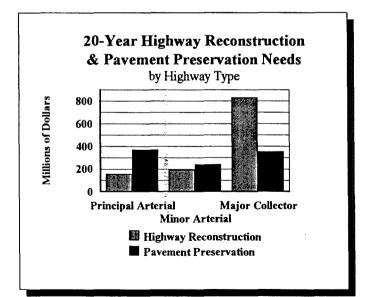

Maine's Six-Year Transportation Improvement Plan for years 2000 to 2005 identifies 3564 public highway bridges having a clear span length of at least 10 feet. In an effort to assess remaining life, these bridges can be categorized into two distinct groups. First, Maine has 722 steel bridge culverts which have a normal service life of 50 years. The second group includes the remaining 2842 bridges. These have a normal service life of 70 years, assuming an adequate level of maintenance and rehabilitation. The two age distribution charts that follow highlight the urgency of the age issue.