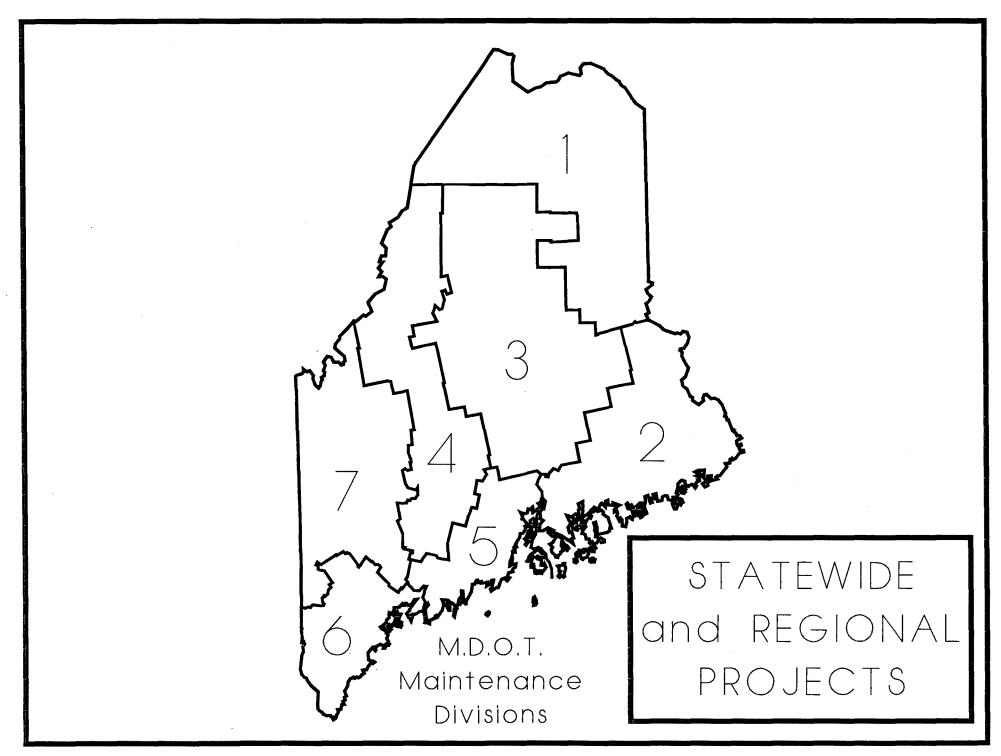

# TABLE OF CONTENTS (Continued)

| PROJECT LISTING                                               | . <b>2</b> 0 |
|---------------------------------------------------------------|--------------|
| Statewide and Regional Projects                               | . 21         |
| MDOT Division 1 (Aroostook County)                            | . 31         |
| MDOT Division 2 (Hancock and Washington Counties)             | . 55         |
| MDOT Division 3 (Penobscot and Piscataquis Counties)          |              |
| MDOT Division 4 (Kennebec and Somerset Counties)              |              |
| MDOT Division 5 (Knox, Lincoln, Sagadahoc and Waldo Counties) | . 13         |
| MDOT Division 6 (Cumberland and York Counties)                | . 16         |
| MDOT Division 7 (Androscoggin, Franklin and Oxford Counties)  | . 20         |
|                                                               |              |
| GLOSSARY                                                      | . 245        |
|                                                               |              |
| INDEX (Alphabetical Listing by Municipality)                  | 247          |