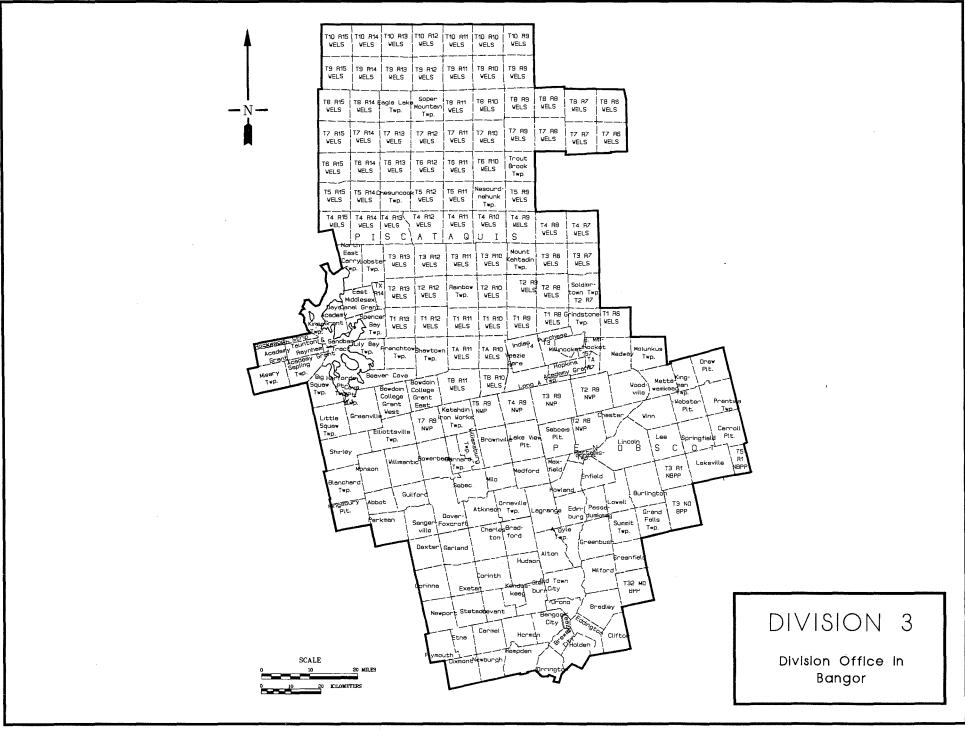

# TABLE OF CONTENTS (Continued)

| PROJECT LISTING                                               | . <b>2</b> 0 |
|---------------------------------------------------------------|--------------|
| Statewide and Regional Projects                               | . 21         |
| MDOT Division 1 (Aroostook County)                            | . 31         |
| MDOT Division 2 (Hancock and Washington Counties)             | . 55         |
| MDOT Division 3 (Penobscot and Piscataquis Counties)          |              |
| MDOT Division 4 (Kennebec and Somerset Counties)              |              |
| MDOT Division 5 (Knox, Lincoln, Sagadahoc and Waldo Counties) | . 13         |
| MDOT Division 6 (Cumberland and York Counties)                | . 16         |
| MDOT Division 7 (Androscoggin, Franklin and Oxford Counties)  | . 20         |
|                                                               |              |
| GLOSSARY                                                      | . 245        |
|                                                               |              |
| INDEX (Alphabetical Listing by Municipality)                  | 247          |