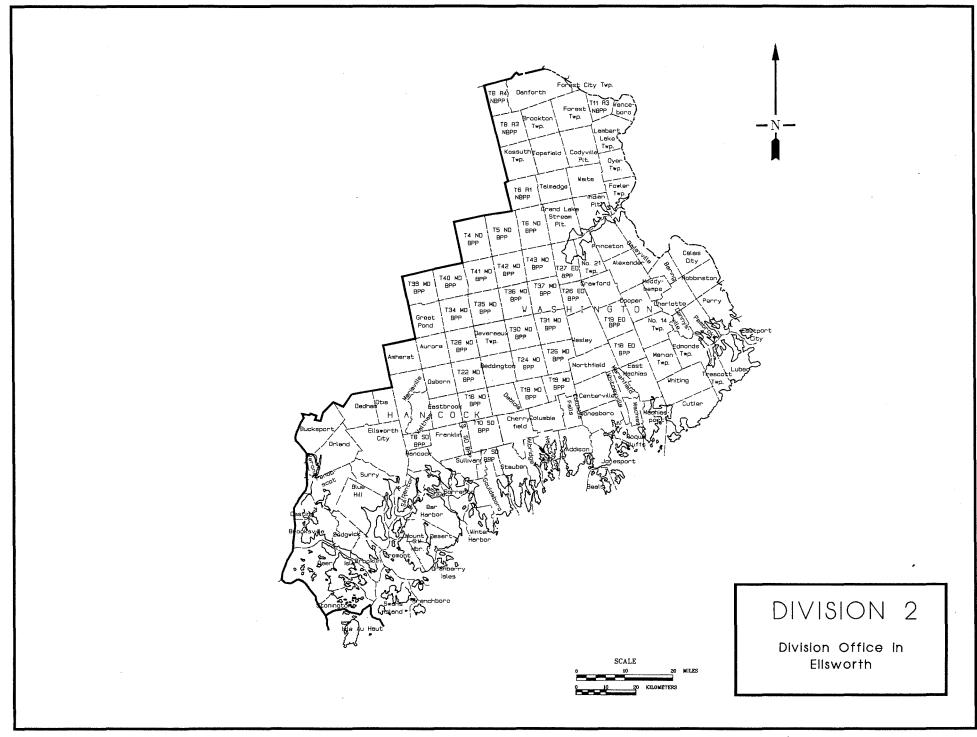

# TABLE OF CONTENTS (Continued)

| PROJECT LISTING                                               | . <b>2</b> 0 |
|---------------------------------------------------------------|--------------|
| Statewide and Regional Projects                               | . 21         |
| MDOT Division 1 (Aroostook County)                            | . 31         |
| MDOT Division 2 (Hancock and Washington Counties)             | . 55         |
| MDOT Division 3 (Penobscot and Piscataquis Counties)          |              |
| MDOT Division 4 (Kennebec and Somerset Counties)              |              |
| MDOT Division 5 (Knox, Lincoln, Sagadahoc and Waldo Counties) | . 13         |
| MDOT Division 6 (Cumberland and York Counties)                | . 16         |
| MDOT Division 7 (Androscoggin, Franklin and Oxford Counties)  | . 20         |
|                                                               |              |
| GLOSSARY                                                      | . 245        |
|                                                               |              |
| INDEX (Alphabetical Listing by Municipality)                  | 247          |