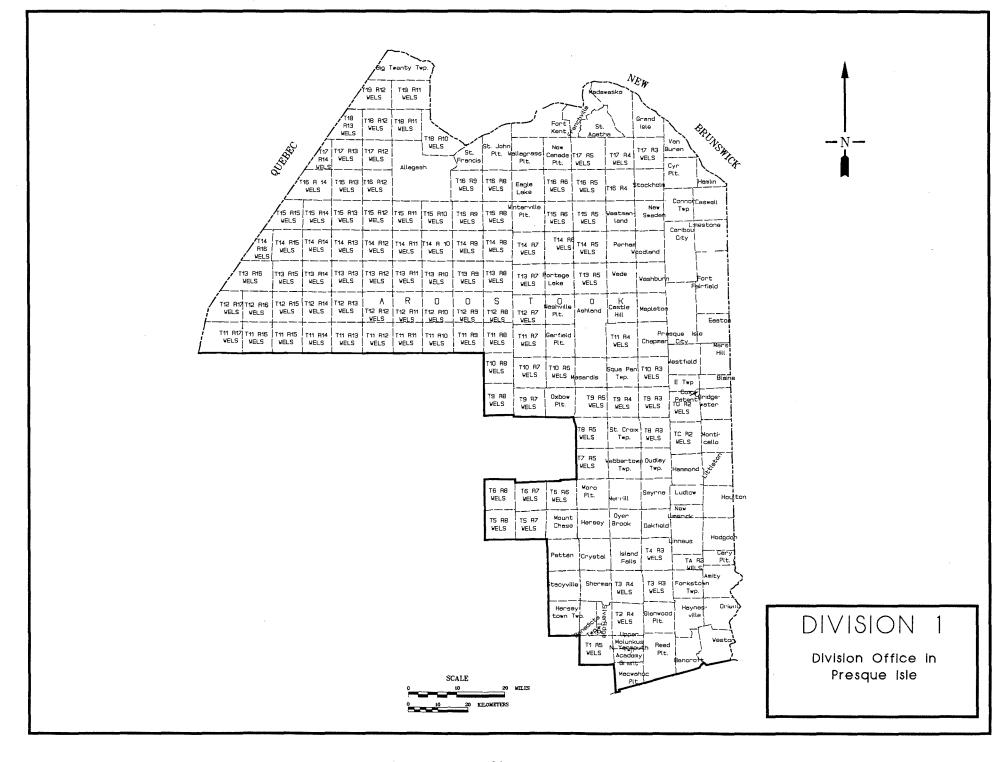

# TABLE OF CONTENTS (Continued)

| PROJECT LISTING                                               | . <b>2</b> 0 |
|---------------------------------------------------------------|--------------|
| Statewide and Regional Projects                               | . 21         |
| MDOT Division 1 (Aroostook County)                            | . 31         |
| MDOT Division 2 (Hancock and Washington Counties)             | . 55         |
| MDOT Division 3 (Penobscot and Piscataquis Counties)          |              |
| MDOT Division 4 (Kennebec and Somerset Counties)              |              |
| MDOT Division 5 (Knox, Lincoln, Sagadahoc and Waldo Counties) | . 13         |
| MDOT Division 6 (Cumberland and York Counties)                | . 16         |
| MDOT Division 7 (Androscoggin, Franklin and Oxford Counties)  | . 20         |
|                                                               |              |
| GLOSSARY                                                      | . 245        |
|                                                               |              |
| INDEX (Alphabetical Listing by Municipality)                  | 247          |