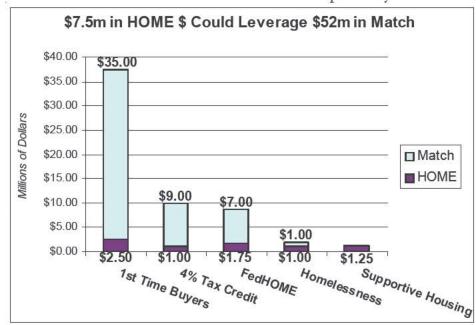

Information on the economic impact of the HOME Fund is based on a recent study by Frank O'Hara, Vice-President of Planning Decisions.

A sample distribution could include:

- \$2.5 million to reduce interest rates and provide downpayment assistance in the first time homebuyer's program. This lowers the effective interest rate by 1/4% to 3/8%. By lowering the barriers, MaineHousing increases the program volume by \$30 to \$40 million per year and opens the door to homeownership for an additional 300 to 400 families.
- \$1.0 million to create rental housing under the so-called "4%" tax credit. Every HOME Fund dollar stimulates \$9 of private investment and creates new affordable apartments; the only limit to how much of this housing can be built is the amount of HOME money available.

\$7.5 million of state investment in the HOME Fund could:

- Leverage \$52 million in matching housing funds;
- · Create 570 jobs;
- Pay back \$2.3 million to the general fund; and
- Add \$500,000 annually to local tax revenue.
- \$1.75 million to match a \$7.0 million federal Home Partnership grant (MaineHousing can use this money to create affordable housing in many ways).
- \$1.0 million to match a \$1.0 million federal grant used to provide housing for people who are homeless.
- \$1.25 million to build supportive housing to help people with disabilities live independently.