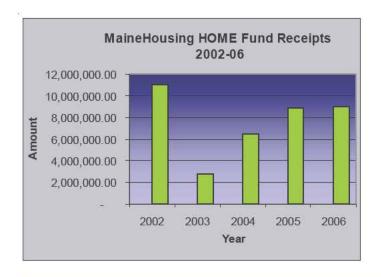

#### HOME Fund: Summary of receipts, expenses, and uses 2002-2006

For MaineHousing Fiscal Years

The HOME Fund is financed by a small (less than 1/4 of 1%) tax on the buyers and sellers of real estate when property is bought and sold. The sharp drop off in receipts in the chart above represents the temporary change instituted to meet the state's budget crisis, using the first \$7.5 million collected for the state general fund, rather than for the state's housing fund. That change still is in effect, reducing the state's spending for affordable housing by \$30 million over four years. The total receipts from 2002-06 were \$38,179,187. HOME Fund expenditures for affordable housing during the same period were \$38,152,886. Receipts and expenditures do not match on an annual basis because HOME funds are not necessarily spent in the same year the revenue is collected through the Real Estate Transfer Tax.