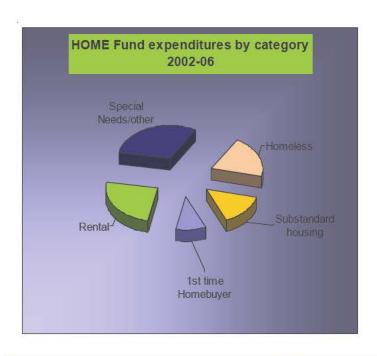

Over the past five years MaineHousing has invested over \$38 million in HOME funds for a variety of affordable housing initiatives. The figures for the chart at left are:

| Homeless            | \$7,857,535  |
|---------------------|--------------|
| Substandard housing | \$5,641,830  |
| 1st time Homebuyer  | \$3,558,021  |
| Rental              | \$9,430,089  |
| Special needs/other | \$11,665,413 |