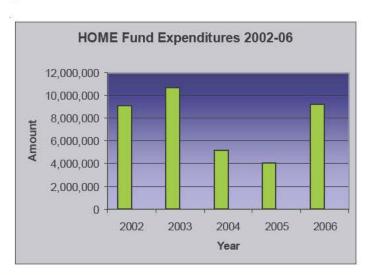

#### HOME Fund: Summary of receipts, expenses, and uses 2002-2006

For MaineHousing Fiscal Years

The HOME Fund is financed by a small (less than 1/4 of 1%) tax on the buyers and sellers of real estate when property is bought and sold. The sharp drop off in receipts in the chart above represents the temporary change instituted to meet the state's budget crisis, using the first \$7.5 million collected for the state general fund, rather than for the state's housing fund. That change still is in effect, reducing the state's spending for affordable housing by \$30 million over four years. The total receipts from 2002-06 were \$38,179,187. HOME Fund expenditures for affordable housing during the same period were \$38,152,886. Receipts and expenditures do not match on an annual basis because HOME funds are not necessarily spent in the same year the revenue is collected through the Real Estate Transfer Tax.