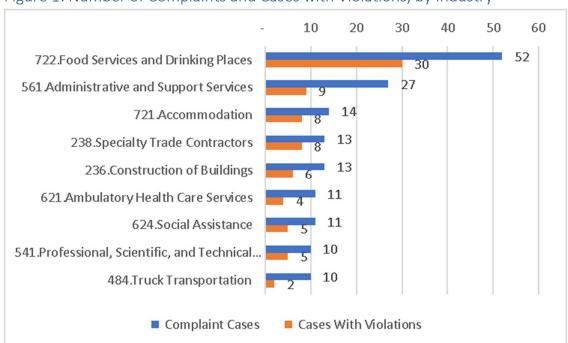

The nine industries with ten or more complaints in 2021 are illustrated in Figure 1 below. As it and Appendix A demonstrate, food service establishments generated a large number of complaints and violations. Almost one fifth of the initial complaint cases are from either full service or limited service eating establishments, which also account for over a quarter of the cases with violations.

Figure 1: Number of Complaints and Cases with Violations, by Industry

Wages owed provide another indicator of the seriousness of the violations. The following table illustrates the ten industries in which the most money was owed to workers and they are mostly the same industries but in a different order.