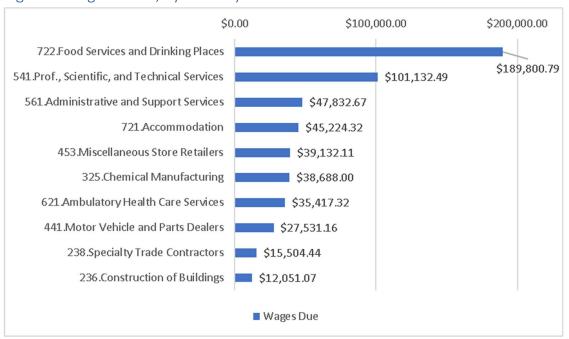

Figure 1: Number of Complaints and Cases with Violations, by Industry

Wages owed provide another indicator of the seriousness of the violations. The following table illustrates the ten industries in which the most money was owed to workers and they are mostly the same industries but in a different order.

Figure 2 Wages Owed, by Industry