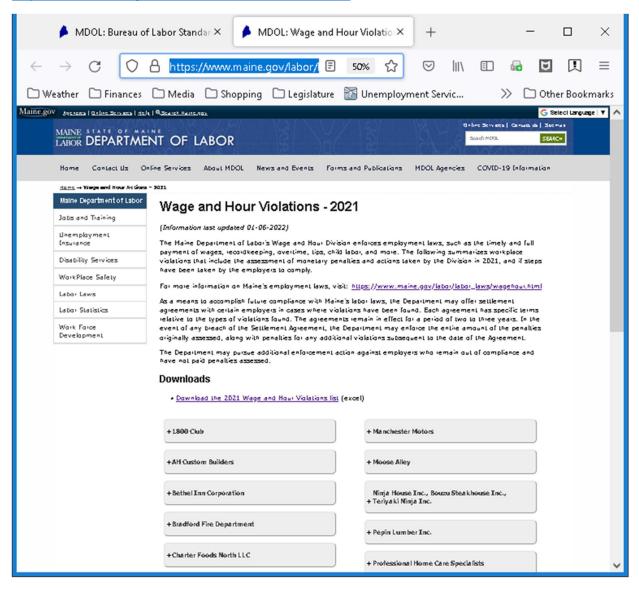

#### New Wage and Hour Violations Webpage

As another way to promote compliance, the Department has begun posting on its website reports of final enforcement actions taken by the Bureau. These describe citations which have either not been appealed or for which appeals have been exhausted. They contain the name and location of each employer, state whether penalties and back wages have been paid, and include links to citation letters and settlement agreements. Enforcement actions from 2021 are currently listed, and the page will be updated quarterly. To access the new page, please click here:

https://www.maine.gov/labor/bls/whv2021/index.shtml.