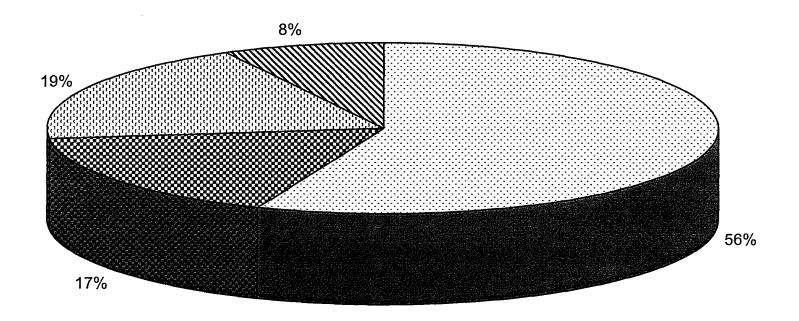

# Maine Public Water Systems Total Systems 2171

- ☐ Transient Water System 1218 Restaurants, Campgrounds, Rest Areas
- ☑ Non-Transient Water System 370 Schools, Businesses & Factories
- ☐ Community Water System 412 Districts, Departments, Companies, MHPs
- ☑ Bottled Water System 171 Bottled Water Systems