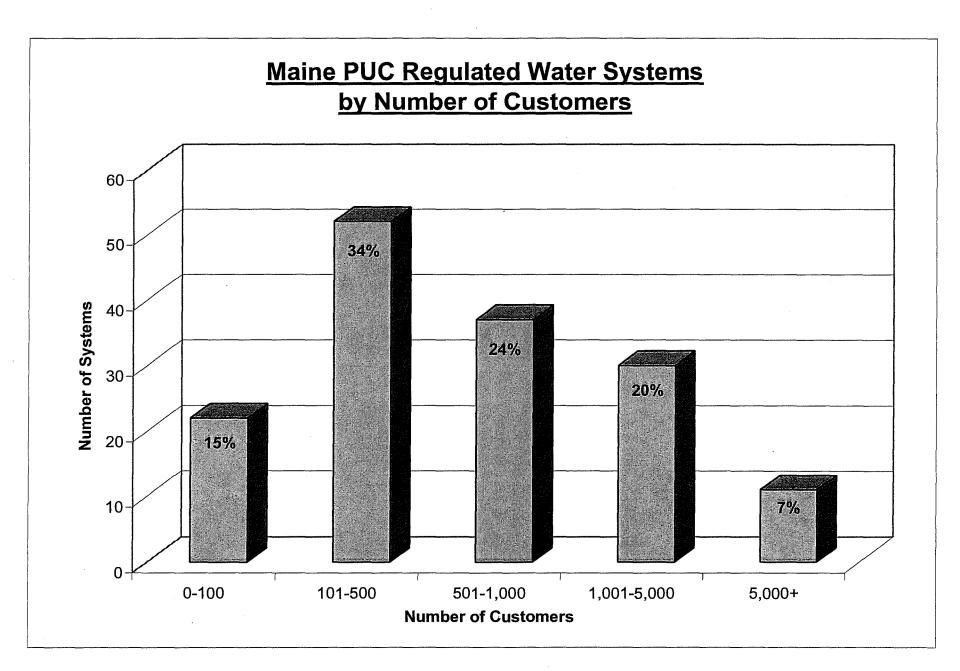

lans
- → Dig Safe
- N Public Utilities Commission Rules
- **→ Consumer Confidence Reports**
- Nulnerability Assessments
- Nource Water Protection
- Nellhead Protection Plans
- **↑** Inter-Agency Coordination

# Maine Public Water Systems Total Systems 2171



- ☐ Transient Water System 1218 Restaurants, Campgrounds, Rest Areas
- ☑ Non-Transient Water System 370 Schools, Businesses & Factories
- ☐ Community Water System 412 Districts, Departments, Companies, MHPs
- ☑ Bottled Water System 171 Bottled Water Systems

# Water Systems Regulated by the Maine Public Utilities Commission by Organization Total Systems 152



☑ Districts (Water): 79 Systems

■ Municipal (Water): 13 Systems

☐ Districts (Water & Sewer): 25 Systems

■Municipal (Water & Sewer): 18 Systems

■ Investor Owned: 17 Systems





## Average Annual Water Rates

## Based on 2000 Cubic Feet Per Quarter

Consumer Owned

**Private Company** 

(District, Department, or Joint Utiliy)

| Average Metered Rate | \$73.81 | \$80.55 |
|----------------------|---------|---------|
| Low                  | \$24.00 | \$36.63 |
| High                 |         |         |

| Addison Point Water District Anson Street Apartments Anson Street Apartments Anson Street Apartments Anson Street Apartments Bention Sanleyville Utilities District Baileyville Utilities District Bay Bridge Estates Brunswick Benjamin River Apartments Beribel Water District Bethel Wate | Community System Name                                                    | City             |
|--------------------------------------------------------------------------------