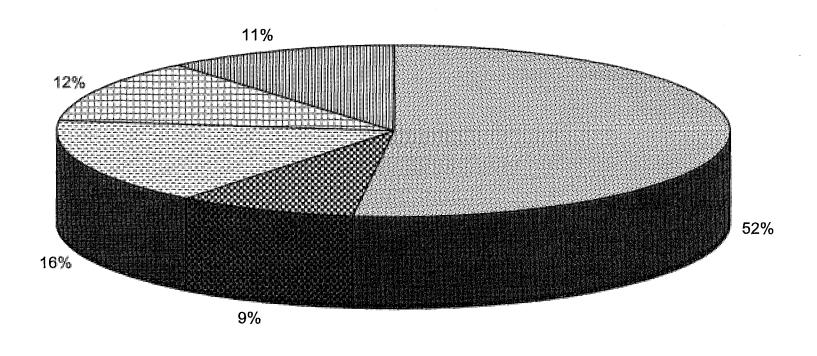

# Water Systems Regulated by the Maine Public Utilities Commission by Organization Total Systems 152

☑ Districts (Water): 79 Systems

■ Municipal (Water): 13 Systems

☐ Districts (Water & Sewer): 25 Systems

■Municipal (Water & Sewer): 18 Systems

■ Investor Owned: 17 Systems