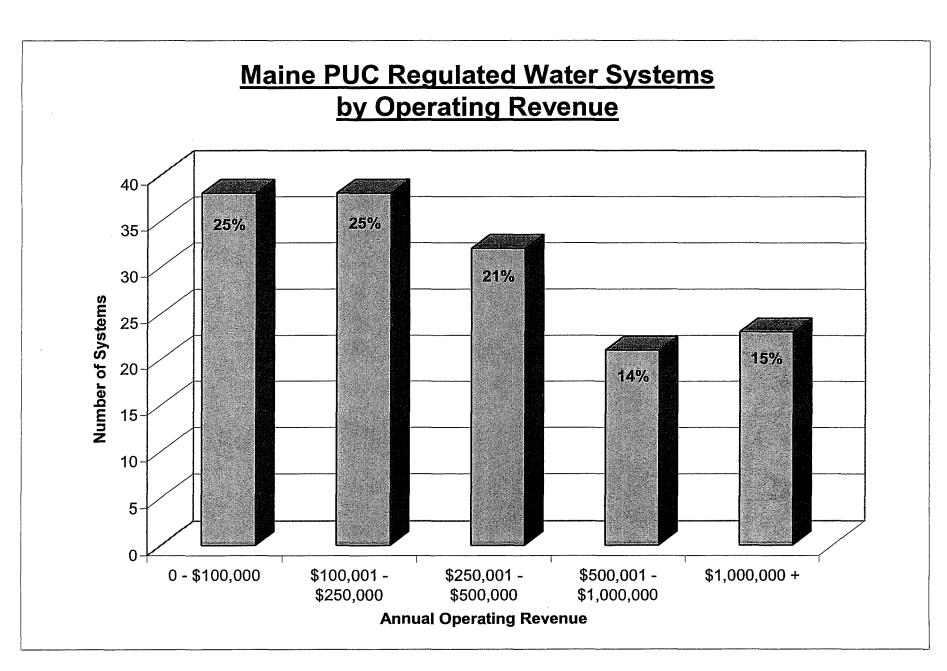

ns
- → Dig Safe
- N Public Utilities Commission Rules
- **→ Consumer Confidence Reports**
- Nulnerability Assessments
- Nource Water Protection
- Nellhead Protection Plans
- **↑** Inter-Agency Coordination

# Maine Public Water Systems Total Systems 2171



- ☐ Transient Water System 1218 Restaurants, Campgrounds, Rest Areas
- ☑ Non-Transient Water System 370 Schools, Businesses & Factories
- ☐ Community Water System 412 Districts, Departments, Companies, MHPs
- ☑ Bottled Water System 171 Bottled Water Systems

# Water Systems Regulated by the Maine Public Utilities Commission by Organization Total Systems 152



☑ Districts (Water): 79 Systems

■ Municipal (Water): 13 Systems

☐ Districts (Water & Sewer): 25 Systems

■Municipal (Water & Sewer): 18 Systems

■ Investor Owned: 17 Systems





## Average Annual Water Rates

## Based on 2000 Cubic Feet Per Quarter

Consumer Owned

**Private Company** 

(District, Department, or Joint Utiliy)

| Average Metered Rate | \$73.81 | \$80.55 |
|----------------------|---------|---------|
| Low                  | \$24.00 | \$36.63 |
| High                 |         |         |

| Addison Point Water District Anson Street Apartments Anson Street Apartments Anson Street Apartments Anson Street Apartments Bention Sanleyville Utilities District Baileyville Utilities District Bay Bridge Estates Brunswick Benjamin River Apartments Beribel Water District Bethel Wate | Community System Name                                                    | City             |
|----------------------------------------------------------------------------------