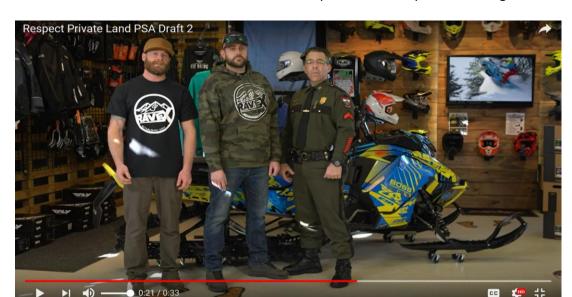

### 2019 PROGRAM HIGHLIGHTS: CORPORAL RICK LAFLAMME

- Maine Agriculture Show
- Bangor Division meeting
- Greenville Division meeting
- Conference for Bartlett Island Wildlife Management Area
- PSA with Ravex and MARB
- Sidney Division meeting
- Meeting with Maine Bow Hunters Association and Land Trust
- Meeting with Waste Management
- Meeting with Midcoastal Land trust
- · LOR training at all wardens annual meeting
- Meeting in Greenville with all region ATV clubs and DACF Brian Bronson
- Presentation to 150 kids Kennebunk School
- Meeting in Caribou with all region ATV clubs and DACF Brian Bronson
- Meeting in Old Town with all region ATV clubs and DACF Brian Bronson
- Guest speaker in Portland for the Maine tidewater guides association
- April 29- May 1 Pineland / Veterans turkey hunt
- SFLA meeting in Bangor
- Meeting with Fox Keim KTP Sponsorship of LOR
- Meeting with Deputy Commissioner and ATV task force
- Meeting with Large Landowner in southern Maine regarding issues
- Meeting with mid-coast land trust with neighbor issues
- Meeting in North Anson for landowner appreciation dinner
- Meeting with Parks and Lands, Rex Turner and Doug Reed assist with Hunting and Trails
- Specialist Chabot and I met with large landowner regarding conflict with Mahoosuc land trust
- Met with large landowner in Industry deer issues on sugar maple plantation (action plan)
- Travel to northern Maine, beaver issues on Wagner and Weyerhaeuser lands
- Participate with the Swan Island event
- Veterans / Landowner Moose hunt Northern Maine
- Train the trainer program, assist Safety in Eddington and Yarmouth
- Work with fence company and Mahoosuc Land trust to resolve landowner abuse in Bethel
- Brewer Ethics class