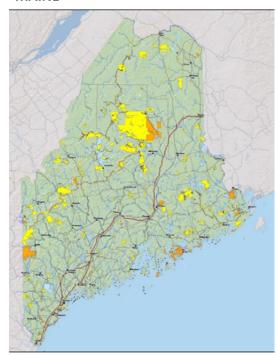

### **MAINE**

Green: Private land Yellow: State land Orange: Federal land

- POPULATION just over 1.3 million
- Approximately 94% of the state's land area is privately owned which equates to 20.3 million acres
- 21,646,000 acres in size
- 320 miles long and 210 miles wide and has a total area of approximately 33,215 square miles.
- 17.5 million acres of forestland and 3,500 miles coastline.
- 2,295 square miles of inland water area and over 2,000 coastal islands.
- 6,000 lakes and ponds and 5,100 rivers and streams
- There are only 1.3 million acres of state and federal lands which are considered public lands
- 6,000 + miles of ATV trails
- 14,000 miles of snowmobile trails
- Outdoor recreation is a major contributor to Maine's economy