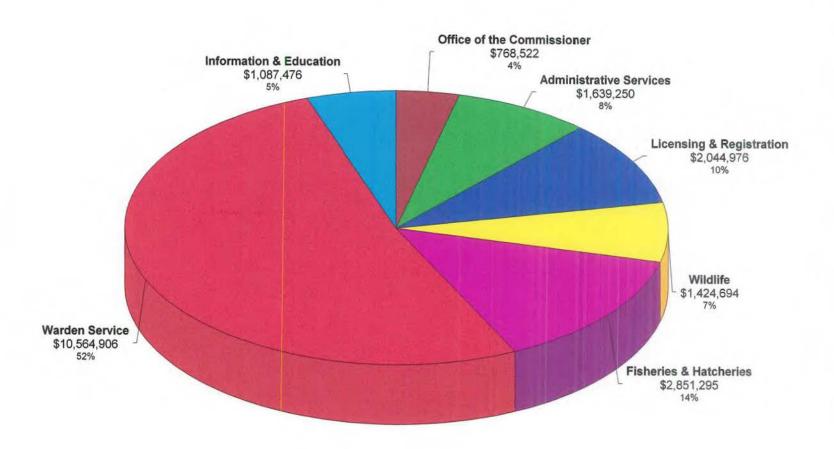

ildlife Park       | \$135,764         | \$127,343        | \$47,335       | \$310,442   |
| Youth Education           |                   | 64,021           |                |             |
| Subtotal                  | \$135,764         | \$191,364        | \$47,335       | \$310,442   |
| Federal Fund              |                   |                  |                |             |
| Hunter Safety             | \$122,065         | \$108,520        |                |             |
| Subtotal                  | \$122,065         | \$108,520        | \$0            | \$230,585   |
| Total All Funds           | \$917,911         | \$711,708        | \$62,905       | \$1,628,503 |



#### FY 2003 Total Expenditures - All Funds



√Total: \$29,189,483

# FY 2003 General Fund Expenditures



Total: \$20,381,119

# FY 2003 IF&W Revenue



#### REVENUE SUMMARY Fiscal Year Ending June 30, 2003

|                                   |          | Sales     | Sales      | Revenue      | Revenue            |
|-----------------------------------|----------|-----------|------------|--------------|--------------------|
| Recreational Vehicles             |          | FY 2003   | FY 2002    | FY 2003      | FY 2002            |
| Snowmobile:                       |          |           |            |              |                    |
| Tax of Fuel                       |          | 0         | 0          | \$77,593     | \$74,746           |
| Temporary (20) Day Plates         |          | 4,560     | 4,403      | \$4,560      | \$4,403            |
| Duplicate Stickers