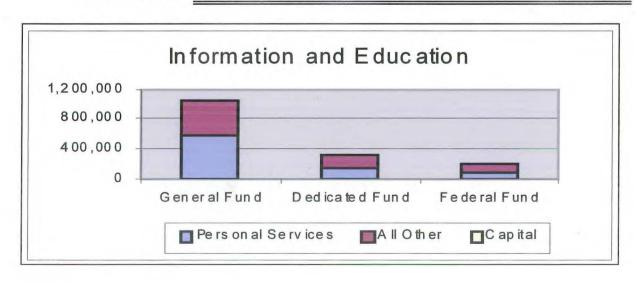

#### **Division of Public Information**

Fiscal Year ending June 30, 2003

|  | Ge | neral | Fund |
|--|----|-------|------|
|--|----|-------|------|

| Information and Education | Personal Services | <b>All Other</b> | <b>Capital</b> | Total       |
|---------------------------|-------------------|------------------|----------------|-------------|
| Administration            | \$540,226         | \$175,589        | \$15,570       | \$731,385   |
| Magazine                  |                   | 30,569           |                | 30,569      |
| Safety Coordinators       | 119,856           | 35,086           |                | 154,942     |
| Advertising               |                   | 65,330           |                | 65,330      |
| Promotion                 |                   | 16,392           |                | 16,392      |
| Information Center        |                   | 10,256           |                | 10,256      |
| Project Wild              |                   | 4,211            |                | 4,211       |
| Exhibits and Displays     |                   | 32,046           |                | 32,046      |
| News and Videos           |                   | 26,332           |                | 26,332      |
| Youth Activities          |                   | 16,013           |                | 16,013      |
| Subtotal                  | \$660,082         | \$411,824        | \$15,570       | \$1,087,476 |
| <b>Dedicated Fund</b>     |                   |                  |                |             |
| Maine Wildlife Park       | \$135,764         | \$127,343        | \$47,335       | \$310,442   |
| Youth Education           |                   | 64,021           |                |             |
| Subtotal                  | \$135,764         | \$191,364        | \$47,335       | \$310,442   |
| Federal Fund              |                   |                  |                |             |
| Hunter Safety             | \$122,065         | \$108,520        |                |             |
| Subtotal                  | \$122,065         | \$108,520        | \$0            | \$230,585   |
| Total All Funds           | \$917,911         | \$711,708        | \$62,905       | \$1,628,503 |