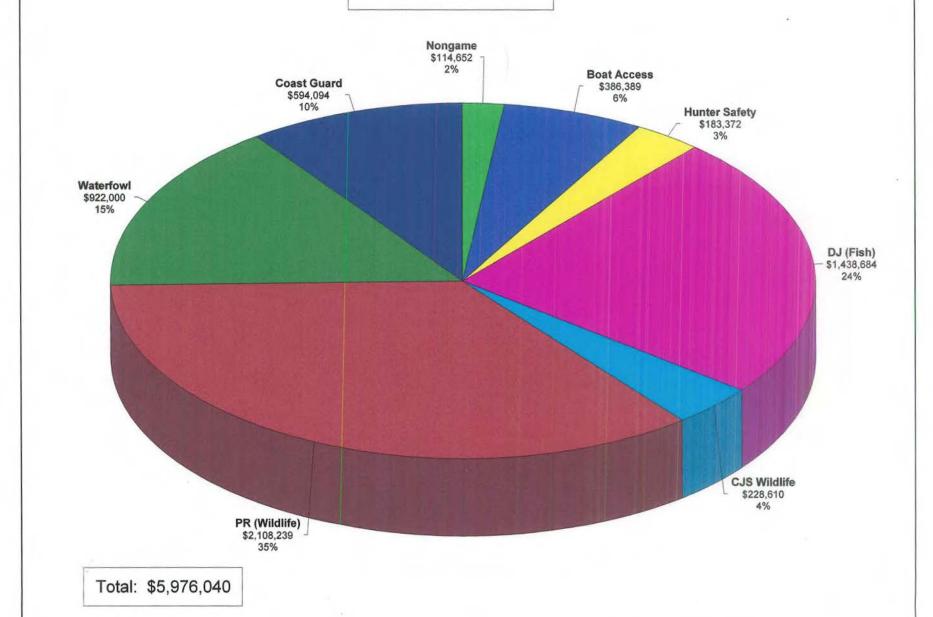

#### **Federal Fund**

| Res. Mgmt - Wildlife         |            | Personal Services | <b>All Other</b> | <b>Capital</b> | <b>Total</b> |
|------------------------------|------------|-------------------|------------------|----------------|--------------|
| Wildlife Federal Aid         |            | \$857,921         | \$12,393         |                | \$870,314    |
| Administration               |            |                   | 13,161           |                | 13,161       |
| Wildlife Regions             |            |                   | 145,014          | 4.0            | 145,014      |
| Research                     |            | 523,218           | 7,777            |                | 530,995      |
| <b>Habitat Group</b>         |            |                   | 19,111           |                | 19,111       |
| Bird Group                   |            |                   | 25,728           |                | 25,728       |
| Mammal Group                 |            |                   | 88,015           |                | 88,015       |
| Part. for Wildlife           |            |                   | 120              |                | 120          |
| Research Administrati        | ion        |                   | 27,668           |                | 27,668       |
| <b>Bureau Administration</b> | 1          | 229,072           | 62,649           |                | 291,721      |
| Data Processing              |            |                   | 4,497            |                | 4,497        |
| CJS                          |            |                   | 220,283          | 6,556          | 226,839      |
| \$                           | Subtotal   | \$1,610,211       | \$626,416        | \$6,556        | \$2,243,183  |
| Fish and Hatchery Op         | perations  |                   |                  |                |              |
| Fisheries Federal Aid        | 01010110   | \$1,184,519       | \$81,652         | \$32,564       | \$1,298,735  |
| Hatcheries Federal Aid       | 1          | 4.,,,,            | 34,873           | 18,452         | 53,325       |
| Fisheries Regions            |            |                   | 208,476          | , , , , , , ,  | 208,476      |
| Bangor Research              |            |                   | 30,757           |                | 30,757       |
| 5                            | Subtotal   | \$1,184,519       | \$355,758        | \$51,016       | \$1,591,293  |
| Nongame Endangere            | d Specie   |                   |                  |                |              |
| Nongame Program              | u Specie   | \$86,781          | \$45,110         |                | \$131,891    |
| Nongame Frogram              |            | φου, το τ         | ψ45,110          |                | φ131,091     |
| 5                            | Subtotal   | \$86,781          | \$45,110         | \$0            | \$131,891    |
| Boat Access Sites            |            |                   |                  |                |              |
| Access Program               |            |                   | \$12,543         | \$329,409      | \$341,952    |
| S                            | Subtotal — | \$0               | \$12,543         | \$329,409      | \$341,952    |
|                              | -          |                   | 1 1              |                |              |
| Waterfowl Habitat Gra        | <u>ant</u> |                   |                  |                |              |
| Habitat Acquisition          |            |                   |                  | \$764,500      | \$764,500    |
| S                            | Subtotal   | \$0               | \$0              | \$764,500      | \$764,500    |
| Total Federal                | Fund       | \$2,881,511       | \$1,039,827      | \$1,151,481    | \$5,072,819  |
| i Otal i euera               | i i unu _  | Ψ2,001,311        | Ψ1,000,021       | ψ1,101,401     | Ψ3,012,018   |