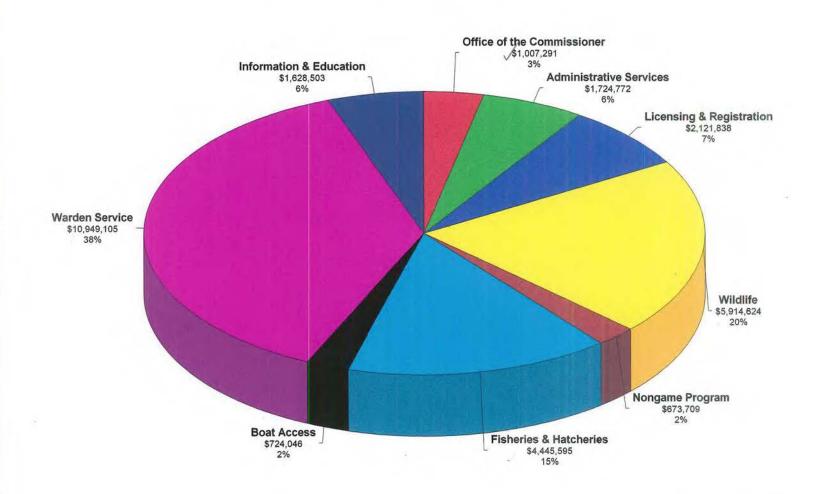

|                  |                |             |
| Maine Wildlife Park       | \$135,764         | \$127,343        | \$47,335       | \$310,442   |
| Youth Education           |                   | 64,021           |                |             |
| Subtotal                  | \$135,764         | \$191,364        | \$47,335       | \$310,442   |
| Federal Fund              |                   |                  |                |             |
| Hunter Safety             | \$122,065         | \$108,520        |                |             |
| Subtotal                  | \$122,065         | \$108,520        | \$0            | \$230,585   |
| Total All Funds           | \$917,911         | \$711,708        | \$62,905       | \$1,628,503 |



#### FY 2003 Total Expenditures - All Funds



√Total: \$29,189,483

# FY 2003 General Fund Expenditures



Total: \$20,381,119

# FY 2003 IF&W Revenue



#### REVENUE SUMMARY Fiscal Year Ending June 30, 2003

|                                   |          | Sales     | Sales      | Revenue      | Revenue            |
|-----------------------------------|----------|-----------|------------|--------------|--------------------|
| Recreational Vehicles             |          | FY 2003   | FY 2002    | FY 2003      | FY 2002            |
| Snowmobile:                       |          |           |            |              |                    |
| Tax of Fuel                       |          | 0         | 0          | \$77,593     | \$74,746           |
| Temporary (20) Day Plates         |          | 4,560     | 4,403      | \$4,560