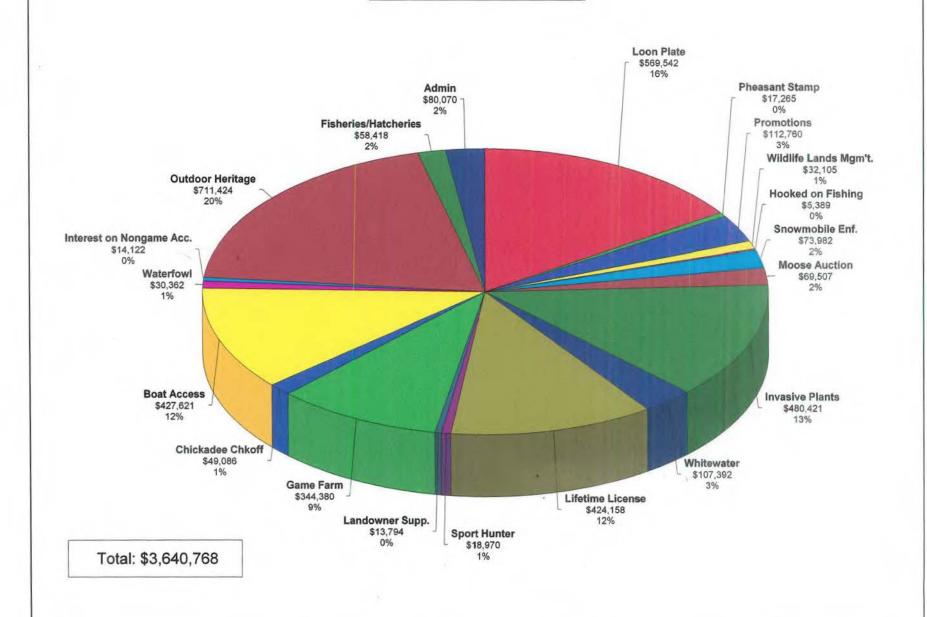

## Bureau of Resource Management Fiscal Year ending June 30, 2003

| <b>Dedicated Fund</b>    | Personal Services | <b>All Other</b> | Capital     | <b>Total</b> |
|--------------------------|-------------------|------------------|-------------|--------------|
| Pheasant Program         |                   | \$17,970         |             | \$17,970     |
| Wildlife Program         | 53,493            | 14,977           |             | 68,470       |
| Sensitive Area Mapping   | 67,148            | 28,411           |             | 95,559       |
| Nongame Program          | 336,741           | 155,077          | 50,000      | 541,818      |
| Waterfowl Habitat        |                   | 70,191           | 240,716     | 310,907      |
| Fisheries Program        |                   | 3,007            |             | 3,007        |
| <b>Boat Access Sites</b> |                   | 52,789           | 329,305     | 382,094      |
| Outdoor Heritage Program | 700               | 403,777          | 571,690     | 976,167      |
| Oil Spill Response       |                   | 13,174           |             | 13,174       |
| Total Dedicated Fund     | \$458,082         | \$759,373        | \$1,191,711 | \$2,409,166  |