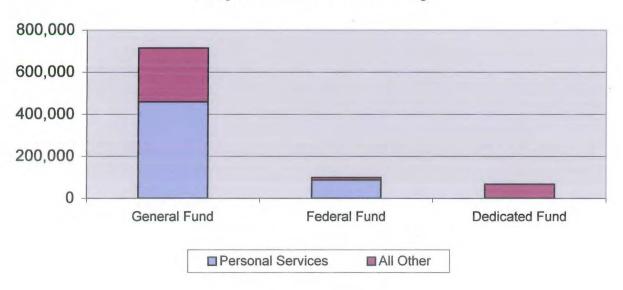

ions</b> | 71,036            | 158,308          |         | 229,344     |
| Subtotal                     | \$526,284         | \$242,238        | \$0     | \$768,522   |
| Federal Fund                 | x                 |                  |         |             |
| Planning                     | \$100,592         | \$6,115          | *       | \$106,707   |
| <b>Dedicated Fund</b>        |                   |                  |         |             |
| Promotion                    | \$0               | \$132,062        | \$0     | \$132,062   |
|                              |                   |                  |         |             |
| Total All Funds              | \$626,876         | \$380,415        | \$0     | \$1,007,291 |

#### Office of the Commissioner Expenditure Summary



## Bureau of Administrative Services Fiscal Year ending June 30, 2003

#### **General Fund**

| Admin. Services        | <b>Personal Services</b> | All Other   | Capital   | Total       |
|------------------------|--------------------------|-------------|-----------|-------------|
| <b>Business Office</b> | \$543,902                | \$420,395   |           | \$964,297   |
| Engineering            | 215,082                  | 164,328     |           | 379,410     |
| Storehouse             | 138,770                  | (11,953)    |           | 126,817     |
| Dam Account            |                          | 1,054       |           | 1,054       |
| Regional Support       |                          | 167,672     |           | 167,672     |
| Subtotal               | \$897,754