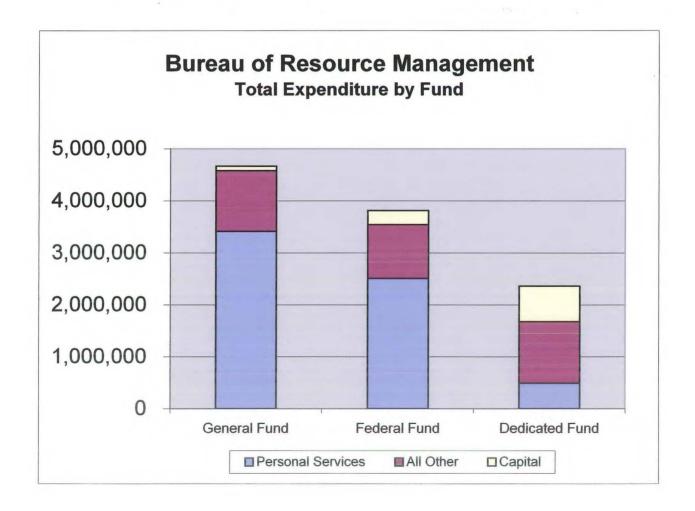

## Bureau of Resource Management Fiscal Year ending June 30, 2003

#### **General Fund**

| Res. Mgmt - Wildlife                                                                                                                       | <b>Personal Services</b>                                        | <b>All Other</b>                                                      | Capital   | <b>Total</b>                                                                 |
|--------------------------------------------------------------------------------------------------------------------------------------------|-----------------------------------------------------------------|-----------------------------------------------------------------------|-----------|------------------------------------------------------------------------------|
| Wildlife                                                                                                                                   | (\$808,691)                                                     | \$32,549                                                              | \$30,003  | (\$746,139)                                                                  |
| Administration                                                                                                                             | 79,231                                                          | 6,208                                                                 |           | 85,439                                                                       |
| Wildlife Regions                                                                                                                           | 1,233,170                                                       | 68,656                                                                | 9,186     | 1,311,012                                                                    |
| Research                                                                                                                                   | (479,805)                                                       | 721                                                                   |           | (479,084)                                                                    |
| Habitat Group                                                                                                                              | 250,314                                                         | 16,580                                                                |           | 266,894                                                                      |
| Bird Group                                                                                                                                 | 127,682                                                         | 11,698                                                                |           | 139,380                                                                      |
| Mammal Group                                                                                                                               | 67,806                                                          | 46,302                                                                |           | 114,108                                                                      |
| Laboratory Services                                                                                                                        | 55,395                                                          | (37)                                                                  |           | 55,358                                                                       |
| Research Administration                                                                                                                    | 214,290                                                         | 12,665                                                                |           | 226,955                                                                      |
| <b>Bureau Administration</b>                                                                                                               | (22,129)                                                        | 45,778                                                                |           | 23,649                                                                       |
| Environmental Research                                                                                                                     | 79,231                                                          | 1,088                                                                 |           | 80,319                                                                       |
| Data Processing                                                                                                                            | 204,266                                                         | 5,040                                                                 |           | 209,306                                                                      |
| Animal Damage Control                                                                                                                      | 70,370                                                          | 67,127                                                                |           | 137,497                                                                      |
| Subtotal                                                                                                                                   | \$1,071,130                                                     | \$314,375                                                             | \$39,189  | \$1,424,694                                                                  |
| Fish and Hatchery Operations Hatcheries Hatchery Study Wade-Casco Dry Mills-Gray Rearing Station-Embden Cobb-Enfield Governor Hill-Augusta | \$83,374<br>144,628<br>198,726<br>132,588<br>224,197<br>176,782 | \$1,627<br>\$61,686<br>52,838<br>48,292<br>26,068<br>71,525<br>53,832 | \$62,194  | \$147,195<br>\$61,686<br>197,466<br>247,018<br>158,656<br>295,722<br>230,614 |
| Grand Lake Stream                                                                                                                          | 140,710                                                         | 53,885                                                                |           | 194,595                                                                      |
| New Gloucester                                                                                                                             | 142,588                                                         | 51,789                                                                |           | 194,377                                                                      |
| Palermo Rearing Station                                                                                                                    | 127,369                                                         | 33,835                                                                |           | 161,204                                                                      |
| Phillips                                                                                                                                   | 137,696                                                         | 20,902                                                                |           | 158,598                                                                      |
| Hatcheries-General                                                                                                                         | 107,000                                                         | 21,960                                                                |           | 21,960                                                                       |
| Hatcheries-Lab                                                                                                                             | 147,813                                                         | 36,262                                                                |           | 184,075                                                                      |
| Fisheries                                                                                                                                  | (1,154,702)                                                     | 36,456                                                                | 8,751     | (1,109,495)                                                                  |
| Fisheries-Administration                                                                                                                   | 175,797                                                         | 2,113                                                                 | (125)     | 177,785                                                                      |
| Fisheries Regions                                                                                                                          | 1,174,715                                                       | 88,439                                                                | (120)     | 1,263,154                                                                    |
| Bangor Research                                                                                                                            | 256,782                                                         | 9,903                                                                 |           | \$266,685                                                                    |
| Subtotal                                                                                                                                   | \$2,109,063                                                     | \$671,412                                                             | \$70,820  | \$2,851,295                                                                  |
|                                                                                                                                            |                                                                 |                                                                       |           |                                                                              |
| Total General Fund                                                                                                                         | \$3,180,193                                                     | \$985,787                                                             | \$110,009 | \$4,275,989                                                                  |

#### **Federal Fund**

| Res. Mgmt - Wildlife         |            | Personal Services | <b>All Other</b> | <b>Capital</b> | <b>Total</b> |
|------------------------------|------------|-------------------|------------------|----------------|--------------|
| Wildlife Federal Aid         |            | \$857,921         | \$12,393         |                | \$870,314    |
| Administration               |            |                   | 13,161           |                | 13,161       |
| Wildlife Regions             |            |                   | 145,014          | 4.0            | 145,014      |
| Research                     |            | 523,218           | 7,777            |                | 530,995      |
| <b>Habitat Group</b>         |            |                   | 19,111           |                | 19,111       |
| Bird Group                   |            |                   | 25,728           |                | 25,728       |
| Mammal Group                 |            |                   | 88,015           |                | 88,015       |
| Part. for Wildlife           |            |                   | 120              |                | 120          |
| Research Administrati        | ion        |                   | 27,668           |                | 27,668       |
| <b>Bureau Administration</b> | 1          | 229,072           | 62,649           |                | 291,721      |
| Data Processing              |            |                   | 4,497            |                | 4,497        |
| CJS                          |            |                   | 220,283          | 6,556          | 226,839      |
| \$                           | Subtotal   | \$1,610,211       | \$626,416        | \$6,556        | \$2,243,183  |
| Fish and Hatchery Op         | perations  |                   |                  |                |              |
| Fisheries Federal Aid        | 01010110   | \$1,184,519       | \$81,652         | \$32,564       | \$1,298,735  |
| Hatcheries Federal Aid       | 1          | 4.,,,,            | 34,873           | 18,452         | 53,325       |
| Fisheries Regions            |            |                   | 208,476          | , , , , , , ,  | 208,476      |
| Bangor Research              |            |                   | 30,757           |                | 30,757       |
| 5                            | Subtotal   | \$1,184,519       | \$355,758        | \$51,016       | \$1,591,293  |
| Nongame Endangere            | d Specie   |                   |                  |                |              |
| Nongame Program              | u Specie   | \$86,781          | \$45,110         |                | \$131,891    |
| Nongame Frogram              |            | φου, το τ         | ψ45,110          |                | φ131,091     |
| 5                            | Subtotal   | \$86,781          | \$45,110         | \$0            | \$131,891    |
| Boat Access Sites            |            |                   |                  |                |              |
| Access Program               |            |                   | \$12,543         | \$329,409      | \$341,952    |
| S                            | Subtotal — | \$0               | \$12,543         | \$329,409      | \$341,952    |
|                              | -          |                   | 1 1              |                |              |
| Waterfowl Habitat Gra        | <u>ant</u> |                   |                  |                |              |
| Habitat Acquisition          |            |                   |                  | \$764,500      | \$764,500    |
| S                            | Subtotal   | \$0               | \$0              | \$764,500      | \$764,500    |
| Total Federal                | Fund       | \$2,881,511       | \$1,039,827      | \$1,151,481    | \$5,072,819  |
| i Otal i euera               | i i unu _  | Ψ2,001,311        | Ψ1,000,021       | ψ1,101,401     | Ψ3,012,018   |

## Bureau of Resource Management Fiscal Year ending June 30, 2003

| <b>Dedicated Fund</b>    | Personal Services | <b>All Other</b> | Capital     | <b>Total</b> |
|--------------------------|-------------------|------------------|-------------|--------------|
| Pheasant Program         |                   | \$17,970         |             | \$17,970     |
| Wildlife Program         | 53,493            | 14,977           |             | 68,470       |
| Sensitive Area Mapping   | 67,148            | 28,411           |             | 95,559       |
| Nongame Program          | 336,741           | 155,077          | 50,000      | 541,818      |
| Waterfowl Habitat        |                   | 70,191           | 240,716     | 310,907      |
| Fisheries Program        |                   | 3,007            |             | 3,007        |
| <b>Boat Access Sites</b> |                   | 52,789           | 329,305     | 382,094      |
| Outdoor Heritage Program | 700               | 403,777          | 571,690     | 976,167      |
| Oil Spill Response       |                   | 13,174           |             | 13,174       |
| Total Dedicated Fund     | \$458,082         | \$759,373        | \$1,191,711 | \$2,409,166  |