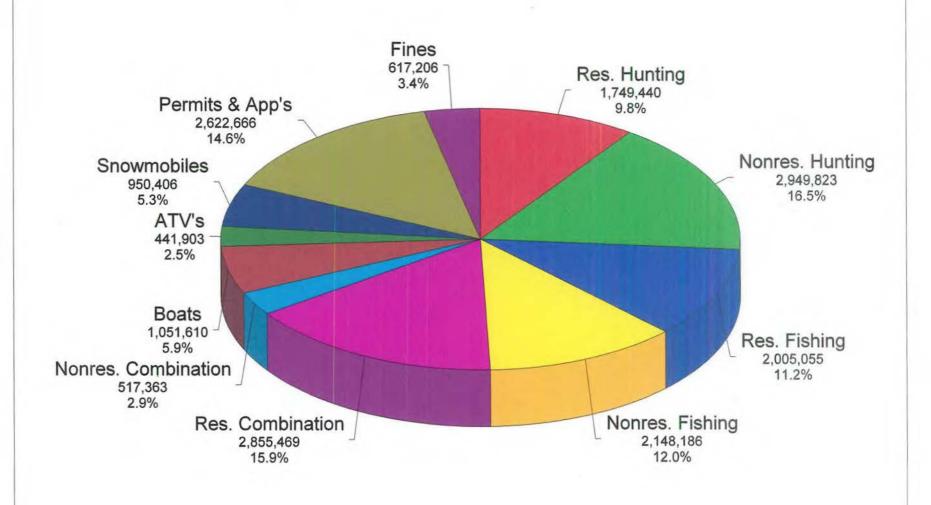

#### REVENUE SUMMARY Fiscal Year Ending June 30, 2003

|                                   |          | Sales     | Sales      | Revenue      | Revenue            |
|-----------------------------------|----------|-----------|------------|--------------|--------------------|
| Recreational Vehicles             |          | FY 2003   | FY 2002    | FY 2003      | FY 2002            |
| Snowmobile:                       |          |           |            |              |                    |
| Tax of Fuel                       |          | 0         | 0          | \$77,593     | \$74,746           |
| Temporary (20) Day Plates         |          | 4,560     | 4,403      | \$4,560      | \$4,403            |
| Duplicate Stickers                |          | 47        | 100        | \$47         | \$100              |
| Transfer Fees                     |          | 28        | 117        | \$56         | \$234              |
| Snowmobile Registrations          |          | 81,580    | 75,352     | \$609,399    | \$562,878          |
| Dealer Registrations              |          | 408       | 431        | \$6,117      | \$6,465            |
| Additional Dealer Plates          |          | 1,511     | 1,611      | \$7,556      | \$8,054            |
| Duplicate Registrations           |          | 111       | 211        | \$111        | \$211              |
| Replacement Dealer Plates         |          | 54        | 44         | \$268        | \$220              |
| Antique Snow Registration         |          | 117       | 94         | \$3,510      | \$2,820            |
| Nonresident Transfer Registration |          | 82        | 28         | \$164        | \$56               |
| Nonresident (3) Day Registration  |          | 2,708     | 2,783      | \$22,668     | \$23,296           |
| Nonresident (10) Day Registration |          | 1,725     | 1,822      | \$19,091     | \$20,165           |
| Nonresident Season                |          | 15,465    | 15,489     | \$199,035    | \$199,344          |
| Nonresident Dealer Registration   |          | 6         | 0          | \$86         | \$0                |
| Nonresident Duplicate             |          | 66        | 8          | \$66         | \$8                |
| Nonresident Snow Dealer Plate     |          | 5         | 11         | \$79         | \$158              |
| Nomeolacii Cilon Douloi I lato    | Subtotal | 108,472   | 102,503    | \$950,406    | \$903,158          |
| Post                              |          |           |            |              |                    |
| Boat:<br>Transfer Fees            |          | 226       | 236        | \$451        | \$472              |
| Registration/Watercraft           |          | 129,226   | 126,889    | \$1,038,710  | \$990,219          |
| Boat Operator's License           |          | 176       | 167        | \$132        | \$125              |
| Duplicate Stickers                |          | 1,593     | 1,817      | \$1,195      | \$1,363            |
| Boat Dealer License               |          | 514       | 492        | \$5,782      | \$5,532            |
| Watercraft Rental Agent           |          | 6         | 4          | \$150        | \$100              |
| Duplicate Registration            |          | 1,372     | 1,700      | \$1,029      | \$1,275            |
| Temporary Boat Plates             |          | 5,548     | 5,035      | \$4,161      | \$3,776            |
| remporary boat riates             | Subtotal | 138,661   | 136,339    | \$1,051,610  | \$1,002,862        |
| ATV.                              | 8        |           |            |              |                    |
| ATV:                              |          | 10,768    | 11 560     | \$10,768     | \$11,569           |
| Temporary Dealer Plates           |          |           | 11,569     |              | \$11,569           |
| Duplicate Registration            |          | 91<br>30  | 246<br>325 | \$91<br>\$60 |                    |
| Transfer Fees                     |          |           |            |              | \$650              |
| Registrations                     |          | 52,036    | 51,160     | \$424,097    | \$416,951          |
| Dealer Registrations              |          | 234       | 241        | \$3,505      | \$3,615            |
| Dealer Dieter                     |          | 620<br>14 | 625        | \$3,100      | \$3,125            |
| Dealer Plates                     |          | N.F.      | 112        | \$14         | \$112              |
| ATV Stickers                      |          |           |            |              | 0040               |
|                                   |          | 107       | 99         | \$268        | \$248              |
| ATV Stickers                      | Subtotal |           |            |              | \$248<br>\$436,516 |

#### **Hunt and Fish Licenses**

| Fishing                   | Sales<br>2003 | Sales<br>2002 | Revenue<br>2003 | Revenue<br>2002 |
|---------------------------|---------------|---------------|-----------------|-----------------|
| Res. Season Fish          | 105,455       | 108,242       | \$2,003,645     | \$2,056,598     |
| Res. Serviceman Fish      | 141           | 203           | \$1,410         | \$2,030         |
| Resident fish subtotal    | 105,596       | 108,445       | \$2,005,055     | \$2,058,628     |
| Nonres. Season            | 15,581        | 14,621        | \$779,050       | \$731,050       |
| 1-day Fish                | 13,363        | 14,321        | \$120,267       | \$128,889       |
| 3-day Fish                | 22,298        | 22,110        | \$468,258       | \$464,310       |
| 7-day Fish                | 17,150        | 16,884        | \$583,100       | \$574,056       |
| 15-day Fish               | 4,006         | 4,371         | \$152,228       | \$166,098       |
| Nonres. Junior Fish       | 5,249         | 5,160         | \$36,743        | \$36,120        |
| Alien Season              | 122           | 106           | \$8,540         | \$7,420         |
| Nonresident fish subtotal | 77,769        | 77,573        | \$2,148,186     | \$2,107,943     |
| Total Fishing             | 183,365       | 186,018       | \$4,153,241     | \$4,166,571     |
| Hunting                   |               |               |                 |                 |
| Res. Season Hunt          | 56,557        | 60,317        | \$1,074,583     | \$1,146,023     |
| Res. Serviceman Hunt      | 50            | 172           | \$500           | \$1,720         |
| Res. Junior Hunt          | 17,515        | 16,325        | \$87,575        | \$81,625        |
| Res. Small Game           | 949           | 857           | \$11,388        | \$10,284        |
| Res. Archery              | 10,636        | 9,541         | \$202,084       | \$181,279       |
| Res. Expanded Archery     | 5,557         | 5,185         | \$222,280       | \$207,400       |
| Res. Muzzleload           | 13,730        | 10,629        | \$151,030       | \$116,919       |
| Resident hunt subtotal    | 104,994       | 103,026       | \$1,749,440     | \$1,745,250     |
| Nonres, Season Hunt       | 30,315        | 30,579        | \$2,576,775     | \$2,599,215     |
| Nonres. Junior Hunt       | 877           | 768           | \$21,925        | \$19,200        |
| Nonres. Small Game        | 2,293         | 2,051         | \$126,115       | \$112,805       |
| Nonres. 3-Day Small Game  | 2,017         | 1,862         | \$60,510        | \$55,860        |
| Nonres. Archery           | 1,152         | 1,115         | \$63,360        | \$61,325        |
| Nonres. Expanded Archery  | 182           | 159           | \$14,560        | \$12,720        |
| Nonres. Muzzleload        | 624           | 458           | \$20,592        | \$15,114        |
| Alien Season Hunt         | 490           | 556           | \$61,250        | \$69,500        |
| Alien Archery             | 13            | 11            | \$910           | \$770           |
| Alien Small Game          | 53            | 52            | \$3,710         | \$3,640         |
| Alien Muzzleload          | 2             | 3             | \$116           | \$174           |
| Nonresident hunt subtotal | 38,018        | 37,614        | \$2,949,823     | \$2,950,323     |
| Total Hunting             | 143,012       | 140,640       | \$4,699,263     | \$4,695,573     |
|                           | 17.7          |               |                 | 1.1.3.1.0       |