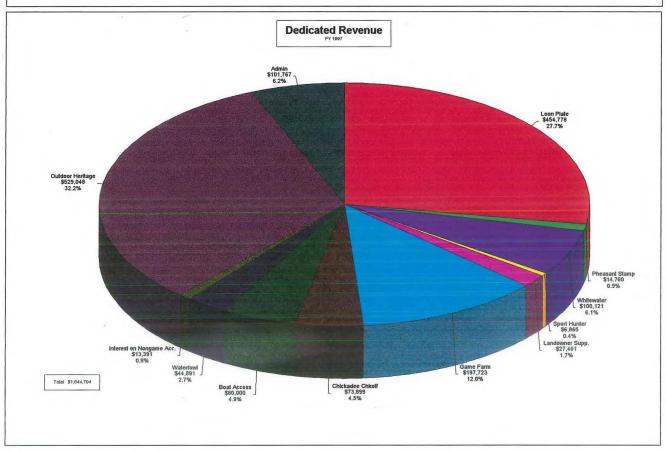

#### Revenue

| General Fund Revenue (chart)                    | 1  |
|-------------------------------------------------|----|
| Hunting, Combination, and Fishing               | 2  |
| Miscellaneous Licenses                          | 3  |
| Recreational Vehicles                           | 4  |
| Miscellaneous Revenue                           | 5  |
| Federal and Dedicated Fund Revenue (chart)      | 6  |
| Expenditures                                    |    |
| Office of the Commissioner                      | 7  |
| Bureau of Administrative Services               | 8  |
| Bureau of Resource Management (General Fund)    | 9  |
| Bureau of Resource Management (Federal Funds)   | 10 |
| Bureau of Resource Management (Dedicated Funds) | 11 |
| Bureau of Warden Service                        | 12 |
| Information and Education                       | 13 |
| General Fund Lapsed Allotment                   | 14 |
| Total General Fund Expenditures (chart)         | 14 |