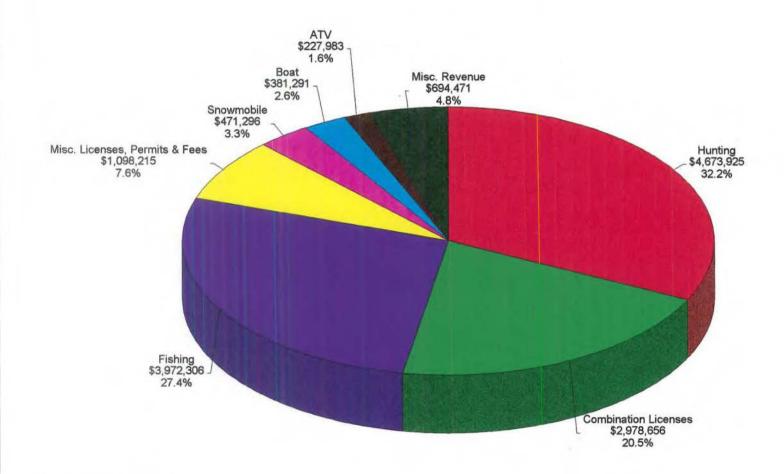

#### Revenue

| General Fund Revenue (chart)                    | 1  |
|-------------------------------------------------|----|
| Hunting, Combination, and Fishing               | 2  |
| Miscellaneous Licenses                          | 3  |
| Recreational Vehicles                           | 4  |
| Miscellaneous Revenue                           | 5  |
| Federal and Dedicated Fund Revenue (chart)      | 6  |
| Expenditures                                    |    |
| Office of the Commissioner                      | 7  |
| Bureau of Administrative Services               | 8  |
| Bureau of Resource Management (General Fund)    | 9  |
| Bureau of Resource Management (Federal Funds)   | 10 |
| Bureau of Resource Management (Dedicated Funds) | 11 |
| Bureau of Warden Service                        | 12 |
| Information and Education                       | 13 |
| General Fund Lapsed Allotment                   | 14 |
| Total General Fund Expenditures (chart)         | 14 |