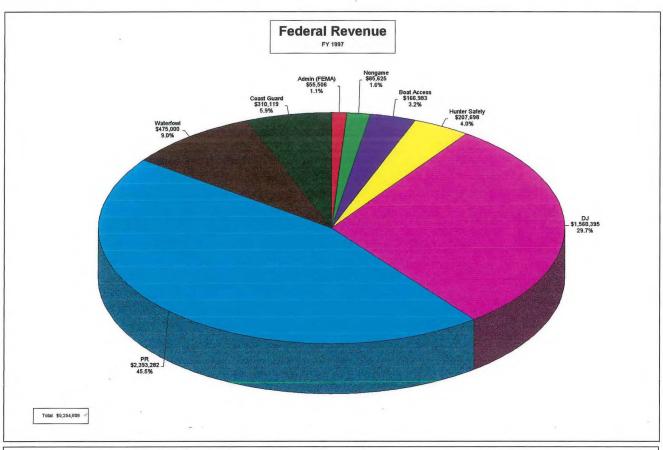

#### Revenue

| General Fund Revenue (chart)                    | 1  |
|-------------------------------------------------|----|
| Hunting, Combination, and Fishing               | 2  |
| Miscellaneous Licenses                          | 3  |
| Recreational Vehicles                           | 4  |
| Miscellaneous Revenue                           | 5  |
| Federal and Dedicated Fund Revenue (chart)      | 6  |
| Expenditures                                    |    |
| Office of the Commissioner                      | 7  |
| Bureau of Administrative Services               | 8  |
| Bureau of Resource Management (General Fund)    | 9  |
| Bureau of Resource Management (Federal Funds)   | 10 |
| Bureau of Resource Management (Dedicated Funds) | 11 |
| Bureau of Warden Service                        | 12 |
| Information and Education                       | 13 |
| General Fund Lapsed Allotment                   | 14 |
| Total General Fund Expenditures (chart)         | 14 |