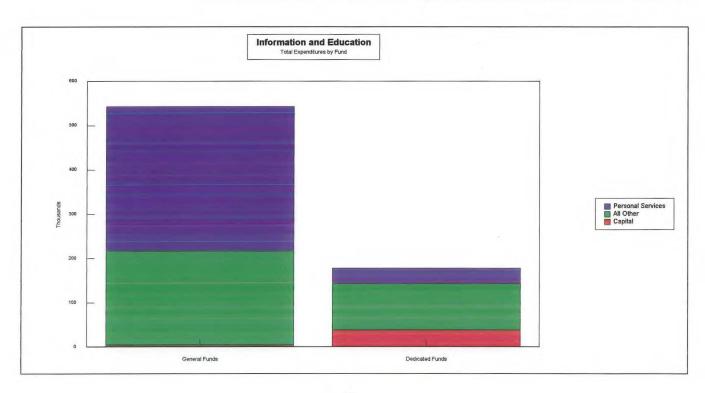

#### Revenue

| General Fund Revenue (chart)                    | 1  |
|-------------------------------------------------|----|
| Hunting, Combination, and Fishing               | 2  |
| Miscellaneous Licenses                          | 3  |
| Recreational Vehicles                           | 4  |
| Miscellaneous Revenue                           | 5  |
| Federal and Dedicated Fund Revenue (chart)      | 6  |
| Expenditures                                    |    |
| Office of the Commissioner                      | 7  |
| Bureau of Administrative Services               | 8  |
| Bureau of Resource Management (General Fund)    | 9  |
| Bureau of Resource Management (Federal Funds)   | 10 |
| Bureau of Resource Management (Dedicated Funds) | 11 |
| Bureau of Warden Service                        | 12 |
| Information and Education                       | 13 |
| General Fund Lapsed Allotment                   | 14 |
| Total General Fund Expenditures (chart)         | 14 |