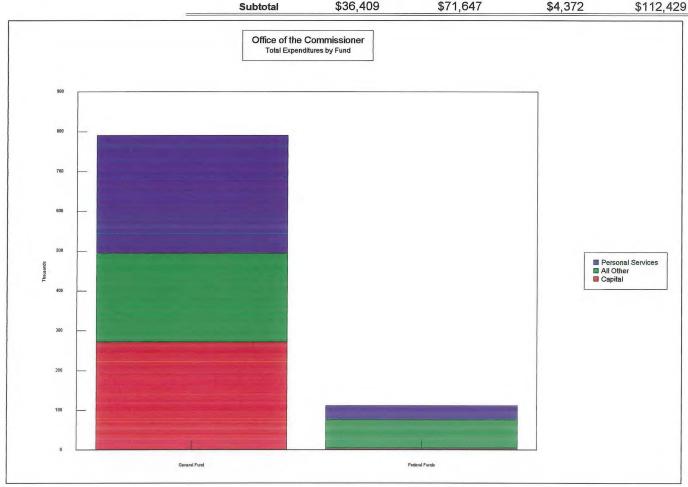

#### Revenue

| General Fund Revenue (chart)                    | 1  |
|-------------------------------------------------|----|
| Hunting, Combination, and Fishing               | 2  |
| Miscellaneous Licenses                          | 3  |
| Recreational Vehicles                           | 4  |
| Miscellaneous Revenue                           | 5  |
| Federal and Dedicated Fund Revenue (chart)      | 6  |
| Expenditures                                    |    |
| Office of the Commissioner                      | 7  |
| Bureau of Administrative Services               | 8  |
| Bureau of Resource Management (General Fund)    | 9  |
| Bureau of Resource Management (Federal Funds)   | 10 |
| Bureau of Resource Management (Dedicated Funds) | 11 |
| Bureau of Warden Service                        | 12 |
| Information and Education                       | 13 |
| General Fund Lapsed Allotment                   | 14 |
| Total General Fund Expenditures (chart)         | 14 |