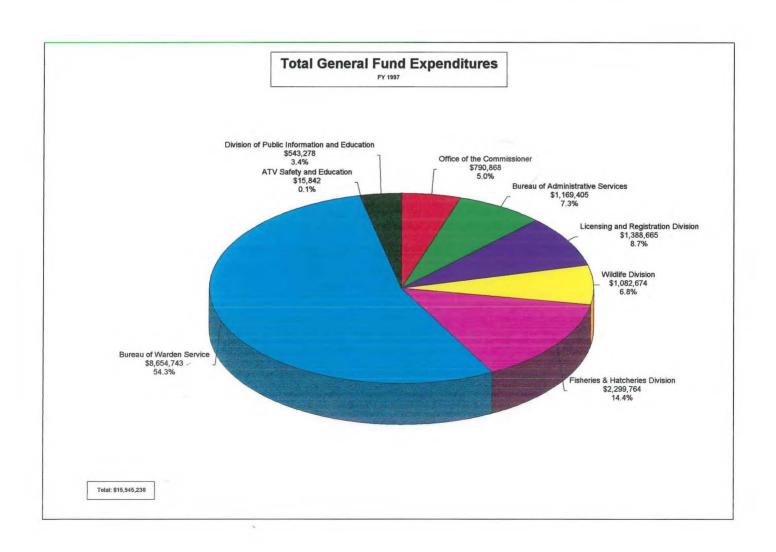

#### Revenue

| General Fund Revenue (chart)                    | 1  |
|-------------------------------------------------|----|
| Hunting, Combination, and Fishing               | 2  |
| Miscellaneous Licenses                          | 3  |
| Recreational Vehicles                           | 4  |
| Miscellaneous Revenue                           | 5  |
| Federal and Dedicated Fund Revenue (chart)      | 6  |
| Expenditures                                    |    |
| Office of the Commissioner                      | 7  |
| Bureau of Administrative Services               | 8  |
| Bureau of Resource Management (General Fund)    | 9  |
| Bureau of Resource Management (Federal Funds)   | 10 |
| Bureau of Resource Management (Dedicated Funds) | 11 |
| Bureau of Warden Service                        | 12 |
| Information and Education                       | 13 |
| General Fund Lapsed Allotment                   | 14 |
| Total General Fund Expenditures (chart)         | 14 |