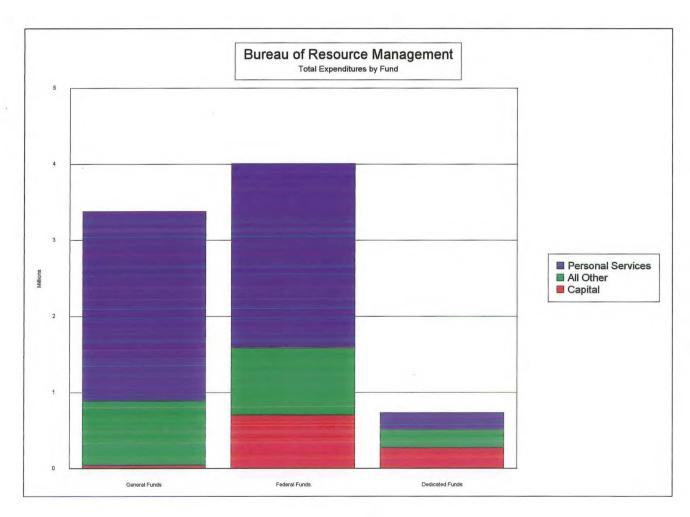

#### Revenue

| General Fund Revenue (chart)                    | 1  |
|-------------------------------------------------|----|
| Hunting, Combination, and Fishing               | 2  |
| Miscellaneous Licenses                          | 3  |
| Recreational Vehicles                           | 4  |
| Miscellaneous Revenue                           | 5  |
| Federal and Dedicated Fund Revenue (chart)      | 6  |
| Expenditures                                    |    |
| Office of the Commissioner                      | 7  |
| Bureau of Administrative Services               | 8  |
| Bureau of Resource Management (General Fund)    | 9  |
| Bureau of Resource Management (Federal Funds)   | 10 |
| Bureau of Resource Management (Dedicated Funds) | 11 |
| Bureau of Warden Service                        | 12 |
| Information and Education                       | 13 |
| General Fund Lapsed Allotment                   | 14 |
| Total General Fund Expenditures (chart)         | 14 |