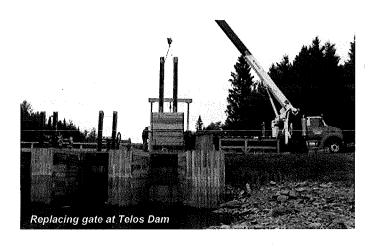

bert's Camps
- Created fact sheets and posted at the: Trains, Tramway, Lock Dam, Telos Dam
- Re-graveled access road to parking lot at the Umsaskis Thoroughfare
- Re-graveled access roads and driveways at Churchill Dam
- Installed solar power system at AWW Headquarters, Churchill Dam
- Replaced one gate and rebuilt lifting mechanism at Telos Dam
- Completed phase one of repairs at Lock Dam (removed wooden bulkhead and dug toe) Phase two of the project (install rip-rap) was completed in January 2010
- Re-roofed and jacked up Camp Drake on Umsaskis Lake
- Had 12 soil tests done for new outhouse pits, pits to be dug during the summer of 2010
- Cleared, painted, and re-blazed 5+ miles of AWW boundary line in cooperation with abutting landowners
- Installed satellite internet at Churchill Dam



Camp Drake (Lake Umsaskis) Jacked up with new roof





Tom Morrison and Gary Pelletier at Jalbert's Camps.

New shed to replace one that burned.



One of Barb Pineau's beautiful fireplaces at Round Pond

## Lock Dam Repair Project

Lock Dam is located on the Eastern shore of Chamberlain Lake. It is a 248 foot-long earthen dam constructed over an existing wood crib dam by a former owner. The dam was donated to the state of Maine by Bangor Hydro. Older construction drawings indicate that it had been rebuilt several times. The wood facing, most recently being replaced in 1982, had deteriorated, and due to rotten underpinnings, several sections had broken away, exposing the earthen structure to ice damage.

In the spring of 2009, following reports of significant degradation of Lock Dam, se