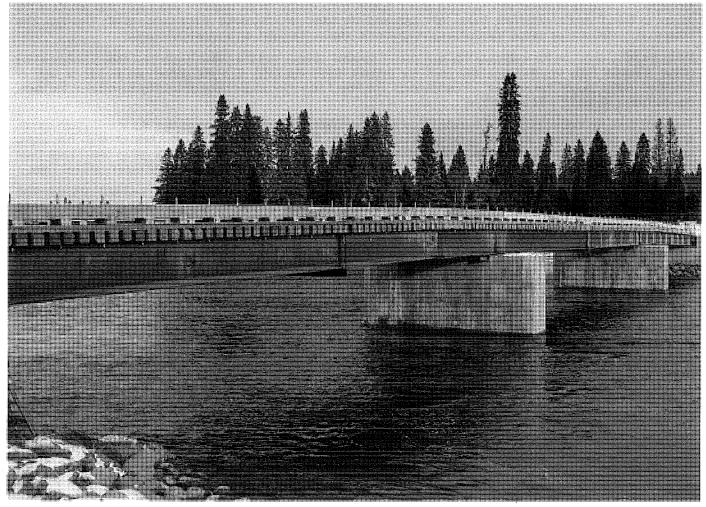

the 2006 study commission and was approved by LURC, the Army Corps of Engineers, and the National Park Service. The design which moves the abutment back from the high water line and reduces the area occupied by piers provided for greater unrestricted flow of the river.

Henderson Brook Bridge is located on a key east-west road important for the movement of forest products in northern Maine. The total value of wood products transported across the bridge annually is between 7–10 million dollars. The bridge is also important to the recreational community; according to North Maine Woods, 20,000 recreational visitors cross the bridge annually.

A replacement hand-carry boat launch, wood facing on the concrete piers and abutments and vegetative planting, will be added in the spring of 2010.





## Superintendent's Report

I found my first year as Superintendent to be a very rewarding experience. I am thankful for the support given to the Allagash Wilderness Waterway (AWW) by management within the Bureau of Parks & Lands (BPL) and Department of Conservation. The field staff of the waterway was great to work with, very knowledgeable of the area, professional, and ready to assist the new Superintendent of the AWW.

I would like to report that the often turbulent waters of the Allagash seem to have calmed. Public use is up for the second year in a row but no where near the levels reached in the 1970's and 80's. People came to canoe the Allagash from all over the



world; we had a party that came all the way from Germany to paddle the Allagash. For some in the group, it was their t