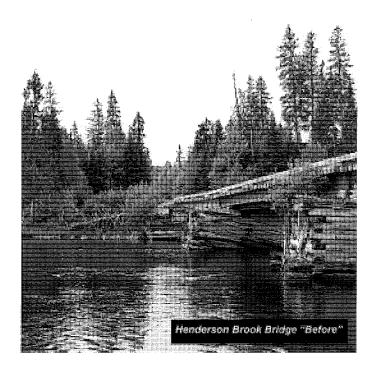

of the 2006 study commission and was approved by LURC, the Army Corps of Engineers, and the National Park Service. The design which moves the abutment back from the high water line and reduces the area occupied by piers provided for greater unrestricted flow of the river.

Henderson Brook Bridge is located on a key east-west road important for the movement of forest products in northern Maine. The total value of wood products transported across the bridge annually is between 7–10 million dollars. The bridge is also important to the recreational community; according to North Maine Woods, 20,000 recreational visitors cross the bridge annually.

A replacement hand-carry boat launch, wood facing on the concrete piers and abutments and vegetative planting, will be added in the spring of 2010.





## Superintendent's Report

I found my first year as Superintendent to be a very rewarding experience. I am thankful for the support given to the Allagash Wilderness Waterway (AWW) by management within the Bureau of Parks & Lands (BPL) and Department of Conservation. The field staff of the waterway was great to work with, very knowledgeable of the area, professional, and ready to assist the new Superintendent of the AWW.

I would like to report that the often turbulent waters of the Allagash seem to have calmed. Public use is up for the second year in a row but no where near the levels reached in the 1970's and 80's. People came to canoe the Allagash from all over the



world; we had a party that came all the way from Germany to paddle the Allagash. For some in the group, it was their