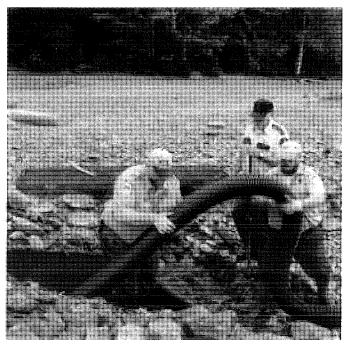

The potential sale of the Lock Dam Lot, the only land not owned by the state within the Restricted Zone of the AWW was a topic of major interest and concern throughout the year. The AWW Advisory Council had an opportunity to share concerns with the Bureau about a variety of specific issues related to identifying important parcels for acquisition, particularly within the Restricted and One-mile Zones, and in developing strategies and plans for acquisition.