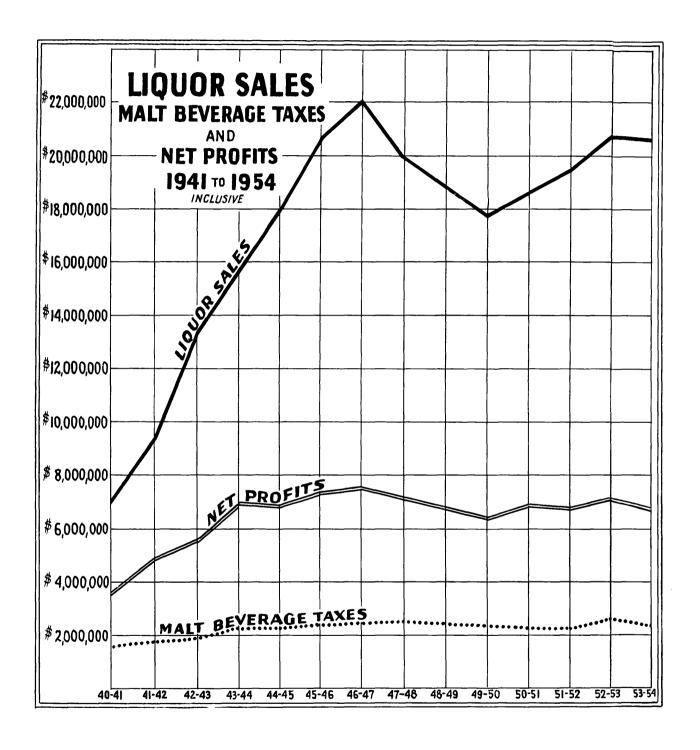

|
|                                                                   |       |



#### PUBLIC SERVICE ENTERPRISES

#### Maine State Liquor Commission

Net sales of liquor by State stores decreased \$173,820.00 during the 1953-1954 year from those of the previous year, with a decline in gross profit on sales of \$59,333.00. Other Operating Income and Administrative Income were likewise somewhat lower. The year's operations resulted in a net profit of \$6,868,749.08 for transfer to the General Fund.

#### Toll Bridges

Under date of October 31, 1953, the Waldo-Hancock Bridge was freed of toll, since sufficient funds had accumulated to retire the balance of the outstanding bonds. Subsequent to the date of this report, the Bangor-Brewer Bridge has been completed and opened to traffic.







#### PUBLIC SERVICE ENTERPRISES COMPARATIVE BALANCE SHEET YEARS ENDED JUNE 30

| _                                                                                                               | TOTAL F                                                      |                                                              |                                                  |
|-----------------------------------------------------------------------------------------------------------------|--------------------------------------------------------------|--------------------------------------------------------------|--------------------------------------------------|
|                                                                                                                 | June 30,<br>195