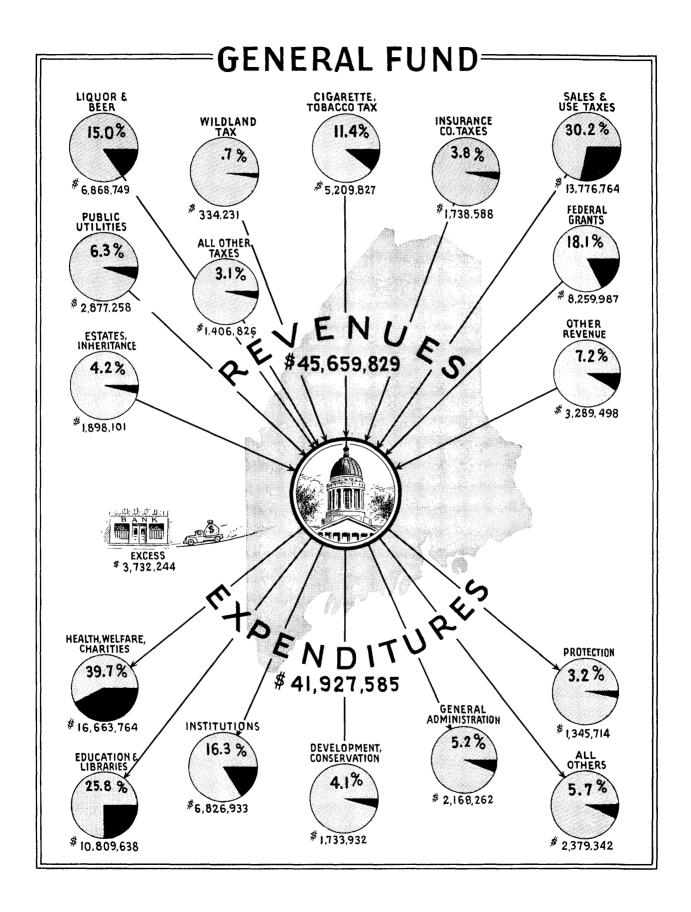

#### Revenues

General Fund revenues for the 1953-1954 year were \$392,573.00 more than those for the previous year. An increase of \$190,996.00 was shown in Federal Grants, Service charges for current Services were up \$568,860.00 and Tax on Public Utilities showed a gain of \$175,733.00. Inheritance and Estate taxes were off \$217,289.00; Cigarette and Tobacco taxes decreased \$233,019.00, and revenue from Liquor and Beer was \$295,-150.00 less than that of the 1952-1953 year. A decrease of \$191,986.00 was shown in Sales and Use Taxes, thus reflecting the liberalization of exempted items.

#### **Expenditures**

General Fund expenditures for the 1953-1954 year were \$41,927,584.00, compared to \$39,053,039.00 for the 1952-1953 year, an increase of \$2,874,545.00. Disbursements for Health, Welfare and Charities were up \$703,935.00, Institutional operating expenses increased \$943,866.00, while expenditures for Education and Libraries were \$923,545.00 more than the previous year.

## GENERAL FUND COMPARATIVE STATEMENT OF OPERATIONS YEARS ENDED JUNE 30

|                                                                                                                                                                                                                                                                                                                                      | 1954                                                                                                                                                                                                   | 1953                                                                                                                                                                                                   |
|--------------------------------------------------------------------------------------------------------------------------------------------------------------------------------------------------------------------------------------------------------------------------------------------------------------------------------------|--------------------------------------------------------------------------------------------------------------------------------------------------------------------------------------------------------|--------------------------------------------------------------------------------------------------------------------------------------------------------------------------------------------------------|
| REVENUES                                                                                                                                                                                                                                                                                                                             | 1734                                                                                                                                                                                                   | 1703                                                                                                                                                                                                   |
| State Tax on Wild Lands Inheritance and Estate Taxes Sales and Use Taxes Cigarette and Tobacco Taxes Taxes on Public Utilities Taxes on Insurance Companies Commission on Pari-Mutuels Other Taxes From Federal Government From Cities, Towns and Counties Service Charges for Current Services Liquor and Beer (Net) Other Revenues | \$ 334,230.67<br>1,898,100.93<br>13,776,764.01<br>5,209,827.12<br>2,877,258.09<br>1,738,587.76<br>726,758.77<br>680,066.74<br>8,259,987.19<br>685,838.69<br>1,727,591.74<br>6,868,749.08<br>591,055.70 | \$ 340,382.32<br>2,115,389.83<br>13,968,750.48<br>5,442,845.89<br>2,701,524.79<br>1,627,160.62<br>656,351.27<br>630,186.40<br>8,068,991.17<br>677,942.98<br>1,158,731.99<br>7,163,898.71<br>448,625.85 |
| Contributions and Transfers from Other Funds:                                                                                                                                                                                                                                                                                        | 371,000.70                                                                                                                                                                                             | 110,020.00                                                                                                                                                                                             |
| Highway Fund Other Special Revenue Funds Public Service Enterprises Working Capital Funds Trust and Agency Funds                                                                                                                                                                                                                     | 134,506.51<br>47,426.28<br>58,295.26<br>4,673.72<br>40,110.58                                                                                                                                          | 126,715.25<br>42,754.72<br>55,356.69<br>5,461.92<br>36,184.45                                                                                                                                          |
| Total Revenues                                                                                                                                                                                                                                                                                                                       | 45,659,828.84                                                                                                                                                                                          | 45,267,255.33                                                                                                                                                                                          |
| EXPENDITURES (See Pages 36-43 for Detail)                                                                                                                                                                                                                                                                                            |                                                                                                                                                                                                        |                                                                                                                                                                                                        |
| General Administration Protection of Persons and Property Development and Conservation of Natural Resources Health, Welfare and Charities Institutions Education and Libraries Miscellaneous                                                                                                                                         | 2,168,261.91<br>1,345,714.32<br>1,733,932.24<br>16,663,764.07<br>6,826,933.11<br>10,809,637.67<br>228,204.00                                                                                           | 2,468,192.34<br>1,231,239.50<br>1,610,962.09<br>15,959,829.00<br>5,883,067.28<br>9,886,092.38<br>369,356.15                                                                                            |
| Contributions and Transfers to Other Funds:                                                                                                                                                                                                                                                                                          |                                                                                                                                                                                                        |                                                                                                                                                                                                        |
| Highway Fund Other Special Revenue Funds Public Service Enterprises Trust and Agency Funds                                                                                                                                                                                                                                           | 103,292.00<br>6,960.36<br>10,061.11<br>2,030,823.97                                                                                                                                                    | 89,280.00<br>4,266.41<br>13,000.00<br>1,537,754.67                                                                                                                                                     |
| Total Operating Expenditures                                                                                                                                                                                                                                                                                                         | 41,927,584.76                                                                                                                                                                                          | 39,053,039.82                                                                                                                                                                                          |
| Excess of Revenues over Expenditures                                                                                                                                                                                                                                                                                                 | 3,732,244.08                                                                                                                                                                                           | 6,214,215.51                                                                                                                                                                                           |
| Transfers to Appropriations from Unappropriated Surplus                                                                                                                                                                                                                                                                              | 1,960.00                                                                                                                                                                                               |                                                                                                                                                                                                        |
|                                                                                                                                                                                                                                                                                                                                      | 3,730,284.08                                                                                                                                                                                           | 6,214,215.51                                                                                                                                                                                           |
| OTHER AMOUNTS AVAILABLE                                                                                                                                                                                                                                                                                                              |                                                                                                                                                                                                        |                                                                                                                                                                                                        |
| Reserve for Authorized Expenditures at Beginning of Year (Adjusted) Transfers from the Contingent Account                                                                                                                                                                                                                            | 1,495,353.77<br>95,244.20                                                                                                                                                                              | 2,284,977.02<br>135,687.45                                                                                                                                                                             |
| Total Excess                                                                                                                                                                                                                                                                                                                         | 5,320,882.05                                                                                                                                                                                           | 8,634,879.98                                                                                                                                                                                           |
| Excess Applied as Follows:  Reserve for Authorized Expenditures at End of Year Reserve for Contingencies Transferred to Unappropriated Surplus                                                                                                                                                                                       | 2,744,097.30<br>201,442.35<br>\$ 2,375,342.40                                                                                                                                                          | 1,589,701.48<br>—<br>\$ 7,045,178.50                                                                                                                                                                   |
| ransterred to Unappropriated Surplus                                                                                                                                                                                                                                                                                                 | φ 4,3/5,344. <del>4</del> U                                                                                                                                                                            | ٦ /,U45,1/8.50                                                                                                                                                                                         |