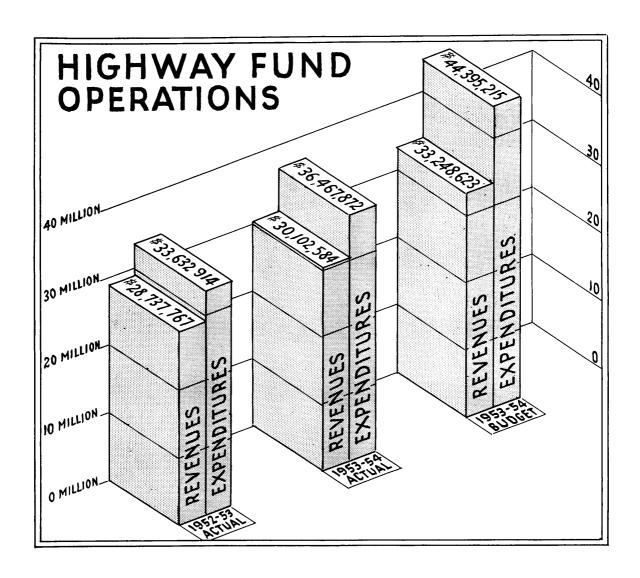

52-1953 year by \$1,812,306.00. Debt Service requirements were \$2,314,840.00 compared to \$1,128,620.00 for the previous year, an increase of \$1,186,220.00.

#### Surplus

The Highway Fund Surplus at June 30, 1954 was \$3,493,209.03, an increase of \$133,008.10 during the fiscal year. Although Highway Fund expenditures exceeded its revenue by \$6,365,288.00, a corresponding reduction was shown in the Reserve for Authorized Expenditures to offset the revenue deficiency. During the year the debt of the Augusta Memorial Bridge to the Highway Fund was reduced by \$80,000.00.

#### **Bonded Debt**

Bond maturities for the year were \$1,719,000.00, which reduced the Bonded Debt of the Highway Fund to a balance of \$28,411,500.00 at June 30, 1954. No new bonds were issued during the year.













#### HIGHWAY FUND COMPARATIVE STATEMENT OF OPERATIONS YEARS ENDED JUNE 30

|                                                                     | 1954            | 1953            |
|---------------------------------------------------------------------|-----------------|-----------------|
| revenues –                                                          |                 |                 |
| Gasoline Tax (Net)                                                  | \$15,254,876.24 | \$14,716,022.52 |
| Use Fuel Tax (Net)                                                  | 162,769.27      | 148,658.03      |
| Motor Carrier Tax (Net)                                             | 19,350.58       | 17,151.98       |
| Motor Vehicle Fees and Drivers' Licenses