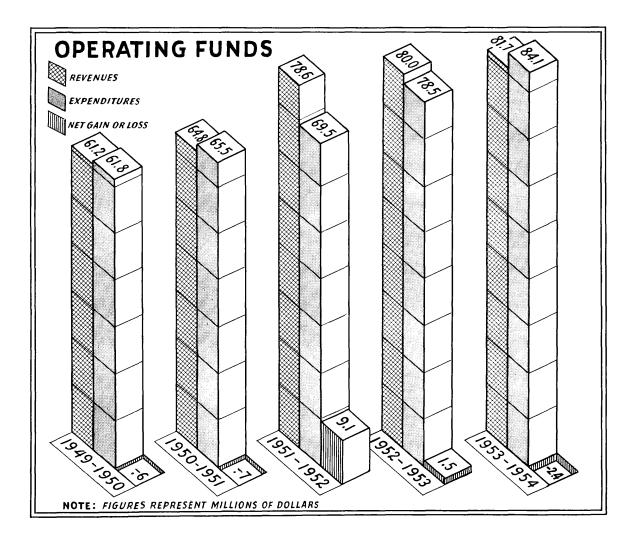

### Revenues and Expenditures

An increase of approximately \$1,720,000.00 was shown in the combined revenues of the four operating funds as compared to those of the 1952-1953 year. Gasoline taxes were up \$569,480.00; Federal Grants increased \$637,544.00 and minor gains were reflected from most sources. Inheritance and Estate taxes were off \$217,289.00. Cigarette and tobacco taxes decreased \$233,019.00 and Liquor and Beer revenue declined \$295,149.00.

Combined Expenditures of the four operating funds for the 1953-1954 fiscal year were \$84,142,894.00, compared to \$78,531,246.00 for the 1952-1953 year, an increase of \$5,611,648.00. Highways and bridges showed an increase of \$1,263,919.00, Debt Service requirements were \$1,186,220.00 more, while expenditures for Institutions were up \$943,866.00. Increases were also shown in requirements for Education and Health and Welfare. For further detail and comments the reader is referred to the sections relating to the individual funds.