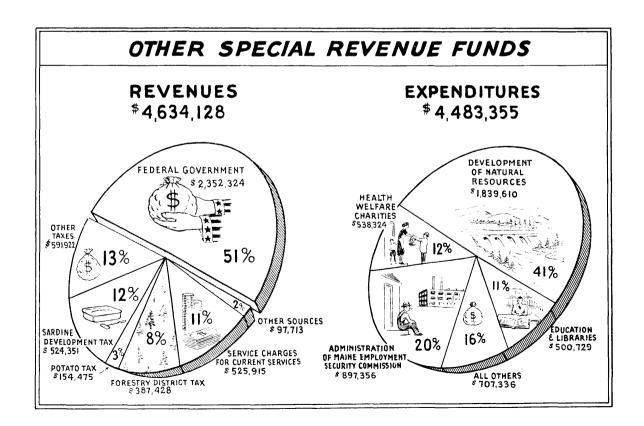

as no longer effective. Federal Grants were up \$386,329.00, but Sardine Development Tax declined \$223,994.00. Other categories were comparable to those of the 1952-1953 year.

#### **Expenditures**

Total expenditures from Other Special Revenue Funds for the 1953-1954 year were \$4,483,355.00 compared to \$4,708,134.00 for the 1952-1953 year. Requirements for Development and Conservation of Natural Resources were \$198,344.00 less and administrative expenses of the Maine Employment Security Commission decreased \$70,-392.00.

#### Reserve for Authorized Expenditures

All unexpended balances of the Other Special Revenue Funds are carried forward by Law at the end of each fiscal year. At June 30, 1954 these amounted to \$2,012,596.00 and were shown as Reserve for Authorized Expenditures.





#### OTHER SPECIAL REVENUE FUNDS COMPARATIVE STATEMENT OF OPERATIONS YEARS ENDED JUNE 30

|                                                                                                                                                                                                                       | 1954                                                                              | 1953                                                                              |
|-----------------------------------------------------------------------------------------------------------------------------------------------------------------------------------------------------------------------|-----------------------------------------------------------------------------------|-------------------