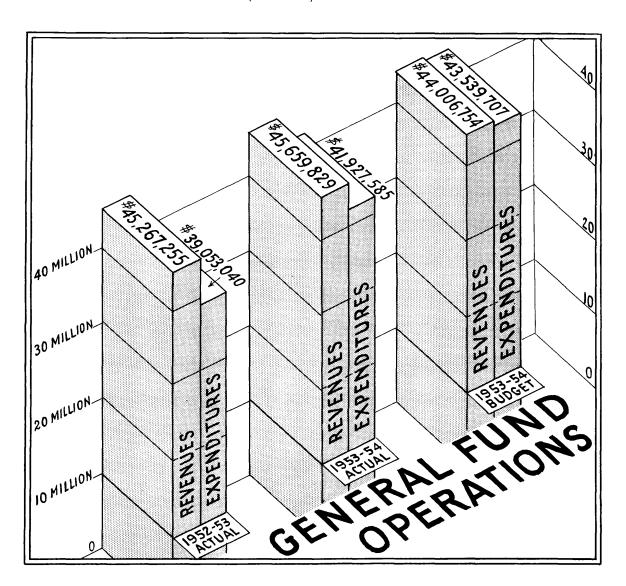

#### Revenues

General Fund revenues for the 1953-1954 year were \$392,573.00 more than those for the previous year. An increase of \$190,996.00 was shown in Federal Grants, Service charges for current Services were up \$568,860.00 and Tax on Public Utilities showed a gain of \$175,733.00. Inheritance and Estate taxes were off \$217,289.00; Cigarette and Tobacco taxes decreased \$233,019.00, and revenue from Liquor and Beer was \$295,-150.00 less than that of the 1952-1953 year. A decrease of \$191,986.00 was shown in Sales and Use Taxes, thus reflecting the liberalization of exempted items.

#### **Expenditures**

General Fund expenditures for the 1953-1954 year were \$41,927,584.00, compared to \$39,053,039.00 for the 1952-1953 year, an increase of \$2,874,545.00. Disbursements for Health, Welfare and Charities were up \$703,935.00, Institutional operating expenses increased \$943,866.00, while expenditures for Education and Libraries were \$923,545.00 more than the previous year.

## GENERAL FUND COMPARATIVE STATEMENT OF OPERATIONS YEARS ENDED JUNE 30

|                                                                                                                                                                                                                                                                                                                                      | 1954                                                                                                                                                                                                   | 1953                                                                                                                                                                                                   |
|--------------------------------------------------------------------------------------------------------------------------------------------------------------------------------------------------------------------------------------------------------------------------------------------------------------------------------------|--------------------------------------------------------------------------------------------------------------------------------------------------------------------------------------------------------|--------------------------------------------------------------------------------------------------------------------------------------------------------------------------------------------------------|
| REVENUES                                                                                                                                                                                                                                                                                                                             | 1734                                                                                                                                                                                                   | 1703                                                                                                                                                                                                   |
| State Tax on Wild Lands Inheritance and Estate Taxes Sales and Use Taxes Cigarette and Tobacco Taxes Taxes on Public Utilities Taxes on Insurance Companies Commission on Pari-Mutuels Other Taxes From Federal Government From Cities, Towns and Counties Service Charges for Current Services Liquor and Beer (Net) Other Revenues | \$ 334,230.67<br>1,898,100.93<br>13,776,764.01<br>5,209,827.12<br>2,877,258.09<br>1,738,587.76<br>726,758.77<br>680,066.74<br>8,259,987.19<br>685,838.69<br>1,727,591.74<br>6,868,749.08<br>591,055.70 | \$ 340,382.32<br>2,115,389.83<br>13,968,750.48<br>5,442,845.89<br>2,701,524.79<br>1,627,160.62<br>656,351.27<br>630,186.40<br>8,068,991.17<br>677,942.98<br>1,158,731.99<br>7,163,898.71<br>448,625.85 |
| Contributions and Transfers from Other Funds:                                                                                                                                                                                                                                                                                        | 371,000.70                                                                                                                                                                                             | 110,020.00                                                                                                                                                                                             |
| Highway Fund Other Special Revenue Funds Public Service Enterprises Working Capital Funds Trust and Agency Funds                                                                                                                                                                                                                     | 134,506.51<br>47,426.28<br>58,295.26<br>4,673.72<br>40,110.58                                                                                                                                          | 126,715.25<br>42,754.72<br>55,356.69<br>5,461.92<br>36,184.45                                                                                                                                          |
| Total Revenues                                                                                                                                                                                                                                                                                                                       | 45,659,828.84                                                                                                                                                                                          | 45,267,255.33                                                                                                                                                                                          |
| EXPENDITURES (See Pages 36-43 for Detail)                                                                                                                                                                                                                                                                                            |                                                                                                                                                                                                        |                                                                                                                                                                                                        |
| General Administration Protection of Persons and Property Development and Conservation of Natural Resources Health, Welfare and Charities Institutions Education and Libraries Miscellaneous                                                                                                                                         | 2,168,261.91<br>1,345,714.32<br>1,733,932.24<br>16,663,764.07<br>6,826,933.11<br>10,809,637.67<br>228,204.00                                                                                           | 2,468,192.34<br>1,231,239.50<br>1,610,962.09<br>15,959,829.00<br>5,883,067.28<br>9,886,092.38<br>369,356.15                                                                                            |
| Contributions and Transfers to Other Funds:                                                                                                                                                                                                                                                                                          |                                                                                                                                                                                                        |                                                                                                                                                                                                        |
| Highway Fund Other Special Revenue Funds Public Service Enterprises Trust and Agency Funds                                                                                                                                                                                                                                           | 103,292.00<br>6,960.36<br>10,061.11<br>2,030,823.97                                                                                                                                                    | 89,280.00<br>4,266.41<br>13,000.00<br>1,537,754.67                                                                                                                                                     |
| Total Operating Expenditures                                                                                                                                                                                                                                                                                                         | 41,927,584.76                                                                                                                                                                                          | 39,053,039.82                                                                                                                                                                                          |
| Excess of Revenues over Expenditures                                                                                                                                                                                                                                                                                                 | 3,732,244.08                                                                                                                                                                                           | 6,214,215.51                                                                                                                                                                                           |
| Transfers to Appropriations from Unappropriated Surplus                                                                                                                                                                                                                                                                              | 1,960.00                                                                                                                                                                                               |                                                                                                                                                                                                        |
|                                                                                                                                                                                                                                                                                                                                      | 3,730,284.08                                                                                                                                                                                           | 6,214,215.51                                                                                                                                                                                           |
| OTHER AMOUNTS AVAILABLE                                                                                                                                                                                                                                                                                                              |                                                                                                                                                                                                        |                                                                                                                                                                                                        |
| Reserve for Authorized Expenditures at Beginning of Year (Adjusted) Transfers from the Contingent Account                                                                                                                                                                                                                            | 1,495,353.77<br>95,244.20                                                                                                                                                                              | 2,284,977.02<br>135,687.45                                                                                                                                                                             |
| Total Excess                                                                                                                                                                                                                                                                                                                         | 5,320,882.05                                                                                                                                                                                           | 8,634,879.98                                                                                                                                                                                           |
| Excess Applied as Follows:  Reserve for Authorized Expenditures at End of Year Reserve for Contingencies Transferred to Unappropriated Surplus                                                                                                                                                                                       | 2,744,097.30<br>201,442.35<br>\$ 2,375,342.40                                                                                                                                                          | 1,589,701.48<br>—<br>\$ 7,045,178.50                                                                                                                                                                   |
| ransterred to Unappropriated Surplus                                                                                                                                                                                                                                                                                                 | φ 4,3/5,344. <del>4</del> U                                                                                                                                                                            | ٦ /,U45,1/8.50                                                                                                                                                                                         |