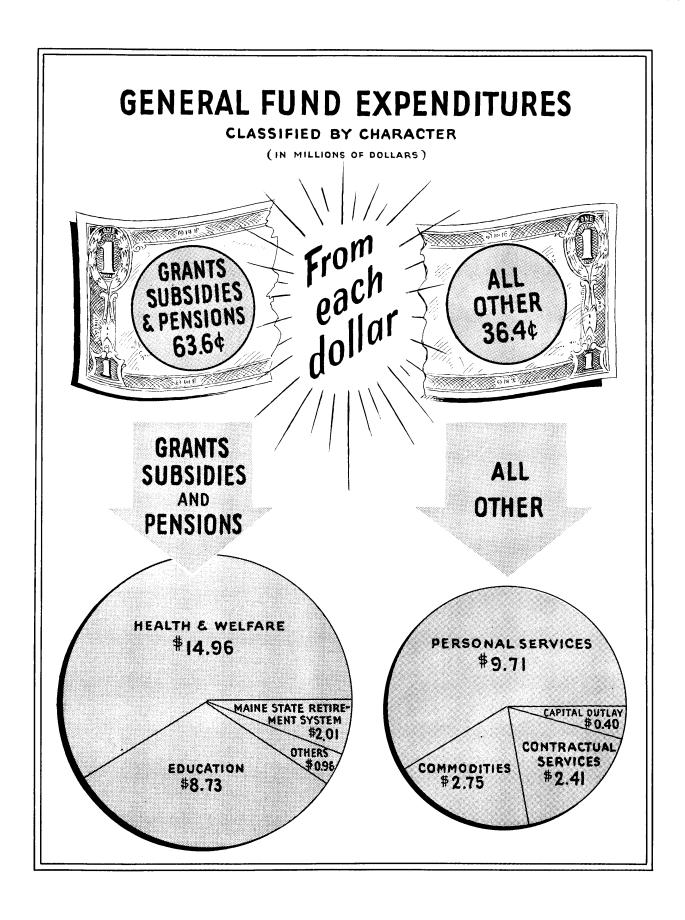

#### **Expenditures**

General Fund expenditures for the 1953-1954 year were \$41,927,584.00, compared to \$39,053,039.00 for the 1952-1953 year, an increase of \$2,874,545.00. Disbursements for Health, Welfare and Charities were up \$703,935.00, Institutional operating expenses increased \$943,866.00, while expenditures for Education and Libraries were \$923,545.00 more than the previous year.

## GENERAL FUND COMPARATIVE STATEMENT OF OPERATIONS YEARS ENDED JUNE 30

|                                                                                                                                                                                                                                                                                                                                      | 1954                                                                                                                                                                                                   | 1953                                                                                                                                                                                                   |
|--------------------------------------------------------------------------------------------------------------------------------------------------------------------------------------------------------------------------------------------------------------------------------------------------------------------------------------|--------------------------------------------------------------------------------------------------------------------------------------------------------------------------------------------------------|--------------------------------------------------------------------------------------------------------------------------------------------------------------------------------------------------------|
| REVENUES                                                                                                                                                                                                                                                                                                                             | 1734                                                                                                                                                                                                   | 1703                                                                                                                                                                                                   |
| State Tax on Wild Lands Inheritance and Estate Taxes Sales and Use Taxes Cigarette and Tobacco Taxes Taxes on Public Utilities Taxes on Insurance Companies Commission on Pari-Mutuels Other Taxes From Federal Government From Cities, Towns and Counties Service Charges for Current Services Liquor and Beer (Net) Other Revenues | \$ 334,230.67<br>1,898,100.93<br>13,776,764.01<br>5,209,827.12<br>2,877,258.09<br>1,738,587.76<br>726,758.77<br>680,066.74<br>8,259,987.19<br>685,838.69<br>1,727,591.74<br>6,868,749.08<br>591,055.70 | \$ 340,382.32<br>2,115,389.83<br>13,968,750.48<br>5,442,845.89<br>2,701,524.79<br>1,627,160.62<br>656,351.27<br>630,186.40<br>8,068,991.17<br>677,942.98<br>1,158,731.99<br>7,163,898.71<br>448,625.85 |
| Contributions and Transfers from Other Funds:                                                                                                                                                                                                                                                                                        | 371,000.70                                                                                                                                                                                             | 110,020.00                                                                                                                                                                                             |
| Highway Fund Other Special Revenue Funds Public Service Enterprises Working Capital Funds Trust and Agency Funds                                                                                                                                                                                                                     | 134,506.51<br>47,426.28<br>58,295.26<br>4,673.72<br>40,110.58                                                                                                                                          | 126,715.25<br>42,754.72<br>55,356.69<br>5,461.92<br>36,184.45                                                                                                                                          |
| Total Revenues                                                                                                                                                                                                                                                                                                                       | 45,659,828.84                                                                                                                                                                                          | 45,267,255.33                                                                                                                                                                                          |
| EXPENDITURES (See Pages 36-43 for Detail)                                                                                                                                                                                                                                                                                            |                                                                                                                                                                                                        |                                                                                                                                                                                                        |
| General Administration Protection of Persons and Property Development and Conservation of Natural Resources Health, Welfare and Charities Institutions Education and Libraries Miscellaneous                                                                                                                                         | 2,168,261.91<br>1,345,714.32<br>1,733,932.24<br>16,663,764.07<br>6,826,933.11<br>10,809,637.67<br>228,204.00                                                                                           | 2,468,192.34<br>1,231,239.50<br>1,610,962.09<br>15,959,829.00<br>5,883,067.28<br>9,886,092.38<br>369,356.15                                                                                            |
| Contributions and Transfers to Other Funds:                                                                                                                                                                                                                                                                                          |                                                                                                                                                                                                        |                                                                                                                                                                                                        |
| Highway Fund Other Special Revenue Funds Public Service Enterprises Trust and Agency Funds                                                                                                                                                                                                                                           | 103,292.00<br>6,960.36<br>10,061.11<br>2,030,823.97                                                                                                                                                    | 89,280.00<br>4,266.41<br>13,000.00<br>1,537,754.67                                                                                                                                                     |
| Total Operating Expenditures                                                                                                                                                                                                                                                                                                         | 41,927,584.76                                                                                                                                                                                          | 39,053,039.82                                                                                                                                                                                          |
| Excess of Revenues over Expenditures                                                                                                                                                                                                                                                                                                 | 3,732,244.08                                                                                                                                                                                           | 6,214,215.51                                                                                                                                                                                           |
| Transfers to Appropriations from Unappropriated Surplus                                                                                                                                                                                                                                                                              | 1,960.00                                                                                                                                                                                               |                                                                                                                                                                                                        |
|                                                                                                                                                                                                                                                                                                                                      | 3,730,284.08                                                                                                                                                                                           | 6,214,215.51                                                                                                                                                                                           |
| OTHER AMOUNTS AVAILABLE                                                                                                                                                                                                                                                                                                              |                                                                                                                                                                                                        |                                                                                                                                                                                                        |
| Reserve for Authorized Expenditures at Beginning of Year (Adjusted) Transfers from the Contingent Account                                                                                                                                                                                                                            | 1,495,353.77<br>95,244.20                                                                                                                                                                              | 2,284,977.02<br>135,687.45                                                                                                                                                                             |
| Total Excess                                                                                                                                                                                                                                                                                                                         | 5,320,882.05                                                                                                                                                                                           | 8,634,879.98                                                                                                                                                                                           |
| Excess Applied as Follows:  Reserve for Authorized Expenditures at End of Year Reserve for Contingencies Transferred to Unappropriated Surplus                                                                                                                                                                                       | 2,744,097.30<br>201,442.35<br>\$ 2,375,342.40                                                                                                                                                          | 1,589,701.48<br>—<br>\$ 7,045,178.50                                                                                                                                                                   |
| ransterred to Unappropriated Surplus                                                                                                                                                                                                                                                                                                 | φ 4,3/5,344. <del>4</del> U                                                                                                                                                                            | ٦ /,U45,1/8.50                                                                                                                                                                                         |