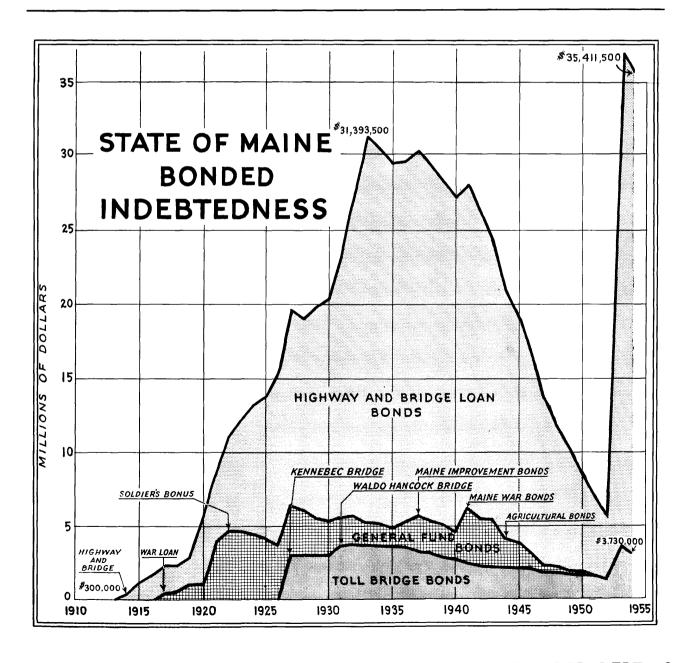

#### Bonded Indebtedness

The State's bonded indebtedness at June 30, 1954 was \$39,141,500.00. During the year \$1,719,000.00 of highway and bridge bonds and \$80,000.00 of the Kennebec Bridge bonds matured for a total reduction of \$1,799,000.00. No new bonds were issued during the period of this report.