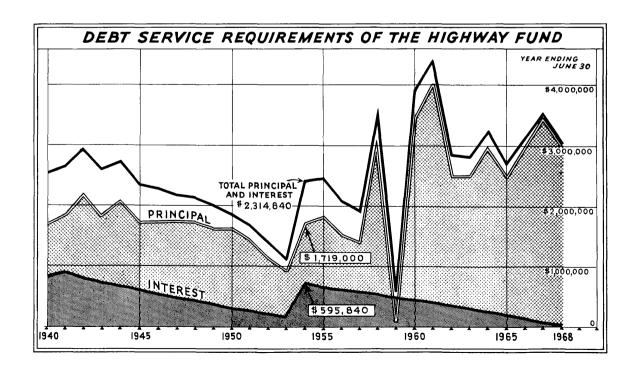

#### Bonded Indebtedness

The State's bonded indebtedness at June 30, 1954 was \$39,141,500.00. During the year \$1,719,000.00 of highway and bridge bonds and \$80,000.00 of the Kennebec Bridge bonds matured for a total reduction of \$1,799,000.00. No new bonds were issued during the period of this report.