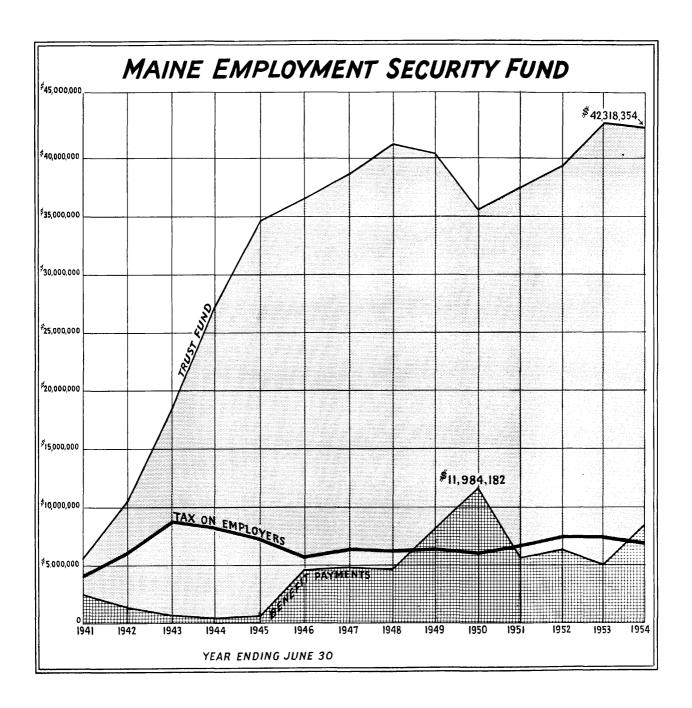

payroll tax on employers and interest earned on surplus funds deposited with the Federal Government. Net taxes collected are deposited in a Federal Trust fund from which amounts required to pay benefits are requisitioned, whenever needed. Interest earnings are credited quarterly on the basis of the average balance on deposit in the trust fund. Administration expenses of the Commission are financed by Federal grants for that purpose. These are included in Other Special Revenue Funds in this report.

## Contents

|                                              | Page |
|----------------------------------------------|------|
| Comparative Balance Sheet                    | 65   |
| Comparative Operation Statement and Analysis |      |
| of Reserves                                  | 65   |







#### MAINE EMPLOYMENT SECURITY FUND COMPARATIVE BALANCE SHEET JUNE 30

|                                                                                                                        | 1954                                      | 1953                                      |
|------------------------------------------------------------------------------------------------------------------------|-------------------------------------------|-------------------------------------------|
| ASSETS                                                                                                                 |                                           |                                           |
| Cash Deposits with U. S. Treasury Accounts Receivable: