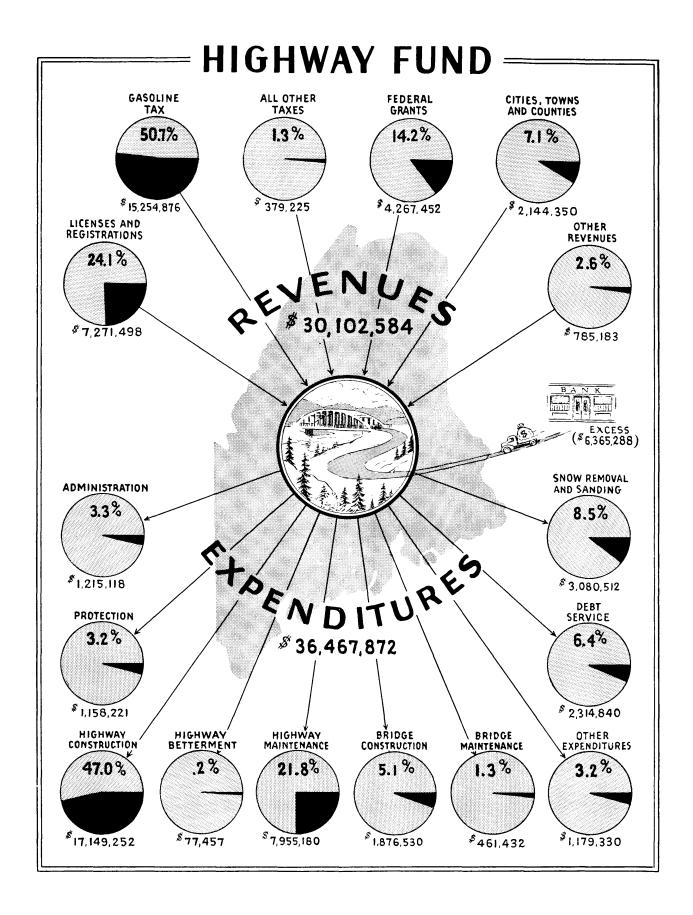

953 year by \$1,812,306.00. Debt Service requirements were \$2,314,840.00 compared to \$1,128,620.00 for the previous year, an increase of \$1,186,220.00.

#### Surplus

The Highway Fund Surplus at June 30, 1954 was \$3,493,209.03, an increase of \$133,008.10 during the fiscal year. Although Highway Fund expenditures exceeded its revenue by \$6,365,288.00, a corresponding reduction was shown in the Reserve for Authorized Expenditures to offset the revenue deficiency. During the year the debt of the Augusta Memorial Bridge to the Highway Fund was reduced by \$80,000.00.

#### **Bonded Debt**

Bond maturities for the year were \$1,719,000.00, which reduced the Bonded Debt of the Highway Fund to a balance of \$28,411,500.00 at June 30, 1954. No new bonds were issued during the year.













#### HIGHWAY FUND COMPARATIVE STATEMENT OF OPERATIONS YEARS ENDED JUNE 30

|                                                                     | 1954            | 1953            |
|---------------------------------------------------------------------|-----------------|-----------------|
| revenues –                                                          |                 |                 |
| Gasoline Tax (Net)                                                  | \$15,254,876.24 | \$14,716,022.52 |
| Use Fuel Tax (Net)                                                  | 162,769.27      | 148,658.03      |
| Motor Carrier Tax (Net)                                             | 19,350.58       | 17,151.98       |
| Motor Vehicle Fees and Drivers' Licenses                            | 7