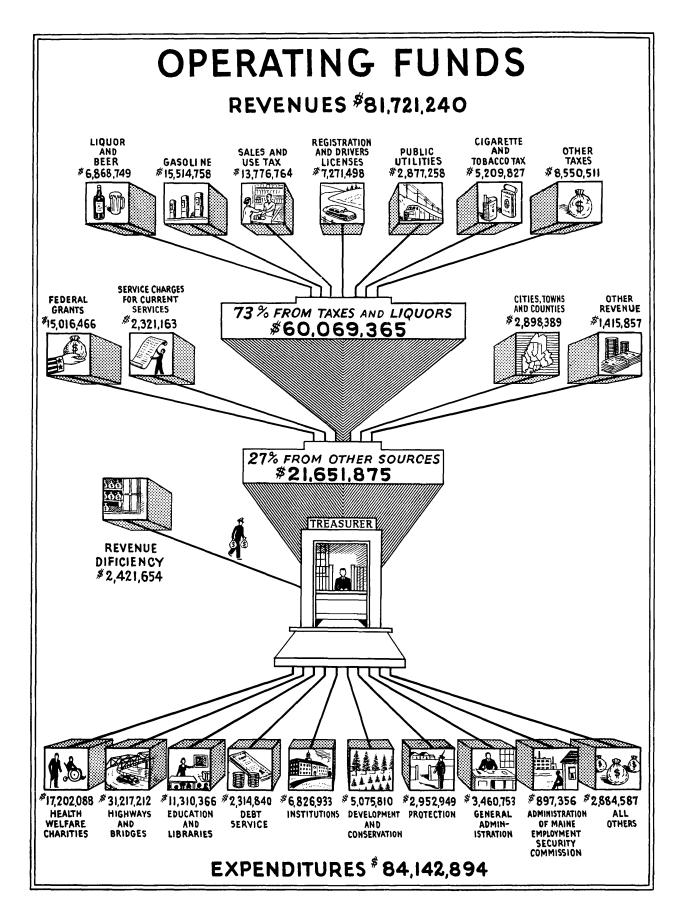

# GENERAL COMMENTS ON STATE'S OPERATING FUNDS

The normal operations of our State government are handled through four major operating funds. The General Fund is used for those functions, which are financed by general State revenues. The Highway Fund is used for transactions of the Highway Department and its allied activities. The Inland Fish and Game Fund was established by the 96th Legislature to segregate the transactions of the Inland Fish and Game Department. Prior to the 1953-1954 year these were accounted for in Other Special Revenue Funds. Other Special Revenue Funds represent functions of State government set up for specific purposes, each of which is financed by segregated funds.

### Revenues and Expenditures

An increase of approximately \$1,720,000.00 was shown in the combined revenues of the four operating funds as compared to those of the 1952-1953 year. Gasoline taxes were up \$569,480.00; Federal Grants increased \$637,544.00 and minor gains were reflected from most sources. Inheritance and Estate taxes were off \$217,289.00. Cigarette and tobacco taxes decreased \$233,019.00 and Liquor and Beer revenue declined \$295,149.00.

Combined Expenditures of the four operating funds for the 1953-1954 fiscal year were \$84,142,894.00, compared to \$78,531,246.00 for the 1952-1953 year, an increase of \$5,611,648.00. Highways and bridges showed an increase of \$1,263,919.00, Debt Service requirements were \$1,186,220.00 more, while expenditures for Institutions were up \$943,866.00. Increases were also shown in requirements for Education and Health and Welfare. For further detail and comments the reader is referred to the sections relating to the individual funds.