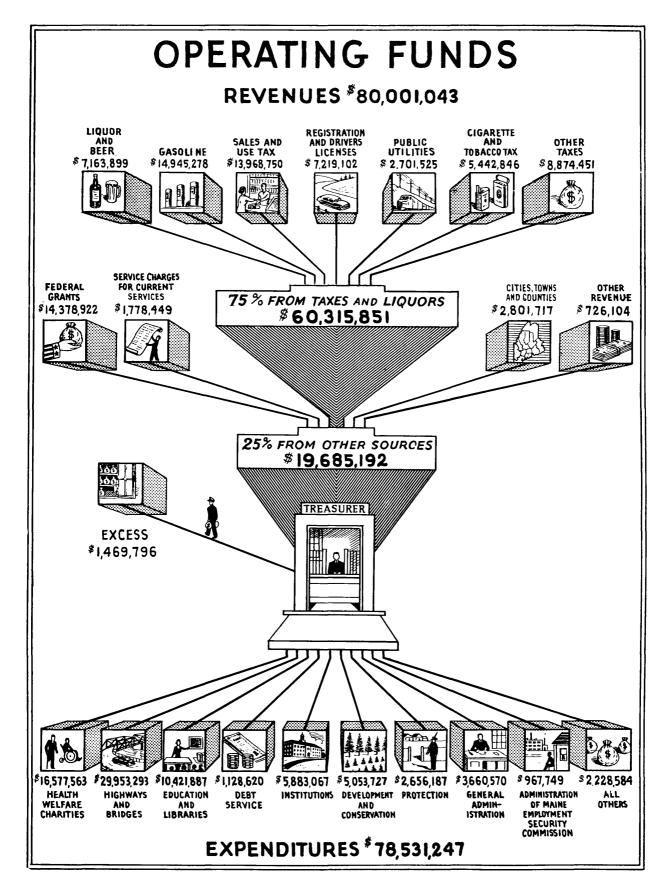

#### OPERATING FUNDS

Combined revenues of the three operating funds were somewhat higher than those of the previous year. During the 1952-1953 year no State Tax on Cities and Towns was available for operations of State government since by statute, it was retained by the Municipalities for Local purposes. This Loss, however, was more than offset by increases in other revenue sources. Total revenues for 1952-1953 were \$80,001,043.00, compared with \$78,571,693.00 for the 1951-1952 year, an increase of approximately \$1.429,000.00.

Combined expenditures of the three operating funds were \$78,531,246.00 for the 1952-1953 year, an increase of \$9,032,823.00 over those of the previous year. The major portion of this increase was shown in expenditures for highways and bridges, thereby reflecting the results of the accelerated highway program. For further detail and comments the reader is referred to the sections relating to the individual funds.

#### Revenues

General Fund revenues for the 1952-1953 year were \$45,267,255.33 compared to \$46,078,765.98 for the previous year, a decrease of \$811,510.65. During the 1952-1953 year no State Tax on Cities and Towns accrued to the State, thereby reducing its revenues by \$5,576,922.00. Increases in other revenue sources, however, were sufficient to restore this loss with the exception of the \$811,510.65 mentioned above. The first full year of the Sales and Use Tax produced \$13,968,750.48 for general State purposes.

#### **Expenditures**

Expenditures from the General fund were \$39,053,039.82 for the 1952-1953 year, an increase of \$232,612.66 over those of the previous year. General Administration expenditures increased approximately \$450,000.00, the major portion of which was accounted for by the regular session of the Legislature. A decrease of \$405,979.00 was shown in the disbursements for Health. Welfare and Charities.