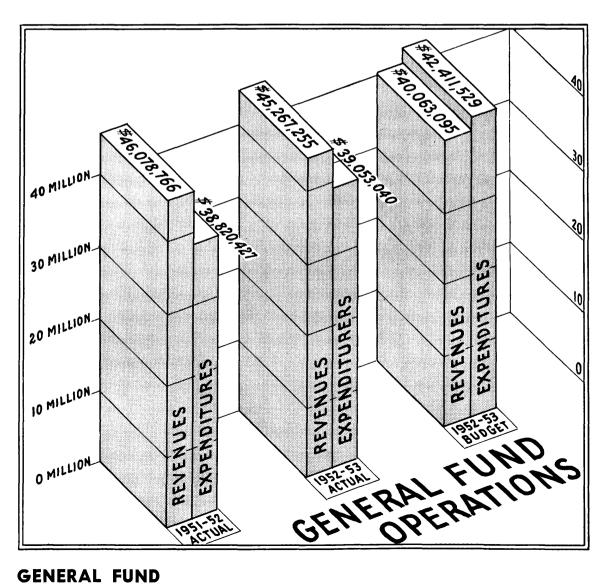

#### Revenues

General Fund revenues for the 1952-1953 year were \$45,267,255.33 compared to \$46,078,765.98 for the previous year, a decrease of \$811,510.65. During the 1952-1953 year no State Tax on Cities and Towns accrued to the State, thereby reducing its revenues by \$5,576,922.00. Increases in other revenue sources, however, were sufficient to restore this loss with the exception of the \$811,510.65 mentioned above. The first full year of the Sales and Use Tax produced \$13,968,750.48 for general State purposes.

#### **Expenditures**

Expenditures from the General fund were \$39,053,039.82 for the 1952-1953 year, an increase of \$232,612.66 over those of the previous year. General Administration expenditures increased approximately \$450,000.00, the major portion of which was accounted for by the regular session of the Legislature. A decrease of \$405,979.00 was shown in the disbursements for Health. Welfare and Charities.

#### Summary

Revenues of the General Fund exceeded its expenditures by \$6,214,215.00 which was reflected in the Unappropriated Surplus of \$12,636,136.00, at June 30, 1953. Subsequent to the close of the fiscal year, appropriations from Unappropriated Surplus of \$8,056,328.00 for construction or non-recurring items became effective.

#### GENERAL FUND COMPARATIVE STATEMENT OF OPERATIONS YEARS ENDED JUNE 30

|                                                                     | 1953                            | 1952               |
|---------------------------------------------------------------------|---------------------------------|--------------------|
| REVENUES                                                            |                                 |                    |
| State Tax on Cities and Towns                                       |                                 | \$ 5,576,922.01    |
| State Tax on Wild Lands                                             | \$ 340,382.32                   | 289,566.31         |
| Inheritance and Estate Taxes                                        | 2,115,389.83                    | 1,517,317.00       |
|                                                                     |                                 |                    |
| Sales and Use Taxes                                                 | 13,968,750.48                   | 11,212,241.73      |
| Cigarette and Tobacco Taxes                                         | 5,442,845.89                    | 5,325,448.12       |
| Taxes on Public Utilities                                           | 2,701,524.79                    | 2,540,196.78       |
| Taxes on Insurance Companies                                        | 1,627,160.62                    | 1,508,895.95       |
| Commission on Pari-Mutuels                                          | 656,351.27                      | 617,087.17         |
| Other Taxes                                                         | 630,186. <del>4</del> 0         | 639,572.00         |
| From Federal Government                                             | 8,068,991.17                    | 7,710,596.02       |
| From Cities, Towns and Counties                                     | 677,942.98                      | 656,524.33         |
| Service Charges for Current Services                                | 1,158,731.99                    | 1,055,254.01       |
| Liquor and Beer (Net)                                               | 7,163,898.71                    | 6,773,724.69       |
| Other Revenues                                                      | 448,625.85                      | 401,968.36         |
| Contributions and Transfers from Other Funds:                       | 110,020.00                      | 101,700.50         |
|                                                                     | 126,715.25                      | 122 202 20         |
| Highway Fund                                                        |                                 | 122,383.30         |
| Other Special Revenue Funds                                         | 42,754.72                       | 42,805.51          |
| Public Service Enterprises                                          | 55,356.69                       | 56,337.39          |
| Working Capital Funds                                               | 5,461.92                        | 4,750.76           |
| Trust and Agency Funds                                              | 36,184.45                       | 27,17 <b>4.</b> 54 |
| Total Revenues                                                      | 45,267,255.33                   | 46,078,765.98      |
| KPENDITURES                                                         |                                 |                    |
| General Administration                                              | 2,468,192.34                    | 2,014,306.85       |
| Protection of Persons and Property                                  | 1,231,239.50                    | 1,241,775.49       |
| Development and Conservation of Natural Resources                   | 1,610,962.09                    | 1,547,947.76       |
| Health, Welfare and Charities                                       | 15,959,829.00                   | 16,365,807.93      |
| Institutions                                                        | 5,883,067.28                    | 5,551,045.02       |
| Education and Libraries                                             | 9,886,092.38                    | 9,566,815.01       |
| Miscellaneous                                                       | 369,356.15                      | 422,576.43         |
| Contributions and Transfers to Other Funds:                         | 307,330.13                      | 422,370.43         |
|                                                                     | 00 200 00                       | 05 057 00          |
| Highway Fund                                                        | 89,280.00                       | 95,857.00          |
| Other Special Revenue Funds                                         | 4,266.41                        | 75,838.86          |
| Public Service Enterprises                                          | 13,000.00                       | 163,000.00         |
| Working Capital Funds                                               |                                 | 140,000.00         |
| Trust and Agency Funds                                              | 1,537,754.67                    | 1,645,456.81       |
| Total Operating Expenditures                                        | 39,053,039.82                   | 38,820,427.16      |
| Excess of Revenues over Expenditures                                | 6,214,215.51                    | 7,258,338.82       |
| THER AMOUNTS AVAILABLE                                              |                                 |                    |
| Reserve for Authorized Expenditures at Beginning of Year (Adjusted) | 2,284,977.02                    | 889,041.06         |
| Appropriated Surplus for Operations                                 |                                 | 90,769.87          |
| Transfers from the Contingent Account                               | 135,687.45                      | 57,660.51          |
| Total Excess                                                        | 8,634,879.98                    | 8,295,810.26       |
| xcess Applied as Follows:                                           |                                 |                    |
|                                                                     |                                 | 0.000              |
| Reserve for Authorized Expenditures at End of Year                  | 1,589,701.48<br>\$ 7,045,178.50 | 2,380,166.19       |
|                                                                     |                                 | \$ 5,915,644.07    |