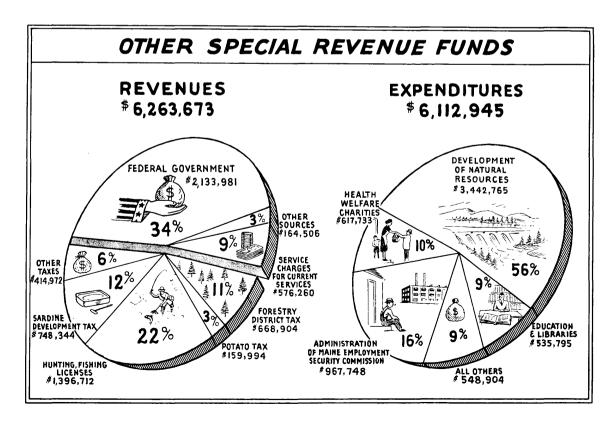

# GENERAL COMMENTS ON STATE'S OPERATING FUNDS

The normal operations of our State government are accounted for through three major operating funds. The General Fund includes those activities which are financed by general State revenues. The Highway Fund is used for transactions of the Highway Department and its allied activities. Other Special Revenue Funds represent functions of State government set up for specific purposes, each of which is financed by earmarked revenues for its individual project.

#### OPERATING FUNDS

Combined revenues of the three operating funds were somewhat higher than those of the previous year. During the 1952-1953 year no State Tax on Cities and Towns was available for operations of State government since by statute, it was retained by the Municipalities for Local purposes. This Loss, however, was more than offset by increases in other revenue sources. Total revenues for 1952-1953 were \$80,001,043.00, compared with \$78,571,693.00 for the 1951-1952 year, an increase of approximately \$1.429,000.00.