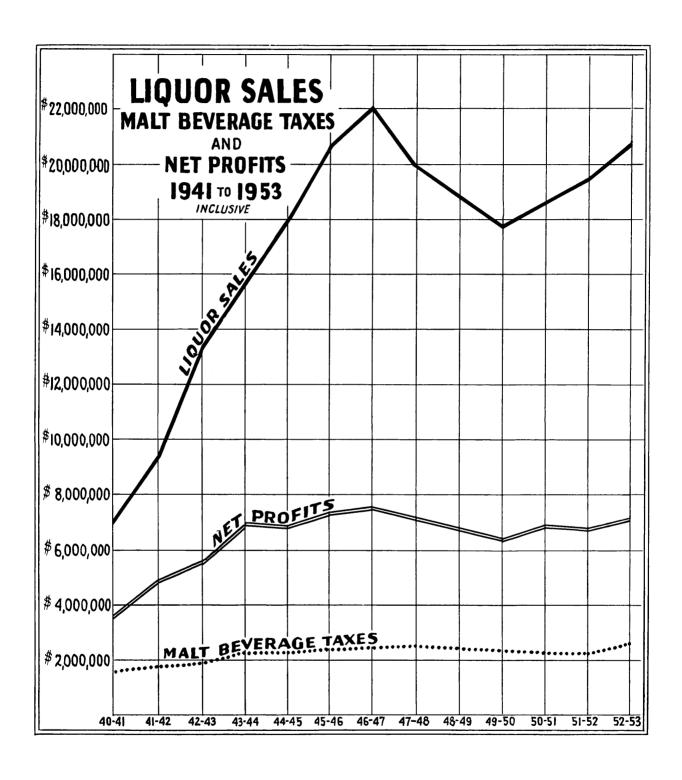

#### GENERAL FUND COMPARATIVE STATEMENT OF OPERATIONS YEARS ENDED JUNE 30

|                                                                     | 1953                            | 1952               |
|---------------------------------------------------------------------|---------------------------------|--------------------|
| REVENUES                                                            |                                 |                    |
| State Tax on Cities and Towns                                       |                                 | \$ 5,576,922.01    |
| State Tax on Wild Lands                                             | \$ 340,382.32                   | 289,566.31         |
| Inheritance and Estate Taxes                                        | 2,115,389.83                    | 1,517,317.00       |
|                                                                     |                                 |                    |
| Sales and Use Taxes                                                 | 13,968,750.48                   | 11,212,241.73      |
| Cigarette and Tobacco Taxes                                         | 5,442,845.89                    | 5,325,448.12       |
| Taxes on Public Utilities                                           | 2,701,524.79                    | 2,540,196.78       |
| Taxes on Insurance Companies                                        | 1,627,160.62                    | 1,508,895.95       |
| Commission on Pari-Mutuels                                          | 656,351.27                      | 617,087.17         |
| Other Taxes                                                         | 630,186. <del>4</del> 0         | 639,572.00         |
| From Federal Government                                             | 8,068,991.17                    | 7,710,596.02       |
| From Cities, Towns and Counties                                     | 677,942.98                      | 656,524.33         |
| Service Charges for Current Services                                | 1,158,731.99                    | 1,055,254.01       |
| Liquor and Beer (Net)                                               | 7,163,898.71                    | 6,773,724.69       |
| Other Revenues                                                      | 448,625.85                      | 401,968.36         |
| Contributions and Transfers from Other Funds:                       | 110,020.00                      | 101,700.50         |
|                                                                     | 126,715.25                      | 122 202 20         |
| Highway Fund                                                        |                                 | 122,383.30         |
| Other Special Revenue Funds                                         | 42,754.72                       | 42,805.51          |
| Public Service Enterprises                                          | 55,356.69                       | 56,337.39          |
| Working Capital Funds                                               | 5,461.92                        | 4,750.76           |
| Trust and Agency Funds                                              | 36,184.45                       | 27,17 <b>4.</b> 54 |
| Total Revenues                                                      | 45,267,255.33                   | 46,078,765.98      |
| KPENDITURES                                                         |                                 |                    |
| General Administration                                              | 2,468,192.34                    | 2,014,306.85       |
| Protection of Persons and Property                                  | 1,231,239.50                    | 1,241,775.49       |
| Development and Conservation of Natural Resources                   | 1,610,962.09                    | 1,547,947.76       |
| Health, Welfare and Charities                                       | 15,959,829.00                   | 16,365,807.93      |
| Institutions                                                        | 5,883,067.28                    | 5,551,045.02       |
| Education and Libraries                                             | 9,886,092.38                    | 9,566,815.01       |
| Miscellaneous                                                       | 369,356.15                      | 422,576.43         |
| Contributions and Transfers to Other Funds:                         | 307,330.13                      | 422,370.43         |
|                                                                     | 00 200 00                       | 05 057 00          |
| Highway Fund                                                        | 89,280.00                       | 95,857.00          |
| Other Special Revenue Funds                                         | 4,266.41                        | 75,838.86          |
| Public Service Enterprises                                          | 13,000.00                       | 163,000.00         |
| Working Capital Funds                                               |                                 | 140,000.00         |
| Trust and Agency Funds                                              | 1,537,754.67                    | 1,645,456.81       |
| Total Operating Expenditures                                        | 39,053,039.82                   | 38,820,427.16      |
| Excess of Revenues over Expenditures                                | 6,214,215.51                    | 7,258,338.82       |
| THER AMOUNTS AVAILABLE                                              |                                 |                    |
| Reserve for Authorized Expenditures at Beginning of Year (Adjusted) | 2,284,977.02                    | 889,041.06         |
| Appropriated Surplus for Operations                                 |                                 | 90,769.87          |
| Transfers from the Contingent Account                               | 135,687.45                      | 57,660.51          |
| Total Excess                                                        | 8,634,879.98                    | 8,295,810.26       |
| xcess Applied as Follows:                                           |                                 |                    |
|                                                                     |                                 | 0.000              |
| Reserve for Authorized Expenditures at End of Year                  | 1,589,701.48<br>\$ 7,045,178.50 | 2,380,166.19       |
|                                                                     |                                 | \$ 5,915,644.07    |