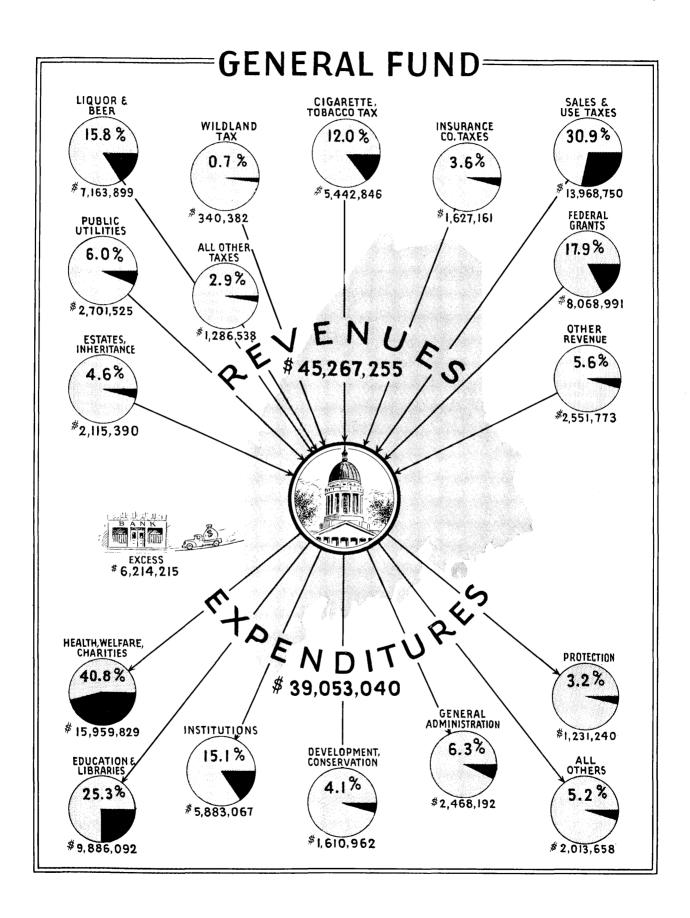

#### OPERATING FUNDS

Combined revenues of the three operating funds were somewhat higher than those of the previous year. During the 1952-1953 year no State Tax on Cities and Towns was available for operations of State government since by statute, it was retained by the Municipalities for Local purposes. This Loss, however, was more than offset by increases in other revenue sources. Total revenues for 1952-1953 were \$80,001,043.00, compared with \$78,571,693.00 for the 1951-1952 year, an increase of approximately \$1.429,000.00.

Combined expenditures of the three operating funds were \$78,531,246.00 for the 1952-1953 year, an increase of \$9,032,823.00 over those of the previous year. The major portion of this increase was shown in expenditures for highways and bridges, thereby reflecting the results of the accelerated highway program. For further detail and comments the reader is referred to the sections relating to the individual funds.

#### Revenues

General Fund revenues for the 1952-1953 year were \$45,267,255.33 compared to \$46,078,765.98 for the previous year, a decrease of \$811,510.65. During the 1952-1953 year no State Tax on Cities and Towns accrued to the State, thereby reducing its revenues by \$5,576,922.00. Increases in other revenue sources, however, were sufficient to restore this loss with the exception of the \$811,510.65 mentioned above. The first full year of the Sales and Use Tax produced \$13,968,750.48 for general State purposes.

#### **Expenditures**

Expenditures from the General fund were \$39,053,039.82 for the 1952-1953 year, an increase of \$232,612.66 over those of the previous year. General Administration expenditures increased approximately \$450,000.00, the major portion of which was accounted for by the regular session of the Legislature. A decrease of \$405,979.00 was shown in the disbursements for Health. Welfare and Charities.

#### Summary

Revenues of the General Fund exceeded its expenditures by \$6,214,215.00 which was reflected in the Unappropriated Surplus of \$12,636,136.00, at June 30, 1953. Subsequent to the close of the fiscal year, appropriations from Unappropriated Surplus of \$8,056,328.00 for construction or non-recurring items became effective.