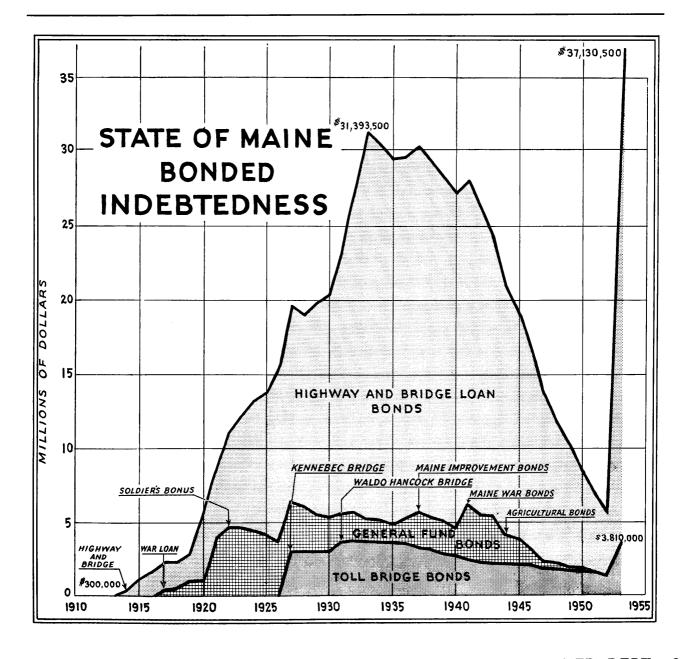

#### Bonded Indebtedness

The State's bonded indebtedness was \$40,940,500.00 at June 30, 1953. Although \$1,114,000.00 of the bonded debt matured or were called during the year, new issues of \$36,500,000.00 were sold. Of these \$27,000,000.00 were for highways and bridges, \$7,000,000.00 for the Fore River Bridge and \$2,500,000.00 for the Bangor-Brewer Bridge. No General Fund bonds were issued during the year.

ALL FUNDS
SUMMARY OF BONDED DEBT

|                            | Unmatured Current Transaction |                     | ransactions          | Unmatured              |
|----------------------------|-------------------------------|---------------------|----------------------|------------------------|
|                            | Bonds<br>June 30, 1952        | New Bonds<br>Issued | Matured or<br>Called | Bonds<br>June 30, 1953 |
| Highway Fund               |                               |                     |                      |                        |
| Highway and Bridge Bonds   | \$4,074,500.00                | \$27,000,000.00     | \$ 944,000.00        | \$30,130,500.00        |
| Public Service Enterprises |                               |                     |                      |                        |
| Bangor-Brewer Bridge       | _                             | 2,500,000.00        | _                    | 2,500,000.00           |
| Fore River Bridge          | _                             | 7,000,000.00        | _                    | 7,000,000.00           |
| Waldo-Hancock Bridge       | 180,000.00                    | _                   | 90,000.00            | 90,000.00              |
| Kennebec Bridge            | 1,300,000.00                  | _                   | 80,000.00            | 1,220,000.00           |
| Total                      | \$5,554,500.00                | \$36,500,000.00     | \$1,114,000.00       | \$40,940,500.00        |