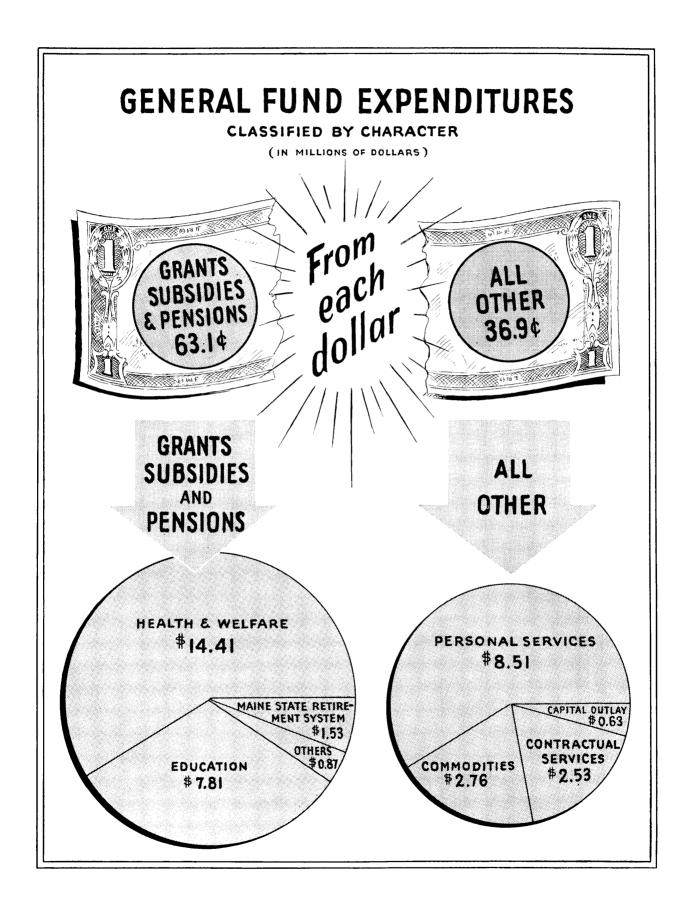

#### Revenues

General Fund revenues for the 1952-1953 year were \$45,267,255.33 compared to \$46,078,765.98 for the previous year, a decrease of \$811,510.65. During the 1952-1953 year no State Tax on Cities and Towns accrued to the State, thereby reducing its revenues by \$5,576,922.00. Increases in other revenue sources, however, were sufficient to restore this loss with the exception of the \$811,510.65 mentioned above. The first full year of the Sales and Use Tax produced \$13,968,750.48 for general State purposes.

#### **Expenditures**

Expenditures from the General fund were \$39,053,039.82 for the 1952-1953 year, an increase of \$232,612.66 over those of the previous year. General Administration expenditures increased approximately \$450,000.00, the major portion of which was accounted for by the regular session of the Legislature. A decrease of \$405,979.00 was shown in the disbursements for Health. Welfare and Charities.