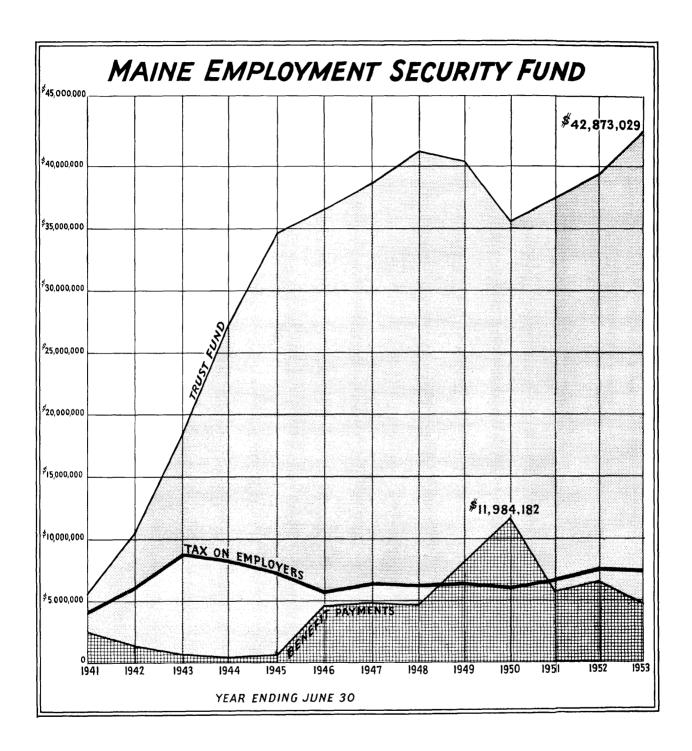

yroll tax on employers and interest earned on surplus funds deposited with the Federal Government. Net taxes collected are deposited in a Federal Trust fund from which amounts required to pay benefits are requisitioned, whenever needed. Interest earnings are credited quarterly on the basis of the average balance on deposit in the trust fund. Administration expenses of the Commission are financed by Federal grants for that purpose. These are included in Other Special Revenue Funds in this report.

#### Contents

|                                              | Page |
|----------------------------------------------|------|
| Comparative Balance Sheet                    | 65   |
| Comparative Operation Statement and Analysis |      |
| of Reserves                                  | 65   |







#### MAINE EMPLOYMENT SECURITY FUND COMPARATIVE BALANCE SHEET JUNE 30

|                                                        | 1953                           | 1952                           |
|--------------------------------------------------------|--------------------------------|--------------------------------|
| ASSETS                                                 |                                |                                |
| Cash Deposits with U. S. Treasury Accounts Receivable: | \$ 162,890.20<br>42,873,028.85 | \$ 192,678.85<br>39,408,620.26 |
| Tax Accounts                                           | 247,234.57                     | 171,328.63                     |
| Total Assets                                           | 43,283,153.62                  | 39,772,6