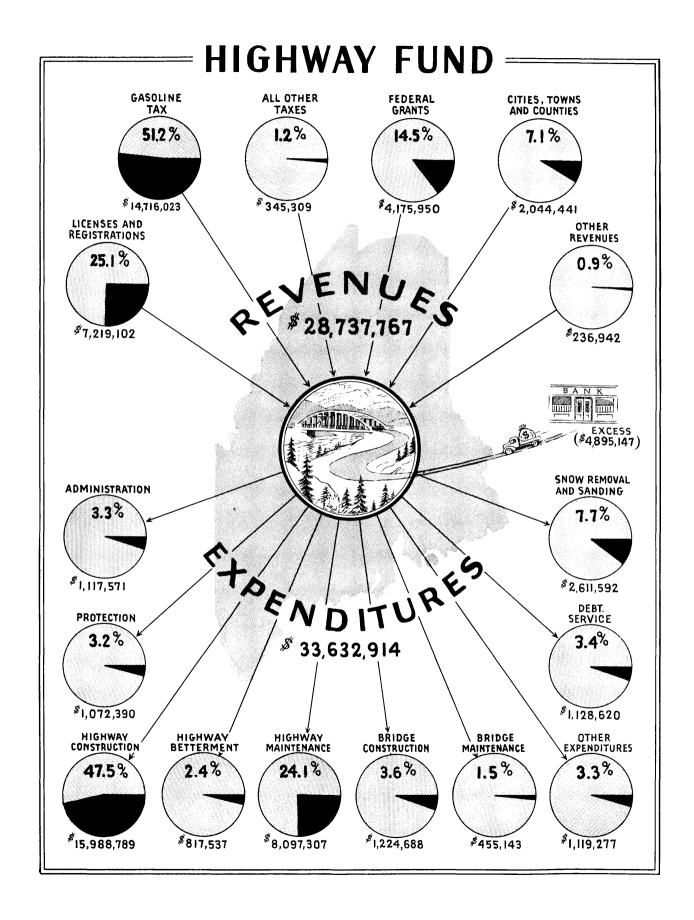

# GENERAL COMMENTS ON STATE'S OPERATING FUNDS

The normal operations of our State government are accounted for through three major operating funds. The General Fund includes those activities which are financed by general State revenues. The Highway Fund is used for transactions of the Highway Department and its allied activities. Other Special Revenue Funds represent functions of State government set up for specific purposes, each of which is financed by earmarked revenues for its individual project.

#### OPERATING FUNDS

Combined revenues of the three operating funds were somewhat higher than those of the previous year. During the 1952-1953 year no State Tax on Cities and Towns was available for operations of State government since by statute, it was retained by the Municipalities for Local purposes. This Loss, however, was more than offset by increases in other revenue sources. Total revenues for 1952-1953 were \$80,001,043.00, compared with \$78,571,693.00 for the 1951-1952 year, an increase of approximately \$1.429,000.00.

Combined expenditures of the three operating funds were \$78,531,246.00 for the 1952-1953 year, an increase of \$9,032,823.00 over those of the previous year. The major portion of this increase was shown in expenditures for highways and bridges, thereby reflecting the results of the accelerated highway program. For further detail and comments the reader is referred to the sections relating to the individual funds.

#### Bonded Indebtedness

The State's bonded indebtedness was \$40,940,500.00 at June 30, 1953. Although \$1,114,000.00 of the bonded debt matured or were called during the year, new issues of \$36,500,000.00 were sold. Of these \$27,000,000.00 were for highways and bridges, \$7,000,000.00 for the Fore River Bridge and \$2,500,000.00 for the Bangor-Brewer Bridge. No General Fund bonds were issued during the year.