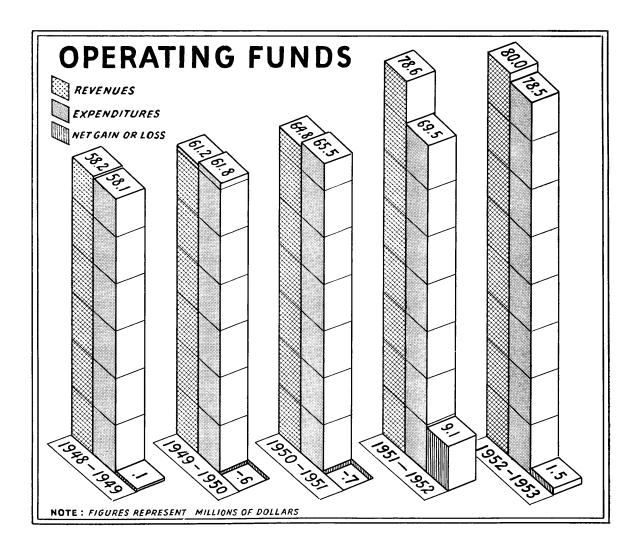

#### OPERATING FUNDS

Combined revenues of the three operating funds were somewhat higher than those of the previous year. During the 1952-1953 year no State Tax on Cities and Towns was available for operations of State government since by statute, it was retained by the Municipalities for Local purposes. This Loss, however, was more than offset by increases in other revenue sources. Total revenues for 1952-1953 were \$80,001,043.00, compared with \$78,571,693.00 for the 1951-1952 year, an increase of approximately \$1.429,000.00.

Combined expenditures of the three operating funds were \$78,531,246.00 for the 1952-1953 year, an increase of \$9,032,823.00 over those of the previous year. The major portion of this increase was shown in expenditures for highways and bridges, thereby reflecting the results of the accelerated highway program. For further detail and comments the reader is referred to the sections relating to the individual funds.