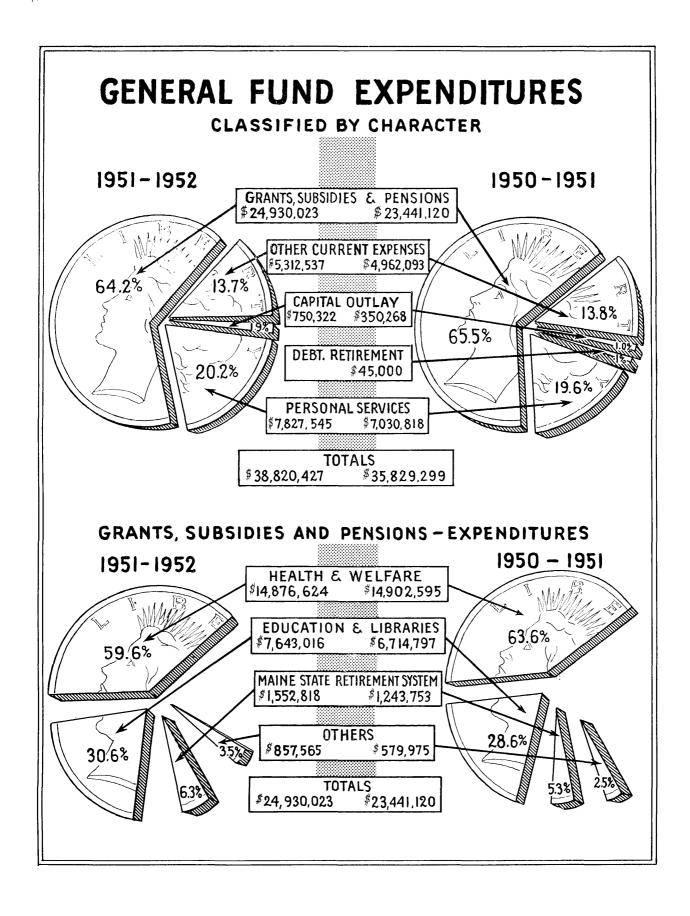

#### **Expenditures**

Expenditures from the General Fund were \$38,820,427.16 for the 1951-1952 year in comparison to \$35,829,299.44 for the previous year, an increase of \$2,991,127.72.

General Administration expenditures were \$140,939.21 more than those for the 1950-1951 year. Substantial increases were also shown in Health, Welfare and Charities, Education and Libraries, Contributions and Transfers to Other Funds and Miscellaneous items.

## GENERAL FUND COMPARATIVE STATEMENT OF REVENUES AND EXPENDITURES YEARS ENDED JUNE 30

|                                                                                                                                                                                                                                                                                                                                                                                                            | 1952                                                                                                                                                                                                                        | 1951                                                                                                                                                                                                                  |
|------------------------------------------------------------------------------------------------------------------------------------------------------------------------------------------------------------------------------------------------------------------------------------------------------------------------------------------------------------------------------------------------------------|-----------------------------------------------------------------------------------------------------------------------------------------------------------------------------------------------------------------------------|-----------------------------------------------------------------------------------------------------------------------------------------------------------------------------------------------------------------------|
| REVENUES                                                                                                                                                                                                                                                                                                                                                                                                   |                                                                                                                                                                                                                             |                                                                                                                                                                                                                       |
| State Tax on Cities and Towns State Tax on Wild Lands Inheritance and Estate Taxes Sales and Use Taxes Cigarette and Tobacco Taxes Taxes on Public Utilities Taxes on Insurance Companies Commission on Pari-Mutuels Gasoline Tax to Sea and Shore Fisheries Other Taxes From Federal Government From Cities, Towns and Counties Service Charges for Current Services Liquor and Beer (Net) Other Revenues | \$ 5,576,922.01<br>289,566.31<br>1,517,317.00<br>11,212,241.73<br>5,325,448.12<br>2,540,196.78<br>1,508,895.95<br>617,087.17<br>—<br>639,572.00<br>7,710,596.02<br>656,524.33<br>1,055,254.01<br>6,773,724.69<br>401,968.36 | \$ 5,200,390.06<br>359,495.93<br>1,690,697.68<br>—<br>5,163,538.57<br>2,626,405.64<br>1,398,019.67<br>530,713.40<br>25,584.31<br>689,443.04<br>7,763,680.93<br>596,925.96<br>919,367.70<br>6,814,583.57<br>255,309.41 |
| Contributions and Transfers from Other Funds:                                                                                                                                                                                                                                                                                                                                                              |                                                                                                                                                                                                                             |                                                                                                                                                                                                                       |
| Highway Fund Other Special Revenue Funds Public Service Enterprises Working Capital Funds Trust and Agency Funds                                                                                                                                                                                                                                                                                           | 122,383.30<br>42,805.51<br>56,337.39<br>4,750.76<br>27,174.54                                                                                                                                                               | 107,146.25<br>36,185.98<br>48,406.53<br>4,746.15<br>42,417.05                                                                                                                                                         |
| Total Revenues                                                                                                                                                                                                                                                                                                                                                                                             | 46,078,765.98                                                                                                                                                                                                               | 34,273,057.83                                                                                                                                                                                                         |
| EXPENDITURES                                                                                                                                                                                                                                                                                                                                                                                               |                                                                                                                                                                                                                             |                                                                                                                                                                                                                       |
| General Administration Protection of Persons and Property Development and Conservation of Natural Resources Health, Welfare and Charities Institutions Education and Libraries Interest on Bonded Indebtedness Miscellaneous                                                                                                                                                                               | 2,014,306.85<br>1,241,775.49<br>1,547,947.76<br>16,365,807.93<br>5,551,045.02<br>9,566,815.01<br>422,576.43                                                                                                                 | 1,873,367.64<br>1,171,059,28<br>1,479,495.78<br>16,270,261.05<br>5,080,811.51<br>8,396,478.95<br>450.00<br>119,871.14                                                                                                 |
| Contributions and Transfers to Other Funds:                                                                                                                                                                                                                                                                                                                                                                |                                                                                                                                                                                                                             |                                                                                                                                                                                                                       |
| Highway Fund Other Special Revenue Funds Public Service Enterprises Working Capital Funds Trust and Agency Funds                                                                                                                                                                                                                                                                                           | 85,857.00<br>75,838.86<br>163,000.00<br>140,000.00<br>1,645,456.81                                                                                                                                                          | 68,842.00<br>4,367.66<br>6,429.33<br>—<br>1,312,865.10                                                                                                                                                                |
| Total Operating Expenditures                                                                                                                                                                                                                                                                                                                                                                               | 38,820,427.16                                                                                                                                                                                                               | 35,784,299.44                                                                                                                                                                                                         |
| Debt Retirement                                                                                                                                                                                                                                                                                                                                                                                            | _                                                                                                                                                                                                                           | 45,000.00                                                                                                                                                                                                             |
| Total Expenditures                                                                                                                                                                                                                                                                                                                                                                                         | 38,820,427.16                                                                                                                                                                                                               | 35,829,299.44                                                                                                                                                                                                         |
| Excess of Revenues over Expenditures                                                                                                                                                                                                                                                                                                                                                                       | \$ 7,258,338.82                                                                                                                                                                                                             | \$ (1,556,241.61)                                                                                                                                                                                                     |