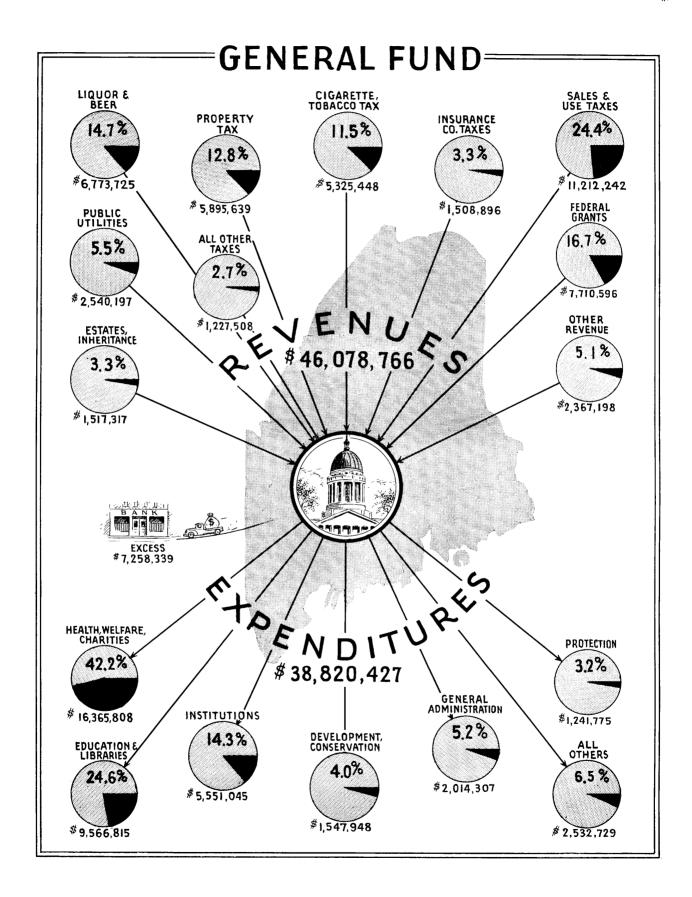

#### Revenues

General Fund revenues for the 1951-1952 year were \$46,078,765.98 compared to \$34,273,057.83 for the 1950-1951 year, an increase of \$11,805,708.15. The Sales and Use Tax produced \$11,212,241.73, and increases were shown in the State Tax on Cities and Towns, Cigarette and Tobacco Taxes, Tax on Insurance Companies and Commission on Pari-Mutuels. Other classifications showed increases of minor amounts. Grants from the Federal Government were approximately \$53,000.00 less than those of the previous year. A slight decrease was likewise shown in the net income from Liquor and Beer.

#### **Expenditures**

Expenditures from the General Fund were \$38,820,427.16 for the 1951-1952 year in comparison to \$35,829,299.44 for the previous year, an increase of \$2,991,127.72.

General Administration expenditures were \$140,939.21 more than those for the 1950-1951 year. Substantial increases were also shown in Health, Welfare and Charities, Education and Libraries, Contributions and Transfers to Other Funds and Miscellaneous items.

## GENERAL FUND COMPARATIVE STATEMENT OF REVENUES AND EXPENDITURES YEARS ENDED JUNE 30

|                                                                                                                                                                                                                                                                                                                                                                                                            | 1952                                                                                                                                                                                                                        | 1951                                                                                                                                                                                                                  |
|------------------------------------------------------------------------------------------------------------------------------------------------------------------------------------------------------------------------------------------------------------------------------------------------------------------------------------------------------------------------------------------------------------|-----------------------------------------------------------------------------------------------------------------------------------------------------------------------------------------------------------------------------|-----------------------------------------------------------------------------------------------------------------------------------------------------------------------------------------------------------------------|
| REVENUES                                                                                                                                                                                                                                                                                                                                                                                                   |                                                                                                                                                                                                                             |                                                                                                                                                                                                                       |
| State Tax on Cities and Towns State Tax on Wild Lands Inheritance and Estate Taxes Sales and Use Taxes Cigarette and Tobacco Taxes Taxes on Public Utilities Taxes on Insurance Companies Commission on Pari-Mutuels Gasoline Tax to Sea and Shore Fisheries Other Taxes From Federal Government From Cities, Towns and Counties Service Charges for Current Services Liquor and Beer (Net) Other Revenues | \$ 5,576,922.01<br>289,566.31<br>1,517,317.00<br>11,212,241.73<br>5,325,448.12<br>2,540,196.78<br>1,508,895.95<br>617,087.17<br>—<br>639,572.00<br>7,710,596.02<br>656,524.33<br>1,055,254.01<br>6,773,724.69<br>401,968.36 | \$ 5,200,390.06<br>359,495.93<br>1,690,697.68<br>—<br>5,163,538.57<br>2,626,405.64<br>1,398,019.67<br>530,713.40<br>25,584.31<br>689,443.04<br>7,763,680.93<br>596,925.96<br>919,367.70<br>6,814,583.57<br>255,309.41 |
| Contributions and Transfers from Other Funds:                                                                                                                                                                                                                                                                                                                                                              |                                                                                                                                                                                                                             |                                                                                                                                                                                                                       |
| Highway Fund Other Special Revenue Funds Public Service Enterprises Working Capital Funds Trust and Agency Funds                                                                                                                                                                                                                                                                                           | 122,383.30<br>42,805.51<br>56,337.39<br>4,750.76<br>27,174.54                                                                                                                                                               | 107,146.25<br>36,185.98<br>48,406.53<br>4,746.15<br>42,417.05                                                                                                                                                         |
| Total Revenues                                                                                                                                                                                                                                                                                                                                                                                             | 46,078,765.98                                                                                                                                                                                                               | 34,273,057.83                                                                                                                                                                                                         |
| EXPENDITURES                                                                                                                                                                                                                                                                                                                                                                                               |                                                                                                                                                                                                                             |                                                                                                                                                                                                                       |
| General Administration Protection of Persons and Property Development and Conservation of Natural Resources Health, Welfare and Charities Institutions Education and Libraries Interest on Bonded Indebtedness Miscellaneous                                                                                                                                                                               | 2,014,306.85<br>1,241,775.49<br>1,547,947.76<br>16,365,807.93<br>5,551,045.02<br>9,566,815.01<br>422,576.43                                                                                                                 | 1,873,367.64<br>1,171,059,28<br>1,479,495.78<br>16,270,261.05<br>5,080,811.51<br>8,396,478.95<br>450.00<br>119,871.14                                                                                                 |
| Contributions and Transfers to Other Funds:                                                                                                                                                                                                                                                                                                                                                                |                                                                                                                                                                                                                             |                                                                                                                                                                                                                       |
| Highway Fund Other Special Revenue Funds Public Service Enterprises Working Capital Funds Trust and Agency Funds                                                                                                                                                                                                                                                                                           | 85,857.00<br>75,838.86<br>163,000.00<br>140,000.00<br>1,645,456.81                                                                                                                                                          | 68,842.00<br>4,367.66<br>6,429.33<br>—<br>1,312,865.10                                                                                                                                                                |
| Total Operating Expenditures                                                                                                                                                                                                                                                                                                                                                                               | 38,820,427.16                                                                                                                                                                                                               | 35,784,299.44                                                                                                                                                                                                         |
| Debt Retirement                                                                                                                                                                                                                                                                                                                                                                                            | _                                                                                                                                                                                                                           | 45,000.00                                                                                                                                                                                                             |
| Total Expenditures                                                                                                                                                                                                                                                                                                                                                                                         | 38,820,427.16                                                                                                                                                                                                               | 35,829,299.44                                                                                                                                                                                                         |
| Excess of Revenues over Expenditures                                                                                                                                                                                                                                                                                                                                                                       | \$ 7,258,338.82                                                                                                                                                                                                             | \$ (1,556,241.61)                                                                                                                                                                                                     |