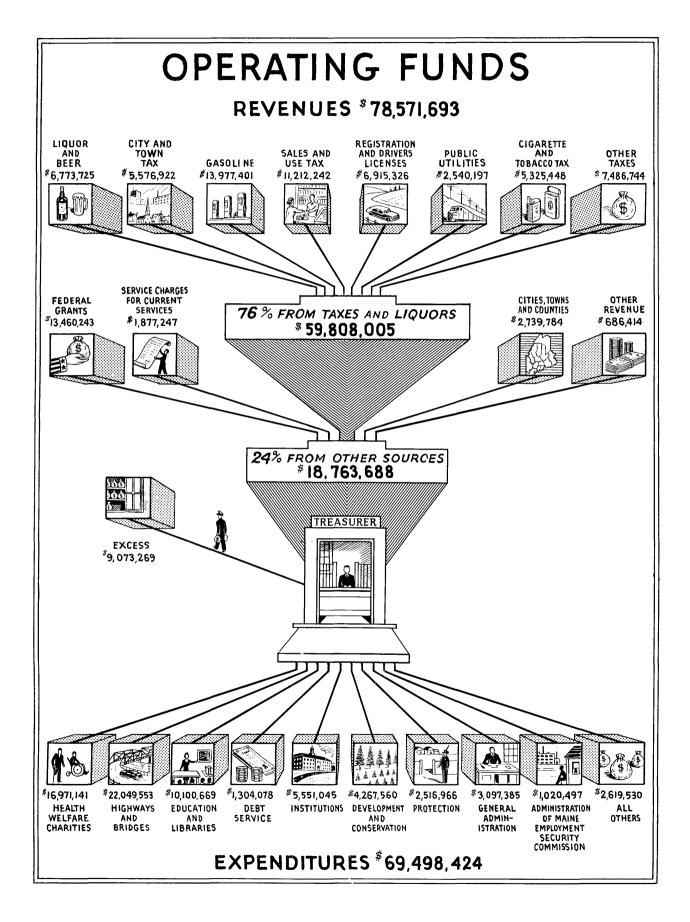

### OPERATING FUNDS

Following the trend of the past several years, both revenues and expenditures of the three operating funds showed substantial increases over those of the previous year. Combined revenues of these funds were \$78,571,693.14 for the 1951-1952 year as compared with \$64,759,415.43 for the 1950-1951 year. Sales and Use tax revenues of \$11,212,241.73 accounted for most of the increase, while, with minor exceptions, other categories showed gains of varying amounts.

Combined expenditures of the three funds were \$69,498,424.43 for the 1951-1952 year an increase of \$4,046,512.93 over those of the previous year. For the first time in several years, however, the revenues of each of the individual funds exceeded their respective expenditures. For further comments the reader is referred to the sections relating to the individual funds.

#### REVENUES

|                                                                 | 1952                          |             | 1951                          |             |
|-----------------------------------------------------------------|-------------------------------|-------------|-------------------------------|-------------|
|                                                                 | Amount                        | Percent     | Amount                        | Percent     |
| State Tax on Cities and Towns State Tax on Wild Lands           | \$ 5,576,922.01<br>289,566.31 | 7.10<br>.37 | \$ 5,200,390.06<br>359,495.93 | 8.03<br>.56 |
| Inheritance and Estate Taxes                                    | 1,517,317.00                  | 1.93        | 1,690,697.68                  | 2.61        |
| Sales and Use Taxes                                             | 11,212,241.73                 | 14.27       | 1,070,077.00                  | 2.01        |
| Gasoline Tax (Net)                                              | 13,977,401.62                 | 17.79       | 13.240.737.00                 | 20.45       |
| Motor Carrier—Fuel Tax (Net)                                    | 18,767.79                     | .02         | 23,244,28                     | .04         |
| Cigarette and Tobacco Taxes                                     | 5,325,448.12                  | 6.78        | 5,163,538.57                  | 7.97        |
| Taxes on Public Utilities                                       | 2,540,196.78                  | 3.23        | 2,626,405.64                  | 4.05        |
| Taxes on Insurance Companies                                    |                               |             |                               | 2.28        |
| Motor Vehicle Registrations and Drivers' Licenses               | 1,596.614.11                  | 2.03        | 1,480,765.77                  |             |
|                                                                 | 6,915,326.21                  | 8.80        | 6,663,192.18                  | 10.29       |
| Hunting and Fishing Licenses                                    | 1,280,066.76                  | 1.63        | 1,162,998.17                  | 1.80        |
| Commission on Pari Mutuels                                      | 617,087.17                    | .79         | 530,713.40                    | .82         |
| Other Taxes                                                     | 2,167,324.83                  | 2.76        | 1,643,157.51                  | 2.54        |
| From Federal Government                                         | 13,460,242.83                 | 17.13       | 13,576,210.58                 | 20.96       |
| From Cities, Towns and Counties                                 | 2,739,784.46                  | 3.49        | 2,303,643.58                  | 3.56        |
| Service Charges for Current Services                            | 1,877,246.88                  | 2.39        | 1,797,309.38                  | 2.78        |
| Liquor and Beer (Net)                                           | 6,773,724.69                  | 8.62        | 6,814,583.57                  | 10.52       |
| Other Revenues                                                  | 686,413.84                    | .87         | 482,332.13                    | .74         |
| Total Revenues                                                  | \$78,571,693.14               | 100.00      | \$64,759,415.43               | 100.00      |
| EXPENDITURES                                                    |                               |             |                               |             |
| General Administration                                          | \$ 3,097,385.29               | 4.46        | \$ 2,918,343.03               | 4.46        |
| Protection of Persons and Property                              | 2,516,966.03                  | 3.62        | 2,196,725.69                  | 3.36        |
| Development and Conservation of Natural Resources               | 4,267,559.93                  | 6.14        | 4,074,010.21                  | 6.22        |
| Health, Welfare and Charities                                   | 16,971,140.94                 | 24.42       | 16,862,438.26                 | 25.76       |
| Institutions                                                    | 5,551,045.02                  | 7.99        | 5,080,811.51                  | 7.76        |
| Education and Libraries                                         | 10,100,669.11                 | 14.53       | 8,888,238.03                  | 13.58       |
| Highways and Bridges                                            | 22,049,553.23                 | 31.73       | 21,085,465.68                 | 32.22       |
| Maine Employment Security Commission, Administration            | 1,020,496.58                  | 1.47        | 978,506.19                    | 1.50        |
| Interest on Bonded Debt                                         | 185,078.50                    | .26         | 229,988.00                    | .35         |
| Miscellaneous                                                   | 2,619,529.80                  | 3.77        | 1,663,384.90                  | 2.54        |
| Total Operating Expenditures                                    | \$68,379,424.43               | 98.39       | \$63,977,911.50               | 97.75       |
| Debt Retirement                                                 | 1,119,000.00                  | 1.61        | 1,474,000.00                  | 2.25        |
| Total Expenditures                                              | \$69,498,424.43               | 100.00      | \$65,451,911.50               | 100.00      |
| Excess of Revenues over Expenditures                            | \$ 9,073,268.71               |             | \$ (692,496.07)               |             |
| Excess Applied as Follows:                                      |                               | '           |                               |             |
| General Fund Surplus                                            | \$ 7,258,338.82               |             | \$(1,556,241.61)              |             |
| Highway Fund Surplus                                            | 1,167,111,49                  |             | 751.322.57                    |             |
| Other Special Revenue Funds—Reserve for Authorized Expenditures | 647,818.40                    |             | 112,422.97                    |             |
|                                                                 | \$ 9,073,268.71               |             | \$ (692,496.07)               |             |
| <del>=</del>                                                    |                               |             |                               |             |