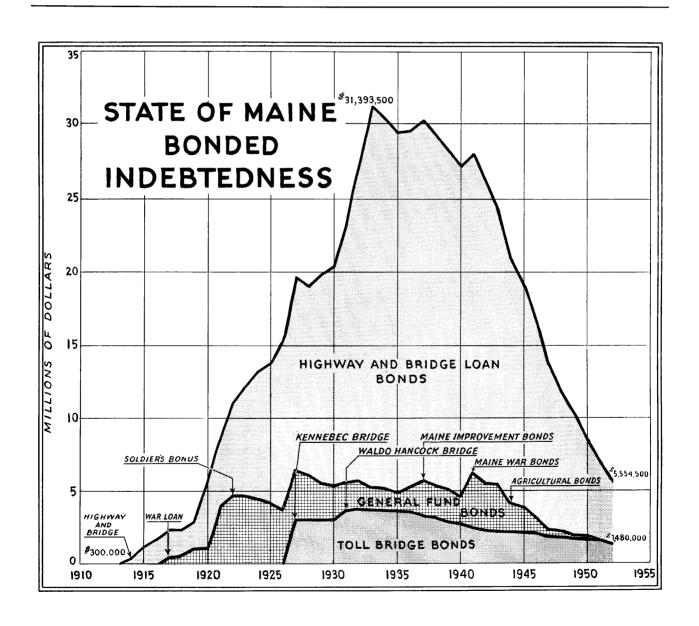

#### Bonded Indebtedness

The State's bonded indebtedness was reduced by \$1,419,000.00 during the year, leaving \$5,554,500.00 outstanding at June 30, 1952. In addition to normal maturities, \$180,000.00 of the Waldo-Hancock Bridge Bonds were called for payment and \$450,000.00 of 4% Kennebec Bridge Bonds were refunded at an interest rate of 1 3/8%.

ALL FUNDS SUMMARY OF BONDED DEBT

|                                  | Hamaturad                           | Current T           | ransactions          | Unmatured              |
|----------------------------------|-------------------------------------|---------------------|----------------------|------------------------|
|                                  | Unmatured<br>Bonds<br>June 30, 1951 | New Bonds<br>Issued | Matured<br>or Called | Bonds<br>June 30, 1952 |
| Highway Fund                     |                                     |                     |                      |                        |
| Highway and Bridge Bonds         | \$5,193,500.00                      |                     | \$1,119,000.00       | \$4,074,500.00         |
| Public Service Enterprises       |                                     |                     |                      |                        |
| Waldo-Hancock Bridge Bonds       | 405,000.00                          | _                   | 225,000.00           | 00.000,081             |
| Kennebec (Carlton) Bridge Bonds* | 1,375,000.00                        | \$450,000.00        | 525,000.00           | 1,300,000.00           |
|                                  | \$6,973,500.00                      | \$450,000.00        | \$1,869,000.00       | \$5,554,500.00         |