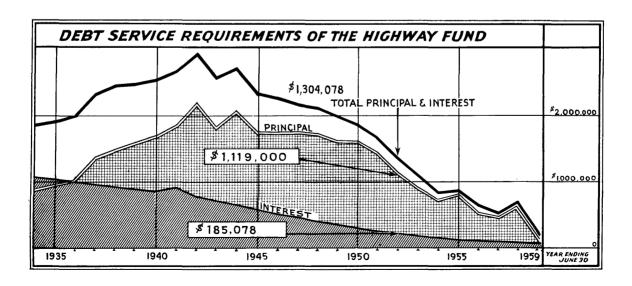

#### Bonded Indebtedness

The State's bonded indebtedness was reduced by \$1,419,000.00 during the year, leaving \$5,554,500.00 outstanding at June 30, 1952. In addition to normal maturities, \$180,000.00 of the Waldo-Hancock Bridge Bonds were called for payment and \$450,000.00 of 4% Kennebec Bridge Bonds were refunded at an interest rate of 1 3/8%.

ALL FUNDS SUMMARY OF BONDED DEBT

|                                  | Hamaturad                           | Current T           | ransactions          | Unmatured              |
|----------------------------------|-------------------------------------|---------------------|----------------------|------------------------|
|                                  | Unmatured<br>Bonds<br>June 30, 1951 | New Bonds<br>Issued | Matured<br>or Called | Bonds<br>June 30, 1952 |
| Highway Fund                     |                                     |                     |                      |                        |
| Highway and Bridge Bonds         | \$5,193,500.00                      |                     | \$1,119,000.00       | \$4,074,500.00         |
| Public Service Enterprises       |                                     |                     |                      |                        |
| Waldo-Hancock Bridge Bonds       | 405,000.00                          | _                   | 225,000.00           | 00.000,081             |
| Kennebec (Carlton) Bridge Bonds* | 1,375,000.00                        | \$450,000.00        | 525,000.00           | 1,300,000.00           |
|                                  | \$6,973,500.00                      | \$450,000.00        | \$1,869,000.00       | \$5,554,500.00         |