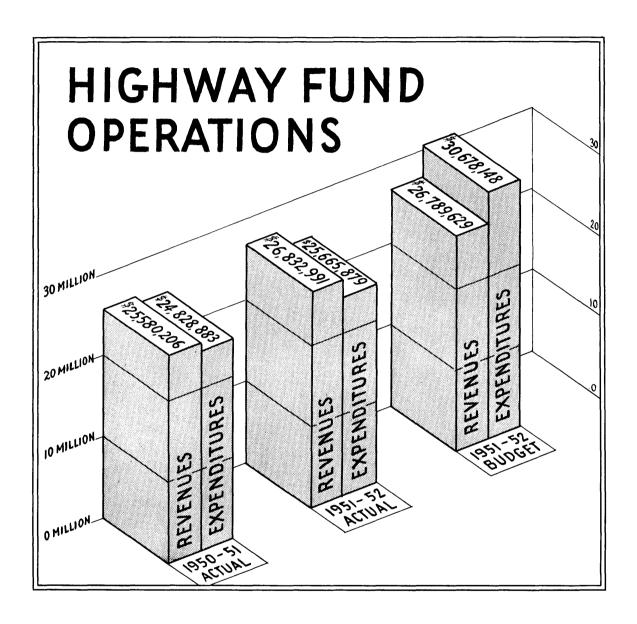

### OPERATING FUNDS

Following the trend of the past several years, both revenues and expenditures of the three operating funds showed substantial increases over those of the previous year. Combined revenues of these funds were \$78,571,693.14 for the 1951-1952 year as compared with \$64,759,415.43 for the 1950-1951 year. Sales and Use tax revenues of \$11,212,241.73 accounted for most of the increase, while, with minor exceptions, other categories showed gains of varying amounts.

Combined expenditures of the three funds were \$69,498,424.43 for the 1951-1952 year an increase of \$4,046,512.93 over those of the previous year. For the first time in several years, however, the revenues of each of the individual funds exceeded their respective expenditures. For further comments the reader is referred to the sections relating to the individual funds.