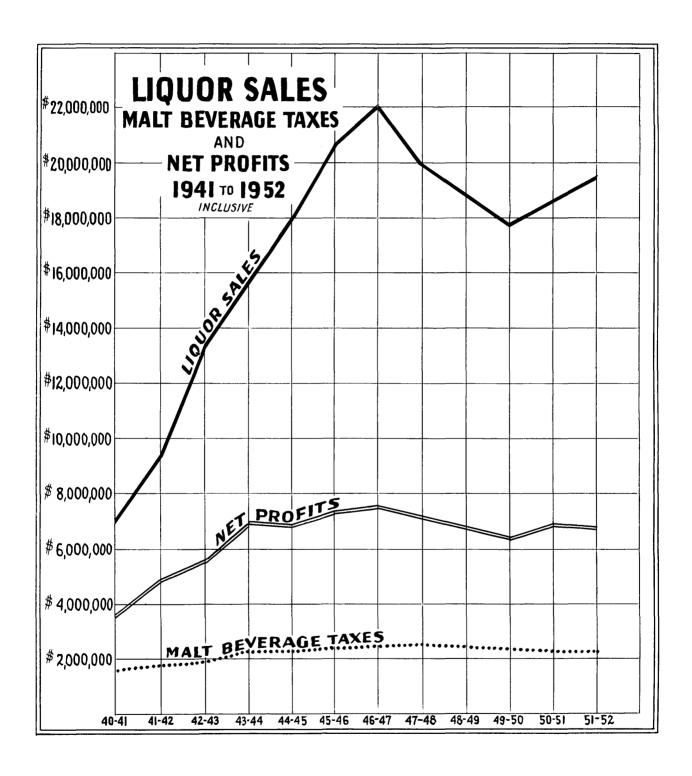

| \$ 6,773,724.69                                                                                                     | \$ 6,814,397.97                                                                                                     |
|                                                                                                                                                                                                                                      |                                                                                                                     |                                                                                                                     |

<sup>(</sup>A) Includes \$250,547.33 Federal Floor Stock Tax assessed November 1, 1951.





#### PUBLIC SERVICE ENTERPRISES AUGUSTA STATE AIRPORT COMPARATIVE STATEMENT OF REVENUES AND EXPENDITURES YEARS ENDED JUNE 30

|                                                               | 1952                                  | 1951                              |
|---------------------------------------------------------------|---------------------------------------|-----------------------------------|
| REVENUES                                                      |                                       |                                   |
| Federal Grants Rent of Hangars, Offices, Etc. Other Income    | \$115,263.49<br>5,016.79<br>11,579.17 | \$ 1,707.38<br>3,529.13<br>300.93 |
| Transfers from Maine Aeronautics Commission: For Plowing Snow | 2,087.95<br>163,000.00