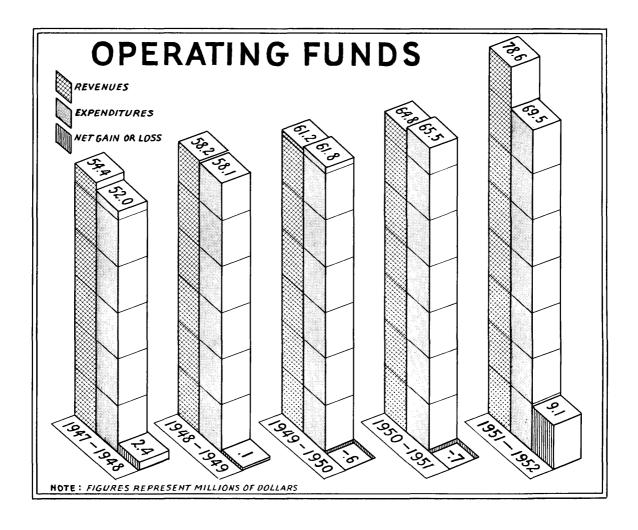

### OPERATING FUNDS

Following the trend of the past several years, both revenues and expenditures of the three operating funds showed substantial increases over those of the previous year. Combined revenues of these funds were \$78,571,693.14 for the 1951-1952 year as compared with \$64,759,415.43 for the 1950-1951 year. Sales and Use tax revenues of \$11,212,241.73 accounted for most of the increase, while, with minor exceptions, other categories showed gains of varying amounts.

Combined expenditures of the three funds were \$69,498,424.43 for the 1951-1952 year an increase of \$4,046,512.93 over those of the previous year. For the first time in several years, however, the revenues of each of the individual funds exceeded their respective expenditures. For further comments the reader is referred to the sections relating to the individual funds.