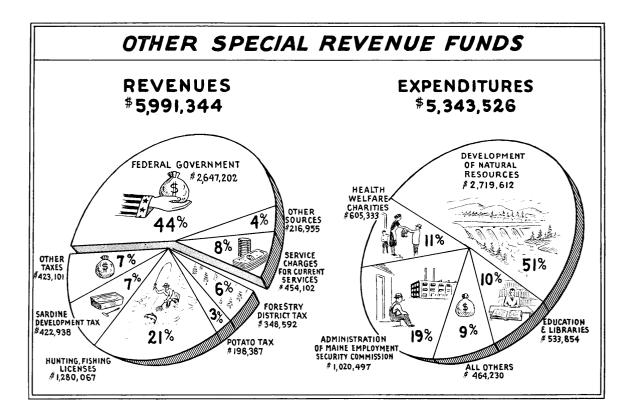

Government increased \$220,818.95 and other classifications showed increases of various amounts.

#### **Expenditures**

Expenditures from Other Special Revenue Funds were \$331,114.28 more than those of the 1950-1951 year, \$125,097.74 of which was reflected in the Development and Conservation of Natural Resources. Administrative expenses of the Maine Employment Security Commission were slightly higher, in line with the increase in unemployment benefit payments, while the cost of other activities showed minor increases.

#### Reserve for Authorized Expenditures

The unexpended balances of the Other Special Revenue Funds at June 30, 1952 were \$2,257,994.94 compared to \$1,609,618.37 at June 30, 1951, thus reflecting the excess of revenues over expenditures of \$647,818.40 for the year.





#### OTHER SPECIAL REVENUE FUNDS COMPARATIVE STATEMENT OF REVENUES AND EXPENDITURES YEARS ENDED JUNE 30

|                                                     | 1952                                    | 1951                                    |
|-----------------------------------------------------|-----------------------------------------|-----------------------------------------|
| REVENUES                                            |                                         |                                         |
| Maine Forestry District Tax                         | \$ 348,591.80                           | \$ 348,036.82                           |
| Gasoline Taxes                                      | 71,217.68                               | 42,327.44