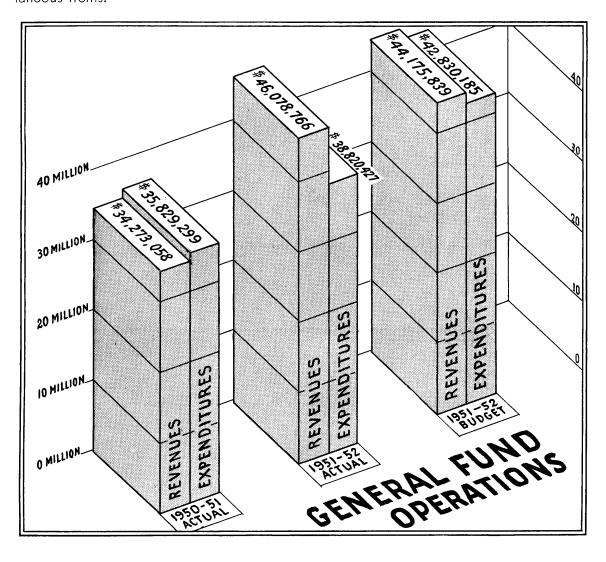

#### Revenues

General Fund revenues for the 1951-1952 year were \$46,078,765.98 compared to \$34,273,057.83 for the 1950-1951 year, an increase of \$11,805,708.15. The Sales and Use Tax produced \$11,212,241.73, and increases were shown in the State Tax on Cities and Towns, Cigarette and Tobacco Taxes, Tax on Insurance Companies and Commission on Pari-Mutuels. Other classifications showed increases of minor amounts. Grants from the Federal Government were approximately \$53,000.00 less than those of the previous year. A slight decrease was likewise shown in the net income from Liquor and Beer.

#### **Expenditures**

Expenditures from the General Fund were \$38,820,427.16 for the 1951-1952 year in comparison to \$35,829,299.44 for the previous year, an increase of \$2,991,127.72.

General Administration expenditures were \$140,939.21 more than those for the 1950-1951 year. Substantial increases were also shown in Health, Welfare and Charities, Education and Libraries, Contributions and Transfers to Other Funds and Miscellaneous items.

#### Summary

For the first time since the 1948-1949 year, revenues of the General Fund exceeded its expenditures with a resultant increase in the General Fund Unappropriated Surplus from \$602,592.46 at the beginning of the year to \$6,514,268.13 at June 30, 1952. Attention is called to the fact that General Fund revenues for the 1951-1952 year included the State Tax on Cities and Towns of \$5,576,922.00, which tax will be retained by the municipalities, in the future, for expenses of Local government and in consequence will not be available to the State.