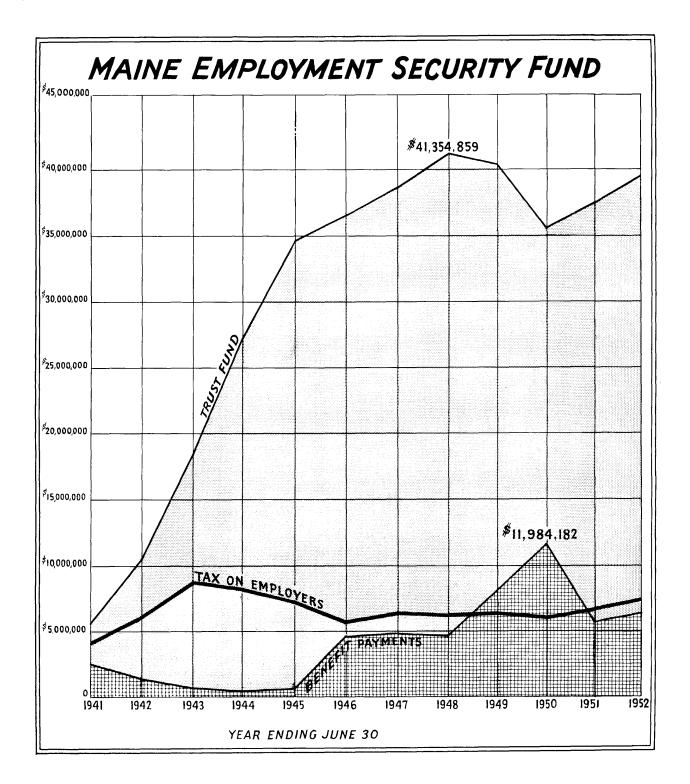

deposit in the trust fund. Administrative expenses of the Commission are financed by Federal grants and are reflected in Other Special Revenue Funds in this report.

During the 1951-1952 year the assets of this fund increased \$1,900,026.66. The payroll tax on employers produced \$7,305,680.00, fines, forfeits, etc. were \$10,035.28 and earnings of the trust fund were \$844,005.28. Net benefit payments to eligible unemployed were \$6,259,693.90, compared to \$5,549,417.48 for the previous year.

#### Contents

|                                              | Page |
|----------------------------------------------|------|
| Comparative Balance Sheet                    | 65   |
| Comparative Operating Statement and Analysis | / -  |
| of Reserves                                  | 65   |







#### MAINE EMPLOYMENT SECURITY FUND COMPARATIVE BALANCE SHEET JUNE 30

|                                                                                                                        | 1952                                      | 1951                                      |
|------------------------------------------------------------------------------------------------------------------------|-------------------------------------------|-------------------------------------------|
| ASSETS                                                                                                                 |                                           |                                           |
| Cash Deposits with U. S. Treasury