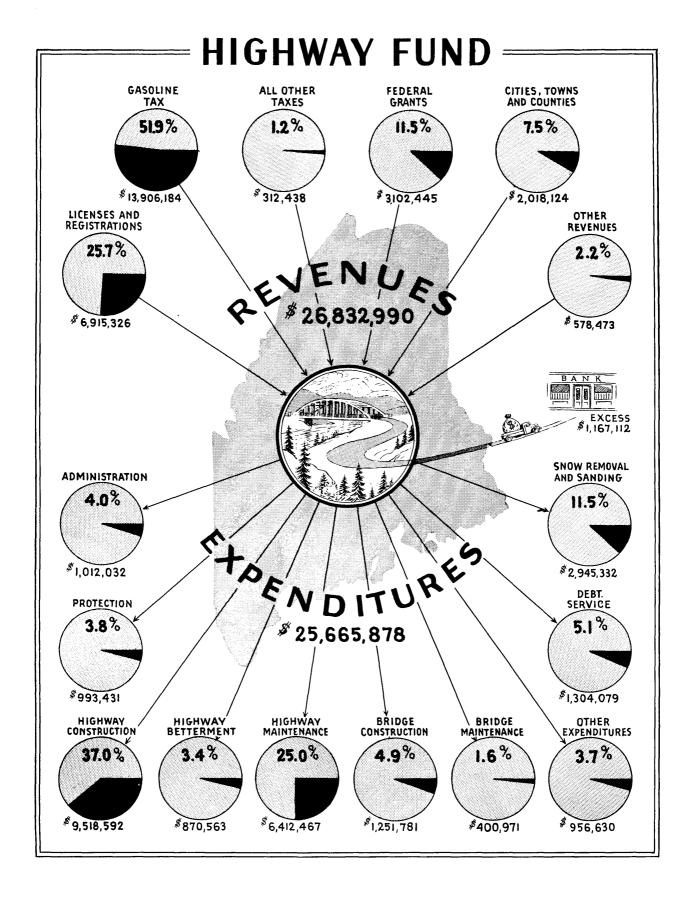

#### Bonded Indebtedness

The State's bonded indebtedness was reduced by \$1,419,000.00 during the year, leaving \$5,554,500.00 outstanding at June 30, 1952. In addition to normal maturities, \$180,000.00 of the Waldo-Hancock Bridge Bonds were called for payment and \$450,000.00 of 4% Kennebec Bridge Bonds were refunded at an interest rate of 1 3/8%.

ALL FUNDS SUMMARY OF BONDED DEBT

|                                  | Hamaturad                           | Current T           | ransactions          | Unmatured              |
|----------------------------------|-------------------------------------|---------------------|----------------------|------------------------|
|                                  | Unmatured<br>Bonds<br>June 30, 1951 | New Bonds<br>Issued | Matured<br>or Called | Bonds<br>June 30, 1952 |
| Highway Fund                     |                                     |                     |                      |                        |
| Highway and Bridge Bonds         | \$5,193,500.00                      |                     | \$1,119,000.00       | \$4,074,500.00         |
| Public Service Enterprises       |                                     |                     |                      |                        |
| Waldo-Hancock Bridge Bonds       | 405,000.00                          | _                   | 225,000.00           | 00.000,081             |
| Kennebec (Carlton) Bridge Bonds* | 1,375,000.00                        | \$450,000.00        | 525,000.00           | 1,300,000.00           |
|                                  | \$6,973,500.00                      | \$450,000.00        | \$1,869,000.00       | \$5,554,500.00         |