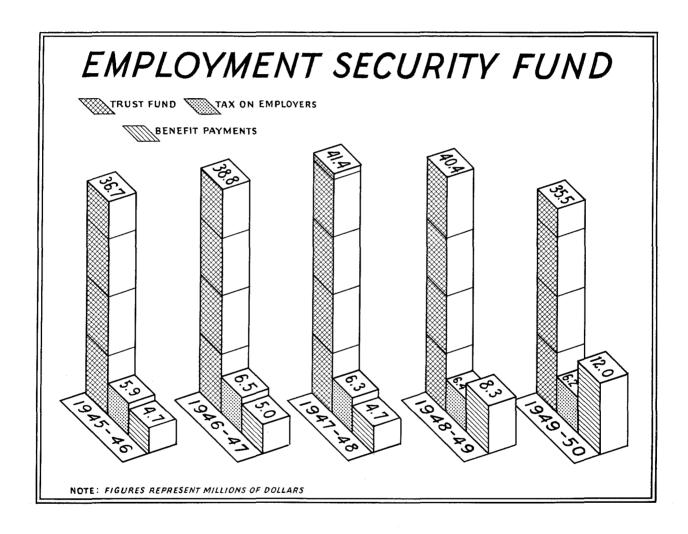

sited in a trust fund with the Federal Government to earn interest. Amounts required for payment of benefits are requisitioned from this fund as needed. Administrative expenses of the Commission are financed by Federal grants and are reflected in Other Special Revenue Funds.

During 1949-1950, revenues were \$7,000,395.34, while benefit payments amounted to \$11,984,181.90. In the 1948-1949 year revenues were \$7,315,019.65 and benefit payments were \$8,266,685.41.

#### Contents

|                                             | Page |
|---------------------------------------------|------|
| Comparative Balance Sheet                   | 73   |
| Comparative Operating Statement and Surplus |      |
| Analysis                                    | 73   |



### MAINE EMPLOYMENT SECURITY FUND





#### MAINE EMPLOYMENT SECURITY FUND COMPARATIVE BALANCE SHEET JUNE 30

|                                                                                    | 1950                           | 1949                           |  |
|------------------------------------------------------------------------------------|--------------------------------|--------------------------------|--|
| ASSETS                                                                             |                                |                                |  |
| Cash                                                                               | \$ 178,611.71<br>35,495,860.49 | \$ 223,225.58<br>40,417,231.18 |  |
| Accounts Receivable:                                                               |