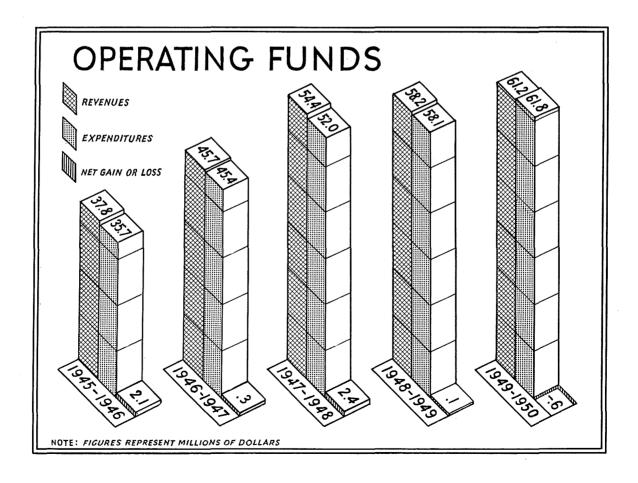

# GENERAL COMMENTS ON STATE'S OPERATING FUNDS

Normal operations of State government are handled through three major funds: General Fund, Highway Fund and Other Special Revenue Funds. The use of the General Fund is confined to operations, which are financed from general State revenues. The Highway Fund is used for those activities, which are financed from the General Highway Fund. Other Special Revenue Funds represent functions of State government set up for specific purposes on a self-supporting basis.

A Consolidated Comparative Statement of Revenues and Expenditures is shown on page 13 of this report. This schedule lists the various revenues, by source, in comparison with those of the previous year. Expenditures are likewise shown on a comparative basis.

#### Summary

Although revenues exceeded those of the previous year by \$1,110,170.44, expenditures likewise showed an increase of \$2,330,818.52. During the 1949-1950 year, expenditures exceeded revenues by \$495,693.58.