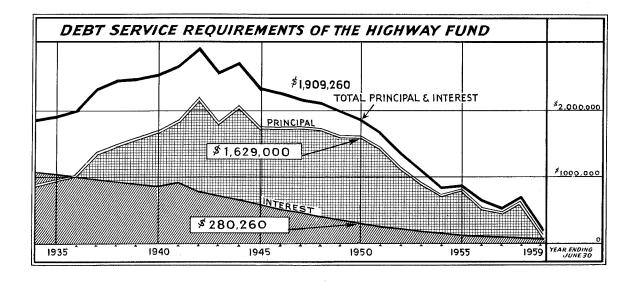

ses, and \$1,088,519.97 in Federal grants were noted. Contributions from cities, towns and counties decreased \$245,925.22.

### **Expenditures**

An increase of \$1,090,184.49 was shown in expenditures over those of the 1948-1949 year. Highway construction costs were \$1,786,073.86 more than during 1948-1949 and snow removal increased \$377,798.37. However, decreases of \$1,196,592.36 in highway maintenance, \$100,637.57 in bridge construction and \$51,723.00 in debt requirements were shown.

### Surplus

The Highway Fund Surplus at June 30, 1950, was \$1,737,296.87 compared with \$1,270,884.32 at June 30, 1949. The major factors in this change were decreases in the reserves of \$571,897.88, non-revenue receipts of \$165,000.00 and an excess of expenditures over revenue of \$273,237.06.











## HIGHWAY FUND COMPARATIVE STATEMENT OF REVENUES AND EXPENDITURES YEARS ENDED JUNE 30

|                                                          | 1950            | 1949            |
|----------------------------------------------------------|-----------------|-----------------|
| REVENUES                                                 |                 |                 |
| Gasoline Tax                                             | \$12,456,622.82 | \$11,966,136.45 |
| Use Fuel Tax                                             | 39,430.23       | 21,825.25       |
| Motor Carrier Tax                                        | 26,763.21       | 43,965.98       |
| Motor Vehicle Registrations and Drivers' Licenses        | 6,222,659.27    | 5,887,541.22    |
| Other Taxes