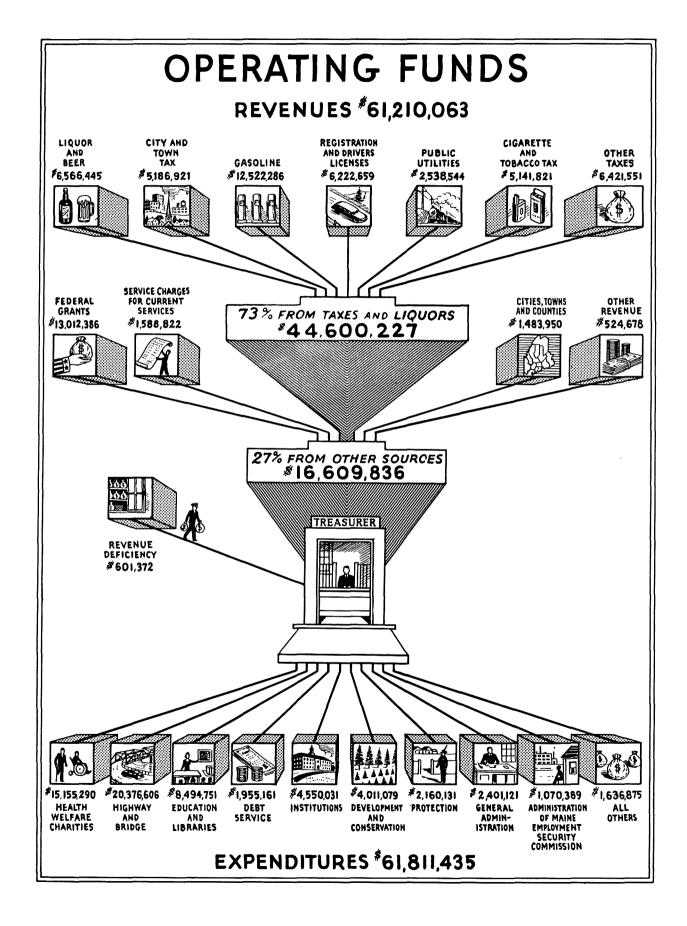

# OPERATING FUNDS CONSOLIDATED COMPARATIVE STATEMENT OF REVENUES AND EXPENDITURES YEARS ENDING JUNE 30

General Fund, Highway Fund, and Other Special Revenue Funds
REVENUES

|                                                                 | 1950            |         | 1949            |         |
|-----------------------------------------------------------------|-----------------|---------|-----------------|---------|
|                                                                 | Amount          | Percent | Amount          | Percent |
| State Tax on Cities and Towns                                   | \$ 5,186,921.24 | 8.47    | \$ 4,823,713.90 | 8.29    |
| State Tax on Wild Lands                                         | 340,885.70      | .56     | 341,168.56      | .59     |
| Inheritance and Estate Taxes                                    | 1,475,736.09    | 2.41    | 1,248,757.25    | 2.15    |
| Gasoline Tax (Net)                                              | 12,522,285.76   | 20.46   | 12,033,176.31   | 20.69   |
| Motor Carrier—Fuel Tax                                          | 26,763.21       | .04     | 43,965,98       | .07     |
| Cigarette and Tobacco Taxes                                     | 5,141,821.27    | 8.40    | 5,170,388.08    | 8.89    |
| Taxes on Public Utilities                                       | 2,538,543.56    | 4.15    | 2,770,543,49    | 4.76    |
| Taxes on Insurance Companies                                    | 1,451,820.79    | 2.37    | 1,427,708.64    | 2.45    |
| Motor Vehicle Registration and Drivers' Licenses                | 6,222,659,27    | 10.17   | 5,887,541,22    | 10.12   |
| Hunting and Fishing Licenses                                    | 1,079,258.27    | 1.76    | 1,133,658.86    | 1.95    |
| Commission on Pari Mutuels                                      | 319.650.30      | .52     | 252.603.02      | .43     |
|                                                                 |                 |         |                 |         |
| Other Taxes                                                     | 1,727,436.94    | 2.82    | 1,646,505.79    | 2.83    |
| From Federal Government                                         | 13,012,385.97   | 21.26   | 10,240,256.62   | 17.61   |
| From Cities, Towns and Counties                                 | 1,483,950.33    | 2.42    | 1,772,802.54    | 3.05    |
| Service Charges for Current Services                            | 1,588,821.35    | 2.60    | 1,442,967.18    | 2.48    |
| Liquor and Beer (Net)                                           | 6,566,444.56    | 10.73   | 6,930.526.21    | 11.92   |
| Other Revenues                                                  | 524,678.01      | .86     | 614,388.17      | 1.06    |
| Institutional Farms (A)                                         | _               |         | 376,223.71      | .66     |
| Total Revenues                                                  | \$61,210,062.62 | 100.00  | \$58,156,895.53 | 100.00  |
| EXPENDITURES                                                    |                 |         |                 |         |
| General Administration                                          | \$ 2,401,120.78 | 3.90    | \$ 2,627,392.17 | 4.53    |
| Protection of Persons and Property                              | 2,160,130.50    | 3.49    | 1,908,989.46    | 3.29    |
| Development and Conservation of Natural Resources               | 4,011,079.31    | 6.49    | 3,572,256.13    | 6.15    |
| Health, Welfare and Charities                                   | 15,155,290.49   | 24.52   | 12,967,966.49   | 22.32   |
| Institutions                                                    | 4,550,030.71    | 7.36    | 4,616,550.94    | 7.96    |
| Education and Libraries                                         | 8,494,750.96    | 13.74   | 8,196,171.72    | 14.12   |
| Highways and Bridges                                            | 20,376,606,47   | 32.97   | 19,531,007.20   | 33.64   |
| Maine Employment Security Commission, Administration            | 1,070,389.41    | 1.73    | 914,634.09      | 1.58    |
| Interest on Bonded Debt                                         | 281,160.50      | .45     | 333,333,50      | .57     |
| Miscellaneous                                                   | 1,636,875.42    | 2.64    | 1,380,316.31    | 2,38    |
| Institutional Farms (A)                                         |                 | _       | 340,903.81      | .58     |
| Total Operating Expenditures                                    | 60,137,434.55   | 97,29   | 56,389,521.82   | 97.12   |
| Debt Retirement                                                 | 1,674,000.00    | 2.71    | 1,674,000.00    | 2.88    |
| Total Expenditures                                              | 61,811,434.55   | 100.00  | 58,063,521.82   | 100.00  |
| Excess of Revenues over Expenditures                            | (601,371.93)    |         | 93,373.71       |         |
| Excess Applied as Follows:                                      |                 |         |                 |         |
| General Fund Surplus                                            | (495,693.58)    |         | 724,954.50      |         |
| Highway Fund Surplus                                            | (273,237.06)    |         | (904,210.56)    |         |
| Other Special Revenue Funds—Reserve for Authorized Expenditures | 167.558.71      |         | 314.847.39      |         |
| Bond Fund—Reserve for Authorized Expenditures                   | 107,550.71      |         | (42,217.62)     | (B)     |
| bond rand Rosorto for Admonatod Exponditates                    | \$ (601,371.93) |         | \$ 93,373.71    |         |
|                                                                 | ¥ (001)011101   |         | 7 701073771     |         |

#### Revenues

General Fund revenues were \$32,254,359.36 compared with \$31,144,188.92 for the 1948-1949 year. Increases were reflected in State Tax on Cities and Towns, Inheritance and Estate Taxes, Commissions on Pari-Mutuels, and Grants from the Federal Government. Decreases were shown in Tax on Public Utilities, receipts from Cities, Towns, and Counties, Other Revenues, Liquor and Beer.

#### **Expenditures**

Expenditures from the General Fund were \$32,750,052.94 compared with \$30,419,-234.42 for the previous year, an increase of approximately 7.7%.

Increases were shown in Development and Conservation of Natural Resources (\$318,177.79), Health and Welfare (\$2,185,718.06), Education (\$253,532.98) and Contributions and Transfers to Other Funds (\$269,908.07). Decreases were reflected in General Administration (\$319,492.40), Institutions (\$65,395.23) and Miscellaneous Items (\$29,303.83).

#### Summary

Although revenues exceeded those of the previous year by \$1,110,170.44, expenditures likewise showed an increase of \$2,330,818.52. During the 1949-1950 year, expenditures exceeded revenues by \$495,693.58.