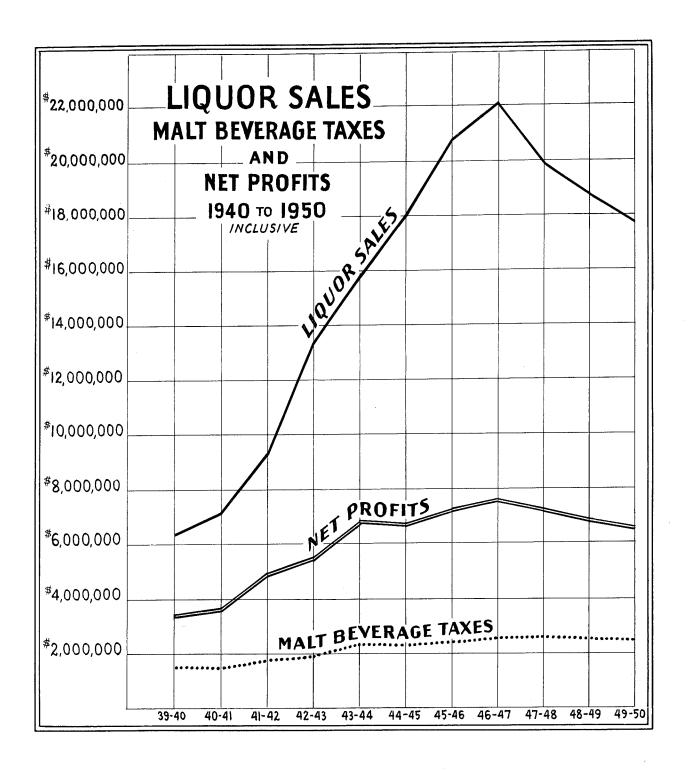

### **Expenditures**

An increase of \$1,090,184.49 was shown in expenditures over those of the 1948-1949 year. Highway construction costs were \$1,786,073.86 more than during 1948-1949 and snow removal increased \$377,798.37. However, decreases of \$1,196,592.36 in highway maintenance, \$100,637.57 in bridge construction and \$51,723.00 in debt requirements were shown.

### Surplus

The Highway Fund Surplus at June 30, 1950, was \$1,737,296.87 compared with \$1,270,884.32 at June 30, 1949. The major factors in this change were decreases in the reserves of \$571,897.88, non-revenue receipts of \$165,000.00 and an excess of expenditures over revenue of \$273,237.06.

## HIGHWAY FUND COMPARATIVE STATEMENT OF REVENUES AND EXPENDITURES YEARS ENDED JUNE 30

|                                                          | 1950            | 1949            |
|----------------------------------------------------------|-----------------|-----------------|
| REVENUES                                                 |                 |                 |
| Gasoline Tax                                             | \$12,456,622.82 | \$11,966,136.45 |
| Use Fuel Tax                                             | 39,430.23       | 21,825.25       |
| Motor Carrier Tax                                        | 26,763.21       | 43,965.98       |
| Motor Vehicle Registrations and Drivers' Licenses        | 6,222,659.27    | 5,887,541.22    |
| Other Taxes                                              | 113,986.21      | 112,446.73      |
| From Federal Government                                  | 3,971,252.32    | 2,882,732.35    |
| From Cities, Towns and Counties                          | 958,058.84      | 1,203,984.06    |
| Service Charges for Current Services                     | 49,869.34       | 43,676.31       |
| Other Revenues                                           | 77,785.78       | 43,693.08       |
| From General Fund                                        | 69,283.55       | 58,466.24       |
| From Other Special Revenue Funds                         |                 | 83.81           |
| From Working Capital Funds                               |                 | 2.10            |
| Total Revenues                                           | 23,985,711.57   | 22,264,553.58   |
| EXPENDITURES                                             |                 |                 |
| General Administration                                   | 911,532.14      | 816,846.82      |
| Protection of Persons and Property                       | 801,653.06      | 644,766.20      |
| Highways and Bridges:                                    | ,               |                 |
| Highway Construction                                     | 9,105,161.45    | 7,319,087.59    |
| Bridge Construction                                      | 1,417,083.60    | 1,517,721.17    |
| Highway Maintenance                                      | 7,044,039.62    | 8,240,631.98    |
| Bridge Maintenance                                       | 440,224.60      | 455,325.89      |
| Snow Removal and Sanding                                 | 2,227,582.30    | 1,849,783.93    |
| Other                                                    | 142,514.90      | 148,456.64      |
|                                                          | 20,376,606.47   | 19,531,007.20   |
| Interest on Bonded Debt                                  | 280,260.50      | 331,983.50      |
| Contributions and Transfers:                             |                 |                 |
| To General Fund                                          | 100,240.61      | 81,872.55       |
| To Other Special Revenue Funds                           | 2,791.85        | 2,933.06        |
| To Public Service Enterprises                            | 2,771.00        | 2,000.00        |
| To Trust and Agency Funds                                | 156,864.00      | 128,354.81      |
| Total Operating Expenditures                             | 22,629,948.63   | 21,539,764.14   |
| Debt Retirement                                          | 1,629,000.00    | 1,629,000.00    |
| Total Expenditures                                       | 24,258,948.63   | 23,168,764.14   |
| Excess of Expenditures over Revenues                     | 273,237.06      | 904,210.56      |
| NON-REVENUE RECEIPTS                                     |                 |                 |
| Transfer from:                                           |                 |                 |
| General Fund — Appropriation from Unappropriated Surplus | 165,000.00      |                 |
|                                                          | \$ 108,237.06   | \$ 904,210.56   |

## HIGHWAY FUND COMPARATIVE BALANCE SHEET JUNE 30

|                                                                           | 1950                            | 1949                            |
|---------------------------------------------------------------------------|---------------------------------|---------------------------------|
| ASSETS                                                                    |                                 |                                 |
| Cash Short Term U. S. Government Securities                               | \$ 3,130,168.49<br>2,000,583.53 | \$ 2,338,487.70<br>3,025,035.29 |
| Accounts Receivable:                                                      |                                 |                                 |
| Tax Accounts Other                                                        | 16.82<br>529,607.56             | 2,902.56<br>403,161.09          |
| Less—Reserve for Losses                                                   | 529,624.38<br>874.81            | 406,063.65                      |
| Net Total Receivables                                                     | 528,749.57                      | 406,063.65                      |
| Due from Other Funds Working Capital Advances to Other Funds Other Assets | 75,000.00<br>542,500.00         | 75,000.00<br>642,500.00         |
| Encumbered Future Tax Revenue to Retire Bonded Indebtedness (Contra)      | 6,622,500.00                    | 2,738.79<br>8,251,500.00        |
| Total Assets                                                              | \$12,899,501.59                 | \$14,741,325.43                 |
| LIABILITIES                                                               |                                 |                                 |
| Accounts Payable                                                          | \$ 145,790.01<br>18,842.50      | \$ 217,917.99<br>54,077.50      |
| Total Current Liabilities                                                 | 164,632.51                      | 271,995.49                      |
| Bonds Payable (Contra)                                                    | 6,622,500.00                    | 8,251,500.00                    |
| Total Liabilities                                                         | \$ 6,787,132.51                 | \$ 8,523,495.49                 |
| RESERVES AND SURPLUS                                                      |                                 |                                 |
| Reserves:                                                                 |                                 |                                 |
| For Authorized Expenditures For Working Capital Advances                  | 3,832,572.21<br>542,500.00      | 4,304,445.62<br>642,500.00      |
| Surplus Account:                                                          |                                 |                                 |
| General Highway Fund                                                      | 1,737,296.87                    | 1,270,884.32                    |
| Total Liabilities, Reserves and Surplus                                   | \$12,899,501.59                 | \$14,741,325.43                 |

The bonds of the Deer Isle-Sedgwick Bridge District in the amount of \$378,000 constitute a contingent liability to be paid either from Bridge Operations or General Highway Fund.

This Balance Sheet does not reflect the amount to be refunded to the General Highway Fund, from tolls collected on the Augusta Toll Bridge. Final figures were not available at the time Balance Sheet was prepared.

## HIGHWAY FUND ANALYSIS OF SURPLUS YEARS ENDED JUNE 30

|                                                            | 1950                           | 1949                           |
|------------------------------------------------------------|--------------------------------|--------------------------------|
| BALANCE AT START OF YEAR                                   | \$ 1,270,884.32<br>2,751.73    | \$ 1,897,145.40<br>1,031.58    |
|                                                            | 1,273,636.05                   | 1,898,176.98                   |
| Additions:                                                 |                                |                                |
| Decrease in Reserves:                                      |                                |                                |
| For Authorized Expenditures                                | 471,897.88                     | 276,917.90                     |
| For Working Capital                                        | 100,000.00                     | _                              |
| <del></del>                                                | 571,897.88                     | 276,917.90                     |
| Deductions:                                                |                                |                                |
| Excess of Expenditures over Revenues:                      |                                |                                |
| Total Expenditures (See Page 61)Less—Revenue (See Page 61) | 24,258,948.63<br>23,985,711.57 | 23,168,764.14<br>22,264,553.58 |
| Excess of Expenditures over Revenues                       | 273,237.06                     | 904,210.56                     |
| Non-Revenue Receipts:                                      |                                |                                |
| Transfer from General Fund Appropriations from Unappropri- | 1/5 000 00                     |                                |
| ated Surplus                                               | 165,000.00                     |                                |
|                                                            | 108,237.06                     | 904,210.56                     |
| BALANCE AT END OF YEAR                                     | \$ 1,737,296.87                | \$ 1,270,884.32                |
|                                                            |                                |                                |

## SUMMARY OF BUDGETARY OPERATIONS YEARS ENDED JUNE 30

|                                                             | 1950                             | 1949                             |
|-------------------------------------------------------------|----------------------------------|----------------------------------|
| Estimated Revenues in Excess of Estimated Expenditures      |                                  |                                  |
| Estimated Revenues (See Page 65)                            | \$21,755,070.00<br>24,969,597.00 | \$18,404,179.00<br>19,806,488.00 |
|                                                             | (3,214,527.00)                   | (1,402,309.00)                   |
| Revenues in Excess of Estimated Revenues:                   |                                  |                                  |
| Actual Revenues (See Page 65)                               | 23,985,711.57                    | 22,264,553.58                    |
| Estimated Revenues (See Page 65)                            | 21,755,070.00                    | 18,404,179.00                    |
| <del></del>                                                 | 2,230,641.57                     | 3,860,374.58                     |
| Total Additions Through Revenues                            | (983,885.43)                     | 2,458,065.58                     |
| Expenditures in Excess of Estimates                         |                                  |                                  |
| Actual Expenditures (See Page 67)                           | 24,258,948.63                    | 23,168,764.14                    |
| Estimated Expenditures (See Page 67)                        | 24,969,597.00                    | 19,806,488.00                    |
| <del></del>                                                 | (710,648.37)                     | 3,362,276.14                     |
| Excess of Expenditures over Revenues Transferred to Surplus | \$ 273,237.06                    | \$ 904,210.56                    |

## HIGHWAY FUND COMPARATIVE STATEMENT OF REVENUES YEARS ENDED JUNE 30

|                                                                  | Total                      |
|------------------------------------------------------------------|----------------------------|
|                                                                  | 1950                       |
| REVENUES                                                         |                            |
| Taxes:                                                           |                            |
| Property Taxes:                                                  |                            |
| Non-Resident Excise Taxes                                        | \$ 4,127.74                |
| Selective Sales Taxes:                                           |                            |
| Use Fuel Tax                                                     | 39,430.23<br>12,456,622.82 |
| Other Taxes on Specific Businesses or Occupations:               |                            |
| Beano Licenses Use Fuel Licenses                                 | 18.110,E<br>57.00          |
| Motor Trucks Application Fees                                    | 61,045.50                  |
| Outdoor Advertising Permits                                      | 18,764.00<br>26,763.21     |
| Motor Vehicle Registrations and Drivers' Licenses:               |                            |
| Registrations, Drivers' Licenses and Operators' Examination Fees | 6,222,659.27               |
| Other Taxes                                                      | 26,980.16                  |
| Fines, Forfeits and Penalties                                    | 33,720.32<br>5,231.52      |
| Revenue from Other Agencies:                                     |                            |
| From Federal Government                                          | 3,971,252.32               |
| From Cities, Towns and Counties                                  | 958,058.84                 |
| Other                                                            | 38,368.94<br>49,869.34     |
| Contributions and Transfers from Other State Funds:              | 47,007.34                  |
|                                                                  | 40 202 FE                  |
| From General Fund                                                | 69,283.55<br>—             |
| From Working Capital Funds                                       |                            |
| Sales and Compensation for Loss of Properties                    | 465.00                     |
| Total Revenues                                                   | \$23,985,711.57            |

## SUMMARY STATEMENT OF APPROPRIATIONS AND EXPENDITURES YEAR ENDED JUNE 30, 1950

|                                                                  | General<br>Administration | Protection<br>of<br>Persons<br>and<br>Property |
|------------------------------------------------------------------|---------------------------|------------------------------------------------|
| Reserve for Authorized Expenditures at Start of Year             | \$ 120,971.99             | \$ 45,438.71                                   |
| Appropriations                                                   | 681,490.00                | 719,146.00                                     |
| Earmarked Kevenues                                               | 96,590.74                 | 139,538.18                                     |
| Interdepartmental Transfers                                      | 49,148.00                 | (3,317.58)                                     |
| Total Available                                                  | 948,200.73                | 900,805.31                                     |
| Expenditures                                                     | 911,532.14                | 801,653.06                                     |
| Unexpended Balances Lapsed                                       | 601.33                    | 53,139.31                                      |
| Unexpended Balances Lapsed                                       | \$ 36,067.26              | \$ 46,012.94                                   |
| Reserve for Authorized Expenditures at June 30, 1949 per Page 62 | \$4,304,445.62            |                                                |
| Adjustment of Reserve                                            | 24.47                     |                                                |
| Reserve as Above                                                 | \$4,304,470.09            |                                                |

| Total                                                    |                                                     | Detail of Th                                       | is Year                                              |
|----------------------------------------------------------|-----------------------------------------------------|----------------------------------------------------|------------------------------------------------------|
| 1949                                                     | Budget                                              | Available for<br>Appropriation                     | Earmarked for<br>Departments                         |
|                                                          |                                                     |                                                    |                                                      |
|                                                          |                                                     |                                                    |                                                      |
| \$ 3,344.38                                              | \$ 3,500.00                                         | \$ 4,127.74                                        | ·                                                    |
| 21,825.25<br>11,966,136.45                               | 20,600.00<br>12,000,135.00                          | 39,430.23<br>12,456,622.82                         |                                                      |
| 2,710.33<br>11.00<br>50,329.25<br>16,970.45<br>43,965.98 | 3,837.00<br>                                        | 57.00<br>—<br>18,764.00<br>26,763.21               | \$ 3,011.81<br>—<br>61,045.50<br>—                   |
| 5,887,541.22<br>39,081.32<br>28,282.31<br>14,836.27      | 5,856,750.00<br>28,000.00<br>26,345.00<br>10,065.00 | 6,201,132.27<br>26,980.16<br>30,015.82<br>5,231.52 | 21,527.00<br>—<br>3,704.50                           |
| 2,882,732.35<br>1,203,984.06<br><br>43,676.31            | 3,080,000.00<br>535,000.00<br>                      | <br>I ,008.94<br>32,320.03                         | 3,971,252.32<br>958,058.84<br>37,360.00<br>17,549.31 |
| 58,466.24<br>83.81<br>2.10<br>574.50                     | 73,477.00<br>——<br>——<br>——                         |                                                    | 69,283.55<br>—<br>—<br>465.00                        |
| \$22,264,553.58                                          | \$21,755,070.00                                     | \$18,842,453.74                                    | \$5,143,257.83                                       |

| Highways<br>and<br>Bridges                                     | Interest<br>on<br>Bonded<br>Debt | Contributions and Transfers to Other Funds | Total<br>Operating<br>Revenues<br>and<br>Expenditures          | Debt<br>Retirement           | Total                                                                |
|----------------------------------------------------------------|----------------------------------|--------------------------------------------|----------------------------------------------------------------|------------------------------|----------------------------------------------------------------------|
| \$ 4,138,059.39<br>15,050,059.81<br>4,907,128.91<br>105,852.00 | \$280,261.00<br>—                | \$247,507.00<br>                           | \$ 4,304,470.09<br>16,978,463.81<br>5,143,257.83<br>165,000.00 | \$1,629,000.00<br>——         | \$ 4,304,470.09<br>  18,607,463.81<br>  5,143,257.83<br>  165,000.00 |
| 24,201,100.11<br>20,376,606.47                                 | 280,261.00<br>280,260.50         | 260,824.58<br>259,896.46                   | 26,591,191.73<br>22,629,948.63                                 | 1,629,000.00<br>1,629,000.00 | 28,220,191.73<br>24,258,948.63                                       |
| 74,001.63<br>\$ 3,750,492.01                                   | .50                              | 928.12                                     | 128,670.89<br>\$ 3,832,572.21                                  |                              | 128,670.89<br>\$ 3,832,572.21                                        |

## HIGHWAY FUND COMPARATIVE STATEMENT OF APPROPRIATIONS AND OTHER AMOUNTS AVAILABLE TO DEPARTMENTS YEARS ENDED JUNE 30

|                                                                                                                                                     |                                                                                                        |                                                                                                        |                                                                                                       | Reserve for<br>Authorized                                                                      | Detai                                                                                               | l of This Yea                                               | ır                                                                          |
|-----------------------------------------------------------------------------------------------------------------------------------------------------|--------------------------------------------------------------------------------------------------------|--------------------------------------------------------------------------------------------------------|-------------------------------------------------------------------------------------------------------|------------------------------------------------------------------------------------------------|-----------------------------------------------------------------------------------------------------|-------------------------------------------------------------|-----------------------------------------------------------------------------|
| _                                                                                                                                                   | 1950                                                                                                   | 1949                                                                                                   | Budget                                                                                                | Expenditures                                                                                   | Appropriations                                                                                      | Transfers                                                   | Earmarked<br>Revenues                                                       |
| GENERAL ADMINISTRATION                                                                                                                              |                                                                                                        |                                                                                                        |                                                                                                       |                                                                                                |                                                                                                     |                                                             |                                                                             |
| Highway Administration<br>Highway Planning Survey                                                                                                   | \$ 339,569.72<br>164,397.19                                                                            | \$ 258,843.07<br>154,684.82                                                                            | \$ 241,650.00<br>144,000.00                                                                           | 31,431.64                                                                                      | \$ 341,000.00<br>—                                                                                  | \$ (3,112.21)<br>62,260.21                                  | \$ 1,681.93<br>70,705.34                                                    |
| Secretary of State — Motor<br>Vehicle Division<br>Topographic Mapping                                                                               | 444,233.82                                                                                             | 534,274.54<br>—                                                                                        | 414,890.00                                                                                            | 89,540.35<br>—                                                                                 | 330,490.00<br>10,000.00                                                                             | (10,000.00)                                                 | 24,203.47                                                                   |
|                                                                                                                                                     | 948,200.73                                                                                             | 947,802.43                                                                                             | 800,540.00                                                                                            | 120,971.99                                                                                     | 681,490.00                                                                                          | 49,148.00                                                   | 96,590.74                                                                   |
| PROTECTION OF PERSONS AND PROPERTY                                                                                                                  |                                                                                                        |                                                                                                        |                                                                                                       |                                                                                                |                                                                                                     |                                                             |                                                                             |
| State Police                                                                                                                                        | 791,150.07                                                                                             | 619,294.07                                                                                             | 796,460.00                                                                                            | 924.47                                                                                         | 719,146.00                                                                                          | (3,317.58)                                                  | 74,397.18                                                                   |
| Regulation of Motor Truck Carriers                                                                                                                  | 109,655.24                                                                                             | 84,717.81                                                                                              | 94,040.00                                                                                             | 44,514.24                                                                                      |                                                                                                     |                                                             | 65,141.00                                                                   |
|                                                                                                                                                     | 900,805.31                                                                                             | 704,011.88                                                                                             | 890,500.00                                                                                            | 45,438.71                                                                                      | 719,146.00                                                                                          | (3,317.58)                                                  | 139,538.18                                                                  |
| HIGHWAYS AND BRIDGES                                                                                                                                |                                                                                                        |                                                                                                        |                                                                                                       |                                                                                                |                                                                                                     |                                                             |                                                                             |
| Compensation for Injuries Special Resolves Highway Construction Bridge Construction Highway Maintenance Snow Removal and Sanding Bridge Maintenance | 50,000.00<br>229,074.24<br>11,343,975.19<br>2,597,168.74<br>7,219,065.13<br>2,270,868.67<br>490,948.14 | 49,700.00<br>231,350.81<br>10,245,905.81<br>2,465,501.00<br>8,373,116.42<br>1,856,420.54<br>479,450.02 | 50,000,00<br>282,000.00<br>9,885,000.00<br>1,880,000.00<br>7,115,000.00<br>1,985,000.00<br>467,700.00 | 122,539.25<br>2,926,818.22<br>947,779.83<br>116,797.96<br>———————————————————————————————————— | 50,000.00<br>185,059.81<br>4,230,000.00<br>800,000.00<br>7,190,000.00<br>2,150,000.00<br>445,000.00 | (78,947.46)<br>37,761.99<br>229,415.04<br>(100,106.38)<br>— | 422.64<br>4,149,394.98<br>619,973.87<br>12,373.55<br>120,868.67<br>4,095.20 |
|                                                                                                                                                     | 24,201,100.11                                                                                          | 23,701,444.60                                                                                          | 21,664,700.00                                                                                         | 4,138,059.39                                                                                   | 15,050,059.81                                                                                       | 105,852.00                                                  | 4,907,128.91                                                                |
| INTEREST ON BONDED DEBT                                                                                                                             |                                                                                                        |                                                                                                        |                                                                                                       |                                                                                                |                                                                                                     |                                                             |                                                                             |
| Highway and Bridge Bonds                                                                                                                            | 280,261.00                                                                                             | 375,145.00                                                                                             | 280,261.00                                                                                            |                                                                                                | 280,261.00                                                                                          | _                                                           |                                                                             |
| CONTRIBUTIONS AND TRANS-<br>FERS TO OTHER FUNDS                                                                                                     |                                                                                                        |                                                                                                        |                                                                                                       |                                                                                                |                                                                                                     |                                                             |                                                                             |
| To General Fund To Other Special Revenue                                                                                                            | 100,110.58                                                                                             | 106,943.81                                                                                             | 97,893.00                                                                                             |                                                                                                | 86,793.00                                                                                           | 13,317.58                                                   | _                                                                           |
| Funds                                                                                                                                               | 3,850.00                                                                                               | 3,500 <b>.</b> 00<br>2,000.00                                                                          | 3,850.00                                                                                              |                                                                                                | 3,850.00                                                                                            | *******                                                     | _                                                                           |
| To Trust and Agency Funds                                                                                                                           | 156,864.00                                                                                             | 128,354.81                                                                                             | 156,714.00                                                                                            |                                                                                                | 156,864.00                                                                                          |                                                             |                                                                             |
|                                                                                                                                                     | 260,824.58                                                                                             | 240,798.62                                                                                             | 258,457.00                                                                                            |                                                                                                | 247,507.00                                                                                          | 13,317.58                                                   | _                                                                           |
| Total Available for Oper-<br>ating Expenditures                                                                                                     | 26,591,191.73                                                                                          | 25,969,202.53                                                                                          | 23,894,458.00                                                                                         | 4,304,470.09                                                                                   | 16,978,463.81                                                                                       | 165,000.00                                                  | 5,143,257.83                                                                |
| debt retirement                                                                                                                                     |                                                                                                        |                                                                                                        |                                                                                                       |                                                                                                |                                                                                                     |                                                             |                                                                             |
| Highway and Bridge Bonds                                                                                                                            | 1,629,000.00                                                                                           | 1,629,000.00                                                                                           | 1,629,000.00                                                                                          | _                                                                                              | 1,629,000.00                                                                                        |                                                             | _                                                                           |
| Total Available for Ex-<br>penditures                                                                                                               | \$28,220,191.73                                                                                        | \$27,598,202.53                                                                                        | \$25,523,458.00                                                                                       | \$4,304,470.09                                                                                 | \$18,607,463.81(A)                                                                                  | \$165,000.00                                                | \$5,143,257.83                                                              |