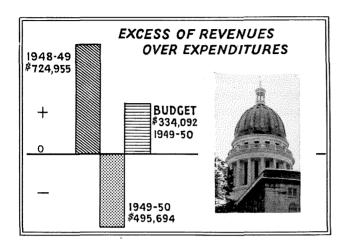

#### Summary

Although revenues exceeded those of the previous year by \$1,110,170.44, expenditures likewise showed an increase of \$2,330,818.52. During the 1949-1950 year, expenditures exceeded revenues by \$495,693.58.

#### SUMMARY OF BUDGETARY OPERATIONS YEARS ENDED JUNE 30

|                                                                 | 1950                             | 1949                             |
|-----------------------------------------------------------------|----------------------------------|----------------------------------|
| Estimated Revenues in Excess of Estimated Expenditures          | AMANA                            |                                  |
| Estimated Revenues (See Page 25)                                | \$32,162,206.00<br>31,828,114.00 | \$27,700,458.00<br>28,650,042.00 |
| _                                                               | 334,092.00                       | (949,584.00)                     |
| Revenues in Excess of Estimated Revenues                        |                                  |                                  |
| Actual Revenues (See Page 25)                                   | 32,254,359.36<br>32,162,206.00   | 31,144,188.92<br>27,700,458.00   |
|                                                                 | 92,153.36                        | 3,443,730.92                     |
| Total Additions through Revenues                                | 426,245.36                       | 2,494,146.92                     |
| Expenditures in Excess of Estimates                             |                                  |                                  |
| Expenditures (See Page 51) Estimated Expenditures (See Page 51) | 32,750,052.94<br>31,828,114.00   | 30,419,234.42<br>28,650,042.00   |
|                                                                 | 921,938.94                       | 1,769,192.42                     |
| Excess of Revenues over Expenditures Transferred to Surplus     | \$ (495,693.58)                  | \$ 724,954.50                    |