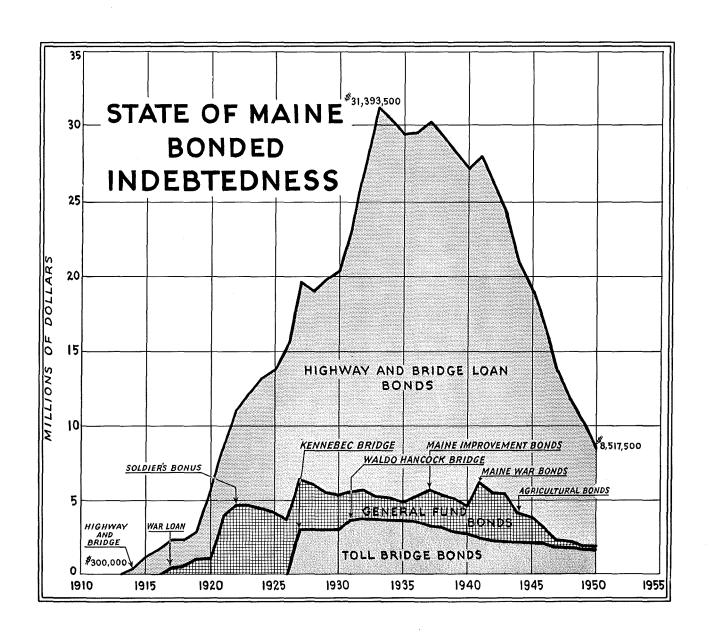

#### **Bonded Indebtedness**

The State's bonded indebtedness was further reduced by \$1,704,000.00 during the 1949-1950 year, leaving \$8,517,500.00 outstanding at June 30, 1950. No new bonds were issued during the year and none of those outstanding were subject to call.

ALL FUNDS SUMMARY OF BONDED DEBT

| YImmotuned             | Current T                                                  | Unmatured                                                                                                                                                                                |                                                                                                                                                                                                                                                                                |
|------------------------|------------------------------------------------------------|------------------------------------------------------------------------------------------------------------------------------------------------------------------------------------------|--------------------------------------------------------------------------------------------------------------------------------------------------------------------------------------------------------------------------------------------------------------------------------|
| Bonds<br>June 30, 1949 | New Bonds<br>Issued                                        | Matured or<br>Called                                                                                                                                                                     | Bonds<br>June 30, 1950                                                                                                                                                                                                                                                         |
|                        |                                                            |                                                                                                                                                                                          |                                                                                                                                                                                                                                                                                |
| \$ 90,000.00           | _                                                          | \$ 45,000.00                                                                                                                                                                             | \$ 45,000.00                                                                                                                                                                                                                                                                   |
|                        |                                                            |                                                                                                                                                                                          |                                                                                                                                                                                                                                                                                |
| 8,251,500.00           |                                                            | 1,629,000.00                                                                                                                                                                             | 6,622,500.00                                                                                                                                                                                                                                                                   |
|                        |                                                            |                                                                                                                                                                                          |                                                                                                                                                                                                                                                                                |
| 480,000.00             |                                                            | 30,000.00                                                                                                                                                                                | 450,000.00                                                                                                                                                                                                                                                                     |
| 1,400,000.00           |                                                            | _                                                                                                                                                                                        | 1,400,000.00                                                                                                                                                                                                                                                                   |
| \$10,221,500.00        |                                                            | \$1,704,000.00                                                                                                                                                                           | \$8,517,500.00                                                                                                                                                                                                                                                                 |
|                        | \$ 90,000.00<br>8,251,500.00<br>480,000.00<br>1,400,000.00 | Unmatured Bonds June 30, 1949         New Bonds Issued           \$ 90,000.00         —           8,251,500.00         —           480,000.00         —           1,400,000.00         — | Bonds June 30, 1949         New Bonds Issued         Matured or Called           \$ 90,000.00         —         \$ 45,000.00           8,251,500.00         —         1,629,000.00           480,000.00         —         30,000.00           1,400,000.00         —         — |