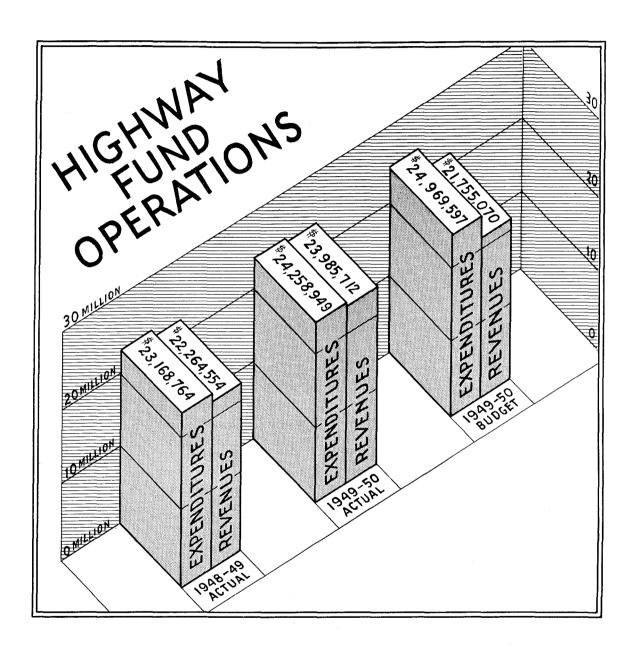

s, and \$1,088,519.97 in Federal grants were noted. Contributions from cities, towns and counties decreased \$245,925.22.

### **Expenditures**

An increase of \$1,090,184.49 was shown in expenditures over those of the 1948-1949 year. Highway construction costs were \$1,786,073.86 more than during 1948-1949 and snow removal increased \$377,798.37. However, decreases of \$1,196,592.36 in highway maintenance, \$100,637.57 in bridge construction and \$51,723.00 in debt requirements were shown.

### Surplus

The Highway Fund Surplus at June 30, 1950, was \$1,737,296.87 compared with \$1,270,884.32 at June 30, 1949. The major factors in this change were decreases in the reserves of \$571,897.88, non-revenue receipts of \$165,000.00 and an excess of expenditures over revenue of \$273,237.06.











## HIGHWAY FUND COMPARATIVE STATEMENT OF REVENUES AND EXPENDITURES YEARS ENDED JUNE 30

|                                                          | 1950            | 1949            |
|----------------------------------------------------------|-----------------|-----------------|
| REVENUES                                                 |                 |                 |
| Gasoline Tax                                             | \$12,456,622.82 | \$11,966,136.45 |
| Use Fuel Tax                                             | 39,430.23       | 21,825.25       |
| Motor Carrier Tax                                        | 26,763.21       | 43,965.98       |
| Motor Vehicle Registrations and Drivers' Licenses        | 6,222,659.27    | 5,887,541.22    |
| Other Taxes