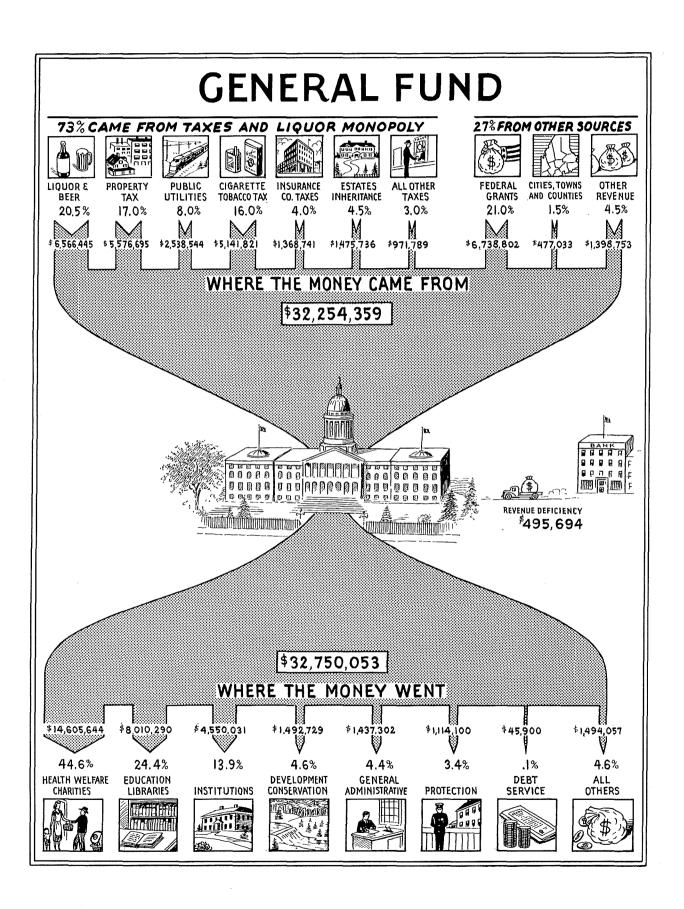

#### Revenues

General Fund revenues were \$32,254,359.36 compared with \$31,144,188.92 for the 1948-1949 year. Increases were reflected in State Tax on Cities and Towns, Inheritance and Estate Taxes, Commissions on Pari-Mutuels, and Grants from the Federal Government. Decreases were shown in Tax on Public Utilities, receipts from Cities, Towns, and Counties, Other Revenues, Liquor and Beer.

#### **Expenditures**

Expenditures from the General Fund were \$32,750,052.94 compared with \$30,419,-234.42 for the previous year, an increase of approximately 7.7%.

Increases were shown in Development and Conservation of Natural Resources (\$318,177.79), Health and Welfare (\$2,185,718.06), Education (\$253,532.98) and Contributions and Transfers to Other Funds (\$269,908.07). Decreases were reflected in General Administration (\$319,492.40), Institutions (\$65,395.23) and Miscellaneous Items (\$29,303.83).

## GENERAL FUND COMPARATIVE STATEMENT OF REVENUES AND EXPENDITURES YEARS ENDED JUNE 30

|                                                   | 1950            | 1949            |
|---------------------------------------------------|-----------------|-----------------|
| REVENUES                                          |                 |                 |
| State Tax on Cities and Towns                     | \$ 5,186,921.24 | \$ 4,823,713.90 |
| State Tax on Wild Lands                           | 340,885.70      | 341,168.56      |
| Inheritance and Estate Taxes                      | 1,475,736.09    | 1,248,757.25    |
| Cigarette and Tobacco Taxes                       | 5,141,821.27    | 5,170,388.08    |
| Taxes on Public Utilities                         | 2,538,543.56    | 2,770,543.49    |
| Taxes on Insurance Companies                      | 1,368,741.30    | 1,343,989.54    |
| Commission on Pari-Mutuels                        | 319,650.30      | 252,603.02      |
| Gasoline Tax to Sea and Shore Fisheries           | 26,066.56       | 24,292.02       |
| Other Taxes                                       | 674,959.44      | 629,693.12      |
| From Federal Government                           | 6,738,802.54    | 5,270,203.75    |
| From Cities, Towns and Counties                   | 477,032.98      | 518,299.67      |
| Service Charges for Current Services              | 879,509.75      | 839,455.27      |
| Liquor and Beer (Net)                             | 6,566,444.56    | 6,930,526.21    |
| Other Revenues                                    | 285,243.77      | 364,752.97      |
| Institutional Farms (A)                           | 205,245.77      | 376,223.71      |
|                                                   |                 | 3/0,223./1      |
| Contributions and Transfers:                      |                 |                 |
| From Highway Fund                                 | 100,240.61      | 81,872.55       |
| From Other Special Revenue Funds                  | 38,327.63       | 41,775.21       |
| From Public Service Enterprises                   | 47,529.94       | 47,188.48       |
| From Working Capital Funds                        | 2,213.97        | 32,378.72       |
| From Trust and Agency Funds                       | 45,688.15       | 36,363.40       |
|                                                   |                 |                 |
| Total Revenues                                    | 32,254,359.36   | 31,144,188.92   |
| EXPENDITURES                                      |                 |                 |
| General Administration                            | 1,437,302.37    | 1,756,794.77    |
| Protection of Persons and Property                | 1,114,099.77    | 1,055,072.88    |
| Development and Conservation of Natural Resources | 1,492,729.20    | 1,174,551.41    |
| Health, Welfare and Charities                     | 14,605,644.09   | 12,419,926.03   |
| Institutions                                      | 4,550,030.71    | 4,615,425.94    |
| Institutional Farms (A)                           | .,000,000.,,    | 340,903.81      |
| Education and Libraries                           | 8,010,290.26    | 7,756,757.28    |
| Interest on Bonded Debt                           | 900.00          | 1,350.00        |
| Miscellaneous                                     | 102,697.64      | 132,001.47      |
|                                                   | 102,077.04      | 132,001.77      |
| Contributions and Transfers:                      |                 |                 |
| To Highway Fund                                   | 69,283.55       | 58,466.24       |
| To Other Special Revenue Funds                    | 7,311.32        | 3,709.07        |
| To Public Service Enterprises                     | 12,425.00       | 8,000.00        |
| To Trust and Agency Funds                         | 1,302,339.03    | 1,051,275.52    |
| Total Operating Expenditures                      | 32,705,052.94   | 30,374,234.42   |
| Debt Retirement                                   | 45,000.00       | 45,000.00       |
| Total Expenditures                                | 32,750,052.94   | 30,419,234.42   |
| Excess of Revenues over Expenditures              | \$ (495,693.58) | \$ 724,954.50   |
| = Lacess of Revenues over Lapendhules             | Ψ (375,073.56)  | ψ /∠τ,104.50    |