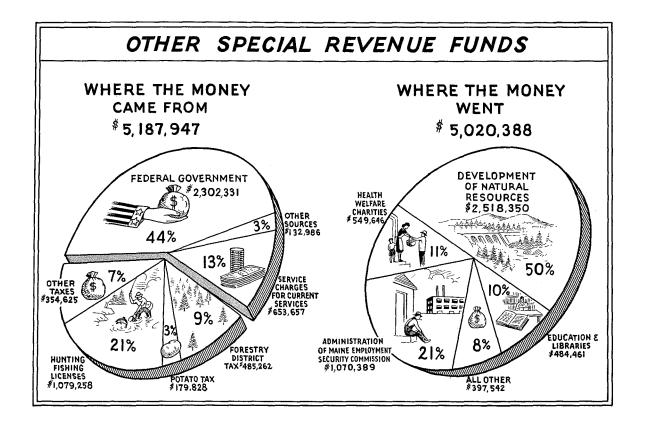

| DETAIL OF THIS YEAR |                    |                                     |                                  |                      |                        |  |
|---------------------|--------------------|-------------------------------------|----------------------------------|----------------------|------------------------|--|
| Debt<br>Retiremen   | Capital<br>Outlays | Grants<br>Subsidies<br>and Pensions | Other<br>Current<br>Expenditures | Personal<br>Services | Budget                 |  |
| _                   |                    | _                                   | \$ 12,425.00                     | _                    | \$ 12,425.00           |  |
| —                   |                    | <b>A</b> MILLAN                     |                                  |                      | 2,000.00               |  |
| _                   |                    | \$ 1,239,791.00                     | <del>.</del>                     |                      | 1,218,791.00           |  |
| -                   | _                  |                                     | 28,049.82<br>34,248.21           |                      | 28,400.00<br>40,204.00 |  |
|                     |                    | <del></del>                         | 250.00                           | <del></del>          | 250.00                 |  |
|                     |                    | 1,239,791.00                        | 151,567.90                       |                      | 1,400,283.00           |  |
|                     | 241,697.23         | 21,697,041.30                       | 4,378,439.98                     | 6,387,874.43         | 31,783,114.00          |  |
| \$45,000.00         | _                  | . <u>-</u>                          |                                  | ·<br>—               | 45,000.00              |  |
| \$45,000.00         | \$241,697.23       | \$21,697,041.30                     | \$4,378,439.98                   | \$6,387,874.43       | \$31,828,114.00        |  |

## BONDED DEBT AND INTEREST MATURITIES JUNE 30, 1950

| Section 1997 and the section of the | Maine Agric        | cultural               |
|-------------------------------------------------------------------------------------------------------------------------------------------------------------------------------------------------------------------------------------------------------------------------------------------------------------------------------------------------------------------------------------------------------------------------------------------------------------------------------------------------------------------------------------------------------------------------------------------------------------------------------------------------------------------------------------------------------------------------------------------------------------------------------------------------------------------------------------------------------------------------------------------------------------------------------------------------------------------------------------------------------------------------------------------------------------------------------------------------------------------------------------------------------------------------------------------------------------------------------------------------------------------------------------------------------------------------------------------------------------------------------------------------------------------------------------------------------------------------------------------------------------------------------------------------------------------------------------------------------------------------------------------------------------------------------------------------------------------------------------------------------------------------------------------------------------------------------------------------------------------------------------------------------------------------------------------------------------------------------------------------------------------------------------------------------------------------------------------------------------------------------|--------------------|------------------------|
| Year Ending<br>June 30                                                                                                                                                                                                                                                                                                                                                                                                                                                                                                                                                                                                                                                                                                                                                                                                                                                                                                                                                                                                                                                                                                                                                                                                                                                                                                                                                                                                                                                                                                                                                                                                                                                                                                                                                                                                                                                                                                                                                                                                                                                                                                        | Bond<br>Maturities | Interest<br>Maturities |
| 1951                                                                                                                                                                                                                                                                                                                                                                                                                                                                                                                                                                                                                                                                                                                                                                                                                                                                                                                                                                                                                                                                                                                                                                                                                                                                                                                                                                                                                                                                                                                                                                                                                                                                                                                                                                                                                                                                                                                                                                                                                                                                                                                          | \$45,000.00        | \$450                  |
| •                                                                                                                                                                                                                                                                                                                                                                                                                                                                                                                                                                                                                                                                                                                                                                                                                                                                                                                                                                                                                                                                                                                                                                                                                                                                                                                                                                                                                                                                                                                                                                                                                                                                                                                                                                                                                                                                                                                                                                                                                                                                                                                             | \$45,000.00        | \$450                  |

|                             | Unmatured Debt Amount of Outstanding Issue June 30, 1949 | Timesofeen J Dobt   | Current Transactions |                              | Unmatured Debt |  |
|-----------------------------|----------------------------------------------------------|---------------------|----------------------|------------------------------|----------------|--|
| Date of<br>Maturity of Bond |                                                          | New Bonds<br>Issued | Matured or<br>Called | Outstanding<br>June 30, 1950 |                |  |
| 1947-1951 Inclusive         | \$225,000.00                                             | \$90,000.00         | W-2008               | \$45,000.00                  | \$45,000.00    |  |
|                             | \$225,000.00                                             | \$90,000.00         |                      | \$45,000.00                  | \$45,000.00    |  |

## GENERAL FUND COMPARATIVE STATEMENT OF EXPENDITURES BY CHARACTER AND OBJECT YEARS ENDED JUNE 30

| Personal Services Salaries and Wages                                                  |                 |                 |
|---------------------------------------------------------------------------------------|-----------------|-----------------|
| Salaries and Wages                                                                    |                 |                 |
|                                                                                       | \$ 6,387,874.43 | \$ 6,125,878.78 |
| Other Current Expenditures                                                            |                 |                 |
| Professional Fees and Special Services                                                | 240,587.78      | 306,438.00      |
| Traveling Expenses                                                                    | 471,812.75      | 455,933.19      |
| Operating State Owned Passenger Cars Operating State Owned Motor Vehicles, Planes and | 8,167.39        | 10,889.57       |
| Boats                                                                                 | 46,415.15       | 47,394.12       |
| Utility Services                                                                      | 246,271.96      | 229,327.68      |
| Rents                                                                                 | 73,333.14       | 82,148.34       |
| Repairs                                                                               | 193,373.89      | 194,092.54      |
| Insurance                                                                             | 111,144.25      | 86,860.05       |
| General Operating Expenses                                                            | 465,891.11      | 529,352.59      |
| Foods                                                                                 | 1,329,058.09    | 1,372,972.63    |
| Fuels                                                                                 | 384,615.85      | 453,710.99      |
| Office Supplies                                                                       | 110,970.73      | 103,513.81      |
| Clothing and Clothing Materials                                                       | 101,701.03      | 106,109.26      |
| Other Departmental and Institutional Supplies                                         | 442,618.96      | 437,254.02      |
| Bond Interest                                                                         | 900.00          | 1,350.00        |
| Contributions and Transfers to Other Funds                                            | 151,567.90      | 143,091.64      |
| Total Other Current Expenditures                                                      | 4,378,439.98    | 4,560,438.43    |
| Grants, Subsidies and Pensions                                                        |                 |                 |
| Grants to Federal Government                                                          | 17,976.47       | 11,812.98       |
| Grants to Cities, Towns and Counties                                                  | 5,450,779.24    | 4,933,808.17    |
| Grants to Public and Private Organizations                                            | 1,717,358.07    | 1,965,812.10    |
| Grants to Individuals for Aid to Dependent Children                                   | 2,781,627.50    | 2,816,018.50    |
| Grants to Individuals for Old Age Assistance                                          | 7,465,513.50    | 5,737,815.00    |
| Grants to Individuals for Assistance and Relief                                       | 2,718,799.10    | 2,285,169.96    |
| Miscellaneous Grants to Individuals                                                   | 122,281.91      | 53,268.38       |
| Pensions                                                                              | 1,422,705.51    | 1,141,191.00    |
| Total Grants, Subsidies and Pensions                                                  | 21,697,041.30   | 18,944,896.09   |
| Capital Outlays                                                                       |                 |                 |
| Land or Land Rights                                                                   | 2,032.75        | 366.43          |
| Buildings and Improvements                                                            | 57,770.79       | 207,958.10      |
| Equipment                                                                             | 181,893.69      | 193,792.78      |
| Total Capital Outlays                                                                 | 241,697.23      | 402,117.31      |
| Total Capital Outlays                                                                 | ZT1;077.Z3      | 402,117.31      |
| nstitutional Farms                                                                    |                 | 340,903.81      |
| Total Operating Expenditures                                                          | 32,705,052.94   | 30,374,234.42   |
| Debt Retirement                                                                       | 45,000.00       | 45,000.00       |
| *Total Expenditures                                                                   | \$32,750,052.94 | \$30,419,234.42 |

<sup>\*</sup>This statement does not include expenditures of \$1,279,422.95 for the year ended June 30, 1950, and \$608,202.80 for the year ended June 30, 1949, charged against Appropriation for Unappropriated Surplus.

## GENERAL FUND ANALYSIS OF STATE CONTINGENT ACCOUNT YEAR ENDED JUNE 30, 1950

| nce July 1, 1949                                                                                          |                    |             | \$450,000.0  |
|-----------------------------------------------------------------------------------------------------------|--------------------|-------------|--------------|
| ATTORNEY GENERAL, DEPARTMENT OF                                                                           |                    |             |              |
| To finance legislative salary increase                                                                    |                    | \$ 1,784.30 |              |
| executive, department of                                                                                  |                    |             |              |
| Fire Emergency and Information Committee                                                                  | \$ 6,572.08        |             |              |
| To reimburse Washington County for Expenditures incurred in connection with the drowning of four persons  | 110.83             | 6,682.91    |              |
| STATE CIVIL DEFENSE AND PUBLIC SAFETY AGENCY                                                              |                    |             |              |
| To carry out the provision of chapter 298 of Public Laws of 1949                                          |                    | 15,000.00   |              |
| TREASURER OF STATE, DEPARTMENT OF                                                                         |                    |             |              |
| To finance legislative salary increase                                                                    | 167.95             |             |              |
| To finance a three year premium on Bond of Treasury Personnel instead of the usual annual premium         | 900.00             | 1,067.95    |              |
| BOXING COMMISSION                                                                                         |                    |             |              |
| To finance legislative salary increase                                                                    |                    | 420.88      |              |
| veterans affairs, division of                                                                             |                    |             |              |
| To supplement regular appropriation for World War Assistance                                              |                    | 14,264.34   |              |
| labor and industry, department of                                                                         |                    |             |              |
| To finance "Her Own Business" program  Expenditures of State Board of Arbitration and Conciliation        | 4,500.00<br>572.71 | 5,072.71    |              |
| RACING COMMISSION                                                                                         |                    |             |              |
| Expenses resulting from night harness racing                                                              |                    | 1,580.93    |              |
| RUNNING HORSE RACE COMMISSION                                                                             |                    |             |              |
| To provide funds for the operation of the Commission                                                      |                    | 7,200.00    |              |
| agriculture, department of                                                                                |                    |             |              |
| Improvements of State of Maine Building at Eastern States Exposition                                      |                    | 3,500.00    |              |
| MAINE DEVELOPMENT COMMISSION                                                                              |                    |             |              |
| Insurance on leased automobile                                                                            | 93.61<br>15,000.00 | 15,093.61   | ř            |
| FORESTRY, DEPARTMENT OF                                                                                   |                    |             |              |
| Aid to Towns for Forest Fires                                                                             |                    | 26,500.00   |              |
| EDUCATION, DEPARTMENT OF                                                                                  |                    |             |              |
| To create the Surplus Food Distribution Pool                                                              | 5,000.00<br>55.62  | 5,055.62    |              |
| Total Appropriation                                                                                       |                    |             | 103,223.2    |
| Balance June 30, 1950 (Before Closing)                                                                    |                    | ·           | 346,776.7    |
| Add amount necessary to restore account to \$450,000.00 in accordance with chapter 26 Public Laws of 1945 |                    |             | 103,223.2    |
| nce June 30, 1950                                                                                         |                    |             | \$450,000.00 |

## GENERAL FUND APPROPRIATIONS FROM UNAPPROPRIATED SURPLUS YEAR ENDED JUNE 30, 1950

|                                                                        | Reserve for<br>Authorized               |                                         |
|------------------------------------------------------------------------|-----------------------------------------|-----------------------------------------|
| _                                                                      | Expenditures<br>at Start of Year        | From<br>Surplus                         |
| Augusta State Hospital—Medical and Surgical Building                   | \$ 65,000.00                            | _                                       |
| Augusta State Hospital—Dairy Barn                                      | 25,000,00                               | _                                       |
| Department of Agriculture—Éradication of Bangs Disease                 | 38,653.18                               | _                                       |
| Bangor State Hospital—Building and Additions                           | 361,446.67                              | - Totalian                              |
| Maine Post War Public Works Reserve—Planning                           | 00.000,01                               |                                         |
| Augusta State Hospital—Construction                                    | 221,350,97                              | **************************************  |
| Providing Water Facilities for Passamaguoddy Indians at Pleasant Point | 5,437,44                                |                                         |
| Pownal State School—Purchase of Boiler and Extension of Boiler House   | 38,000.00                               |                                         |
| Reformatory for Women—Construction of Farm Buildings                   | 14,300.00                               |                                         |
| School for Boys—Heating Equipment                                      | 3,000.00                                |                                         |
| School for Girls—Heating Equipments                                    | 7,000.00                                |                                         |
| School for Deaf—Repairs and Improvements                               | 3,900.00                                | -                                       |
| Military and Naval Children's Home—Laundry Equipment                   | 2;800.00                                | *************************************** |
| Pownal State School—X-Ray Unit                                         |                                         |                                         |
| Reformatory for Men—Equipment                                          | 00.000,8                                | -                                       |
|                                                                        | 8,000.00                                | ¢ 25.000.00                             |
| Reclassification and Compensation Survey                               |                                         | \$ 35,000.00                            |
| Northern Maine Sanatorium—Employees' Dormitory                         | _                                       | 20,000.00                               |
| Maine State Prison—Construction                                        | _                                       | 125,000.00                              |
| Lee Academy                                                            | _                                       | 25,000.00                               |
| Erskine Academy                                                        |                                         | 25,000.00                               |
| Reimbursing Certain Towns for Forest Fire Losses of 1947               | account.                                | 75,900.00                               |
| Pauper Claims                                                          | _                                       | 12,620.15                               |
| State Military Defense Commission—Armories and Community Centers       | _                                       | 200,000.00                              |
| Quoddy—Preliminary Investigation                                       | _                                       | 30,000.00                               |
| Scholarship Fund for Normal Schools and Teachers Colleges              | ***********                             | 50,000 <b>.0</b> 0                      |
| Old Town—Indian Island Bridge Construction                             | _                                       | 165,000.00                              |
| Topographic Mapping of Maine                                           | _                                       | 10,000.00                               |
| Salary Increase—Cost of Living                                         | *************************************** | 325,000.00                              |
| Emergency Supplemental Appropriation—Special Session February, 1950    | -                                       | 1,052,400.00                            |
| Completion and Printing of a Digest of the Opinions of Law Courts      |                                         | 12,000.00                               |
| Teachers' Pensions                                                     |                                         | 21,000.00                               |
| Development of State Park Facilities                                   |                                         | 93,475.00                               |
| State Police Barracks—Penobscot County                                 | _                                       | 50,000.00                               |
| Bangor State Hospital—Repairs and Construction                         | _                                       | 200,000.00                              |
| Baxter State Park—Development and Improvement                          | _                                       | 12,000.00                               |
| Survey of Closed Clam Areas                                            | -                                       |                                         |
| State of Maine Information Center—Land, Building and Equipment         | _                                       | 60,000.00                               |
| Atlantic Sea Run Salmon Commission                                     | _                                       | 15,000.00                               |
| Trust Fund—Restoration                                                 |                                         | 44,681.04                               |
| Forest Fire Prevention and Control in Organized Towns                  |                                         | 83,100.00                               |
| Establishing Working Capital for Institutional Farms                   | -                                       | 50,000.00                               |
| Pollen and Fungus Survey                                               | ******                                  |                                         |
| University of Maine—Construct and Equip Pathology Laboratory           | _                                       | 15,000.00                               |
| University of Maine—Construct and Equip rathology Laboratory           |                                         | 135,000.00                              |
| Totals                                                                 | \$871,888.26                            | \$2,942,176.19 (A)                      |

| (A) | An additional | appropriation | of | \$2,000,000.00, | as | authorized | by | the | Legislature, | was | set | aside | as | a | Reserve | for | Operating |
|-----|---------------|---------------|----|-----------------|----|------------|----|-----|--------------|-----|-----|-------|----|---|---------|-----|-----------|
|     | Capital.      | •             |    |                 |    |            |    |     |              |     |     |       |    |   |         |     |           |

| (B) | Transfer to General Fund Operations | \$1,484,122.00 |
|-----|-------------------------------------|----------------|
| ` ' | Transfer to Highway Fund            | 165,000.00     |
|     | Transfer to Working Capital Funds   | 42,000.00      |
|     | Transfer to Trust and Agency Funds  | 44,681.04      |
|     | Total Transfers                     | \$1,735,803.04 |

| ıne 30, 1950                        | Balance J      |                |                                 |                           |                   |             |                                           |
|-------------------------------------|----------------|----------------|---------------------------------|---------------------------|-------------------|-------------|-------------------------------------------|
| Lapsed to<br>ppropriated<br>Surplus | Una<br>Carried | Expenditures   | Transfer<br>to<br>Various Funds | Total<br>Available        | Other<br>Receipts | By Governor | Appropriation<br>From Post<br>War Reserve |
| \$ .01                              | _              | \$ 64,999.99   |                                 | \$ 65,000.00              |                   |             |                                           |
|                                     | \$ 13,272.73   | 11,727.27      | _                               | 25,000.00                 | _                 | _           | _                                         |
| _                                   | 23,463.34      | 15,189.84      | _                               | 38,653.18                 | _                 | _           |                                           |
| _                                   | 6,324.58       | 355,122.09     | _                               | 361, <del>44</del> 6.67   | _                 |             |                                           |
| <del>-</del>                        | 10,000.00      |                | _                               | 10,000.00                 |                   |             | _                                         |
|                                     | 98,506.26      | 277,024.02     | _                               | 375,530.28                | \$ 94,179.31      | _           | -                                         |
| _                                   | 1,045.12       | 4,392.32       | _                               | 5, <b>4</b> 37 <b>.44</b> | _                 | _           |                                           |
| _                                   | 37,958.20      | 41.80          | _                               | 38,000.00                 | _                 |             |                                           |
|                                     | 14,300.00      |                | _                               | 14,300.00                 |                   | _           | ***************************************   |
| _                                   | 2,910.00       | 90.00          | _                               | 3,000.00                  | _                 |             |                                           |
| _                                   | 6,857.52       | 142.48         | _                               | 7,000.00                  |                   |             |                                           |
| 1,405.99                            |                | 2,494.01       |                                 | 3,900.00                  | _                 | _           | *****                                     |
| _                                   | 827.57         | 1,972.43       | _                               | 2,800.00                  | _                 | _           |                                           |
| _                                   | 8,000.00       |                | _                               | 8,000.00                  | _                 | _           |                                           |
| _                                   | 8,000.00       | enume.         | _                               | 8,000.00                  | _                 |             |                                           |
| _                                   | 25,000.00      | 10,000.00      | _                               | 35,000.00                 | _                 | _           | _                                         |
| _                                   | 20,000.00      | _              | <u> </u>                        | 20,000.00                 |                   | _           | _                                         |
| _                                   | 124,982.00     | 18.00          |                                 | 125,000.00                | _                 | _           | _                                         |
| _                                   | · —            | 25,000.00      |                                 | 25,000.00                 | _                 | _           | _                                         |
| _                                   | -              | 25,000.00      |                                 | 25,000.00                 | _                 |             |                                           |
|                                     | _              | 75,900.00      |                                 | 75,900.00                 | _                 | -           | _                                         |
| _                                   |                | 12,620,15      |                                 | 12,620.15                 | -                 | _           | _                                         |
| _                                   | 237,997.06     | 52,002.94      | _                               | 290,000.00                | 90,000.00         |             |                                           |
| _                                   | 30,000.00      | _              |                                 | 30,000.00                 |                   |             |                                           |
| _                                   | 30,606.10      | 19,393.90      | _                               | 50,000.00                 |                   |             | _                                         |
| _                                   | _              | _              | 165,000.00                      | 165,000.00                |                   |             | _                                         |
|                                     | _              | _              | 10,000.00                       | 10,000.00                 |                   | _           |                                           |
| 7,378.00                            |                | _              | 317,622.00                      | 325,000,00                |                   |             |                                           |
|                                     | _              |                | 1,052,400.00                    | 1,052,400.00              |                   |             | _                                         |
| _                                   | 11,930.00      | 70.00          |                                 | 12,000.00                 |                   |             | _                                         |
| _                                   |                | _              | 21,000.00                       | 21,000.00                 |                   |             | _                                         |
| _                                   | 20,055.02      | 73,419.98      |                                 | 93,475.00                 |                   | _           | _                                         |
|                                     | 8,863,49       | 41,136.51      | _                               | 50.000.00                 | _                 | _           | _                                         |
| _                                   | 186,168.91     | 13,831.09      |                                 | 200,000.00                |                   |             | _                                         |
|                                     |                | 12,000.00      |                                 | 12,000.00                 |                   | _           | _                                         |
| _                                   | 15.742.83      | 9,257.17       | en mark                         | 25,000.00                 | _                 | _           | 25,000.00                                 |
| _                                   | 61,236.59      | 13,713,41      | _                               | 75,000.00                 | _                 | 15,000.00   | _                                         |
| 12.40                               | 2,124.05       | 12,863.55      | ******                          | 15,000.00                 | _                 | _           | _                                         |
|                                     | -, . 2         |                | 44,681.04                       | 44,681.04                 | _                 |             | personne                                  |
|                                     |                | _              | 83,100.00                       | 83,100,00                 | _                 | _           |                                           |
|                                     | 8,000.00       | waren a        | 42.000.00                       | 50,000.00                 | _                 | _           | _                                         |
|                                     |                | 15,000.00      | 12,000.00                       | 15,000.00                 |                   | _           |                                           |
|                                     |                | 135,000.00     | _                               | 135,000.00                |                   | _           | _                                         |
| \$8,796.40                          | \$1,014,221.37 | \$1,279,422.95 | \$1,735,803.04 (B)              | \$4,038,243.76            | \$184,179.31      | \$15,000.00 | \$25,000.00                               |