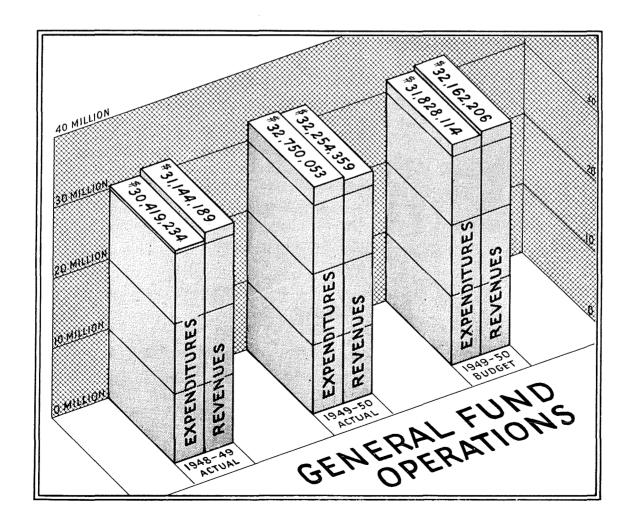

#### Revenues

General Fund revenues were \$32,254,359.36 compared with \$31,144,188.92 for the 1948-1949 year. Increases were reflected in State Tax on Cities and Towns, Inheritance and Estate Taxes, Commissions on Pari-Mutuels, and Grants from the Federal Government. Decreases were shown in Tax on Public Utilities, receipts from Cities, Towns, and Counties, Other Revenues, Liquor and Beer.

#### **Expenditures**

Expenditures from the General Fund were \$32,750,052.94 compared with \$30,419,-234.42 for the previous year, an increase of approximately 7.7%.

Increases were shown in Development and Conservation of Natural Resources (\$318,177.79), Health and Welfare (\$2,185,718.06), Education (\$253,532.98) and Contributions and Transfers to Other Funds (\$269,908.07). Decreases were reflected in General Administration (\$319,492.40), Institutions (\$65,395.23) and Miscellaneous Items (\$29,303.83).

#### SUMMARY OF BUDGETARY OPERATIONS YEARS ENDED JUNE 30

|                                                                 | 1950                             | 1949                             |
|-----------------------------------------------------------------|----------------------------------|----------------------------------|
| Estimated Revenues in Excess of Estimated Expenditures          | AMANA                            |                                  |
| Estimated Revenues (See Page 25)                                | \$32,162,206.00<br>31,828,114.00 | \$27,700,458.00<br>28,650,042.00 |
| _                                                               | 334,092.00                       | (949,584.00)                     |
| Revenues in Excess of Estimated Revenues                        |                                  |                                  |
| Actual Revenues (See Page 25)                                   | 32,254,359.36<br>32,162,206.00   | 31,144,188.92<br>27,700,458.00   |
|                                                                 | 92,153.36                        | 3,443,730.92                     |
| Total Additions through Revenues                                | 426,245.36                       | 2,494,146.92                     |
| Expenditures in Excess of Estimates                             |                                  |                                  |
| Expenditures (See Page 51) Estimated Expenditures (See Page 51) | 32,750,052.94<br>31,828,114.00   | 30,419,234.42<br>28,650,042.00   |
|                                                                 | 921,938.94                       | 1,769,192.42                     |
| Excess of Revenues over Expenditures Transferred to Surplus     | \$ (495,693.58)                  | \$ 724,954.50                    |