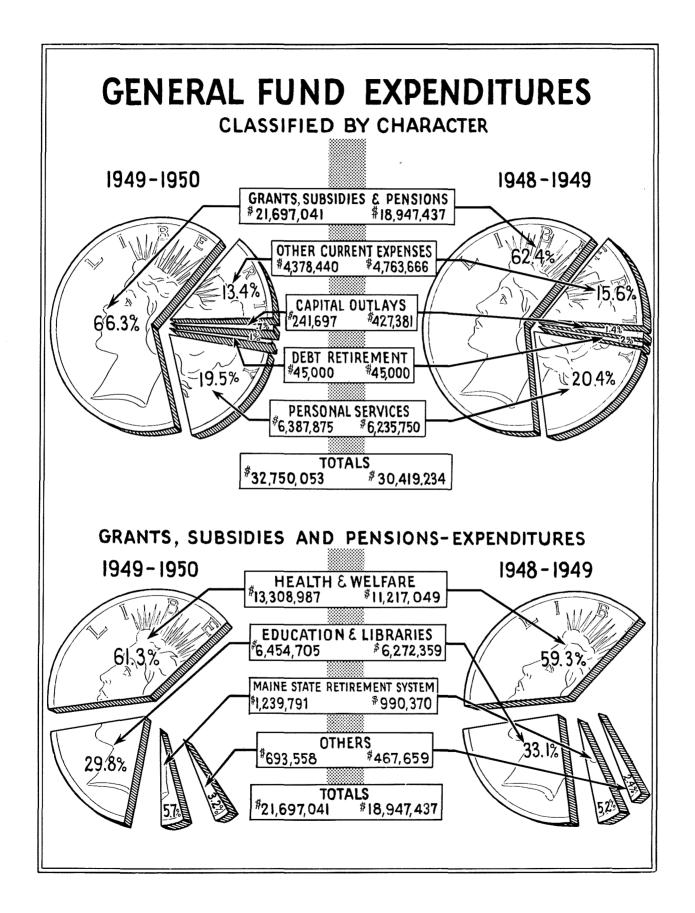

#### **Expenditures**

Expenditures from the General Fund were \$32,750,052.94 compared with \$30,419,-234.42 for the previous year, an increase of approximately 7.7%.

Increases were shown in Development and Conservation of Natural Resources (\$318,177.79), Health and Welfare (\$2,185,718.06), Education (\$253,532.98) and Contributions and Transfers to Other Funds (\$269,908.07). Decreases were reflected in General Administration (\$319,492.40), Institutions (\$65,395.23) and Miscellaneous Items (\$29,303.83).

## GENERAL FUND COMPARATIVE STATEMENT OF REVENUES AND EXPENDITURES YEARS ENDED JUNE 30

|                                                   | 1950            | 1949            |
|---------------------------------------------------|-----------------|-----------------|
| REVENUES                                          |                 |                 |
| State Tax on Cities and Towns                     | \$ 5,186,921.24 | \$ 4,823,713.90 |
| State Tax on Wild Lands                           | 340,885.70      | 341,168.56      |
| Inheritance and Estate Taxes                      | 1,475,736.09    | 1,248,757.25    |
| Cigarette and Tobacco Taxes                       | 5,141,821.27    | 5,170,388.08    |
| Taxes on Public Utilities                         | 2,538,543.56    | 2,770,543.49    |
| Taxes on Insurance Companies                      | 1,368,741.30    | 1,343,989.54    |
| Commission on Pari-Mutuels                        | 319,650.30      | 252,603.02      |
| Gasoline Tax to Sea and Shore Fisheries           | 26,066.56       | 24,292.02       |
| Other Taxes                                       | 674,959.44      | 629,693.12      |
| From Federal Government                           | 6,738,802.54    | 5,270,203.75    |
| From Cities, Towns and Counties                   | 477,032.98      | 518,299.67      |
| Service Charges for Current Services              | 879,509.75      | 839,455.27      |
| Liquor and Beer (Net)                             | 6,566,444.56    | 6,930,526.21    |
| Other Revenues                                    | 285,243.77      | 364,752.97      |
| Institutional Farms (A)                           | 205,245.77      | 376,223.71      |
|                                                   |                 | 3/0,223./1      |
| Contributions and Transfers:                      |                 |                 |
| From Highway Fund                                 | 100,240.61      | 81,872.55       |
| From Other Special Revenue Funds                  | 38,327.63       | 41,775.21       |
| From Public Service Enterprises                   | 47,529.94       | 47,188.48       |
| From Working Capital Funds                        | 2,213.97        | 32,378.72       |
| From Trust and Agency Funds                       | 45,688.15       | 36,363.40       |
|                                                   |                 |                 |
| Total Revenues                                    | 32,254,359.36   | 31,144,188.92   |
| EXPENDITURES                                      |                 |                 |
| General Administration                            | 1,437,302.37    | 1,756,794.77    |
| Protection of Persons and Property                | 1,114,099.77    | 1,055,072.88    |
| Development and Conservation of Natural Resources | 1,492,729.20    | 1,174,551.41    |
| Health, Welfare and Charities                     | 14,605,644.09   | 12,419,926.03   |
| Institutions                                      | 4,550,030.71    | 4,615,425.94    |
| Institutional Farms (A)                           | .,000,000.,,    | 340,903.81      |
| Education and Libraries                           | 8,010,290.26    | 7,756,757.28    |
| Interest on Bonded Debt                           | 900.00          | 1,350.00        |
| Miscellaneous                                     | 102,697.64      | 132,001.47      |
|                                                   | 102,077.04      | 132,001.77      |
| Contributions and Transfers:                      |                 |                 |
| To Highway Fund                                   | 69,283.55       | 58,466.24       |
| To Other Special Revenue Funds                    | 7,311.32        | 3,709.07        |
| To Public Service Enterprises                     | 12,425.00       | 8,000.00        |
| To Trust and Agency Funds                         | 1,302,339.03    | 1,051,275.52    |
| Total Operating Expenditures                      | 32,705,052.94   | 30,374,234.42   |
| Debt Retirement                                   | 45,000.00       | 45,000.00       |
| Total Expenditures                                | 32,750,052.94   | 30,419,234.42   |
| Excess of Revenues over Expenditures              | \$ (495,693.58) | \$ 724,954.50   |
| = Lacess of Revenues over Lapendhules             | Ψ (375,073.56)  | ψ /∠τ,104.50    |