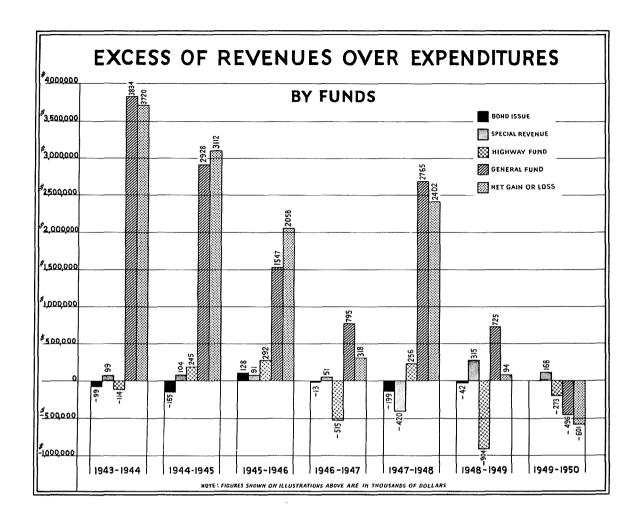

# GENERAL COMMENTS ON STATE'S OPERATING FUNDS

Normal operations of State government are handled through three major funds: General Fund, Highway Fund and Other Special Revenue Funds. The use of the General Fund is confined to operations, which are financed from general State revenues. The Highway Fund is used for those activities, which are financed from the General Highway Fund. Other Special Revenue Funds represent functions of State government set up for specific purposes on a self-supporting basis.

A Consolidated Comparative Statement of Revenues and Expenditures is shown on page 13 of this report. This schedule lists the various revenues, by source, in comparison with those of the previous year. Expenditures are likewise shown on a comparative basis.