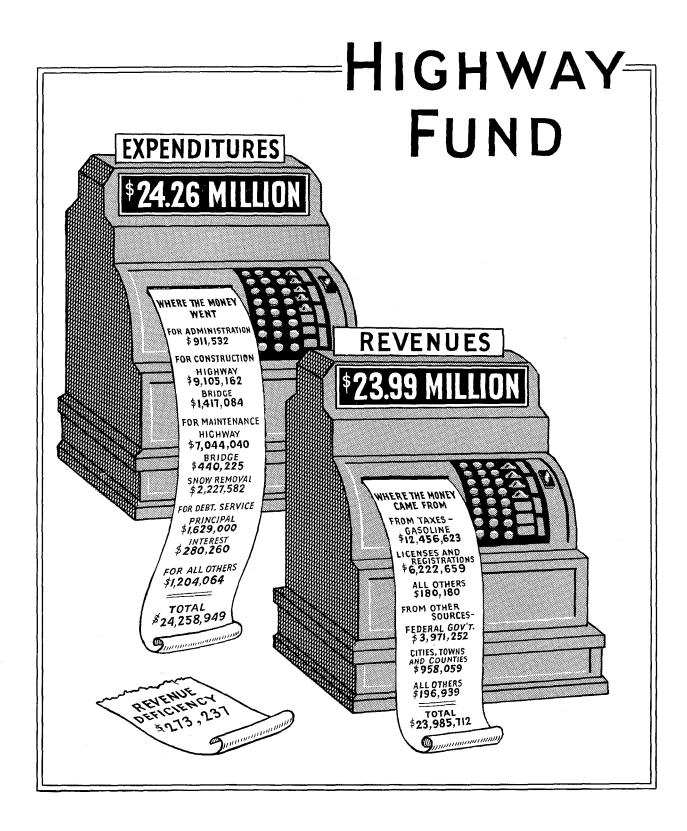

nd \$1,088,519.97 in Federal grants were noted. Contributions from cities, towns and counties decreased \$245,925.22.

### **Expenditures**

An increase of \$1,090,184.49 was shown in expenditures over those of the 1948-1949 year. Highway construction costs were \$1,786,073.86 more than during 1948-1949 and snow removal increased \$377,798.37. However, decreases of \$1,196,592.36 in highway maintenance, \$100,637.57 in bridge construction and \$51,723.00 in debt requirements were shown.

### Surplus

The Highway Fund Surplus at June 30, 1950, was \$1,737,296.87 compared with \$1,270,884.32 at June 30, 1949. The major factors in this change were decreases in the reserves of \$571,897.88, non-revenue receipts of \$165,000.00 and an excess of expenditures over revenue of \$273,237.06.











## HIGHWAY FUND COMPARATIVE STATEMENT OF REVENUES AND EXPENDITURES YEARS ENDED JUNE 30

|                                                          | 1950            | 1949            |
|----------------------------------------------------------|-----------------|-----------------|
| REVENUES                                                 |                 |                 |
| Gasoline Tax                                             | \$12,456,622.82 | \$11,966,136.45 |
| Use Fuel Tax                                             | 39,430.23       | 21,825.25       |
| Motor Carrier Tax                                        | 26,763.21       | 43,965.98       |
| Motor Vehicle Registrations and Drivers' Licenses        | 6,222,659.27    | 5,887,541.22    |
| Other Taxes